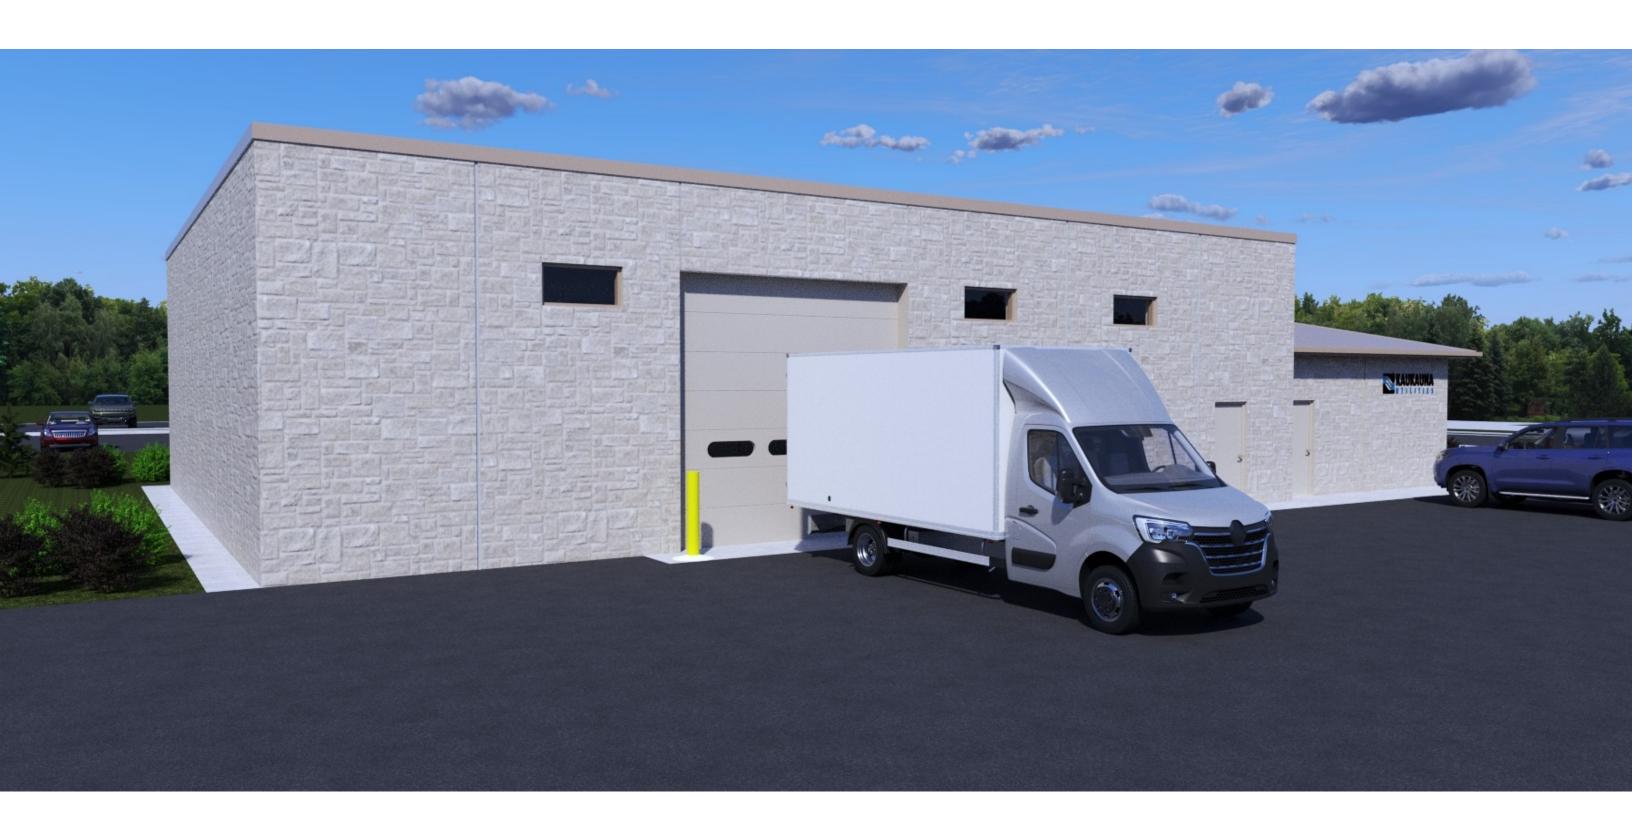

o finalize the property lines for these parcels. The tanks onsite will be above ground at the same height of the building which is about 18 feet tall.

Renderings and site plan are attached to this report for the Council to review.

Plan commission reviewed the plans and made a motion to approve the site plan as presented with the condition that, prior to the issuance of building permits, stormwater and erosion control permits are obtained from the Engineering Department and a finalized landscaping plan is approved by staff.

#### Recommendation:

To approve the site plan as presented with the condition that, prior to the issuance of building permits, stormwater and erosion control permits are obtained from the Engineering Department and a finalized landscaping plan is approved by staff.

























KAUKAUNA, WI

Phone: 920.574.3135

www.cbssquaredinc.com

VERT. SCALE:

PROJECT NO.KAUKA-24001

1" = 50





## PLANNING AND COMMUNITY DEVELOPMENT

To: Common Council

From: Dave Kittel, Director of Planning and Community Development

3/15/2025 Date:

Re: Kaukauna Utilities Site plan-Well #10

#### **Background information:**

The building that houses well #10 is at the end of its useful life and in need or replacement. The new facility will maintain the same look as the two water treatment facilities at Riverside Park and Pool Hill. A generator will be added to the well, but the building will have the same footprint and be in the same location as the old building. The screening that is seen in the rendering will be in place when the generator is added.

Renderings