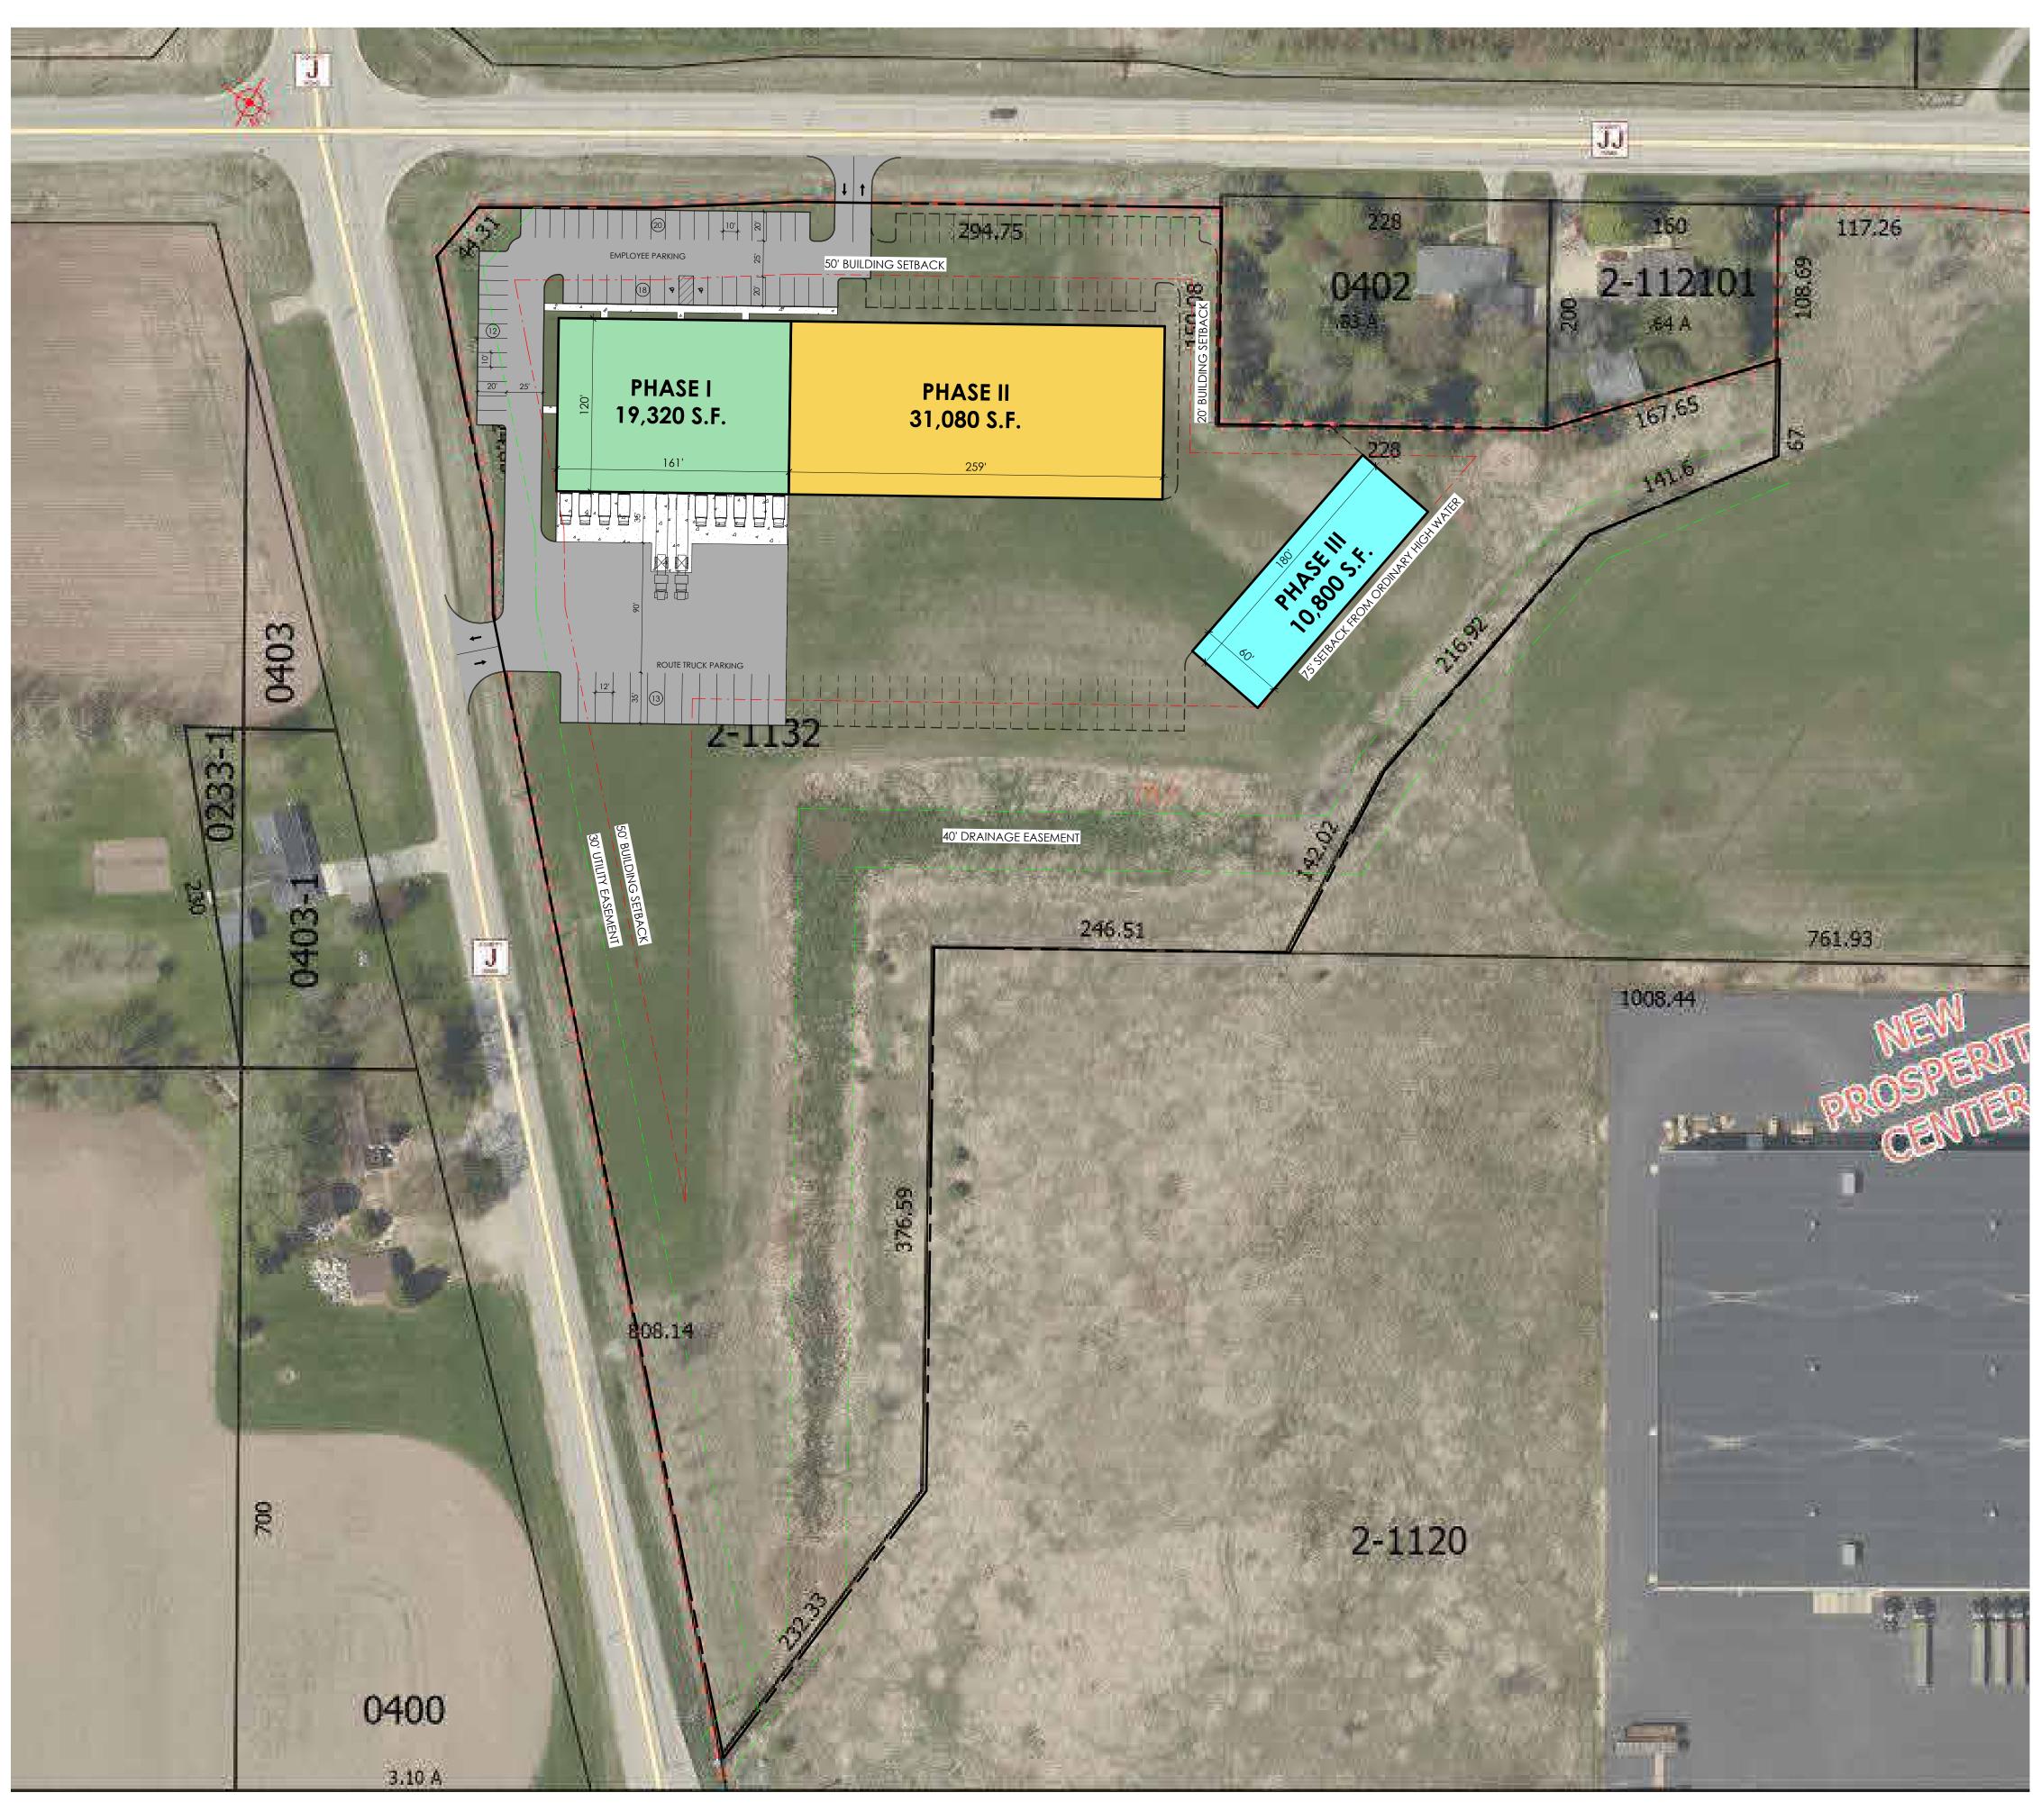

The new Development proposed on Out Lot 3 in the New Prosperity Center is getting ready to build. A site plan has been submitted to the Industrial Park Commission for review. Storm water and Landscaping are still be finalized due to some unique characteristics of this lot but, to keep this project moving forward on a reasonable timeline the developer is looking to start the process knowing that final site plan review will be conducted through the Plan Commission, staff and Common Council. In regards the in-place covenants in this industrial park, the submitted plans appear to meet the requirements delineated out. The sides facing roads will be about 50% split block and 50% metal sandwich panels with an epoxy coating this is like what has been built in the park recently. The Eastern wall will be an expansion wall area and will be a simpler metal siding that is allowed per the covenants only in expansion areas. All setbacks are being met per the industrial covenants. Attached are the elevations and site layout for the Commissions review.

## **Recommendation:**

Approve the presented site plan and elevations with the contingency stormwater plans and landscaping plans are approved by the Plan Commission and City staff as per the Covenants and City Ordinance.