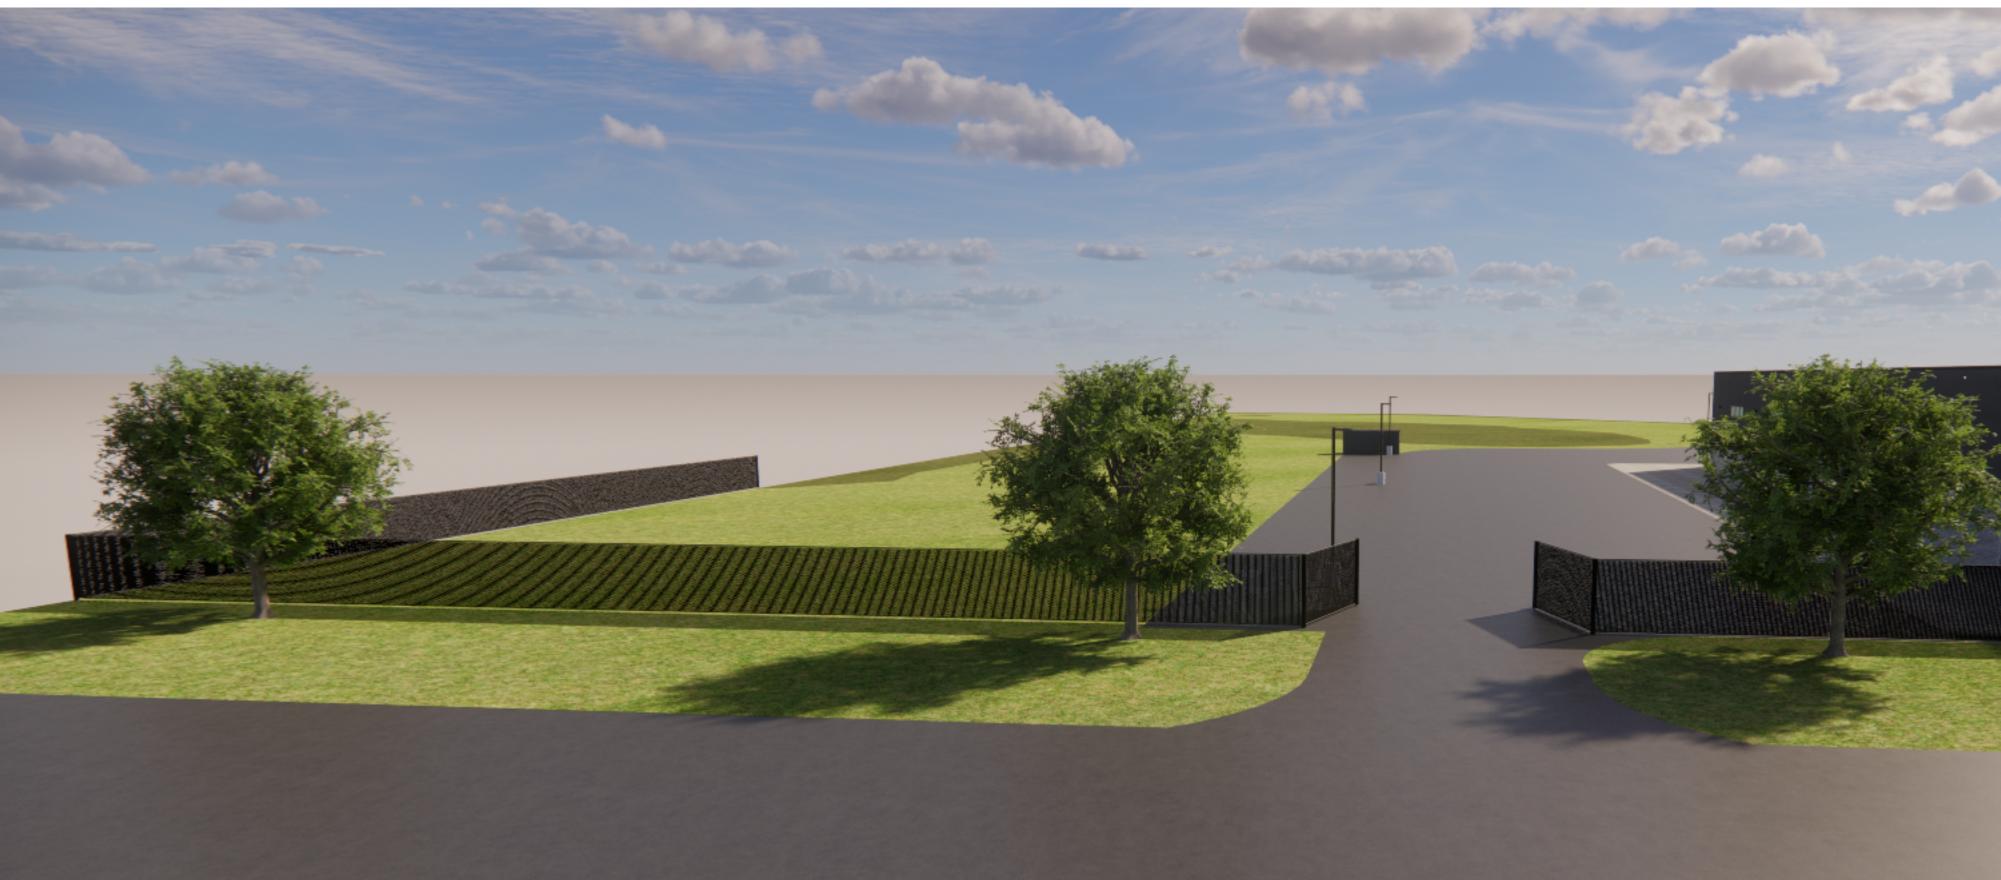

Staightline Refrigeration is nearing completion and as they have been working on this project a few small items were noted to add to the property. They are looking to add an 8' tall fence on the back end of the property as well as to increase the parking lot size. The parking lot addition is a 20'x325' area on the north portion of the parking lot and will be done in asphalt. The Fence as proposed would follow the building line along the west side of the property. This would be within the Covenants set back but, the Commission did approve a variance to the covenants for this development and would be inline with that approval. In addition, they would like to have a Conex storage box placed on the northeastern portion of the added parking lot. This would be screened in by the fence and meet the storage area requirements. Attached are the updated plans and elevations of the proposed changes.

## **Recommendation:**

To approve the 8 foot tall fence with screening and parking lot change as presented.

Item 4.b. ш DESIGN GENERAL CONTF STEEL FABP U Z CTION, CONSTRU T.920.8 Notice: These plans/electronic file are the exclusive property of Schuh Construction, Inc., and are loaned with that understanding. Plans/electronic files may not be copied, reproduced, or other use may not be made without the consent of Schuh Construction, Inc. Return upon request. Sheet Issue Date: 07/11/24 **Revision History** Revision Revision Number Date STRAIGHTLINE REFRIGERATION OFFICE & FABRICATION SHOP 300 E KELSO RD KAUKAUNA, WI 5 PROJECT NO .: STE RENDERS 23-310 SHEET NO .: SITE