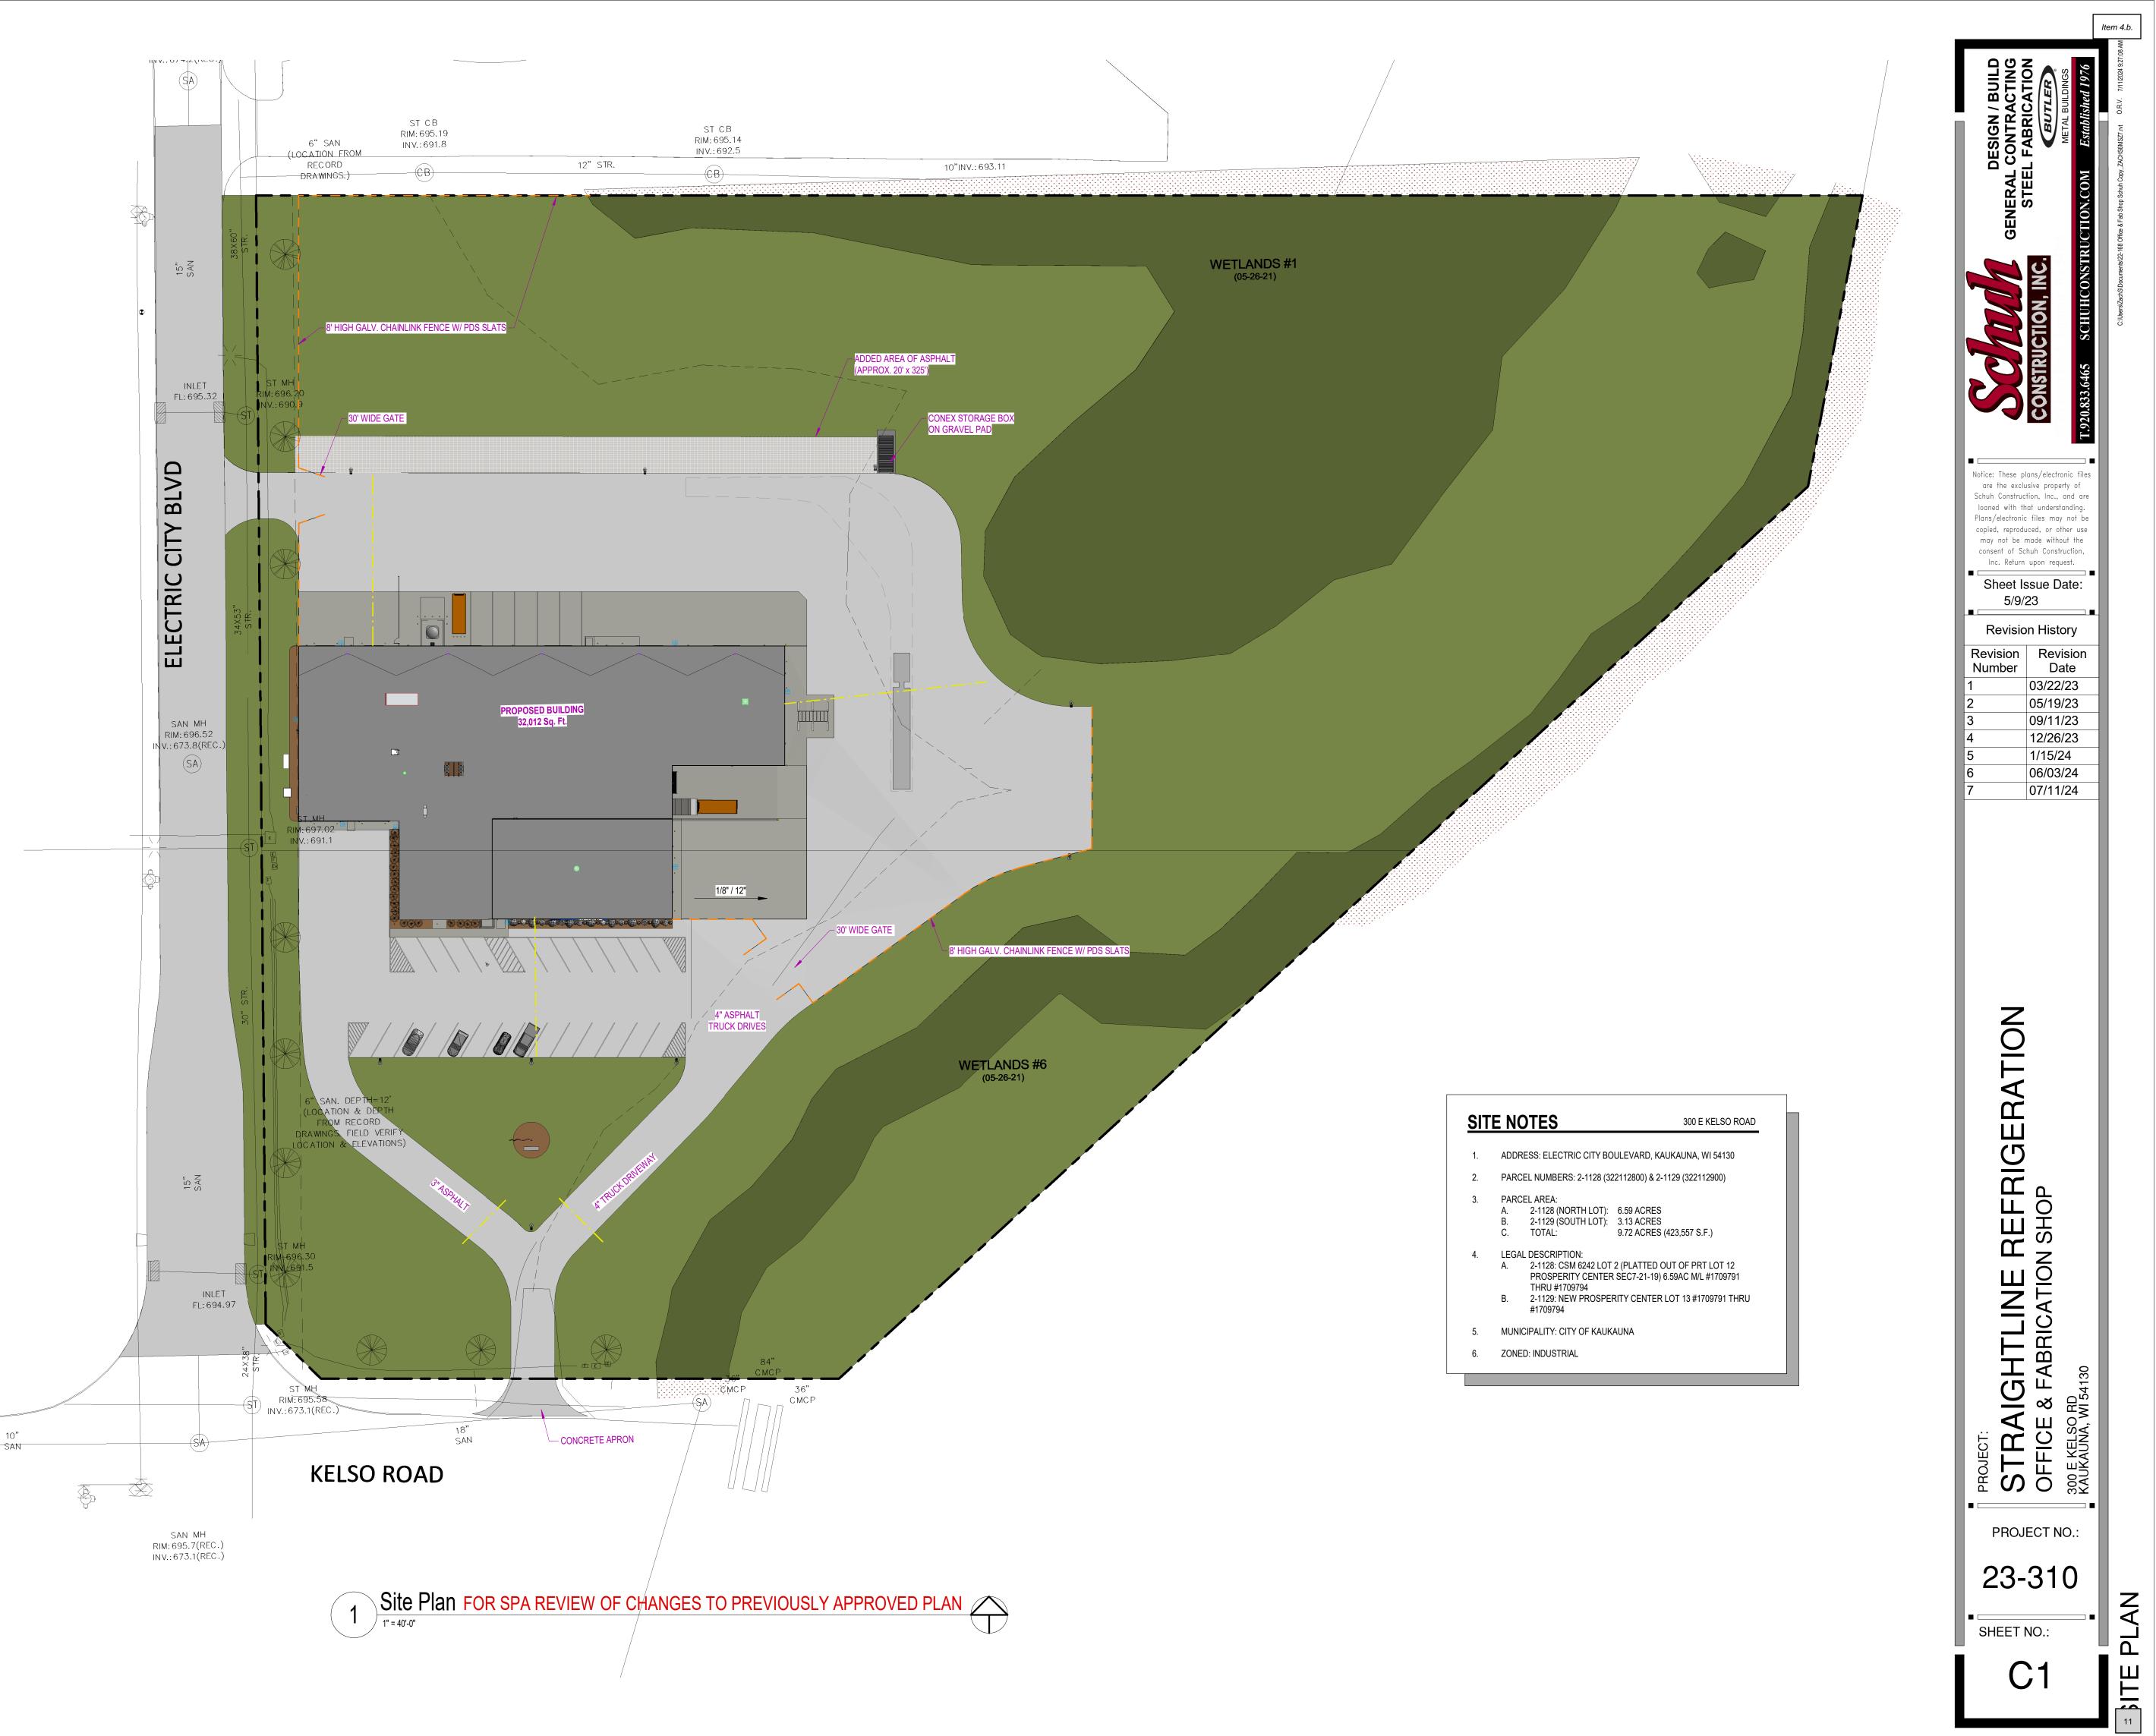

Staightline Refrigeration is nearing completion and as they have been working on this project a few small items were noted to add to the property. They are looking to add an 8' tall fence on the back end of the property as well as to increase the parking lot size. The parking lot addition is a 20'x325' area on the north portion of the parking lot and will be done in asphalt. The Fence as proposed would follow the building line along the west side of the property. This would be within the Covenants set back but, the Commission did approve a variance to the covenants for this development and would be inline with that approval. In addition, they would like to have a Conex storage box placed on the northeastern portion of the added parking lot. This would be screened in by the fence and meet the storage area requirements. Attached are the updated plans and elevations of the proposed changes.

## **Recommendation:**

To approve the 8 foot tall fence with screening and parking lot change as presented.

Item 4.b. ш DESIGN GENERAL CONTF STEEL FABP U Z CTION, CONSTRU T.920.8 Notice: These plans/electronic file are the exclusive property of Schuh Construction, Inc., and are loaned with that understanding. Plans/electronic files may not be copied, reproduced, or other use may not be made without the consent of Schuh Construction, Inc. Return upon request. Sheet Issue Date: 07/11/24 **Revision History** Revision Revision Number Date STRAIGHTLINE REFRIGERATION OFFICE & FABRICATION SHOP 300 E KELSO RD KAUKAUNA, WI 5 PROJECT NO .: STE RENDERS 23-310 SHEET NO .: SITE