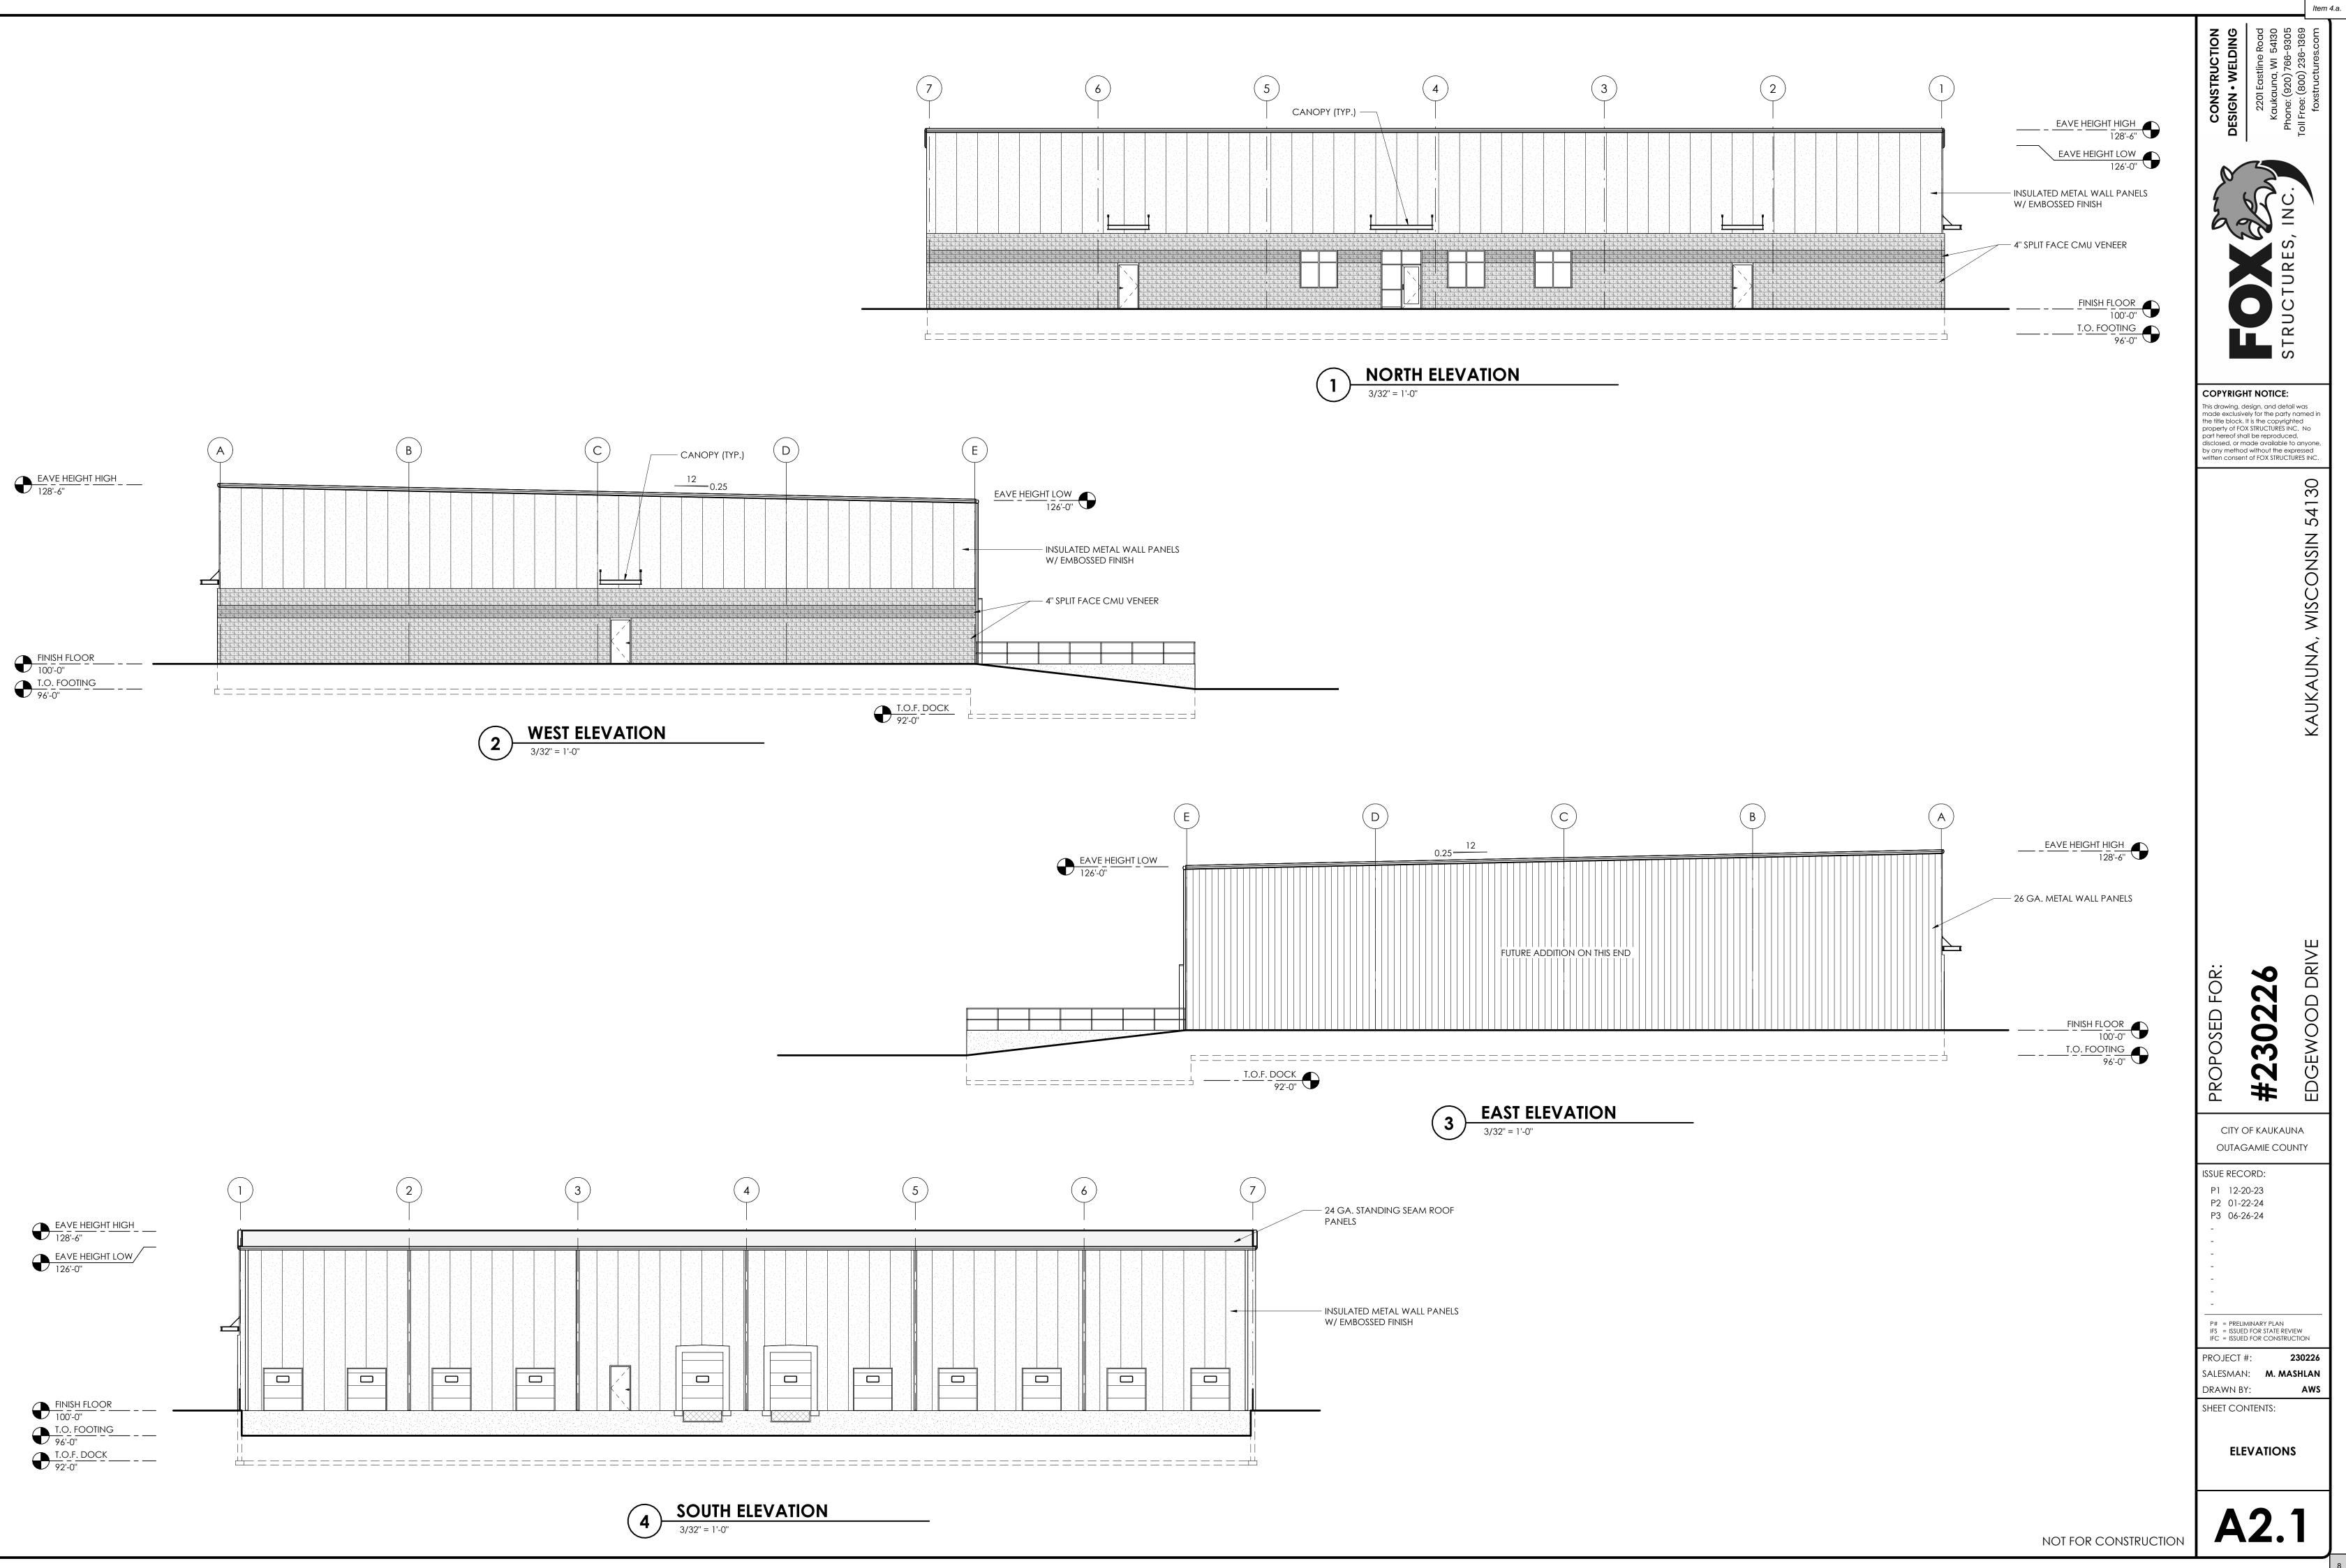

The new Development proposed on Out Lot 3 in the New Prosperity Center is getting ready to build. A site plan has been submitted to the Industrial Park Commission for review. Storm water and Landscaping are still be finalized due to some unique characteristics of this lot but, to keep this project moving forward on a reasonable timeline the developer is looking to start the process knowing that final site plan review will be conducted through the Plan Commission, staff and Common Council. In regards the in-place covenants in this industrial park, the submitted plans appear to meet the requirements delineated out. The sides facing roads will be about 50% split block and 50% metal sandwich panels with an epoxy coating this is like what has been built in the park recently. The Eastern wall will be an expansion wall area and will be a simpler metal siding that is allowed per the covenants only in expansion areas. All setbacks are being met per the industrial covenants. Attached are the elevations and site layout for the Commissions review.

## **Recommendation:**

Approve the presented site plan and elevations with the contingency stormwater plans and landscaping plans are approved by the Plan Commission and City staff as per the Covenants and City Ordinance.