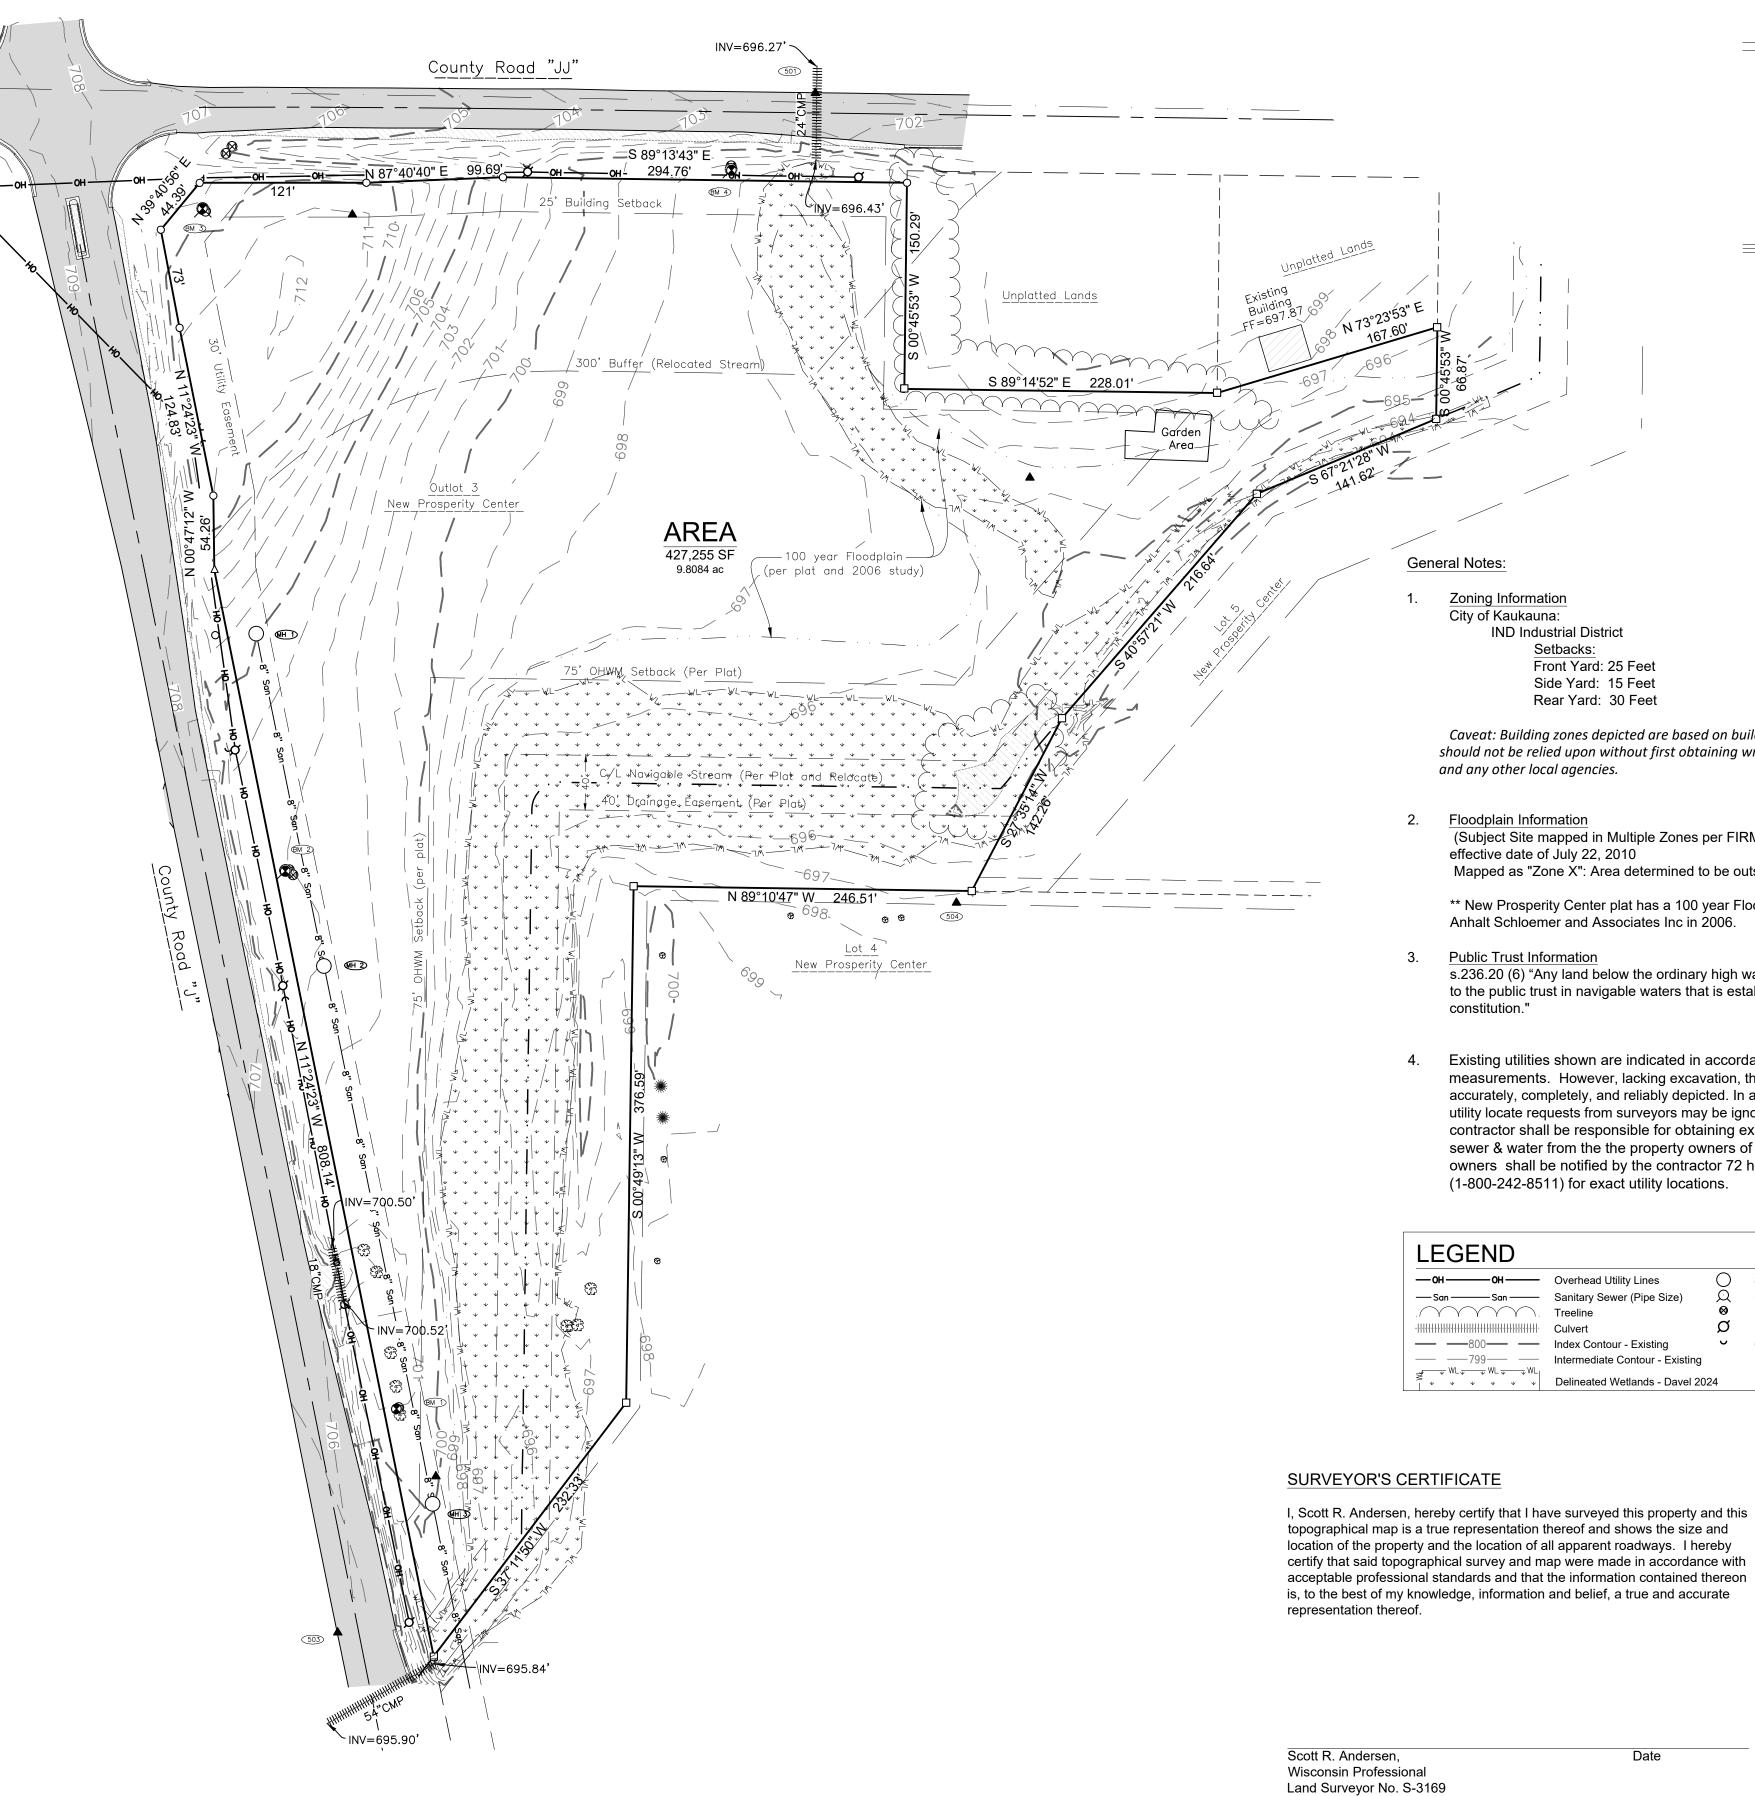

The new Development proposed on Out Lot 3 in the New Prosperity Center is getting ready to build. A site plan has been submitted to the Industrial Park Commission for review. Storm water and Landscaping are still be finalized due to some unique characteristics of this lot but, to keep this project moving forward on a reasonable timeline the developer is looking to start the process knowing that final site plan review will be conducted through the Plan Commission, staff and Common Council. In regards the in-place covenants in this industrial park, the submitted plans appear to meet the requirements delineated out. The sides facing roads will be about 50% split block and 50% metal sandwich panels with an epoxy coating this is like what has been built in the park recently. The Eastern wall will be an expansion wall area and will be a simpler metal siding that is allowed per the covenants only in expansion areas. All setbacks are being met per the industrial covenants. Attached are the elevations and site layout for the Commissions review.

## **Recommendation:**

Approve the presented site plan and elevations with the contingency stormwater plans and landscaping plans are approved by the Plan Commission and City staff as per the Covenants and City Ordinance.

Front Yard: 25 Feet Side Yard: 15 Feet Rear Yard: 30 Feet

Caveat: Building zones depicted are based on building setbacks in effect at the time of the survey and should not be relied upon without first obtaining written verification thereof from the City of Kaukauna

(Subject Site mapped in Multiple Zones per FIRM Map No. 55087C0334 & 55087C0353D with and

Mapped as "Zone X": Area determined to be outside the 0.2% annual chance floodplain.

\*\* New Prosperity Center plat has a 100 year Floodplain line mapped per Study done by Graef Anhalt Schloemer and Associates Inc in 2006.

s.236.20 (6) "Any land below the ordinary high water mark of a lake or a navigable stream is subject to the public trust in navigable waters that is established under article IX, section 1, of the state

4. Existing utilities shown are indicated in accordance with available records and field measurements. However, lacking excavation, the exact location of underground features cannot be accurately, completely, and reliably depicted. In addition, in some jurisdictions, 811 or other similar utility locate requests from surveyors may be ignored or result in an incomplete response. The contractor shall be responsible for obtaining exact locations & elevations of all utilities, including sewer & water from the the property owners of the respective utilities. All utility the property owners shall be notified by the contractor 72 hours prior to excavation. Contact Digger's Hotline (1-800-242-8511) for exact utility locations.

| erhead Utility Lines         | $\bigcirc$              | Sanitary MH / Tank / Base | 0  | Post / Guard Post |
|------------------------------|-------------------------|---------------------------|----|-------------------|
| nitary Sewer (Pipe Size)     | Q                       | Hydrant                   | E. | Deciduous Tree    |
| eeline                       | ⊗                       | Utility Valve             | *  | Coniferous Tree   |
| lvert                        | Ø                       | Utility Pole              | •  | Benchmark         |
| ex Contour - Existing        | $\overline{\mathbf{U}}$ | Guy Wire                  |    | Asphalt Pavement  |
| ermediate Contour - Existing |                         |                           |    | Concrete Pavement |
| lineated Wetlands - Davel 20 | 24                      |                           |    | Gravel            |