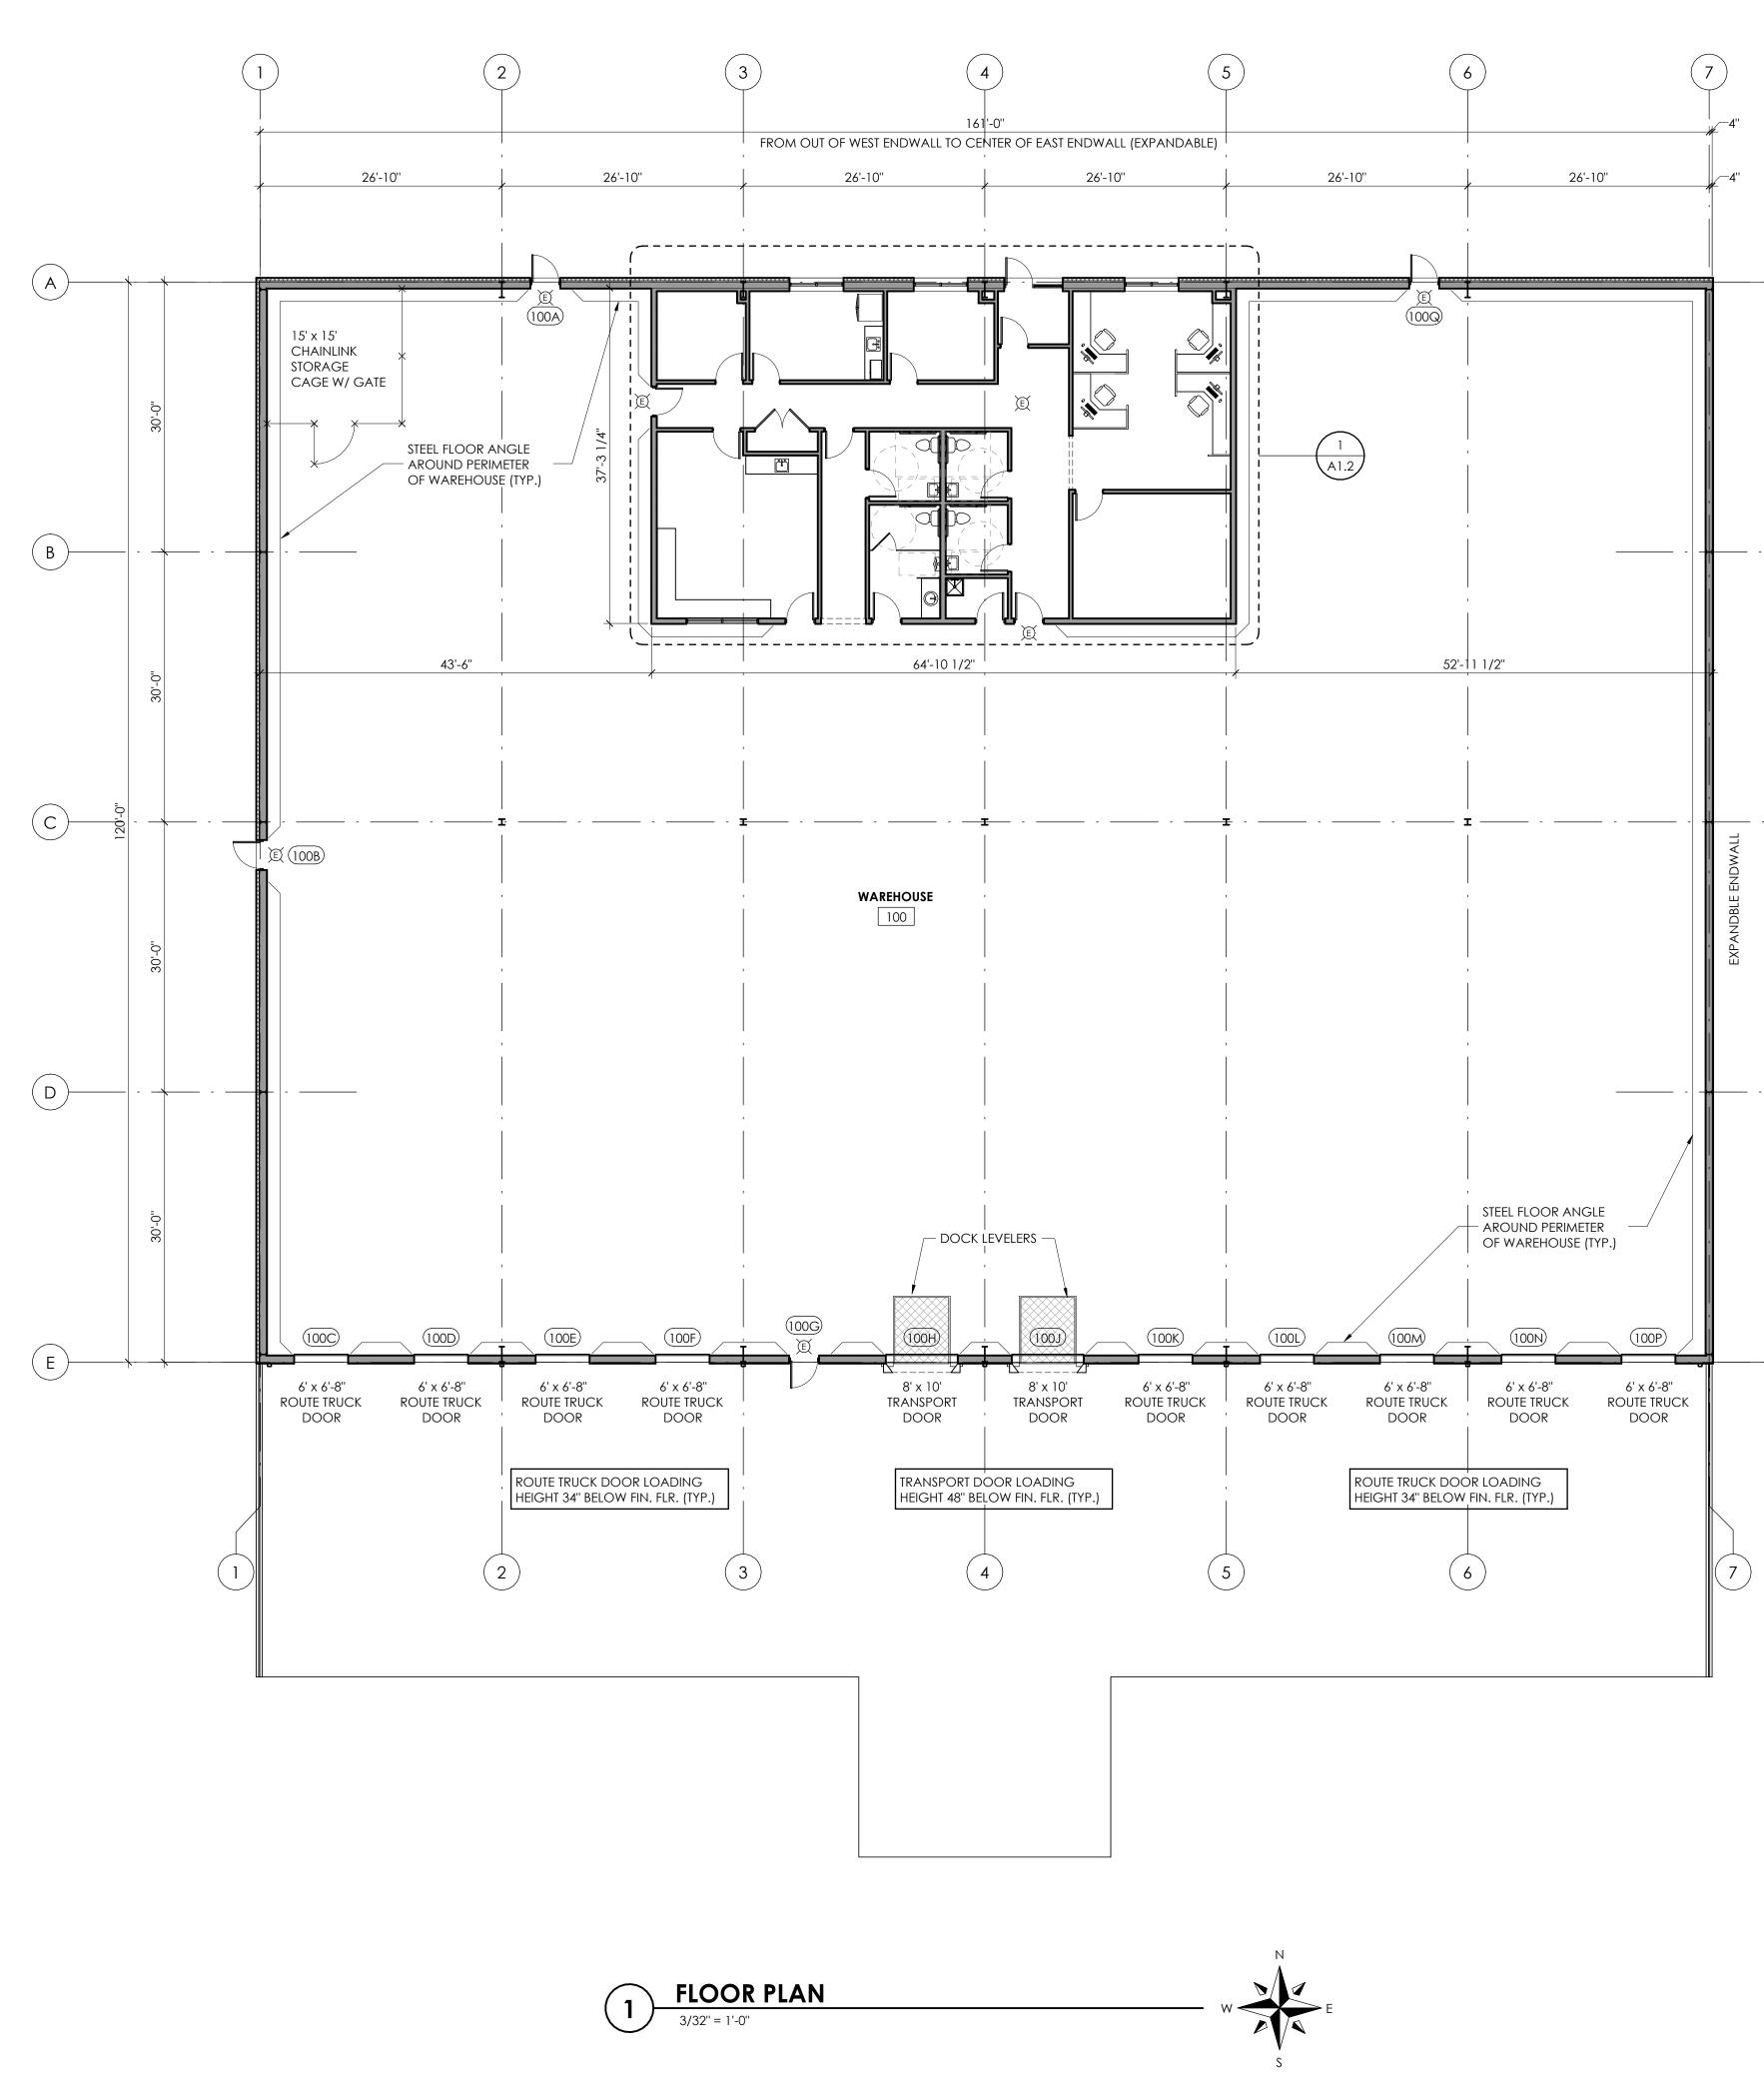

The new Development proposed on Out Lot 3 in the New Prosperity Center is getting ready to build. A site plan has been submitted to the Industrial Park Commission for review. Storm water and Landscaping are still be finalized due to some unique characteristics of this lot but, to keep this project moving forward on a reasonable timeline the developer is looking to start the process knowing that final site plan review will be conducted through the Plan Commission, staff and Common Council. In regards the in-place covenants in this industrial park, the submitted plans appear to meet the requirements delineated out. The sides facing roads will be about 50% split block and 50% metal sandwich panels with an epoxy coating this is like what has been built in the park recently. The Eastern wall will be an expansion wall area and will be a simpler metal siding that is allowed per the covenants only in expansion areas. All setbacks are being met per the industrial covenants. Attached are the elevations and site layout for the Commissions review.

## **Recommendation:**

Approve the presented site plan and elevations with the contingency stormwater plans and landscaping plans are approved by the Plan Commission and City staff as per the Covenants and City Ordinance.