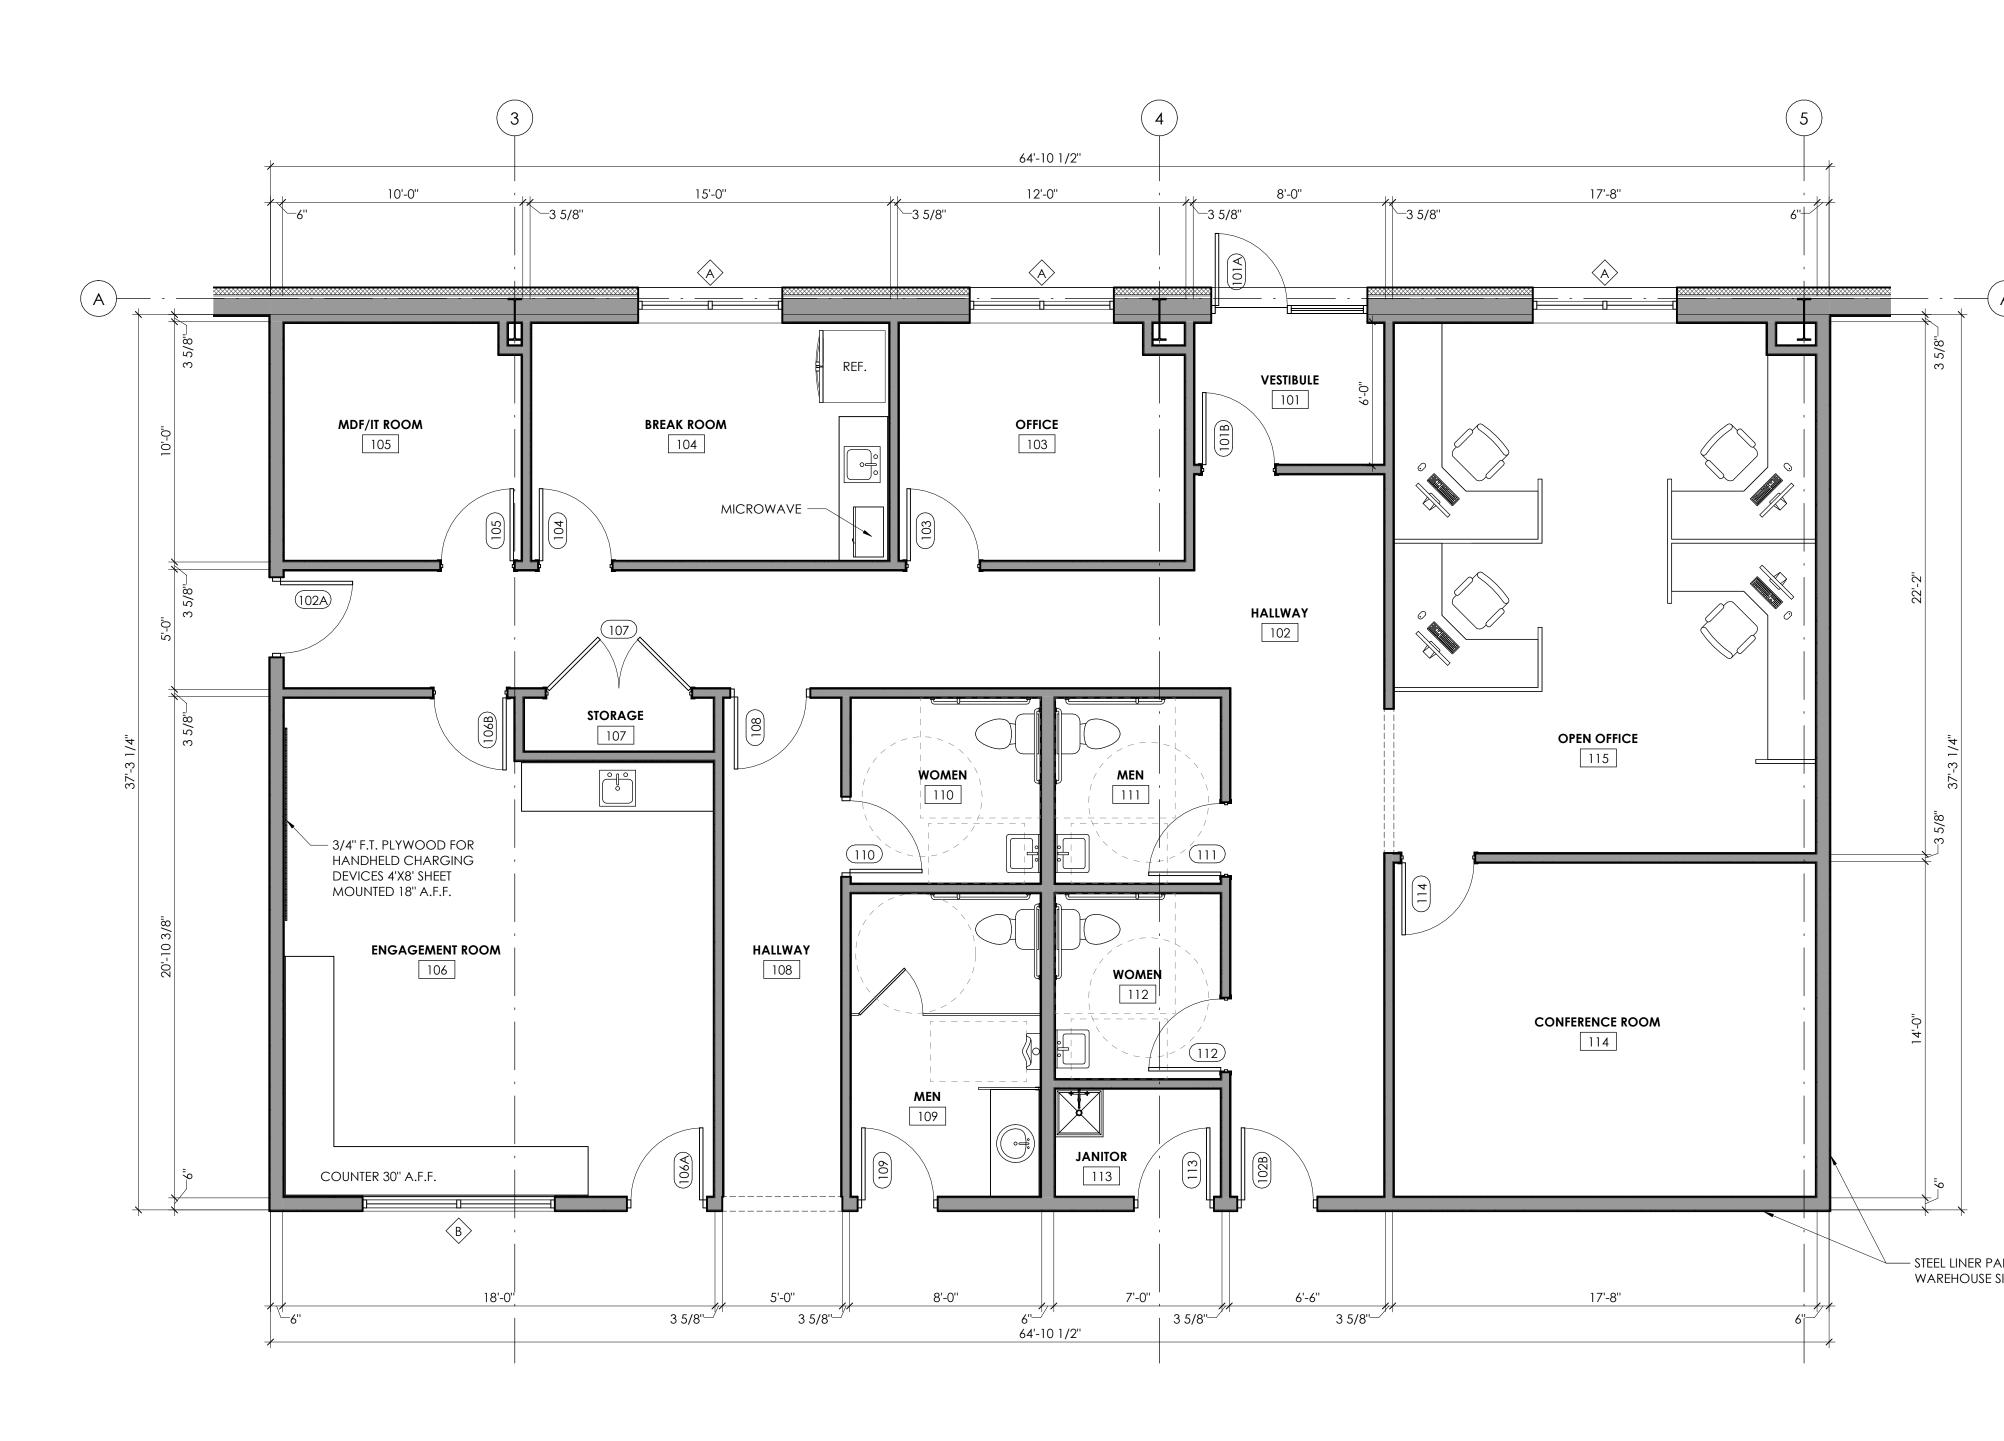

The new Development proposed on Out Lot 3 in the New Prosperity Center is getting ready to build. A site plan has been submitted to the Industrial Park Commission for review. Storm water and Landscaping are still be finalized due to some unique characteristics of this lot but, to keep this project moving forward on a reasonable timeline the developer is looking to start the process knowing that final site plan review will be conducted through the Plan Commission, staff and Common Council. In regards the in-place covenants in this industrial park, the submitted plans appear to meet the requirements delineated out. The sides facing roads will be about 50% split block and 50% metal sandwich panels with an epoxy coating this is like what has been built in the park recently. The Eastern wall will be an expansion wall area and will be a simpler metal siding that is allowed per the covenants only in expansion areas. All setbacks are being met per the industrial covenants. Attached are the elevations and site layout for the Commissions review.

## **Recommendation:**

Approve the presented site plan and elevations with the contingency stormwater plans and landscaping plans are approved by the Plan Commission and City staff as per the Covenants and City Ordinance.