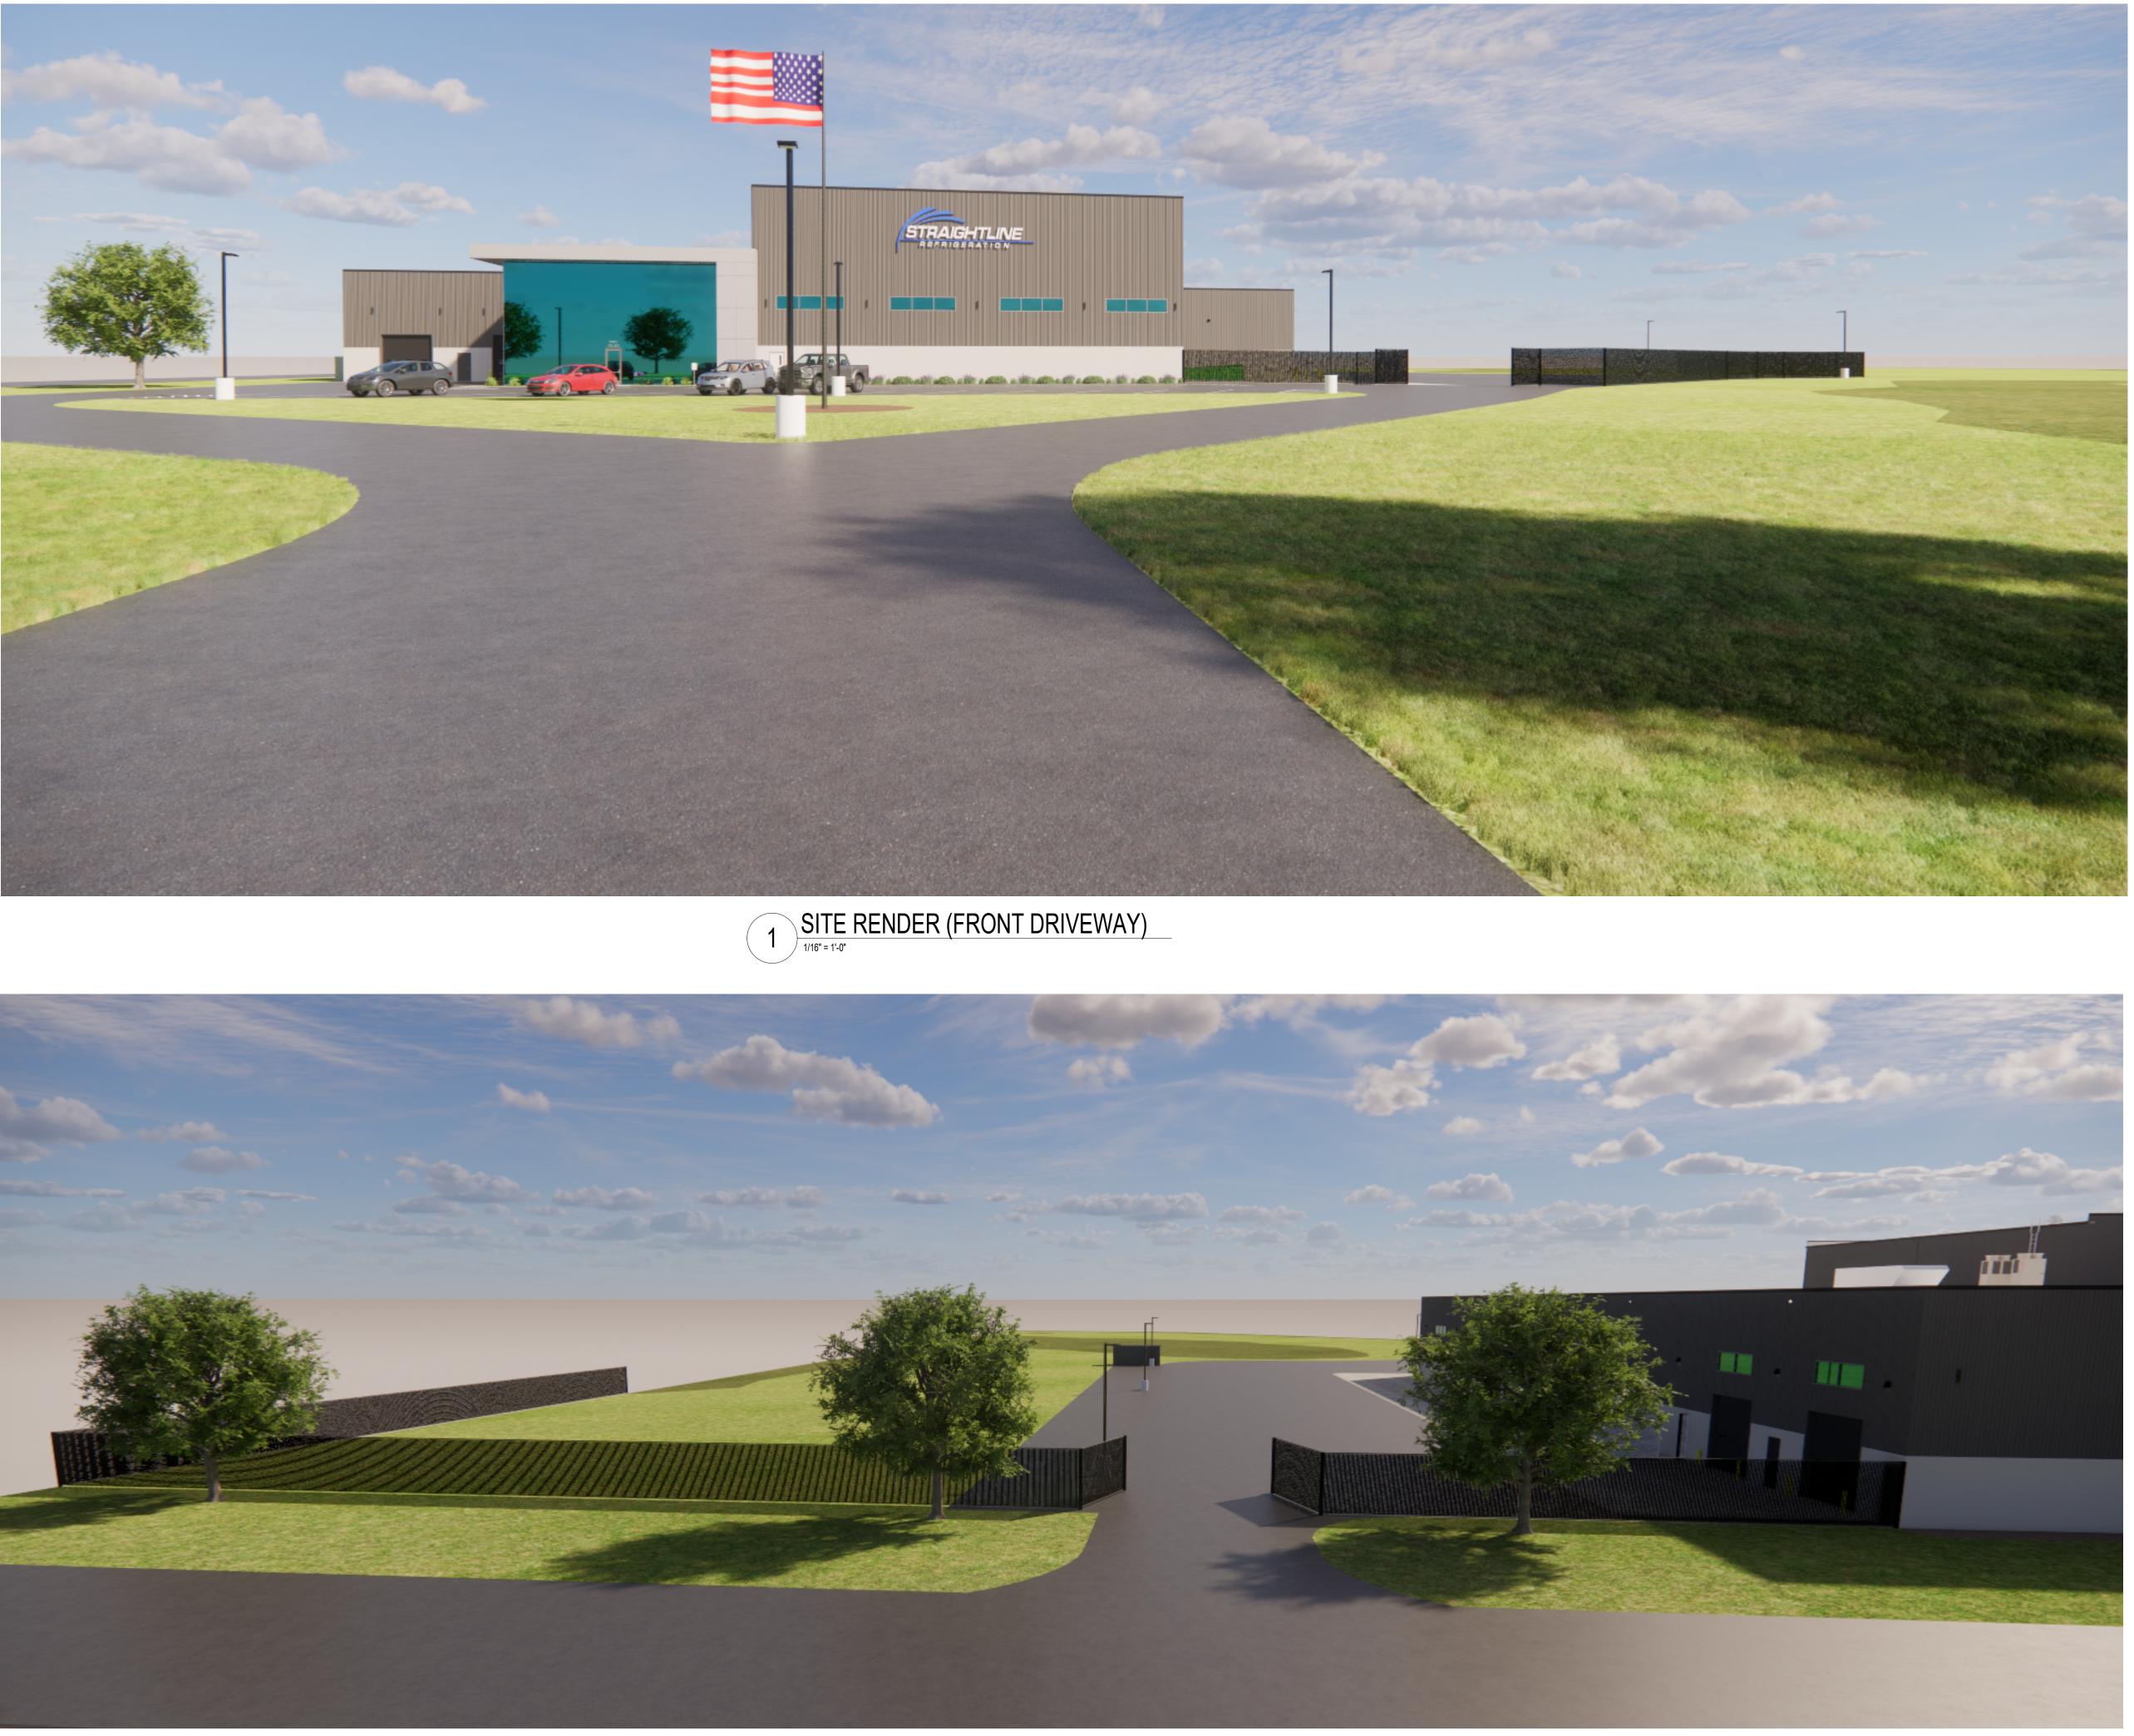

Staightline Refrigeration is nearing completion and as they have been working on this project a few small items were noted to add to the property. They are looking to add an 8' tall fence on the back end of the property as well as to increase the parking lot size. The parking lot addition is a 20'x325' area on the north portion of the parking lot and will be done in asphalt. The Fence as proposed would follow the building line along the west side of the property. This would be within the Covenants set back but, the Commission did approve a variance to the covenants for this development and would be inline with that approval. In addition, they would like to have a Conex storage box placed on the northeastern portion of the added parking lot. This would be screened in by the fence and meet the storage area requirements. Attached are the updated plans and elevations of the proposed changes.

## **Recommendation:**

To approve the 8 foot tall fence with screening and parking lot change as presented.

Item 4.b. ш DESIGN GENERAL CONTF STEEL FABP U Z CTION, CONSTRU T.920.8 Notice: These plans/electronic file are the exclusive property of Schuh Construction, Inc., and are loaned with that understanding. Plans/electronic files may not be copied, reproduced, or other use may not be made without the consent of Schuh Construction, Inc. Return upon request. Sheet Issue Date: 07/11/24 **Revision History** Revision Revision Number Date STRAIGHTLINE REFRIGERATION OFFICE & FABRICATION SHOP 300 E KELSO RD KAUKAUNA, WI 5 PROJECT NO .: STE RENDERS 23-310 SHEET NO .: SITE