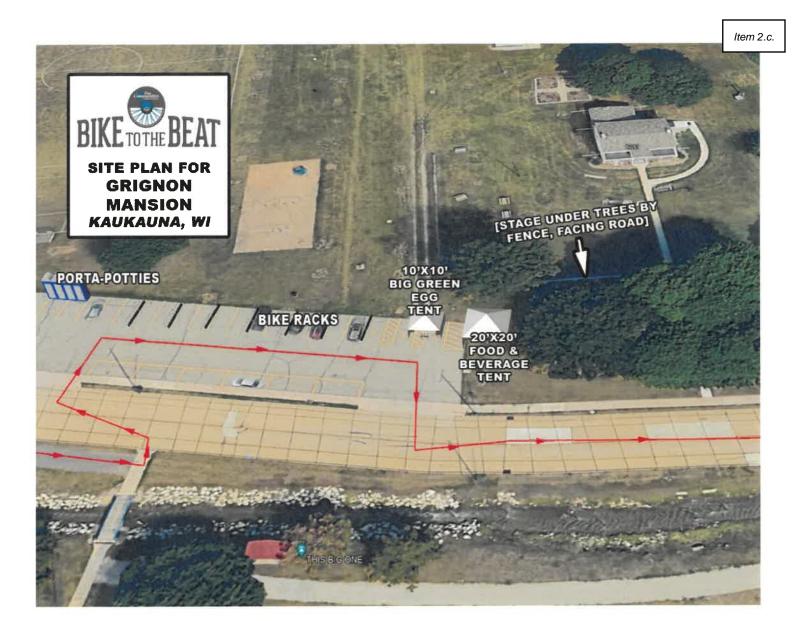

#### In-Person and Remote Teleconference via ZOOM

- 1. Correspondence.
- 2. Discussion Topics.
  - a. Solicitors Licenses.
  - b. Temporary Class B License to Kaukauna Lions Club, on June 11,18, 25; July 2, 9,16, 23, 30; August 6,13, 2025, for Hydro Live Concert Series and June 20-11, 2025, for River Jam.
  - c. Special Event Application to Melanie Draheim, on August 2, 2025, for Bike to the Beat at Grignon Mansion and Kaukauna Athletic Field from 7AM-3PM.
  - d. Amplified Music Request to Melanie Draheim on August 2, 2025, for Bike to the Beat at Grignon Mansion from 7:30AM-1PM and Kaukauna Athletic Field from 7:30AM-2:30PM.
  - e. Temporary Class B License to Fox Cares Foundation, on August 2, 2025, for Bike to the Beat at Grignon Mansion from 7AM-3PM.
- 3. Adjourn.