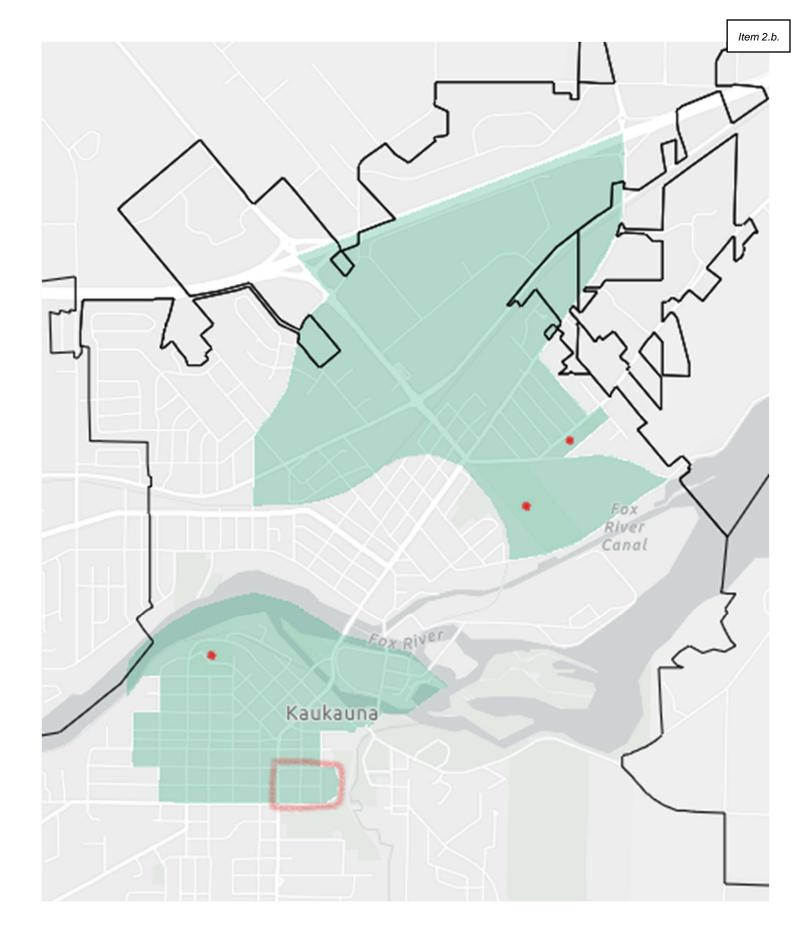

ort projects that positively impact trees and people within disadvantaged communities in Wisconsin.

- Grants range from \$1,000 to \$500,000 and require no match.
- Projects must take place in or benefit people living in disadvantaged communities. (See green shaded areas of the map on the next page.)
  - Opportunities
    - Grignon Park
    - Strassberg Park
    - LaFollette Park
    - 2024 Paving Project
- Grant projects may cover a duration up to 3 years from the project start date.
- Procurement: Federal grant dollars are subject to the Code of Federal Regulation (CFR).

# **Staff Recommendation**

Recommend approval of the Authorizing Resolution to Common Council and direct the Director of Public Works / City Engineer to apply for a 2024 Inflation Reduction Act Urban Forestry Grant.



# RESOLUTION 2024-\_\_\_\_ CITY OF KAUKAUNA AUTHORIZING RESOLUTION FOR 2024 INFLATION REDUCTION ACT URBAN FORESTRY GRANT

WHEREAS, the applicant, City of Kaukauna, is interested in obtaining a grant from Wisconsin Department of Natural Resources for the purpose of funding urban and community forestry projects specified in Ch. NR 47, Wis. Adm. Code; and

**WHEREAS**, the applicant attests to the validity and veracity of the statements and representations contained in the grant application; and

WHEREAS, the applicant requests a grant agreement to carry out the project;

**NOW, THEREFORE, BE IT RESOLVED**, the applicant, City of Kaukauna, will comply with all local, state, and federal rules, regulations and ordinances relating to this project and the cost-share agreement;

**BE IT FURTHER