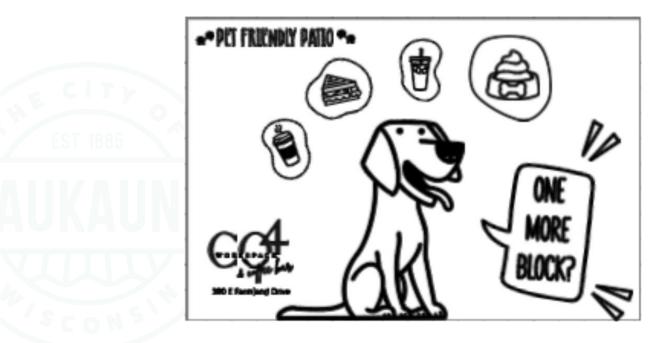

# **Background information:**

A new request for an advertising sign has been submitted by CO4 Workspace for their café. A draft of the sign is included on this memo. The city dog park is one noted park where advertising is allowed and currently exists. Staff is seeking approval of the new proposed sign and approval of an updated fee/policy. The original proposal in the early 2000's was 4 years for \$400 for a 32" x 48" sign. The current municipal code is also included for reference.

### Staff Recommended Action:

- Direct staff to use the following conditions for advertising signs at parks with any updates discussed for this request and return with recommendations for changes to ordinance and written policy at a future meeting:
  - a. Advertising signs must be approved by the Health and Recreation Committee and must meet applicable requirements.
  - b. Advertising signs will be ordered, installed, maintained, and removed by the City.
  - c. A typical 32"x48" sign will be \$1,000 for a 5-year term from the installation date.
  - d. At the end of the 5-year term, the City will evaluate condition of the sign and contact the sponsor with options to extend or renew an agreement.
  - e. Any cost for repair or replacement of the sign within the 5-year term will be paid by the City.
- 2) Approve the request for an advertising sign for CO4 Workspace for the Kaukauna Dog Park using the noted conditions.