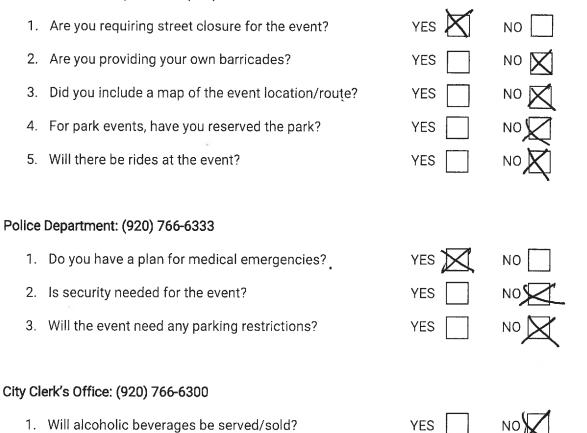

### **General Information:**

- 1. Will food be prepared and/or served at the event?
- 2. Will there be a band or amplified music/noise?
- 3. Will there be portable restrooms?
- 4. Do you have proper insurance for your event and have you provided it to the City? \*Insurance coverage is required for all events held in the City and a certificate of insurance must be provided to the City if your event involves more than 250 attendees.

# Fire Department Information: (920) 766-6320

- 1. Will the event be held indoors?
- 2. Will a tent or temporary structure be erected?
- 3. Will there be a tent larger than 200 SF?
- 4. Will fireworks/pyrotechnics be used during the event?

NO

NO

YES

YES

### Street and Parks Department: (920) 766-6337