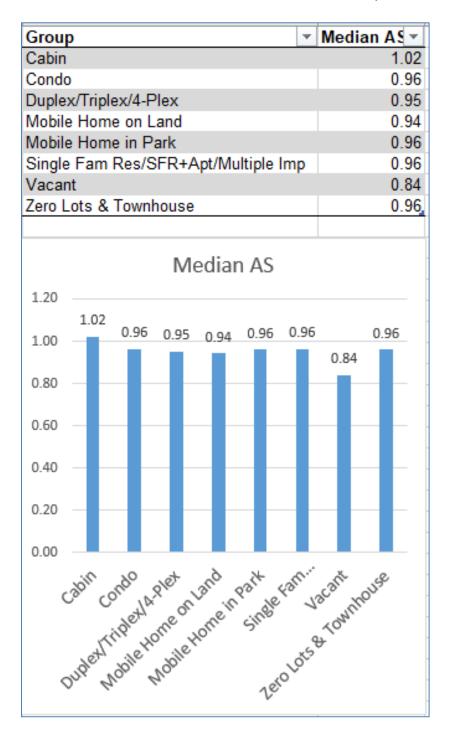

# **Assessed Values**

| Туре                    | 2022AV-Avg = | 2023AV-Avg ▼ | %Chg ▼ |
|-------------------------|--------------|--------------|--------|
| Single Family Residence | 469,840      | 541,705      | 15%    |
| Duplex                  | 495,036      | 563,540      | 14%    |
| Triplex                 | 533,250      | 615,037      | 15%    |
| 4-Plex                  | 640,664      | 669,752      | 5%     |
| SFR w/Apt               | 583,824      | 695,398      | 19%    |
| Zero Lot                | 336,763      | 386,981      | 15%    |
| Townhome                | 360,464      | 415,246      | 15%    |
| Condo                   | 238,741      | 279,962      | 17%    |
| Cabin                   | 117,848      | 119,911      | 2%     |
| Mobile Home on Land     | 200,360      | 228,766      | 14%    |
| Mobile Home in Park     | 42,989       | 54,479       | 27%    |
| Multiple Improvements   | 660,002      | 785,957      | 19%    |
| Vacant Land             | 133,167      | 136,558      | 3%     |