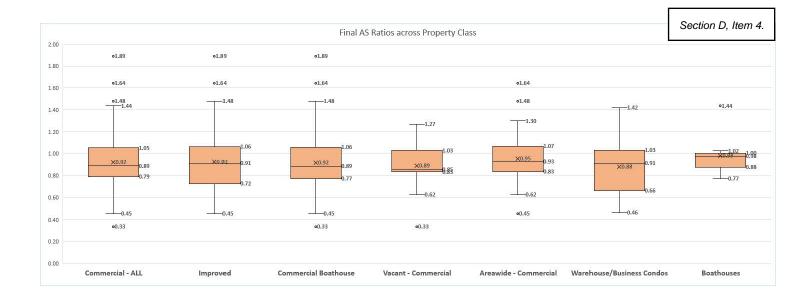

### Section D, Item 4.

The following charts are from the audit analysis AFTER the calibration adjustments.

These charts show median assessed value to sales (a/s) ratios and median sales prices. On the median ratio chart the number above the column is the number of qualified market sales in that group.