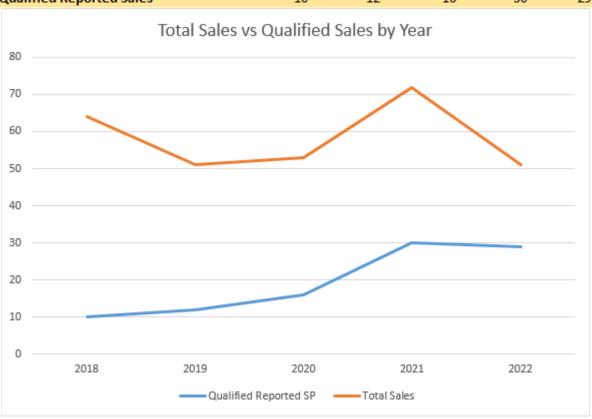

Residential sales utilized for the 2023 analysis range from January 1, 2020 to December 31, 2022. There were a total of 1,266 qualified sales of residential properties with confirmed sale prices for the main analysis set.