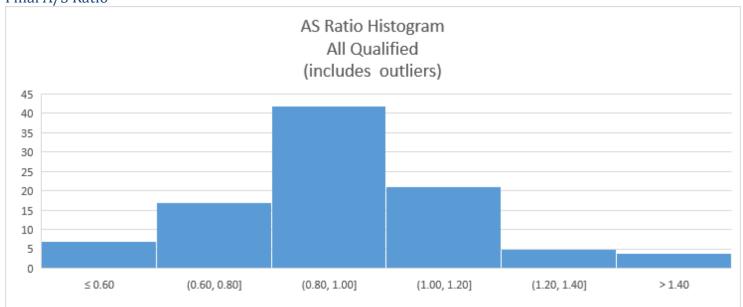

# Overview Reconciliation & Conclusions

Note that this is an overview of the reconciliation and conclusions. Much deliberation and review occurs within the analysis process that cannot be captured here.

The following charts are from the audit analysis AFTER the calibration adjustments.

These charts show median assessed value to sales (a/s) ratios and median sales prices. On the median ratio chart the number above the column is the number of qualified market sales in that group.