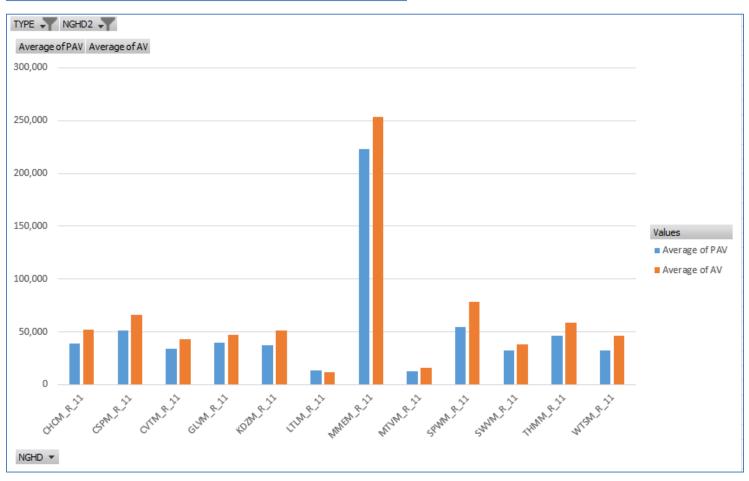

# Mobile Homes in Parks

| TYPE        | (Multiple Items)      |               |       |
|-------------|-----------------------|---------------|-------|
| NGHD2       | Mobile Home in Park 📭 |               |       |
|             |                       |               |       |
| NGHD ▼      | Average of PAV        | Average of AV | % Chg |
| CHCM_R_11   | 39,143                | 52,094        | 33%   |
| CSPM_R_11   | 51,555                | 66,101        | 28%   |
| CVTM_R_11   | 34,050                | 43,463        | 28%   |
| GLVM_R_11   | 39,447                | 47,558        | 21%   |
| KDZM_R_11   | 37,546                | 51,184        | 36%   |
| LTLM_R_11   | 13,563                | 11,938        | -12%  |
| MMEM_R_11   | 223,073               | 253,387       | 14%   |
| MTVM_R_11   | 12,300                | 15,700        | 28%   |
| SPWM_R_11   | 54,589                | 78,792        | 44%   |
| SWVM_R_11   | 32,620                | 38,057        | 17%   |
| THMM_R_11   | 45,968                | 58,415        | 27%   |
| WTSM_R_11   | 32,541                | 46,066        | 42%   |
| Grand Total | 43,058                | 54,595        | 27%   |