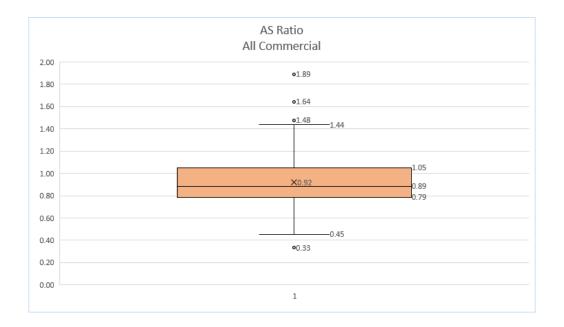

The following charts are from the audit analysis AFTER the calibration adjustments.

These charts show median assessed value to sales (a/s) ratios and median sales prices. On the median ratio chart the number above the column is the number of qualified market sales in that group.