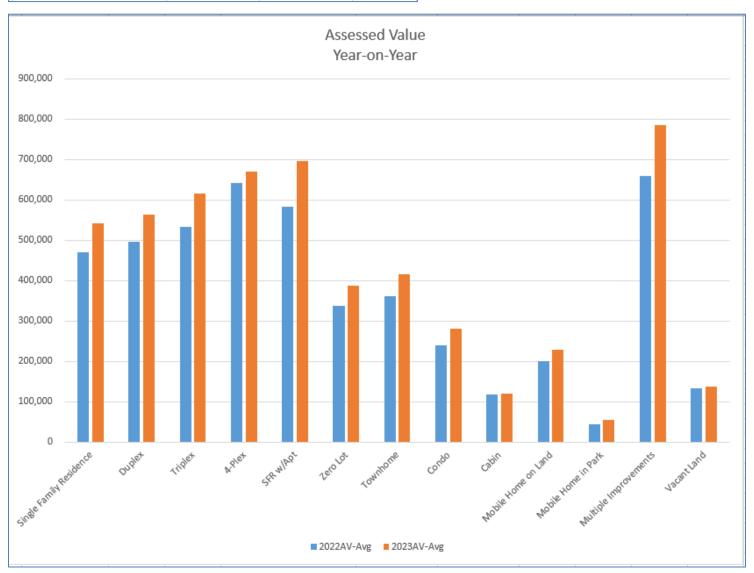

# By Location

# All residential types (excluding mobile homes in parks and condos)

| NGHD2              | T '2022AV | ' 2023AV | %Chg        |  |  |
|--------------------|-----------|----------|-------------|--|--|
| AREA R NC          | 390       |          | 08,550 5%   |  |  |
| Auke Bay           | 608       | ,884 7   | 04,426 16%  |  |  |
| Auke Mountain      | 476       | ,015 5   | 62,761 18%  |  |  |
| Backloop N         | 523       | ,848 6   | 17%         |  |  |
| Backloop S         | 435       | ,264 5   | 02,141 15%  |  |  |
| Casey Shattuck     | 411       | ,343 4   | 49,973 9%   |  |  |
| Mobile Home in Par | c 43      | ,058     | 54,595 27%  |  |  |
| Central Valley     |           | ,337 4   | 36,197 15%  |  |  |
| Douglas            | 392       | .320 4   | 55,554 16%  |  |  |
| Eagle Edge         | 210       | ,359 2   | 249,851 19% |  |  |
| Glacier Spur       | 515       | .408 5   | 555,747 8%  |  |  |
| Highlands          | 411       | ,482 4   | 96,760 21%  |  |  |
| Juneau Townsite    | 330       | .236 3   | 396,624 20% |  |  |
| Lemon Creek        | 379       | ,459 4   | 29,370 13%  |  |  |
| Mendhall Peninsula |           |          | 93,286 15%  |  |  |
| Montana Creek      | 21        | .250     | 22,292 5%   |  |  |
| Bonnie Brae        | 388       | ,738 4   | 33,582 12%  |  |  |
| Bayview            | 633       | ,287 7   | 708,600 12% |  |  |
| N Douglas          | 412       | ,932 4   | 65,915 13%  |  |  |
| NE Valley          | 363       | ,081 4   | 22,159 16%  |  |  |
| Out the Road       | 241       | ,597 2   | 285,950 18% |  |  |
| Pederson Hill      | 334       | ,502 4   | 13,195 24%  |  |  |
| Park Place         | 348       | ,508     | 398,169 14% |  |  |
| Pt Louisa          | 588       | ,662 6   | 95,786 18%  |  |  |
| Remote             | 52        | ,030     | 52,029 0%   |  |  |
| S Douglas          | 85        | ,568     | 86,129 1%   |  |  |
| SE Valley          | 421       | ,380 4   | 83,017 15%  |  |  |
| Shelter Island     | 54        | ,994     | 54,994 0%   |  |  |
| Spuhn Island       | 196       | ,665 1   | 98,019 1%   |  |  |
| S Valley           | 424       | ,451 4   | 97,256 17%  |  |  |
| Taku River         | 27        | ,940     | 28,503 2%   |  |  |
| Thane              | 371       | ,726 4   | 39,528 18%  |  |  |
| Tee Harbor         | 486       | ,542 5   | 41,154 11%  |  |  |
| Twin Lakes         | 427       | ,117 4   | 92,293 15%  |  |  |
| Atwater Estates    | 461       |          | 06,550 10%  |  |  |
| West Juneau        | 437       | ,387 5   | 11,225      |  |  |
| W Valley           | 454       | ,975 5   | 519,952 14  |  |  |
| Grand Total        | 369       | ,945 4   | 127,029 15% |  |  |