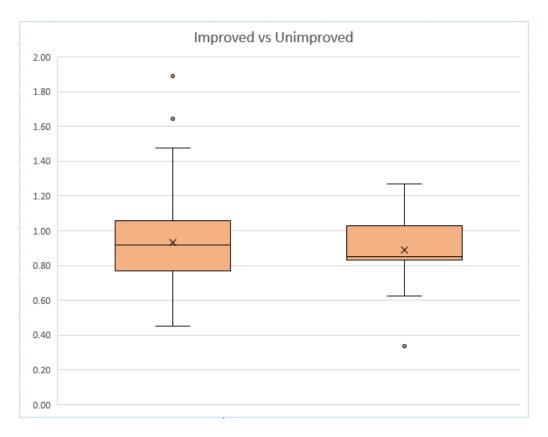

The following charts are from the audit analysis AFTER the calibration adjustments.

These charts show median assessed value to sales (a/s) ratios and median sales prices. On the median ratio chart the number above the column is the number of qualified market sales in that group.