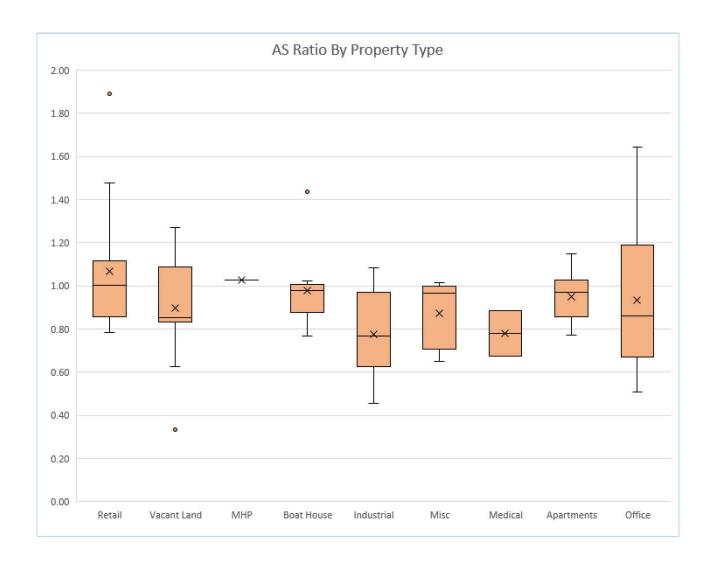

The following charts are from the audit analysis AFTER the calibration adjustments.

These charts show median assessed value to sales (a/s) ratios and median sales prices. On the median ratio chart the number above the column is the number of qualified market sales in that group.