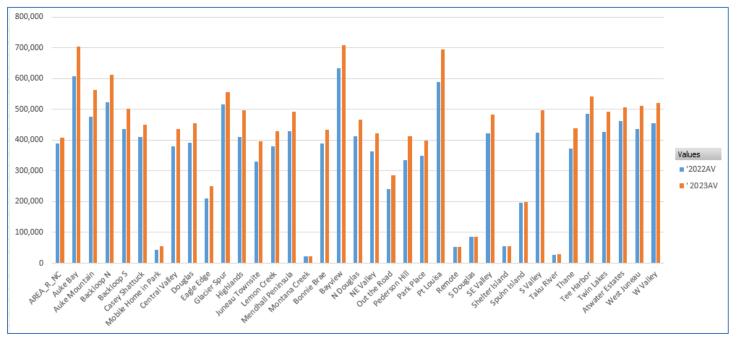

|  |
| SE Valley          | 421       | ,380 4   | 83,017 15%  |  |  |
| Shelter Island     | 54        | ,994     | 54,994 0%   |  |  |
| Spuhn Island       | 196       | ,665 1   | 98,019 1%   |  |  |
| S Valley           | 424       | ,451 4   | 97,256 17%  |  |  |
| Taku River         | 27        | ,940     | 28,503 2%   |  |  |
| Thane              | 371       | ,726 4   | 39,528 18%  |  |  |
| Tee Harbor         | 486       | ,542 5   | 41,154 11%  |  |  |
| Twin Lakes         | 427       | ,117 4   | 92,293 15%  |  |  |
| Atwater Estates    | 461       |          | 06,550 10%  |  |  |
| West Juneau        | 437       | ,387 5   | 11,225      |  |  |
| W Valley           | 454       | ,975 5   | 519,952 14  |  |  |
| Grand Total        | 369       | ,945 4   | 127,029 15% |  |  |



### Section D, Item 4.

# Condos



# Mobile Homes in Parks

| TYPE        | (Multiple Items)      |               |       |
|-------------|-----------------------|---------------|-------|
| NGHD2       | Mobile Home in Park 📭 |               |       |
|             |                       |               |       |
| NGHD ▼      | Average of PAV        | Average of AV | % Chg |
| CHCM_R_11   | 39,143                | 52,094        | 33%   |
| CSPM_R_11   | 51,555                | 66,101        | 28%   |
| CVTM_R_11   | 34,050                | 43,463        | 28%   |
| GLVM_R_11   | 39,447                | 47,558        | 21%   |
| KDZM_R_11   | 37,546                | 51,184        | 36%   |
| LTLM_R_11   | 13,563                | 11,938        | -12%  |
| MMEM_R_11   | 223,073