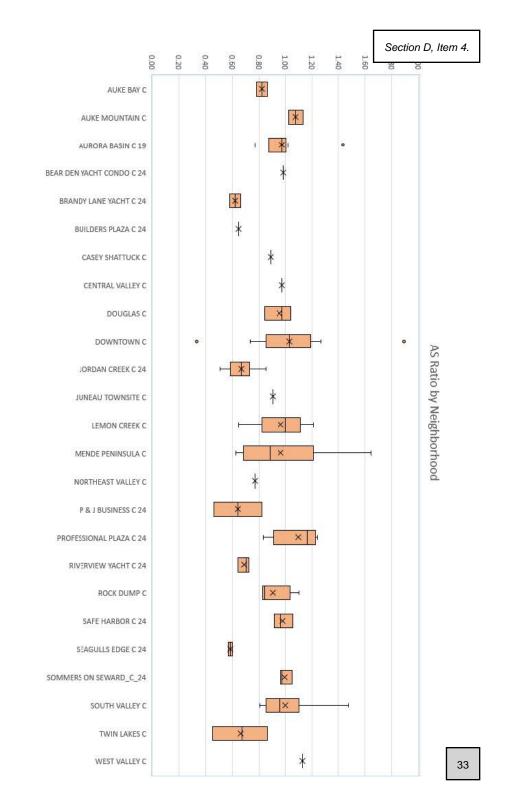

### Section D, Item 4.

# Overview Reconciliation & Conclusions

Note that this is an overview of the reconciliation and conclusions. Much deliberation and review occurs within the analysis process that cannot be captured here.

The following charts are from the audit analysis AFTER the calibration adjustments.

These charts show median assessed value to sales (a/s) ratios and median sales prices. On the median ratio chart the number above the column is the number of qualified market sales in that group.