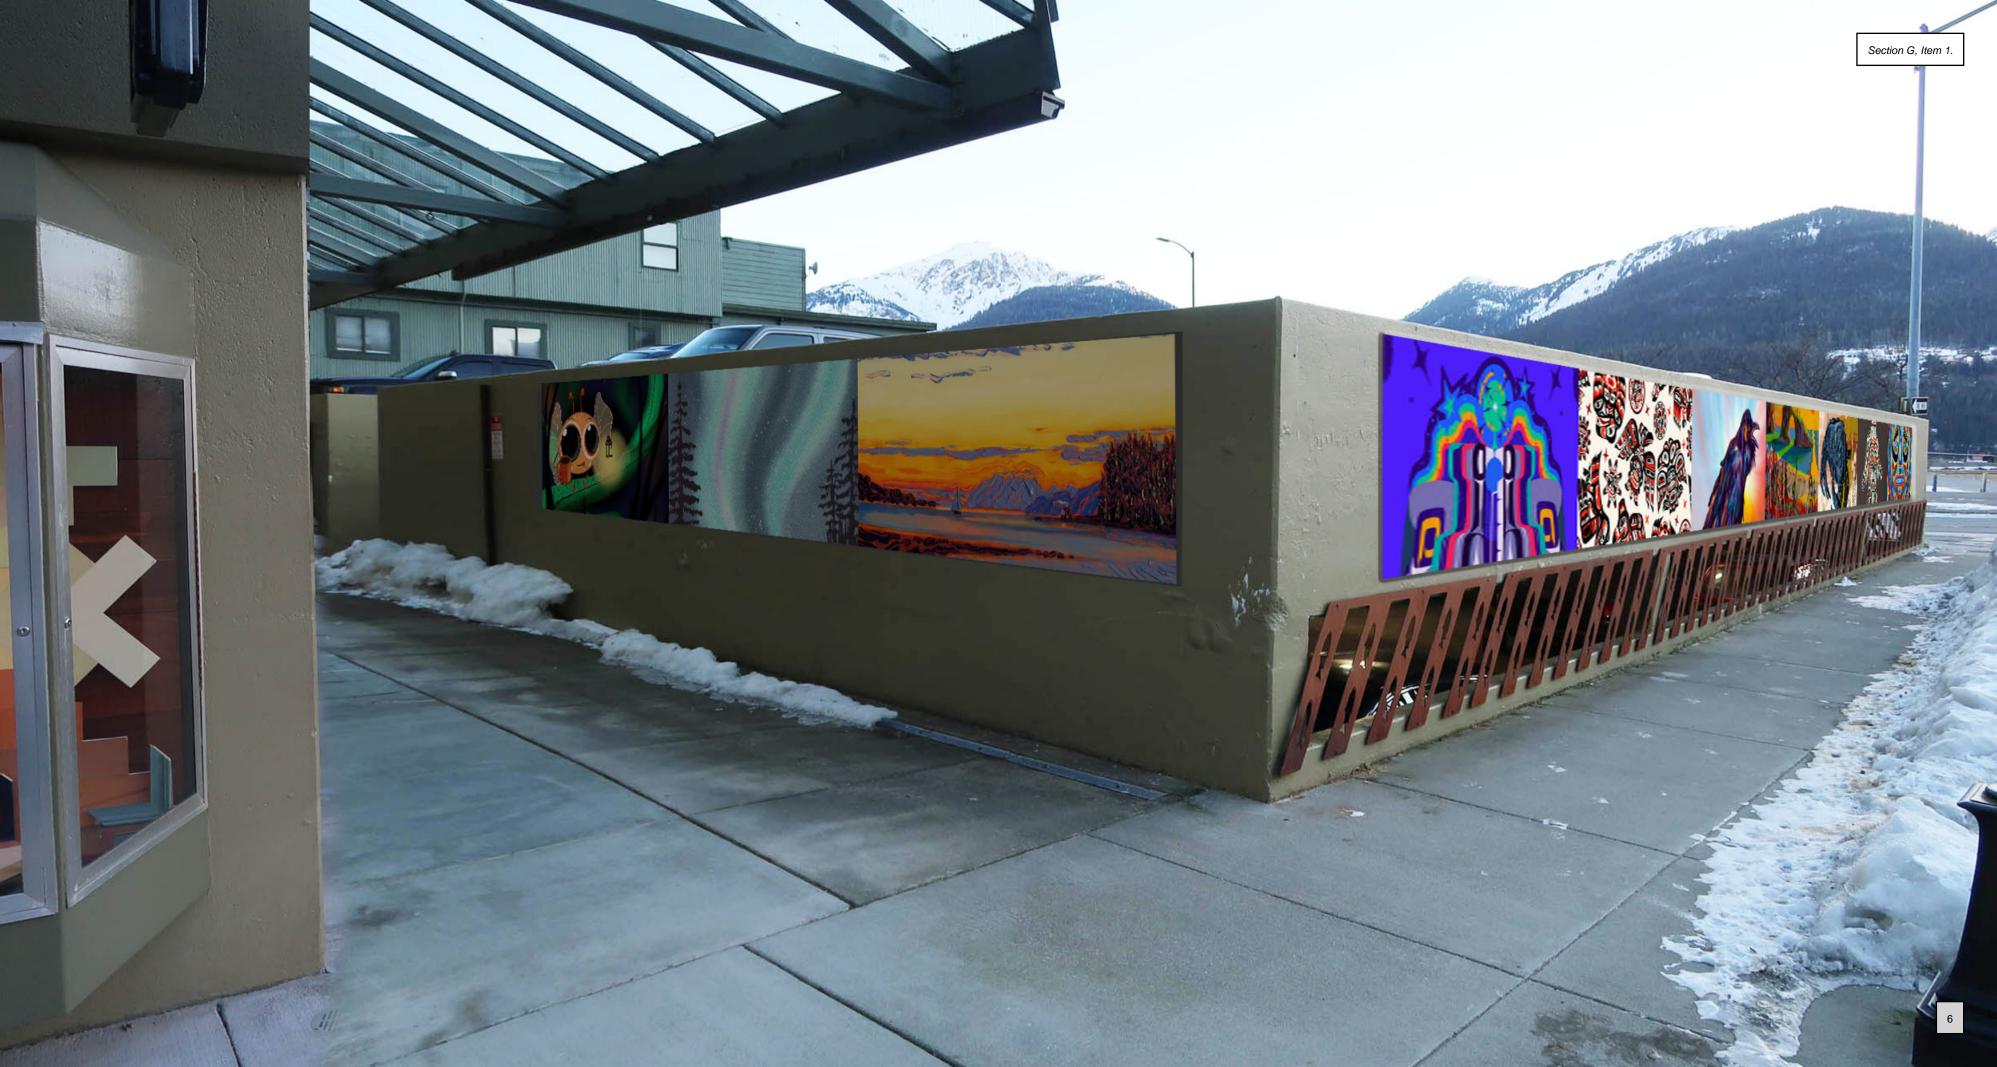

Brief outline: I am working with SHI And the JAHC to hold Mural Classes. Classes will be open to all artists after they complete an application/portfolio review/draft mural proposal process (managed by SHI). Classes will be held at the JAHC, where we will end up with at least 13 (8x4ft) murals. These will be attached to the Marine View parking garage (at Marine Way and Ferry Way). Each mural will be painted with acrylic on a primed piece of plywood and sealed on all sides with a UV/waterproof clear coating. The plywood will be attached to the garage via 2 batten railings. On each painting will be a QR code linking viewers directly to the artist's webpage (so hopefully they sell some art!). At the end of the year, we sell off the murals, with at least some \$ going back to the artists (details TBD). The murals will hang all year, for one year, and be replaced with new murals every spring before the end of March.

In my example pictures, the artwork shown is just an example of what the art COULD be. All the art shown is taken from already existing local artists.

The part that may most interest you is how we will attach the art to the garage. I have attached a drawing of my idea. It is very simple. My drawing shows a 1/2 spacer, but we will actually be using a 3/8 spacer. Not a big difference, but just so you know.