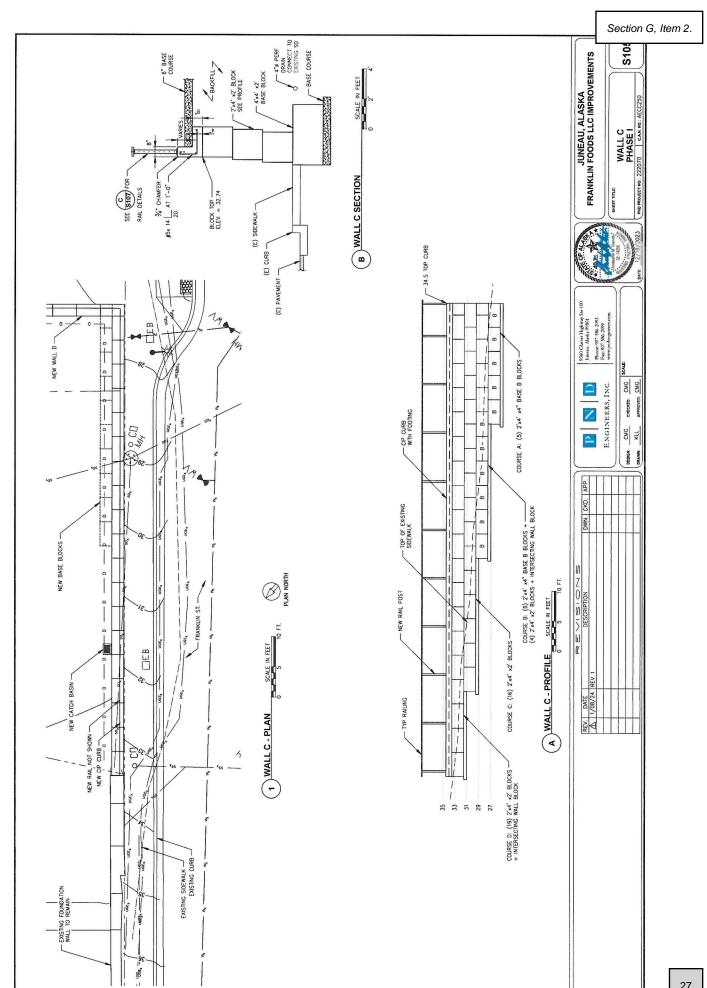

Case Number: USE2024 0003: Expansion of Food Court

#### **RE: Review for Conditional Use Permit Process**

On April 9, 2024, the Planning Commission will hear an application to expand the Franklin Foods LLC food court onto the former site of the Elks Club.

#### **Project**

Attached is the application, and an updated site plan. Note that the bar may be reoriented parallel to S. Franklin Street, and may be covered by a tent that is 20x40 feet or 25x40 feet.

- Retaining wall construction has been approved by the Director, as it was required for site stabilization.
- Utilities construction has been approved, and including water, sewer and electric.
- The lots are intended to be consolidated (application pending). Structures cannot cross lot lines.
- Construction of buildings for the expansion cannot begin until the Conditional Use Permit is approved, the lots are consolidated, and building permits have been approved.
- Note that Lot 4 (vacant hillside) is not in the Juneau Downtown Historic District established under Ordinance 2013-01.