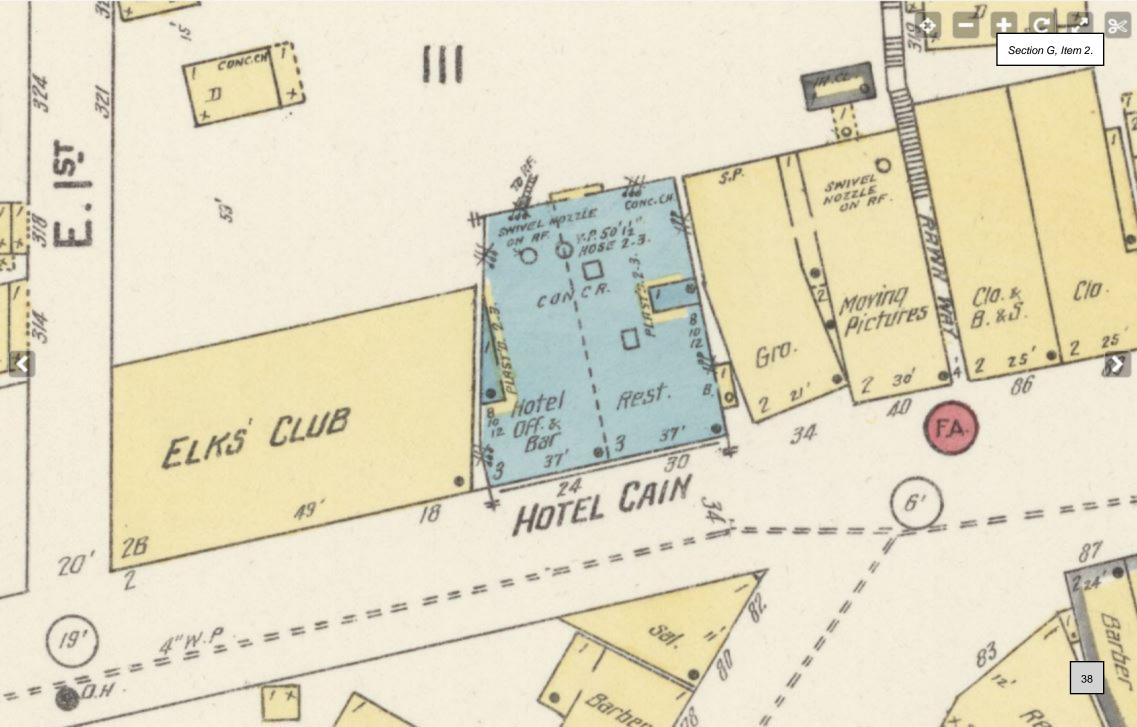

#### **MEMO**

To: Zane Jones, Chair, Historic Resources Advisory Committee (HRAC)

From: Irene Gallion, Senior Planner

Parcel No.: Multiple (see below)

**Legal Description:** Juneau Townsite Block 13:

| Lot   | Parcel       | Address            | Description                  |
|-------|--------------|--------------------|------------------------------|
| 1A    | 1C070A130011 | 127 S Franklin St. | Gastineau Lodge (demolished) |
| 2A    | 1C070A130011 | 127 S Franklin St. | Gastineau Lodge (demolished) |
| 3     | 1C070A130011 | 127 S Franklin St. | Gastineau Lodge (demolished) |
| 4     | 1C070A130011 | 127 S Franklin St. | Vacant hillside              |
| 6A FR | 1C070A130030 | 109 S Franklin St. | Elks Hall (demolished)       |
| 7     | 1C070A130030 | 109 S Franklin St. | Elks Hall (demolished)       |
| 8     | 1C070A130030 | 109 S Franklin St. | Elks Hall parking lot        |
| 9     | 1C070A130012 | 139 S Franklin St. | Gunakadeit Park              |

#### **RE: Review for Conditional Use Permit Process**

On April 9, 2024, the Planning Commission will hear an application to expand the Franklin Foods LLC food court onto the former site of the Elks Club.