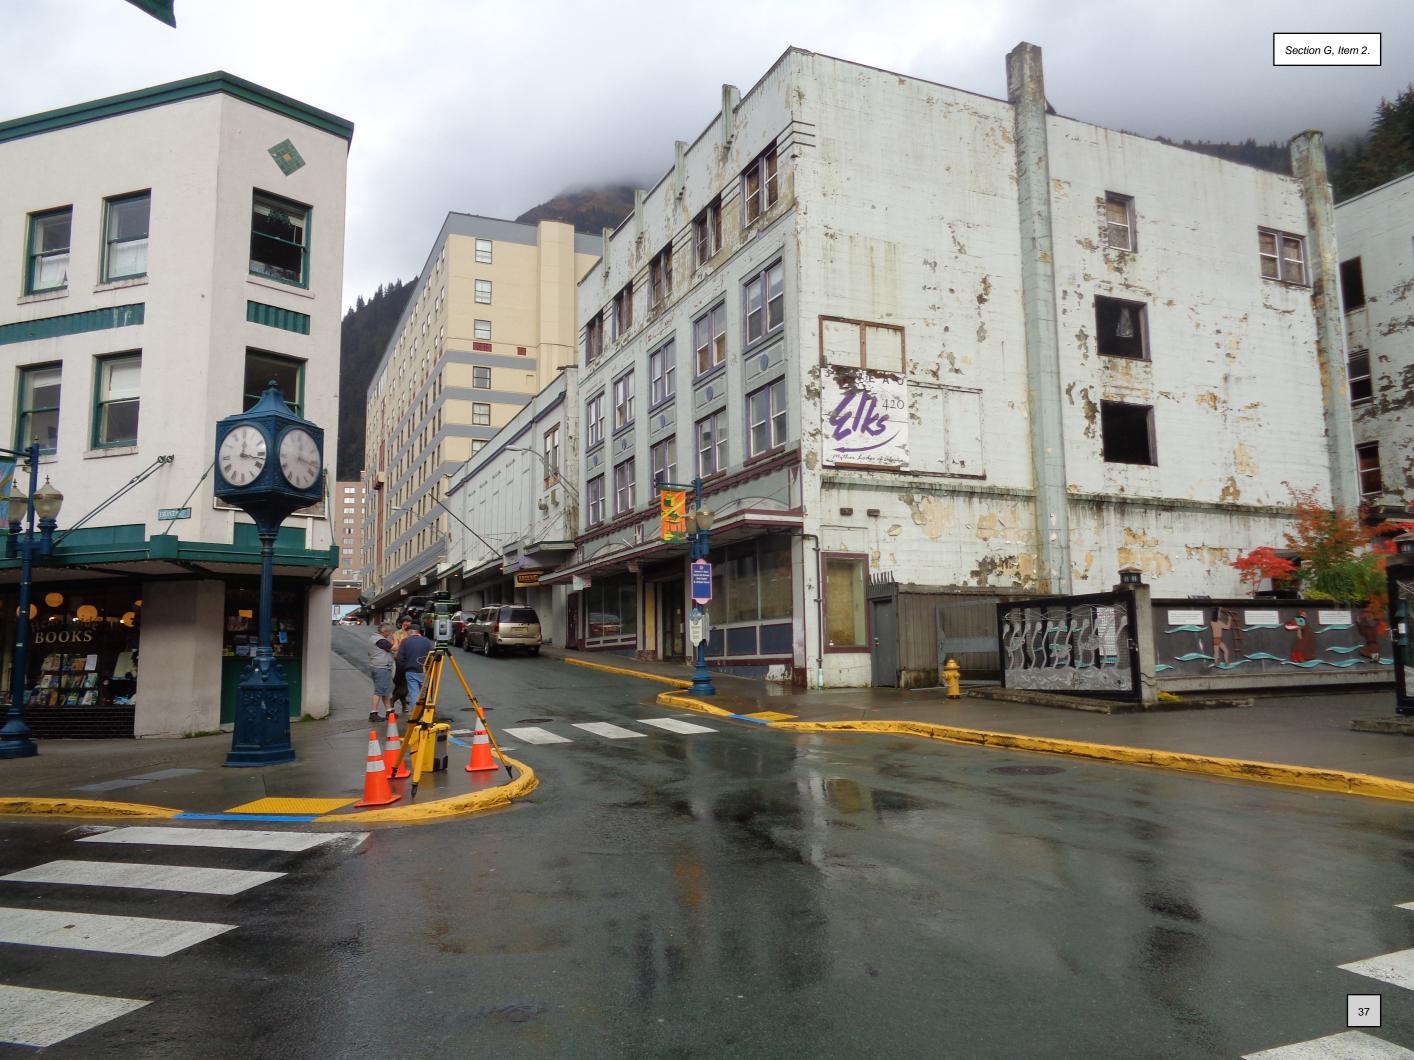

#### **MEMO**

To: Zane Jones, Chair, Historic Resources Advisory Committee (HRAC)

From: Irene Gallion, Senior Planner

Parcel No.: Multiple (see below)

**Legal Description:** Juneau Townsite Block 13:

| Lot   | Parcel       | Address            | Description                  |
|-------|--------------|--------------------|------------------------------|
| 1A    | 1C070A130011 | 127 S Franklin St. | Gastineau Lodge (demolished) |
| 2A    | 1C070A130011 | 127 S Franklin St. | Gastineau Lodge (demolished) |
| 3     | 1C070A130011 | 127 S Franklin St. | Gastineau Lodge (demolished) |
| 4     | 1C070A130011 | 127 S Franklin St. | Vacant hillside              |
| 6A FR | 1C070A130030 | 109 S Franklin St. | Elks Hall (demolished)       |
| 7     | 1C070A130030 | 109 S Franklin St. | Elks Hall (demolished)       |
| 8     | 1C070A130030 | 109 S Franklin St. | Elks Hall parking lot        |
| 9     | 1C070A130012 | 139 S Franklin St. | Gunakadeit Park              |

#### **RE: Review for Conditional Use Permit Process**

On April 9, 2024, the Planning Commission will hear an application to expand the Franklin Foods LLC food court onto the former site of the Elks Club.

- Retaining wall construction has been approved by the Director, as it was required for site stabilization.
- Utilities construction has been approved, and including water, sewer and electric.
- The lots are intended to be consolidated (application pending). Structures cannot cross lot lines.
- Construction of buildings for the expansion cannot begin until the Conditional Use Permit is approved, the lots are consolidated, and building permits have been approved.
- Note that Lot 4 (vacant hillside) is not in the Juneau Downtown Historic District established under Ordinance 2013-01.