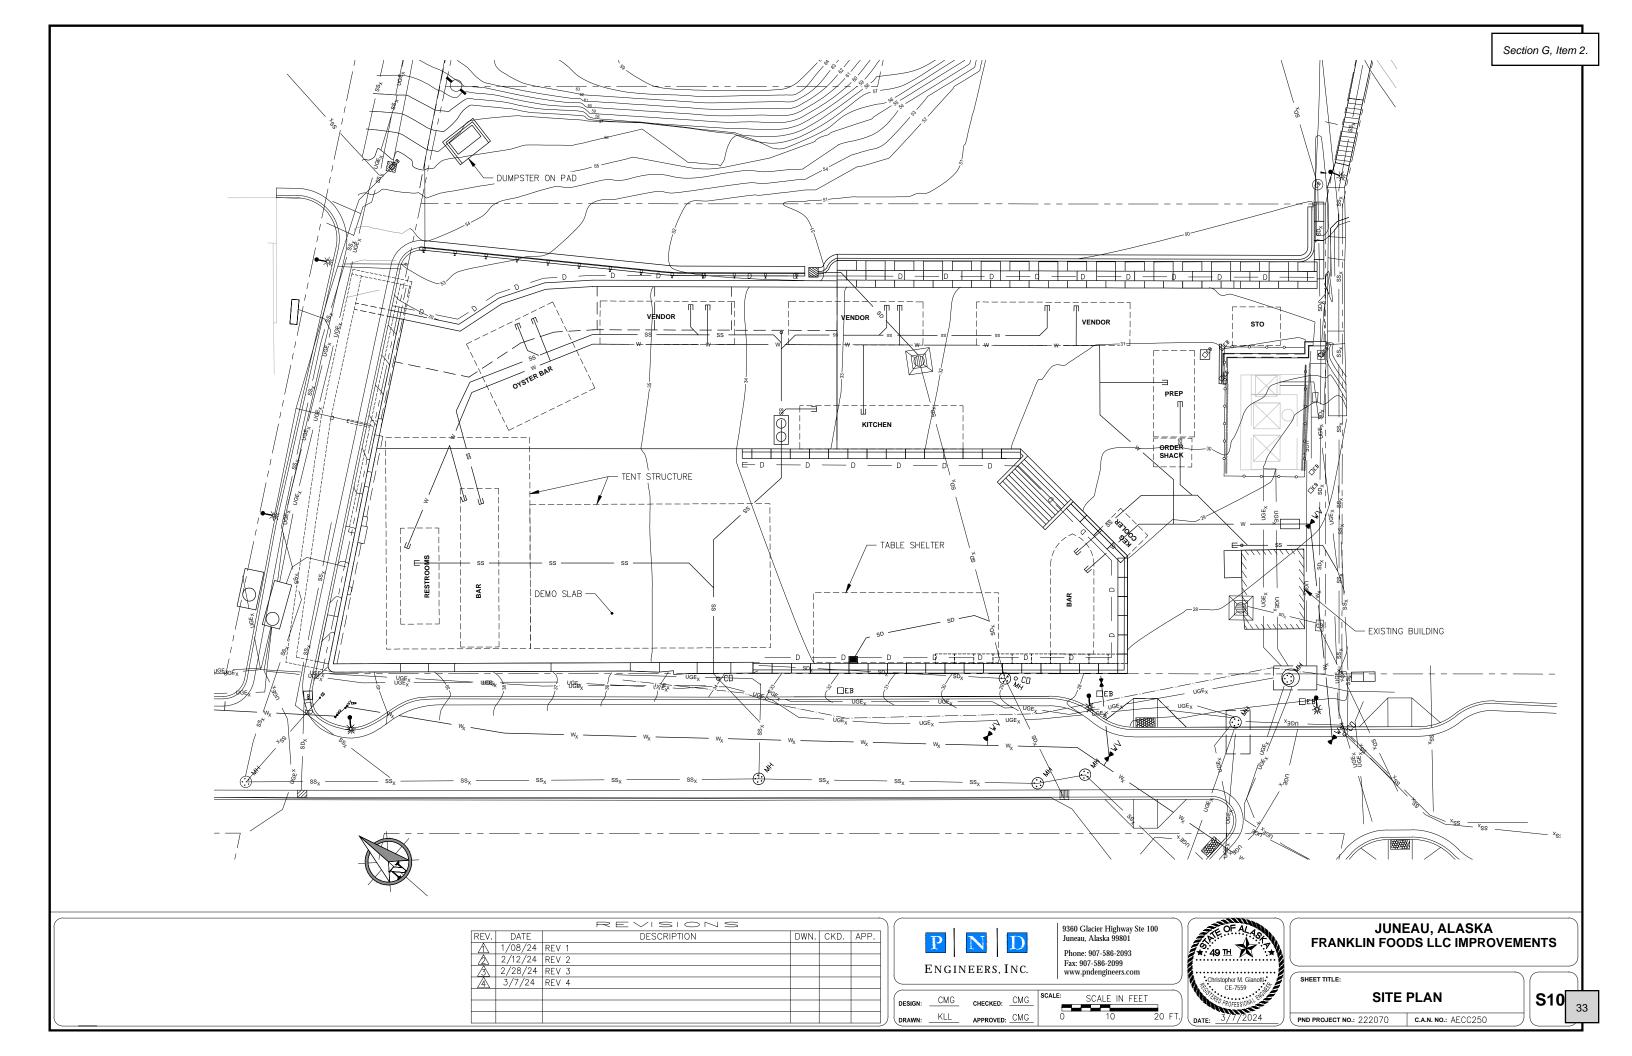

#### **RE: Review for Conditional Use Permit Process**

On April 9, 2024, the Planning Commission will hear an application to expand the Franklin Foods LLC food court onto the former site of the Elks Club.

#### **Project**

Attached is the application, and an updated site plan. Note that the bar may be reoriented parallel to S. Franklin Street, and may be covered by a tent that is 20x40 feet or 25x40 feet.