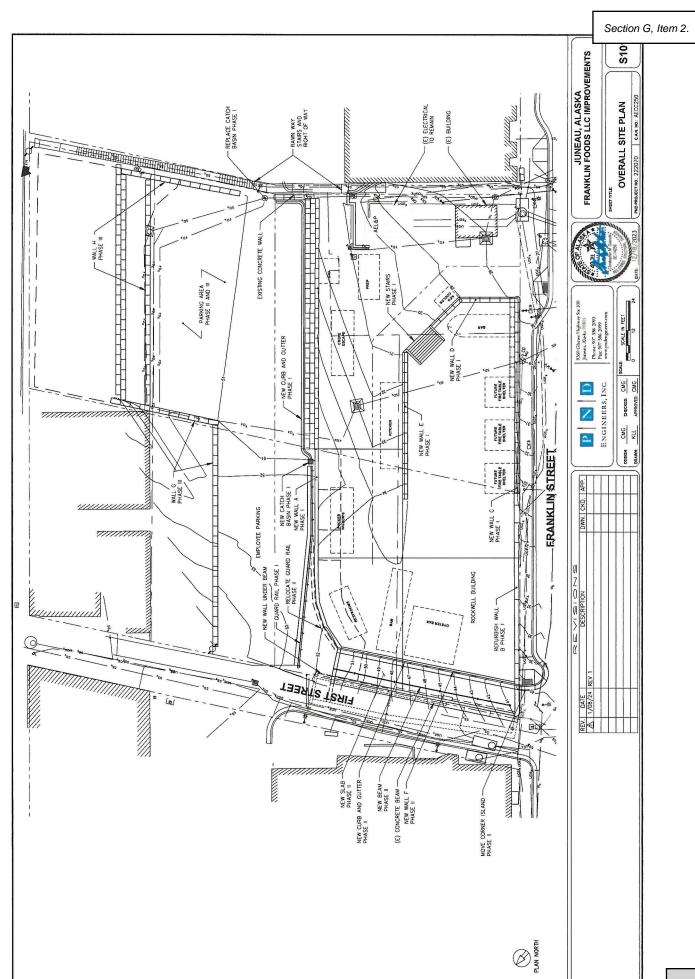

#### **Project**

Attached is the application, and an updated site plan. Note that the bar may be reoriented parallel to S. Franklin Street, and may be covered by a tent that is 20x40 feet or 25x40 feet.

- Retaining wall construction has been approved by the Director, as it was required for site stabilization.
- Utilities construction has been approved, and including water, sewer and electric.
- The lots are intended to be consolidated (application pending). Structures cannot cross lot lines.
- Construction of buildings for the expansion cannot begin until the Conditional Use Permit is approved, the lots are consolidated, and building permits have been approved.
- Note that Lot 4 (vacant hillside) is not in the Juneau Downtown Historic District established under Ordinance 2013-01.