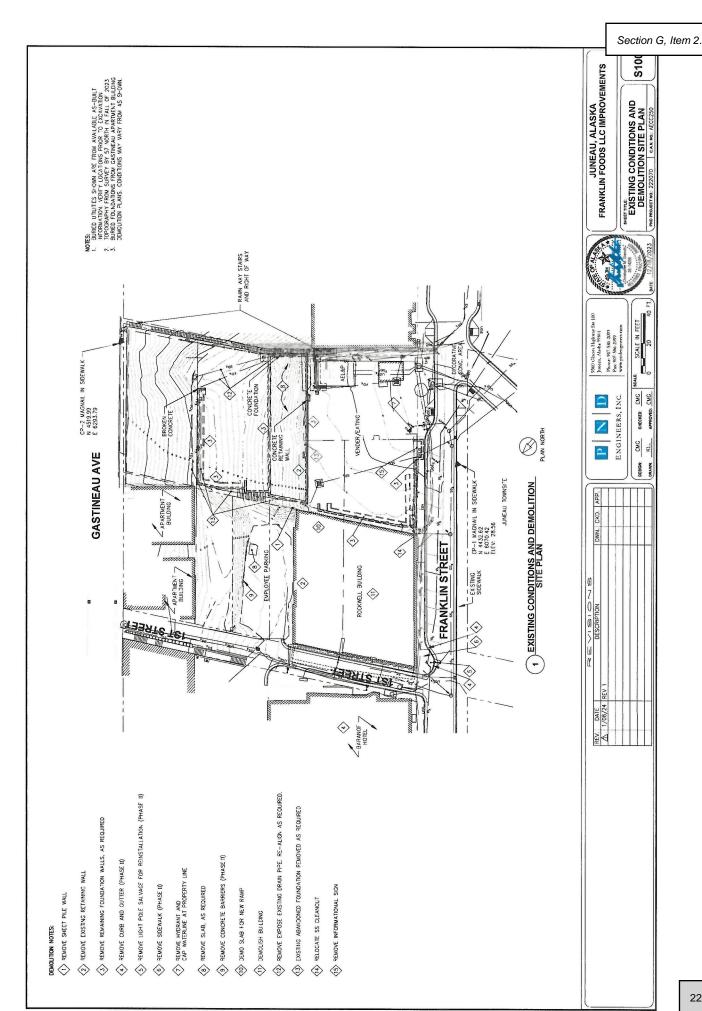

Case Number: USE2024 0003: Expansion of Food Court

#### **RE: Review for Conditional Use Permit Process**

On April 9, 2024, the Planning Commission will hear an application to expand the Franklin Foods LLC food court onto the former site of the Elks Club.

#### **Project**

Attached is the application, and an updated site plan. Note that the bar may be reoriented parallel to S. Franklin Street, and may be covered by a tent that is 20x40 feet or 25x40 feet.

- Retaining wall construction has been approved by the Director, as it was required for site stabilization.
- Utilities construction has been approved, and including water, sewer and electric.
- The lots are intended to be consolidated (application pending). Structures cannot cross lot lines.
- Construction of buildings for the expansion cannot begin until the Conditional Use Permit is approved, the lots are consolidated, and building permits have been approved.
- Note that Lot 4 (vacant hillside) is not in the Juneau Downtown Historic District established under Ordinance 2013-01.