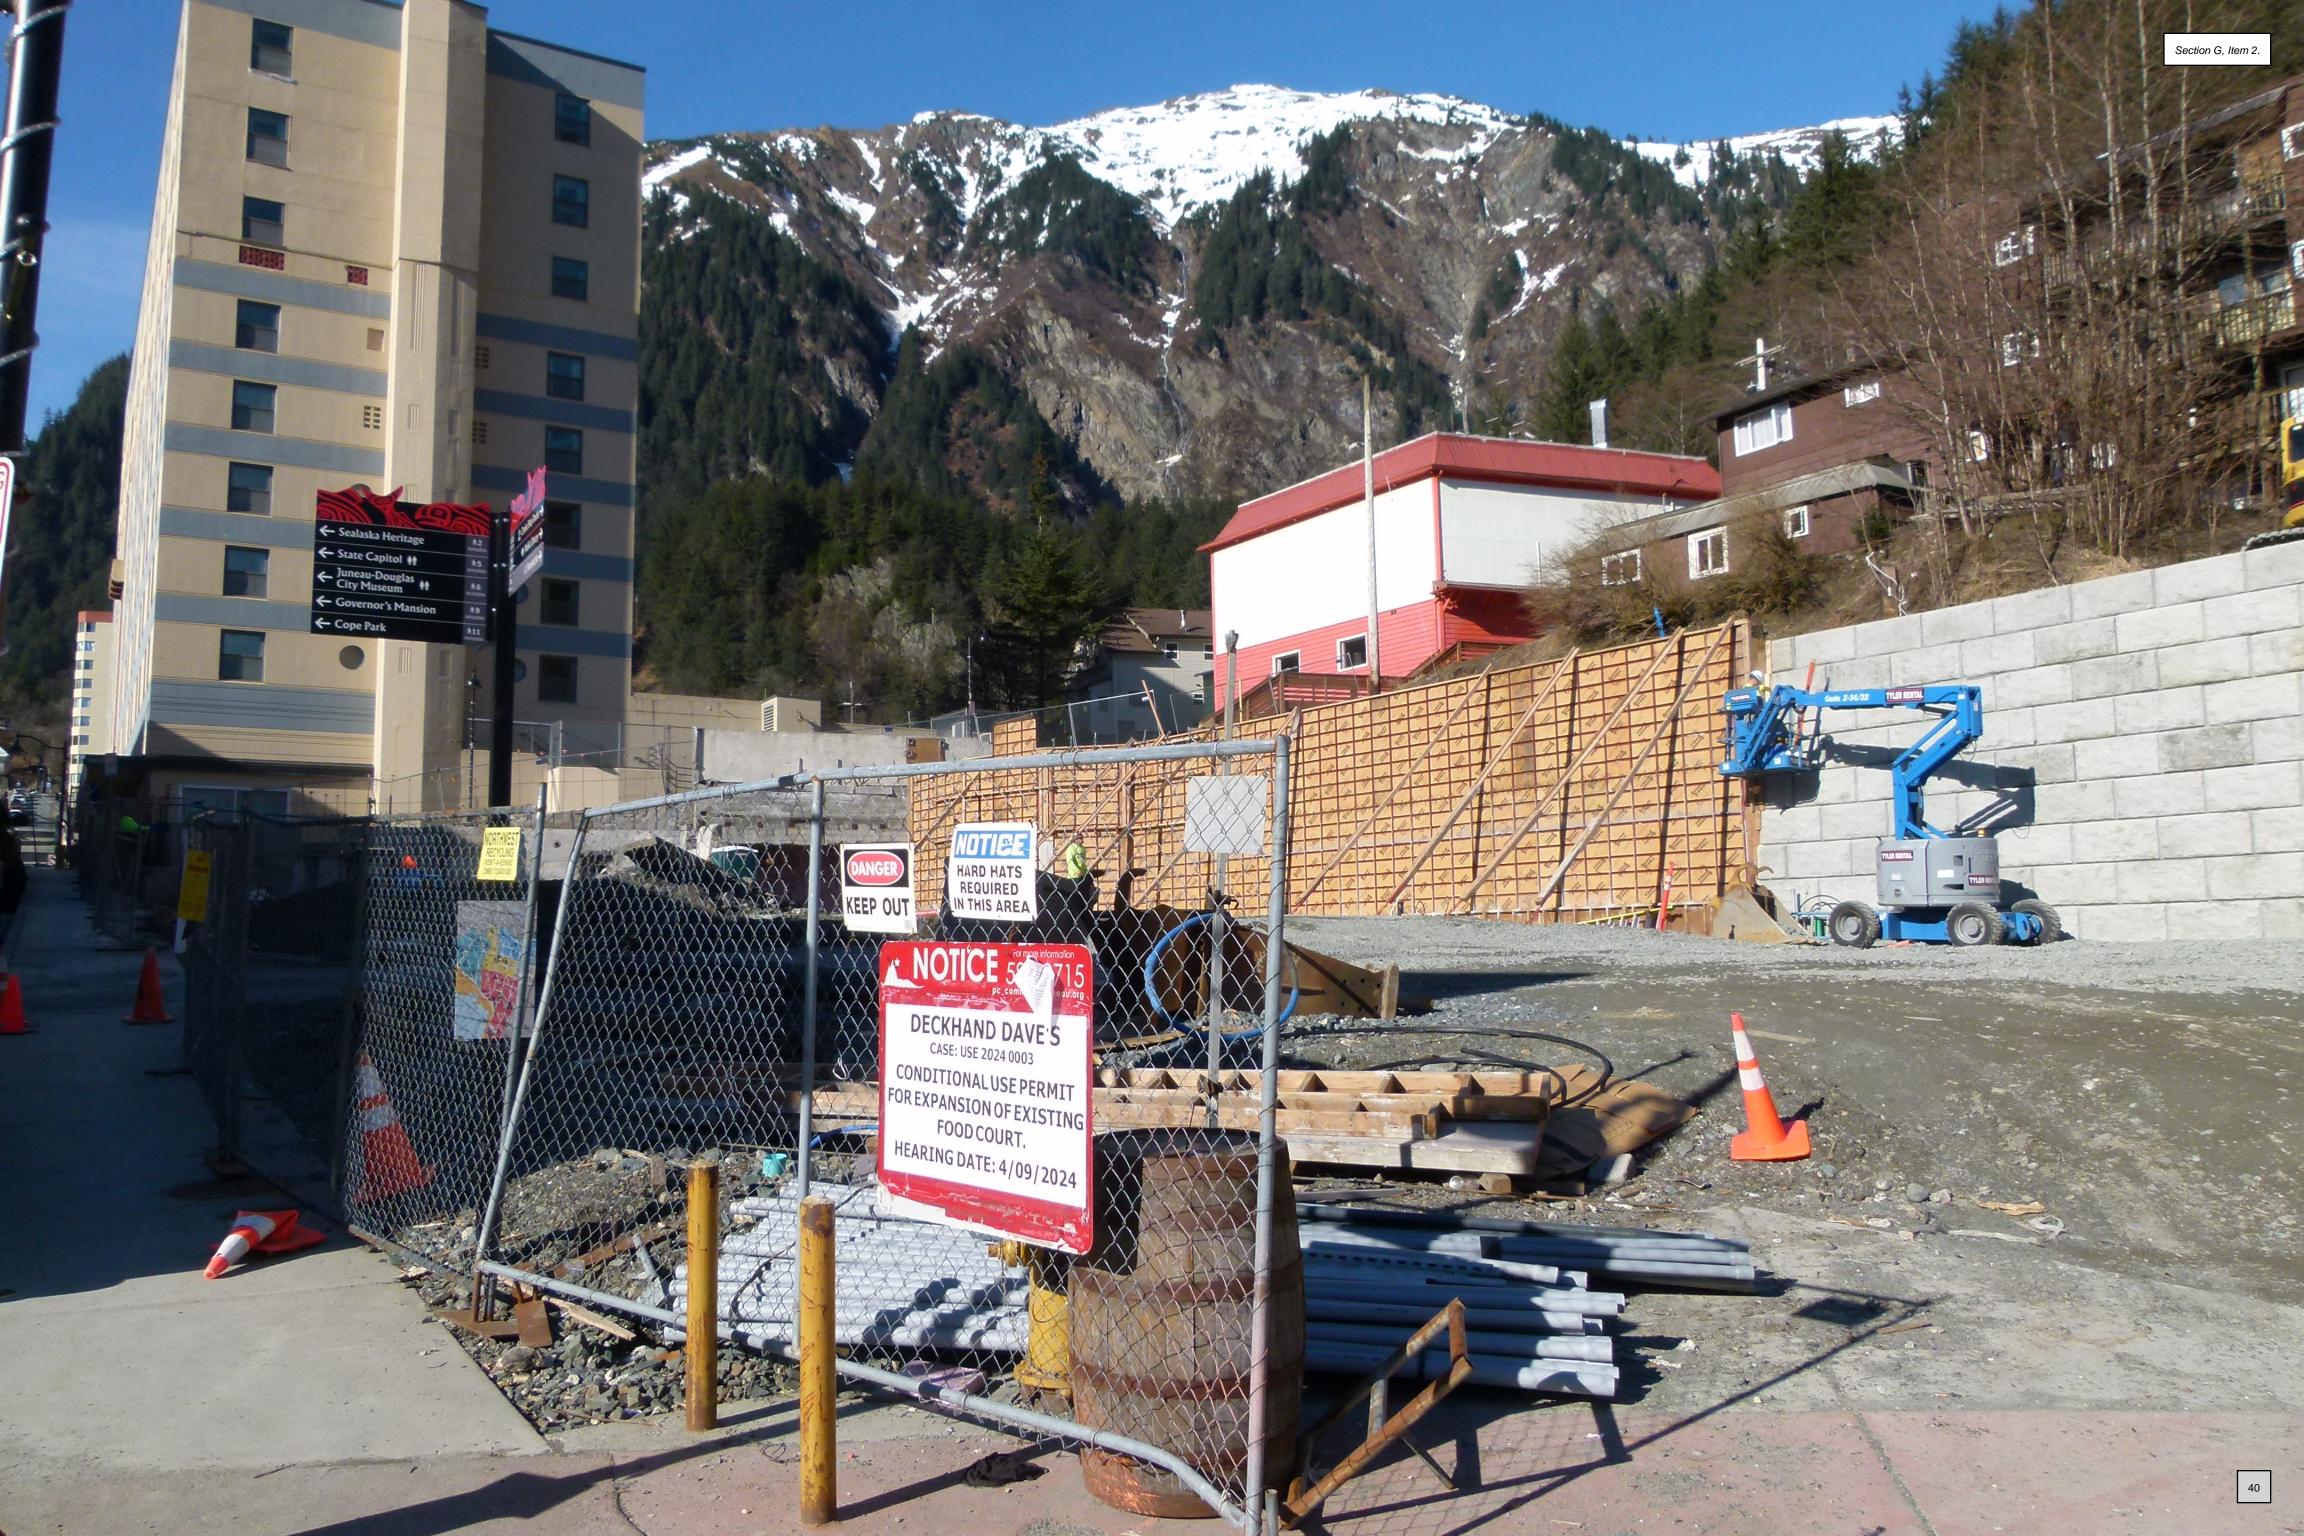

Case Number: USE2024 0003: Expansion of Food Court

#### **RE: Review for Conditional Use Permit Process**

On April 9, 2024, the Planning Commission will hear an application to expand the Franklin Foods LLC food court onto the former site of the Elks Club.

- Retaining wall construction has been approved by the Director, as it was required for site stabilization.
- Utilities construction has been approved, and including water, sewer and electric.
- The lots are intended to be consolidated (application pending). Structures cannot cross lot lines.
- Construction of buildings for the expansion cannot begin until the Conditional Use Permit is approved, the lots are consolidated, and building permits have been approved.
- Note that Lot 4 (vacant hillside) is not in the Juneau Downtown Historic District established under Ordinance 2013-01.