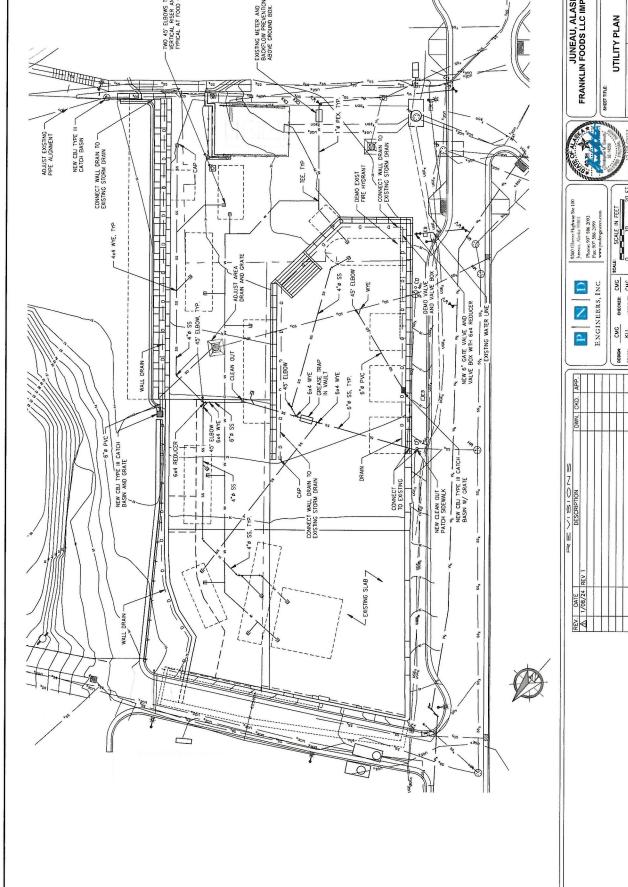

- Retaining wall construction has been approved by the Director, as it was required for site stabilization.
- Utilities construction has been approved, and including water, sewer and electric.
- The lots are intended to be consolidated (application pending). Structures cannot cross lot lines.
- Construction of buildings for the expansion cannot begin until the Conditional Use Permit is approved, the lots are consolidated, and building permits have been approved.
- Note that Lot 4 (vacant hillside) is not in the Juneau Downtown Historic District established under Ordinance 2013-01.