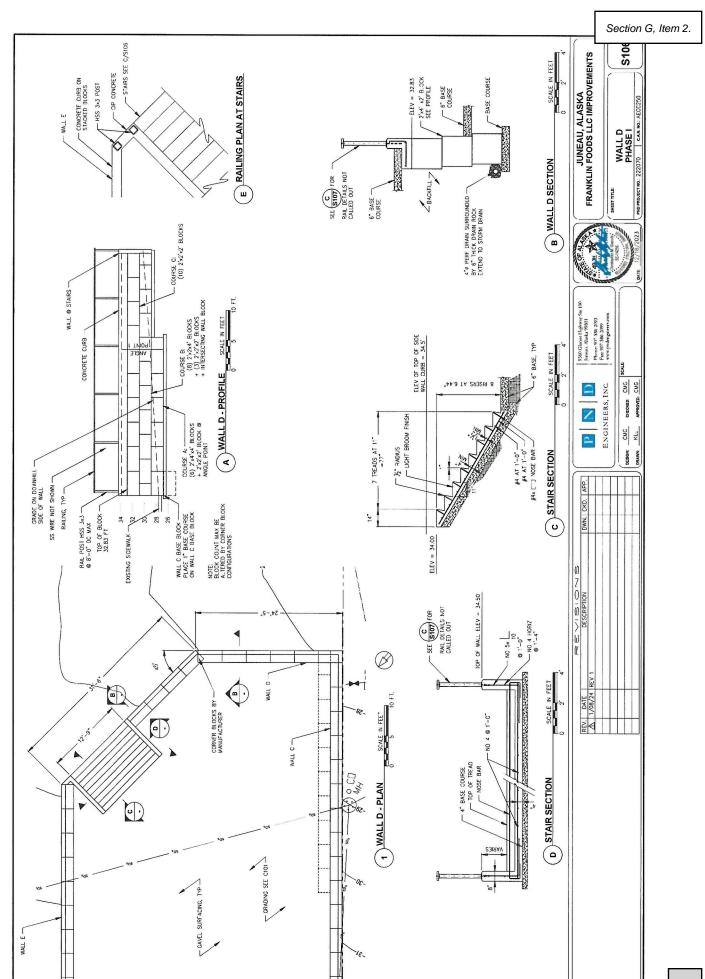

Case Number: USE2024 0003: Expansion of Food Court

#### **RE: Review for Conditional Use Permit Process**

On April 9, 2024, the Planning Commission will hear an application to expand the Franklin Foods LLC food court onto the former site of the Elks Club.

#### **Project**

Attached is the application, and an updated site plan. Note that the bar may be reoriented parallel to S. Franklin Street, and may be covered by a tent that is 20x40 feet or 25x40 feet.

- Retaining wall construction has been approved by the Director, as it was required for site stabilization.
- Utilities construction has been approved, and including water, sewer and electric.
- The lots are intended to be consolidated (application pending). Structures cannot cross lot lines.
- Construction of buildings for the expansion cannot begin until the Conditional Use Permit is approved, the lots are consolidated, and building permits have been approved.
- Note that Lot 4 (vacant hillside) is not in the Juneau Downtown Historic District established under Ordinance 2013-01.