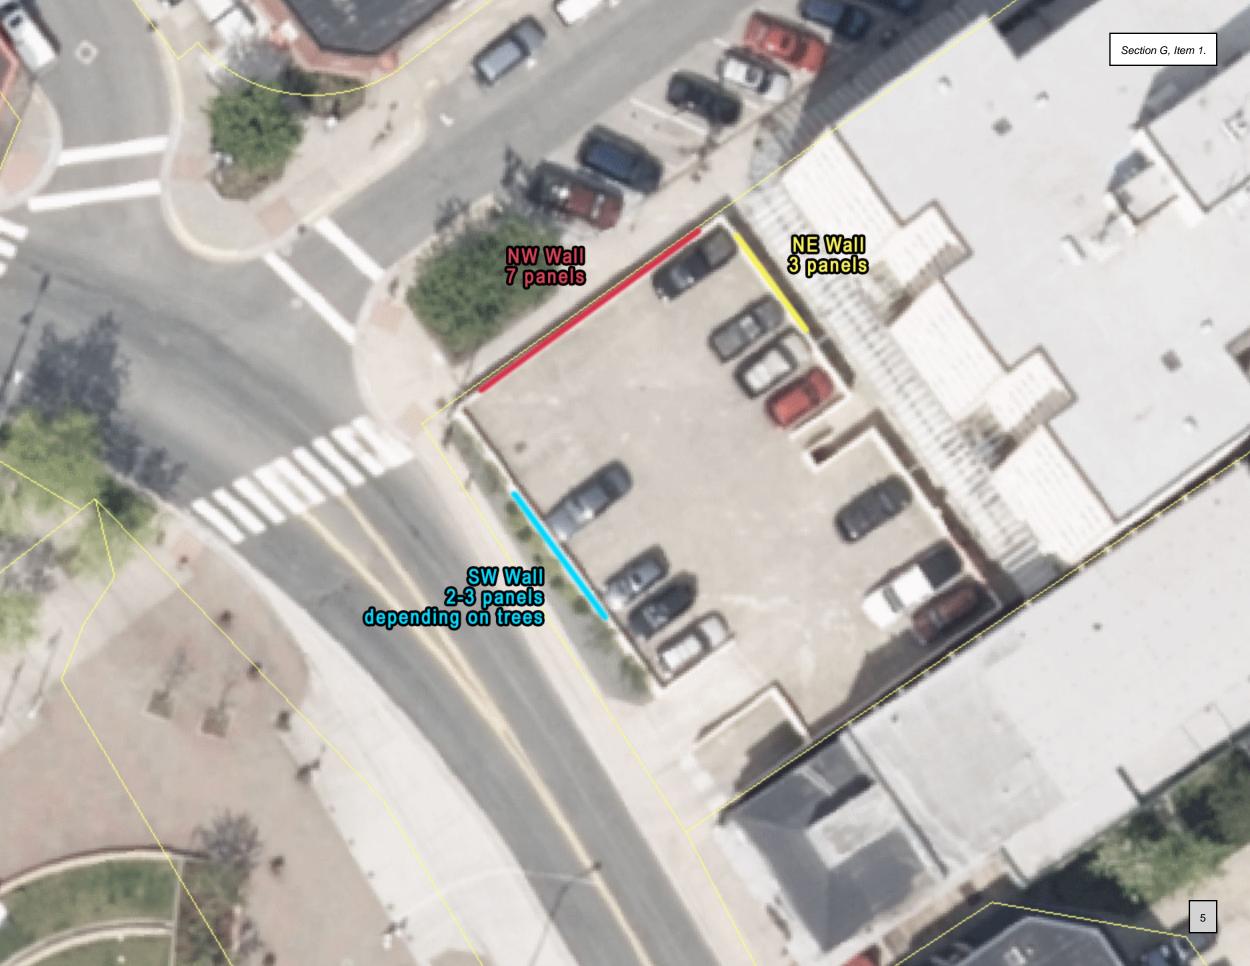

Brief outline: I am working with SHI And the JAHC to hold Mural Classes. Classes will be open to all artists after they complete an application/portfolio review/draft mural proposal process (managed by SHI). Classes will be held at the JAHC, where we will end up with at least 13 (8x4ft) murals. These will be attached to the Marine View parking garage (at Marine Way and Ferry Way). Each mural will be painted with acrylic on a primed piece of plywood and sealed on all sides with a UV/waterproof clear coating. The plywood will be attached to the garage via 2 batten railings. On each painting will be a QR code linking viewers directly to the artist's webpage (so hopefully they sell some art!). At the end of the year, we sell off the murals, with at least some \$ going back to the artists (details TBD). The murals will hang all year, for one year, and be replaced with new murals every spring before the end of March.

In my example pictures, the artwork shown is just an example of what the art COULD be. All the art shown is taken from already existing local artists.

The part that may most interest you is how we will attach the art to the garage. I have attached a drawing of my idea. It is very simple. My drawing shows a 1/2 spacer, but we will actually be using a 3/8 spacer. Not a big difference, but just so you know.