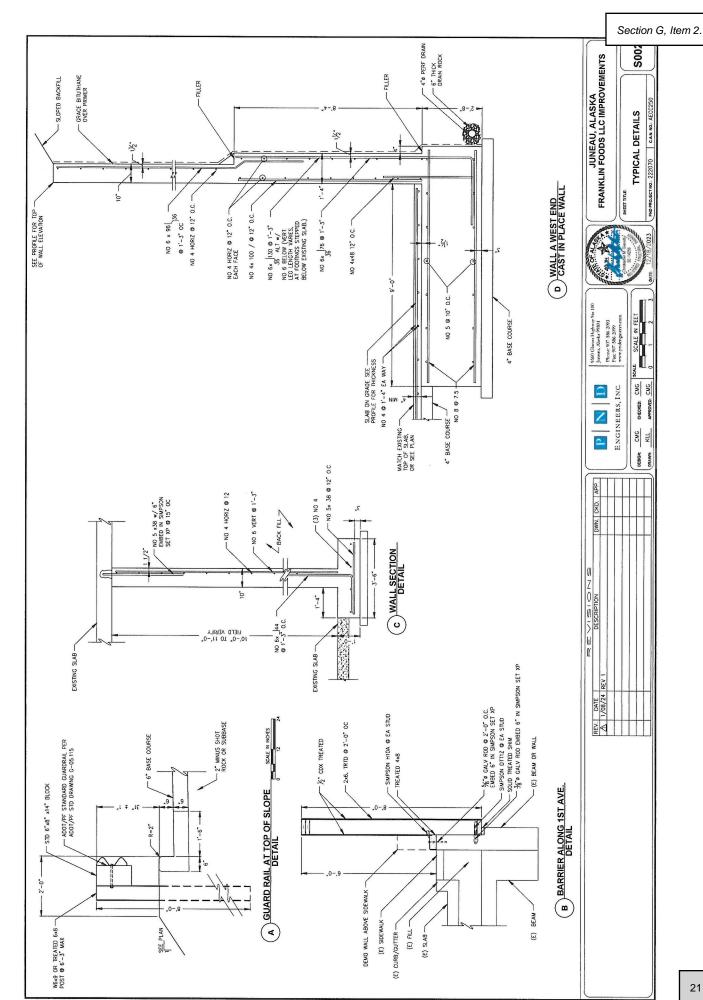

- Retaining wall construction has been approved by the Director, as it was required for site stabilization.
- Utilities construction has been approved, and including water, sewer and electric.
- The lots are intended to be consolidated (application pending). Structures cannot cross lot lines.
- Construction of buildings for the expansion cannot begin until the Conditional Use Permit is approved, the lots are consolidated, and building permits have been approved.
- Note that Lot 4 (vacant hillside) is not in the Juneau Downtown Historic District established under Ordinance 2013-01.