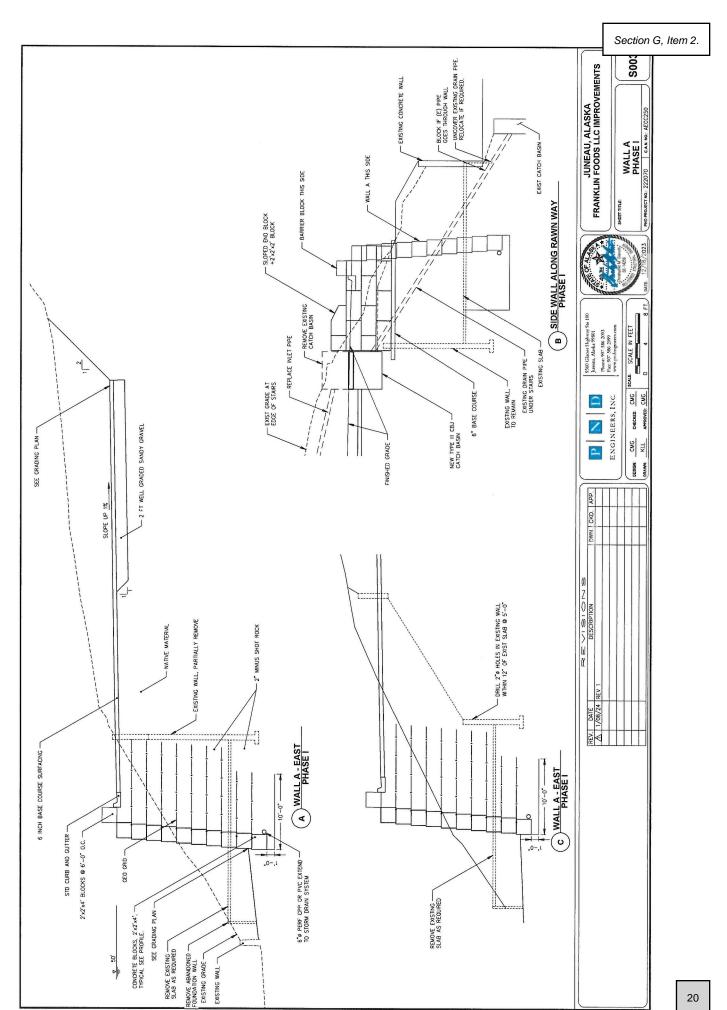

- Retaining wall construction has been approved by the Director, as it was required for site stabilization.
- Utilities construction has been approved, and including water, sewer and electric.
- The lots are intended to be consolidated (application pending). Structures cannot cross lot lines.
- Construction of buildings for the expansion cannot begin until the Conditional Use Permit is approved, the lots are consolidated, and building permits have been approved.
- Note that Lot 4 (vacant hillside) is not in the Juneau Downtown Historic District established under Ordinance 2013-01.