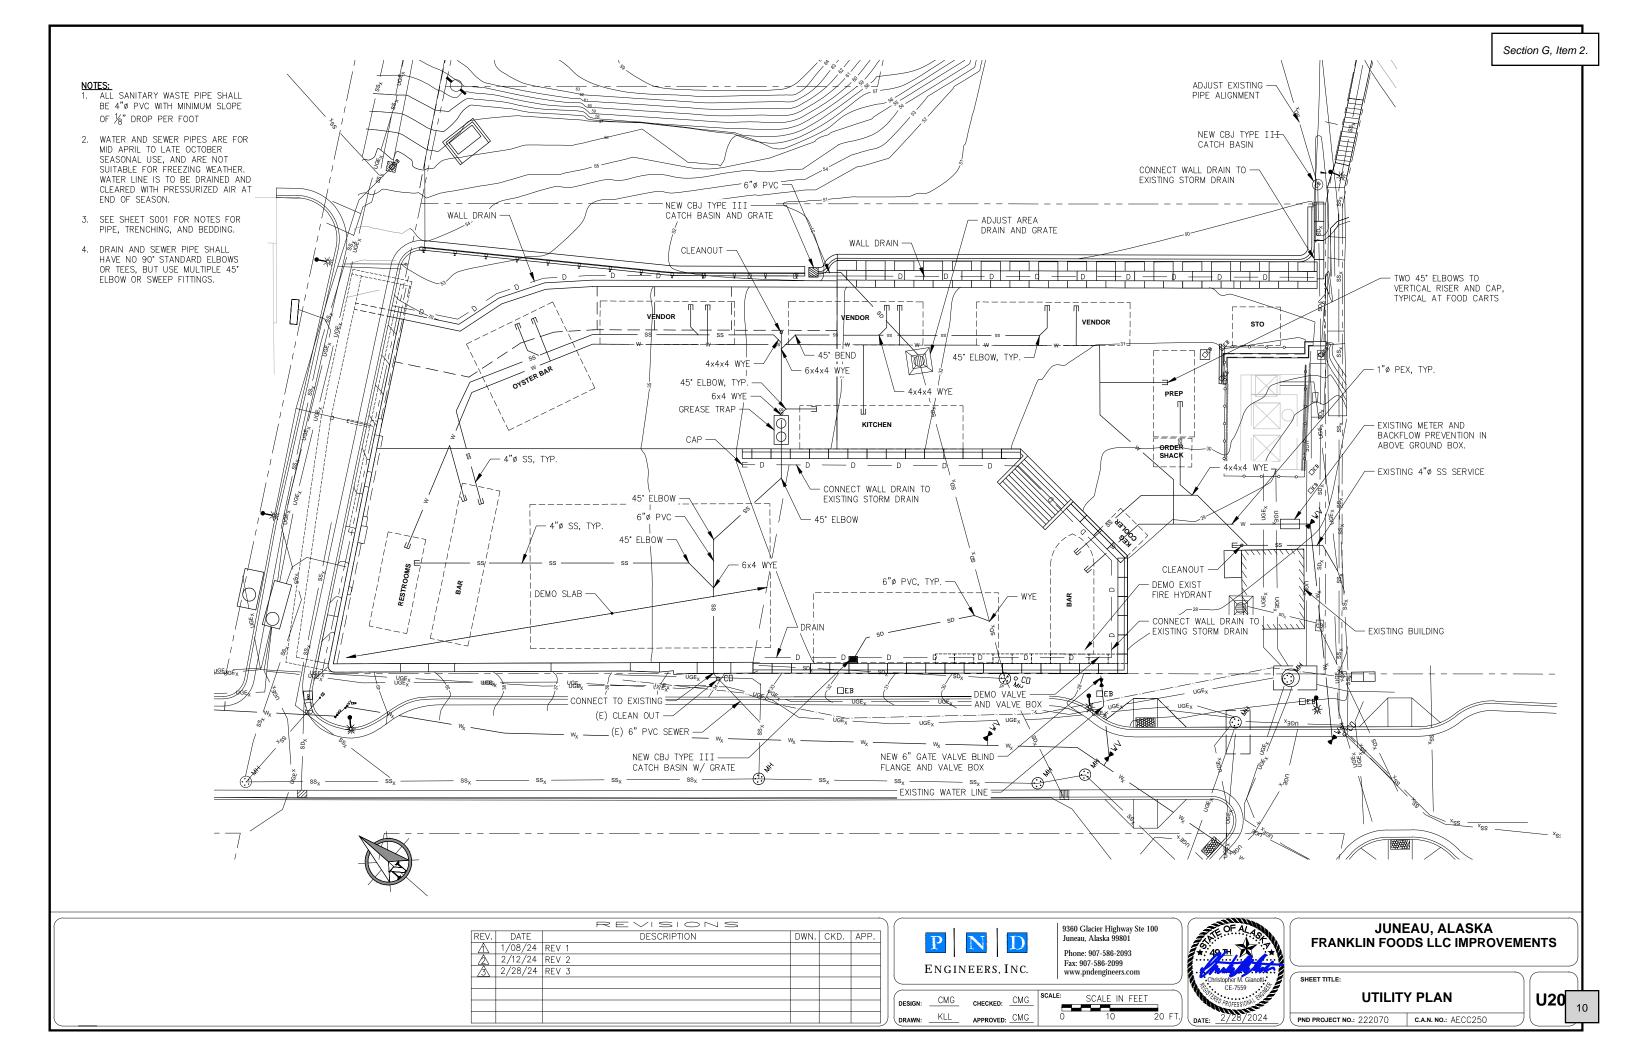

#### **Project**

Attached is the application, and an updated site plan. Note that the bar may be reoriented parallel to S. Franklin Street, and may be covered by a tent that is 20x40 feet or 25x40 feet.