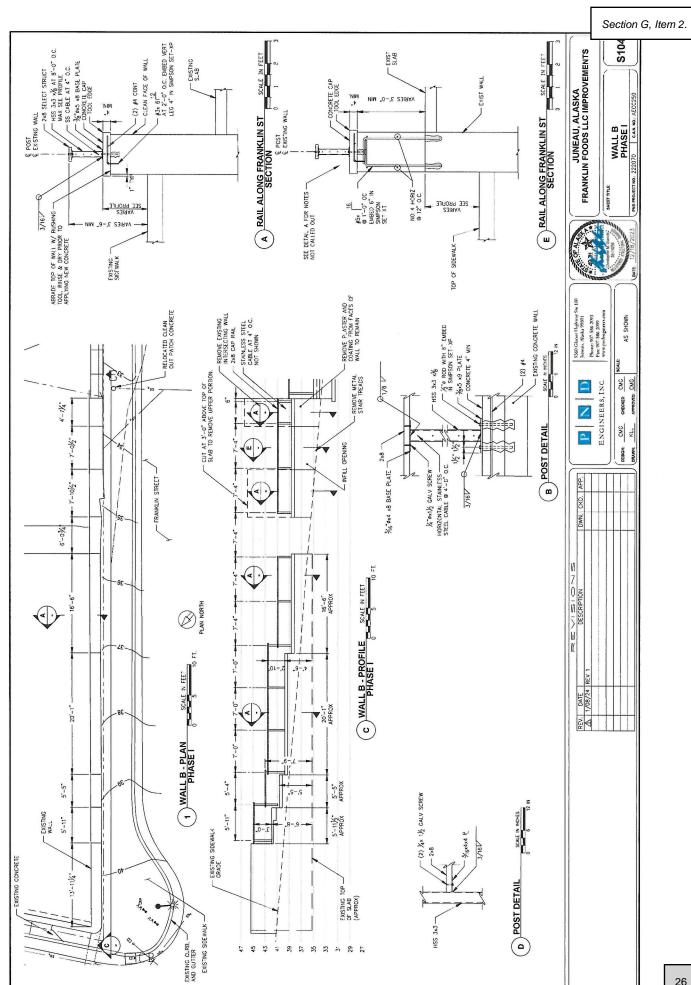

Case Number: USE2024 0003: Expansion of Food Court

#### **RE: Review for Conditional Use Permit Process**

On April 9, 2024, the Planning Commission will hear an application to expand the Franklin Foods LLC food court onto the former site of the Elks Club.

#### **Project**

Attached is the application, and an updated site plan. Note that the bar may be reoriented parallel to S. Franklin Street, and may be covered by a tent that is 20x40 feet or 25x40 feet.

- Retaining wall construction has been approved by the Director, as it was required for site stabilization.
- Utilities construction has been approved, and including water, sewer and electric.
- The lots are intended to be consolidated (application pending). Structures cannot cross lot lines.
- Construction of buildings for the expansion cannot begin until the Conditional Use Permit is approved, the lots are consolidated, and building permits have been approved.
- Note that Lot 4 (vacant hillside) is not in the Juneau Downtown Historic District established under Ordinance 2013-01.