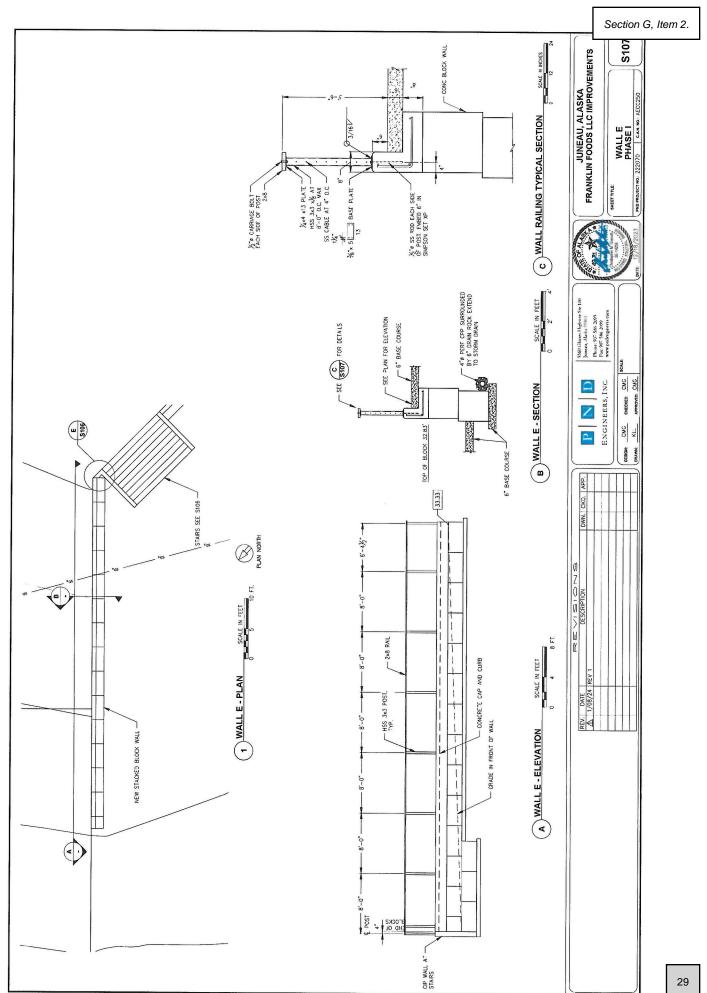

Case Number: USE2024 0003: Expansion of Food Court

#### **RE: Review for Conditional Use Permit Process**

On April 9, 2024, the Planning Commission will hear an application to expand the Franklin Foods LLC food court onto the former site of the Elks Club.

#### **Project**

Attached is the application, and an updated site plan. Note that the bar may be reoriented parallel to S. Franklin Street, and may be covered by a tent that is 20x40 feet or 25x40 feet.

- Retaining wall construction has been approved by the Director, as it was required for site stabilization.
- Utilities construction has been approved, and including water, sewer and electric.
- The lots are intended to be consolidated (application pending). Structures cannot cross lot lines.
- Construction of buildings for the expansion cannot begin until the Conditional Use Permit is approved, the lots are consolidated, and building permits have been approved.
- Note that Lot 4 (vacant hillside) is not in the Juneau Downtown Historic District established under Ordinance 2013-01.