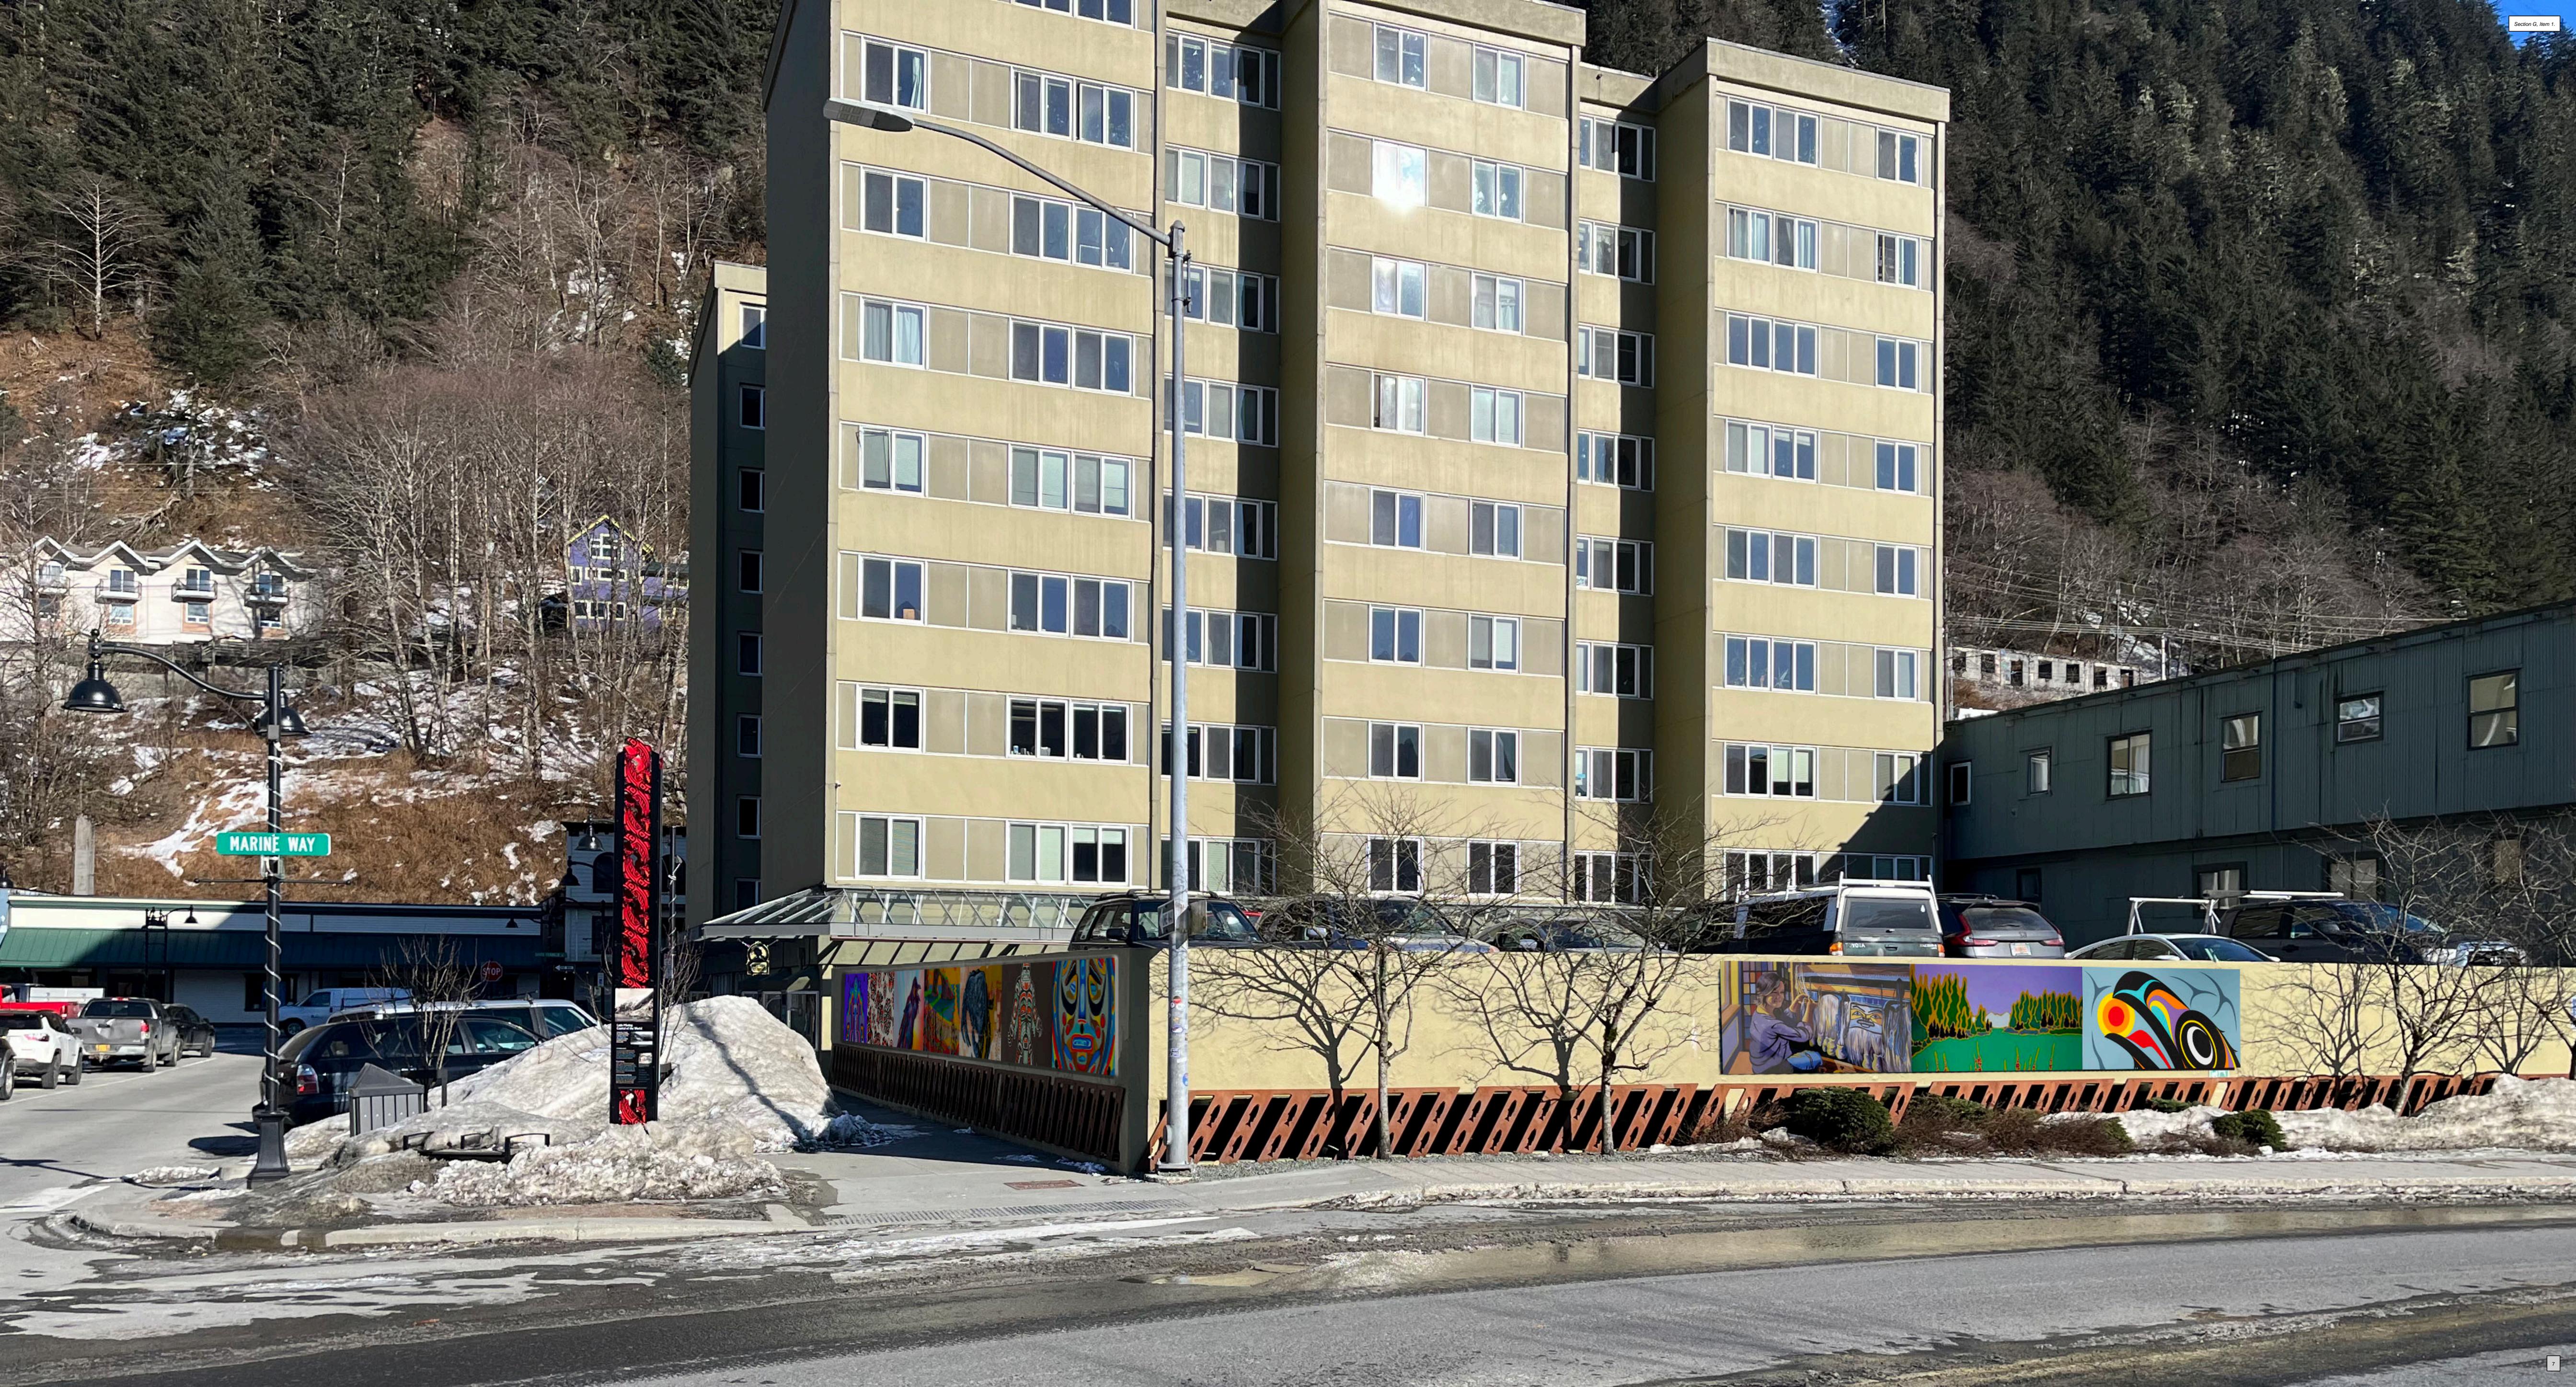

Brief outline: I am working with SHI And the JAHC to hold Mural Classes. Classes will be open to all artists after they complete an application/portfolio review/draft mural proposal process (managed by SHI). Classes will be held at the JAHC, where we will end up with at least 13 (8x4ft) murals. These will be attached to the Marine View parking garage (at Marine Way and Ferry Way). Each mural will be painted with acrylic on a primed piece of plywood and sealed on all sides with a UV/waterproof clear coating. The plywood will be attached to the garage via 2 batten railings. On each painting will be a QR code linking viewers directly to the artist's webpage (so hopefully they sell some art!). At the end of the year, we sell off the murals, with at least some \$ going back to the artists (details TBD). The murals will hang all year, for one year, and be replaced with new murals every spring before the end of March.

In my example pictures, the artwork shown is just an example of what the art COULD be. All the art shown is taken from already existing local artists.

The part that may most interest you is how we will attach the art to the garage. I have attached a drawing of my idea. It is very simple. My drawing shows a 1/2 spacer, but we will actually be using a 3/8 spacer. Not a big difference, but just so you know.