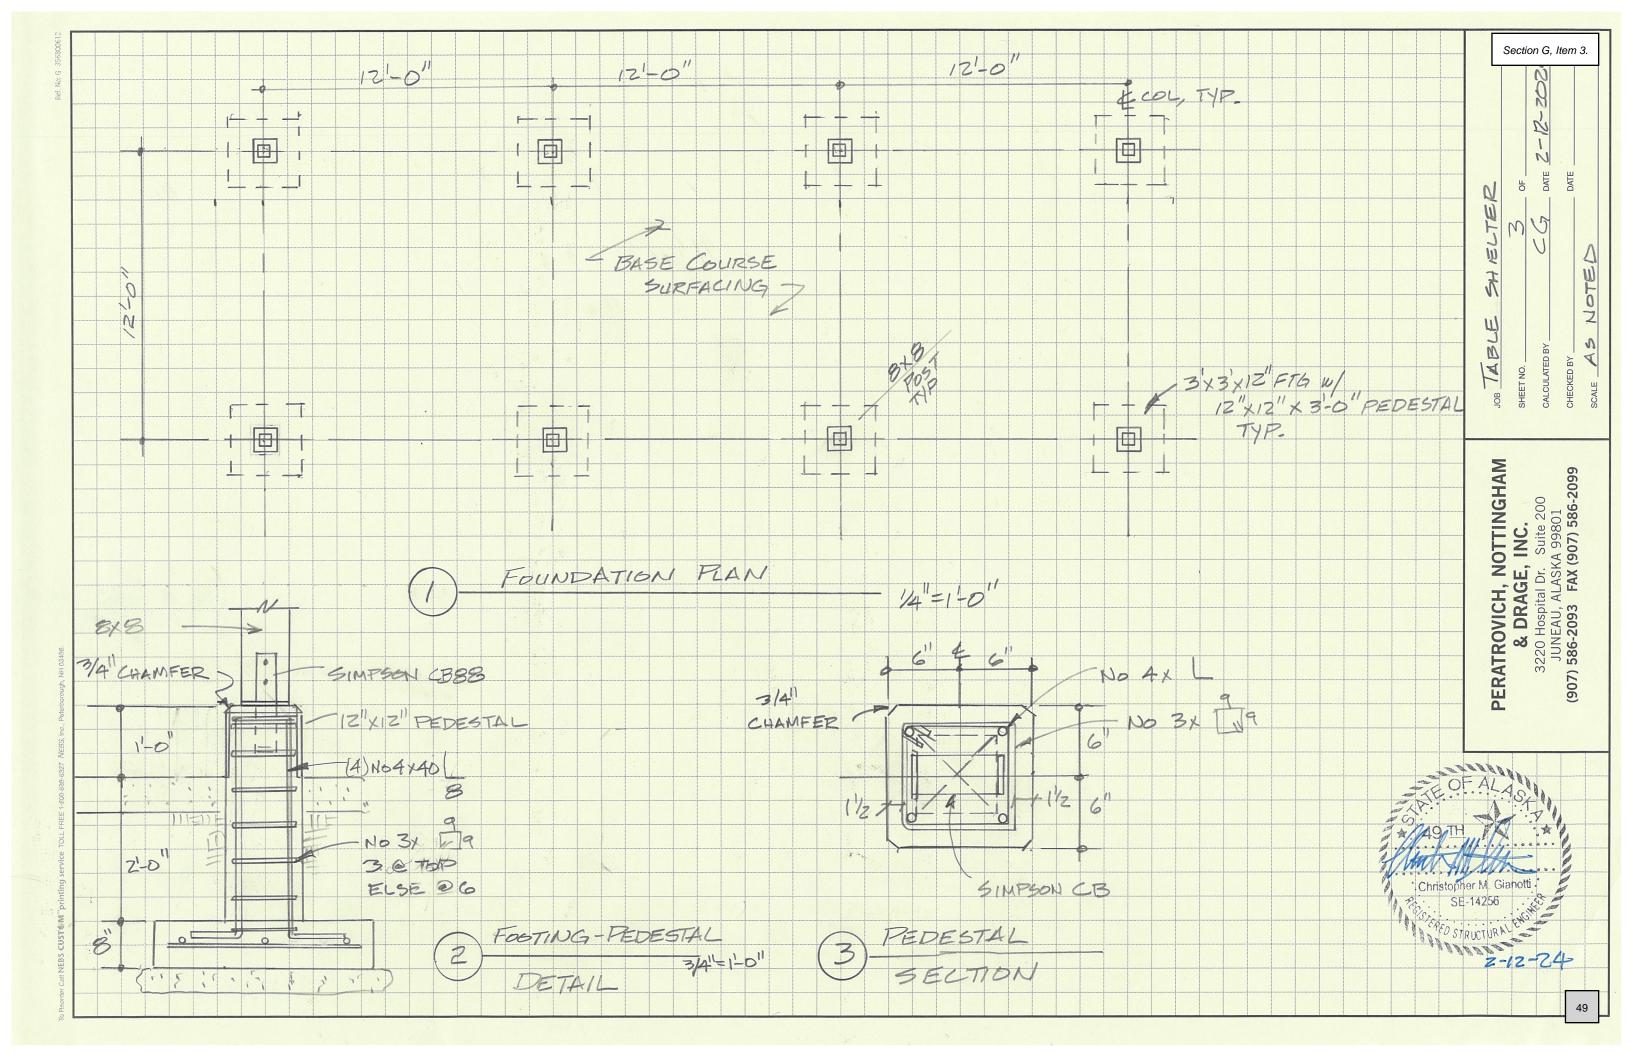

FTER. TONGUES SHALL BE ORIENTED UP SLOPE.

#### PLYWOOD

PLYWOOD SHALL COMPLY WITH AWA PS1, EXPOSURE 1 RATED SHEATHING. PANELS SHALL BE NAILED WITH SIMPSON N10 NAILS, 6 INCHES ON CENTER AT PANEL EDGES AND IN ROWS 2 FEET ON CENTER AT 6 INCHES ON CENTER.

#### **ABBREVIATIONS**

ACI AMERICAN CONCRETE INSTITUE

AITC AMERICAN INSTITUTE OF TIMBER CONSTRUCTION

APA AMERICAN PLYWOOD ASSOCIATION

**ASCE** AMERICAN SOCIETY OF CIVIL ENGINEERS

AMERICAN SOCIETY FOR TESTING AND MATERIALS **ASTM** AMERICAN WOOD PRESERVERS ASSOCIATION

**AWPA IBC** INTERNATIONAL BUILDING CODE

INTERNATIONAL CONFERENCE OF BUILDING OFFICIALS **ICBO** 

MAX **MAXIMUM** MIN MINIMUM NUMBER NO

OC ON CENTER PS PRODUCT STANDARD

**PSF** POUNDS PER SQUARE FOOT POUNDS PER SQUARE INCH PSI

STD **STANDARD** TYP

**TYPICAL**