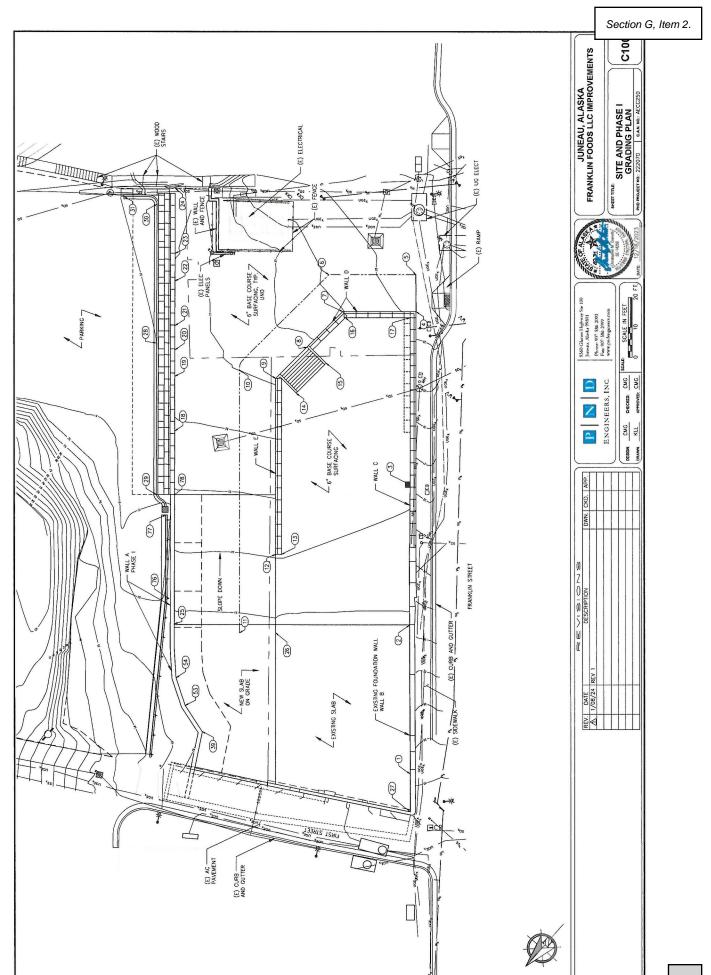

#### **RE: Review for Conditional Use Permit Process**

On April 9, 2024, the Planning Commission will hear an application to expand the Franklin Foods LLC food court onto the former site of the Elks Club.

#### **Project**

Attached is the application, and an updated site plan. Note that the bar may be reoriented parallel to S. Franklin Street, and may be covered by a tent that is 20x40 feet or 25x40 feet.

- Retaining wall construction has been approved by the Director, as it was required for site stabilization.
- Utilities construction has been approved, and including water, sewer and electric.
- The lots are intended to be consolidated (application pending). Structures cannot cross lot lines.
- Construction of buildings for the expansion cannot begin until the Conditional Use Permit is approved, the lots are consolidated, and building permits have been approved.
- Note that Lot 4 (vacant hillside) is not in the Juneau Downtown Historic District established under Ordinance 2013-01.