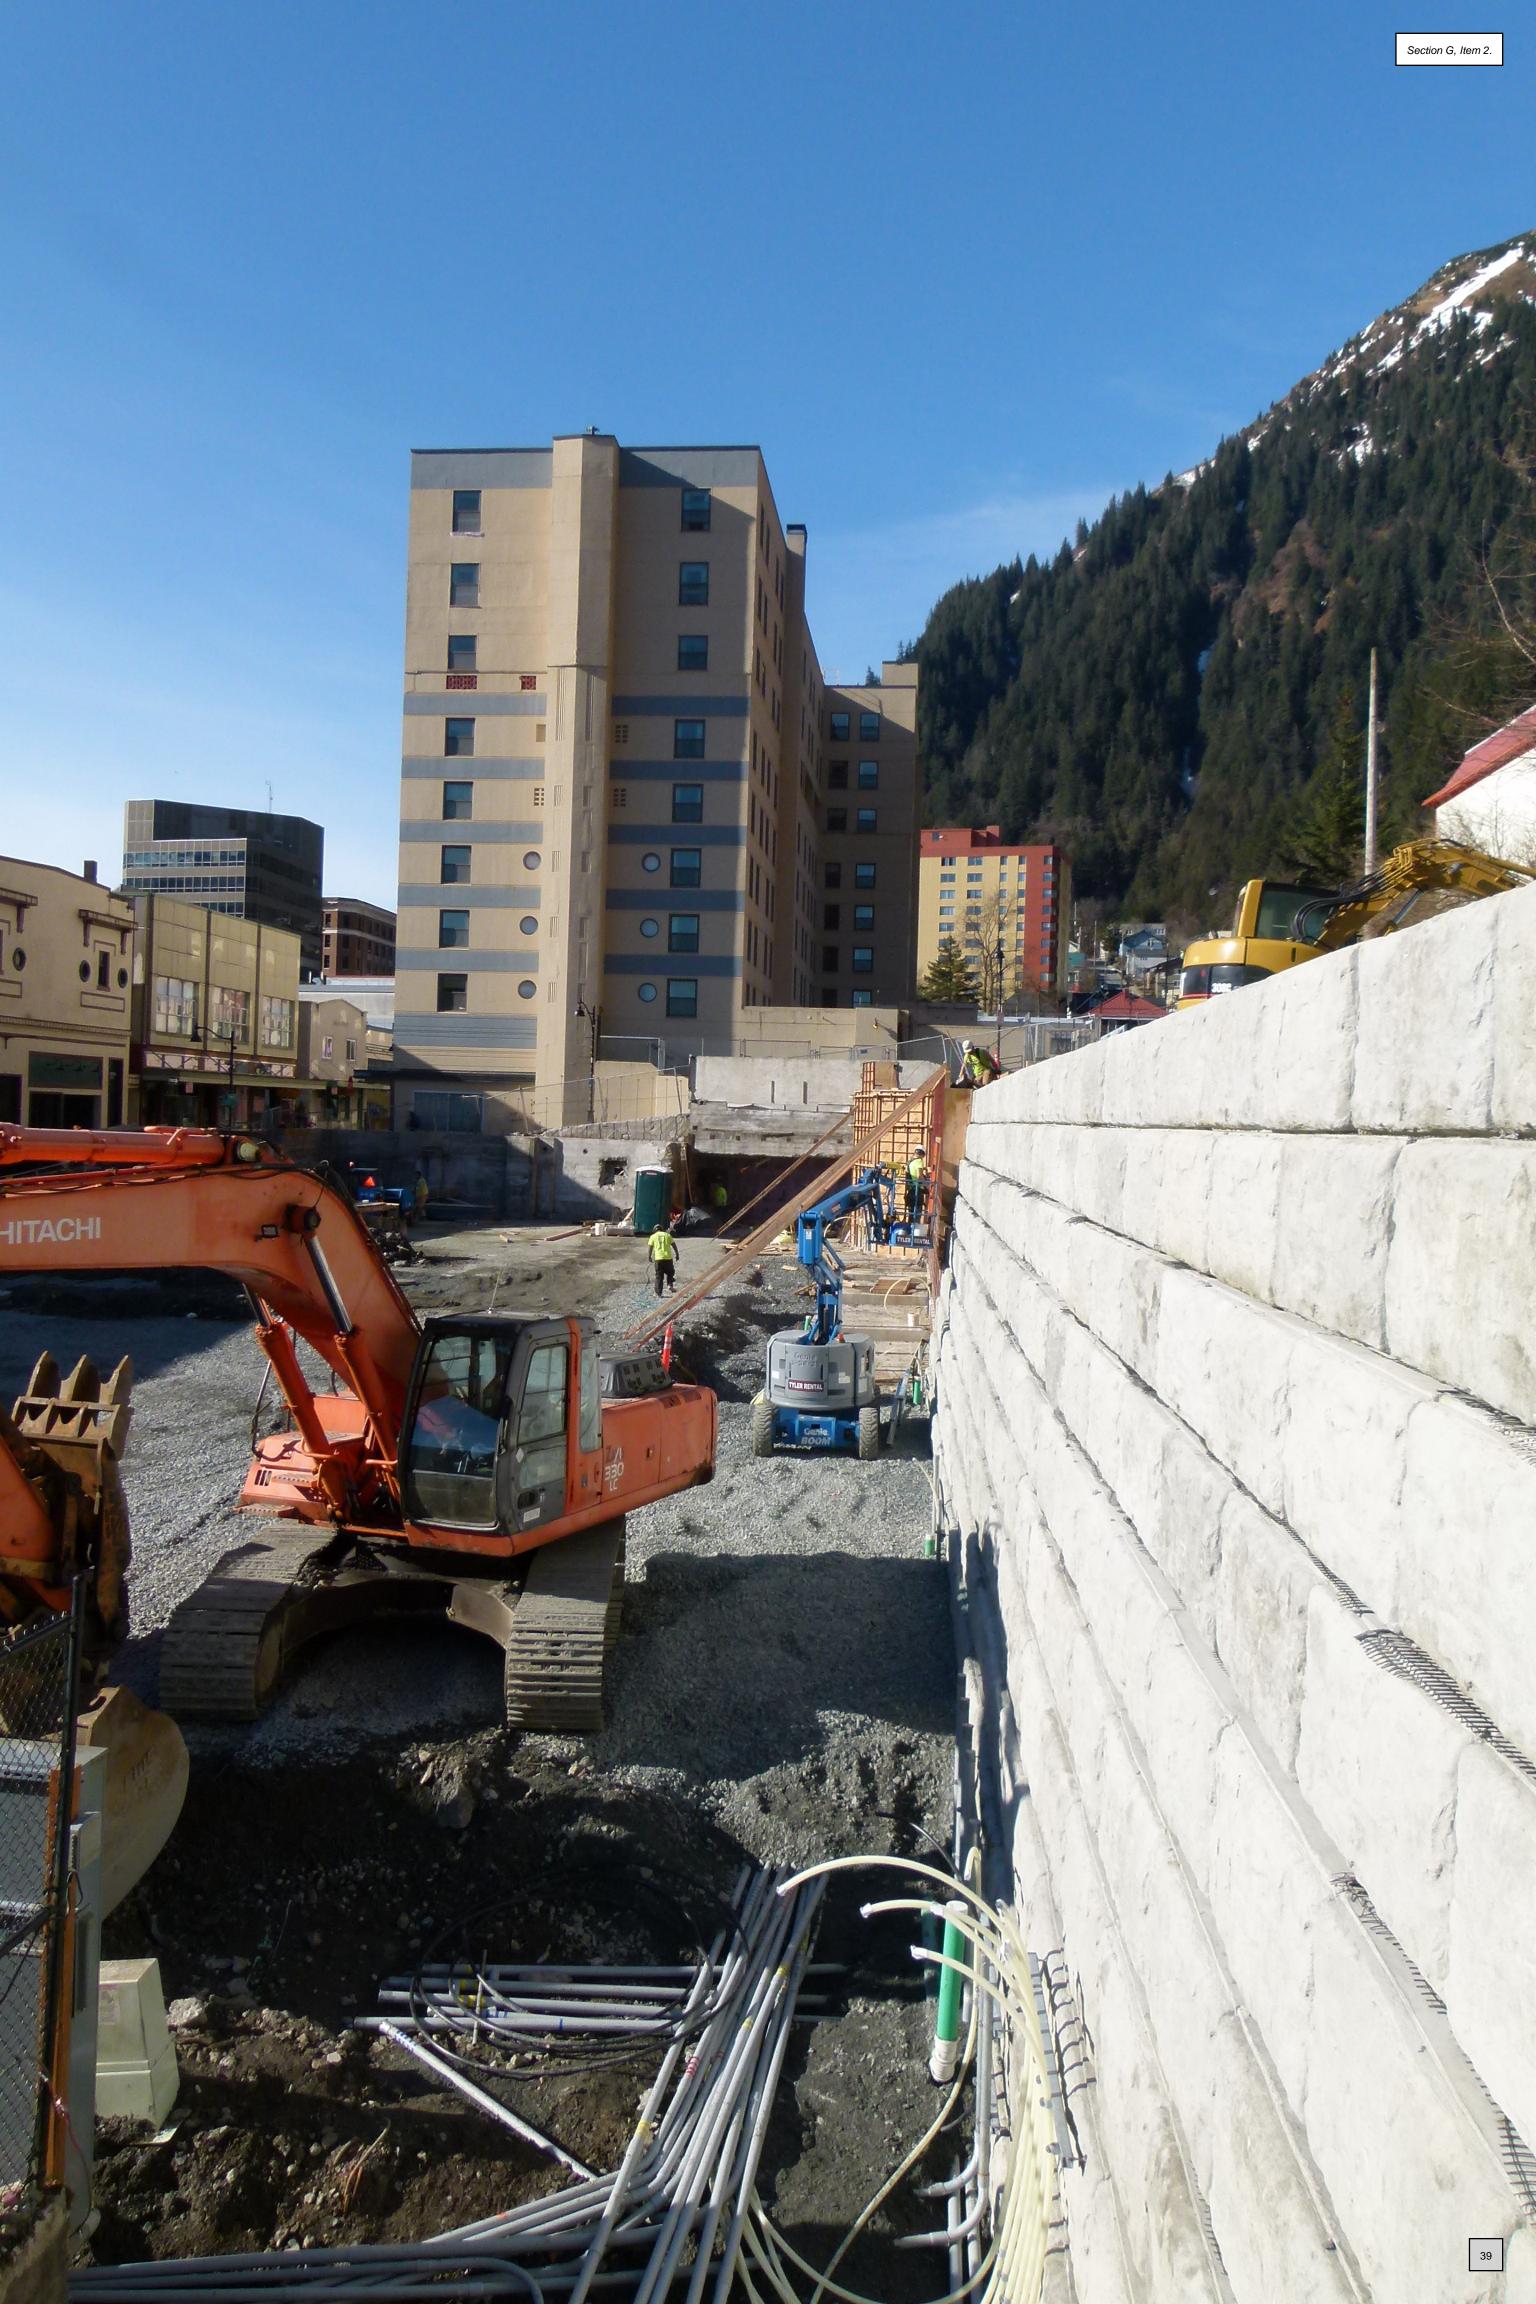

Case Number: USE2024 0003: Expansion of Food Court

#### **RE: Review for Conditional Use Permit Process**

On April 9, 2024, the Planning Commission will hear an application to expand the Franklin Foods LLC food court onto the former site of the Elks Club.

- Retaining wall construction has been approved by the Director, as it was required for site stabilization.
- Utilities construction has been approved, and including water, sewer and electric.
- The lots are intended to be consolidated (application pending). Structures cannot cross lot lines.
- Construction of buildings for the expansion cannot begin until the Conditional Use Permit is approved, the lots are consolidated, and building permits have been approved.
- Note that Lot 4 (vacant hillside) is not in the Juneau Downtown Historic District established under Ordinance 2013-01.