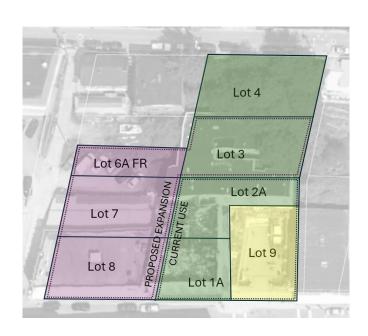

#### **MEMO**

To: Zane Jones, Chair, Historic Resources Advisory Committee (HRAC)

From: Irene Gallion, Senior Planner

Parcel No.: Multiple (see below)

**Legal Description:** Juneau Townsite Block 13:

| Lot   | Parcel       | Address            | Description                  |
|-------|--------------|--------------------|------------------------------|
| 1A    | 1C070A130011 | 127 S Franklin St. | Gastineau Lodge (demolished) |
| 2A    | 1C070A130011 | 127 S Franklin St. | Gastineau Lodge (demolished) |
| 3     | 1C070A130011 | 127 S Franklin St. | Gastineau Lodge (demolished) |
| 4     | 1C070A130011 | 127 S Franklin St. | Vacant hillside              |
| 6A FR | 1C070A130030 | 109 S Franklin St. | Elks Hall (demolished)       |
| 7     | 1C070A130030 | 109 S Franklin St. | Elks Hall (demolished)       |
| 8     | 1C070A130030 | 109 S Franklin St. | Elks Hall parking lot        |
| 9     | 1C070A130012 | 139 S Franklin St. | Gunakadeit Park              |

- Retaining wall construction has been approved by the Director, as it was required for site stabilization.
- Utilities construction has been approved, and including water, sewer and electric.
- The lots are intended to be consolidated (application pending). Structures cannot cross lot lines.
- Construction of buildings for the expansion cannot begin until the Conditional Use Permit is approved, the lots are consolidated, and building permits have been approved.
- Note that Lot 4 (vacant hillside) is not in the Juneau Downtown Historic District established under Ordinance 2013-01.