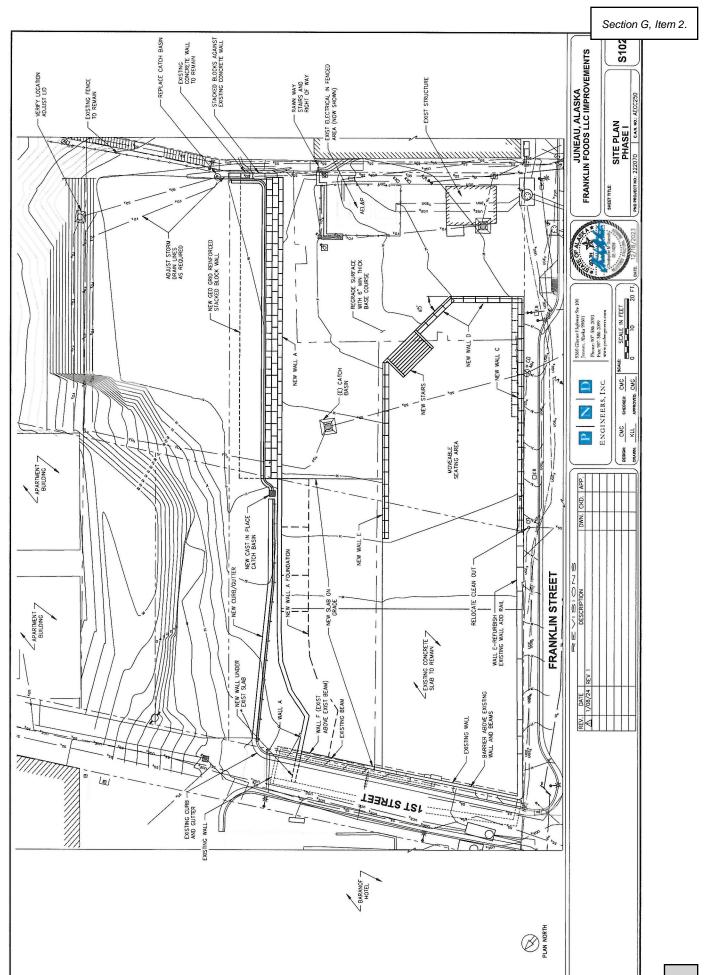

#### **Project**

Attached is the application, and an updated site plan. Note that the bar may be reoriented parallel to S. Franklin Street, and may be covered by a tent that is 20x40 feet or 25x40 feet.

- Retaining wall construction has been approved by the Director, as it was required for site stabilization.
- Utilities construction has been approved, and including water, sewer and electric.
- The lots are intended to be consolidated (application pending). Structures cannot cross lot lines.
- Construction of buildings for the expansion cannot begin until the Conditional Use Permit is approved, the lots are consolidated, and building permits have been approved.
- Note that Lot 4 (vacant hillside) is not in the Juneau Downtown Historic District established under Ordinance 2013-01.