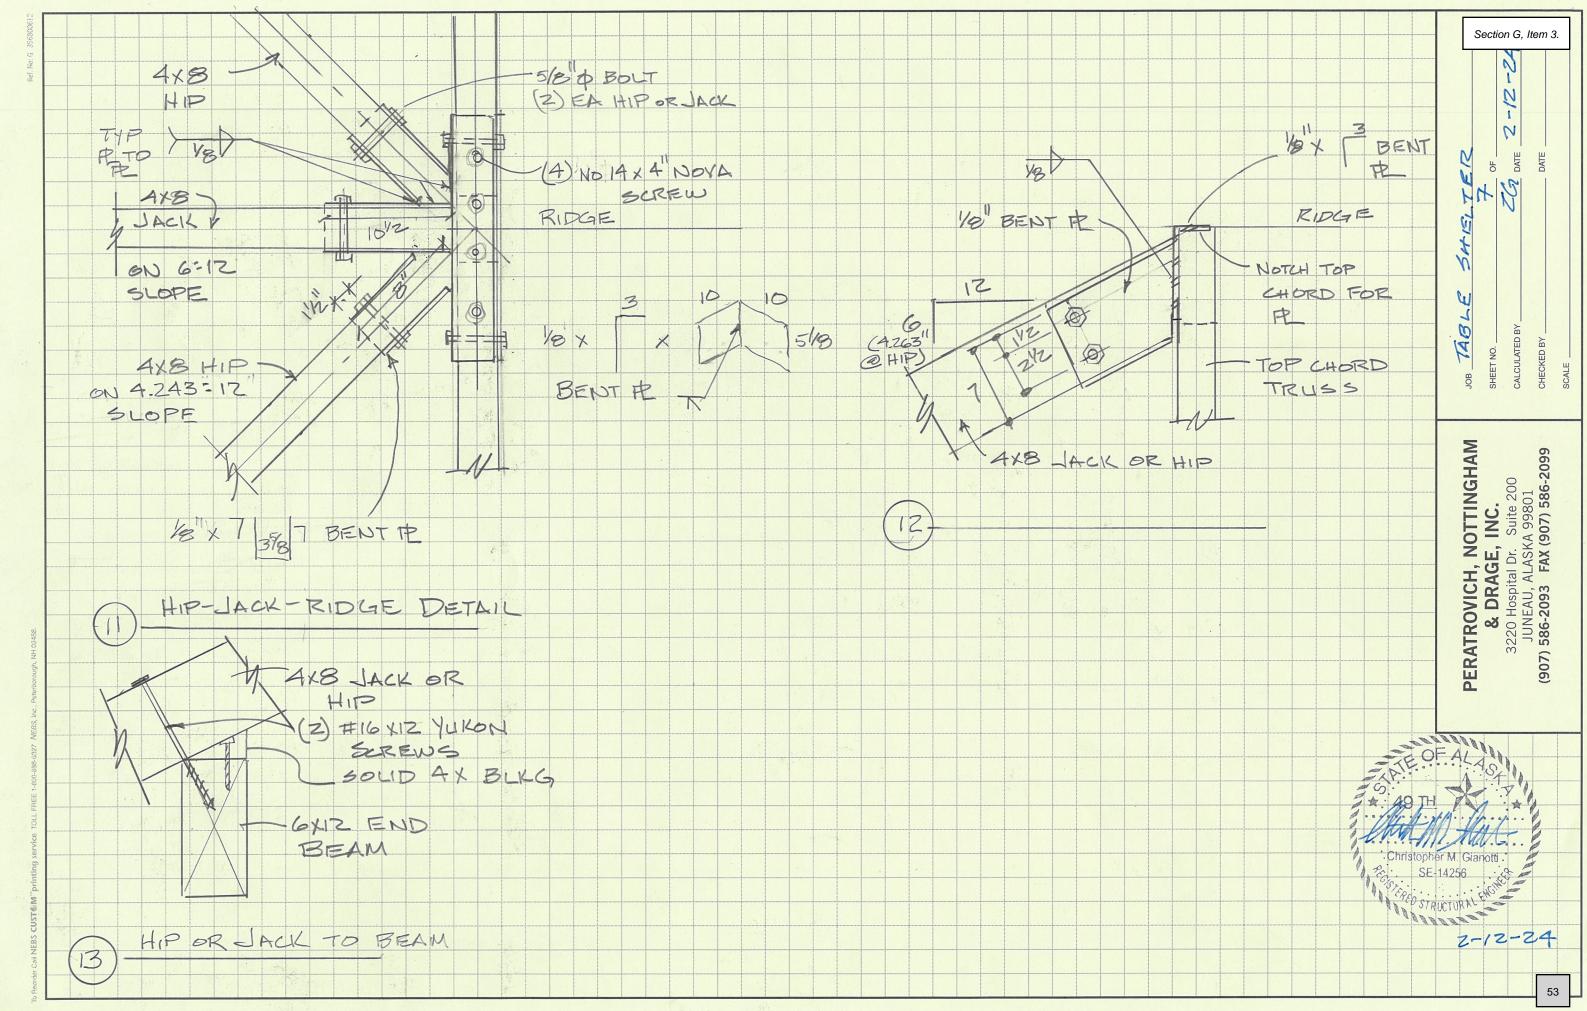

. TONGUES SHALL BE ORIENTED UP SLOPE.

#### PLYWOOD

PLYWOOD SHALL COMPLY WITH AWA PS1, EXPOSURE 1 RATED SHEATHING. PANELS SHALL BE NAILED WITH SIMPSON N10 NAILS, 6 INCHES ON CENTER AT PANEL EDGES AND IN ROWS 2 FEET ON CENTER AT 6 INCHES ON CENTER.

#### **ABBREVIATIONS**

ACI AMERICAN CONCRETE INSTITUE

AITC AMERICAN INSTITUTE OF TIMBER CONSTRUCTION

APA AMERICAN PLYWOOD ASSOCIATION

**ASCE** AMERICAN SOCIETY OF CIVIL ENGINEERS

AMERICAN SOCIETY FOR TESTING AND MATERIALS **ASTM** AMERICAN WOOD PRESERVERS ASSOCIATION

**AWPA IBC** INTERNATIONAL BUILDING CODE

INTERNATIONAL CONFERENCE OF BUILDING OFFICIALS **ICBO** 

MAX **MAXIMUM** MIN MINIMUM NUMBER NO

OC ON CENTER PS PRODUCT STANDARD

**PSF** POUNDS PER SQUARE FOOT POUNDS PER SQUARE INCH PSI

STD **STANDARD** TYP

**TYPICAL**