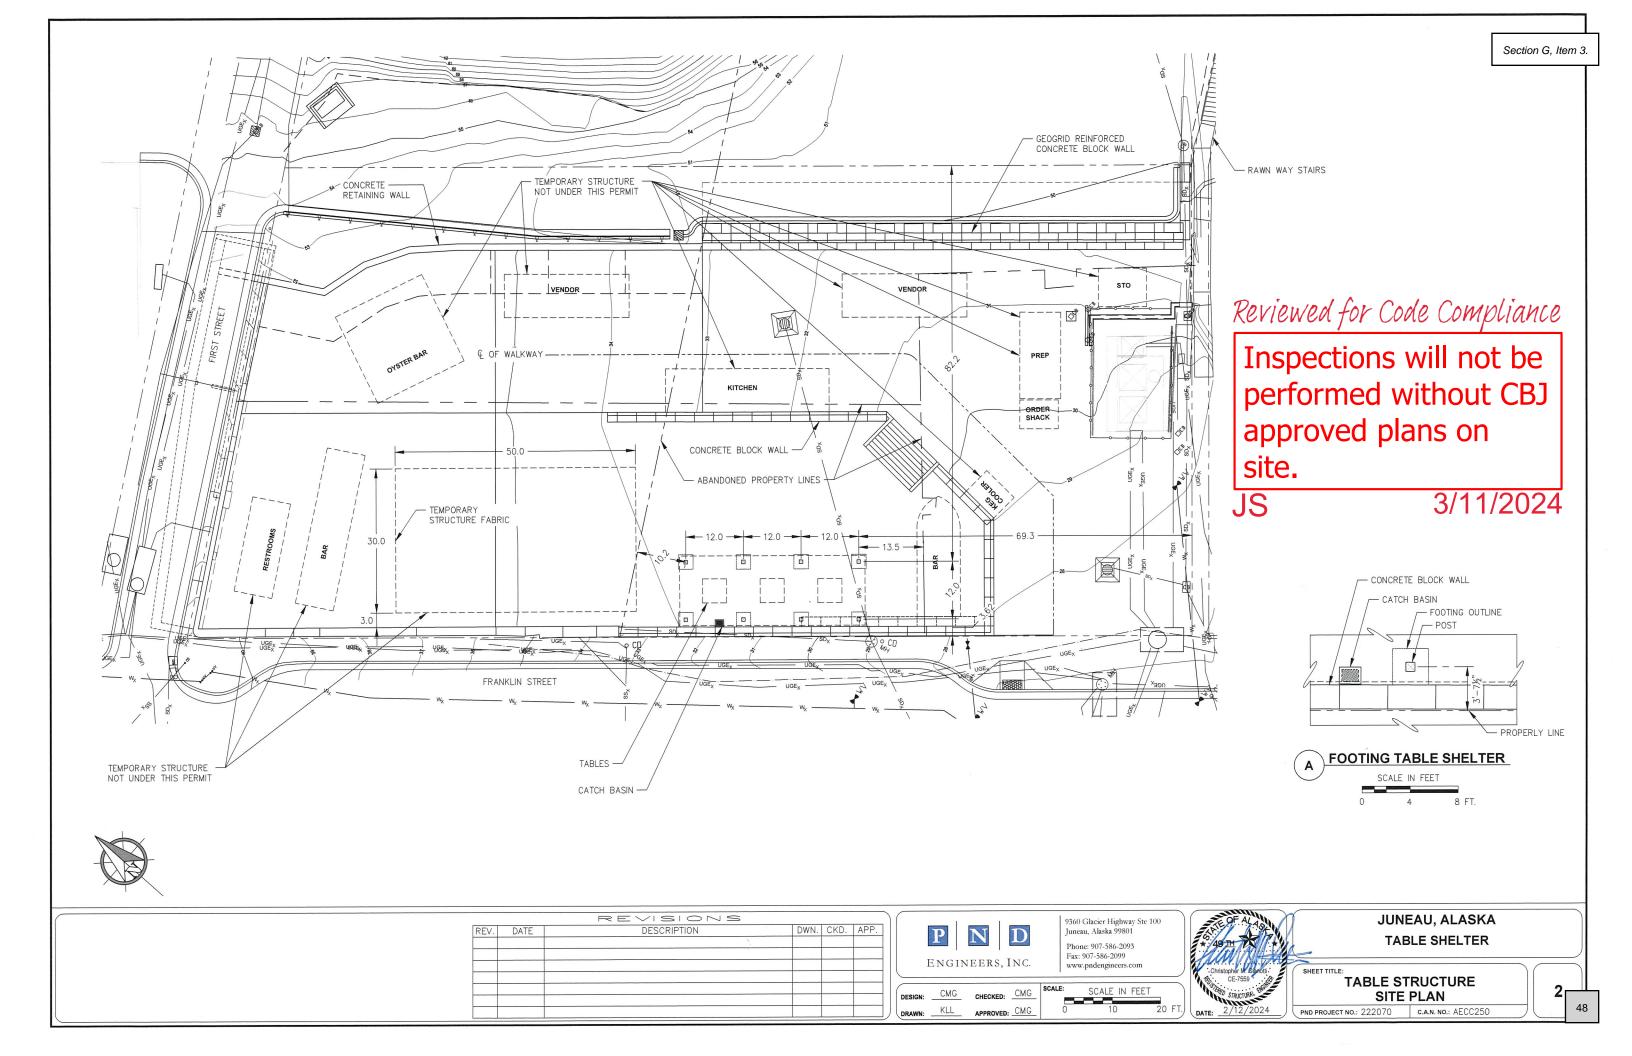

#### **Project**

Attached is the application, and an updated site plan. Note that the bar may be reoriented parallel to S. Franklin Street, and may be covered by a tent that is 20x40 feet or 25x40 feet.

- Retaining wall construction has been approved by the Director, as it was required for site stabilization.
- Utilities construction has been approved, and including water, sewer and electric.
- The lots are intended to be consolidated (application pending). Structures cannot cross lot lines.
- Construction of buildings for the expansion cannot begin until the Conditional Use Permit is approved, the lots are consolidated, and building permits have been approved.
- Note that Lot 4 (vacant hillside) is not in the Juneau Downtown Historic District established under Ordinance 2013-01.