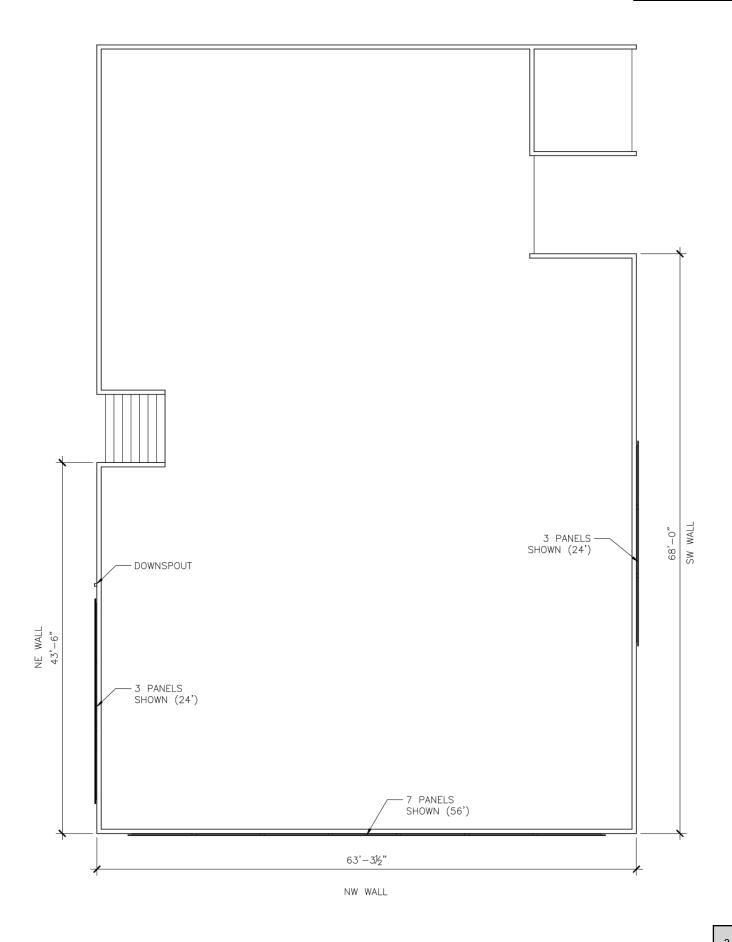

Brief outline: I am working with SHI And the JAHC to hold Mural Classes. Classes will be open to all artists after they complete an application/portfolio review/draft mural proposal process (managed by SHI). Classes will be held at the JAHC, where we will end up with at least 13 (8x4ft) murals. These will be attached to the Marine View parking garage (at Marine Way and Ferry Way). Each mural will be painted with acrylic on a primed piece of plywood and sealed on all sides with a UV/waterproof clear coating. The plywood will be attached to the garage via 2 batten railings. On each painting will be a QR code linking viewers directly to the artist's webpage (so hopefully they sell some art!). At the end of the year, we sell off the murals, with at least some \$ going back to the artists (details TBD). The murals will hang all year, for one year, and be replaced with new murals every spring before the end of March.

In my example pictures, the artwork shown is just an example of what the art COULD be. All the art shown is taken from already existing local artists.

The part that may most interest you is how we will attach the art to the garage. I have attached a drawing of my idea. It is very simple. My drawing shows a 1/2 spacer, but we will actually be using a 3/8 spacer. Not a big difference, but just so you know.