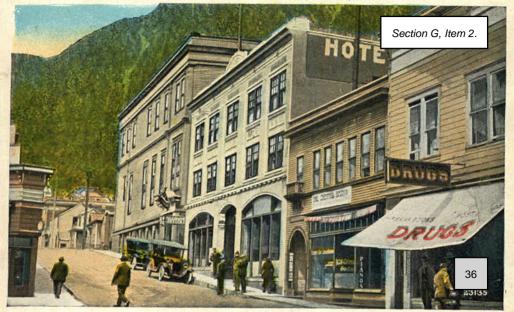

#### **MEMO**

To: Zane Jones, Chair, Historic Resources Advisory Committee (HRAC)

From: Irene Gallion, Senior Planner

Parcel No.: Multiple (see below)

**Legal Description:** Juneau Townsite Block 13:

| Lot   | Parcel       | Address            | Description                  |
|-------|--------------|--------------------|------------------------------|
| 1A    | 1C070A130011 | 127 S Franklin St. | Gastineau Lodge (demolished) |
| 2A    | 1C070A130011 | 127 S Franklin St. | Gastineau Lodge (demolished) |
| 3     | 1C070A130011 | 127 S Franklin St. | Gastineau Lodge (demolished) |
| 4     | 1C070A130011 | 127 S Franklin St. | Vacant hillside              |
| 6A FR | 1C070A130030 | 109 S Franklin St. | Elks Hall (demolished)       |
| 7     | 1C070A130030 | 109 S Franklin St. | Elks Hall (demolished)       |
| 8     | 1C070A130030 | 109 S Franklin St. | Elks Hall parking lot        |
| 9     | 1C070A130012 | 139 S Franklin St. | Gunakadeit Park              |

#### **RE: Review for Conditional Use Permit Process**

On April 9, 2024, the Planning Commission will hear an application to expand the Franklin Foods LLC food court onto the former site of the Elks Club.