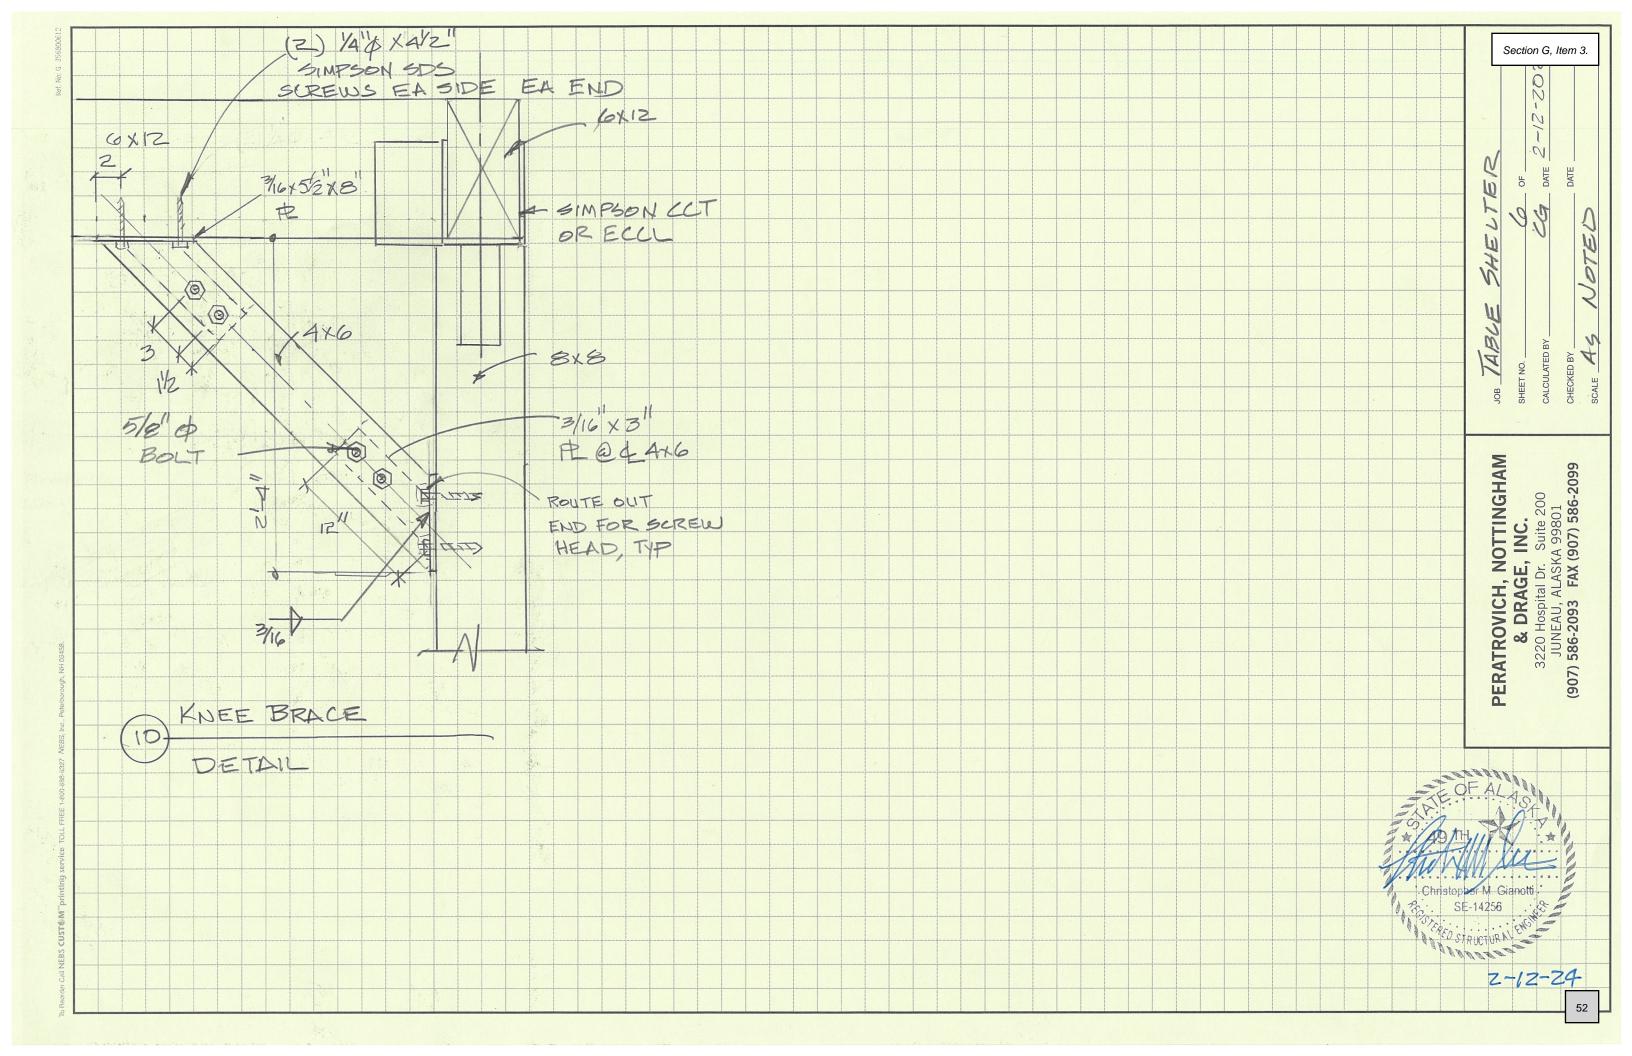

ER. TONGUES SHALL BE ORIENTED UP SLOPE.

#### PLYWOOD

PLYWOOD SHALL COMPLY WITH AWA PS1, EXPOSURE 1 RATED SHEATHING. PANELS SHALL BE NAILED WITH SIMPSON N10 NAILS, 6 INCHES ON CENTER AT PANEL EDGES AND IN ROWS 2 FEET ON CENTER AT 6 INCHES ON CENTER.

#### **ABBREVIATIONS**

ACI AMERICAN CONCRETE INSTITUE

AITC AMERICAN INSTITUTE OF TIMBER CONSTRUCTION

APA AMERICAN PLYWOOD ASSOCIATION

**ASCE** AMERICAN SOCIETY OF CIVIL ENGINEERS

AMERICAN SOCIETY FOR TESTING AND MATERIALS **ASTM** AMERICAN WOOD PRESERVERS ASSOCIATION

**AWPA IBC** INTERNATIONAL BUILDING CODE

INTERNATIONAL CONFERENCE OF BUILDING OFFICIALS **ICBO** 

MAX **MAXIMUM** MIN MINIMUM NUMBER NO

OC ON CENTER PS PRODUCT STANDARD

**PSF** POUNDS PER SQUARE FOOT POUNDS PER SQUARE INCH PSI

STD **STANDARD** TYP

**TYPICAL**