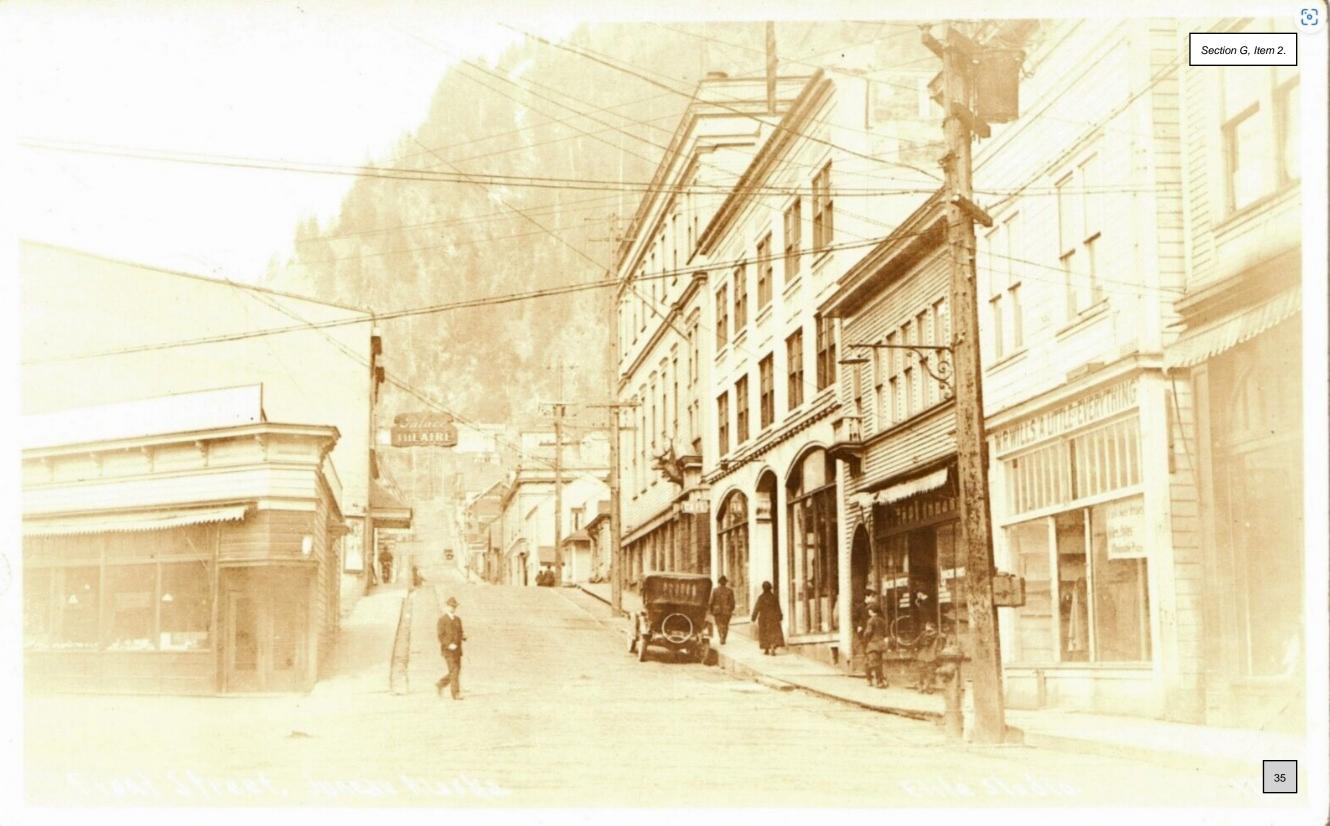

#### **MEMO**

To: Zane Jones, Chair, Historic Resources Advisory Committee (HRAC)

From: Irene Gallion, Senior Planner

Parcel No.: Multiple (see below)

**Legal Description:** Juneau Townsite Block 13:

| Lot   | Parcel       | Address            | Description                  |
|-------|--------------|--------------------|------------------------------|
| 1A    | 1C070A130011 | 127 S Franklin St. | Gastineau Lodge (demolished) |
| 2A    | 1C070A130011 | 127 S Franklin St. | Gastineau Lodge (demolished) |
| 3     | 1C070A130011 | 127 S Franklin St. | Gastineau Lodge (demolished) |
| 4     | 1C070A130011 | 127 S Franklin St. | Vacant hillside              |
| 6A FR | 1C070A130030 | 109 S Franklin St. | Elks Hall (demolished)       |
| 7     | 1C070A130030 | 109 S Franklin St. | Elks Hall (demolished)       |
| 8     | 1C070A130030 | 109 S Franklin St. | Elks Hall parking lot        |
| 9     | 1C070A130012 | 139 S Franklin St. | Gunakadeit Park              |

#### **RE: Review for Conditional Use Permit Process**

On April 9, 2024, the Planning Commission will hear an application to expand the Franklin Foods LLC food court onto the former site of the Elks Club.

- Retaining wall construction has been approved by the Director, as it was required for site stabilization.
- Utilities construction has been approved, and including water, sewer and electric.
- The lots are intended to be consolidated (application pending). Structures cannot cross lot lines.
- Construction of buildings for the expansion cannot begin until the Conditional Use Permit is approved, the lots are consolidated, and building permits have been approved.
- Note that Lot 4 (vacant hillside) is not in the Juneau Downtown Historic District established under Ordinance 2013-01.