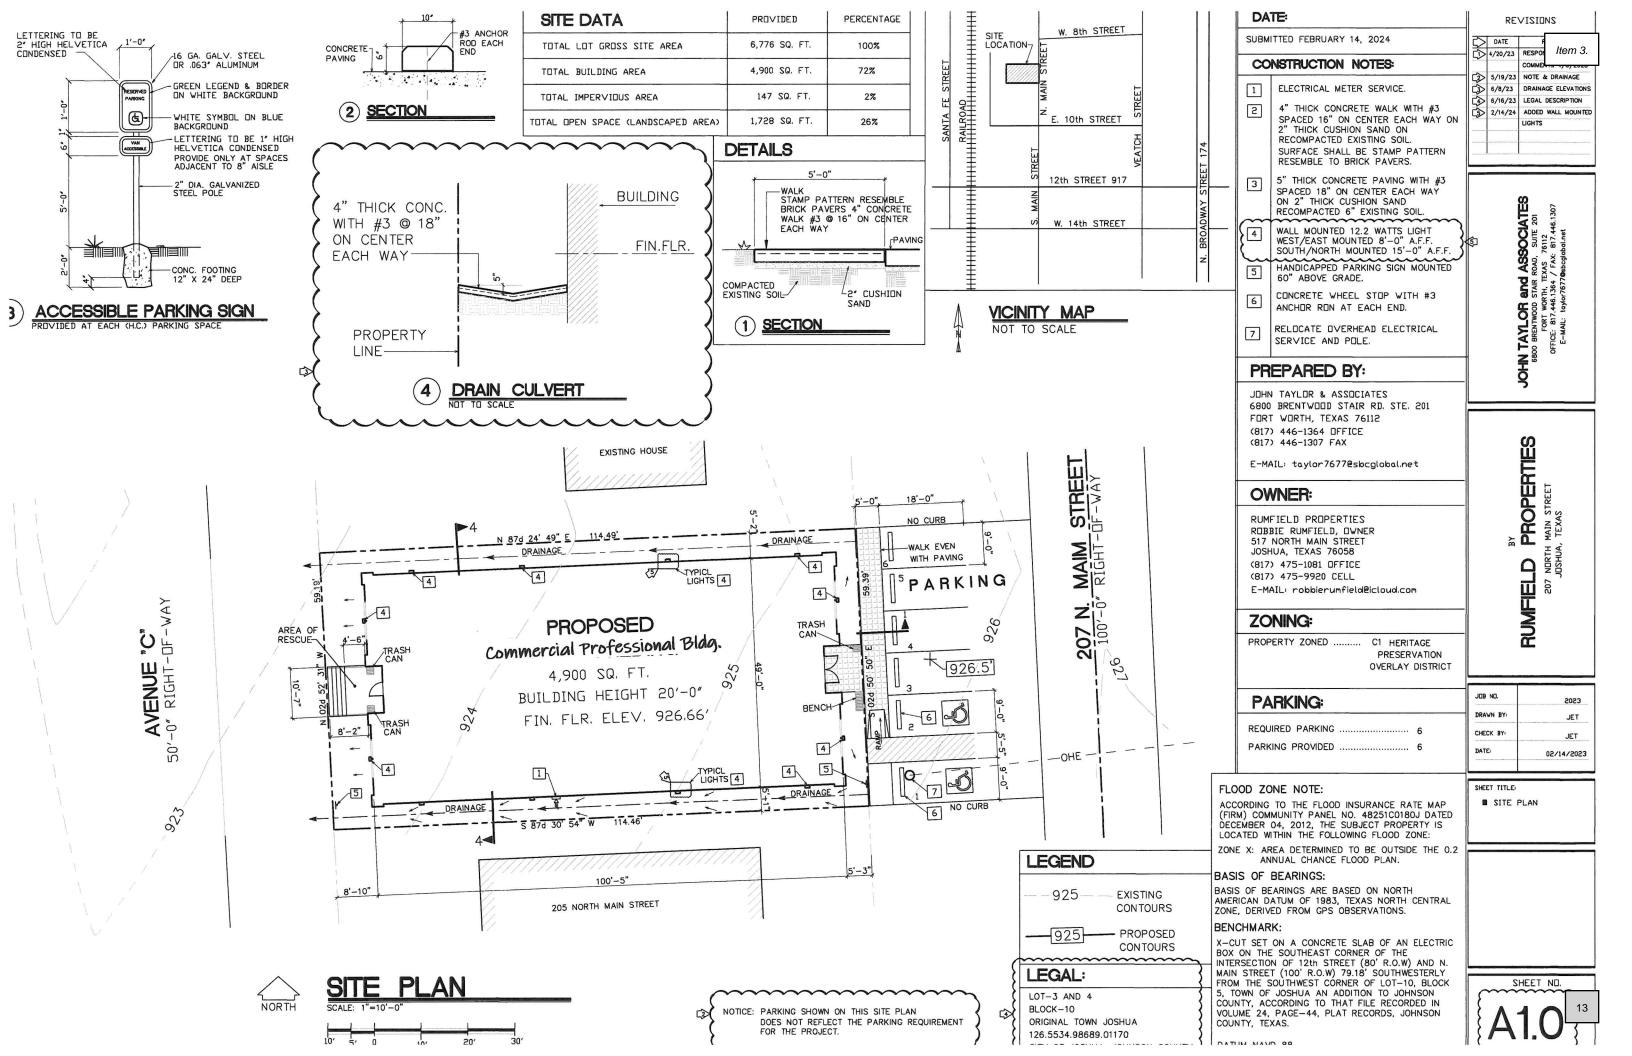

### C. REGULAR AGENDA

- 1. Discuss, consider, and possible action on appointment of the Chairperson and Vice-Chairperson for a one-year term.
- 2. Discuss, consider, and possible action on the meeting minutes of November 06, 2023.
- 3. Discuss, consider, and possible action on approving a Site Plan regarding 0.156 acres of land known as Lots 3 and 4, Block 10, Original Town Joshua, W. Byers Survey, Abstract No. 29, County of Johnson, Texas, locally known as 207 N. Main, to allow for the construction of a commercial professional building.

### **Agenda Description:**

Discuss, consider, and possible action on approving a Site Plan regarding 0.156 acre of land known as Lots 3 and 4, Block 10, Original Town Joshua, W. Byers Survey, Abstract No. 29, County of Johnson, Texas, locally known as 207 N. Main, to allow for the construction of a commercial professional building.

### **Background Information:**

The subject property is within the Heritage Overlay District and is a plat of record with the Johnson County Clerk's Office.

### **Analysis:**

Site plan approval shall be required for all new nonresidential developments/buildings within the district.

### SITE PLAN REQUIRED.

Developments within the HP Overlay District shall be subject to design review as part of the site plan review process. Unless specifically noted within this Section, all requirements of this Ordinance apply to the HP Overlay District. Design review is required in this district to ensure that development within the district is in conformance with design guidelines for HP and that proposed development is architecturally compatible and within the historic character of HP. All applications shall go before the Historic Preservation Committee before being scheduled for the Planning and Zoning Commission. The Historic Preservation Committee shall recommend to the Planning and Zoning Commission any modification of designation sites, buildings, structures, objects, or areas as landmarks to be included in the heritage preservation overlay district. The Planning and Zoning Commission will then make its recommendation to the City Council.

Site plan approval shall be required for the following:

A. All new nonresidential developments/buildings within the district.

Item 3.

- B. A change of use from residential/vacant to nonresidential or mixed use in an existing structure.
- C. Additions and/or remodeling to existing nonresidential buildings that are considered to be a substantial modification, as defined in the definition Section of this Ordinance.