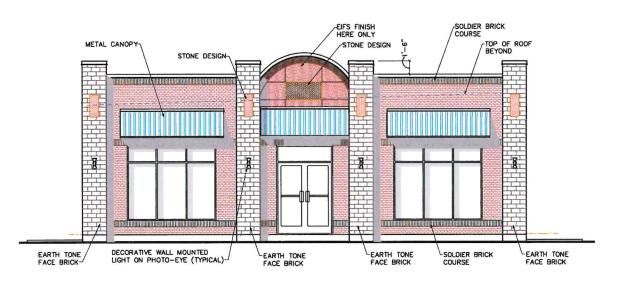

### C. REGULAR AGENDA

- 1. Discuss, consider, and possible action on appointment of the Chairperson and Vice-Chairperson for a one-year term.
- 2. Discuss, consider, and possible action on the meeting minutes of November 06, 2023.
- 3. Discuss, consider, and possible action on approving a Site Plan regarding 0.156 acres of land known as Lots 3 and 4, Block 10, Original Town Joshua, W. Byers Survey, Abstract No. 29, County of Johnson, Texas, locally known as 207 N. Main, to allow for the construction of a commercial professional building.

### **Agenda Description:**

Discuss, consider, and possible action on approving a Site Plan regarding 0.156 acre of land known as Lots 3 and 4, Block 10, Original Town Joshua, W. Byers Survey, Abstract No. 29, County of Johnson, Texas, locally known as 207 N. Main, to allow for the construction of a commercial professional building.

### SITE PLAN REQUIRED.

Developments within the HP Overlay District shall be subject to design review as part of the site plan review process. Unless specifically noted within this Section, all requirements of this Ordinance apply to the HP Overlay District. Design review is required in this district to ensure that development within the district is in conformance with design guidelines for HP and that proposed development is architecturally compatible and within the historic character of HP. All applications shall go before the Historic Preservation Committee before being scheduled for the Planning and Zoning Commission. The Historic Preservation Committee shall recommend to the Planning and Zoning Commission any modification of designation sites, buildings, structures, objects, or areas as landmarks to be included in the heritage preservation overlay district. The Planning and Zoning Commission will then make its recommendation to the City Council.