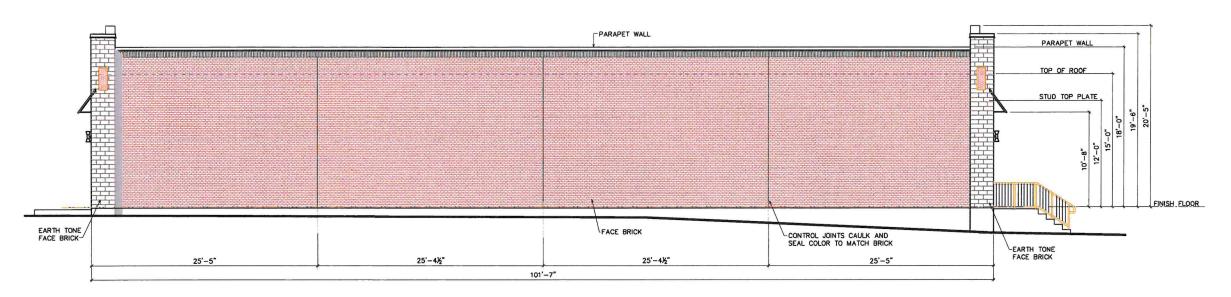

### C. REGULAR AGENDA

- 1. Discuss, consider, and possible action on appointment of the Chairperson and Vice-Chairperson for a one-year term.
- 2. Discuss, consider, and possible action on the meeting minutes of November 06, 2023.
- 3. Discuss, consider, and possible action on approving a Site Plan regarding 0.156 acres of land known as Lots 3 and 4, Block 10, Original Town Joshua, W. Byers Survey, Abstract No. 29, County of Johnson, Texas, locally known as 207 N. Main, to allow for the construction of a commercial professional building.

### **Agenda Description:**

Discuss, consider, and possible action on approving a Site Plan regarding 0.156 acre of land known as Lots 3 and 4, Block 10, Original Town Joshua, W. Byers Survey, Abstract No. 29, County of Johnson, Texas, locally known as 207 N. Main, to allow for the construction of a commercial professional building.

### SITE PLAN REQUIRED.

Developments within the HP Overlay District shall be subject to design review as part of the site plan review process. Unless specifically noted within this Section, all requirements of this Ordinance apply to the HP Overlay District. Design review is required in this district to ensure that development within the district is in conformance with design guidelines for HP and that proposed development is architecturally compatible and within the historic character of HP. All applications shall go before the Historic Preservation Committee before being scheduled for the Planning and Zoning Commission. The Historic Preservation Committee shall recommend to the Planning and Zoning Commission any modification of designation sites, buildings, structures, objects, or areas as landmarks to be included in the heritage preservation overlay district. The Planning and Zoning Commission will then make its recommendation to the City Council.