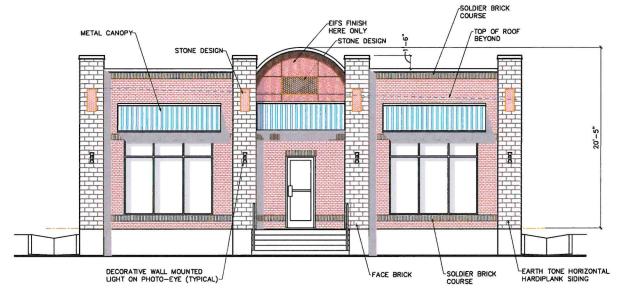

### **Agenda Description:**

Discuss, consider, and possible action on approving a Site Plan regarding 0.156 acre of land known as Lots 3 and 4, Block 10, Original Town Joshua, W. Byers Survey, Abstract No. 29, County of Johnson, Texas, locally known as 207 N. Main, to allow for the construction of a commercial professional building.

### **Background Information:**

The subject property is within the Heritage Overlay District and is a plat of record with the Johnson County Clerk's Office.

### **Analysis:**

Site plan approval shall be required for all new nonresidential developments/buildings within the district.

### SITE PLAN REQUIRED.

Developments within the HP Overlay District shall be subject to design review as part of the site plan review process. Unless specifically noted within this Section, all requirements of this Ordinance apply to the HP Overlay District. Design review is required in this district to ensure that development within the district is in conformance with design guidelines for HP and that proposed development is architecturally compatible and within the historic character of HP. All applications shall go before the Historic Preservation Committee before being scheduled for the Planning and Zoning Commission. The Historic Preservation Committee shall recommend to the Planning and Zoning Commission any modification of designation sites, buildings, structures, objects, or areas as landmarks to be included in the heritage preservation overlay district. The Planning and Zoning Commission will then make its recommendation to the City Council.