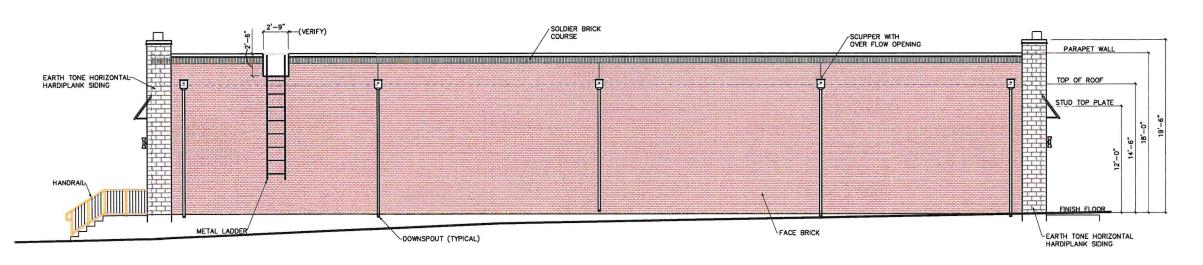

### **Agenda Description:**

Discuss, consider, and possible action on approving a Site Plan regarding 0.156 acre of land known as Lots 3 and 4, Block 10, Original Town Joshua, W. Byers Survey, Abstract No. 29, County of Johnson, Texas, locally known as 207 N. Main, to allow for the construction of a commercial professional building.

### **Background Information:**

The subject property is within the Heritage Overlay District and is a plat of record with the Johnson County Clerk's Office.

### **Analysis:**

Site plan approval shall be required for all new nonresidential developments/buildings within the district.

### SITE PLAN REQUIRED.

Developments within the HP Overlay District shall be subject to design review as part of the site plan review process. Unless specifically noted within this Section, all requirements of this Ordinance apply to the HP Overlay District. Design review is required in this district to ensure that development within the district is in conformance with design guidelines for HP and that proposed development is architecturally compatible and within the historic character of HP. All applications shall go before the Historic Preservation Committee before being scheduled for the Planning and Zoning Commission. The Historic Preservation Committee shall recommend to the Planning and Zoning Commission any modification of designation sites, buildings, structures, objects, or areas as landmarks to be included in the heritage preservation overlay district. The Planning and Zoning Commission will then make its recommendation to the City Council.