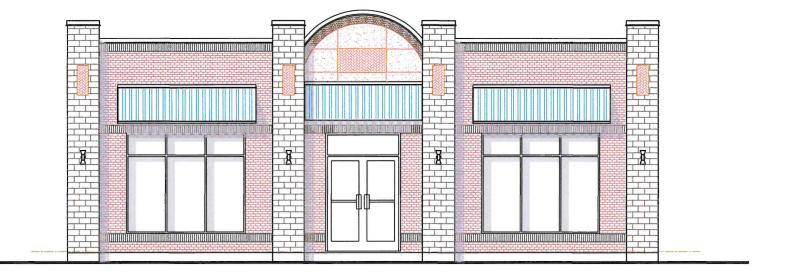

### C. REGULAR AGENDA

- 1. Discuss, consider, and possible action on appointment of the Chairperson and Vice-Chairperson for a one-year term.
- 2. Discuss, consider, and possible action on the meeting minutes of November 06, 2023.
- 3. Discuss, consider, and possible action on approving a Site Plan regarding 0.156 acres of land known as Lots 3 and 4, Block 10, Original Town Joshua, W. Byers Survey, Abstract No. 29, County of Johnson, Texas, locally known as 207 N. Main, to allow for the construction of a commercial professional building.

### **Agenda Description:**

Discuss, consider, and possible action on approving a Site Plan regarding 0.156 acre of land known as Lots 3 and 4, Block 10, Original Town Joshua, W. Byers Survey, Abstract No. 29, County of Johnson, Texas, locally known as 207 N. Main, to allow for the construction of a commercial professional building.

### SITE PLAN REQUIRED.

Developments within the HP Overlay District shall be subject to design review as part of the site plan review process. Unless specifically noted within this Section, all requirements of this Ordinance apply to the HP Overlay District. Design review is required in this district to ensure that development within the district is in conformance with design guidelines for HP and that proposed development is architecturally compatible and within the historic character of HP. All applications shall go before the Historic Preservation Committee before being scheduled for the Planning and Zoning Commission. The Historic Preservation Committee shall recommend to the Planning and Zoning Commission any modification of designation sites, buildings, structures, objects, or areas as landmarks to be included in the heritage preservation overlay district. The Planning and Zoning Commission will then make its recommendation to the City Council.