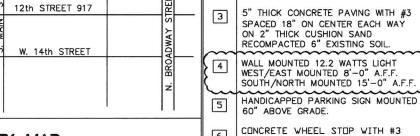

### C. REGULAR AGENDA

- 1. Discuss, consider, and possible action on appointment of the Chairperson and Vice-Chairperson for a one-year term.
- 2. Discuss, consider, and possible action on the meeting minutes of November 06, 2023.
- 3. Discuss, consider, and possible action on approving a Site Plan regarding 0.156 acres of land known as Lots 3 and 4, Block 10, Original Town Joshua, W. Byers Survey, Abstract No. 29, County of Johnson, Texas, locally known as 207 N. Main, to allow for the construction of a commercial professional building.

### **Agenda Description:**

Discuss, consider, and possible action on approving a Site Plan regarding 0.156 acre of land known as Lots 3 and 4, Block 10, Original Town Joshua, W. Byers Survey, Abstract No. 29, County of Johnson, Texas, locally known as 207 N. Main, to allow for the construction of a commercial professional building.