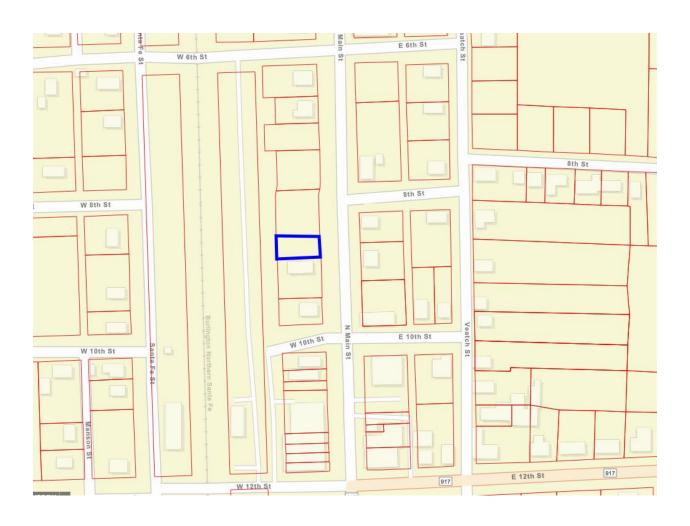

### C. REGULAR AGENDA

- 1. Discuss, consider, and possible action on appointment of the Chairperson and Vice-Chairperson for a one-year term.
- 2. Discuss, consider, and possible action on the meeting minutes of November 06, 2023.
- 3. Discuss, consider, and possible action on approving a Site Plan regarding 0.156 acres of land known as Lots 3 and 4, Block 10, Original Town Joshua, W. Byers Survey, Abstract No. 29, County of Johnson, Texas, locally known as 207 N. Main, to allow for the construction of a commercial professional building.

### **Agenda Description:**

Discuss, consider, and possible action on approving a Site Plan regarding 0.156 acre of land known as Lots 3 and 4, Block 10, Original Town Joshua, W. Byers Survey, Abstract No. 29, County of Johnson, Texas, locally known as 207 N. Main, to allow for the construction of a commercial professional building.

### **Background Information:**

The subject property is within the Heritage Overlay District and is a plat of record with the Johnson County Clerk's Office.