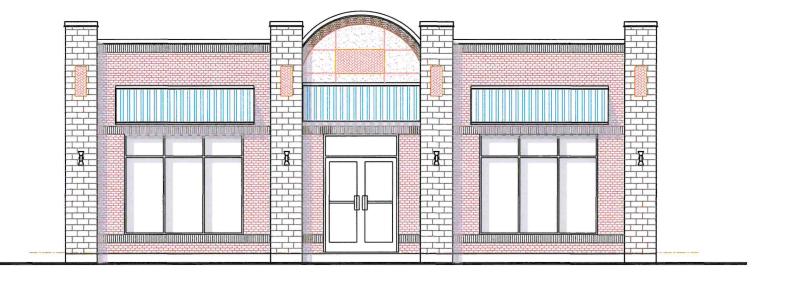

CONDS EAST, DEPARTING SAID EAST RIGHT-OF-WAY LINE AND ALONG THE NORTH LINE OF SAID CALLED 0.156 ACRE TRACT, BEING COMMON WITH THE SOUTH LINE OF SAID HOLLINGSWORTH TRACT, A DISTANCE OF 114.49 FEET, TO A 1/2" IRON ROD FOUND AT THE NORTHEAST CORNER OF SAID CALLED 0.156 ACRE TRACT, SAME BEING THE SOUTHEAST CORNER OF SAID HOLLINGSWORTH TRACT, AND BEING ON THE WEST RIGHT-OF-WAY LINE OF SAID NORTH MAIN STREET;

**THENCE** SOUTH 02 DEGREES 50 MINUTES 50 SECONDS EAST, DEPARTING SAID COMMON LINE AND ALONG SAID WEST RIGHT-OF-WAY LINE, A DISTANCE OF 59.39 FEET, TO THE **POINT OF BEGINNING**, AND CONTAINING 0.156 ACRES OR 6,787 SQUARE FEET OF LAND, MORE OR LESS.

# RUMFIELD PROPERTIES

207 NORTH MAIN STREET JOSHUA, TEXAS 76058 LOT-9 & 10, BLOCK-5

OWNER

# ROBBIE RUMFIELD

P.O. BOX 1687 JOSHUA, TEXAS



# EAST ELEVATION

# CITY CODE DATA

#### **DESIGN TEAM** DESIGNER JOHN TAYLOR AND ASSOCIATES 6800 BRENTWOOD STAIR RD, SUITE 201 FORT WORTH, TEXAS 76112 (817) 446-1364 OFFICE (817) 446-1307 FAX taylor7677@sbcglobal.net STORIES .... PROVIDE A FIRE ALARM SYSTEM FOR THIS BUILDING CONSULTING ENGINEER BUILDING WILL HAVE FIRE A.F. ELGIN AND ASSOCIATES SPRINKLER SYSTEM 816 APRIL SOUND CT. SUITE 200

FORT WORTH, TEXAS 76120 (817) 929-2373

FIDM DECISTRATION NO F-7920

#### MECHANICAL CODE: 2015 (IMC) FIRE CODE: 2015 (IFC) ENERGY COMCHECK 2015 (IECC) ZONING GROUP HERITAGE PRESERVATION OVERLAY DISTRICT REQUIRED: PROVIDED: DCCUPANCY: CONSTRUCTION TYPE: 5-B BUILDING AREA 4,900 SQ.FT. BUILDINGS HEIGHT: 20'-0" NO. OF BUILDINGS: ONE

DNE

ND

N

2015 (IBC)

2020 (NEC)

2015 (IPC)

BUILDING CODE:

PLUMBI