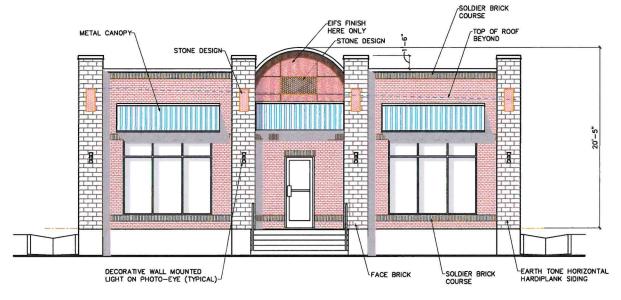

# EAST ELEVATION SCALE: 3/16" = 1'-0"

WEST ELEVATION

SCALE: 3/16" = 1'-0"

| 4 FT. L 4 × 3 × 3/16' LL<br>5 FT. L 4 × 3 × 3/16' LL |              |
|------------------------------------------------------|--------------|
| 6 FT. L 4 x 3 x 3/16'                                |              |
| 7 FT. L 4 x 3 x 3/16"                                |              |
| 8 FT. L 4 x 3 x 3/16"                                |              |
| 9 FT. L 5 x 3-1/2 x 3/8 1                            |              |
| 10 FT. L 6 x 4 x 1/2 LL                              | /            |
| LLH: LONG LEG HORIZONTAL                             |              |
| LLV: LONG LEG VERTICAL                               |              |
|                                                      |              |
| -5/8' GYP. BRD.                                      |              |
| _ 378- GTP. BKD.                                     |              |
| <u></u>                                              | _            |
| (Y)M(Y)M(Y)YYY                                       | 7            |
|                                                      | /            |
|                                                      | _            |
| 777787 7778777 778777787777                          | <del>-</del> |
| ///XKA_Y//XK/A_Y/XK///                               | //           |
| <u> </u>                                             | 4            |
| /43/8° ↑                                             |              |
| FACE                                                 |              |
| CAULK BRICK                                          |              |
| PAINTED TO                                           |              |
| MATCH BRICK                                          |              |
|                                                      |              |

EXTERIOR ELEVATIONS

A3.0 9

SOUTH ELEVATION

SCALE: 3/16" = 1'-0"