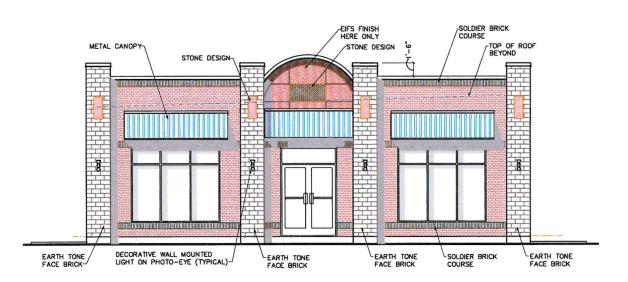

# NORTH ELEVATION SCALE: 3/16" = 1'-0"

# EAST ELEVATION SCALE: 3/16" = 1'-0"

WEST ELEVATION

SCALE: 3/16" = 1'-0"

| 4 FT. L 4 × 3 × 3/16' LL<br>5 FT. L 4 × 3 × 3/16' LL |              |
|------------------------------------------------------|--------------|
| 6 FT. L 4 x 3 x 3/16'                                |              |
| 7 FT. L 4 x 3 x 3/16"                                |              |
| 8 FT. L 4 x 3 x 3/16"                                |              |
| 9 FT. L 5 x 3-1/2 x 3/8 1                            |              |
| 10 FT. L 6 x 4 x 1/2 LL                              | /            |
| LLH: LONG LEG HORIZONTAL                             |              |
| LLV: LONG LEG VERTICAL                               |              |
|                                                      |              |
| -5/8' GYP. BRD.                                      |              |
| _ 378- GTP. BKD.                                     |              |
| <u></u>                                              | _            |
| (Y)M(Y)M(Y)YYY                                       | 7            |
|                                                      | /            |
|                                                      | _            |
| 777787 7778777 778777787777                          | <del>-</del> |
| ///XKA_Y//XK/A_Y/XK///                               | //           |
| <u> </u>                                             | 4            |
| /43/8° ↑                                             |              |
| FACE                                                 |              |
| CAULK BRICK                                          |              |
| PAINTED TO                                           |              |
| MATCH BRICK                                          |              |
|                                                      |              |