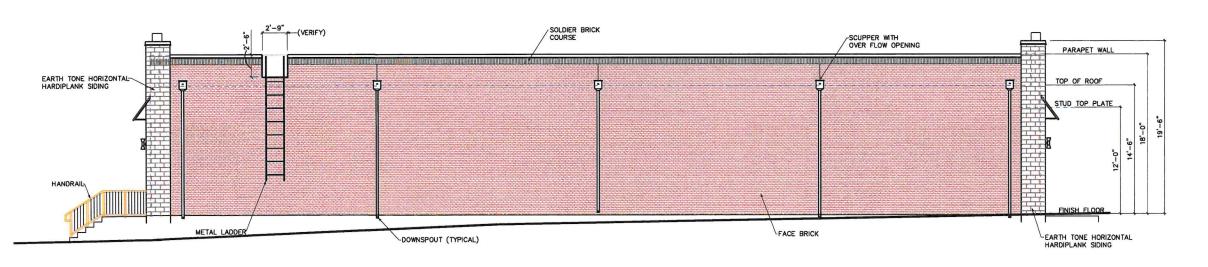

# EAST ELEVATION

# NORTH ELEVATION SCALE: 3/16" = 1'-0"

# EAST ELEVATION SCALE: 3/16" = 1'-0"

WEST ELEVATION

SCALE: 3/16" = 1'-0"

| 4 FT. L 4 × 3 × 3/16' LL<br>5 FT. L 4 × 3 × 3/16' LL |              |
|------------------------------------------------------|--------------|
| 6 FT. L 4 x 3 x 3/16'                                |              |
| 7 FT. L 4 x 3 x 3/16"                                |              |
| 8 FT. L 4 x 3 x 3/16"                                |              |
| 9 FT. L 5 x 3-1/2 x 3/8 1                            |              |
| 10 FT. L 6 x 4 x 1/2 LL                              | /            |
| LLH: LONG LEG HORIZONTAL                             |              |
| LLV: LONG LEG VERTICAL                               |              |
|                                                      |              |
| -5/8' GYP. BRD.                                      |              |
| _ 378- GTP. BKD.                                     |              |
| <u></u>                                              | _            |
| (Y)M(Y)M(Y)YYY                                       | 7            |
|                                                      | /            |
|                                                      | _            |
| 777787 7778777 778777787777                          | <del>-</del> |
| ///XKA_Y//XK/A_Y/XK///                               | //           |
| <u> </u>                                             | 4            |
| /43/8° ↑                                             |              |
| FACE                                                 |              |
| CAULK BRICK                                          |              |
| PAINTED TO                                           |              |
| MATCH BRICK                                          |              |
|                                                      |              |

EXTERIOR ELEVATIONS

A3.0 9

SOUTH ELEVATION

SCALE: 3/16" = 1'-0"