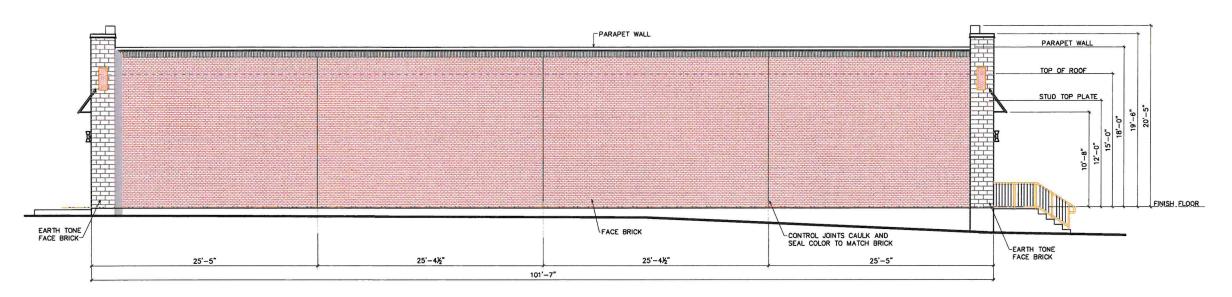

# EAST ELEVATION SCALE: 3/16" = 1'-0"

WEST ELEVATION

SCALE: 3/16" = 1'-0"

| 4 FT. L 4 × 3 × 3/16' LL<br>5 FT. L 4 × 3 × 3/16' LL |              |
|------------------------------------------------------|--------------|
| 6 FT. L 4 x 3 x 3/16'                                |              |
| 7 FT. L 4 x 3 x 3/16"                                |              |
| 8 FT. L 4 x 3 x 3/16"                                |              |
| 9 FT. L 5 x 3-1/2 x 3/8 1                            |              |
| 10 FT. L 6 x 4 x 1/2 LL                              | /            |
| LLH: LONG LEG HORIZONTAL                             |              |
| LLV: LONG LEG VERTICAL                               |              |
|                                                      |              |
| -5/8' GYP. BRD.                                      |              |
| _ 378- GTP. BKD.                                     |              |
| <u></u>                                              | _            |
| (Y)M(Y)M(Y)YYY                                       | 7            |
|                                                      | /            |
|                                                      | _            |
| 777787 7778777 778777787777                          | <del>-</del> |
| ///XKA_Y//XK/A_Y/XK///                               | //           |
| <u> </u>                                             | 4            |
| /43/8° ↑                                             |              |
| FACE                                                 |              |
| CAULK BRICK                                          |              |
| PAINTED TO                                           |              |
| MATCH BRICK                                          |              |
|                                                      |              |