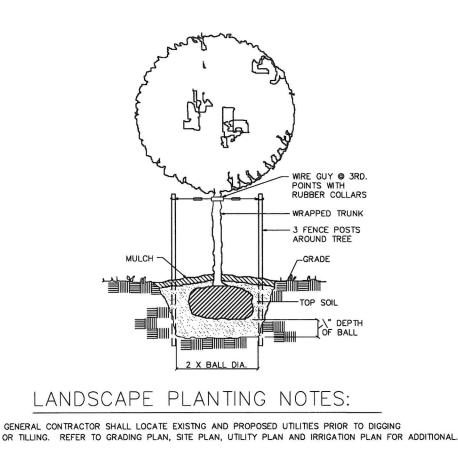

#### SOIL DEP PLANTS SCHEDULE QU. LETTER COMMON AND BATANICALS NAME REMARKS CREPE MYRTLE 3" 75" 6'-0" DECIDUOUS (lagerstroemia incica) DWARF YAUPON HOLLY 36" 3" 32" 2'-0" 32 EVERGREEN (llex vomitoria nana) 1—GAL CONTAINER DWARF NANDINA 1-GAL CONTAINER 32" 2'-0" EVERGREEN 32 (Nandina domestica nana compacta)

SHEET TITLE

■ LANDSCAPE PLAN

MAIN STREET , TEXAS

JET

JET

02/14/2023

**PROPOSED** -WAY 200 Commercial Professional Bldg. 4,878 SQ. FT. 占 BUILDING HEIGHT 20'-0" FIN. FLR. ELEV. 926.66' TRASH 0000 -(8)B4 5 S 87d 30' 54" W 5'0" LANDSCAPE BED 100'-5" 8'-10"

EXISTING HOUSE

ANDSCAPE PLAN

NORTH

PARKING SHOWN ON THIS SITE PLAN DOES NOT REFLECT THE PARKING REQUIREMENT FOR THE PROJECT.