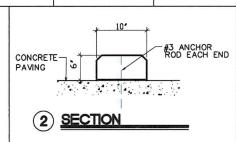

### **DETAILS**

5'-0" -STAMP PATTERN RESEMBLE BRICK PAVERS 4" CONCRETE WALK #3 @ 16" ON CENTER PAVING

-2" CUSHION