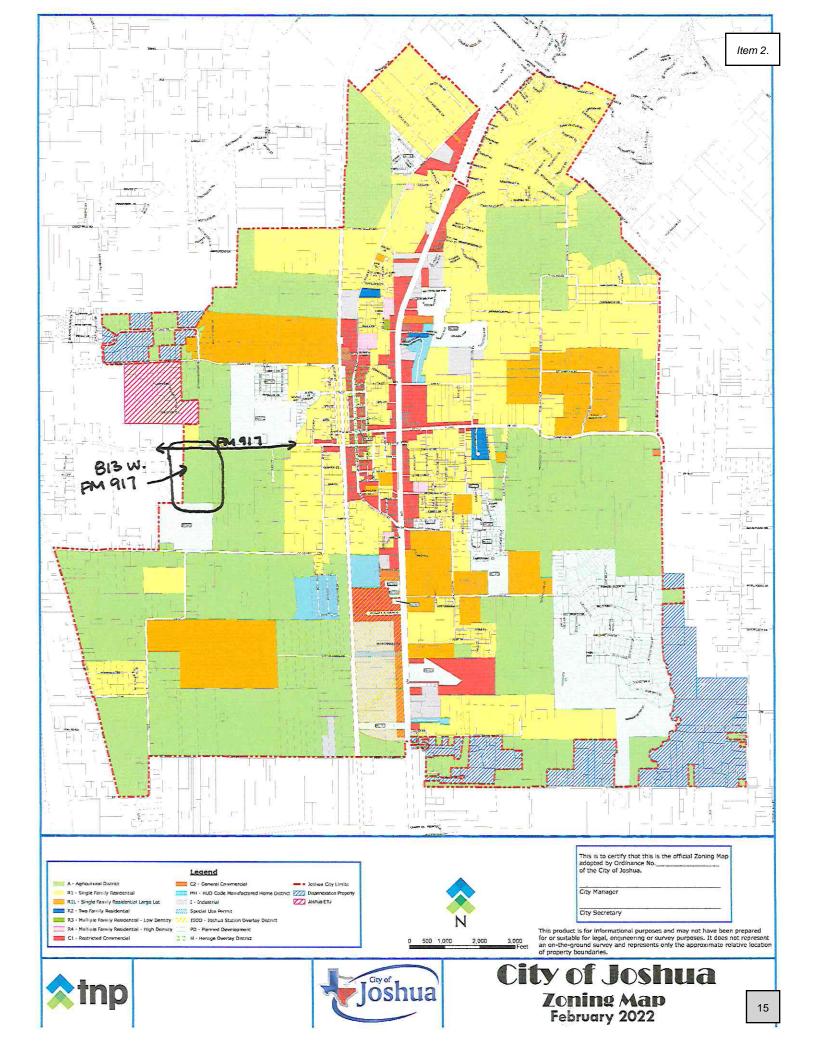

#### C. REGULAR AGENDA

- <u>1.</u> Discuss, consider, and possible action on meeting minutes of April 3, 2023.
- 2. Public hearing on a request for a conditional use permit regarding approximately 2.0 acres of land in the WW Byers Survey, Abstract 29 Tr 20A, County of Johnson, Texas, located at 813 W. FM 917 to allow for the use of a dog grooming and boarding salon.
  - Staff Presentation
  - Owner's Presentation
  - Those in Favor
  - Those Against

- Owner's Rebuttal
- <u>3.</u> Discuss, consider, and possible action on approving a conditional use permit regarding approximately 2.0 acres of land in the WW Byers Survey, Abstract 29 Tr 20A, County of Johnson, Texas, located at 813 W. FM 917 to allow for the use of a dog grooming and boarding salon.
- 4. Discuss, consider, and possible action on approving a replat regarding 8.549 acres of land known as Lots 1A, 2, & 3, Block 1, Zatlo Addition, in the D. Hunter Survey, Abstract No. 348 and the T. W. Baird Survey, Abstract No. 40, County of Johnson, Texas located at 248 Ranch Road.

#### **Agenda Description:**

Public hearing on a request for a conditional use permit regarding approximately 2.0 acres of land in the WW Byers Survey, Abstract 29 Tr 20A, County of Johnson, Texas, located at 813 W. FM 917 to allow for the use of a dog grooming and boarding salon.

#### **Background Information:**

**HISTORY:** The structure that will be used for the business is an original farmhouse dated pre-1920 and sits Northwest of the primary residence. The building is approximately 800 sq ft.

**ZONING:** This property is zoned (A) Agricultural District.

**ANALYSIS:** The conditional use permit is to allow for the use of a dog grooming and boarding salon.

**Purpose of Conditional Use permit:** The purpose of the Conditional Use Permit is to allow for review of uses which would not be appropriate generally without certain restrictions throughout a zoning district, but which if controlled as to number, area, location or relation to the neighborhood would promote the health, safety and welfare of the community. Such uses include colleges and universities, institutions, community facilities, zoos, cemeteries, country clubs, show grounds, drive-in theaters and other land uses as specifically provided for in this ordinance. To provide for the proper handling and location of such conditional uses, provision is made for amending this ordinance to grant a permit for a conditional use in a specific location. This procedure for approval of a Conditional Use permit includes public hearings before the Planning and Zoning Commission and the City Council. The amending ordinance may provide for certain restrictions and standards for operation. The indication that it is possible to grant a Conditional Use Permit as noted elsewhere in this ordinance does not constitute a grant of privilege for such use, nor is there any obligation to approve a Conditional Use Permit unless it is the finding of the Planning and Zoning Commission and City Council that such a conditional use is compatible with adjacent property use and consistent with the character of the neighborhood.