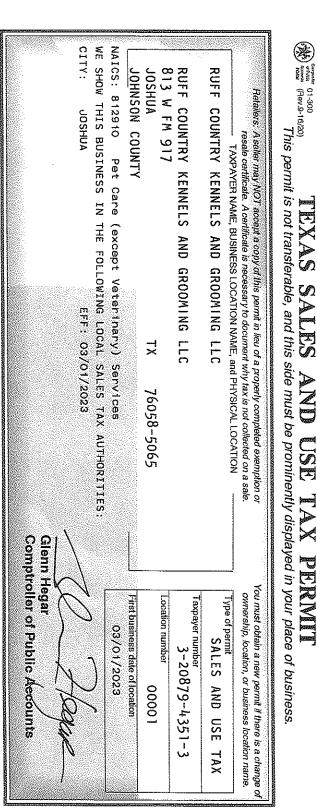

#### C. REGULAR AGENDA

- <u>1.</u> Discuss, consider, and possible action on meeting minutes of April 3, 2023.
- 2. Public hearing on a request for a conditional use permit regarding approximately 2.0 acres of land in the WW Byers Survey, Abstract 29 Tr 20A, County of Johnson, Texas, located at 813 W. FM 917 to allow for the use of a dog grooming and boarding salon.
  - Staff Presentation
  - Owner's Presentation
  - Those in Favor
  - Those Against

- Owner's Rebuttal
- <u>3.</u> Discuss, consider, and possible action on approving a conditional use permit regarding approximately 2.0 acres of land in the WW Byers Survey, Abstract 29 Tr 20A, County of Johnson, Texas, located at 813 W. FM 917 to allow for the use of a dog grooming and boarding salon.
- 4. Discuss, consider, and possible action on approving a replat regarding 8.549 acres of land known as Lots 1A, 2, & 3, Block 1, Zatlo Addition, in the D. Hunter Survey, Abstract No. 348 and the T. W. Baird Survey, Abstract No. 40, County of Johnson, Texas located at 248 Ranch Road.

#### **Agenda Description:**

Public hearing on a request for a conditional use permit regarding approximately 2.0 acres of land in the WW Byers Survey, Abstract 29 Tr 20A, County of Johnson, Texas, located at 813 W. FM 917 to allow for the use of a dog grooming and boarding salon.

#### **Background Information:**

**HISTORY:** The structure that will be used for the business is an original farmhouse dated pre-1920 and sits Northwest of the primary residence. The building is approximately 800 sq ft.