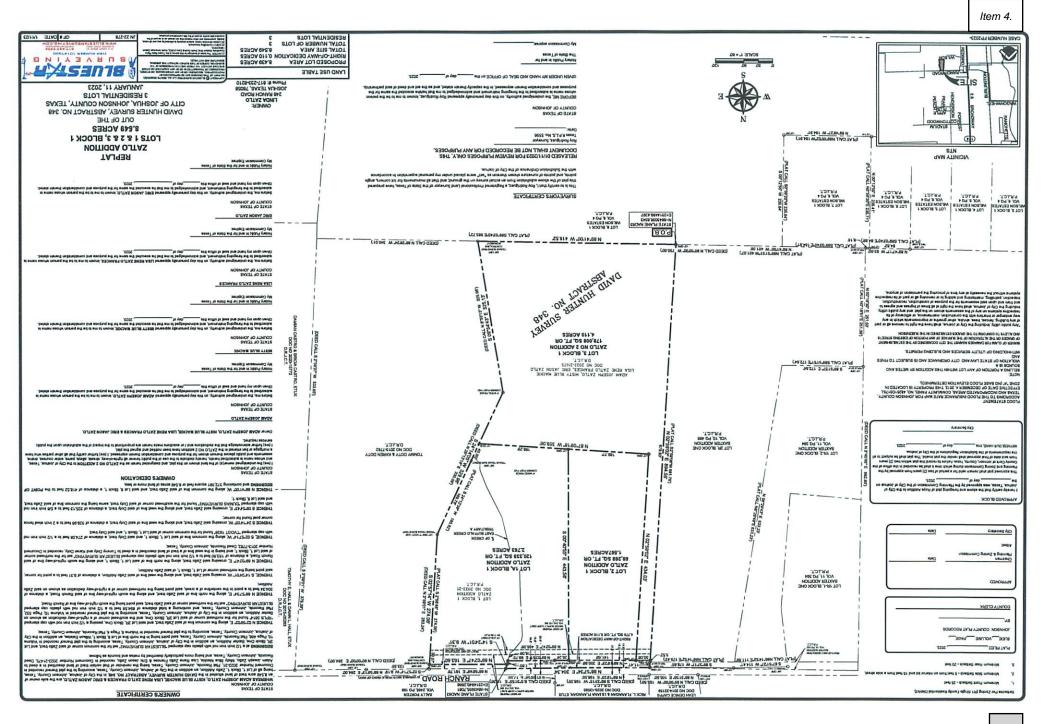

- Owner's Rebuttal
- <u>3.</u> Discuss, consider, and possible action on approving a conditional use permit regarding approximately 2.0 acres of land in the WW Byers Survey, Abstract 29 Tr 20A, County of Johnson, Texas, located at 813 W. FM 917 to allow for the use of a dog grooming and boarding salon.
- 4. Discuss, consider, and possible action on approving a replat regarding 8.549 acres of land known as Lots 1A, 2, & 3, Block 1, Zatlo Addition, in the D. Hunter Survey, Abstract No. 348 and the T. W. Baird Survey, Abstract No. 40, County of Johnson, Texas located at 248 Ranch Road.