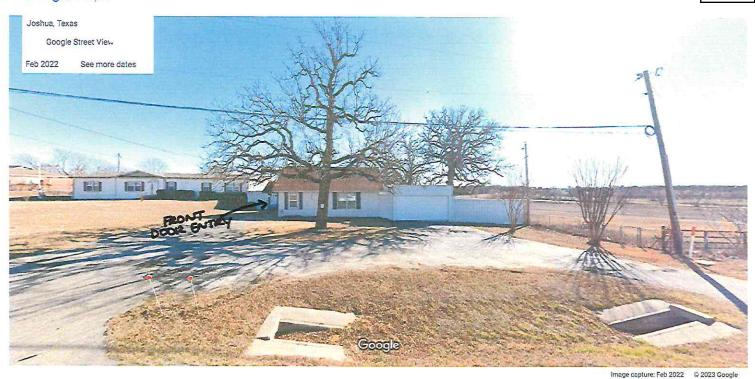

#### **Agenda Description:**

Public hearing on a request for a conditional use permit regarding approximately 2.0 acres of land in the WW Byers Survey, Abstract 29 Tr 20A, County of Johnson, Texas, located at 813 W. FM 917 to allow for the use of a dog grooming and boarding salon.

#### **Background Information:**

**HISTORY:** The structure that will be used for the business is an original farmhouse dated pre-1920 and sits Northwest of the primary residence. The building is approximately 800 sq ft.