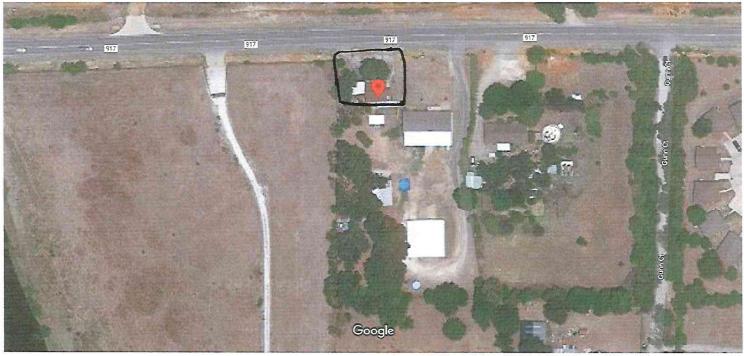

#### **Agenda Description:**

Public hearing on a request for a conditional use permit regarding approximately 2.0 acres of land in the WW Byers Survey, Abstract 29 Tr 20A, County of Johnson, Texas, located at 813 W. FM 917 to allow for the use of a dog grooming and boarding salon.

#### **Background Information:**

**HISTORY:** The structure that will be used for the business is an original farmhouse dated pre-1920 and sits Northwest of the primary residence. The building is approximately 800 sq ft.