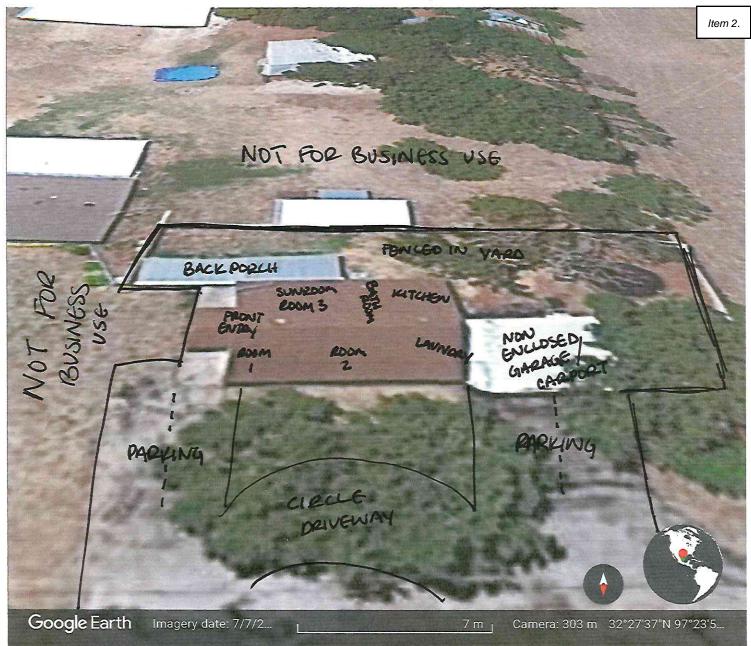

#### **Agenda Description:**

Public hearing on a request for a conditional use permit regarding approximately 2.0 acres of land in the WW Byers Survey, Abstract 29 Tr 20A, County of Johnson, Texas, located at 813 W. FM 917 to allow for the use of a dog grooming and boarding salon.

#### **Background Information:**

**HISTORY:** The structure that will be used for the business is an original farmhouse dated pre-1920 and sits Northwest of the primary residence. The building is approximately 800 sq ft.

**ZONING:** This property is zoned (A) Agricultural District.

**ANALYSIS:** The conditional use permit is to allow for the use of a dog grooming and boarding salon.

**Purpose of Conditional Use permit:** The purpose of the Conditional Use Permit is to allow for review of uses which would not be appropriate generally without certain restrictions throughout a zoning district, but which if controlled as to number, area, location or relation to the neighborhood would promote the health, safety and welfare of the community. Such uses include colleges and universities, institutions, community facilities, zoos, cemeteries, country clubs, show grounds, drive-in theaters and other land uses as specifically provided for in this ordinance. To provide for the proper handling and location of such conditional uses, provision is made for amending this ordinance to grant a permit for a conditional use in a specific location. This procedure for approval of a Conditional Use permit includes public hearings before the Planning and Zoning Commission and the City Council. The amending ordinance may provide for certain restrictions and standards for operation. The indication that it is possible to grant a Conditional Use Permit as noted elsewhere in this ordinance does not constitute a grant of privilege for such use, nor is there any obligation to approve a Conditional Use Permit unless it is the finding of the Planning and Zoning Commission and City Council that such a conditional use is compatible with adjacent property use and consistent with the character of the neighborhood.