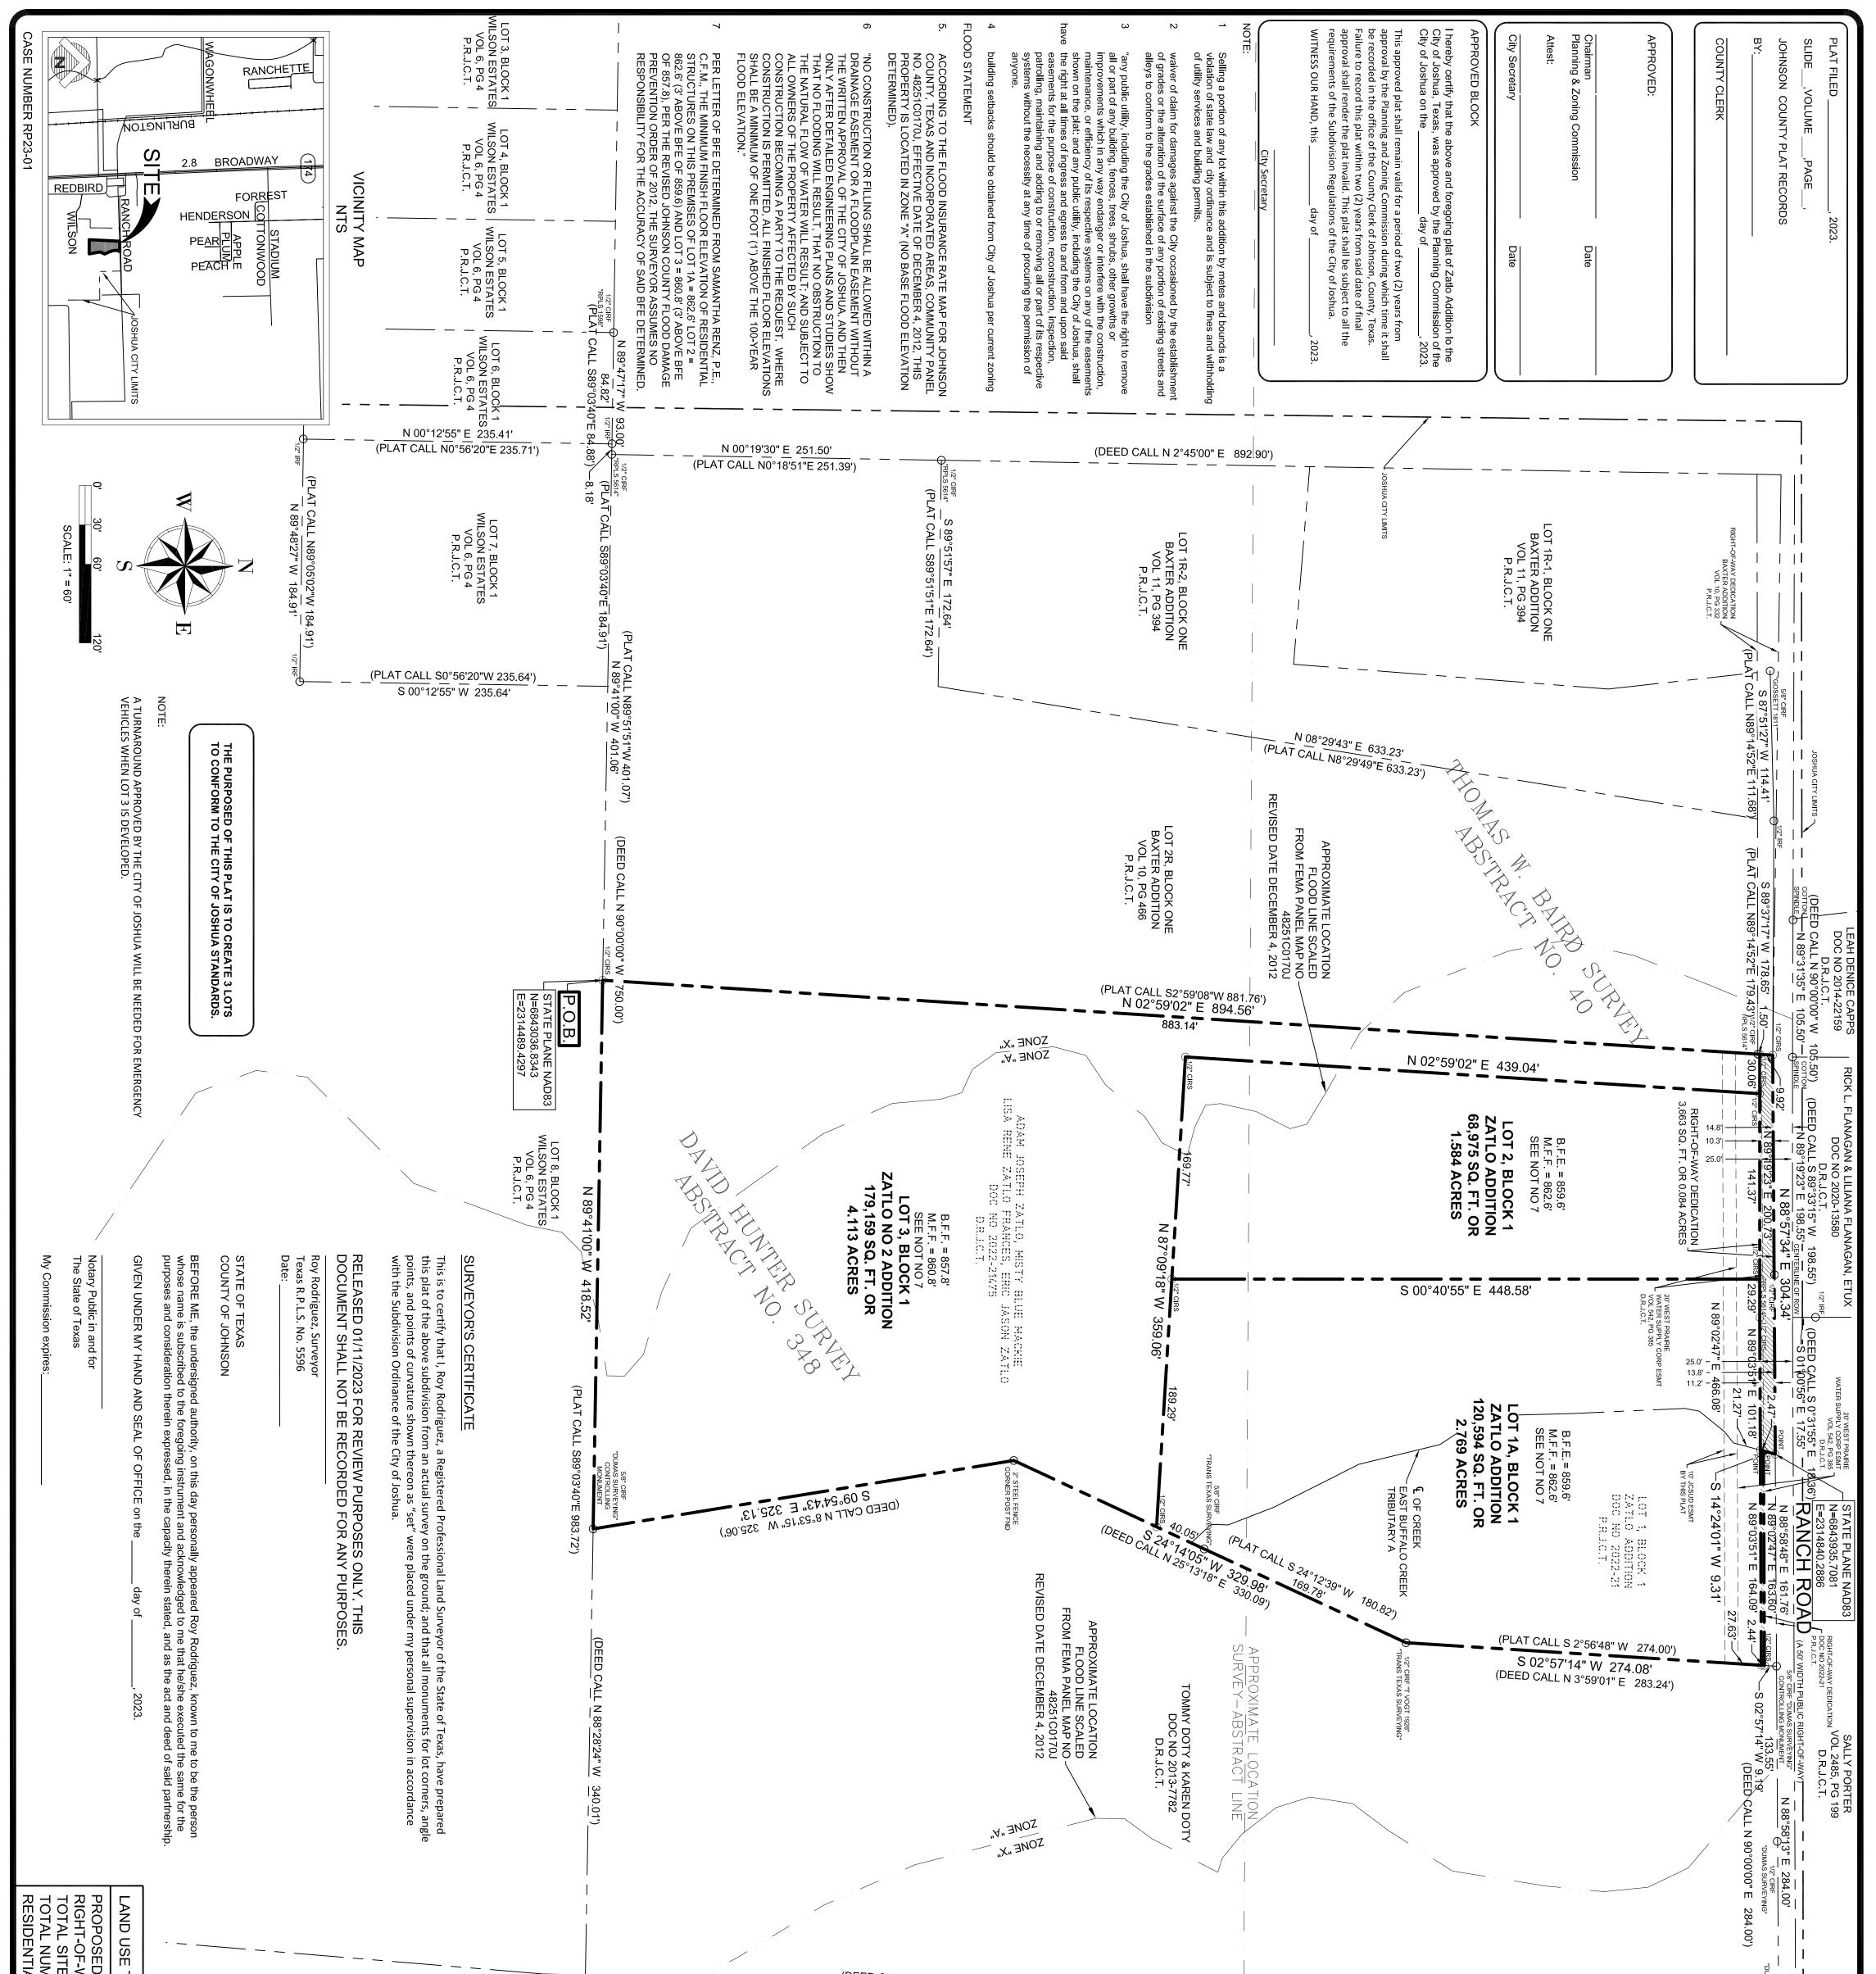

- Owner's Rebuttal
- <u>3.</u> Discuss, consider, and possible action on approving a conditional use permit regarding approximately 2.0 acres of land in the WW Byers Survey, Abstract 29 Tr 20A, County of Johnson, Texas, located at 813 W. FM 917 to allow for the use of a dog grooming and boarding salon.
- 4. Discuss, consider, and possible action on approving a replat regarding 8.549 acres of land known as Lots 1A, 2, & 3, Block 1, Zatlo Addition, in the D. Hunter Survey, Abstract No. 348 and the T. W. Baird Survey, Abstract No. 40, County of Johnson, Texas located at 248 Ranch Road.