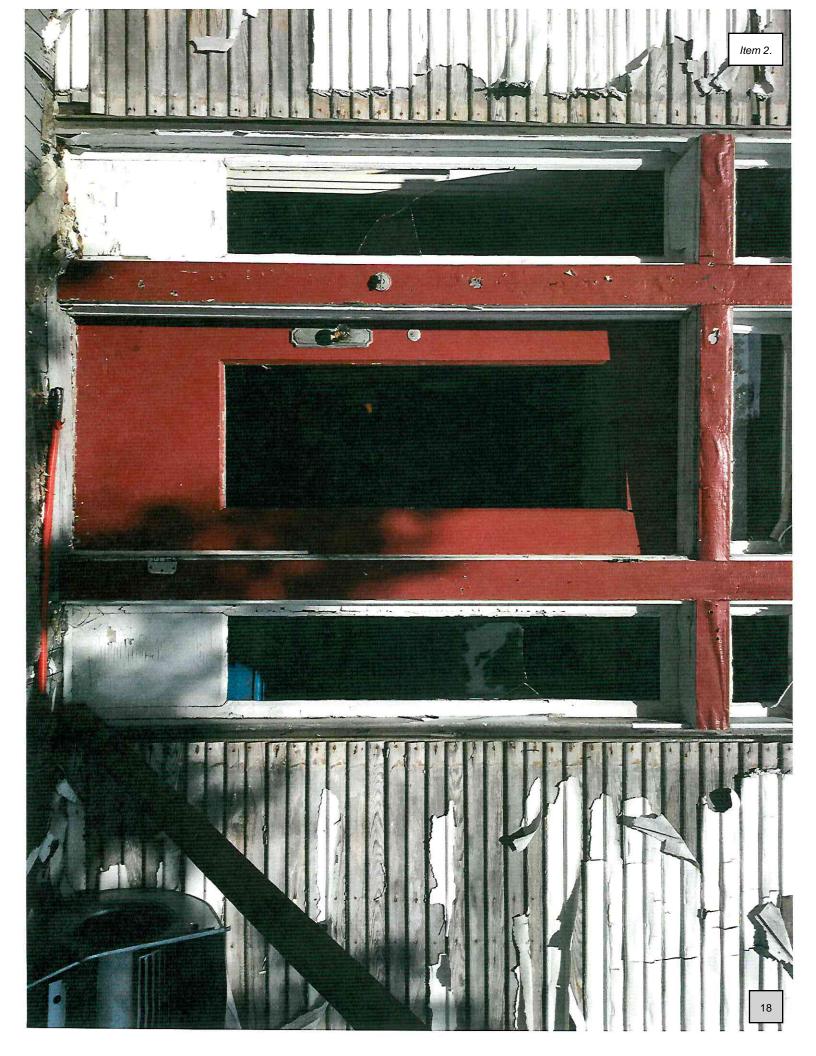

# **Background Information:**

- February 18, 2018, at 05:04 AM, The Joshua Fire Department responded to a reported house fire at 200 Wayside Dr. The house suffered heavy fire damage to the top story of the house and some fire damage to the bottom floor. It was determined by the Fire Marshal that it was caused by a possible electrical short.
- April 9, 2019- Code Enforcement Officer, Charles Comeaux, started the process of Substandard and Dangerous Building case by mailing a letter to the owner, Cynthia Jones. Ms. Jones did respond to the letter, stating she had an architect working on plans to rebuild the house. Ms. Jones and her contractor did meet with Charles Comeaux and the permit tech regarding the rebuild. The contractor removed a majority of the second story. No other work was performed on the house.
- July 27, 2020- a Substandard and Dangerous Buildings process started over with Code Enforcement Officer, Charles Comeaux. A second letter was mailed on August 24, 2020.Mr. Comeaux did not receive any contact back from Ms. Jones.
- July 27, 2021- Fire Marshal, Joey Kratky, started a Substandard and Dangerous Building case on the property located at 200 Wayside Drive owned by Cynthia Jones. The first letter was sent certified mail to Ms. Jones on July 27, 2021, regarding the condition of the house and to contact Fire Marshal Kratky to set up a meeting. The letter was signed for on August 4, 2021, by Ms. Jones. city staff did not receive any contact by Ms. Jones by the due date of August 5, 2021.
- August 26, 2021- A citation and letter was sent certified mail to Ms. Jones. Postage was signed by Ms. Jones on September 9, 2021. Ms. Jones did not contact city staff by the date on the letter of September the 15, 2021.
- September 9, 2021- Fire Marshal, Kratky, posted Substandard Building signs at 200 Wayside Dr. at the front door of the house and on the north side of the house facing 14<sup>th</sup> Street. Pictures were taken after the signs were posted. A sign was mailed to Ms. Jones deeming the house a Substandard and

Item 2.

Dangerous House by the City of Joshua Ordinance 3.03 Section 3.03.005. Ms. Jones did sign for the letter on October 7, 2021. Ms. Jones did not contact city staff by October 15, 2021, Fire to discuss the property.

September 24, 2021 - Fire Marshal, Kratky, attempted to contact Ms. Jones by email and phone but has not received any response from Ms. Jones.

The City of Joshua Building Official and Fire Marshall feel that the house is Substandard due to the following in the City of Joshua Ordinance 3.03 Section 3.03.005