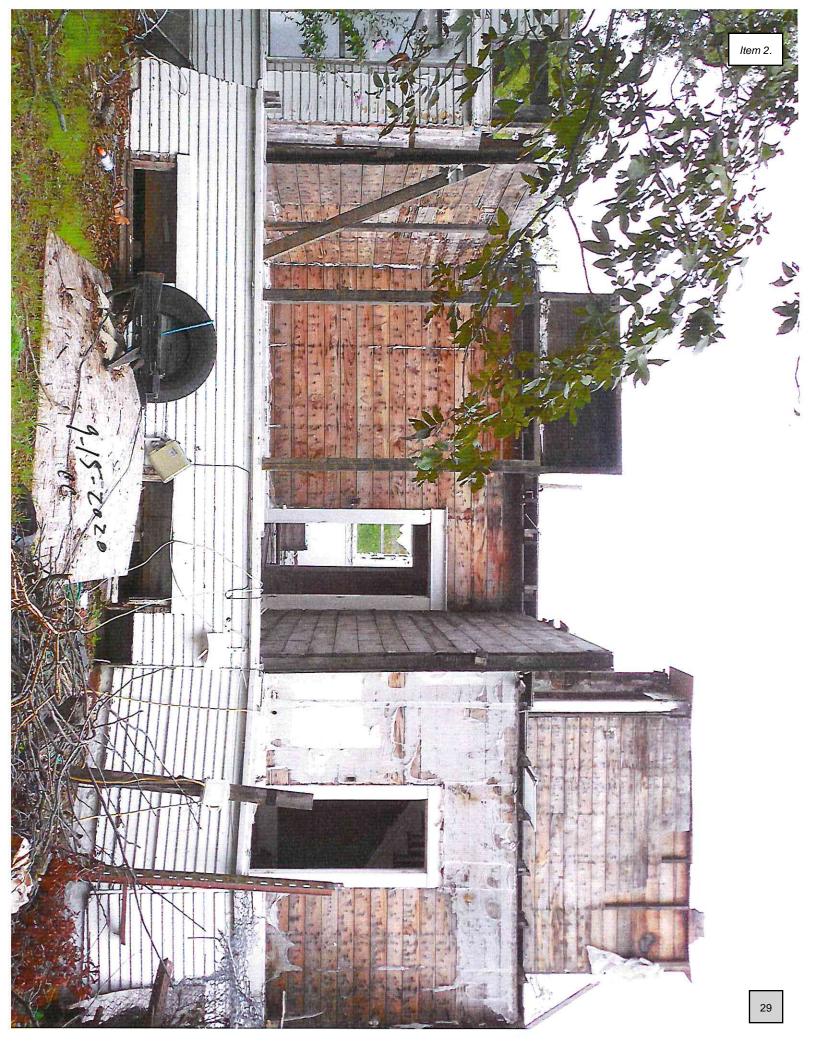

# **Background Information:**

- February 18, 2018, at 05:04 AM, The Joshua Fire Department responded to a reported house fire at 200 Wayside Dr. The house suffered heavy fire damage to the top story of the house and some fire damage to the bottom floor. It was determined by the Fire Marshal that it was caused by a possible electrical short.
- April 9, 2019- Code Enforcement Officer, Charles Comeaux, started the process of Substandard and Dangerous Building case by mailing a letter to the owner, Cynthia Jones. Ms. Jones did respond to the letter, stating she had an architect working on plans to rebuild the house. Ms. Jones and her contractor did meet with Charles Comeaux and the permit tech regarding the rebuild. The contractor removed a majority of the second story. No other work was performed on the house.
- July 27, 2020- a Substandard and Dangerous Buildings process started over with Code Enforcement Officer, Charles Comeaux. A second letter was mailed on August 24, 2020.Mr. Comeaux did not receive any contact back from Ms. Jones.
- July 27, 2021- Fire Marshal, Joey Kratky, started a Substandard and Dangerous Building case on the property located at 200 Wayside Drive owned by Cynthia Jones. The first letter was sent certified mail to Ms. Jones on July 27, 2021, regarding the condition of the house and to contact Fire Marshal Kratky to set up a meeting. The letter was signed for on August 4, 2021, by Ms. Jones. city staff did not receive any contact by Ms. Jones by the due date of August 5, 2021.
- August 26, 2021- A citation and letter was sent certified mail to Ms. Jones. Postage was signed by Ms. Jones on September 9, 2021. Ms. Jones did not contact city staff by the date on the letter of September the 15, 2021.
- September 9, 2021- Fire Marshal, Kratky, posted Substandard Building signs at 200 Wayside Dr. at the front door of the house and on the north side of the house facing 14<sup>th</sup> Street. Pictures were taken after the signs were posted. A sign was mailed to Ms. Jones deeming the house a Substandard and

#### Attachments:

- 1. House Pictures
- 2. Joshua Fire Department Report
- 3. Substandard Letter Copies
- 4. Letter and Citation
- 5. Posted Sign and Notice
- 6. Issuance of order building board of appeals