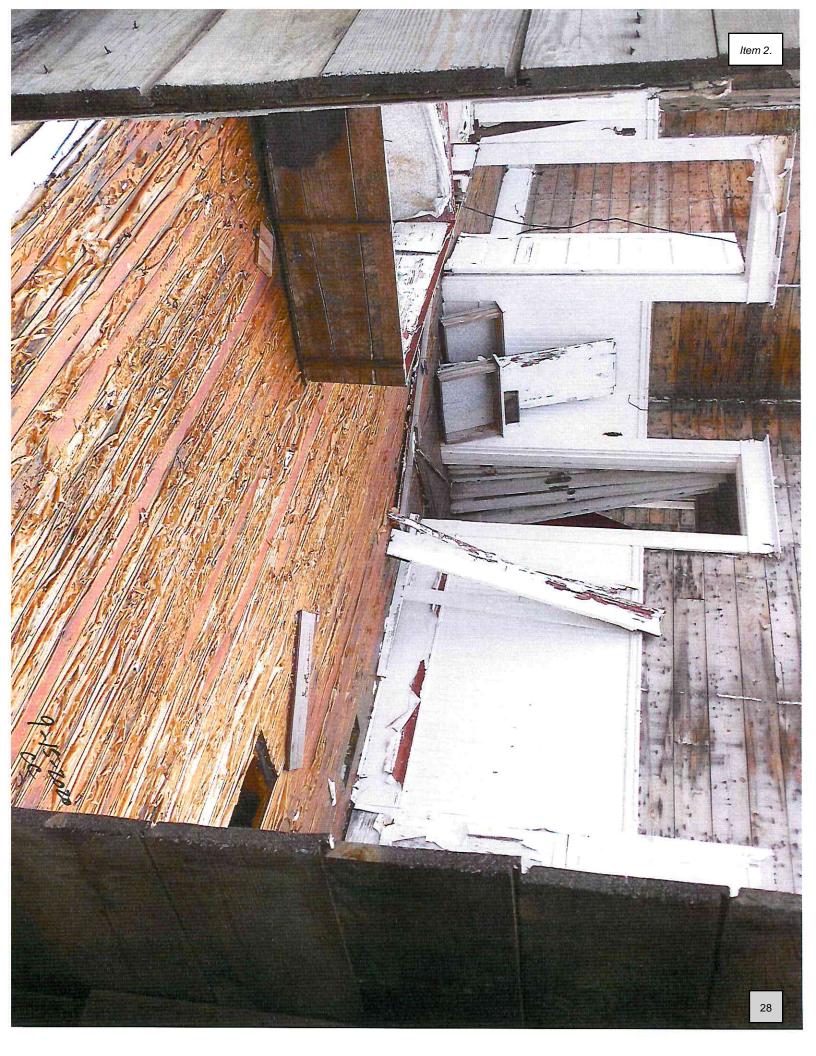

# **Background Information:**

- February 18, 2018, at 05:04 AM, The Joshua Fire Department responded to a reported house fire at 200 Wayside Dr. The house suffered heavy fire damage to the top story of the house and some fire damage to the bottom floor. It was determined by the Fire Marshal that it was caused by a possible electrical short.
- April 9, 2019- Code Enforcement Officer, Charles Comeaux, started the process of Substandard and Dangerous Building case by mailing a letter to the owner, Cynthia Jones. Ms. Jones did respond to the letter, stating she had an architect working on plans to rebuild the house. Ms. Jones and her contractor did meet with Charles Comeaux and the permit tech regarding the rebuild. The contractor removed a majority of the second story. No other work was performed on the house.
- July 27, 2020- a Substandard and Dangerous Buildings process started over with Code Enforcement Officer, Charles Comeaux. A second letter was mailed on August 24, 2020.Mr. Comeaux did not receive any contact back from Ms. Jones.
- July 27, 2021- Fire Marshal, Joey Kratky, started a Substandard and Dangerous Building case on the property located at 200 Wayside Drive owned by Cynthia Jones. The first letter was sent certified mail to Ms. Jones on July 27, 2021, regarding the condition of the house and to contact Fire Marshal Kratky to set up a meeting. The letter was signed for on August 4, 2021, by Ms. Jones. city staff did not receive any contact by Ms. Jones by the due date of August 5, 2021.
- August 26, 2021- A citation and letter was sent certified mail to Ms. Jones. Postage was signed by Ms. Jones on September 9, 2021. Ms. Jones did not contact city staff by the date on the letter of September the 15, 2021.
- September 9, 2021- Fire Marshal, Kratky, posted Substandard Building signs at 200 Wayside Dr. at the front door of the house and on the north side of the house facing 14<sup>th</sup> Street. Pictures were taken after the signs were posted. A sign was mailed to Ms. Jones deeming the house a Substandard and

#### Attachments:

- 1. House Pictures
- 2. Joshua Fire Department Report
- 3. Substandard Letter Copies
- 4. Letter and Citation
- 5. Posted Sign and Notice
- 6. Issuance of order building board of appeals