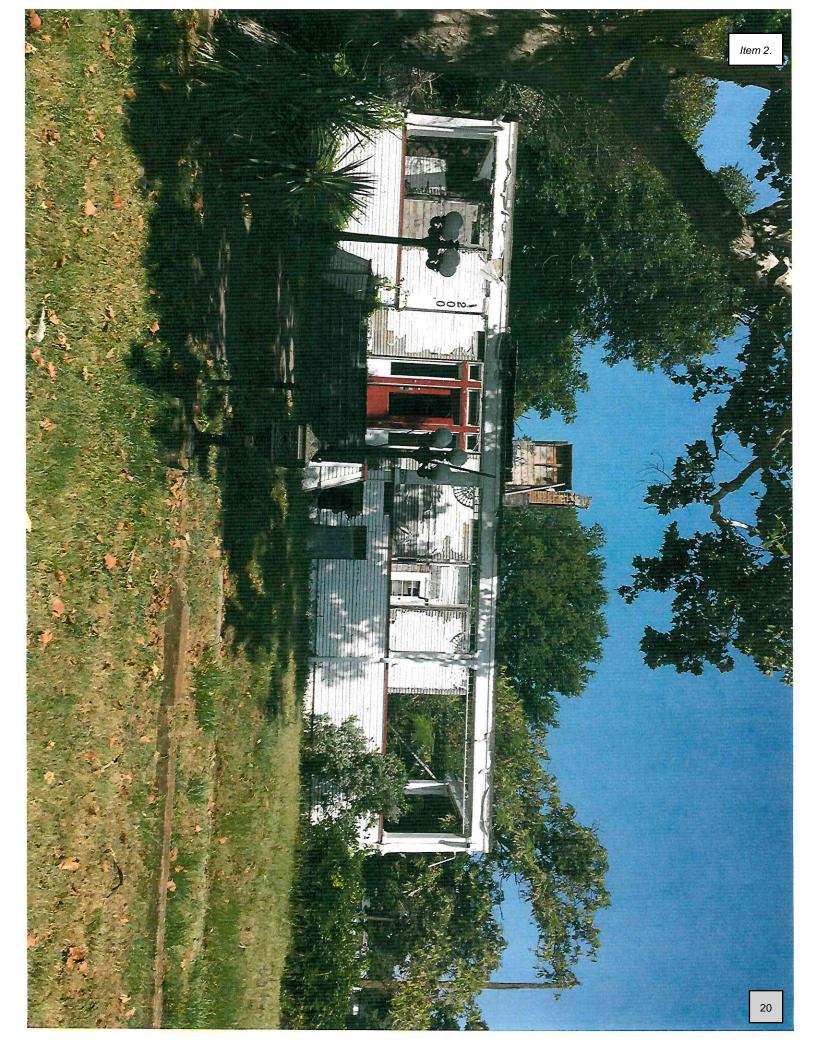

# **Background Information:**

- February 18, 2018, at 05:04 AM, The Joshua Fire Department responded to a reported house fire at 200 Wayside Dr. The house suffered heavy fire damage to the top story of the house and some fire damage to the bottom floor. It was determined by the Fire Marshal that it was caused by a possible electrical short.
- April 9, 2019- Code Enforcement Officer, Charles Comeaux, started the process of Substandard and Dangerous Building case by mailing a letter to the owner, Cynthia Jones. Ms. Jones did respond to the letter, stating she had an architect working on plans to rebuild the house. Ms. Jones and her contractor did meet with Charles Comeaux and the permit tech regarding the rebuild. The contractor removed a majority of the second story. No other work was performed on the house.
- July 27, 2020- a Substandard and Dangerous Buildings process started over with Code Enforcement Officer, Charles Comeaux. A second letter was mailed on August 24, 2020.Mr. Comeaux did not receive any contact back from Ms. Jones.
- July 27, 2021- Fire Marshal, Joey Kratky, started a Substandard and Dangerous Building case on the property located at 200 Wayside Drive owned by Cynthia Jones. The first letter was sent certified mail to Ms. Jones on July 27, 2021, regarding the condition of the house and to contact Fire Marshal Kratky to set up a meeting. The letter was signed for on August 4, 2021, by Ms. Jones. city staff did not receive any contact by Ms. Jones by the due date of August 5, 2021.
- August 26, 2021- A citation and letter was sent certified mail to Ms. Jones. Postage was signed by Ms. Jones on September 9, 2021. Ms. Jones did not contact city staff by the date on the letter of September the 15, 2021.
- September 9, 2021- Fire Marshal, Kratky, posted Substandard Building signs at 200 Wayside Dr. at the front door of the house and on the north side of the house facing 14<sup>th</sup> Street. Pictures were taken after the signs were posted. A sign was mailed to Ms. Jones deeming the house a Substandard and

# **City Contact and Recommendations:**

Aaron Maldonado-Director of Development Services

Joey Kratky-City Fire Marshall

Both the Director of Development Services and the Fire Marshall recommend the house to be demolished by a contractor.