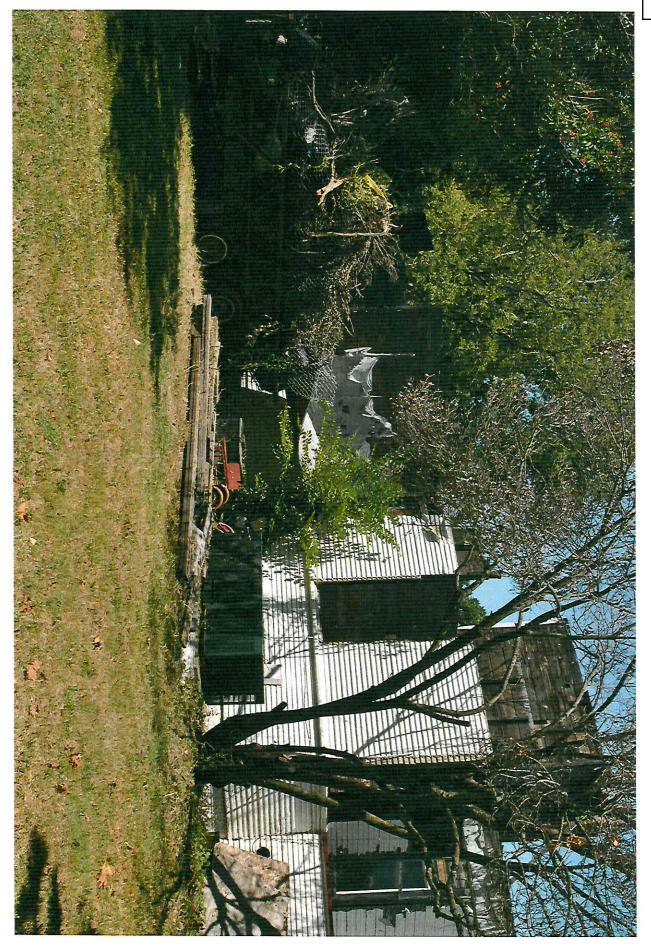

#### Attachments:

- 1. House Pictures
- 2. Joshua Fire Department Report
- 3. Substandard Letter Copies
- 4. Letter and Citation
- 5. Posted Sign and Notice
- 6. Issuance of order building board of appeals

# **Background Information:**

- February 18, 2018, at 05:04 AM, The Joshua Fire Department responded to a reported house fire at 200 Wayside Dr. The house suffered heavy fire damage to the top story of the house and some fire damage to the bottom floor. It was determined by the Fire Marshal that it was caused by a possible electrical short.
- April 9, 2019- Code Enforcement Officer, Charles Comeaux, started the process of Substandard and Dangerous Building case by mailing a letter to the owner, Cynthia Jones. Ms. Jones did respond to the letter, stating she had an architect working on plans to rebuild the house. Ms. Jones and her contractor did meet with Charles Comeaux and the permit tech regarding the rebuild. The contractor removed a majority of the second story. No other work was performed on the house.
- July 27, 2020- a Substandard and Dangerous Buildings process started over with Code Enforcement Officer, Charles Comeaux. A second letter was mailed on August 24, 2020.Mr. Comeaux did not receive any contact back from Ms. Jones.
- July 27, 2021- Fire Marshal, Joey Kratky, started a Substandard and Dangerous Building case on the property located at 200 Wayside Drive owned by Cynthia Jones. The first letter was sent certified mail to Ms. Jones on July 27, 2021, regarding the condition of the house and to contact Fire Marshal Kratky to set up a meeting. The letter was signed for on August 4, 2021, by Ms. Jones. city staff did not receive any contact by Ms. Jones by the due date of August 5, 2021.
- August 26, 2021- A citation and letter was sent certified mail to Ms. Jones. Postage was signed by Ms. Jones on September 9, 2021. Ms. Jones did not contact city staff by the date on the letter of September the 15, 2021.
- September 9, 2021- Fire Marshal, Kratky, posted Substandard Building signs at 200 Wayside Dr. at the front door of the house and on the north side of the house facing 14<sup>th</sup> Street. Pictures were taken after the signs were posted. A sign was mailed to Ms. Jones deeming the house a Substandard and