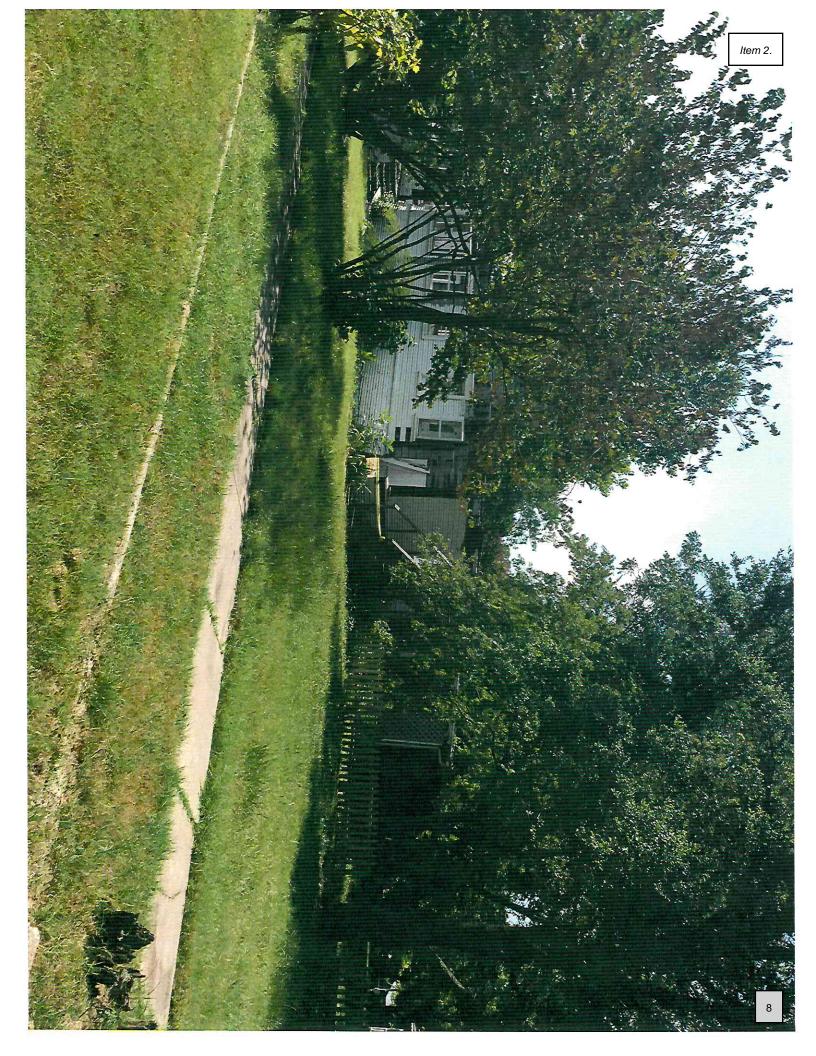

#### Attachments:

- 1. House Pictures
- 2. Joshua Fire Department Report
- 3. Substandard Letter Copies
- 4. Letter and Citation
- 5. Posted Sign and Notice
- 6. Issuance of order building board of appeals

# **Background Information:**

- February 18, 2018, at 05:04 AM, The Joshua Fire Department responded to a reported house fire at 200 Wayside Dr. The house suffered heavy fire damage to the top story of the house and some fire damage to the bottom floor. It was determined by the Fire Marshal that it was caused by a possible electrical short.
- April 9, 2019- Code Enforcement Officer, Charles Comeaux, started the process of Substandard and Dangerous Building case by mailing a letter to the owner, Cynthia Jones. Ms. Jones did respond to the letter, stating she had an architect working on plans to rebuild the house. Ms. Jones and her contractor did meet with Charles Comeaux and the permit tech regarding the rebuild. The contractor removed a majority of the second story. No other work was performed on the house.
- July 27, 2020- a Substandard and Dangerous Buildings process started over with Code Enforcement Officer, Charles Comeaux. A second letter was mailed on August 24, 2020.Mr. Comeaux did not receive any contact back from Ms. Jones.
- July 27, 2021- Fire Marshal, Joey Kratky, started a Substandard and Dangerous Building case on the property located at 200 Wayside Drive owned by Cynthia Jones. The first letter was sent certified mail to Ms. Jones on July 27, 2021, regarding the condition of the house and to contact Fire Marshal Kratky to set up a meeting. The letter was signed for on August 4, 2021, by Ms. Jones. city staff did not receive any contact by Ms. Jones by the due date of August 5, 2021.
- August 26, 2021- A citation and letter was sent certified mail to Ms. Jones. Postage was signed by Ms. Jones on September 9, 2021. Ms. Jones did not contact city staff by the date on the letter of September the 15, 2021.
- September 9, 2021- Fire Marshal, Kratky, posted Substandard Building signs at 200 Wayside Dr. at the front door of the house and on the north side of the house facing 14<sup>th</sup> Street. Pictures were taken after the signs were posted. A sign was mailed to Ms. Jones deeming the house a Substandard and