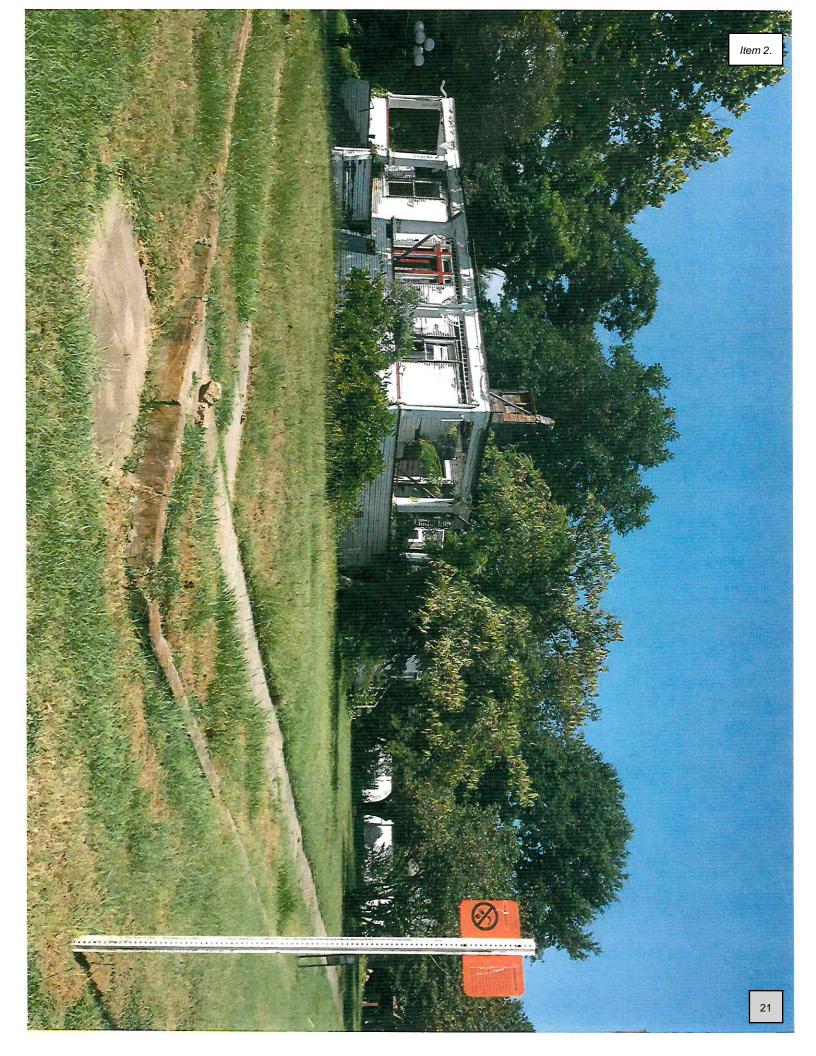

# **Background Information:**

- February 18, 2018, at 05:04 AM, The Joshua Fire Department responded to a reported house fire at 200 Wayside Dr. The house suffered heavy fire damage to the top story of the house and some fire damage to the bottom floor. It was determined by the Fire Marshal that it was caused by a possible electrical short.
- April 9, 2019- Code Enforcement Officer, Charles Comeaux, started the process of Substandard and Dangerous Building case by mailing a letter to the owner, Cynthia Jones. Ms. Jones did respond to the letter, stating she had an architect working on plans to rebuild the house. Ms. Jones and her contractor did meet with Charles Comeaux and the permit tech regarding the rebuild. The contractor removed a majority of the second story. No other work was performed on the house.
- July 27, 2020- a Substandard and Dangerous Buildings process started over with Code Enforcement Officer, Charles Comeaux. A second letter was mailed on August 24, 2020.Mr. Comeaux did not receive any contact back from Ms. Jones.
- July 27, 2021- Fire Marshal, Joey Kratky, started a Substandard and Dangerous Building case on the property located at 200 Wayside Drive owned by Cynthia Jones. The first letter was sent certified mail to Ms. Jones on July 27, 2021, regarding the condition of the house and to contact Fire Marshal Kratky to set up a meeting. The letter was signed for on August 4, 2021, by Ms. Jones. city staff did not receive any contact by Ms. Jones by the due date of August 5, 2021.
- August 26, 2021- A citation and letter was sent certified mail to Ms. Jones. Postage was signed by Ms. Jones on September 9, 2021. Ms. Jones did not contact city staff by the date on the letter of September the 15, 2021.
- September 9, 2021- Fire Marshal, Kratky, posted Substandard Building signs at 200 Wayside Dr. at the front door of the house and on the north side of the house facing 14<sup>th</sup> Street. Pictures were taken after the signs were posted. A sign was mailed to Ms. Jones deeming the house a Substandard and

# **City Contact and Recommendations:**

Aaron Maldonado-Director of Development Services

Joey Kratky-City Fire Marshall

Both the Director of Development Services and the Fire Marshall recommend the house to be demolished by a contractor.