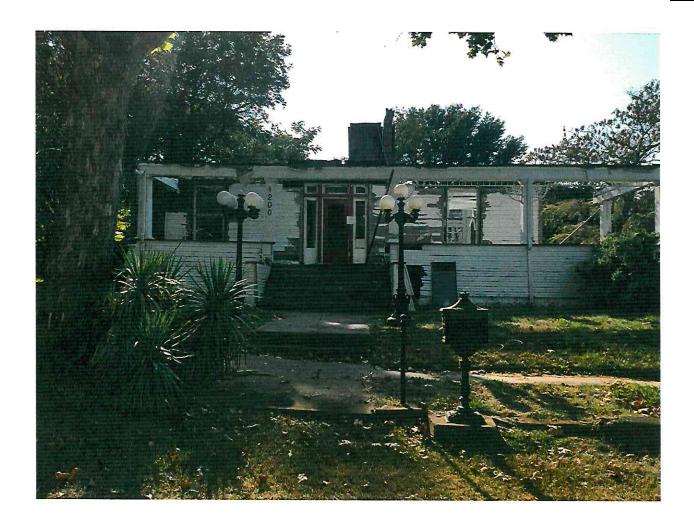

#### C. REGULAR AGENDA

- 1. Receive legal advice and guidance from City Attorney regarding the substandard structure process.
- 2. Public hearing to consider abatement to cause the repair, vacation, relocation of occupants, removal, demolition or securing of the building in the (R-1) Single Family Residential District, being lots 1 and 2, Block 1, of Brumbach's Addition, Volume 177, Page 365, of the Deed Records of Johnson County, Texas, located at 200 Wayside Street, Joshua, Texas.

# **Background Information:**

- February 18, 2018, at 05:04 AM, The Joshua Fire Department responded to a reported house fire at 200 Wayside Dr. The house suffered heavy fire damage to the top story of the house and some fire damage to the bottom floor. It was determined by the Fire Marshal that it was caused by a possible electrical short.
- April 9, 2019- Code Enforcement Officer, Charles Comeaux, started the process of Substandard and Dangerous Building case by mailing a letter to the owner, Cynthia Jones. Ms. Jones did respond to the letter, stating she had an architect working on plans to rebuild the house. Ms. Jones and her contractor did meet with Charles Comeaux and the permit tech regarding the rebuild. The contractor removed a majority of the second story. No other work was performed on the house.
- July 27, 2020- a Substandard and Dangerous Buildings process started over with Code Enforcement Officer, Charles Comeaux. A second letter was mailed on August 24, 2020.Mr. Comeaux did not receive any contact back from Ms. Jones.
- July 27, 2021- Fire Marshal, Joey Kratky, started a Substandard and Dangerous Building case on the property located at 200 Wayside Drive owned by Cynthia Jones. The first letter was sent certified mail to Ms. Jones on July 27, 2021, regarding the condition of the house and to contact Fire Marshal Kratky to set up a meeting. The letter was signed for on August 4, 2021, by Ms. Jones. city staff did not receive any contact by Ms. Jones by the due date of August 5, 2021.
- August 26, 2021- A citation and letter was sent certified mail to Ms. Jones. Postage was signed by Ms. Jones on September 9, 2021. Ms. Jones did not contact city staff by the date on the letter of September the 15, 2021.
- September 9, 2021- Fire Marshal, Kratky, posted Substandard Building signs at 200 Wayside Dr. at the front door of the house and on the north side of the house facing 14<sup>th</sup> Street. Pictures were taken after the signs were posted. A sign was mailed to Ms. Jones deeming the house a Substandard and

# **City Contact and Recommendations:**

Aaron Maldonado-Director of Development Services

Joey Kratky-City Fire Marshall

Both the Director of Development Services and the Fire Marshall recommend the house to be demolished by a contractor.