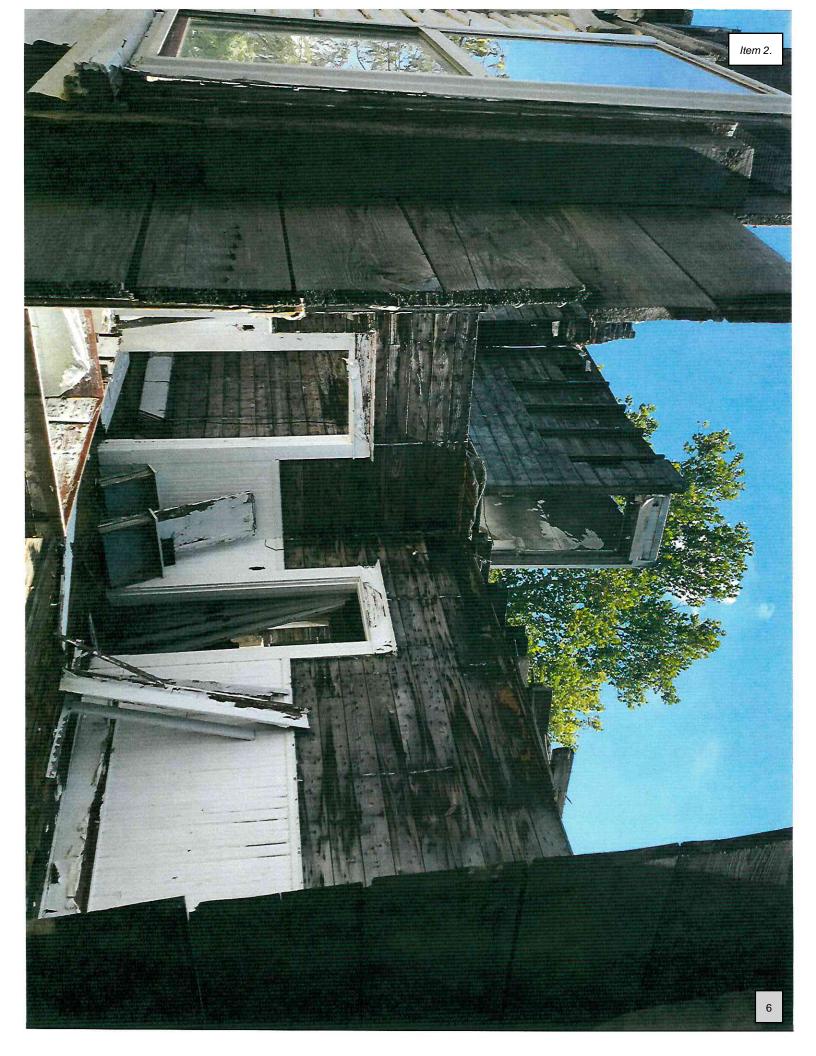

#### Attachments:

- 1. House Pictures
- 2. Joshua Fire Department Report
- 3. Substandard Letter Copies
- 4. Letter and Citation
- 5. Posted Sign and Notice
- 6. Issuance of order building board of appeals

# **Background Information:**

- February 18, 2018, at 05:04 AM, The Joshua Fire Department responded to a reported house fire at 200 Wayside Dr. The house suffered heavy fire damage to the top story of the house and some fire damage to the bottom floor. It was determined by the Fire Marshal that it was caused by a possible electrical short.
- April 9, 2019- Code Enforcement Officer, Charles Comeaux, started the process of Substandard and Dangerous Building case by mailing a letter to the owner, Cynthia Jones. Ms. Jones did respond to the letter, stating she had an architect working on plans to rebuild the house. Ms. Jones and her contractor did meet with Charles Comeaux and the permit tech regarding the rebuild. The contractor removed a majority of the second story. No other work was performed on the house.
- July 27, 2020- a Substandard and Dangerous Buildings process started over with Code Enforcement Officer, Charles Comeaux. A second letter was mailed on August 24, 2020.Mr. Comeaux did not receive any contact back from Ms. Jones.
- July 27, 2021- Fire Marshal, Joey Kratky, started a Substandard and Dangerous Building case on the property located at 200 Wayside Drive owned by Cynthia Jones. The first letter was sent certified mail to Ms. Jones on July 27, 2021, regarding the condition of the house and to contact Fire Marshal Kratky to set up a meeting. The letter was signed for on August 4, 2021, by Ms. Jones. city staff did not receive any contact by Ms. Jones by the due date of August 5, 2021.
- August 26, 2021- A citation and letter was sent certified mail to Ms. Jones. Postage was signed by Ms. Jones on September 9, 2021. Ms. Jones did not contact city staff by the date on the letter of September the 15, 2021.
- September 9, 2021- Fire Marshal, Kratky, posted Substandard Building signs at 200 Wayside Dr. at the front door of the house and on the north side of the house facing 14<sup>th</sup> Street. Pictures were taken after the signs were posted. A sign was mailed to Ms. Jones deeming the house a Substandard and