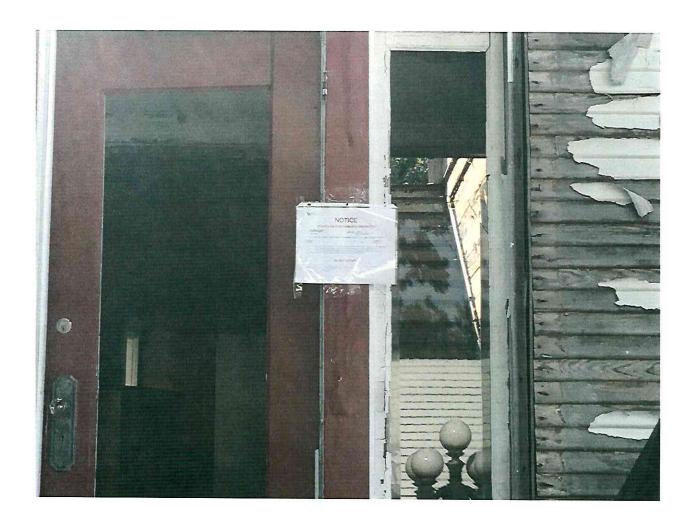

# **Background Information:**

- February 18, 2018, at 05:04 AM, The Joshua Fire Department responded to a reported house fire at 200 Wayside Dr. The house suffered heavy fire damage to the top story of the house and some fire damage to the bottom floor. It was determined by the Fire Marshal that it was caused by a possible electrical short.
- April 9, 2019- Code Enforcement Officer, Charles Comeaux, started the process of Substandard and Dangerous Building case by mailing a letter to the owner, Cynthia Jones. Ms. Jones did respond to the letter, stating she had an architect working on plans to rebuild the house. Ms. Jones and her contractor did meet with Charles Comeaux and the permit tech regarding the rebuild. The contractor removed a majority of the second story. No other work was performed on the house.
- July 27, 2020- a Substandard and Dangerous Buildings process started over with Code Enforcement Officer, Charles Comeaux. A second letter was mailed on August 24, 2020.Mr. Comeaux did not receive any contact back from Ms. Jones.
- July 27, 2021- Fire Marshal, Joey Kratky, started a Substandard and Dangerous Building case on the property located at 200 Wayside Drive owned by Cynthia Jones. The first letter was sent certified mail to Ms. Jones on July 27, 2021, regarding the condition of the house and to contact Fire Marshal Kratky to set up a meeting. The letter was signed for on August 4, 2021, by Ms. Jones. city staff did not receive any contact by Ms. Jones by the due date of August 5, 2021.
- August 26, 2021- A citation and letter was sent certified mail to Ms. Jones. Postage was signed by Ms. Jones on September 9, 2021. Ms. Jones did not contact city staff by the date on the letter of September the 15, 2021.
- September 9, 2021- Fire Marshal, Kratky, posted Substandard Building signs at 200 Wayside Dr. at the front door of the house and on the north side of the house facing 14<sup>th</sup> Street. Pictures were taken after the signs were posted. A sign was mailed to Ms. Jones deeming the house a Substandard and

Item 2.

Dangerous House by the City of Joshua Ordinance 3.03 Section 3.03.005. Ms. Jones did sign for the letter on October 7, 2021. Ms. Jones did not contact city staff by October 15, 2021, Fire to discuss the property.