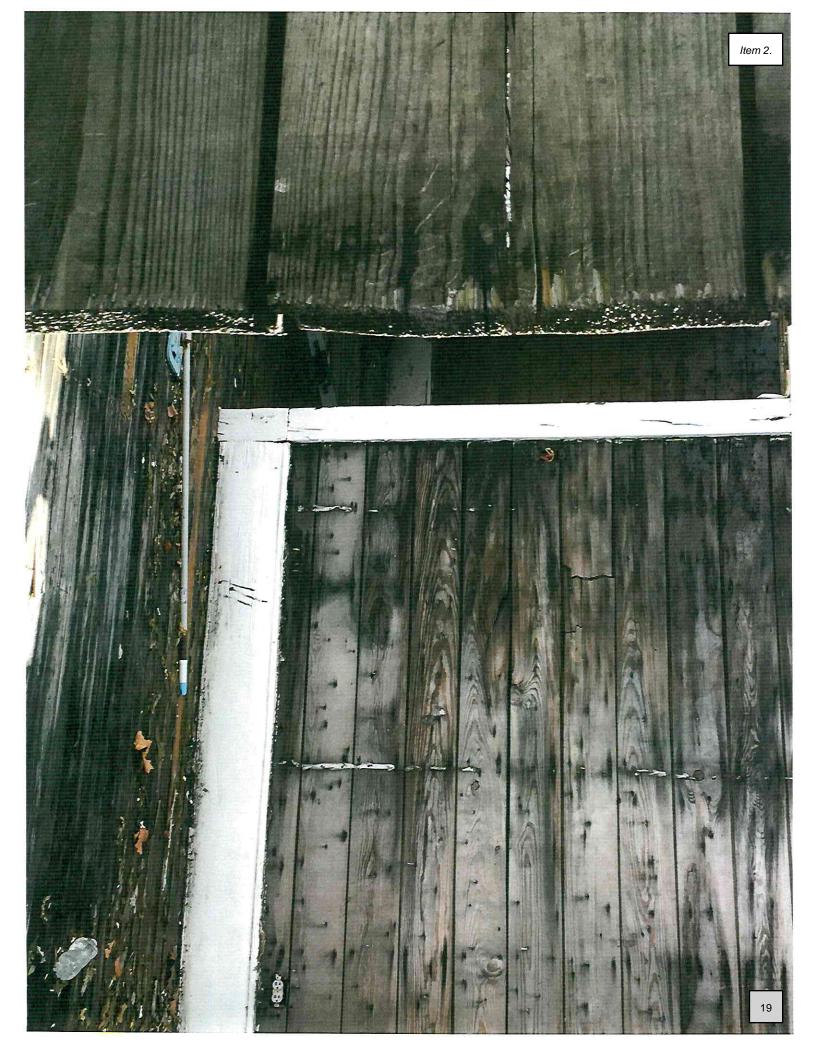

# **Background Information:**

- February 18, 2018, at 05:04 AM, The Joshua Fire Department responded to a reported house fire at 200 Wayside Dr. The house suffered heavy fire damage to the top story of the house and some fire damage to the bottom floor. It was determined by the Fire Marshal that it was caused by a possible electrical short.
- April 9, 2019- Code Enforcement Officer, Charles Comeaux, started the process of Substandard and Dangerous Building case by mailing a letter to the owner, Cynthia Jones. Ms. Jones did respond to the letter, stating she had an architect working on plans to rebuild the house. Ms. Jones and her contractor did meet with Charles Comeaux and the permit tech regarding the rebuild. The contractor removed a majority of the second story. No other work was performed on the house.
- July 27, 2020- a Substandard and Dangerous Buildings process started over with Code Enforcement Officer, Charles Comeaux. A second letter was mailed on August 24, 2020.Mr. Comeaux did not receive any contact back from Ms. Jones.
- July 27, 2021- Fire Marshal, Joey Kratky, started a Substandard and Dangerous Building case on the property located at 200 Wayside Drive owned by Cynthia Jones. The first letter was sent certified mail to Ms. Jones on July 27, 2021, regarding the condition of the house and to contact Fire Marshal Kratky to set up a meeting. The letter was signed for on August 4, 2021, by Ms. Jones. city staff did not receive any contact by Ms. Jones by the due date of August 5, 2021.
- August 26, 2021- A citation and letter was sent certified mail to Ms. Jones. Postage was signed by Ms. Jones on September 9, 2021. Ms. Jones did not contact city staff by the date on the letter of September the 15, 2021.
- September 9, 2021- Fire Marshal, Kratky, posted Substandard Building signs at 200 Wayside Dr. at the front door of the house and on the north side of the house facing 14<sup>th</sup> Street. Pictures were taken after the signs were posted. A sign was mailed to Ms. Jones deeming the house a Substandard and

Item 2.

Dangerous House by the City of Joshua Ordinance 3.03 Section 3.03.005. Ms. Jones did sign for the letter on October 7, 2021. Ms. Jones did not contact city staff by October 15, 2021, Fire to discuss the property.

September 24, 2021 - Fire Marshal, Kratky, attempted to contact Ms. Jones by email and phone but has not received any response from Ms. Jones.

The City of Joshua Building Official and Fire Marshall feel that the house is Substandard due to the following in the City of Joshua Ordinance 3.03 Section 3.03.005