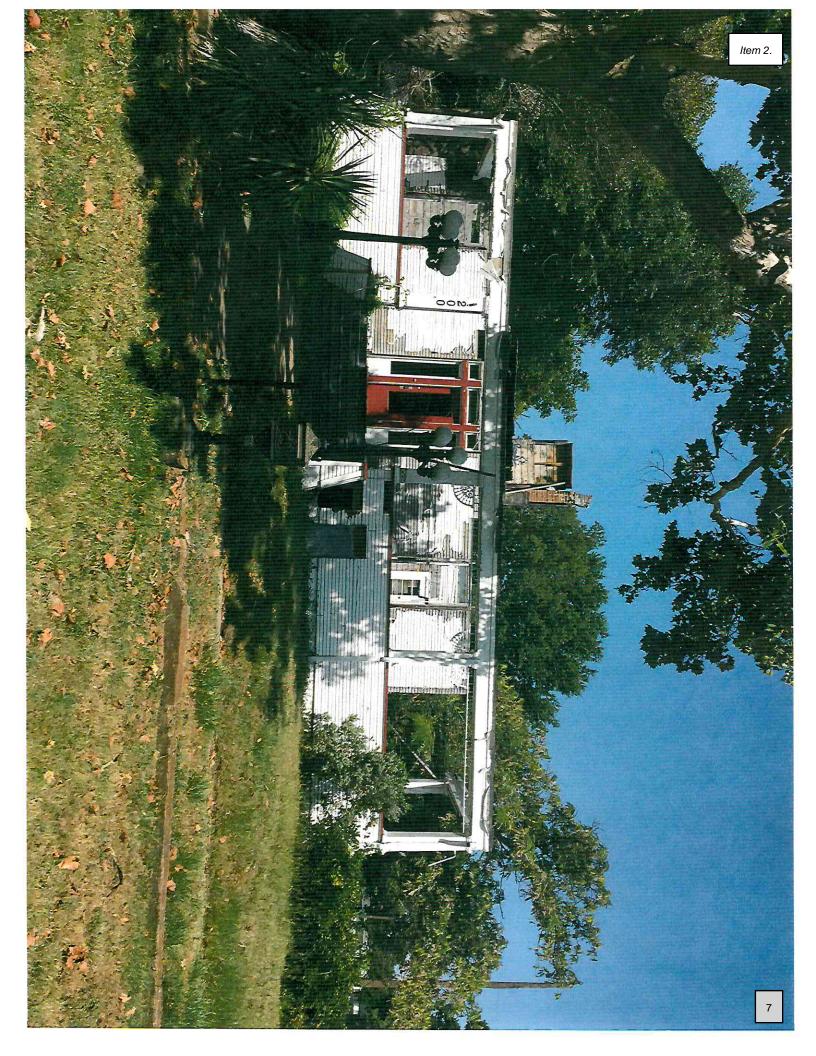

#### Attachments:

- 1. House Pictures
- 2. Joshua Fire Department Report
- 3. Substandard Letter Copies
- 4. Letter and Citation
- 5. Posted Sign and Notice
- 6. Issuance of order building board of appeals

# **Background Information:**

- February 18, 2018, at 05:04 AM, The Joshua Fire Department responded to a reported house fire at 200 Wayside Dr. The house suffered heavy fire damage to the top story of the house and some fire damage to the bottom floor. It was determined by the Fire Marshal that it was caused by a possible electrical short.
- April 9, 2019- Code Enforcement Officer, Charles Comeaux, started the process of Substandard and Dangerous Building case by mailing a letter to the owner, Cynthia Jones. Ms. Jones did respond to the letter, stating she had an architect working on plans to rebuild the house. Ms. Jones and her contractor did meet with Charles Comeaux and the permit tech regarding the rebuild. The contractor removed a majority of the second story. No other work was performed on the house.
- July 27, 2020- a Substandard and Dangerous Buildings process started over with Code Enforcement Officer, Charles Comeaux. A second letter was mailed on August 24, 2020.Mr. Comeaux did not receive any contact back from Ms. Jones.
- July 27, 2021- Fire Marshal, Joey Kratky, started a Substandard and Dangerous Building case on the property located at 200 Wayside Drive owned by Cynthia Jones. The first letter was sent certified mail to Ms. Jones on July 27, 2021, regarding the condition of the house and to contact Fire Marshal Kratky to set up a meeting. The letter was signed for on August 4, 2021, by Ms. Jones. city staff did not receive any contact by Ms. Jones by the due date of August 5, 2021.
- August 26, 2021- A citation and letter was sent certified mail to Ms. Jones. Postage was signed by Ms. Jones on September 9, 2021. Ms. Jones did not contact city staff by the date on the letter of September the 15, 2021.
- September 9, 2021- Fire Marshal, Kratky, posted Substandard Building signs at 200 Wayside Dr. at the front door of the house and on the north side of the house facing 14<sup>th</sup> Street. Pictures were taken after the signs were posted. A sign was mailed to Ms. Jones deeming the house a Substandard and