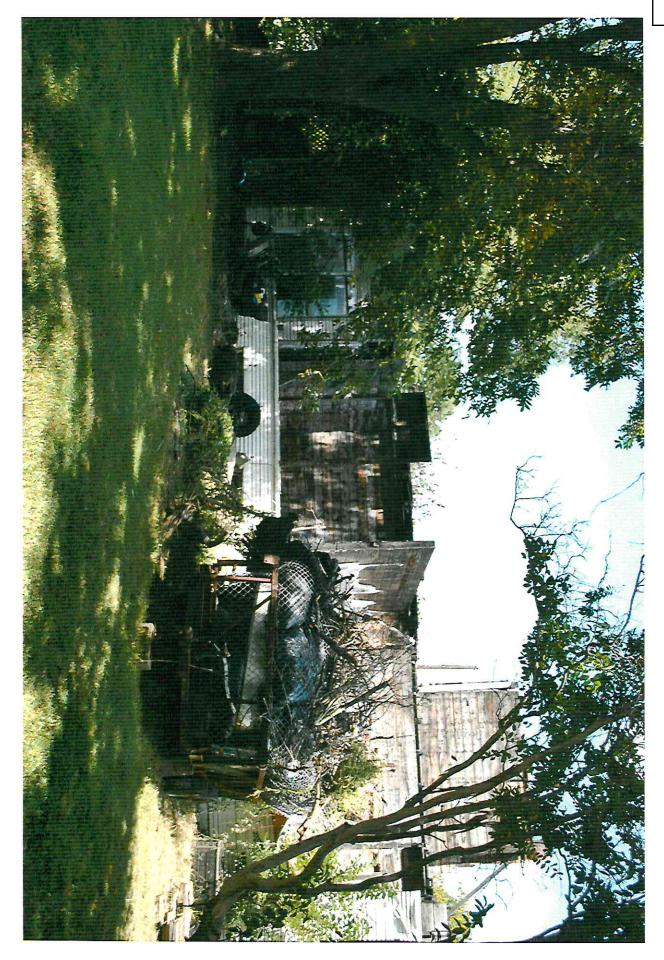

# **Background Information:**

- February 18, 2018, at 05:04 AM, The Joshua Fire Department responded to a reported house fire at 200 Wayside Dr. The house suffered heavy fire damage to the top story of the house and some fire damage to the bottom floor. It was determined by the Fire Marshal that it was caused by a possible electrical short.
- April 9, 2019- Code Enforcement Officer, Charles Comeaux, started the process of Substandard and Dangerous Building case by mailing a letter to the owner, Cynthia Jones. Ms. Jones did respond to the letter, stating she had an architect working on plans to rebuild the house. Ms. Jones and her contractor did meet with Charles Comeaux and the permit tech regarding the rebuild. The contractor removed a majority of the second story. No other work was performed on the house.
- July 27, 2020- a Substandard and Dangerous Buildings process started over with Code Enforcement Officer, Charles Comeaux. A second letter was mailed on August 24, 2020.Mr. Comeaux did not receive any contact back from Ms. Jones.
- July 27, 2021- Fire Marshal, Joey Kratky, started a Substandard and Dangerous Building case on the property located at 200 Wayside Drive owned by Cynthia Jones. The first letter was sent certified mail to Ms. Jones on July 27, 2021, regarding the condition of the house and to contact Fire Marshal Kratky to set up a meeting. The letter was signed for on August 4, 2021, by Ms. Jones. city staff did not receive any contact by Ms. Jones by the due date of August 5, 2021.
- August 26, 2021- A citation and letter was sent certified mail to Ms. Jones. Postage was signed by Ms. Jones on September 9, 2021. Ms. Jones did not contact city staff by the date on the letter of September the 15, 2021.
- September 9, 2021- Fire Marshal, Kratky, posted Substandard Building signs at 200 Wayside Dr. at the front door of the house and on the north side of the house facing 14<sup>th</sup> Street. Pictures were taken after the signs were posted. A sign was mailed to Ms. Jones deeming the house a Substandard and

Item 2.

Dangerous House by the City of Joshua Ordinance 3.03 Section 3.03.005. Ms. Jones did sign for the letter on October 7, 2021. Ms. Jones did not contact city staff by October 15, 2021, Fire to discuss the property.

September 24, 2021 - Fire Marshal, Kratky, attempted to contact Ms. Jones by email and phone but has not received any response from Ms. Jones.

The City of Joshua Building Official and Fire Marshall feel that the house is Substandard due to the following in the City of Joshua Ordinance 3.03 Section 3.03.005