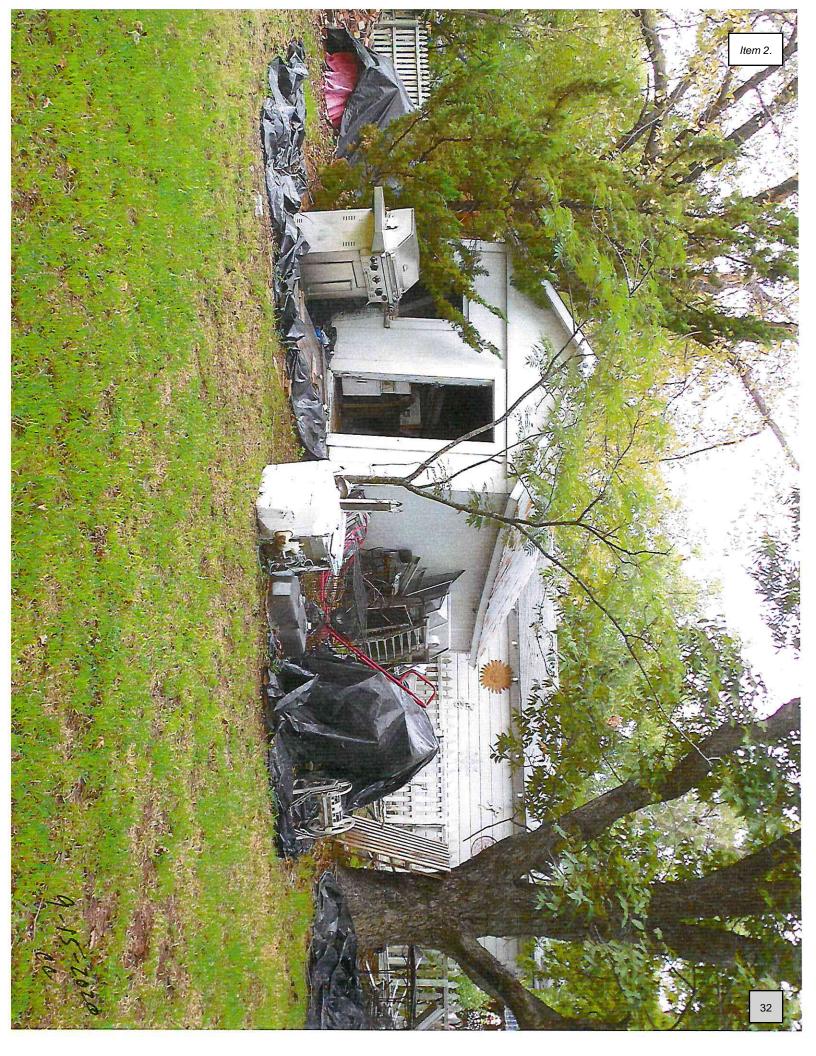

#### Attachments:

- 1. House Pictures
- 2. Joshua Fire Department Report
- 3. Substandard Letter Copies
- 4. Letter and Citation
- 5. Posted Sign and Notice
- 6. Issuance of order building board of appeals

# **Background Information:**

- February 18, 2018, at 05:04 AM, The Joshua Fire Department responded to a reported house fire at 200 Wayside Dr. The house suffered heavy fire damage to the top story of the house and some fire damage to the bottom floor. It was determined by the Fire Marshal that it was caused by a possible electrical short.
- April 9, 2019- Code Enforcement Officer, Charles Comeaux, started the process of Substandard and Dangerous Building case by mailing a letter to the owner, Cynthia Jones. Ms. Jones did respond to the letter, stating she had an architect working on plans to rebuild the house. Ms. Jones and her contractor did meet with Charles Comeaux and the permit tech regarding the rebuild. The contractor removed a majority of the second story. No other work was performed on the house.
- July 27, 2020- a Substandard and Dangerous Buildings process started over with Code Enforcement Officer, Charles Comeaux. A second letter was mailed on August 24, 2020.Mr. Comeaux did not receive any contact back from Ms. Jones.
- July 27, 2021- Fire Marshal, Joey Kratky, started a Substandard and Dangerous Building case on the property located at 200 Wayside Drive owned by Cynthia Jones. The first letter was sent certified mail to Ms. Jones on July 27, 2021, regarding the condition of the house and to contact Fire Marshal Kratky to set up a meeting. The letter was signed for on August 4, 2021, by Ms. Jones. city staff did not receive any contact by Ms. Jones by the due date of August 5, 2021.
- August 26, 2021- A citation and letter was sent certified mail to Ms. Jones. Postage was signed by Ms. Jones on September 9, 2021. Ms. Jones did not contact city staff by the date on the letter of September the 15, 2021.
- September 9, 2021- Fire Marshal, Kratky, posted Substandard Building signs at 200 Wayside Dr. at the front door of the house and on the north side of the house facing 14<sup>th</sup> Street. Pictures were taken after the signs were posted. A sign was mailed to Ms. Jones deeming the house a Substandard and