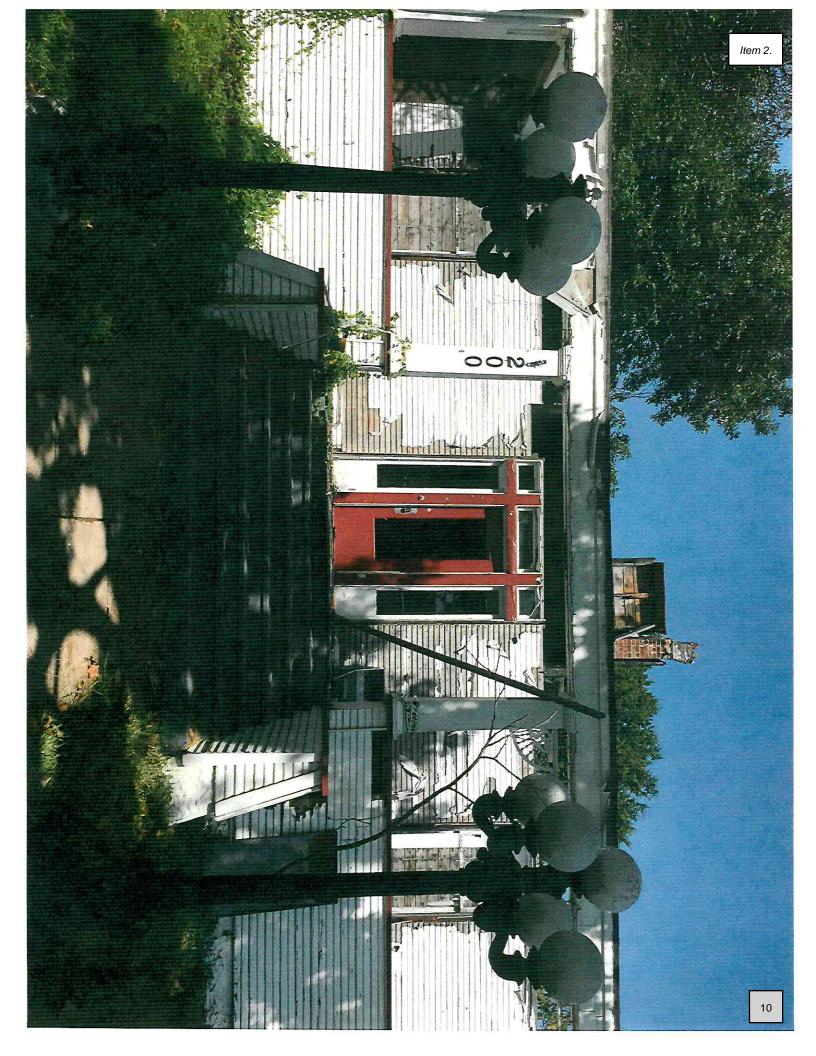

# **Background Information:**

- February 18, 2018, at 05:04 AM, The Joshua Fire Department responded to a reported house fire at 200 Wayside Dr. The house suffered heavy fire damage to the top story of the house and some fire damage to the bottom floor. It was determined by the Fire Marshal that it was caused by a possible electrical short.
- April 9, 2019- Code Enforcement Officer, Charles Comeaux, started the process of Substandard and Dangerous Building case by mailing a letter to the owner, Cynthia Jones. Ms. Jones did respond to the letter, stating she had an architect working on plans to rebuild the house. Ms. Jones and her contractor did meet with Charles Comeaux and the permit tech regarding the rebuild. The contractor removed a majority of the second story. No other work was performed on the house.
- July 27, 2020- a Substandard and Dangerous Buildings process started over with Code Enforcement Officer, Charles Comeaux. A second letter was mailed on August 24, 2020.Mr. Comeaux did not receive any contact back from Ms. Jones.
- July 27, 2021- Fire Marshal, Joey Kratky, started a Substandard and Dangerous Building case on the property located at 200 Wayside Drive owned by Cynthia Jones. The first letter was sent certified mail to Ms. Jones on July 27, 2021, regarding the condition of the house and to contact Fire Marshal Kratky to set up a meeting. The letter was signed for on August 4, 2021, by Ms. Jones. city staff did not receive any contact by Ms. Jones by the due date of August 5, 2021.
- August 26, 2021- A citation and letter was sent certified mail to Ms. Jones. Postage was signed by Ms. Jones on September 9, 2021. Ms. Jones did not contact city staff by the date on the letter of September the 15, 2021.
- September 9, 2021- Fire Marshal, Kratky, posted Substandard Building signs at 200 Wayside Dr. at the front door of the house and on the north side of the house facing 14<sup>th</sup> Street. Pictures were taken after the signs were posted. A sign was mailed to Ms. Jones deeming the house a Substandard and

Item 2.

Dangerous House by the City of Joshua Ordinance 3.03 Section 3.03.005. Ms. Jones did sign for the letter on October 7, 2021. Ms. Jones did not contact city staff by October 15, 2021, Fire to discuss the property.

September 24, 2021 - Fire Marshal, Kratky, attempted to contact Ms. Jones by email and phone but has not received any response from Ms. Jones.

The City of Joshua Building Official and Fire Marshall feel that the house is Substandard due to the following in the City of Joshua Ordinance 3.03 Section 3.03.005