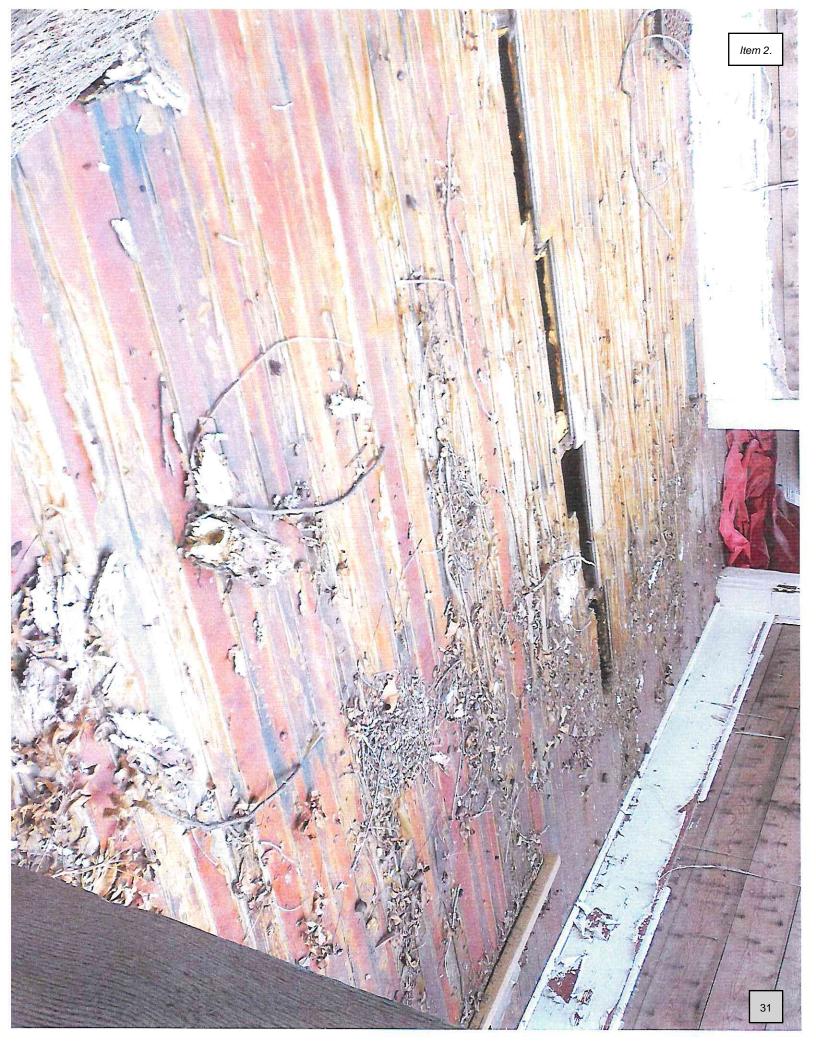

#### Attachments:

- 1. House Pictures
- 2. Joshua Fire Department Report
- 3. Substandard Letter Copies
- 4. Letter and Citation
- 5. Posted Sign and Notice
- 6. Issuance of order building board of appeals

# **Background Information:**

- February 18, 2018, at 05:04 AM, The Joshua Fire Department responded to a reported house fire at 200 Wayside Dr. The house suffered heavy fire damage to the top story of the house and some fire damage to the bottom floor. It was determined by the Fire Marshal that it was caused by a possible electrical short.
- April 9, 2019- Code Enforcement Officer, Charles Comeaux, started the process of Substandard and Dangerous Building case by mailing a letter to the owner, Cynthia Jones. Ms. Jones did respond to the letter, stating she had an architect working on plans to rebuild the house. Ms. Jones and her contractor did meet with Charles Comeaux and the permit tech regarding the rebuild. The contractor removed a majority of the second story. No other work was performed on the house.
- July 27, 2020- a Substandard and Dangerous Buildings process started over with Code Enforcement Officer, Charles Comeaux. A second letter was mailed on August 24, 2020.Mr. Comeaux did not receive any contact back from Ms. Jones.
- July 27, 2021- Fire Marshal, Joey Kratky, started a Substandard and Dangerous Building case on the property located at 200 Wayside Drive owned by Cynthia Jones. The first letter was sent certified mail to Ms. Jones on July 27, 2021, regarding the condition of the house and to contact Fire Marshal Kratky to set up a meeting. The letter was signed for on August 4, 2021, by Ms. Jones. city staff did not receive any contact by Ms. Jones by the due date of August 5, 2021.
- August 26, 2021- A citation and letter was sent certified mail to Ms. Jones. Postage was signed by Ms. Jones on September 9, 2021. Ms. Jones did not contact city staff by the date on the letter of September the 15, 2021.
- September 9, 2021- Fire Marshal, Kratky, posted Substandard Building signs at 200 Wayside Dr. at the front door of the house and on the north side of the house facing 14<sup>th</sup> Street. Pictures were taken after the signs were posted. A sign was mailed to Ms. Jones deeming the house a Substandard and