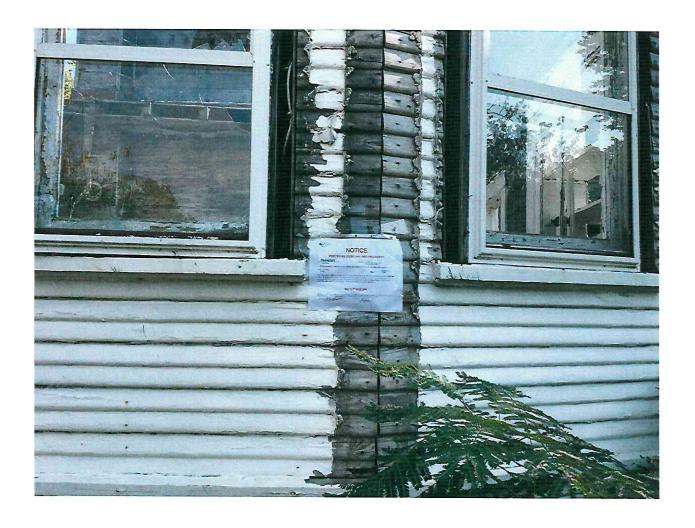

# **Background Information:**

- February 18, 2018, at 05:04 AM, The Joshua Fire Department responded to a reported house fire at 200 Wayside Dr. The house suffered heavy fire damage to the top story of the house and some fire damage to the bottom floor. It was determined by the Fire Marshal that it was caused by a possible electrical short.
- April 9, 2019- Code Enforcement Officer, Charles Comeaux, started the process of Substandard and Dangerous Building case by mailing a letter to the owner, Cynthia Jones. Ms. Jones did respond to the letter, stating she had an architect working on plans to rebuild the house. Ms. Jones and her contractor did meet with Charles Comeaux and the permit tech regarding the rebuild. The contractor removed a majority of the second story. No other work was performed on the house.
- July 27, 2020- a Substandard and Dangerous Buildings process started over with Code Enforcement Officer, Charles Comeaux. A second letter was mailed on August 24, 2020.Mr. Comeaux did not receive any contact back from Ms. Jones.
- July 27, 2021- Fire Marshal, Joey Kratky, started a Substandard and Dangerous Building case on the property located at 200 Wayside Drive owned by Cynthia Jones. The first letter was sent certified mail to Ms. Jones on July 27, 2021, regarding the condition of the house and to contact Fire Marshal Kratky to set up a meeting. The letter was signed for on August 4, 2021, by Ms. Jones. city staff did not receive any contact by Ms. Jones by the due date of August 5, 2021.
- August 26, 2021- A citation and letter was sent certified mail to Ms. Jones. Postage was signed by Ms. Jones on September 9, 2021. Ms. Jones did not contact city staff by the date on the letter of September the 15, 2021.
- September 9, 2021- Fire Marshal, Kratky, posted Substandard Building signs at 200 Wayside Dr. at the front door of the house and on the north side of the house facing 14<sup>th</sup> Street. Pictures were taken after the signs were posted. A sign was mailed to Ms. Jones deeming the house a Substandard and

Item 2.

Dangerous House by the City of Joshua Ordinance 3.03 Section 3.03.005. Ms. Jones did sign for the letter on October 7, 2021. Ms. Jones did not contact city staff by October 15, 2021, Fire to discuss the property.