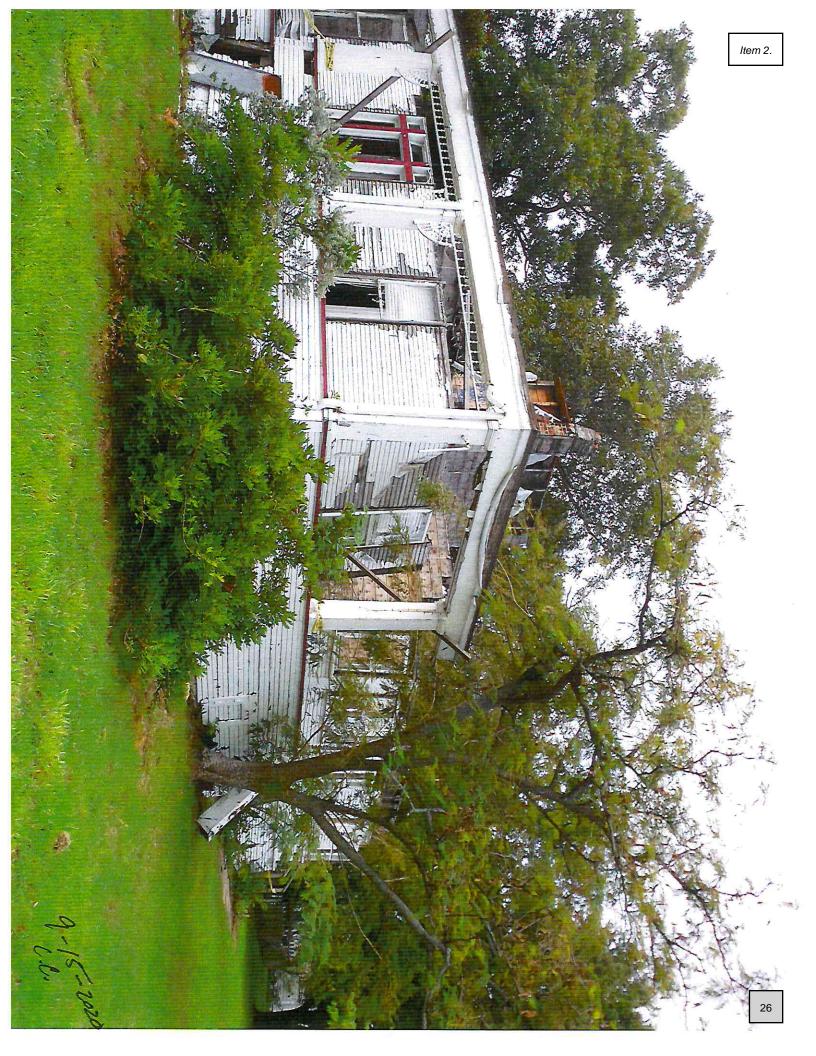

# **Background Information:**

- February 18, 2018, at 05:04 AM, The Joshua Fire Department responded to a reported house fire at 200 Wayside Dr. The house suffered heavy fire damage to the top story of the house and some fire damage to the bottom floor. It was determined by the Fire Marshal that it was caused by a possible electrical short.
- April 9, 2019- Code Enforcement Officer, Charles Comeaux, started the process of Substandard and Dangerous Building case by mailing a letter to the owner, Cynthia Jones. Ms. Jones did respond to the letter, stating she had an architect working on plans to rebuild the house. Ms. Jones and her contractor did meet with Charles Comeaux and the permit tech regarding the rebuild. The contractor removed a majority of the second story. No other work was performed on the house.
- July 27, 2020- a Substandard and Dangerous Buildings process started over with Code Enforcement Officer, Charles Comeaux. A second letter was mailed on August 24, 2020.Mr. Comeaux did not receive any contact back from Ms. Jones.
- July 27, 2021- Fire Marshal, Joey Kratky, started a Substandard and Dangerous Building case on the property located at 200 Wayside Drive owned by Cynthia Jones. The first letter was sent certified mail to Ms. Jones on July 27, 2021, regarding the condition of the house and to contact Fire Marshal Kratky to set up a meeting. The letter was signed for on August 4, 2021, by Ms. Jones. city staff did not receive any contact by Ms. Jones by the due date of August 5, 2021.
- August 26, 2021- A citation and letter was sent certified mail to Ms. Jones. Postage was signed by Ms. Jones on September 9, 2021. Ms. Jones did not contact city staff by the date on the letter of September the 15, 2021.
- September 9, 2021- Fire Marshal, Kratky, posted Substandard Building signs at 200 Wayside Dr. at the front door of the house and on the north side of the house facing 14<sup>th</sup> Street. Pictures were taken after the signs were posted. A sign was mailed to Ms. Jones deeming the house a Substandard and

#### Attachments:

- 1. House Pictures
- 2. Joshua Fire Department Report
- 3. Substandard Letter Copies
- 4. Letter and Citation
- 5. Posted Sign and Notice
- 6. Issuance of order building board of appeals