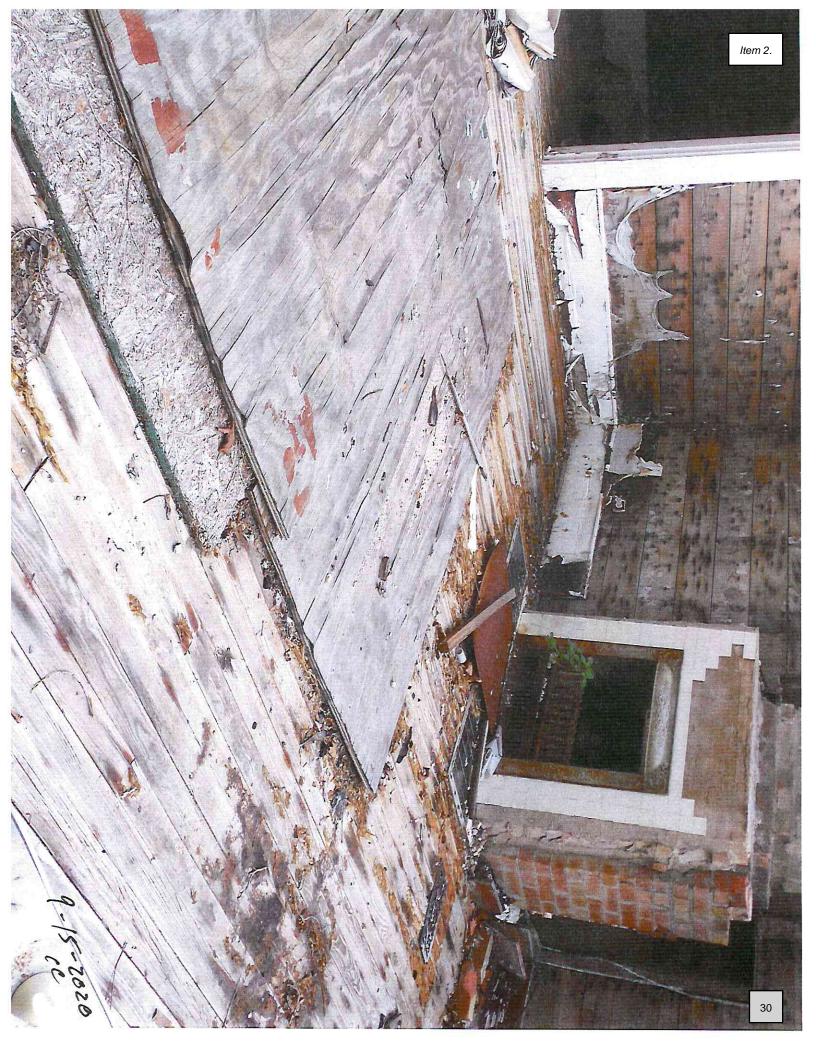

#### Attachments:

- 1. House Pictures
- 2. Joshua Fire Department Report
- 3. Substandard Letter Copies
- 4. Letter and Citation
- 5. Posted Sign and Notice
- 6. Issuance of order building board of appeals

# **Background Information:**

- February 18, 2018, at 05:04 AM, The Joshua Fire Department responded to a reported house fire at 200 Wayside Dr. The house suffered heavy fire damage to the top story of the house and some fire damage to the bottom floor. It was determined by the Fire Marshal that it was caused by a possible electrical short.
- April 9, 2019- Code Enforcement Officer, Charles Comeaux, started the process of Substandard and Dangerous Building case by mailing a letter to the owner, Cynthia Jones. Ms. Jones did respond to the letter, stating she had an architect working on plans to rebuild the house. Ms. Jones and her contractor did meet with Charles Comeaux and the permit tech regarding the rebuild. The contractor removed a majority of the second story. No other work was performed on the house.
- July 27, 2020- a Substandard and Dangerous Buildings process started over with Code Enforcement Officer, Charles Comeaux. A second letter was mailed on August 24, 2020.Mr. Comeaux did not receive any contact back from Ms. Jones.
- July 27, 2021- Fire Marshal, Joey Kratky, started a Substandard and Dangerous Building case on the property located at 200 Wayside Drive owned by Cynthia Jones. The first letter was sent certified mail to Ms. Jones on July 27, 2021, regarding the condition of the house and to contact Fire Marshal Kratky to set up a meeting. The letter was signed for on August 4, 2021, by Ms. Jones. city staff did not receive any contact by Ms. Jones by the due date of August 5, 2021.
- August 26, 2021- A citation and letter was sent certified mail to Ms. Jones. Postage was signed by Ms. Jones on September 9, 2021. Ms. Jones did not contact city staff by the date on the letter of September the 15, 2021.
- September 9, 2021- Fire Marshal, Kratky, posted Substandard Building signs at 200 Wayside Dr. at the front door of the house and on the north side of the house facing 14<sup>th</sup> Street. Pictures were taken after the signs were posted. A sign was mailed to Ms. Jones deeming the house a Substandard and