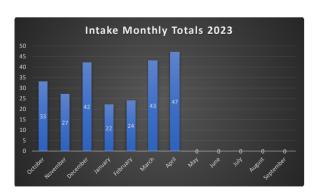

### **Intake Statistics**

|                       |                 | Intake by Species Intak |                  |           |       |          |                 |                                 |       |                      |                    |           |                                               |                 |                |                |                    |                                |     |                                |          |                      | Adoption Return by Species |       |     |                   |  |
|-----------------------|-----------------|-------------------------|------------------|-----------|-------|----------|-----------------|---------------------------------|-------|----------------------|--------------------|-----------|-----------------------------------------------|-----------------|----------------|----------------|--------------------|--------------------------------|-----|--------------------------------|----------|----------------------|----------------------------|-------|-----|-------------------|--|
| 2023 Animal<br>Intake | Total<br>Intake | Cat                     | Dog              | Feral Cat | Other | Wildlife | Intake<br>Total | Deceased or<br>Arrival<br>(DOA) | Owner | Return<br>(Adoption) | Public<br>Drop Off | Coalition | ACO/Pickup / Drop Of                          | Police Pickup / | Seized/Custody | Rorn in Care   | Service In (Shelte | Home/Ve<br>t<br>Quaranti<br>ne |     | Transfer In<br>(rescue/Shelter | Wildlife | Total<br>Quarantined | Total<br>Intake            | Cat   | Dog | Total<br>Returned |  |
| October               | 33              |                         | 8 1 <sup>5</sup> |           |       | wildine  | 10(a)           | • •                             | 0 1   |                      | 1 (                | raitiei   | ACO/PICKUP / DTOP OT                          | I DIOPOII       | Seizeu/Custouy | BOTTI III Care | n (uarantine)      |                                | 21  | <b>'</b>                       | viiuiiie | n quarantineu        |                            | Cat 1 | Dog | neturneu<br>1     |  |
| November              | 27              |                         | 7 20             |           | 1 0   | ) (      | ) 2             | ,                               | 0 1   | 6                    | 1 (                | ol (      | <u>, , , , , , , , , , , , , , , , , , , </u> | ) (             | 0              |                | 0 (                |                                | 20  |                                | 1        | 0 0                  | 27                         | 0     | 1   | 1                 |  |
| December              | 42              |                         | 8 34             | -         | ) 0   |          | ) 4             | 2                               | 0     | 5                    | 1                  |           | 13                                            | 1 7             | 0              | 1              | 0 (                |                                | 6   | 0                              | )        | 0 0                  | 42                         | 0     | 2   | 2                 |  |
| January               | 22              |                         | 9 13             | 3 0       | ) 0   | ) (      | ) 2             | 2                               | 0     | 1 7                  | 2 (                | ) (       | 0                                             | ) (             | 0              |                | 0 (                | ) (                            | 19  | 0                              |          | 0 0                  | 22                         | 1     | 1   | 2                 |  |
| February              | 24              | 1                       | 1 13             | 3 0       | ) 0   | ) (      | ) 2             | 4                               | 0     | 7 4                  | 4 (                | ) (       | 0                                             | ) (             | 0              |                | 0 (                | ) (                            | 13  | 0                              | )        | 0 0                  | 24                         | 0     | 4   | 4                 |  |
| March                 | 43              | 1                       | 7 26             | 5 0       | 0     | ) (      | ) 4             | 3                               | 0     | 1 :                  | 1 (                |           | 0                                             | ) (             | 0              |                | 0 (                | ) (                            | 33  | 8                              | В        | 0 0                  | 43                         | 0     | 1   | 1                 |  |
| April                 | 47              | 1                       | 5 30             | 2         | ! 0   | ) (      | ) 4             | 7                               | 0     | 6                    | 2 (                |           | 0                                             | ) (             | 0              |                | 0                  | . (                            | 38  | 0                              | )        | 0 0                  | 47                         | 1     | 1   | 2                 |  |
| May                   | 0               |                         |                  |           |       |          |                 | 0                               |       |                      |                    |           |                                               |                 |                |                |                    |                                |     |                                |          |                      | 0                          | )     | '   | 0                 |  |
| June                  | 0               |                         |                  |           |       |          |                 | 0                               |       |                      |                    |           |                                               |                 |                |                |                    |                                |     |                                |          |                      | 0                          | )     | '   | 0                 |  |
| July                  | 0               |                         |                  |           |       |          |                 | 0                               |       |                      |                    |           |                                               |                 |                |                |                    |                                |     |                                |          |                      | 0                          |       |     | 0                 |  |
| August                | 0               |                         |                  |           |       |          |                 | 0                               |       |                      |                    |           |                                               |                 |                |                |                    |                                |     |                                |          |                      | 0                          | )     | ,'  | 0                 |  |
| September             | 0               |                         |                  |           |       |          |                 | 0                               |       |                      |                    |           |                                               |                 |                |                |                    |                                |     |                                |          |                      | 0                          | )     | ,'  | 0                 |  |
| Annual Total          | 238             | 8                       |                  |           | . 0   | ) (      | 23              | _                               | 0 3   |                      |                    | ) (       | 13                                            | 3 7             | 0              | 1              |                    | (                              | 150 |                                | 3        | 0 1                  | 238                        | 3     | 10  |                   |  |
| Annual Average        | 34              | 1                       | 2 22             | 2 0       | 0     | ) (      | 2               | 0                               | 0     | 5 2                  | 2 (                |           | ) 2                                           | !  1            | . 0            |                | 1 (                |                                | 21  | 1                              | l-       | 0 0                  | 34                         | 0     | 1   | 1.857143          |  |
| 2022 Year Prior       |                 |                         |                  |           |       |          |                 |                                 |       |                      |                    |           |                                               |                 |                |                |                    |                                |     |                                |          |                      |                            |       |     |                   |  |
| October               | 42              | 2                       | 8 14             | 4 0       | 0     | ) (      | ) 4             | 2                               | 0 2   | 1 (                  | 0 0                | )         | 0                                             | (               | 0              |                | 0 (                | (                              | 16  | 0                              | )        | 0 0                  | 37                         | 28    | 14  | 42                |  |
| November              | 28              | 1                       | 5 13             | 3 0       | 0     | ) (      | 2               | •                               | 0 1   | 2 (                  | 0 0                |           | 0                                             |                 | 0              |                | 0 (                | ) (                            | 15  | 1                              |          | 0                    | 28                         | 15    | 13  | 28                |  |
| December              | 13              |                         | 3 10             | 0         | 0     |          | 1 1             | ,                               | 0     | 4 (                  | 0 0                |           |                                               |                 | 0              |                | 0                  | ) (                            | 9   | 0                              | )        | 0                    | 13                         | 3     | 10  | 13                |  |
| January               | 15              |                         | 6 9              | 9 0       |       |          | 1 1             | ,                               | 0     | 5 (                  | 0 (                |           |                                               |                 | 0              |                | 0                  |                                | 10  | 0                              | )        | 0                    | 15                         | 6     | 9   | 15                |  |
| February              | 17              |                         | 5 12             | 2 0       |       |          | 1               | ,                               | 0     |                      | 0 (                |           |                                               |                 | 0              |                |                    |                                | 11  | 0                              |          | 1                    | 17                         | 5     | 12  | 17                |  |
| Iviarch               | 36              | 1                       | 7 I              | 7 0       |       |          | 1 1             | b                               | 0     | 3                    | 1 (                |           |                                               |                 | 1              |                | 0                  |                                | 25  | 0                              |          | 0                    | 13                         | 1/    | 19  | 36                |  |
| April                 | 13              |                         | 7 2              | 0         |       |          | 1               | 0                               | 0 1   | 7                    | 4                  |           |                                               |                 | 0              |                | 0                  |                                | 27  | 0                              |          |                      | 13                         | 5     | 22  | 13                |  |
| lung                  | 68              |                         | 1 2:             | 1 0       |       |          |                 | 0                               | 0 -2  | 5                    | 2                  |           |                                               |                 | - 0            |                | 0                  |                                | 37  |                                |          | 0 - 0                | 60                         | 3/    | 23  | 60                |  |
| July                  | 35              | - 4                     | 2                | 7 0       |       |          | 1 3             | 5                               | 0 2   | 8                    | 6 0                |           |                                               |                 | 0              |                |                    |                                | 41  |                                |          |                      | 35                         | 44    | 24  | 25                |  |
| Δugust                | 34              | 1                       | 0 2/             | 1 0       |       |          | 3               | 4                               | 0     | 5                    | 3 (                |           |                                               |                 | 0              |                | 0                  |                                | 26  | 2                              |          |                      | 3/                         | 10    | 2/  | 34                |  |
| Sentember             | 30              | 1                       | 3 1              | 7 0       |       |          | 3               | 0                               | 0     | 4                    | 2 0                |           |                                               |                 | 0              |                | 0                  |                                | 19  | 5                              |          | 0 - 0                | 30                         | 13    | 17  | 30                |  |
| Annual Total          | 391             | 19                      | 2 199            | 9 0       |       |          | 39              | 1                               | 0     | 7 20                 | 0 0                |           |                                               |                 | 1              |                | 0                  |                                | 237 | 10                             |          | 0 1                  | 386                        | 192   | 199 | 30                |  |
| Annual Average        | 33              | 1                       | 6 17             | 7 0       |       |          | 33              | -                               | 0 1   | 0                    | 2                  |           |                                               |                 | 1              |                | 0                  |                                | 207 | 1                              |          | 0                    | 32                         | 16    | 17  |                   |  |