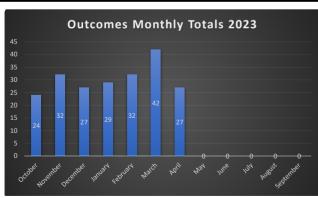

## **Outcome Statistics**

| Ī               |         |     | Outcome | by Species |         |          |          |          |          | Out        | come by Ty | ре  |          |          |           |         | Offsite A | Adoption Events | Tran | sfer Out (R | escue) by  | Species   |          | Ac  | options by | Species |           |
|-----------------|---------|-----|---------|------------|---------|----------|----------|----------|----------|------------|------------|-----|----------|----------|-----------|---------|-----------|-----------------|------|-------------|------------|-----------|----------|-----|------------|---------|-----------|
|                 |         |     |         |            |         |          |          |          |          |            |            |     |          |          | 1         | Total   |           |                 |      |             |            | Check     |          |     |            |         |           |
|                 | Outcome |     |         |            |         |          | Total    |          |          | 1          | Return to  | 1   | Transfer |          | 1         | Outcome |           | Total           |      |             |            | (Transfer |          |     |            |         | Total     |
|                 |         |     | Dog     | Feral Cat  | t Other | Wildlife | Intake   |          | Died/DOA | Euthanasia | Owner      | Out | Out      | Wildlife | the Field | by Type | Events    | Adoptions       | Cat  | Dog         | Other      | Out)      | Barn Cat |     | Dog        | Other   | Adoptions |
| October         | 24      |     | -       |            | 0       | 0 0      | 24       | 15       | C        | 2          | 5          | C   | 2        | . 0      | 0         | 24      | 1         | . 3             | C    | ) 2         | 2          | 0 2       | 2 0      |     | 9 (        | 5 (     | 15        |
| November        | 32      | 1.  |         |            | 0       | 0 0      | 32       | 23       |          | 0          | 5          | C   | 4        | . 0      | 0         | 32      | . 1       | . 5             | 3    | 3 1         |            | 0 4       | 4 0      | 14  |            | ) (     | 23        |
| December        | 27      |     | 9 1     |            | 0       | 0 0      | 27       | 23       |          | 1          | 9          | C   | 4        | . 0      | 0         | 37      | 1         | . 5             | 2    | 2 2         | 2          | 0 4       | 4 0      | 1:  |            |         | 37        |
| January         | 29      |     |         | _          | 0       | 0 0      | 29       | 24       |          | . 0        | 2          | C   | 2        | . 0      | 0         | 29      |           | 0               | 0    | ) 1         | l l        | 0 1       | 1 0      | 9   | J 1.       |         | 24        |
| February        | 32      |     |         |            | 0       | 0 0      | 32       | 26       | C        | 1          | 4          | C   | 1        | . 0      | 0         | 32      | C         | 0               | 0    | ) (         | )          | 0 (       | 0        | 17  |            |         | 26        |
| March           | 42      |     |         | _          | 0       | 0 0      | 42       | 17       | C        | 4          | 10         | C   | 11       | . 0      | 0         | 42      | ,         | 0               | 8    | 3           | 3          | 0 11      | 1 0      |     | 5 17       | 2 (     | 17        |
| April           | 27      | 7   | 7 1     | 8          | 2       | 0 0      | 27       | 16       | (        | 1          | 6          |     | 4        | 0        | 0         | 27      | 1         | . 9             | 4    | 1 0         | <u>'</u>   | 0 4       | 4 0      |     | 5 1:       | . (     | 16        |
| May             | 0       |     |         |            |         |          | 0        |          |          |            |            |     |          |          |           | 0       | 0         | 0               | 0    | ) (         | 1          | 0 (       | )        |     |            |         | 0         |
| June            | 0       |     |         |            |         |          | 0        |          |          |            |            |     |          |          |           | 0       | C         | 0               | 0    | 0           | )          | 0 (       | )        |     |            |         | 0         |
| July            | 0       |     |         |            |         |          | 0        |          |          |            |            |     |          |          |           | 0       | 0         | 0               | 0    | 0           | )          | 0 (       | )        |     |            |         | 0         |
| August          | 0       |     |         |            |         |          | 0        |          |          |            |            |     |          |          |           | 0       | 1         | . 0             | 0    | 0           | )          | 0 (       | )        |     |            |         | 0         |
| September       | 0       |     |         |            |         |          | 0        |          |          |            |            |     |          |          |           | 0       |           |                 | C    | ) (         | )          | 0 (       | )        |     |            |         | 0         |
| Annual Total    | 213     |     |         |            | 2       | 0 0      | 213      | 144      | 1        | . 9        | 41         |     | 28       | 0        | 0         |         | 5         | 22              | 17   | 7 9         |            | 0 26      | 5 0      | 6   | 5 93       | 3 (     | 158       |
| Annual Average  | 18      | 11  | 1 1     | 9          | 0       | 0 0      | 30.42857 | 20.57143 | C        | 1          | 6          |     | 4        | 0        | 0         |         | 0         | 2               | 1    | 1 1         | L          | 0 2       | 2 0      |     | 9 13       | 3       | 13        |
| 2022 Year Prior |         |     |         |            |         |          |          |          |          |            |            |     |          |          |           |         |           |                 |      |             |            |           |          |     |            |         |           |
| October         | 43      | 30  | 0 1     | 3          | 0       | 0 0      | 43       | 25       | (        | 2          | 5          | 0   | 11       | . 0      | 0         | 43      |           |                 |      |             |            |           | 0        | 19  | 9          | (       | 25        |
| November        | 24      | 10  | 0 1     | 4          | 0       | 0 0      | 24       | 16       | 1        | . 3        | 0          | (   | 4        | 0        | 0         | 24      |           |                 |      |             |            |           | 0        |     | 5 1:       | . (     | 16        |
| December        | 29      | 19  | 9 1     | 0          | 0       | 0 0      | 29       | 13       | C        | 0          | 3          | 0   | 13       | 0        | 0         | 29      |           |                 |      |             |            |           | 0        | · · | 9 4        | (       | 13        |
| January         | 16      | 4   | 4 1     | 2          | 0       | 0 0      | 16       | 3        | C        | 1          | . 5        | 0   | 7        | 0        | 0         | 16      |           |                 |      |             |            |           | 0        | (   | 0 3        | 3       | 3         |
| February        | 16      |     | 5 1     | 1          | 0       | 0 0      | 16       | 8        | C        | 1          | 4          | C   | 3        | 0        | 0         | 16      |           |                 |      | RTO in f    | field is   |           | 0        |     | 2 (        | 6       | 8         |
| March           | 37      | 18  | 8 1     | 9          | 0       | 0 0      | 37       | 13       | 1        | . 5        | 4          | C   | 14       | 0        | 0         | 37      |           |                 |      | located     | on Officer | r         | 0        | 4   | 4          | (       | 13        |
| April           | 16      |     | 5 1     | 1          | 0       | 0 0      | 16       | 7        | (        | 1          | 1          | (   | 7        | 0        | 0         | 16      |           |                 |      |             |            |           | 0        |     | 2          | (       | 7         |
| May             | 31      | 15  | 5 1     | 6          | 0       | 0 0      | 31       | 17       | 5        | 1          | 4          | (   | 4        | 0        | 0         | 31      |           |                 |      |             |            |           | 0        | 10  | 0          | ′ (     | 17        |
| June            | 65      | 46  | 6 1     | 9          | 0       | 0 0      | 65       | 20       | 2        | 14         | 5          | (   | 24       | 0        | 0         | 65      |           |                 |      |             |            |           | 0        |     | 9 1:       | . (     | 20        |
| July            | 45      | 16  | 6 2     | 9          | 0       | 0 0      | 45       | 29       | (        | 2          | 10         | (   | 4        | 0        | 0         | 45      |           |                 |      |             |            |           | 0        | 1   | 1 18       | 3       | 29        |
| August          | 36      | 10  | 0 2     | 6          | 0       | 0 0      | 36       | 15       | (        | 0          | 4          | (   | 0        | 0        | 0         | 19      |           |                 |      |             |            |           | 0        |     | 7 1        | ′ (     | 24        |
| September       | 36      | 14  | 4 2     | 2          | 0       | 0 0      | 36       | 20       | (        | 1          | 6          | 0   | 9        | 0        | 0         | 36      |           |                 |      |             |            |           | 0        | 1   | 1          | (       | 20        |
| Annual Total    | 394     | 192 | 2 20    | 2          | 0       | 0 0      | 394      | 186      | 9        | 31         | 51         | 0   | 100      | 0        | 0         |         |           |                 |      |             |            |           | 0        | 89  | 9 100      | (       | 195       |
| Annual Average  | 33      | 16  | 6 1     | 7          | 0       | 0 0      | 33       | 16       | 1        | 3          | 4          | (   | 8        | 0        | 0         |         |           |                 |      |             |            |           | 0        |     | 7 9        | (       | 16.25     |