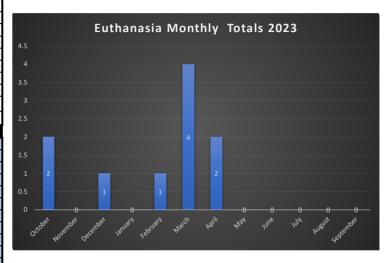

## **Euthanasia Statistics**

| 2023 Outcome    |            |     |           |             |      |          |       |     |            |        |       |         |            |         |      |       |          |       |
|-----------------|------------|-----|-----------|-------------|------|----------|-------|-----|------------|--------|-------|---------|------------|---------|------|-------|----------|-------|
| Euthanasia      |            |     | Euthanas  | ia by Speci | es   |          |       |     |            |        |       | £       | Euthanasia | Reason  |      |       |          |       |
|                 | Total      | П   |           |             |      | Ι        |       |     |            |        | Ι     |         |            | Rabies  | Τ    | Π     |          | Г     |
| Month           | Euthanized | Cat | Dog       | Feral Cat   | Othe | Wildlife | Total | Age | Aggression | Behavi | Feral | Injured | Medical    | Suspect | Sick | Space | Wildlife | Total |
| October         | 2          | 1   | 1         | 0           | 0    | 0        | 2     | 0   | 0          | 1      | 1     | 0       | 0          | 0       | ) (  | 0     | 0        |       |
| November        | 0          | 0   | 0         | 0           | 0    | 0        | 0     | 0   | 0          | 0      | 0     | 0       | 0          | 0       | ) (  | 0     | 0        |       |
| December        | 1          | 1   | 0         | 0           | 0    | 0        | 1     | 0   | 0          | 0      | 0     | 0       | 0          | 0       | 1    | . 0   | 0        |       |
| January         | 0          | 0   | 0         | 0           | 0    | 0        | 0     | 0   | 0          | 0      | 0     | 0       | 0          | 0       |      | 0     | 0        |       |
| February        | 1          | 0   | 1         | 0           | 0    | 0        | 1     | 0   | 1          | 0      | 0     | 0       | 0          | 0       |      | 0     | 0        |       |
| March           | 4          | 2   | 2         | 0           | 0    | 0        | 4     | 0   | 2          | 0      | 0     | 1       | 0          | 0       | ) 1  | . 0   | 0        |       |
| April           | 2          | 1   | 1         | 0           | 0    | 0        | 2     | 0   | 0          | 0      | 0     | 2       | 0          | 0       | 0    | 0     |          |       |
| May             | 0          |     |           |             |      |          | 0     |     |            |        |       |         |            |         |      |       |          |       |
| June            | 0          |     |           |             |      |          | 0     |     |            |        |       |         |            |         |      |       |          |       |
| July            | 0          |     |           |             |      |          | 0     |     |            |        |       |         |            |         |      |       |          |       |
| August          | 0          |     |           |             |      |          | 0     |     |            |        |       |         |            |         |      |       |          |       |
| September       | 0          |     |           |             |      |          | 0     |     |            |        |       |         |            |         |      |       |          |       |
| Annual Total    | 10         | 5   | 5         | 0           | 0    | 0        | 10    | 0   | 3          | 0      | 0     | 3       | 0          | 0       | 2    | 2 0   | 0        | ,     |
| Annual Average  | 0.83333333 | 0.7 | 0.7142857 | 0           | 0    | 0        | 1     | 0   | 0          | 0      | 0     | 0       | 0          | 0       | 0    | 0     | 0        |       |
| 2022 Year Prior |            |     |           |             |      |          |       |     |            |        |       |         |            |         |      |       |          |       |
| October         | 2          | 2   | 0         | 0           | 0    | 0        | 2     | 0   | 0          | 0      | 2     | 0       | 0          | 0       | 0    | 0     | 0        |       |
| November        | 3          | 2   | 1         | 0           | 0    | 0        | 3     | 0   | 2          | 0      | 1     | . 0     | 0          | 0       | 0    | 0     | 0        | )     |
| December        | 0          | 0   | 0         | 0           | 0    | 0        | 0     | 0   | 0          | 0      | 0     | 0       | 0          | 0       | 0    | 0     | 0        | )     |
| January         | 1          | 1   | 0         | 0           | 0    | 0        | 1     | 0   | 0          | 0      | 0     | 1       | 0          | 0       | 0    | 0     | 0        |       |
| February        | 1          | 1   | 0         | 0           | 0    | 0        | 1     | 0   | 0          | 0      | 0     | 1       | 0          | 0       | 0    | 0     | C        | )     |
| March           | 5          | 4   | 1         | 0           | 0    | 0        | 5     | 0   | 1          | 0      | 1     | . 0     | 0          | 0       | 0    | 0     | C        |       |
| April           | 1          | 1   | 0         | 0           | 0    | 0        | 1     | 0   | 0          | 0      | 0     | 1       | 0          | 0       | 0    | 0     | C        |       |
| May             | 1          | 1   | 0         | 0           | 0    | 0        | 1     | 0   | 0          | 0      | 0     | 1       | 0          | 0       | 0    | 0     | 0        |       |
| June            | 14         | 12  | 2         | 0           | 0    | 0        | 14    | 0   | 2          | 0      | 7     | 2       | 3          | 0       | 0    | 0     | C        | 1     |
| July            | 2          | 2   | 0         | 0           | 0    | 0        | 2     | 0   | 0          | 0      | 2     | 0       | 0          | 0       | 0    | 0     | C        |       |
| August          | 2          | 2   | 0         | 0           | 0    | 0        | 2     | 0   | 0          | 0      | 2     | 0       | 0          | 0       | 0    | 0     | C        |       |
| September       | 1          | 1   | 0         | 0           | 0    | 0        | 1     | 1   | 0          | 0      | 0     | 0       | 0          | 0       | 0    | 0     | 0        |       |
| Annual Total    | 33         | 29  | 4         | 0           | 0    | 0        |       | 1   | 5          | 0      | 15    | 6       | 3          | 0       | 0    | 0     | 0        |       |
| Annual Average  | 3          | 2   | 0         | 0           | 0    | 0        |       | 0   | 0          | 0      | 1     | 1       | 0          | 0       | 0    | 0     | 0        |       |