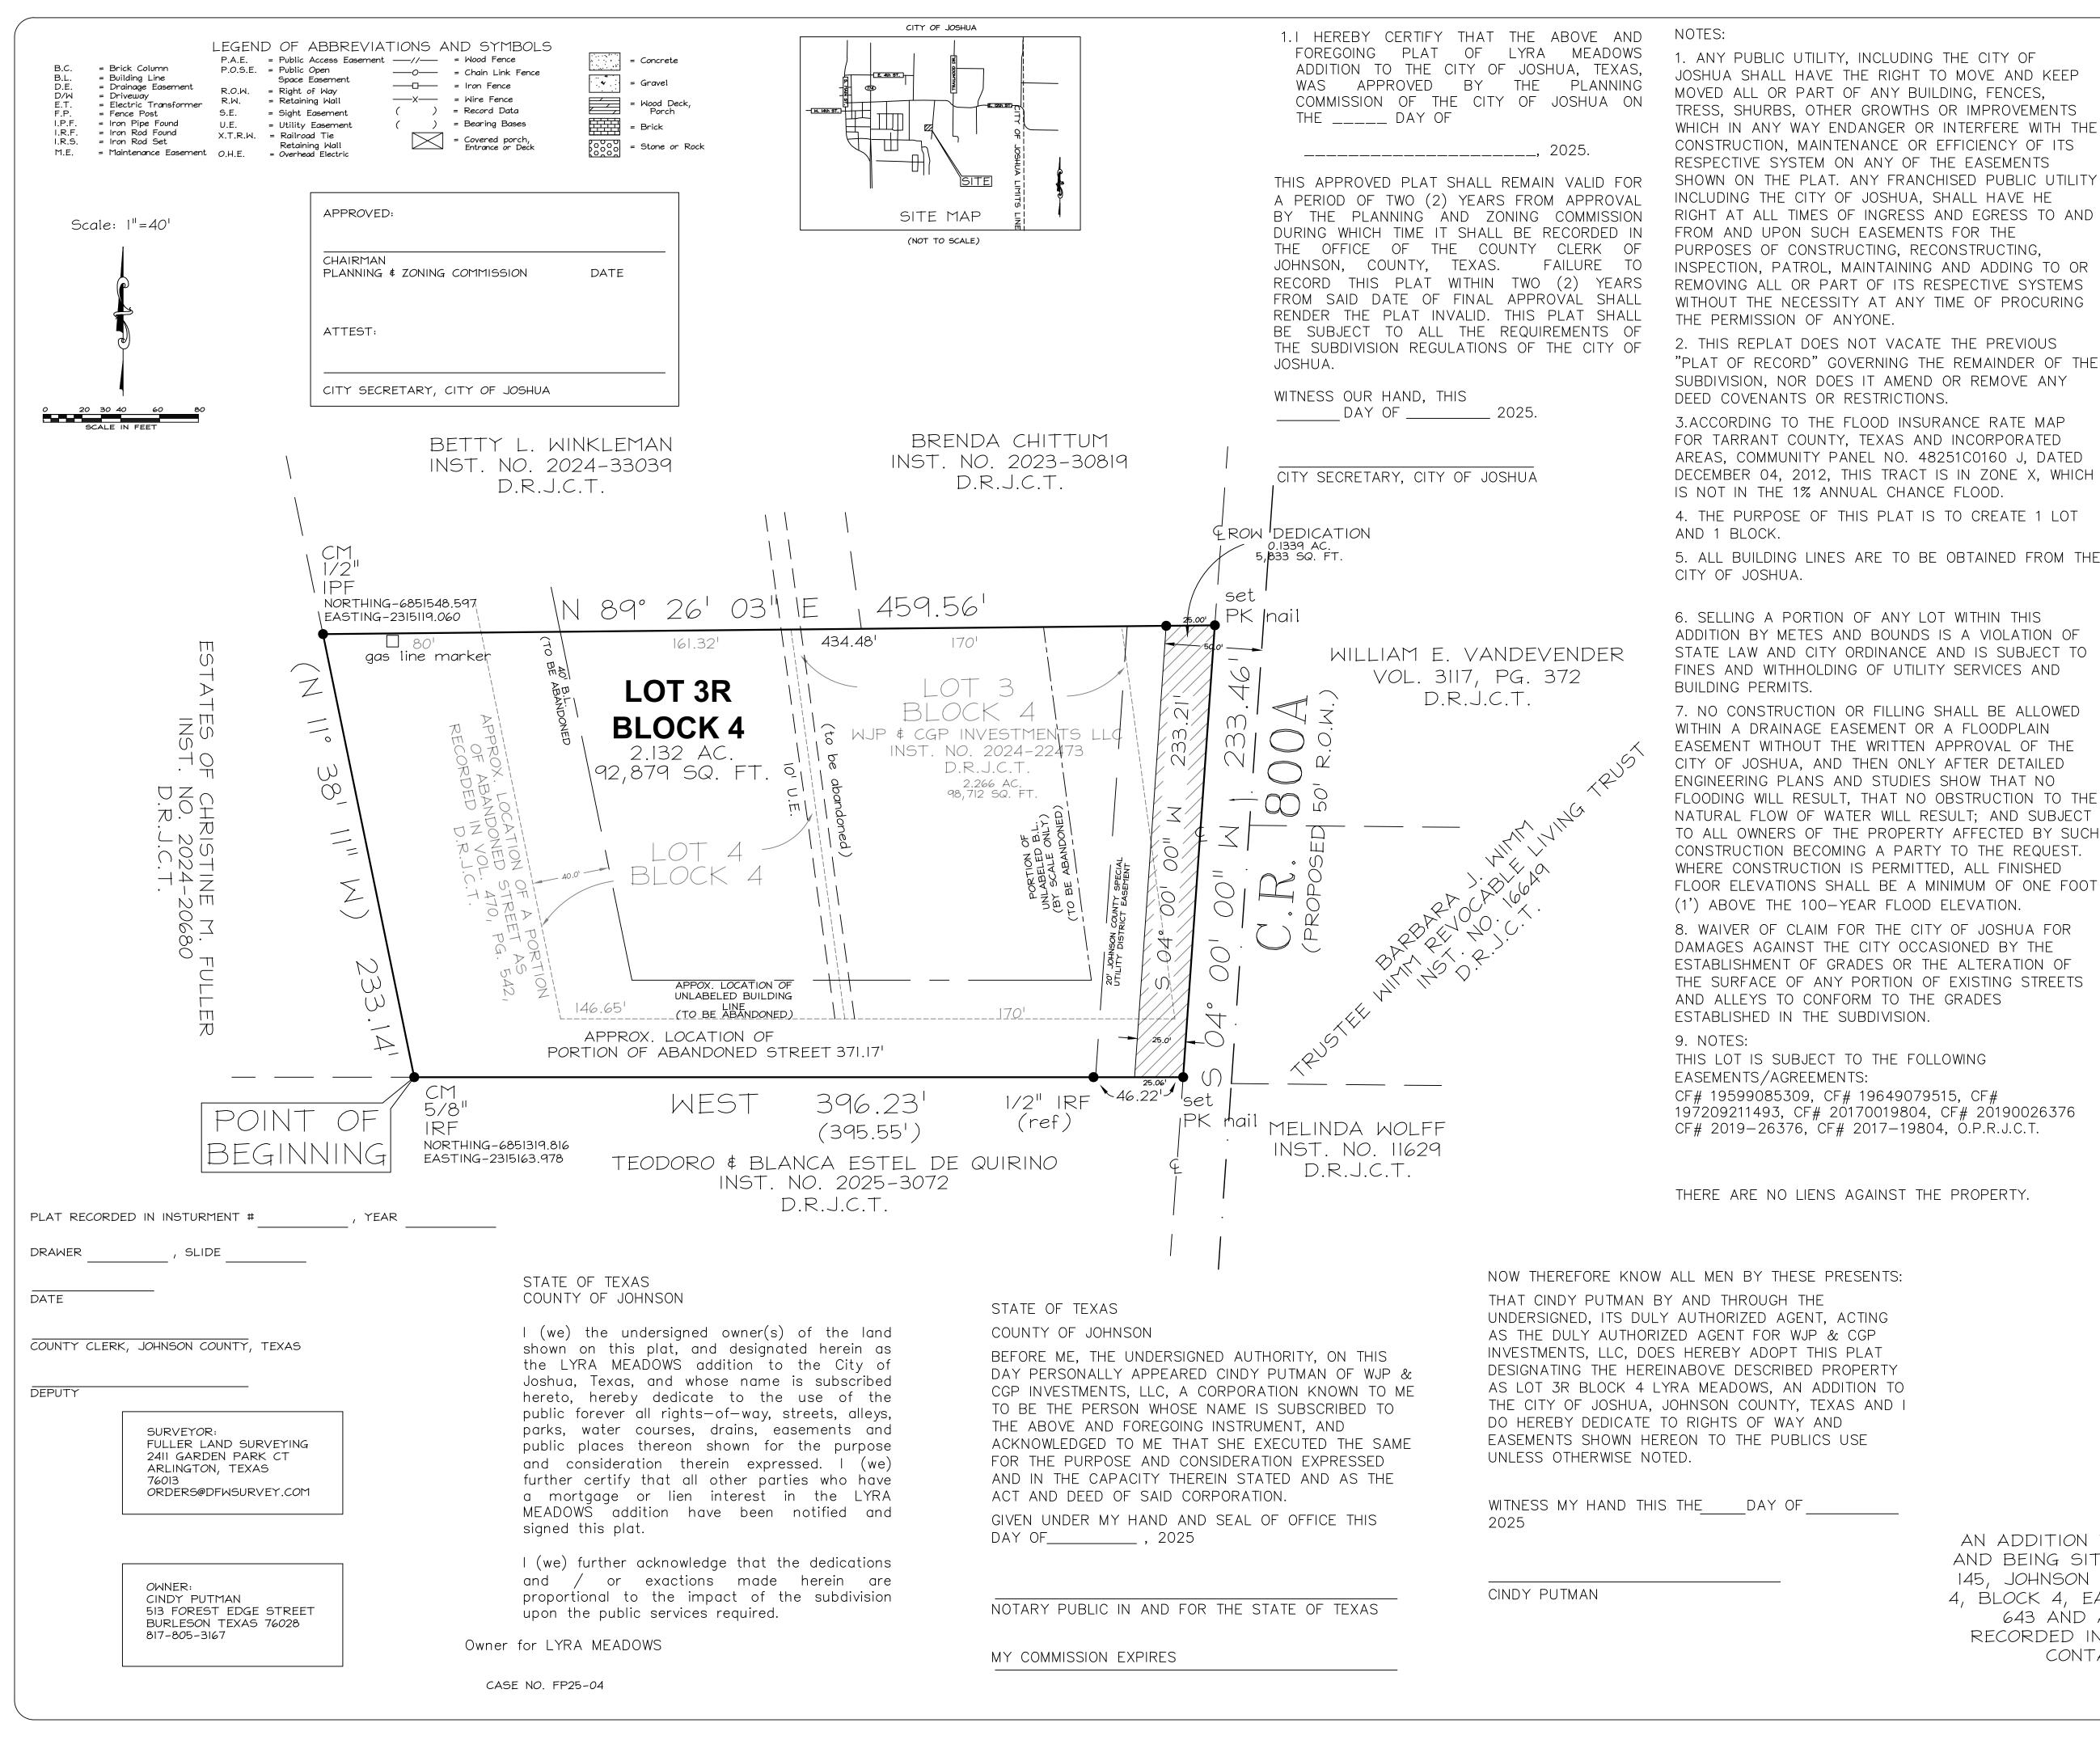

# C. REGULAR AGENDA

- <u>1.</u> Discuss, consider, and possible action on May 05, 2025, Meeting Minutes. (Staff Resource: A. Holloway)
- 2. Discuss, consider, and possible action on approving a Final Plat regarding 2.266 acres of land known as Lot 3R, Block 4, Lyra Meadows Addition, J.H. Cooper Survey, Abstract No. 145, City of Joshua, Johnson County, Texas, located at 216 CR 800A. (Staff Resource: N. Fussner)

# **Agenda Description:**

Discuss, consider, and possible action on approving a Final Plat regarding 2.266 acres of land known as Lot 3R, Block 4, Lyra Meadows Addition, J.H. Cooper Survey, Abstract No. 145, City of Joshua, Johnson County, Texas located at 216 CR 800A. (Staff Resource: N.Fussner)

# **Background Information:**

**History:** This property was platted before being annexed into the City Limits of Joshua. There have been several abandonments over time and this will clean up and create one lot with a larger buildable area.

Zoning: This property is zoned as (A) Agricultural District.

**Analysis:** This plat has been reviewed in accordance with the provisions set forth in the adopted Subdivision Ordinance. The purpose of this plat is to create one single lot for the future construction of a residential home.

Utilities: Water is provided by Johnson County Special Utility District.

Transportation: Right-of-way dedications are being dedicated with this plat.

# **City Contact and Recommendations:**

This plat appears to meet the minimum requirements for a Final Plat as set forth in the City of Joshua Subdivision Ordinance. Therefore, we recommend approval of the Final Plat.