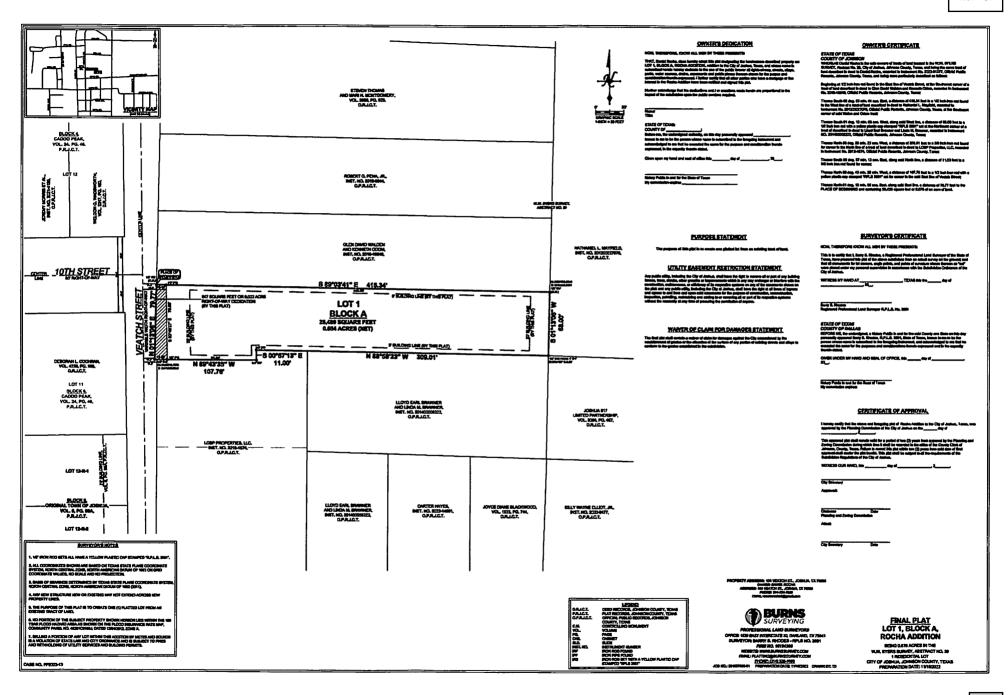

- 62, City of Joshua, Johnson County, Texas located at 979 and 1001 CR 705 for the future construction of a residential home.
- 5. Discuss, consider, and possible action on approving a final plat regarding 0.676 acres of land known as Lot 1, Block A, Rocha Addition, W.W. Byers Survey, Abstract No. 29, City of Joshua, Johnson County, Texas located at 106 Veatch Street for the future construction of a residential home.