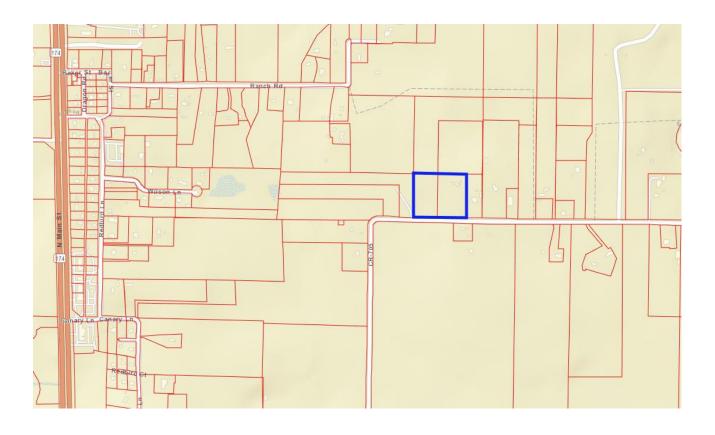

#### **Agenda Description:**

Discuss, consider, and possible action on approving a final plat regarding 6.665 acre of land known as Lots 1-3, Block 1, Alvarado Estates, M&W Survey, Abstract No. 636 and I. Burns Survey, Abstract No. 62, City of Joshua, Johnson County, Texas located at 979 and 1001 CR 705 for the future construction of a residential home.

#### **Background Information:**

**History:** The subject property has never been platted.

**Zoning:** This property is located in the City's Extra Territorial Jurisdiction.

**Analysis:** The plat is converting two tracts into three platted lots.

**Utilities:** Water is provided by Bethesda Water Supply Corporation. A letter of final approval has been submitted.

**Transportation:** Rights-of-way dedications are being dedicated with this plat.