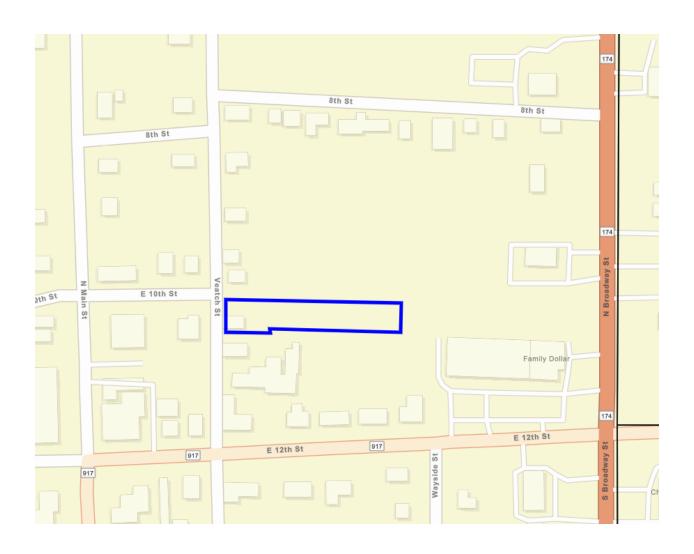

- 62, City of Joshua, Johnson County, Texas located at 979 and 1001 CR 705 for the future construction of a residential home.
- 5. Discuss, consider, and possible action on approving a final plat regarding 0.676 acres of land known as Lot 1, Block A, Rocha Addition, W.W. Byers Survey, Abstract No. 29, City of Joshua, Johnson County, Texas located at 106 Veatch Street for the future construction of a residential home.