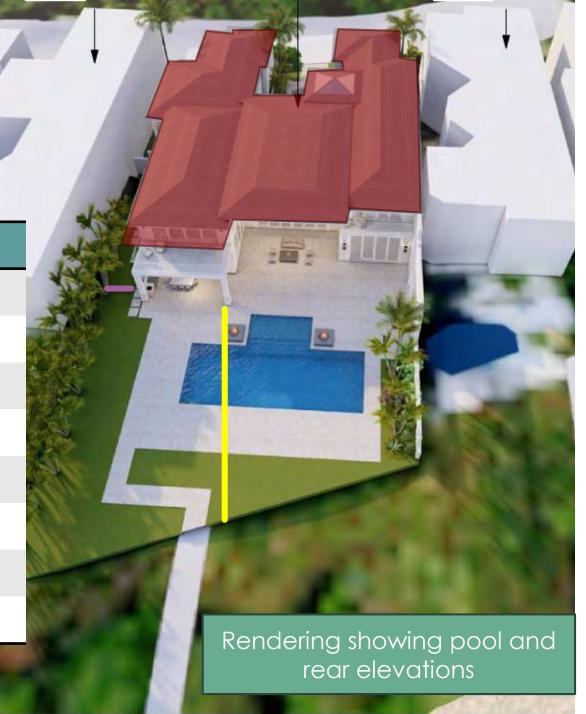

# Renderings

**Proposed Rear** 

**Proposed Street Elevation** 

### Installation of a Pool

- Located within the Town's 50-foot setback west of the CCCL
- Expansion of the pool will not impact the beach, dune system, mangroves, and other natural resources such as marine and wildlife habitats
- Physical features of the coastal area will not be impacted by the pool
- The FDEP Permit will ensure that all state-mandated regulations are met