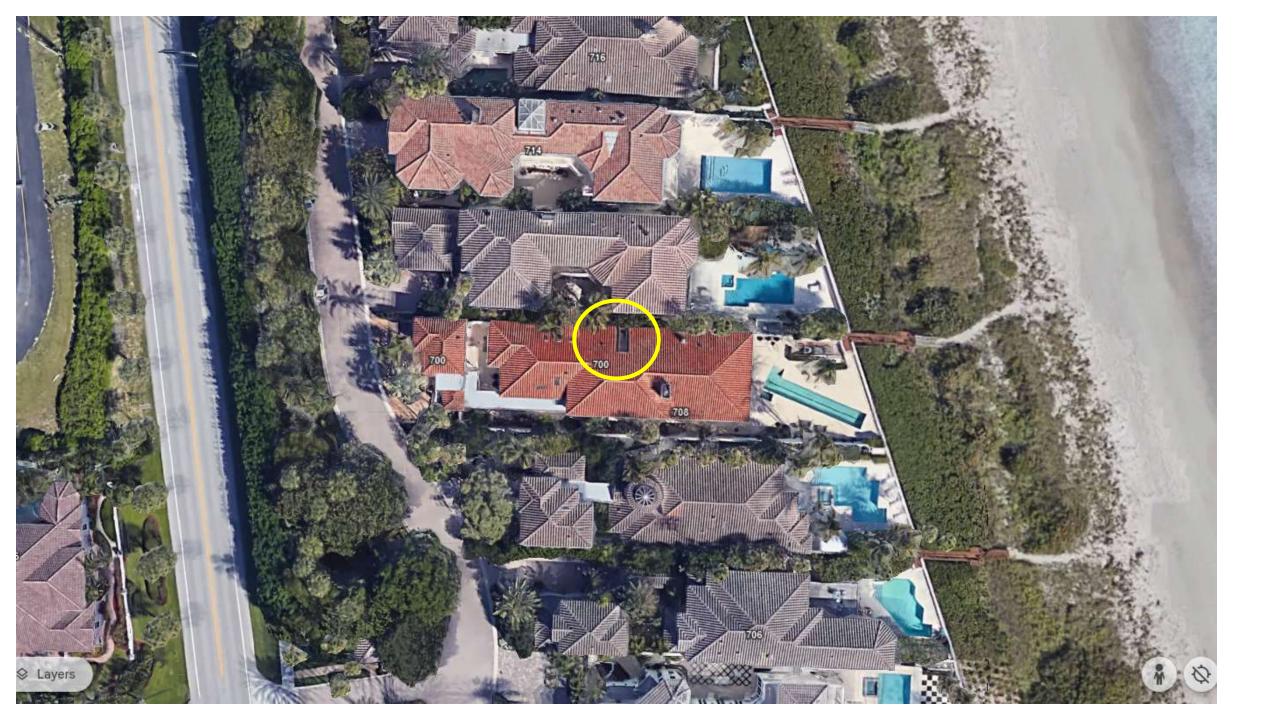

**ACTION:** The motion passed unanimously.

9. Application for a Major Development and Site Plan Amendment to the 700 Ocean Drive Planned Unit Development (See attached presentations.)

Council gave unanimous consensus to add Councilmember Davis's list of the names of persons who provided comments on this item to the record (see attached).

# 700 Ocean Drive Planned Unit Development

Major Development and Site Plan Amendment & Installation of Pool

TOWN COUNCIL MEETING 1/22/24

### **Application Details**

- Applicant 700 Ocean Drive Homeowners Association
- Agent Leslie Thomas of ET Thomas Construction
- Properties 714 and 716 Ocean Drive
- Property Owners Natasha and Boris Ivanov
- Planned Unit Development 700 Ocean Drive Community (consisting of 10 properties)

### Background

- Approval Date: January 18, 1989
- Location: 700 Ocean Dr,
   Juno Beach, FL 33408
- Approx. 5.37 acres, including10 properties.
- Zoning District: RH Multi-Family High Density
- Future Land Use: Moderate Density Residential