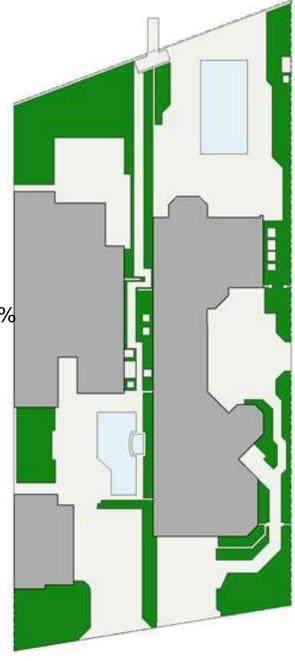

### Project Data

| Residential Multiple Family High Density (RH) Building Site Area Regulations |                                                                                                                             |                         |  |  |
|------------------------------------------------------------------------------|-----------------------------------------------------------------------------------------------------------------------------|-------------------------|--|--|
|                                                                              | Required by the PUD                                                                                                         | Applicant's proposal    |  |  |
| Maximum lot coverage                                                         | 50%                                                                                                                         | 18.04%                  |  |  |
| Building Height                                                              | Shall not exceed 40 feet above the highest point of the crown of the road along State Road AIA in front of the project site | 31' 3"                  |  |  |
| Density                                                                      | 10                                                                                                                          | 9                       |  |  |
| Front yard setback                                                           | 20' to edge of street pavement                                                                                              | 23.3'                   |  |  |
| Side yard setback                                                            | 0' and 10'                                                                                                                  | 0' and 10'              |  |  |
| Rear yard setback                                                            | 50 ft. west of CCCL                                                                                                         | 60 ft. west of the CCCL |  |  |
| Ocean setback                                                                | 50 ft. west of CCCL                                                                                                         | 60 ft. west of CCCL     |  |  |
| Landscaped Open Space                                                        | 20%                                                                                                                         | 30.21%                  |  |  |
| Minimum parking                                                              | 2 spaces per dwelling unit                                                                                                  | 9 spaces                |  |  |

### Building Site Area Regulations

|                             | Proposed         |
|-----------------------------|------------------|
| Maximum Lot Coverage        | 18%              |
| Building Height             | 31'3"            |
| Front Setback               | 23.3'            |
| Side Setback 🕳              | 0' and 10'       |
| Rear Setback                | 60'west the CCCL |
| Landscape Open Space        | 30.21%           |
| Gross Building Area (total) | 14,665 sq ft     |
| Gross Building Footprint    | 7,231 sq ft      |

## Existing

Building lot coverage 42.9% Hardscape lot coverage 35.1% Landscape lot coverage 22%

#### **New Proposed**

Building lot coverage 39.8% Hardscape lot coverage 30% Landscape lot coverage 30.2%

Landscaping went up by roughly 8% or 1600 sqft.

Hardscape went down by 5%, roughly 1000 sqft.