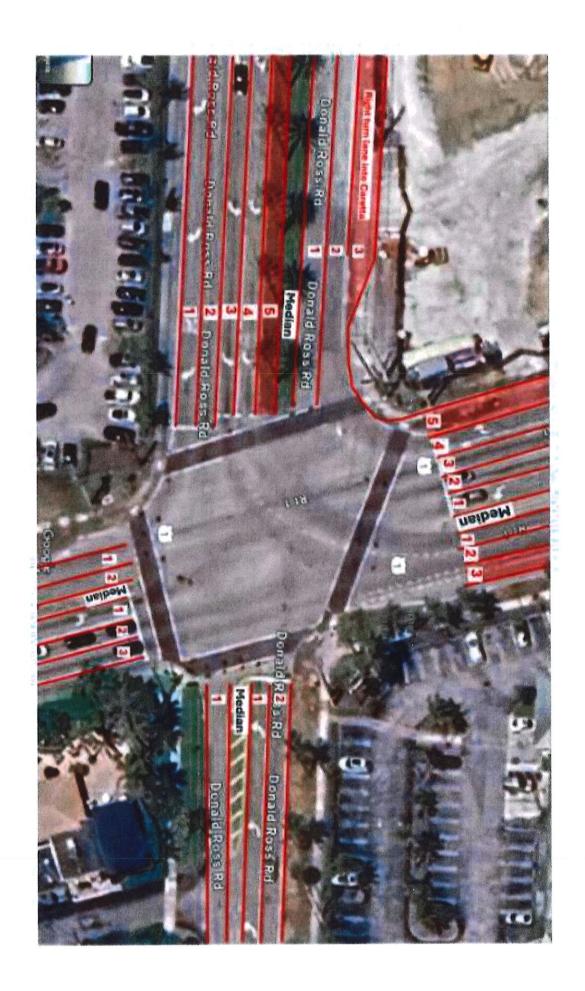

MOTION: Davis made a motion to approve the letter to the County to oppose adding the additional lanes specifically to the lanes they are proposed; no to the additional left turn lane northbound onto US1; no to the additional US right lane; no to the additional US1 southbound lane; and add the language "please prioritize crosswalk improvements and seek funding for Donald Ross Road between US1 and Ocean Drive to add bike lanes but not to delay the improvements of the pedestrian crosswalk".

ACTION: Motion failed for lack of a second.

**MOTION:** Halpern/Davis made a motion to continue this item on the February agenda or to have a 2<sup>nd</sup> meeting in February to discuss this.

ACTION: The motion passed unanimously.