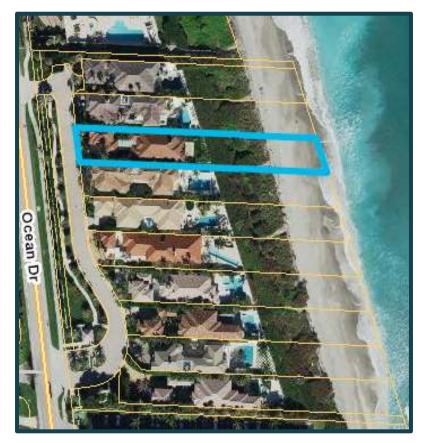

| N/A                                                                                                                                                                                                                                                                                              | MAX. ROOF HEIGHT 35'-0" MEASURED FROM<br>AVERAGE GRADE ON SITE (18.88' NAVD)<br>TOP OF ROOF @ 31'-3" FROM PROPOSED<br>FINISH FLOOR HEIGHT OR 53.88' NAVD.                                                                                                          |

### Lot Sizes

#### Existing 716

Lot Size: 18,896 sq. ft.



Lot Size: 19,432 sq. ft.

**Proposed 714-16** 

Lot Size: 38,328 sq. ft.







### Project Data

| Residential Multiple Family High Density (RH) Building Site Area Regulations |                                                                                                                             |                         |  |  |
|------------------------------------------------------------------------------|-----------------------------------------------------------------------------------------------------------------------------|-------------------------|--|--|
|                                                                              | Required by the PUD                                                                                                         | Applicant's proposal    |  |  |
| Maximum lot coverage