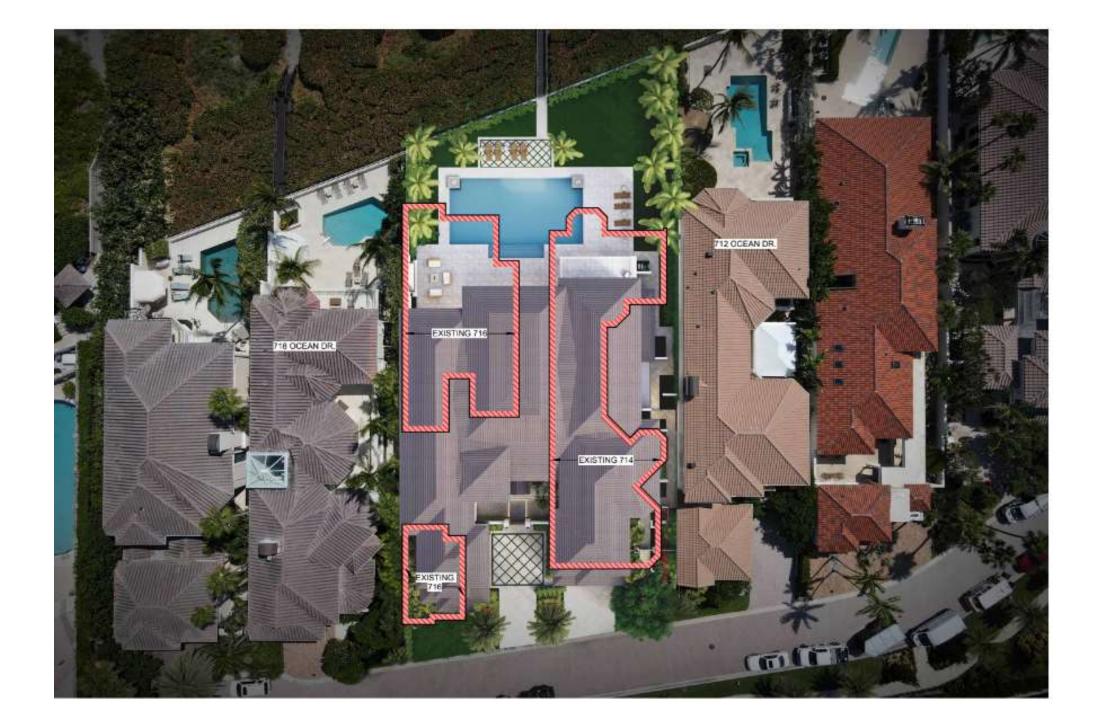

### **Application Details**

- Applicant 700 Ocean Drive Homeowners Association
- Agent Leslie Thomas of ET Thomas Construction
- Properties 714 and 716 Ocean Drive
- Property Owners Natasha and Boris Ivanov
- Planned Unit Development 700 Ocean Drive Community (consisting of 10 properties)

### Site Plan

Gross Building Footprint

Existing: 7,152 sq ft

Proposed: 7,231sq ft

### Lot Sizes

#### Existing 716

Lot Size: 18,896 sq. ft.

Lot Size: 19,432 sq. ft.

**Proposed 714-16** 

Lot Size: 38,328 sq. ft.