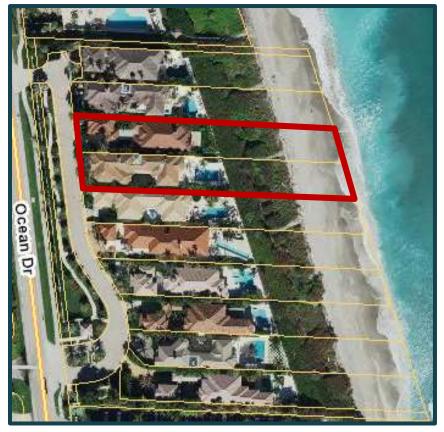

# 700 Ocean Drive Planned Unit Development

Major Development and Site Plan Amendment & Installation of Pool

TOWN COUNCIL MEETING 1/22/24

### **Application Details**

- Applicant 700 Ocean Drive Homeowners Association
- Agent Leslie Thomas of ET Thomas Construction
- Properties 714 and 716 Ocean Drive
- Property Owners Natasha and Boris Ivanov
- Planned Unit Development 700 Ocean Drive Community (consisting of 10 properties)

### Background

- Approval Date: January 18, 1989
- Location: 700 Ocean Dr,
   Juno Beach, FL 33408
- Approx. 5.37 acres, including10 properties.
- Zoning District: RH Multi-Family High Density
- Future Land Use: Moderate Density Residential