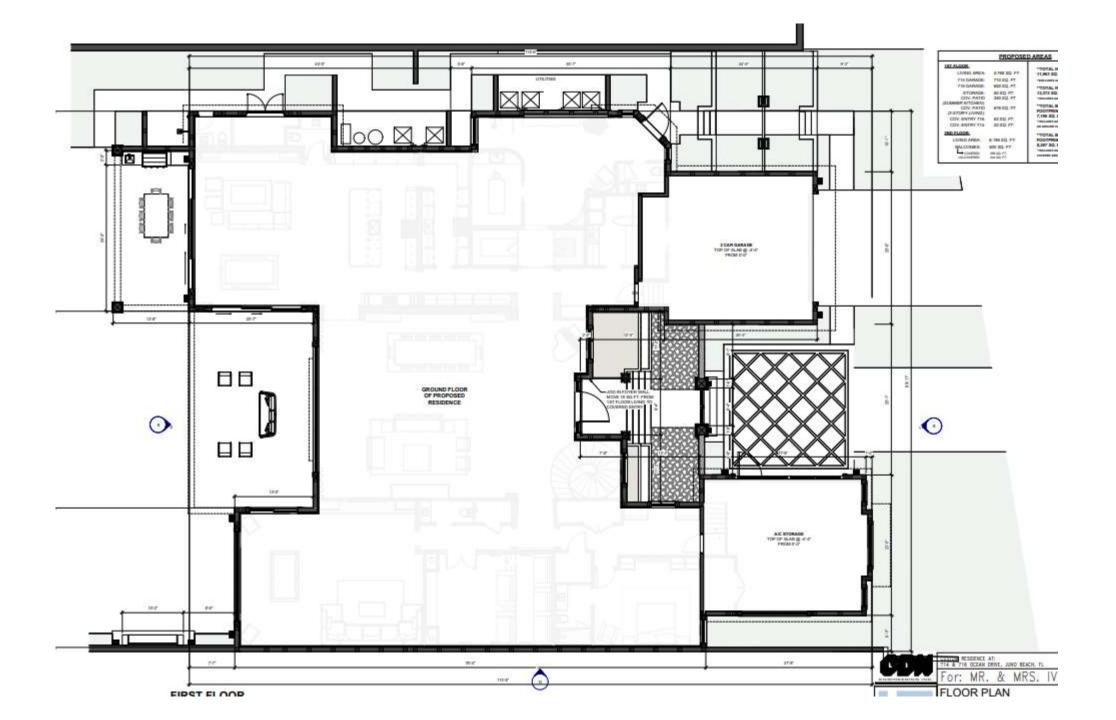

### Site Plan

Gross Building Footprint

Existing: 7,152 sq ft

Proposed: 7,231sq ft

### Site Plan Data

|                                                                                                 | EXISTING                                                                                                                                                                                                                                                                                                           | EXISTING<br>(COMBINING BOTH PROPERTIES)                                                                                                                                                                                                                                                          | PROPOSED (COMBINED PROPERTY)                                                                                                                                                                                                                                       |
|-------------------------------------------------------------------------------------------------|--------------------------------------------------------------------------------------------------------------------------------------------------------------------------------------------------------------------------------------------------------------------------------------------------------------------|--------------------------------------------------------------------------------------------------------------------------------------------------------------------------------------------------------------------------------------------------------------------------------------------------|--------------------------------------------------------------------------------------------------------------------------------------------------------------------------------------------------------------------------------------------------------------------|
| EXISTING / PROPOSED LAND<br>USE AND ZONING                                                      | 714: RESIDENTIAL MULTI-FAMILY 716: RESIDENTIAL MULTI-FAMILY ***PLANNED UNIT DEVELOPMENT (PUD) WITH UNDERLYING MULTI-FAMILY HIGH DESNITY (RH) RESIDENTIAL ZONING                                                                                                                                                    | PLANNED UNIT DEVELOPMENT (PUD) WITH UNDERLYING MULTI-FAMILY HIGH DESNITY (RH) RESIDENTIAL ZONING TO REMAIN                                                                                                                                                                                       | PLANNED UNIT DEVELOPMENT (PUD) WITH<br>UNDERLYING MULTI-FAMILY HIGH DESNITY (RH)<br>RESIDENTIAL ZONING TO REMAIN                                                                                                                                                   |
| TOTAL ACRES                                                                                     | 714: 19,432 SQ. FT. = 0.4461 ACRES<br>716: 18,896 SQ. FT. = 0.4338 ACRES                                                                                                                                                                                                                                           | 38,328 SQ. FT. = 0.8799 ACRES                                                                                                                                                                                                                                                                    | 38,328 SQ. FT. = 0.8799 ACRES                                                                                                                                                                                                                                      |
| INTENSITY (TOTAL GROSS BLD. SQ. FT.)                                                            | 714: 7,987 SQ. FT.<br>716: 4,767 SQ. FT.                                                                                                                                                                                                                                                                           | 12,754 SQ. FT. COMBINED                                                                                                                                                                                                                                                                          | 14,665 SQ. FT.                                                                                                                                                                                                                                                     |
| GROSS BUILDING FOOTPRINT (SQ. FT.)                                                              | 714: 3,774 SQ. FT.<br>716: 3,378 SQ. FT.                                                                                                                                                                                                                                                                           | 7,152 SQ. FT.                                                                                                                                                                                                                                                                                    | 7,231 SQ. FT                                                                                                                                                                                                                                                       |
| PERCENT OF OPEN SPACE/<br>LANDSCAPING, LOT, COVERAGE AND<br>IMPERMIABLE SURFACE (SQ. FT.)       | 714: EXISTING 10,665 SQ. FT. BUILDING LOT COVERAGE: 4,552 SQ. FT. (42.7%) HARDSCAPE COVERAGE: 4,352 SQ. FT. (40.8%) LANDSCAPE COVERAGE: 1,761 SQ. FT. (16.5%) 716: 10,139 SQ. FT. BUILDING LOT COVERAGE: 4,369 SQ. FT. (43.1%) HARDSCAPE COVERAGE: 2,960 SQ. FT. (29.2%) LANDSCAPE COVERAGE: 2,810 SQ. FT. (27.7%) | EXISTING COMBINED LOTS 20,804 SQ. FT. BUILDING LOT COVERAGE: 8,921 SQ. FT. (42.9%) HARDSCAPE COVERAGE: 7,312 SQ. FT. (35.1%) LANDSCAPE COVERAGE: 2,810 SQ. FT. (22.0%)  *** ALL EXISTING COVERED PATIO CALCULATIONS ARE APROXIMATED, AS FORMAL DRAWINGS OF EXISTING RESIDENCES ARE INACCESSIBLE. | PROPOSED COMBINED LOTS 20,804 SQ. FT. BUILDING LOT COVERAGE: 8,162 SQ. FT. (39.1%) HARDSCAPE COVERAGE: 6,358 SQ. FT. (30.7%) LANDSCAPE COVERAGE: 6,284 SQ. FT. (30.2%)  *** BUILDING LOT COVERAGE EXCLUDING PATIOS 7,071 SQ. FT. **33.99% OF BUILDABLE LOT SQ. FT. |
| DENSITY, NUMBER OF DWELLING<br>UNITS (RESIDENTIAL)                                              | 714: 1 DWELLING UNIT<br>6,055 SQ. FT. LIVING AREA<br>716: 1 DWELLING UNIT<br>3,240 SQ. FT. LIVING AREA                                                                                                                                                                                                             | 2 DWELLING UNITS<br>9,295 SQ. FT. LIVING AREA                                                                                                                                                                                                                                                    | 1 DWELLING UNIT<br>11,955 SQ. FT. LIVING AREA                                                                                                                                                                                                                      |
| BUILDING HEIGHT - TO CORRESPOND<br>WITH DATA FROM SURVEY AND<br>PROPOSED FINISH FLOOR ELEVATION | 714: INSUFFICIENT DOCUMENTATION TO DETERMINE<br>716: INSUFFICIENT DOCUMENTATION TO DETERMINE                                                                                                                                                                                                                       | N/A                                                                                                                                                                                                                                                                                              | MAX. ROOF HEIGHT 35'-0" MEASURED FROM<br>AVERAGE GRADE ON SITE (18.88' NAVD)<br>TOP OF ROOF @ 31'-3" FROM PROPOSED<br>FINISH FLOOR HEIGHT OR 53.88' NAVD.                                                                                                          |

### Project Data

| Residential Multiple Family High Density (RH) Building Site Area Regulations |                                                                                                                             |                         |  |  |
|------------------------------------------------------------------------------|-----------------------------------------------------------------------------------------------------------------------------|-------------------------|--|--|
|                                                                              | Required by the PUD                                                                                                         | Applicant's proposal    |  |  |
| Maximum lot coverage                                                         | 50%                                                                                                                         | 18.04%                  |  |  |
| Building Height                                                              | Shall not exceed 40 feet above the highest point of the crown of the road along State Road AIA in front of the project site | 31' 3"                  |  |  |
| Density                                                                      | 10                                                                                                                          | 9                       |  |  |
| Front yard setback                                                           | 20' to edge of street pavement                                                                                              | 23.3'                   |  |  |
| Side yard setback                                                            | 0' and 10'                                                                                                                  | 0' and 10'              |  |  |
| Rear yard setback                                                            | 50 ft. west of CCCL                                                                                                         | 60 ft. west of the CCCL |  |  |
| Ocean setback                                                                | 50 ft. west of CCCL                                                                                                         | 60 ft. west of CCCL     |  |  |
| Landscaped Open Space                                                        | 20%                                                                                                                         | 30.21%                  |  |  |
| Minimum parking                                                              | 2 spaces per dwelling unit                                                                                                  | 9 spaces                |  |  |

### Building Site Area Regulations

|                             | Proposed         |
|-----------------------------|------------------|
| Maximum Lot Coverage        | 18%              |
| Building Height             | 31'3"            |
| Front Setback               | 23.3'            |
| Side Setback 🕳              | 0' and 10'       |
| Rear Setback                | 60'west the CCCL |
| Landscape Open Space        | 30.21%           |
| Gross Building Area (total) | 14,665 sq ft     |
| Gross Building Footprint    | 7,231 sq ft      |