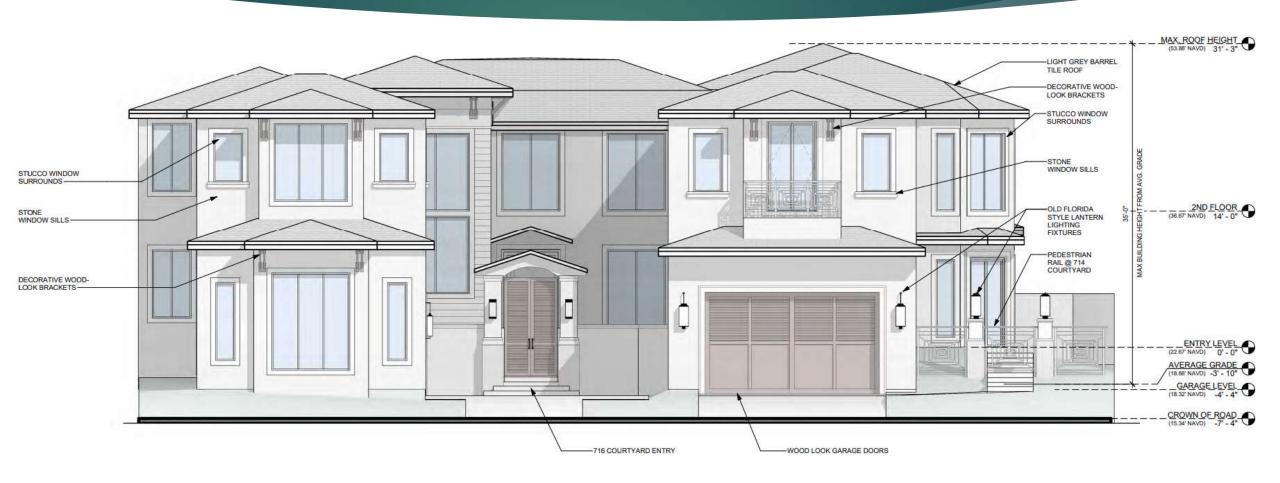

### Project Data

| Residential Multiple Family High Density (RH) Building Site Area Regulations |                                                                                                                             |                         |  |  |
|------------------------------------------------------------------------------|-----------------------------------------------------------------------------------------------------------------------------|-------------------------|--|--|
|                                                                              | Required by the PUD                                                                                                         | Applicant's proposal    |  |  |
| Maximum lot coverage                                                         | 50%                                                                                                                         | 18.04%                  |  |  |
| Building Height                                                              | Shall not exceed 40 feet above the highest point of the crown of the road along State Road AIA in front of the project site | 31' 3"                  |  |  |
| Density                                                                      | 10                                                                                                                          | 9                       |  |  |
| Front yard setback                                                           | 20' to edge of street pavement                                                                                              | 23.3'                   |  |  |
| Side yard setback                                                            | 0' and 10'                                                                                                                  | 0' and 10'              |  |  |
| Rear yard setback                                                            | 50 ft. west of CCCL                                                                                                         | 60 ft. west of the CCCL |  |  |
| Ocean setback                                                                | 50 ft. west of CCCL                                                                                                         | 60 ft. west of CCCL     |  |  |
| Landscaped Open Space                                                        | 20%                                                                                                                         | 30.21%                  |  |  |
| Minimum parking                                                              | 2 spaces per dwelling unit                                                                                                  | 9 spaces                |  |  |

### Building Site Area Regulations

|                             | Proposed         |
|-----------------------------|------------------|
| Maximum Lot Coverage        | 18%              |
| Building Height             | 31'3"            |
| Front Setback               | 23.3'            |
| Side Setback 🕳              | 0' and 10'       |
| Rear Setback                | 60'west the CCCL |
| Landscape Open Space        | 30.21%           |
| Gross Building Area (total) | 14,665 sq ft     |
| Gross Building Footprint    | 7,231 sq ft      |

#### **Front Elevation**