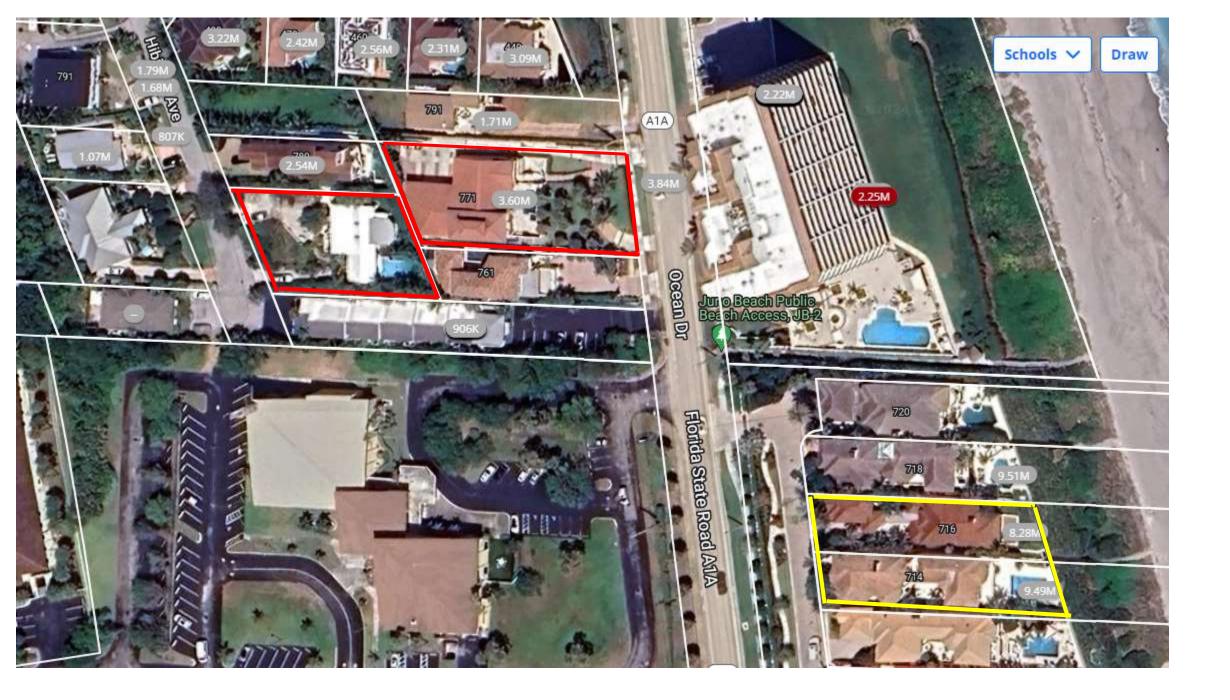

### **Application Details**

- Applicant 700 Ocean Drive Homeowners Association
- Agent Leslie Thomas of ET Thomas Construction
- Properties 714 and 716 Ocean Drive
- Property Owners Natasha and Boris Ivanov
- Planned Unit Development 700 Ocean Drive Community (consisting of 10 properties)

### Background

- Approval Date: January 18, 1989
- Location: 700 Ocean Dr,
   Juno Beach, FL 33408
- Approx. 5.37 acres, including10 properties.
- Zoning District: RH Multi-Family High Density
- Future Land Use: Moderate Density Residential

#### Existing 716

Lot Size: 18,896 sq. ft.

Lot Size: 19,432 sq. ft.

**Proposed 714-16** 

Lot Size: 38,328 sq. ft.