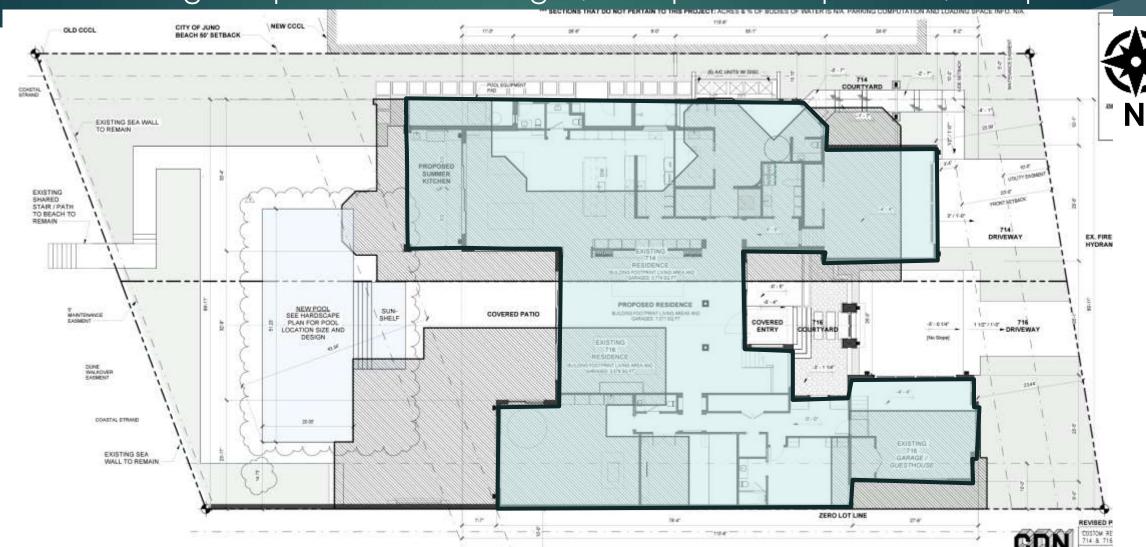

### Site Plan

Gross Building Footprint

Existing: 7,152 sq ft

Proposed: 7,231sq ft

### Site Plan Data

|                                                                                                 | EXISTING                                                                                                                                                                                                                                                                                                           | EXISTING<br>(COMBINING BOTH PROPERTIES)                                                                                                                                                                                                                                                          | PROPOSED (COMBINED PROPERTY)                                                                                                                                                                                                                                       |
|-------------------------------------------------------------------------------------------------|--------------------------------------------------------------------------------------------------------------------------------------------------------------------------------------------------------------------------------------------------------------------------------------------------------------------|--------------------------------------------------------------------------------------------------------------------------------------------------------------------------------------------------------------------------------------------------------------------------------------------------|--------------------------------------------------------------------------------------------------------------------------------------------------------------------------------------------------------------------------------------------------------------------|
| EXISTING / PROPOSED LAND<br>USE AND ZONING                                                      | 714: RESIDENTIAL MULTI-FAMILY 716: RESIDENTIAL MULTI-FAMILY ***PLANNED UNIT DEVELOPMENT (PUD) WITH UNDERLYING MULTI-FAMILY HIGH DESNITY (RH) RESIDENTIAL ZONING                                                                                                                                                    | PLANNED UNIT DEVELOPMENT (PUD) WITH UNDERLYING MULTI-FAMILY HIGH DESNITY (RH) RESIDENTIAL ZONING TO REMAIN                                                                                                                                                                                       | PLANNED UNIT DEVELOPMENT (PUD) WITH<br>UNDERLYING MULTI-FAMILY HIGH DESNITY (RH)<br>RESIDENTIAL ZONING TO REMAIN                                                                                                                                                   |
| TOTAL ACRES                                                                                     | 714: 19,432 SQ. FT. = 0.4461 ACRES<br>716: 18,896 SQ. FT. = 0.4338 ACRES                                                                                                                                                                                                                                           | 38,328 SQ. FT. = 0.8799 ACRES                                                                                                                                                                                                                                                                    | 38,328 SQ. FT. = 0.8799 ACRES                                                                                                                                                                                                                                      |
| INTENSITY (TOTAL GROSS BLD. SQ. FT.)                                                            | 714: 7,987 SQ. FT.<br>716: 4,767 SQ. FT.                                                                                                                                                                                                                                                                           | 12,754 SQ. FT. COMBINED                                                                                                                                                                                                                                                                          | 14,665 SQ. FT.                                                                                                                                                                                                                                                     |
| GROSS BUILDING FOOTPRINT (SQ. FT.)                                                              | 714: 3,774 SQ. FT.<br>716: 3,378 SQ. FT.                                                                                                                                                                                                                                                                           | 7,152 SQ. FT.                                                                                                                                                                                                                                                                                    | 7,231 SQ. FT                                                                                                                                                                                                                                                       |
| PERCENT OF OPEN SPACE/<br>LANDSCAPING, LOT, COVERAGE AND<br>IMPERMIABLE SURFACE (SQ. FT.)       | 714: EXISTING 10,665 SQ. FT. BUILDING LOT COVERAGE: 4,552 SQ. FT. (42.7%) HARDSCAPE COVERAGE: 4,352 SQ. FT. (40.8%) LANDSCAPE COVERAGE: 1,761 SQ. FT. (16.5%) 716: 10,139 SQ. FT. BUILDING LOT COVERAGE: 4,369 SQ. FT. (43.1%) HARDSCAPE COVERAGE: 2,960 SQ. FT. (29.2%) LANDSCAPE COVERAGE: 2,810 SQ. FT. (27.7%) | EXISTING COMBINED LOTS 20,804 SQ. FT. BUILDING LOT COVERAGE: 8,921 SQ. FT. (42.9%) HARDSCAPE COVERAGE: 7,312 SQ. FT. (35.1%) LANDSCAPE COVERAGE: 2,810 SQ. FT. (22.0%)  *** ALL EXISTING COVERED PATIO CALCULATIONS ARE APROXIMATED, AS FORMAL DRAWINGS OF EXISTING RESIDENCES ARE INACCESSIBLE. | PROPOSED COMBINED LOTS 20,804 SQ. FT. BUILDING LOT COVERAGE: 8,162 SQ. FT. (39.1%) HARDSCAPE COVERAGE: 6,358 SQ. FT. (30.7%) LANDSCAPE COVERAGE: 6,284 SQ. FT. (30.2%)  *** BUILDING LOT COVERAGE EXCLUDING PATIOS 7,071 SQ. FT. **33.99% OF BUILDABLE LOT SQ. FT. |
| DENSITY, NUMBER OF DWELLING<br>UNITS (RESIDENTIAL)                                              | 714: 1 DWELLING UNIT<br>6,055 SQ. FT. LIVING AREA<br>716: 1 DWELLING UNIT<br>3,240 SQ. FT. LIVING AREA                                                                                                                                                                                                             | 2 DWELLING UNITS<br>9,295 SQ. FT. LIVING AREA                                                                                                                                                                                                                                                    | 1 DWELLING UNIT<br>11,955 SQ. FT. LIVING AREA                                                                                                                                                                                                                      |
| BUILDING HEIGHT - TO CORRESPOND<br>WITH DATA FROM SURVEY AND<br>PROPOSED FINISH FLOOR ELEVATION | 714: INSUFFICIENT DOCUMENTATION TO DETERMINE<br>716: INSUFFICIENT DOCUMENTATION TO DETERMINE                                                                                                                                                                                                                       | N/A                                                                                                                                                                                                                                                                                              | MAX. ROOF HEIGHT 35'-0" MEASURED FROM<br>AVERAGE GRADE ON SITE (18.88' NAVD)<br>TOP OF ROOF @ 31'-3" FROM PROPOSED<br>FINISH FLOOR HEIGHT OR 53.88' NAVD.                                                                                                          |

### Project Data

| Residential Multiple Family High Density (RH) Building Site Area Regulations |                                                                                                                             |                         |  |  |
|------------------------------------------------------------------------------|-----------------------------------------------------------------------------------------------------------------------------|-------------------------|--|--|
|                                                                              | Required by the PUD                                                                                                         | Applicant's proposal    |  |  |
| Maximum lot coverage                                                         | 50%                                                                                                                         | 18.04%                  |  |  |
| Building Height                                                              | Shall not exceed 40 feet above the highest point of the crown of the road along State Road AIA in front of the project site | 31' 3"                  |  |  |
| Density                                                                      | 10                                                                                                                          | 9                       |  |  |
| Front yard setback                                                           | 20' to edge of street pavement                                                                                              | 23.3'                   |  |  |
| Side yard setback                                                            | 0' and 10'                                                                                                                  | 0' and 10'              |  |  |
| Rear yard setback                                                            | 50 ft. west of CCCL                                                                                                         | 60 ft. west of the CCCL |  |  |
| Ocean setback                                                                | 50 ft. west of CCCL                                                                                                         | 60 ft. west of CCCL     |  |  |
| Landscaped Open Space                                                        | 20%                                                                                                                         | 30.21%                  |  |  |
| Minimum parking                                                              | 2 spaces per dwelling unit                                                                                                  | 9 spaces                |  |  |

### Building Site Area Regulations

|                             | Proposed         |
|-----------------------------|------------------|
| Maximum Lot Coverage        | 18%              |
| Building Height             | 31'3"            |
| Front Setback               | 23.3'            |
| Side Setback 🕳              | 0' and 10'       |
| Rear Setback                | 60'west the CCCL |
| Landscape Open Space        | 30.21%           |
| Gross Building Area (total) | 14,665 sq ft     |
| Gross Building Footprint    | 7,231 sq ft      |