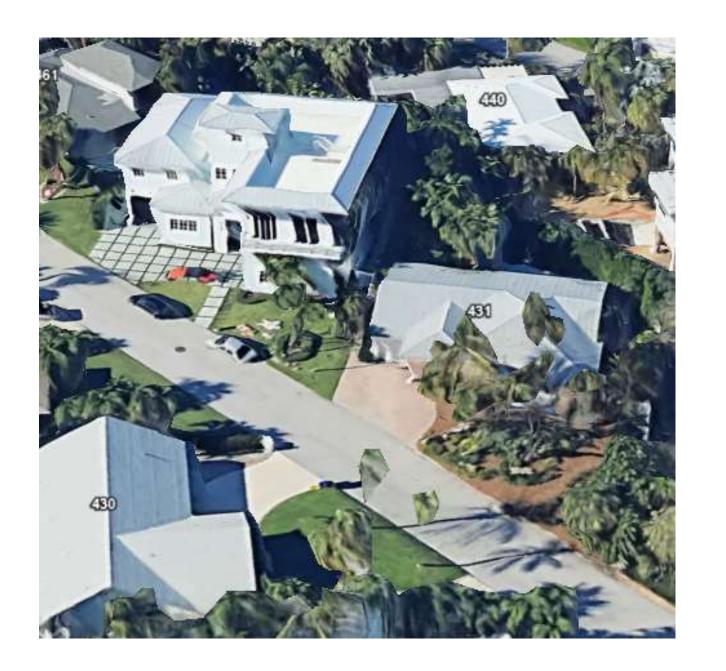

# Ariel Photo

Landscaping Changes the look of a Property

Diana Davis Expante Communication ' List

Email Comments on 714-716 Ocean Drive

Stewart Brown Lee 1615 E Hemmingway Dr

Jennifer Pierce 900 Ocean Dr 707

### Background

- Approval Date: January 18, 1989
- Location: 700 Ocean Dr,
   Juno Beach, FL 33408
- Approx. 5.37 acres, including10 properties.
- Zoning District: RH Multi-Family High Density
- Future Land Use: Moderate Density Residential

#### Existing 716

Lot Size: 18,896 sq. ft.

Lot Size: 19,432 sq. ft.

**Proposed 714-16** 

Lot Size: 38,328 sq. ft.