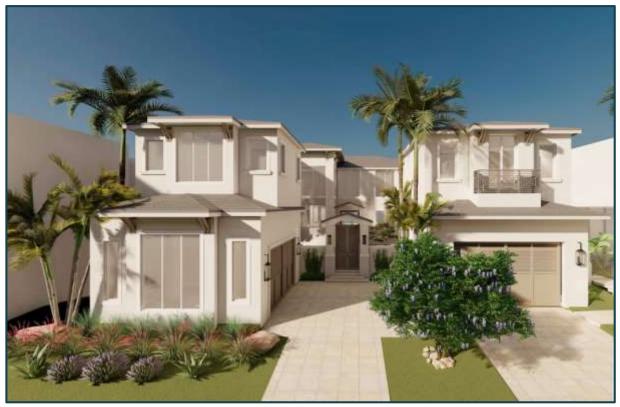

de Setback 🕳              | 0' and 10'       |
| Rear Setback                | 60'west the CCCL |
| Landscape Open Space        | 30.21%           |
| Gross Building Area (total) | 14,665 sq ft     |
| Gross Building Footprint    | 7,231 sq ft      |



### Appearance Review Criteria

#### Applicants Response

- Style: The Old Florida Style consisting of Key West Cracker Coastal and Mediterranean Vernacular
- Harmony: Will be kept in relation as setbacks, elevations from sea level, structure height, and materials will all be harmonious will the neighboring homes
- Modern Operations: Added stairwell will be an architectural element. Elevator shaft shall be hidden from public view
- Accessory structures: The pool, fireplace and outdoor bbq areas will be compatible in design

# Renderings





**Proposed Rear** 

**Proposed Street Elevation** 

# Renderings



**Proposed Front** 



**Rear Context** 

#### **Front Elevation**



#### **Rear Elevation**



# Harmony

Bulk means the overall size and volume of a building or structure.

Staff's response: The structure on 714 Ocean Drive is 7,987 total gross sq. ft., the lot size is 19,432 sq. ft. with a ratio of 41.1%. The structure on 716 Ocean Drive is 4,767 total gross sq. ft., the lot size is 18,896 sq. ft. with a ratio of 25.2%. The new proposed home is 14,665 total gross sq. ft. and the combined lot size is 38,328 sq. ft. with a ratio of 38.26%. The size and volume of the proposed single-family home is compatible with the newly increased lot size.

 Mass means the relationship and sizes between different volumes of a buildin