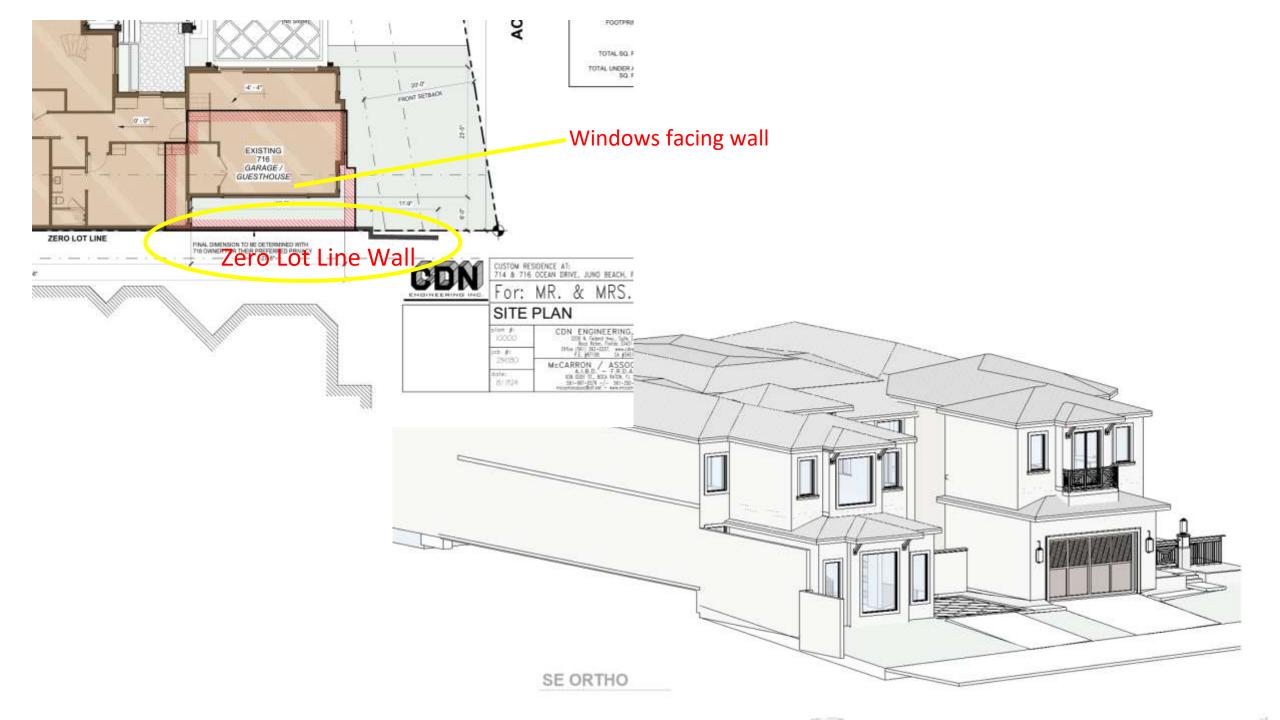

# Harmony

Bulk means the overall size and volume of a building or structure.

Staff's response: The structure on 714 Ocean Drive is 7,987 total gross sq. ft., the lot size is 19,432 sq. ft. with a ratio of 41.1%. The structure on 716 Ocean Drive is 4,767 total gross sq. ft., the lot size is 18,896 sq. ft. with a ratio of 25.2%. The new proposed home is 14,665 total gross sq. ft. and the combined lot size is 38,328 sq. ft. with a ratio of 38.26%. The size and volume of the proposed single-family home is compatible with the newly increased lot size.

 Mass means the relationship and sizes between different volumes of a building or structure.

Staff's response: The total gross square footage for the other structures in the 700's at Ocean Drive ranges between 4,974 sq. ft. and 7,945 sq. ft., the proposed structure is 14,665 total gross sq. ft. The mass of the proposed single-family home is not compatible in the context of the other structures located within the Planned Unit Development

# Harmony

• **Proportion** means the visual effect of relationship of one portion to another or of a portion to the whole or of one thing to another.

Staff's response: The proportion (ratio) of the elements such as windows, doors, and garages are compatible with the façade (size) of the building.

 Scale means the proportions of a building in relation to its surroundings, particular other buildings in the surrounding context.

Staff's response: The scale of the proposed single-family home (proportion) is not compatible with the adjacent properties, specifically the width of the structure