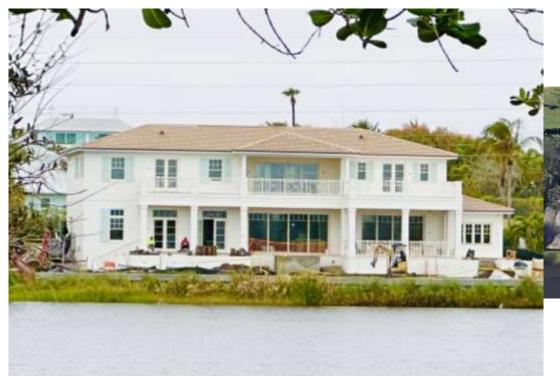

# Harmony

Bulk means the overall size and volume of a building or structure.

Staff's response: The structure on 714 Ocean Drive is 7,987 total gross sq. ft., the lot size is 19,432 sq. ft. with a ratio of 41.1%. The structure on 716 Ocean Drive is 4,767 total gross sq. ft., the lot size is 18,896 sq. ft. with a ratio of 25.2%. The new proposed home is 14,665 total gross sq. ft. and the combined lot size is 38,328 sq. ft. with a ratio of 38.26%. The size and volume of the proposed single-family home is compatible with the newly increased lot size.

 Mass means the relationship and sizes between different volumes of a building or structure.

Staff's response: The total gross square footage for the other structures in the 700's at Ocean Drive ranges between 4,974 sq. ft. and 7,945 sq. ft., the proposed structure is 14,665 total gross sq. ft. The mass of the proposed single-family home is not compatible in the context of the other structures located within the Planned Unit Development