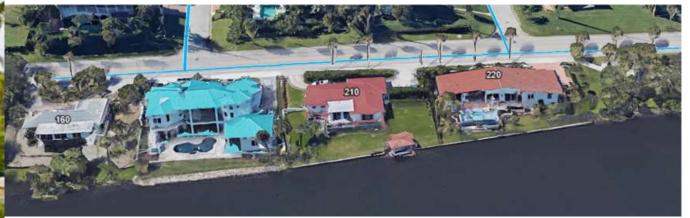

# Ariel Photo

Landscaping Changes the look of a Property

Diana Davis Expante Communication ' List

Email Comments on 714-716 Ocean Drive

Stewart Brown Lee 1615 E Hemmingway Dr

Jennifer Pierce 900 Ocean Dr 707

#### Existing 716

Lot Size: 18,896 sq. ft.

Lot Size: 19,432 sq. ft.

**Proposed 714-16** 

Lot Size: 38,328 sq. ft.