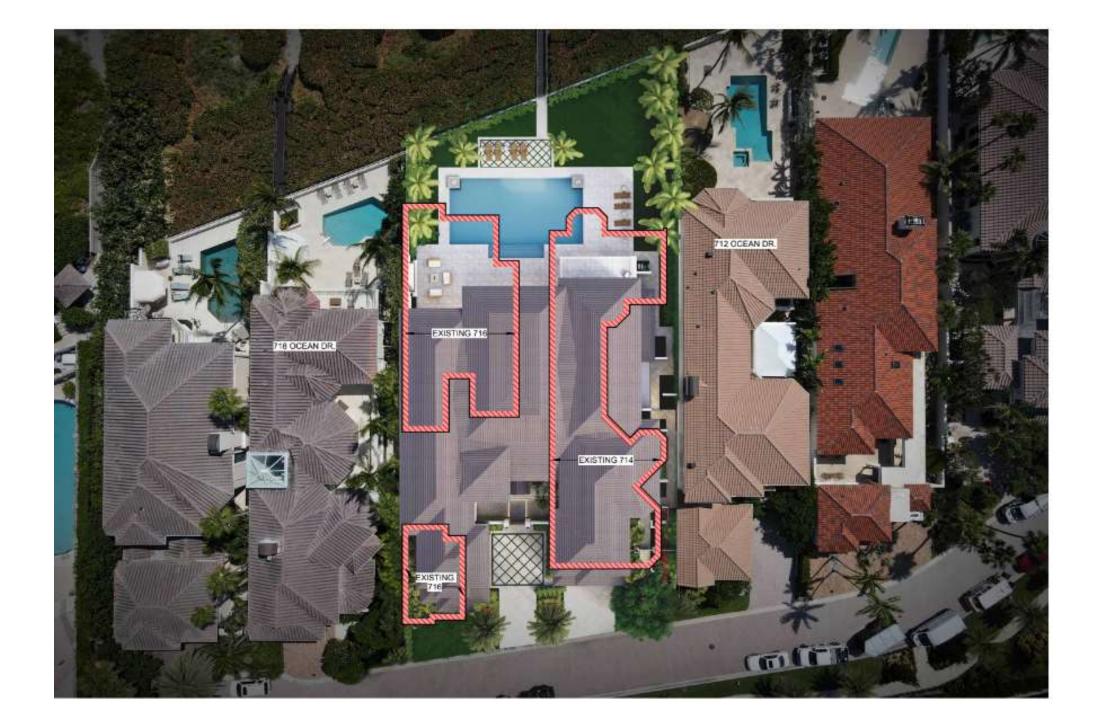

### Site Plan

Gross Building Footprint

Existing: 7,152 sq ft

Proposed: 7,231sq ft

### Site Plan Data

|                                                                                                 | EXISTING                                                                                                                                                                                                                                                                                                           | EXISTING<br>(COMBINING BOTH PROPERTIES)                                                                                                                                                                                                                                                          | PROPOSED (COMBINED PROPERTY)                                                                                                                                                                                                                                       |
|-------------------------------------------------------------------------------------------------|--------------------------------------------------------------------------------------------------------------------------------------------------------------------------------------------------------------------------------------------------------------------------------------------------------------------|--------------------------------------------------------------------------------------------------------------------------------------------------------------------------------------------------------------------------------------------------------------------------------------------------|--------------------------------------------------------------------------------------------------------------------------------------------------------------------------------------------------------------------------------------------------------------------|
| EXISTING / PROPOSED LAND<br>USE AND ZONING                                                      | 714: RESIDENTIAL MULTI-FAMILY 716: RESIDENTIAL MULTI-FAMILY ***PLANNED UNIT DEVELOPMENT (PUD) WITH UNDERLYING MULTI-FAMILY HIGH DESNITY (RH) RESIDENTIAL ZONING                                                                                                                                                    | PLANNED UNIT DEVELOPMENT (PUD) WITH UNDERLYING MULTI-FAMILY HIGH DESNITY (RH) RESIDENTIAL ZONING TO REMAIN                                                                                                                                                                                       | PLANNED UNIT DEVELOPMENT (PUD) WITH<br>UNDERLYING MULTI-FAMILY HIGH DESNITY (RH)<br>RESIDENTIAL ZONING TO REMAIN                                                                                                                                                   |
| TOTAL ACRES                                                                                     | 714: 19,432 SQ. FT. = 0.4461 ACRES<br>716: 18,896 SQ. FT. = 0.4338 ACRES                                                                                                                                                                                                                                           | 38,328 SQ. FT. = 0.8799 ACRES                                                                                                                                                                                                                                                                    | 38,328 SQ. FT. = 0.8799 ACRES                                                                                                                                                                                                                                      |
| INTENSITY (TOTAL GROSS BLD. SQ. FT.)                                                            | 714: 7,987 SQ. FT.<br>716: 4,767 SQ. FT.                                                                                                                                                                                                                                                                           | 12,754 SQ. FT. COMBINED                                                                                                                                                                                                                                                                          | 14,665 SQ. FT.                                                                                                                                                                                                                                                     |
| GROSS BUILDING FOOTPRINT (SQ. FT.)                                                              | 714: 3,774 SQ. FT.<br>716: 3,378 SQ. FT.                                                                                                                                                                                                                                                                           | 7,152 SQ. FT.                                                                                                                                                                                                                                                                                    | 7,231 SQ. FT                                                                                                                                                                                                                                                       |
| PERCENT OF OPEN SPACE/<br>LANDSCAPING, LOT, COVERAGE AND<br>IMPERMIABLE SURFACE (SQ. FT.)       | 714: EXISTING 10,665 SQ. FT. BUILDING LOT COVERAGE: 4,552 SQ. FT. (42.7%) HARDSCAPE COVERAGE: 4,352 SQ. FT. (40.8%) LANDSCAPE COVERAGE: 1,761 SQ. FT. (16.5%) 716: 10,139 SQ. FT. BUILDING LOT COVERAGE: 4,369 SQ. FT. (43.1%) HARDSCAPE COVERAGE: 2,960 SQ. FT. (29.2%) LANDSCAPE COVERAGE: 2,810 SQ. FT. (27.7%) | EXISTING COMBINED LOTS 20,804 SQ. FT. BUILDING LOT COVERAGE: 8,921 SQ. FT. (42.9%) HARDSCAPE COVERAGE: 7,312 SQ. FT. (35.1%) LANDSCAPE COVERAGE: 2,810 SQ. FT. (22.0%)  *** ALL EXISTING COVERED PATIO CALCULATIONS ARE APROXIMATED, AS FORMAL DRAWINGS OF EXISTING RESIDENCES ARE INACCESSIBLE. | PROPOSED COMBINED LOTS 20,804 SQ. FT. BUILDING LOT COVERAGE: 8,162 SQ. FT. (39.1%) HARDSCAPE COVERAGE: 6,358 SQ. FT. (30.7%) LANDSCAPE COVERAGE: 6,284 SQ. FT. (30.2%)  *** BUILDING LOT COVERAGE EXCLUDING PATIOS 7,071 SQ. FT. **33.99% OF BUILDABLE LOT SQ. FT. |
| DENSITY, NUMBER OF DWELLING<br>UNITS (RESIDENTIAL)                                              | 714: 1 DWELLING UNIT<br>6,055 SQ. FT. LIVING AREA<br>716: 1 DWELLING UNIT<br>3,240 SQ. FT. LIVING AREA                                                                                                                                                                                                             | 2 DWELLING UNITS<br>9,295 SQ. FT. LIVING AREA                                                                                                                                                                                                                                                    | 1 DWELLING UNIT<br>11,955 SQ. FT. LIVING AREA                                                                                                                                                                                                                      |
| BUILDING HEIGHT - TO CORRESPOND<br>WITH DATA FROM SURVEY AND<br>PROPOSED FINISH FLOOR ELEVATION | 714: INSUFFICIENT DOCUMENTATION TO DETERMINE<br>716: INSUFFICIENT DOCUMENTATION TO DETERMINE                                                                                                                                                                                                                       | N/A                                                                                                                                                                                                                                                                                              | MAX. ROOF HEIGHT 35'-0" MEASURED FROM<br>AVERAGE GRADE ON SITE (18.88' NAVD)<br>TOP OF ROOF @ 31'-3" FROM PROPOSED<br>FINISH FLOOR HEIGHT OR 53.88' NAVD.                                                                                                          |

#### Existing 716

Lot Size: 18,896 sq. ft.

Lot Size: 19,432 sq. ft.

**Proposed 714-16** 

Lot Size: 38,328 sq. ft.