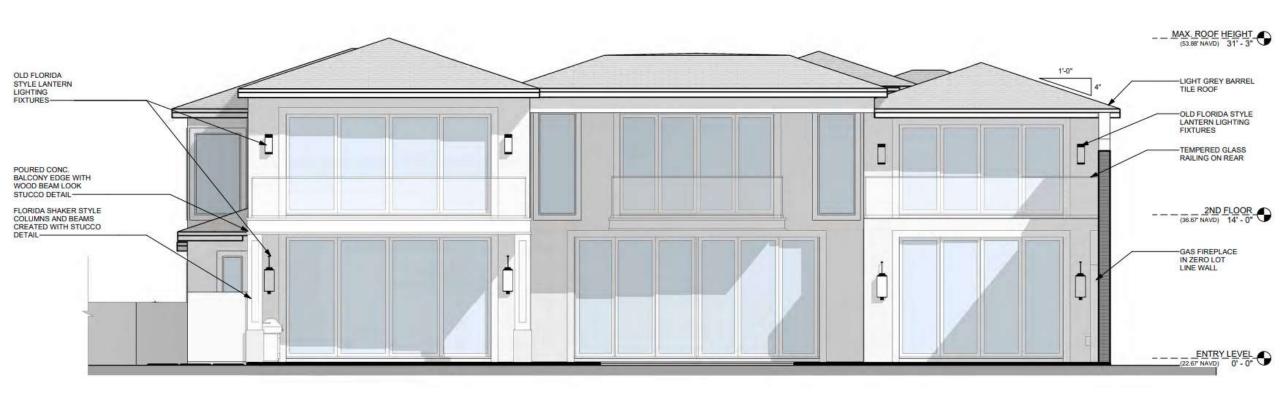

Area (total) | 14,665 sq ft     |
| Gross Building Footprint    | 7,231 sq ft      |



### Appearance Review Criteria

#### Applicants Response

- Style: The Old Florida Style consisting of Key West Cracker Coastal and Mediterranean Vernacular
- Harmony: Will be kept in relation as setbacks, elevations from sea level, structure height, and materials will all be harmonious will the neighboring homes
- Modern Operations: Added stairwell will be an architectural element. Elevator shaft shall be hidden from public view
- Accessory structures: The pool, fireplace and outdoor bbq areas will be compatible in design

# Renderings





**Proposed Rear** 

**Proposed Street Elevation** 

# Renderings



**Proposed Front** 



**Rear Context** 

#### **Front Elevation**



#### **Rear Elevation**



# Harmony

Bulk means the overall size and volume of a building or structure.

Staff's response: The structure on 714 Ocean Drive is 7,987 total gross sq. ft., the lot size is 19,432 sq. ft. with a ratio of 41.1%. The structure on 716 Ocean Drive is 4,767 total gross sq. ft., the lot size is 18,896 sq. ft. with a ratio of 25.2%. The new proposed home is 14,665 total gross sq. ft. and the combined lot size is 38,328 sq. ft. with a ratio of 38.26%. The size and volume of the proposed single-family home is compatible with the newly increased lot size.

 Mass means the relationship and sizes between different volumes of a building or structure.

Staff's response: The total gross square footage for the other structures in the 700's at Ocean Drive ranges between 4,974 sq. ft. and 7,945 sq. ft.