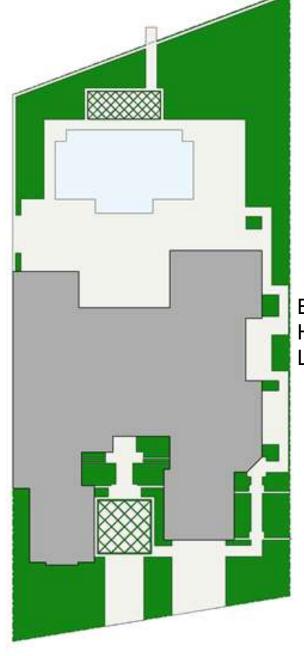

### Site Plan

Gross Building Footprint

Existing: 7,152 sq ft

Proposed: 7,231sq ft

### Site Plan Data

|                                                                                                 | EXISTING                                                                                                                                                                                                                                                                                                           | EXISTING<br>(COMBINING BOTH PROPERTIES)                                                                                                                                                                                                                                                          | PROPOSED (COMBINED PROPERTY)                                                                                                                                                                                                                                       |
|-------------------------------------------------------------------------------------------------|--------------------------------------------------------------------------------------------------------------------------------------------------------------------------------------------------------------------------------------------------------------------------------------------------------------------|--------------------------------------------------------------------------------------------------------------------------------------------------------------------------------------------------------------------------------------------------------------------------------------------------|--------------------------------------------------------------------------------------------------------------------------------------------------------------------------------------------------------------------------------------------------------------------|
| EXISTING / PROPOSED LAND<br>USE AND ZONING                                                      | 714: RESIDENTIAL MULTI-FAMILY 716: RESIDENTIAL MULTI-FAMILY ***PLANNED UNIT DEVELOPMENT (PUD) WITH UNDERLYING MULTI-FAMILY HIGH DESNITY (RH) RESIDENTIAL ZONING                                                                                                                                                    | PLANNED UNIT DEVELOPMENT (PUD) WITH UNDERLYING MULTI-FAMILY HIGH DESNITY (RH) RESIDENTIAL ZONING TO REMAIN                                                                                                                                                                                       | PLANNED UNIT DEVELOPMENT (PUD) WITH<br>UNDERLYING MULTI-FAMILY HIGH DESNITY (RH)<br>RESIDENTIAL ZONING TO REMAIN                                                                                                                                                   |
| TOTAL ACRES                                                                                     | 714: 19,432 SQ. FT. = 0.4461 ACRES<br>716: 18,896 SQ. FT. = 0.4338 ACRES                                                                                                                                                                                                                                           | 38,328 SQ. FT. = 0.8799 ACRES                                                                                                                                                                                                                                                                    | 38,328 SQ. FT. = 0.8799 ACRES                                                                                                                                                                                                                                      |
| INTENSITY (TOTAL GROSS BLD. SQ. FT.)                                                            | 714: 7,987 SQ. FT.<br>716: 4,767 SQ. FT.                                                                                                                                                                                                                                                                           | 12,754 SQ. FT. COMBINED                                                                                                                                                                                                                                                                          | 14,665 SQ. FT.                                                                                                                                                                                                                                                     |
| GROSS BUILDING FOOTPRINT (SQ. FT.)                                                              | 714: 3,774 SQ. FT.<br>716: 3,378 SQ. FT.                                                                                                                                                                                                                                                                           | 7,152 SQ. FT.                                                                                                                                                                                                                                                                                    | 7,231 SQ. FT                                                                                                                                                                                                                                                       |
| PERCENT OF OPEN SPACE/<br>LANDSCAPING, LOT, COVERAGE AND<br>IMPERMIABLE SURFACE (SQ. FT.)       | 714: EXISTING 10,665 SQ. FT. BUILDING LOT COVERAGE: 4,552 SQ. FT. (42.7%) HARDSCAPE COVERAGE: 4,352 SQ. FT. (40.8%) LANDSCAPE COVERAGE: 1,761 SQ. FT. (16.5%) 716: 10,139 SQ. FT. BUILDING LOT COVERAGE: 4,369 SQ. FT. (43.1%) HARDSCAPE COVERAGE: 2,960 SQ. FT. (29.2%) LANDSCAPE COVERAGE: 2,810 SQ. FT. (27.7%) | EXISTING COMBINED LOTS 20,804 SQ. FT. BUILDING LOT COVERAGE: 8,921 SQ. FT. (42.9%) HARDSCAPE COVERAGE: 7,312 SQ. FT. (35.1%) LANDSCAPE COVERAGE: 2,810 SQ. FT. (22.0%)  *** ALL EXISTING COVERED PATIO CALCULATIONS ARE APROXIMATED, AS FORMAL DRAWINGS OF EXISTING RESIDENCES ARE INACCESSIBLE. | PROPOSED COMBINED LOTS 20,804 SQ. FT. BUILDING LOT COVERAGE: 8,162 SQ. FT. (39.1%) HARDSCAPE COVERAGE: 6,358 SQ. FT. (30.7%) LANDSCAPE COVERAGE: 6,284 SQ. FT. (30.2%)  *** BUILDING LOT COVERAGE EXCLUDING PATIOS 7,071 SQ. FT. **33.99% OF BUILDABLE LOT SQ. FT. |
| DENSITY, NUMBER OF DWELLING<br>UNITS (RESIDENTIAL)                                              | 714: 1 DWELLING UNIT<br>6,055 SQ. FT. LIVING AREA<br>716: 1 DWELLING UNIT<br>3,240 SQ. FT. LIVING AREA                                                                                                                                                                                                             | 2 DWELLING UNITS<br>9,295 SQ. FT. LIVING AREA                                                                                                                                                                                                                                                    | 1 DWELLING UNIT<br>11,955 SQ. FT. LIVING AREA                                                                                                                                                                                                                      |
| BUILDING HEIGHT - TO CORRESPOND<br>WITH DATA FROM SURVEY AND<br>PROPOSED FINISH FLOOR ELEVATION | 714: INSUFFICIENT DOCUMENTATION TO DETERMINE<br>716: INSUFFICIENT DOCUMENTATION TO DETERMINE                                                                                                                                                                                                                       | N/A                                                                                                                                                                                                                                                                                              | MAX. ROOF HEIGHT 35'-0" MEASURED FROM<br>AVERAGE GRADE ON SITE (18.88' NAVD)<br>TOP OF ROOF @ 31'-3" FROM PROPOSED<br>FINISH FLOOR HEIGHT OR 53.88' NAVD.                                                                                                          |

### Lot Sizes

#### Existing 716

Lot Size: 18,896 sq. ft.

Lot Size: 19,432 sq. ft.

**Proposed 714-16** 

Lot Size: 38,328 sq. ft.