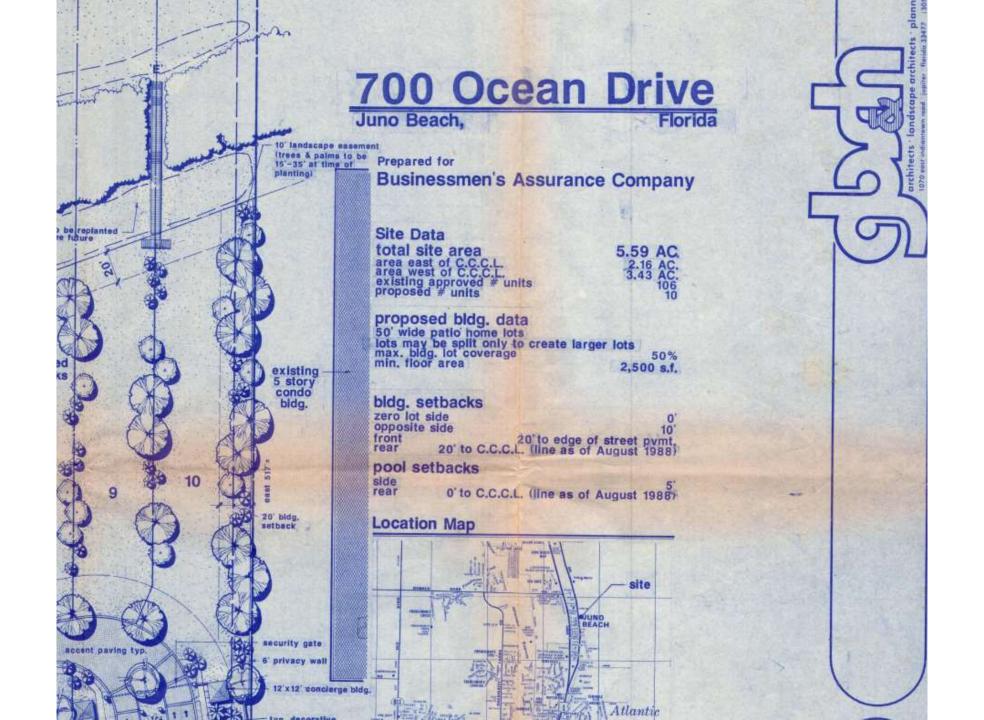

### Background

- Approval Date: January 18, 1989
- Location: 700 Ocean Dr,
   Juno Beach, FL 33408
- Approx. 5.37 acres, including10 properties.
- Zoning District: RH Multi-Family High Density
- Future Land Use: Moderate Density Residential

(MODR up to 15 du/acre)

 Formerly known as the Ocean Plaza Planned Unit Development