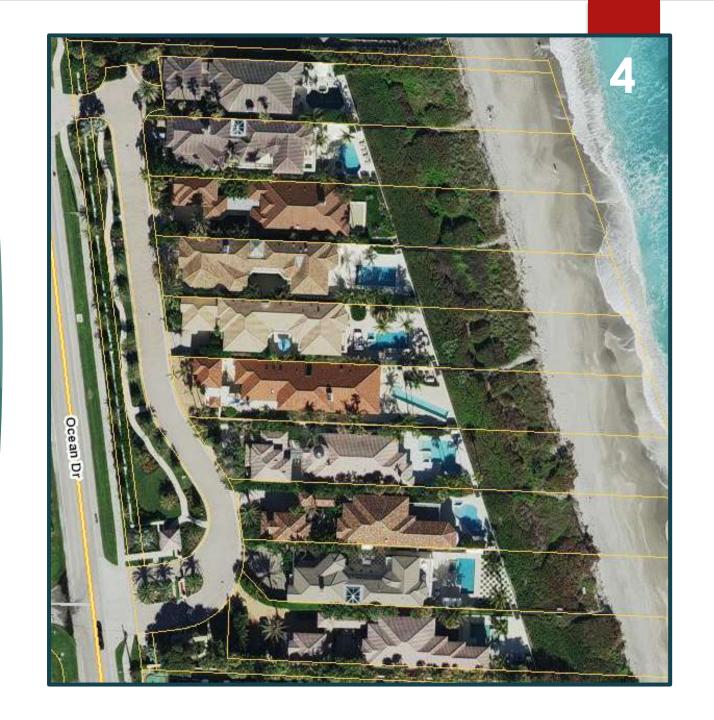

### Background

- Approval Date: January 18, 1989
- Location: 700 Ocean Dr,
   Juno Beach, FL 33408
- Approx. 5.37 acres, including10 properties.
- Zoning District: RH Multi-Family High Density
- Future Land Use: Moderate Density Residential

### Lot Sizes

#### Existing 716

Lot Size: 18,896 sq. ft.

Lot Size: 19,432 sq. ft.

**Proposed 714-16** 

Lot Size: 38,328 sq. ft.