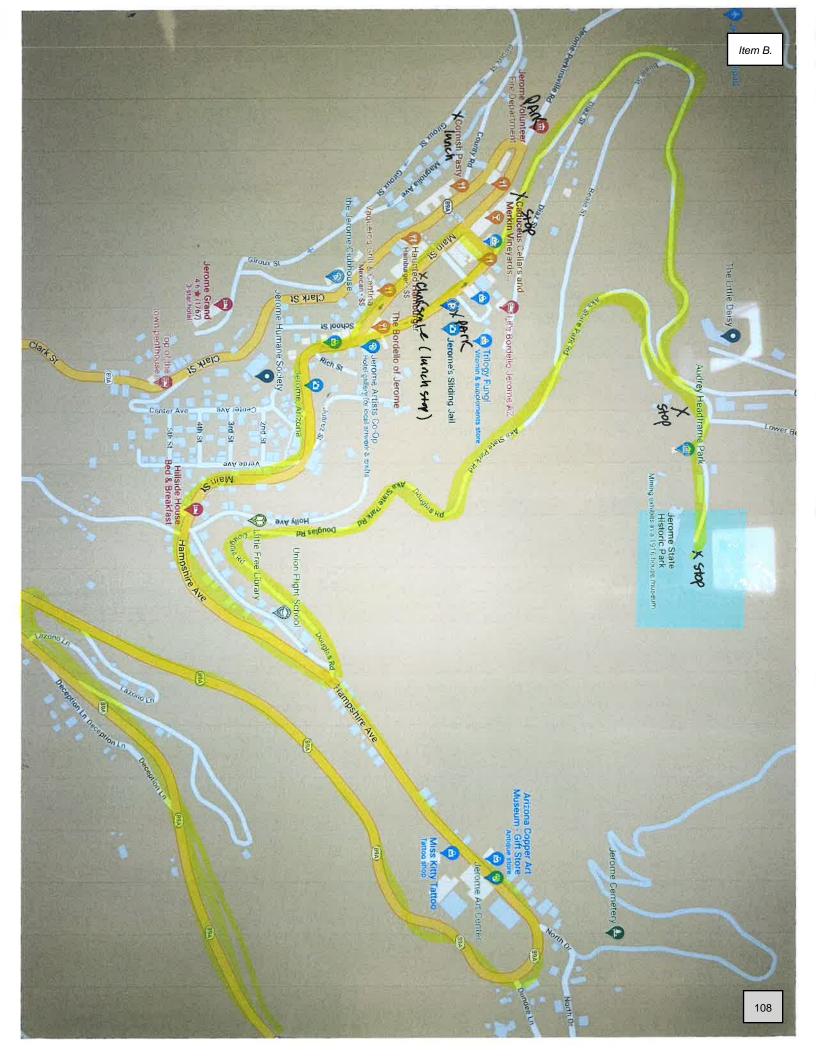

#### 8. NEW BUSINESS

**Discussion/Possible Action** 

A. Consideration of Tour Company Business License Application for Paranormal Ghost Tours of Jerome

Council will consider and may approve a tour company business license.

**B.** Consideration of a Tour Company Business License Application for Elevated Wine Tours of Sedona

Council will consider and may approve a business tour license application.

Consider Approval of a Bid for the Jerome Council Chambers Flooring Renovation Project