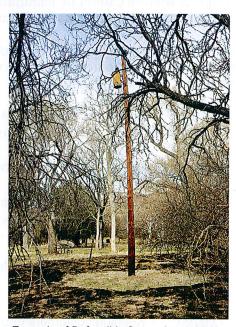

### **Defensible Space Around Poles (DSAP) Program**

Proactively creating defensible space within a 10-foot radius around poles helps protect electrical equipment from the impacts of wildfire and prevent wildfire ignitions.

Mailed postcards to customers in high fire risk areas

Emails and bill messages

Radio and newspaper ads

Online Outage Center and Wildfire Safety pages

Example of Defensible Space Around Poles