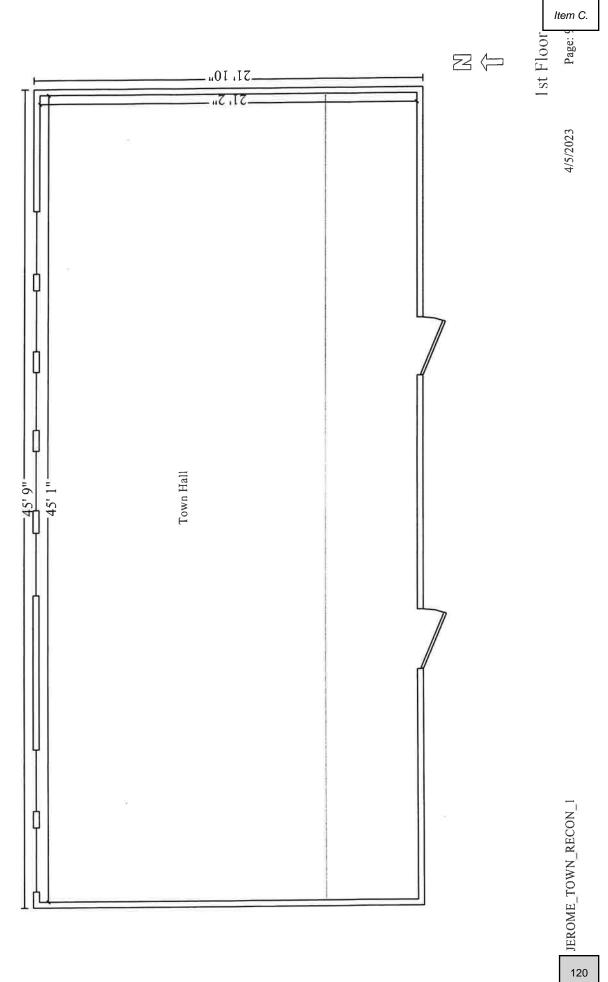

ley, AZ 86312 ROC 266273 284899 317800 317801 Email: sp9820@servproyavapaicounty.com Office: 928-636-7600

Fax:928-775-9050

## **Recap by Category**

| O&P Items                   | Total     | %       |
|-----------------------------|-----------|---------|
| CLEANING                    | 286.28    | 2.64%   |
| CONTENT MANIPULATION        | 192.58    | 1.78%   |
| GENERAL DEMOLITION          | 152.31    | 1.41%   |
| FLOOR COVERING - WOOD       | 7,496.67  | 69.23%  |
| FINISH CARPENTRY / TRIMWORK | 322.89    | 2.98%   |
| PAINTING                    | 498.21    | 4.60%   |
| O&P Items Subtotal          | 8,948.94  | 82.64%  |
| Overhead                    | 894.90    | 8.26%   |
| Profit                      | 984.38    | 9.09%   |
| Total                       | 10,828.22 | 100.00% |



#### **Brett Klein**

From:

Zach Druen <

Sent:

Friday, February 10, 2023 1:05 PM

To:

**Brett Klein** 

Subject:

Bid Proposal - Jerome Town Hall

Hello, we hope this email finds you well.

Below you will find a bid proposal on the floor repair project at the Jerome Town Hall.

#### February 10th, 2023

Brett Klein
Jerome Town Hall
928-634-7943
Maple Wood Floor Repair & Finish
Completed by: Zach Druen, (Druens' Customs)
928-202-9408

#### Scope of work:

The project will include a repair phase in which the damaged pieces of maple wood flooring will be removed and replaced.

Following the repairs will be the sanding process which includes a progressive sanding and a 220 grit finish. The conclusion of the project will be an industrial, 3 stage, polycrylic finish. The finish type (semi