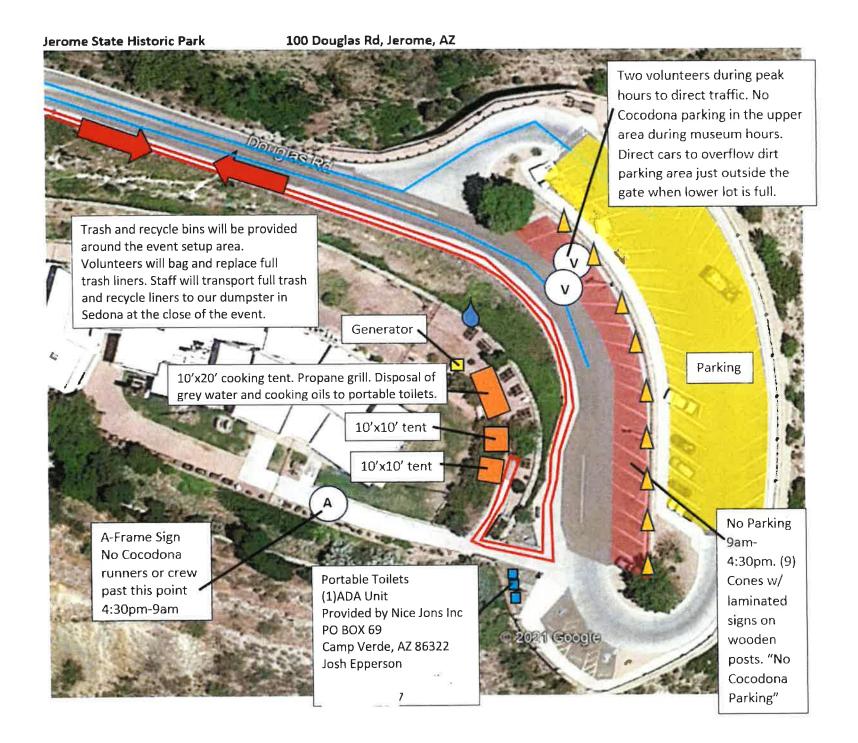

## **B.** Consideration of the Aravapai Running Special Event Permit Application for the Annual Cocodona Race Event

Council will consider and may approve the special event permit.