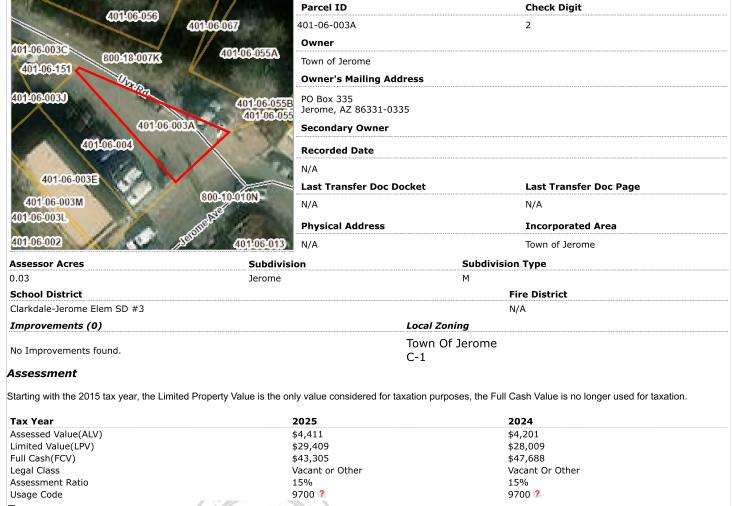

# D. Discussion and Possible Staff Direction Regarding a Potential Property Exchange with the Jerome Historical Society

Council will consider options with regard to a property exchange with the Jerome Historical Society and may provide staff direction.