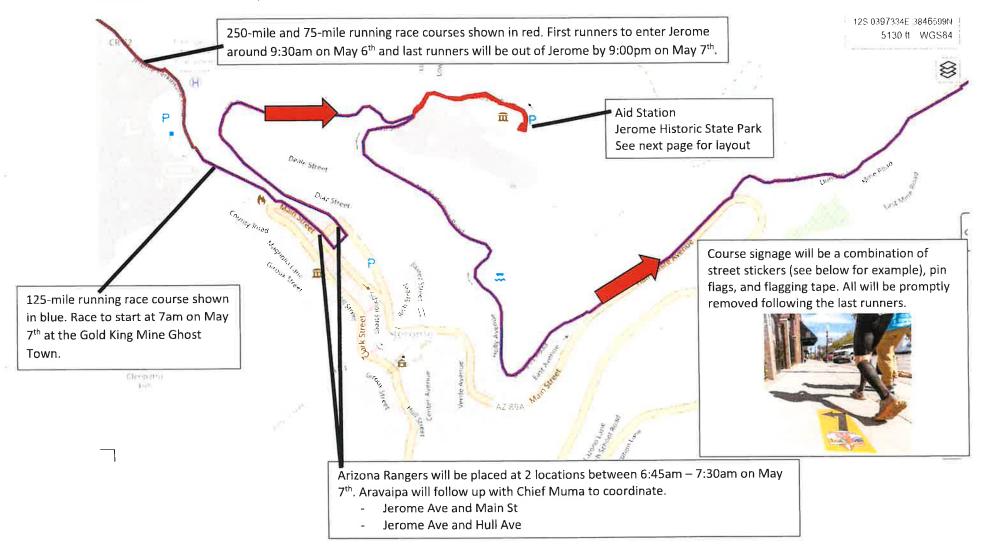

## **B.** Consideration of the Aravapai Running Special Event Permit Application for the Annual Cocodona Race Event

Council will consider and may approve the special event permit.