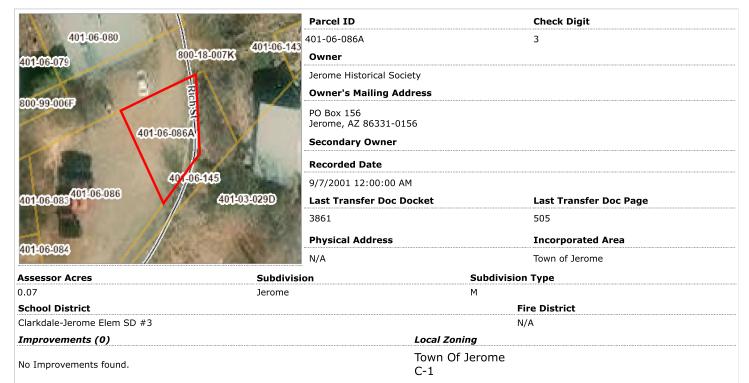

# D. Discussion and Possible Staff Direction Regarding a Potential Property Exchange with the Jerome Historical Society

Council will consider options with regard to a property exchange with the Jerome Historical Society and may provide staff direction.