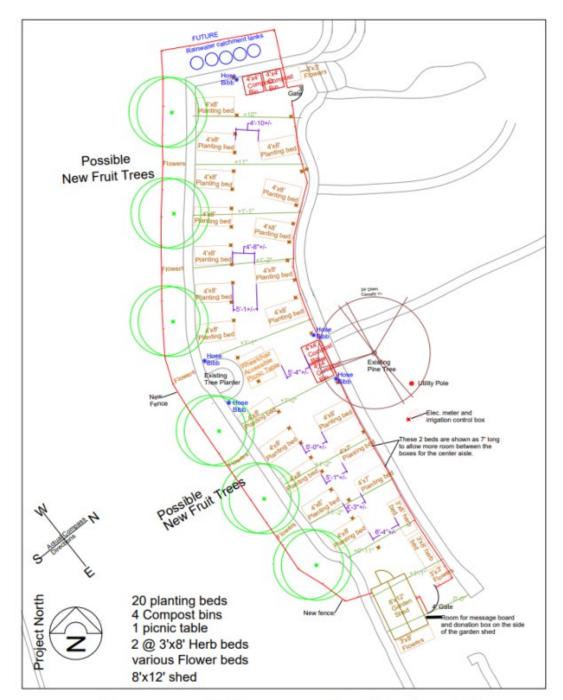

|
|   | MOORE         |        |        |     |     |        |         |
| ı | SHARIF        |        |        |     |     |        |         |
|   | SHEFFIELD     |        |        |     |     |        |         |

| APPROVE:           | ATTEST:                   |  |
|--------------------|---------------------------|--|
| Alex Barber. Mavor | Brett Klein. Town Manager |  |

### File Attachments for Item:

# A. Discussion and Update / Possible Direction Regarding the Proposed Community Garden and the Community Garden Shed

Council will be provided an update regarding the proposed community garden and shed, and may provide staff direction





SHED SECTION





SHED PLAN

Jerome Community Garden Proposed Garden Shed Option 2

Date: 2020-08-20 Drawn by: WIM

Scale: 1/8" = 1'-0"







# Proposed Community Garden Plan w/ 4'x8' planting beds (2@7')

Date: 2020-08-19 Drawn by: WIM Scale: 1/16"=1'-0" +/-

### File Attachments for Item:

# A. Consideration and Possible Staff Direction Regarding USDA-RD Interim Loan Financing for the Upgraded Wastewater Treatment Plant

Council will be presented with results and options from the request for bank bids for the interim loan, and may provide staff direction.





September 3, 2024

Brett Klein, Town Manager / Clerk Town of Jerome 600 Clark Street P.O. Box 335 Jerome, AZ 86331

RE: Interim Financing Lender



1820 East Ray Road Chandler, AZ 85225 888.885.9621

pfm.com

Dear Mr. Klein,

On Thursday, August 14, 2024, the Town of Jerome (the "Town") distributed a Request for Proposal ("RFP") to banks interested in providing interim