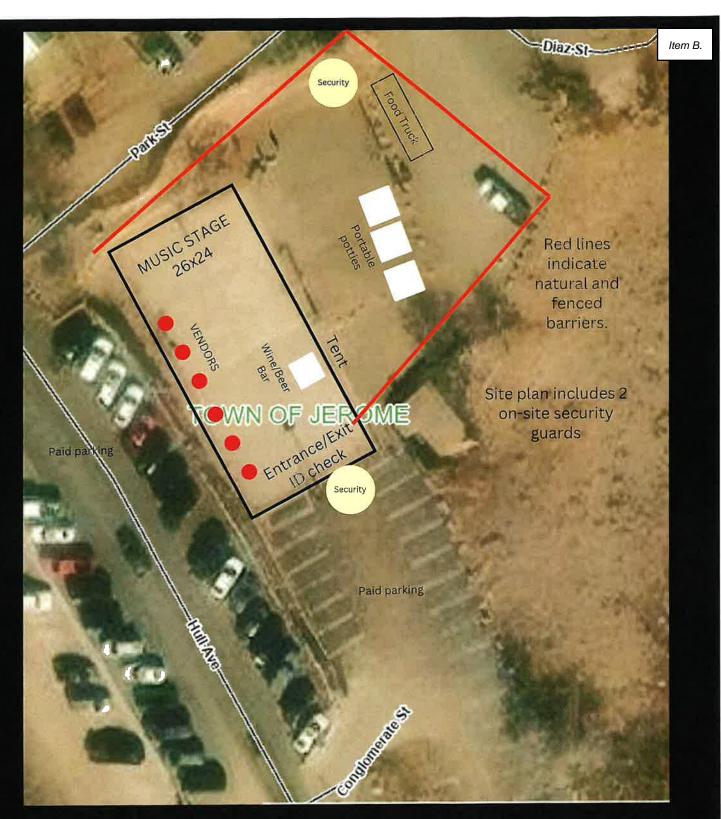

**B.** Consideration of an Updated Request for the Previously Approved Special Event Permit Application for Jerome Chamber's Music and Arts Festival

Council will consider and may approve the requests for the Special Event which includes moving up the time of set-up and adding an additional tent to the upper park.