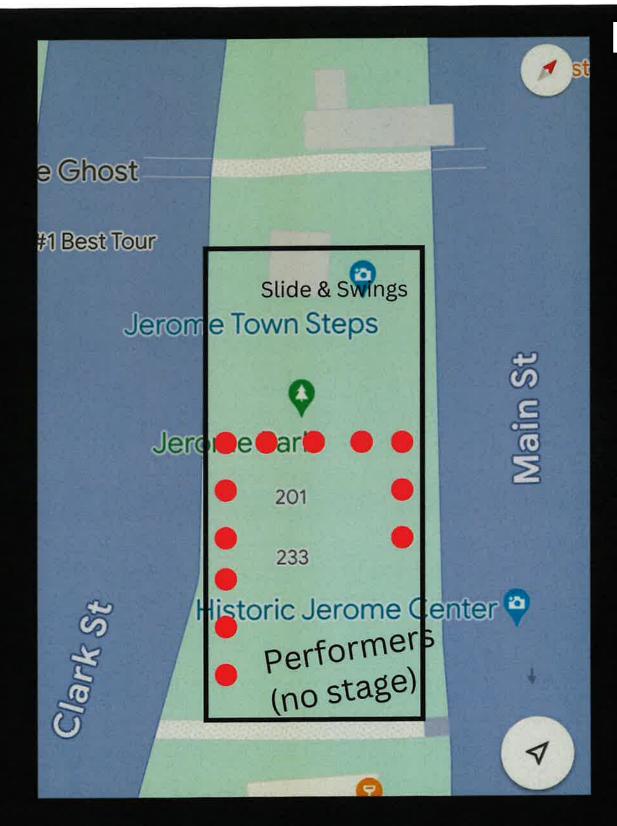

**B.** Consideration of an Updated Request for the Previously Approved Special Event Permit Application for Jerome Chamber's Music and Arts Festival

Council will consider and may approve the requests for the Special Event which includes moving up the time of set-up and adding an additional tent to the upper park.