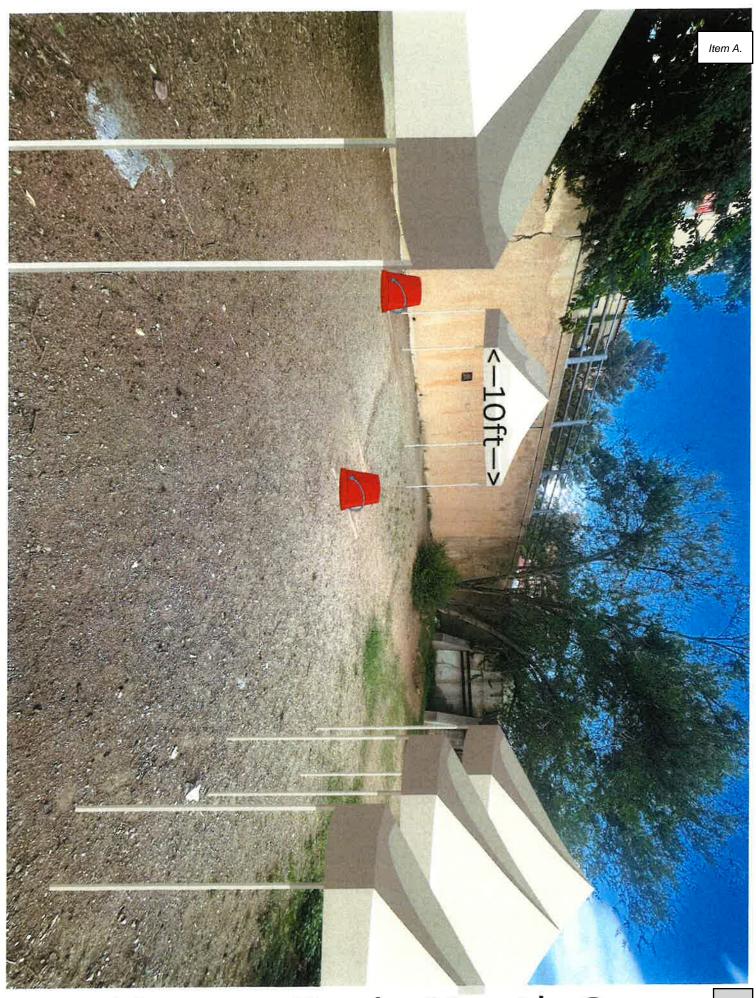

#### 9. NEW BUSINESS

**Discussion/Possible Action** 

A. Consideration of a Special Event Permit Application for Jerome Chamber's Music Festival and Art in the Park

Council will consider and may approve the request for the Special Event.