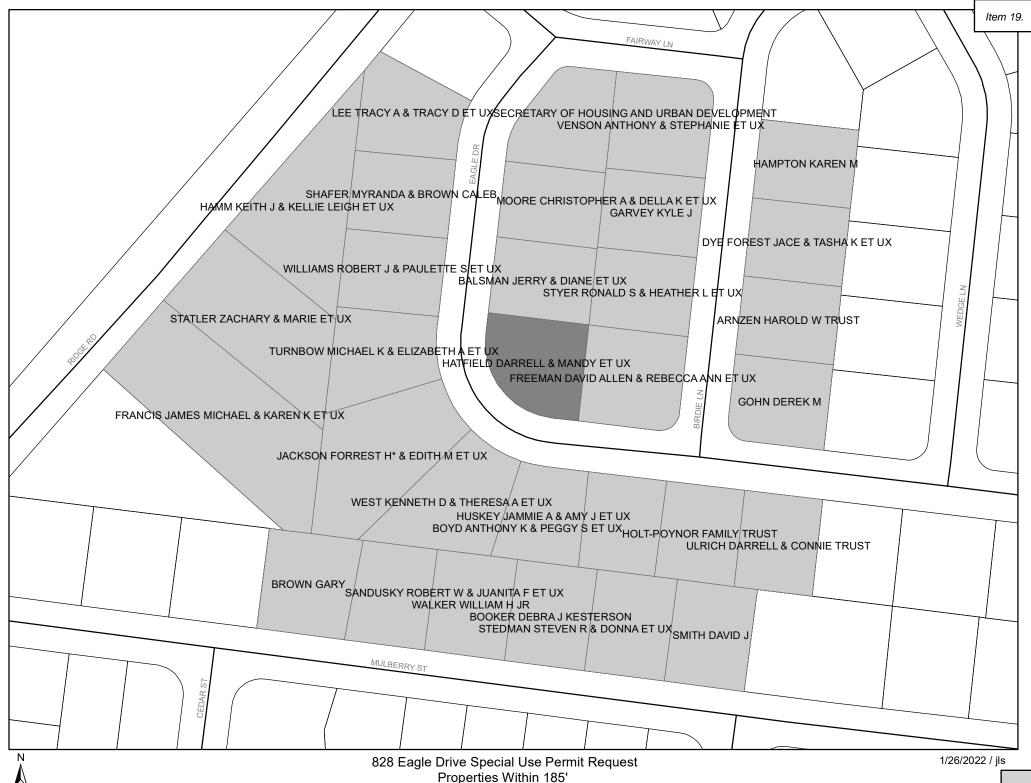

# **PUBLIC HEARINGS**

 Public hearing to consider a Special Use Permit for a bakery as a home occupation in an R-2 (Single-Family Residential) District at 828 Eagle Drive, as submitted by Darrell and Mandy Hatfield.

)

)

)

)

)

)

Motion to Adopt the Agenda

Motion made by Alderman Baker, seconded by Alderman Cunningham, to adopt the agenda, as presented. Ayes-8; Nays-0; Absent-0.