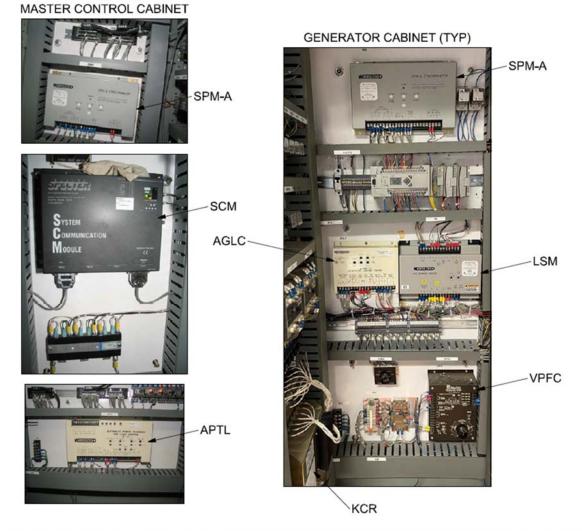

# Power, Light, and Water Committee

- 6. Motion approving Task Order Authorizing No. 22-06, in the amount of \$21,600.00, to BHMG Engineers, Inc., of Arnold, Missouri, relative to providing engineering services under the Stack Testing for the RICE NESHAP Project.
- 7. Motion approving Task Order Authorization No. 22-07, in the amount of \$212,413.00, to Blakely & Associates Consulting Engineers, Inc., of Chillicothe, Missouri, relative to providing engineering services under the Generator Controls Upgrade Project.
- 8. Motion accepting the bids of ABB, Inc, of Belleville, Illinois, in the amount of \$150,700.00 for five 13 kV Power Circuit Breakers; and \$35,700.00 for one 34.5 kV Circuit Breaker, and authorizing the purchase of materials, relative to the I-55 Electrical Substation Equipment Project.