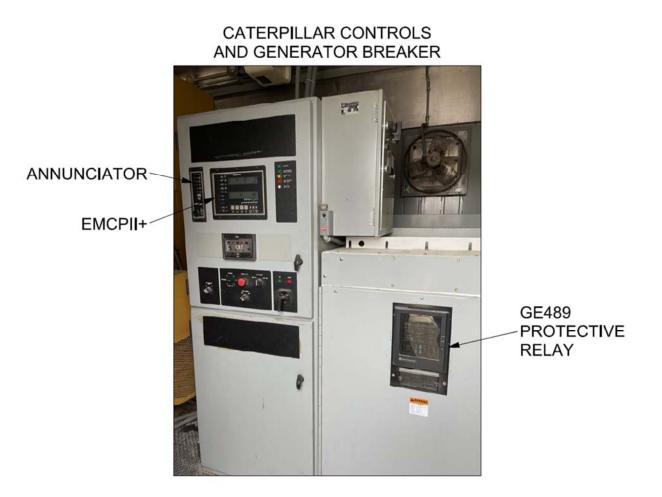

# Power, Light, and Water Committee

- 6. Motion approving Task Order Authorizing No. 22-06, in the amount of \$21,600.00, to BHMG Engineers, Inc., of Arnold, Missouri, relative to providing engineering services under the Stack Testing for the RICE NESHAP Project.
- 7. Motion approving Task Order Authorization No. 22-07, in the amount of \$212,413.00, to Blakely & Associates Consulting Engineers, Inc., of Chillicothe, Missouri, relative to providing engineering services under the Generator Controls Upgrade Project.
- 8. Motion accepting the bids of ABB, Inc, of Belleville, Illinois, in the amount of \$150,700.00 for five 13 kV Power Circuit Breakers; and \$35,700.00 for one 34.5 kV Circuit Breaker, and authorizing the purchase of materials, relative to the I-55 Electrical Substation Equipment Project.