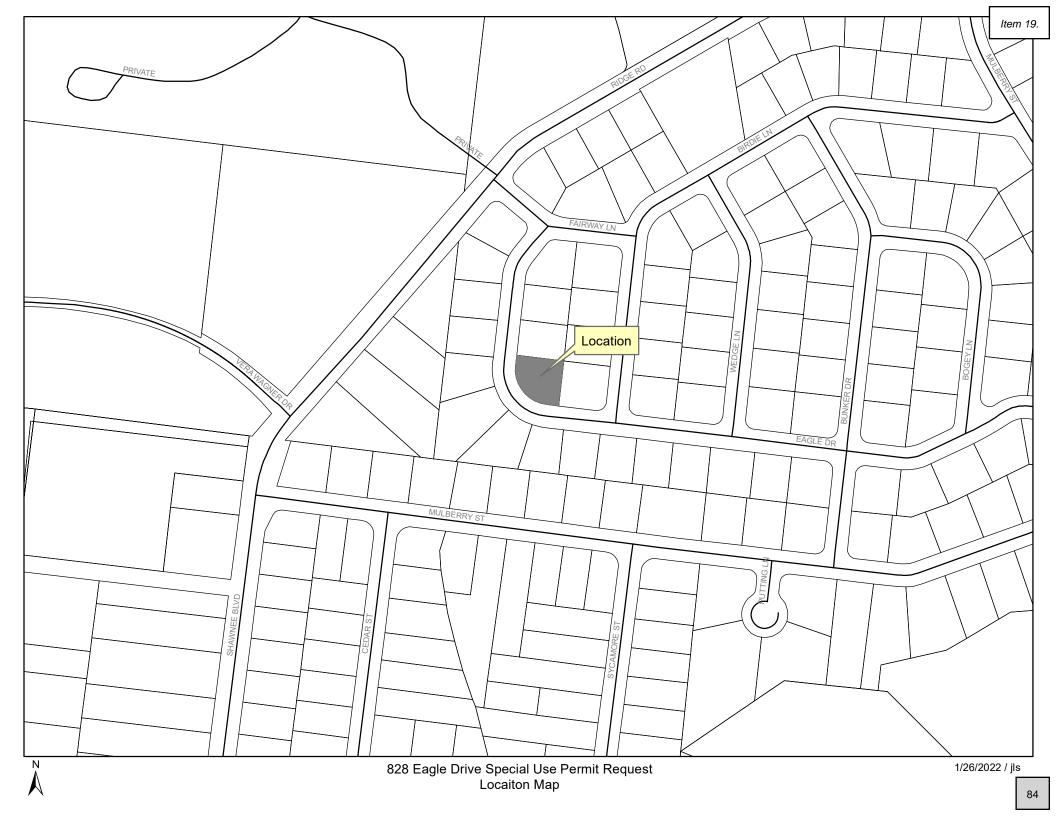

# **PUBLIC HEARINGS**

 Public hearing to consider a Special Use Permit for a bakery as a home occupation in an R-2 (Single-Family Residential) District at 828 Eagle Drive, as submitted by Darrell and Mandy Hatfield.

)

)

)

)

)

)

Motion to Adopt the Agenda

Motion made by Alderman Baker, seconded by Alderman Cunningham, to adopt the agenda, as presented. Ayes-8; Nays-0; Absent-0.