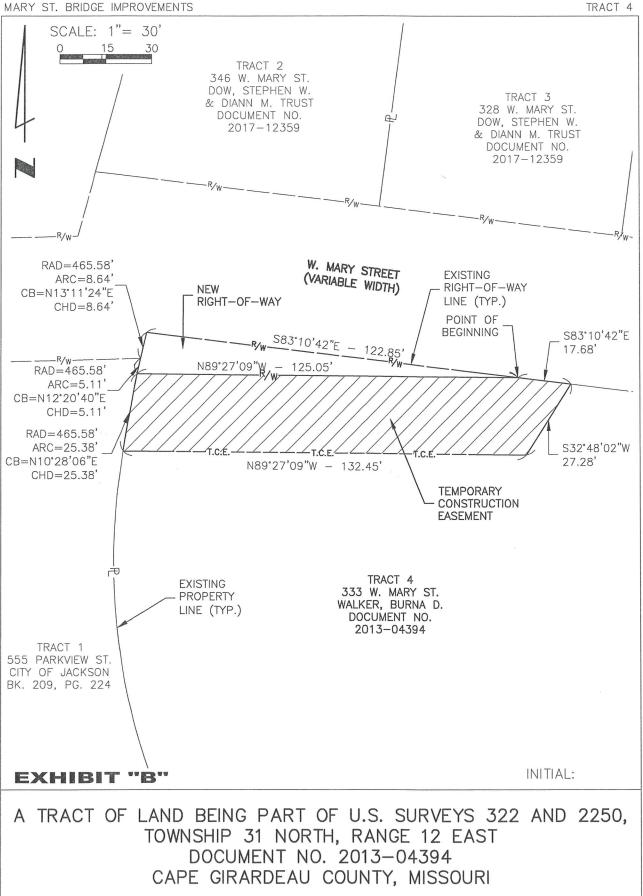

# Street, Sewer, and Cemetery Committee

- 13. Motion to set a public hearing for Monday, April 18, 2022, at 6:00 p.m., regarding a request for a text amendment to Chapter 65 (Zoning) related to babysitting as a home occupation, as submitted by Brian Powell.
- <u>14.</u> Motion approving Change Order No. 2, to Coast To Coast Signs, LLC, of Scott City, Missouri, relative to the Jackson Civic Center Directional and Informational Sign Project.
- 15. Motion accepting the bid of Steve's Hauling & Excavating, LLC, of Oak Ridge, Missouri, in the amount of \$24,800.00, relative to the Disposal of Stockpiled Brush Program.
- <u>16.</u> Bill proposing an Ordinance authorizing a contractual agreement with Steve's Hauling & Excavating, LLC, relative to the Disposal of Stockpiled Brush Program.
- 17. Bill proposing an Ordinance accepting the dedication of General Warranty and Temporary Construction Easement Deeds from Burna D. Walker, relative to the West Mary Street Low-Water Crossing Replacement Project.
- <u>18.</u> Bill proposing an Ordinance amending the "Parking Prohibited Schedule" Schedule IX, by adding designations on Buckeye Pass, Byrd Creek Trail, Hubble Cove Drive, and Pinedale Drive in Ramsey Branch Subdivision, Phase 2.
- <u>19.</u> Bill proposing an Ordinance approving a Special Use Permit for a bakery as a home occupation in an R-2 (Single-Family Residential) District at 828 Eagle Drive, as submitted by Darrell and Mandy Hatfield.