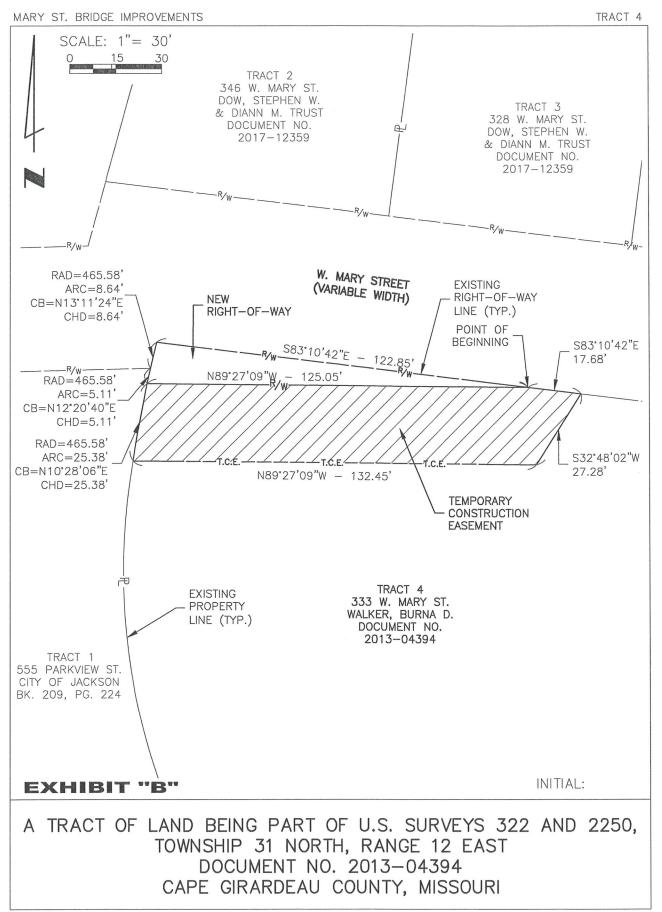

# Street, Sewer, and Cemetery Committee

- 13. Motion to set a public hearing for Monday, April 18, 2022, at 6:00 p.m., regarding a request for a text amendment to Chapter 65 (Zoning) related to babysitting as a home occupation, as submitted by Brian Powell.
- <u>14.</u> Motion approving Change Order No. 2, to Coast To Coast Signs, LLC, of Scott City, Missouri, relative to the Jackson Civic Center Directional and Informational Sign Project.
- 15. Motion accepting the bid of Steve's Hauling & Excavating, LLC, of Oak Ridge, Missouri, in the amount of \$24,800.00, relative to the Disposal of Stockpiled Brush Program.
- <u>16.</u> Bill proposing an Ordinance authorizing a contractual agreement with Steve's Hauling & Excavating, LLC, relative to the Disposal of Stockpiled Brush Program.
- 17. Bill proposing an Ordinance accepting the dedication of General Warranty and Temporary Construction Easement Deeds from Burna D. Walker, relative to the West Mary Street Low-Water Crossing Replacement Project.
- <u>18.</u> Bill proposing an Ordinance amending the "Parking Prohibited Schedule" Schedule IX, by adding designations on Buckeye Pass, Byrd Creek Trail, Hubble Cove Drive, and Pinedale Drive in Ramsey Branch Subdivision, Phase 2.
- <u>19.</u> Bill proposing an Ordinance approving a Special Use Permit for a bakery as a home occupation in an R-2 (Single-Family Residential) District at 828 Eagle Drive, as submitted by Darrell and Mandy Hatfield.