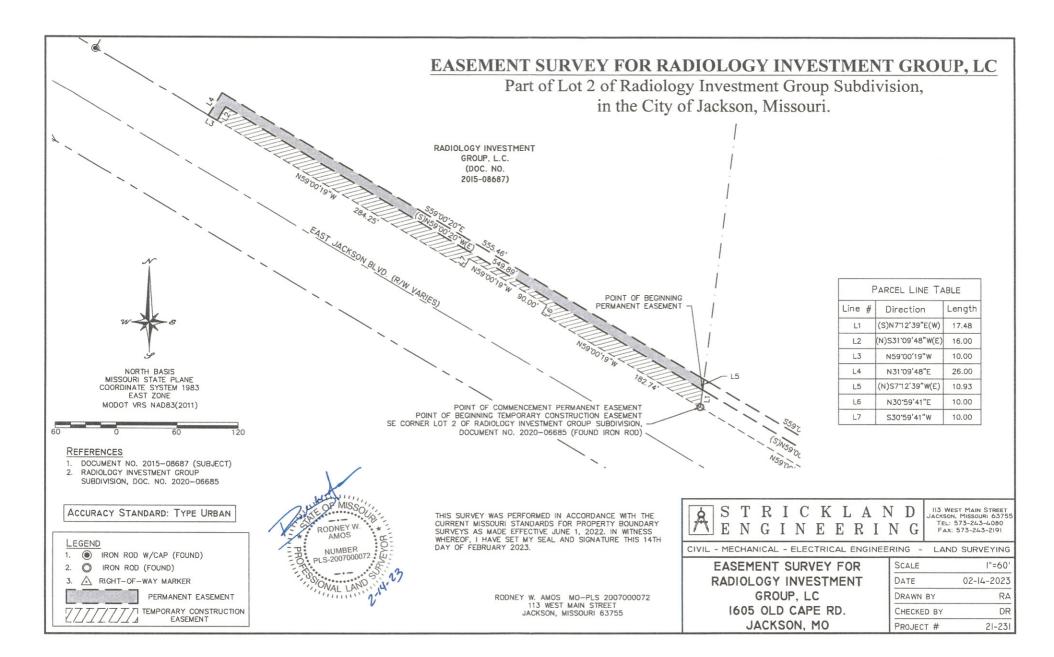

- <u>9.</u> Resolution authorizing participation in the joint use of the Fire Rescue Training Center at 2220 Lee Avenue.
- <u>10.</u> Bill proposing an Ordinance accepting the dedication of a Water Line Easement Deed from Radiology Investments Group, L.C., relative to the Water System Facility Plan Implementation Project Phase 2, Project 2E.