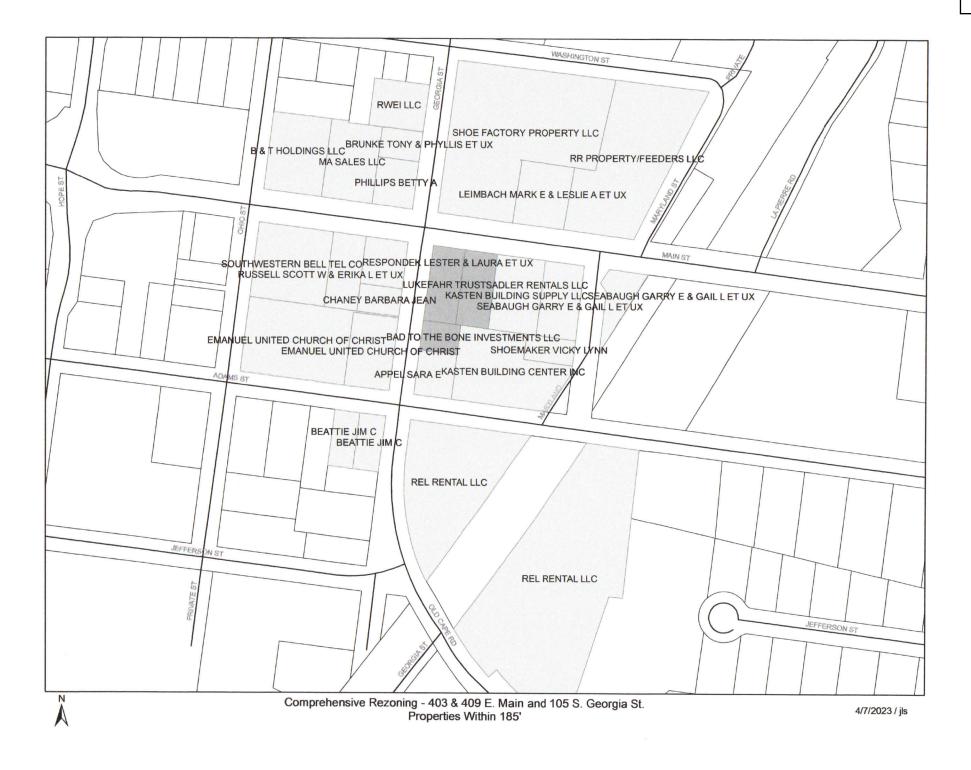

# **PUBLIC HEARINGS**

- 2. Hearing to consider the comprehensive rezoning of 403 and 409 East Main Street, and 108 South Georgia Street from I-2 (Heavy Industrial) District to C-3 (Central Business) District, as submitted by the City of Jackson.
- 3. Hearing to consider the rezoning of 204, 207, 208, and 212 Cherry Street, and 211 and 219 North Missouri Street from R-4 (General Residential) District to C-3 (Central Business) District, as submitted by the County of Cape Girardeau.

#### Street, Sewer, and Cemetery Committee

- 11. Motion authorizing the use of outside loud speakers at 542 West Independence Street, on Saturday, June 17, 2023, between the hours of 1:00 p.m. and 11:30 p.m., for the Elks 2nd Annual Luau, as submitted by Kimberly Anello of the Jackson Elks Lodge #2652, and waiving any restrictions relative to activity noise levels under Chapter 43 of the Code of Ordinances during said event.
- 12. Motion approving Change Order No. 2, in the amount of \$35,300.83, to Putz Construction, LLC, of Millersville, Missouri, relative to the West Mary Street Bridge and Sidewalk Improvements Project.
- <u>13.</u> Bill proposing an Ordinance amending the "Crosswalks Designated Schedule" Schedule XVI, by repealing and adding designations on West Mary Street and North Russell Avenue.
- 14. Bill proposing an Ordinance approving the comprehensive rezoning of 403 and 409 East Main Street, and 108 South Georgia Street from I-2 (Heavy Industrial) District to C-3 (Central Business) District, as submitted by the City of Jackson.
- 15. Bill proposing an Ordinance approving the rezoning of 204, 207, 208, 212 Cherry Street, and 211 and 219 North Missouri Street from R-4 (General Residential) District to C-3 (Central Business) District, as submitted by the County of Cape Girardeau.