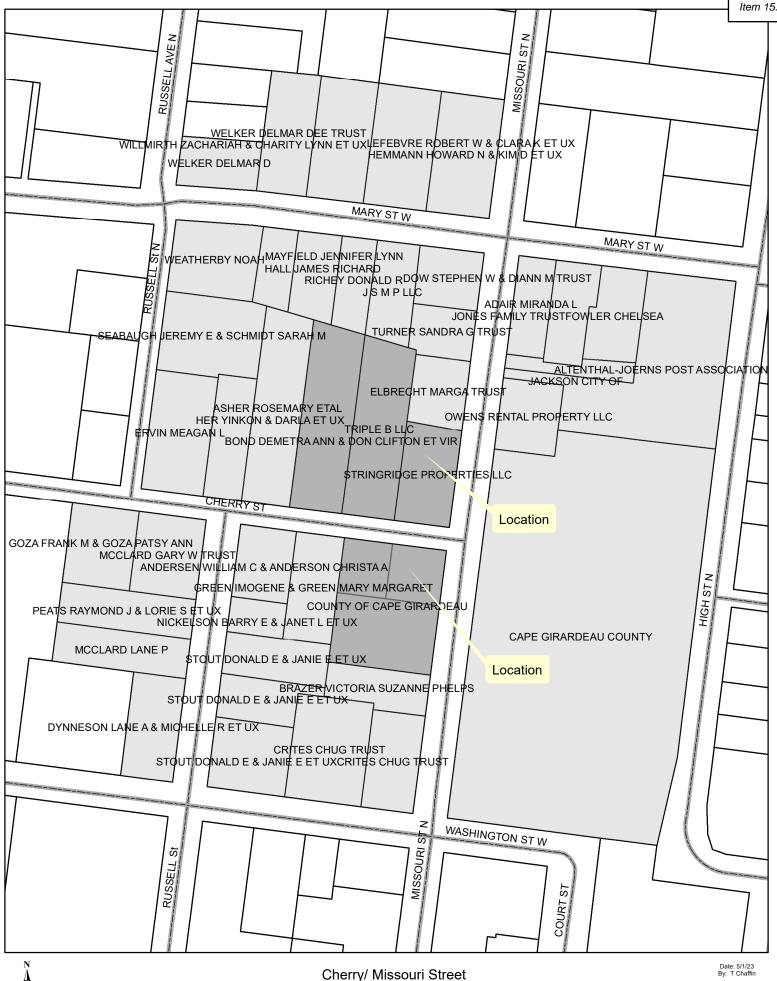

# **PUBLIC HEARINGS**

- 2. Hearing to consider the comprehensive rezoning of 403 and 409 East Main Street, and 108 South Georgia Street from I-2 (Heavy Industrial) District to C-3 (Central Business) District, as submitted by the City of Jackson.
- 3. Hearing to consider the rezoning of 204, 207, 208, and 212 Cherry Street, and 211 and 219 North Missouri Street from R-4 (General Residential) District to C-3 (Central Business) District, as submitted by the County of Cape Girardeau.

#### Street, Sewer, and Cemetery Committee

- 11. Motion authorizing the use of outside loud speakers at 542 West Independence Street, on Saturday, June 17, 2023, between the hours of 1:00 p.m. and 11:30 p.m., for the Elks 2nd Annual Luau, as submitted by Kimberly Anello of the Jackson Elks Lodge #2652, and waiving any restrictions relative to activity noise levels under Chapter 43 of the Code of Ordinances during said event.
- 12. Motion approving Change Order No. 2, in the amount of \$35,300.83, to Putz Construction, LLC, of Millersville, Missouri, relative to the West Mary Street Bridge and Sidewalk Improvements Project.
- <u>13.</u> Bill proposing an Ordinance amending the "Crosswalks Designated Schedule" Schedule XVI, by repealing and adding designations on West Mary Street and North Russell Avenue.
- 14. Bill proposing an Ordinance approving the comprehensive rezoning of 403 and 409 East Main Street, and 108 South Georgia Street from I-2 (Heavy Industrial) District to C-3 (Central Business) District, as submitted by the City of Jackson.
- 15. Bill proposing an Ordinance approving the rezoning of 204, 207, 208, 212 Cherry Street, and 211 and 219 North Missouri Street from R-4 (General Residential) District to C-3 (Central Business) District, as submitted by the County of Cape Girardeau.