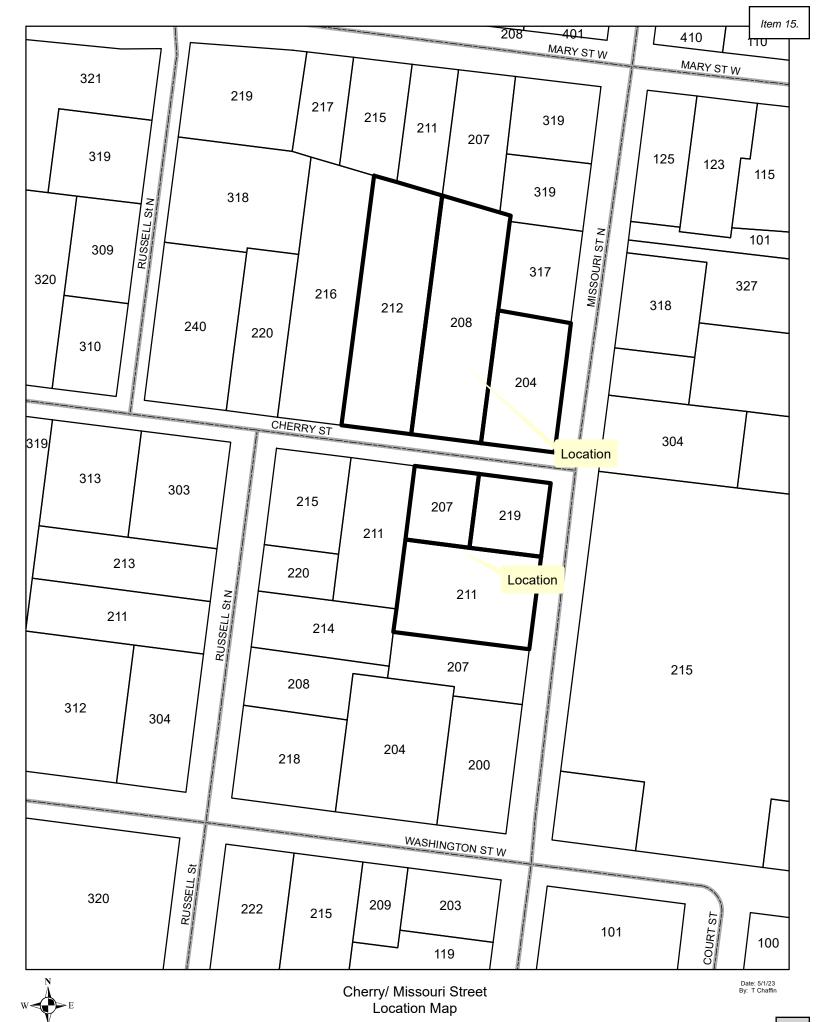

# **PUBLIC HEARINGS**

- 2. Hearing to consider the comprehensive rezoning of 403 and 409 East Main Street, and 108 South Georgia Street from I-2 (Heavy Industrial) District to C-3 (Central Business) District, as submitted by the City of Jackson.
- 3. Hearing to consider the rezoning of 204, 207, 208, and 212 Cherry Street, and 211 and 219 North Missouri Street from R-4 (General Residential) District to C-3 (Central Business) District, as submitted by the County of Cape Girardeau.

#### Street, Sewer, and Cemetery Committee

- 11. Motion authorizing the use of outside loud speakers at 542 West Independence Street, on Saturday, June 17, 2023, between the hours of 1:00 p.m. and 11:30 p.m., for the Elks 2nd Annual Luau, as submitted by Kimberly Anello of the Jackson Elks Lodge #2652, and waiving any restrictions relative to activity noise levels under Chapter 43 of the Code of Ordinances during said event.
- 12. Motion approving Change Order No. 2, in the amount of \$35,300.83, to Putz Construction, LLC, of Millersville, Missouri, relative to the West Mary Street Bridge and Sidewalk Improvements Project.
- <u>13.</u> Bill proposing an Ordinance amending the "Crosswalks Designated Schedule" Schedule XVI, by repealing and adding designations on West Mary Street and North Russell Avenue.
- 14. Bill proposing an Ordinance approving the comprehensive rezoning of 403 and 409 East Main Street, and 108 South Georgia Street from I-2 (Heavy Industrial) District to C-3 (Central Business) District, as submitted by the City of Jackson.
- 15. Bill proposing an Ordinance approving the rezoning of 204, 207, 208, 212 Cherry Street, and 211 and 219 North Missouri Street from R-4 (General Residential) District to C-3 (Central Business) District, as submitted by the County of Cape Girardeau.