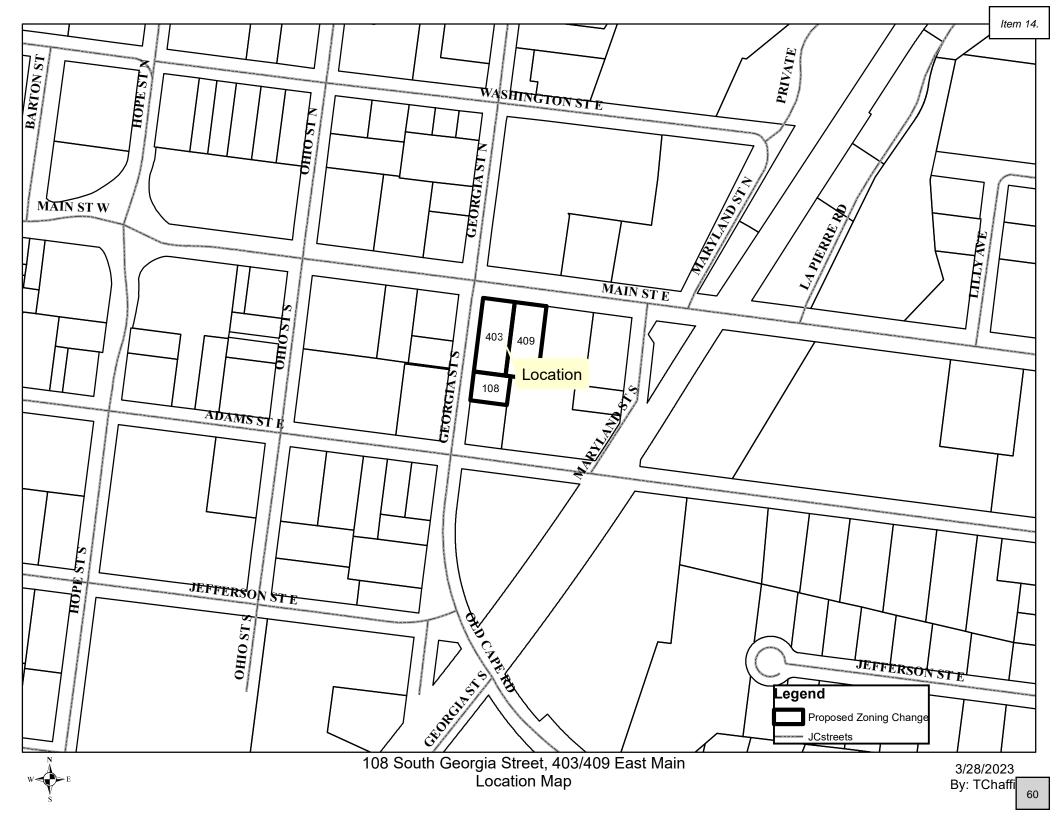

# **PUBLIC HEARINGS**

- 2. Hearing to consider the comprehensive rezoning of 403 and 409 East Main Street, and 108 South Georgia Street from I-2 (Heavy Industrial) District to C-3 (Central Business) District, as submitted by the City of Jackson.
- 3. Hearing to consider the rezoning of 204, 207, 208, and 212 Cherry Street, and 211 and 219 North Missouri Street from R-4 (General Residential) District to C-3 (Central Business) District, as submitted by the County of Cape Girardeau.

#### **EXECUTIVE SESSION**

Authority is Section 610.021(2), RSMo, the leasing, purchase, or sale of real estate.