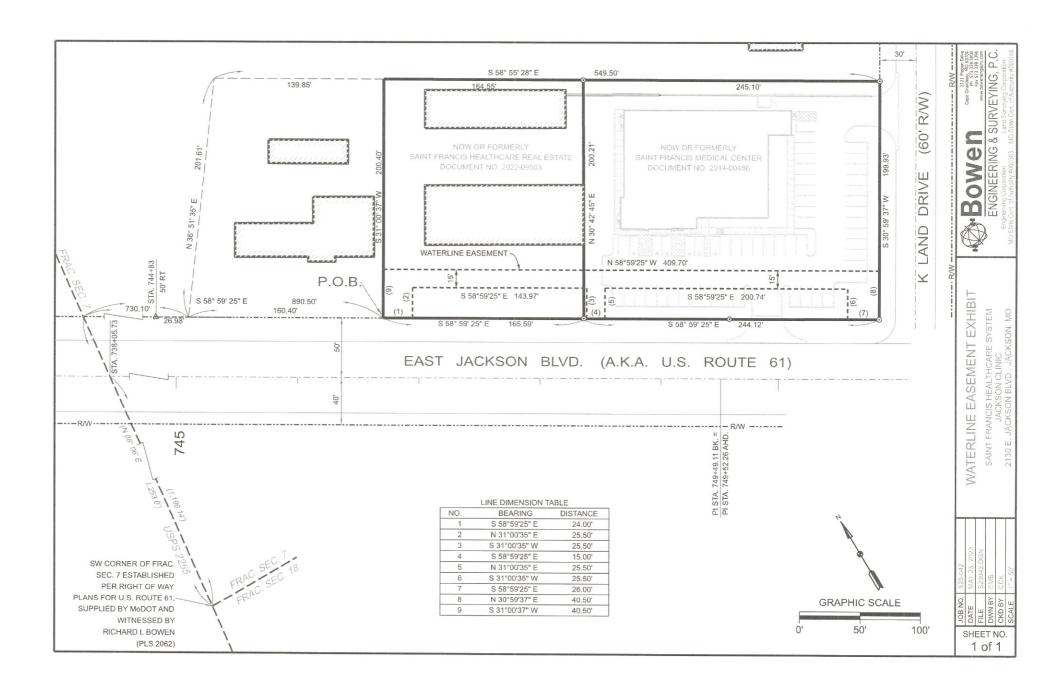

### **MEMO**

**TO:** Mayor Hahs and Members of the Board of Aldermen

FROM: Janet Sanders, Director of Public Works

**DATE:** June 29, 2023

SUBJECT: Reimbursement to St. Francis Medical Center for Materials Cost for Relocation of Water Main at 2130 East Jackson Boulevard (formerly addressed as 2102 and 2122 East Jackson Boulevard)

Attached for your reference is a previously approved Memorandum of Understanding with St. Francis Medical Center for reimbursement of material costs for their relocation of the water main across their property at 2130 East Jackson Boulevard (formerly addressed as 2102 and 2122 East Jackson Boulevard. Also attached is the materials invoice from Kiefner Brothers Construction to St. Francis Medical Center.

We developed the cooperative MOU prior to their building construction to prevent their new parking lot from being dug up as part of upcoming Water Facility Improvement Project 2E (water main upgrade on East Jackson Boulevard).

At the time of their building construction, they did not submit their material costs for reimbursement. This cost has now been submitted and reimbursement in the amount of \$29,819.09 is recommended for approval by the Board. They have also submitted their easement description which was also part of the MOU. It is being addressed separately.