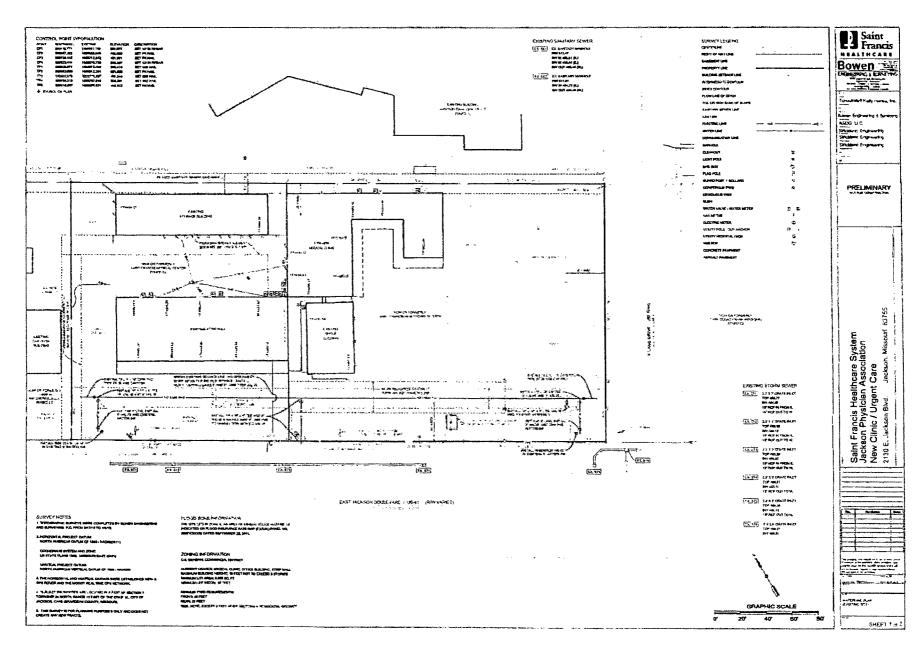

### **MEMO**

**TO:** Mayor Hahs and Members of the Board of Aldermen

FROM: Janet Sanders, Director of Public Works

**DATE:** June 29, 2023

SUBJECT: Reimbursement to St. Francis Medical Center for Materials Cost for Relocation of Water Main at 2130 East Jackson Boulevard (formerly addressed as 2102 and 2122 East Jackson Boulevard)

Attached for your reference is a previously approved Memorandum of Understanding with St. Francis Medical Center for reimbursement of material costs for their relocation of the water main across their property at 2130 East Jackson Boulevard (formerly addressed as 2102 and 2122 East Jackson Boulevard. Also attached is the materials invoice from Kiefner Brothers Construction to St. Francis Medical Center.

We developed the cooperative MOU prior to their building construction to prevent their new parking lot from being dug up as part of upcoming Water Facility Improvement Project 2E (water main upgrade on East Jackson Boulevard).

At the time of their building construction, they did not submit their material costs for reimbursement. This cost has now been submitted and reimbursement in the amount of \$29,819.09 is recommended for approval by the Board. They have also submitted their easement description which was also part of the MOU. It is being addressed separately.