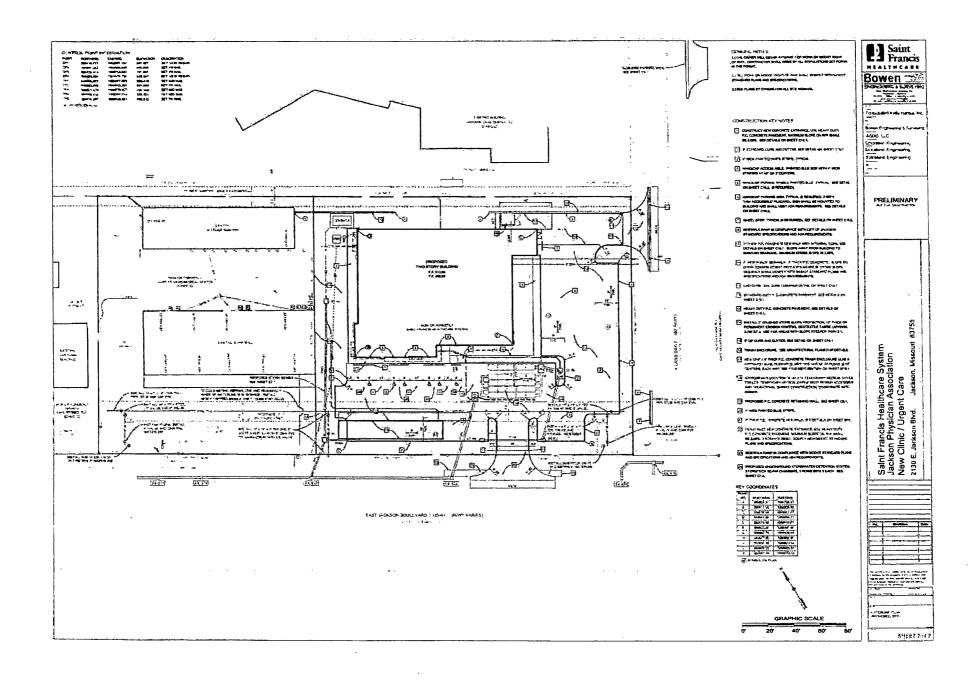

### **MEMO**

**TO:** Mayor Hahs and Members of the Board of Aldermen

FROM: Janet Sanders, Director of Public Works

**DATE:** June 29, 2023

SUBJECT: Reimbursement to St. Francis Medical Center for Materials Cost for Relocation of Water Main at 2130 East Jackson Boulevard (formerly addressed as 2102 and 2122 East Jackson Boulevard)

Attached for your reference is a previously approved Memorandum of Understanding with St. Francis Medical Center for reimbursement of material costs for their relocation of the water main across their property at 2130 East Jackson Boulevard (formerly addressed as 2102 and 2122 East Jackson Boulevard. Also attached is the materials invoice from Kiefner Brothers Construction to St. Francis Medical Center.

We developed the cooperative MOU prior to their building construction to prevent their new parking lot from being dug up as part of upcoming Water Facility Improvement Project 2E (water main upgrade on East Jackson Boulevard).

At the time of their building construction, they did not submit their material costs for reimbursement. This cost has now been submitted and reimbursement in the amount of \$29,819.09 is recommended for approval by the Board. They have also submitted their easement description which was also part of the MOU. It is being addressed separately.