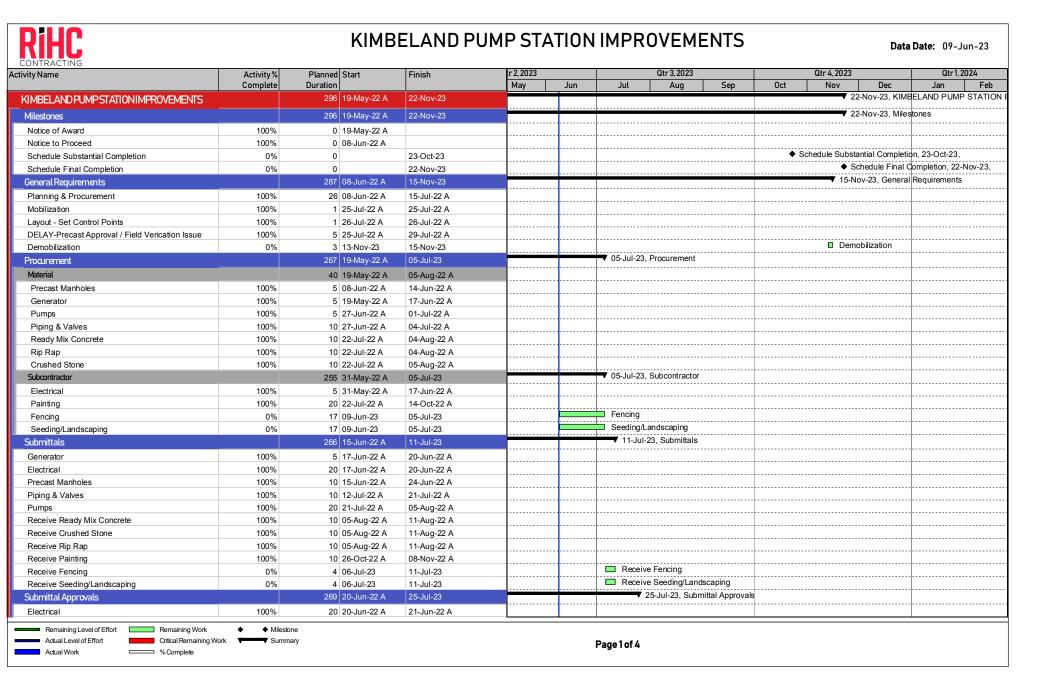

### Street, Sewer, and Cemetery Committee

- 8. Motion setting a public hearing for Monday, August 7, 2023, at 6:00 p.m., to consider a text amendment to Chapter 65 (Zoning) regarding the addition of provisions for defining and limiting tiny houses.
- 9. Motion approving Change Order No. 2, extending the time for substantial completion by 119 days to October 4, 2023, to RIHC Contracting (Robinson Industrial, Heavy & Commercial

Contracting, Inc.), of Perryville Missouri, relative to the Kimbeland Pump Station Improvements Project.

<u>10.</u> Bill proposing an Ordinance amending the "Crosswalks Designated Schedule" – Schedule XVI, by adding a designation on North Missouri Street.