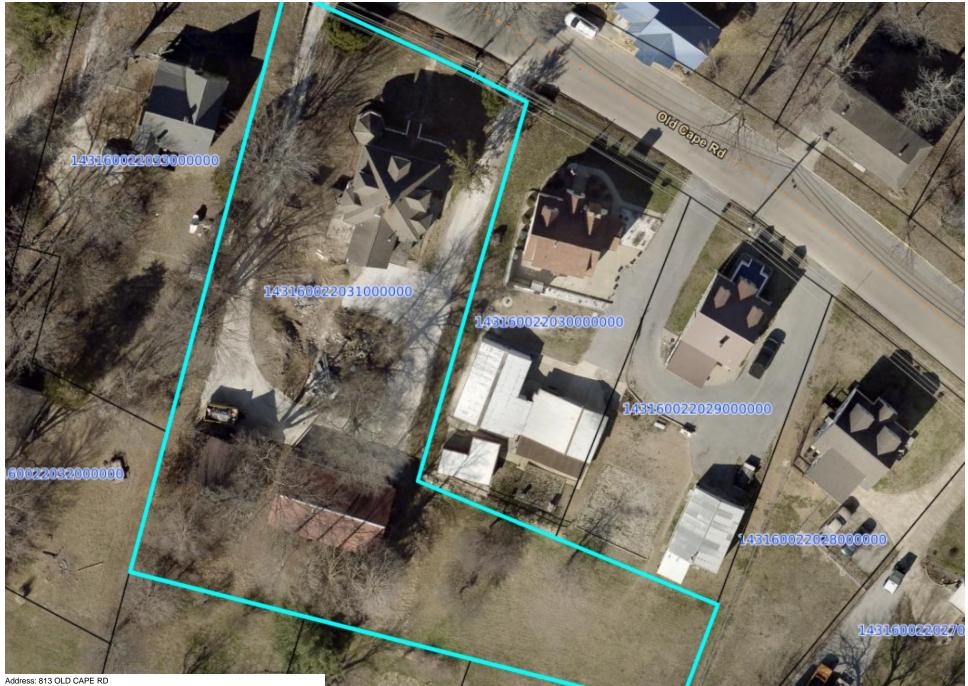

#### COMMENTS: N/A

**ACTION REQUIRED:** The commission shall approve or deny this request based on the Land Subdivision Regulations. The Board of Alderman requires no action.

Address: 813 OLD CAPE RD PIN: 14-316-00-22-031.00-0000 Owner: SEMO RENTAL PROPERTIES LLC Class: Residential

#### TRACT I - DESCRIPTION (FROM SEMO RENTAL PROPERTIES, LLC, ATTACHING TO BOOK 427, PAGE 145)

THAT PART OF U.S.P.S. NO. 2255, TOWNSHIP 31 NORTH, RANGE 12 EAST OF THE FIFTH PRINCIPAL MERIDIAN, CITY OF JACKSON, CAPE GIRARDEAU COUNTY, MISSOURI, BEING MORE PARTICULARLY DESCRIBED AS FOLLOWS:

COMMENCE AT THE NORTHWEST CORNER OF LOT 2 OF B.H. ARNZEN SUBDIVISION NO. 1, IN THE CITY OF JACKSON, AS RECORDED IN PLAT BOOK 9, PAGE 34 IN THE LAND RECORDS OF CAPE GIRARDEAU COUNTY, MISSOURI; THENCE NORTH 15'00'46" EAST 283.08 FEET TO A POINT ON THE SOUTH LINE OF CAPE GIRARDEAU-JACKSON ROAD (OLD CAPE ROAD); THENCE SOUTH 6713'57" EAST ALONG SAID SOUTH LINE, 117.18 FEET; THENCE LEAVING SAID SOUTH LINE, SOUTH 15'32'44" WEST 185.87 FEET; THENCE SOUTH 67'30'46" EAST 68.50 FEET TO THE SOUTHWEST CORNER OF A TRACT DESCRIBED IN BOOK 427, PAGE 145 IN THE LAND RECORDS OF CAPE GIRARDEAU COUNTY, MISSOURI FOR THE POINT OF BEGINNING.

THENCE FROM THE POINT OF BEGINNING, SOUTH 21"35'06" WEST 70.32 FEET TO THE SOUTH LINE OF A TRACT DESCRIBED IN DOCUMENT NO. 2024-00396 IN THE LAND RECORDS OF CAPE GIRARDEAU COUNTY, MISSOURI; THENCE SOUTH 75'51'15" EAST ALONG THE SOUTH LINE OF SAID TRACT. 81.65 FEET TO THE SOUTHEAST CORNER OF SAID TRACT: THENCE LEAVING SAID SOUTH LINE, NORTH 20'38'05" EAST ALONG THE EAST LINE OF SAID TRACT, 58.50 FEET TO THE SOUTHEAST CORVER OF SAID TRACT DESCRIBED SAID BOOK 427, PAGE 145; THENCE LEAVING SAID EAST LINE, NORTH 67'30'46" WEST ALONG THE SOUTH LINE OF SAID TRACT DESCRIBED IN SAID BOOK 427, PAGE 145, 80.00 FEET TO THE POINT OF BEGINNING.

THE HEREIN DESCRIBED TRACT CONTAINS 0.12 ACRES, MORE OR LESS, AND IS SUBJECT TO ALL EASEMENTS, RIGHTS OF WAY, RESTRICTIONS, AND LICENSES AFFECTING THE SAME, EITHER WRITTEN OR IMPLIED

TRACT 2 - DESCRIPTION (REMAINDER OF SEMO RENTAL PROPERTIES, LLC, DOCUMENT NO. 2024-00396)

THAT PART OF U.S.P.S. NO. 2255, TOWNSHIP 31 NORTH, RANGE 12 EAST OF THE FIFTH PRINCIPAL MERIDIAN, CITY OF JACKSON, CAPE GIRARDEAU COUNTY, MISSOURI, BEING MORE PARTICULARLY DESCRIBED AS FOLLOWS:

BEGIN AT THE NORTHWEST CORNER OF LOT 2 OF B.H. ARNZEN SUBDIVISION NO. 1, IN THE CITY OF JACKSON, AS RECORDED IN PLAT BOOK 9, PAGE 34 IN THE LAND RECORDS OF CAPE GIRARDEAU COUNTY, MISSOURI; THENCE NORTH 15'00'46" EAST 283.08 FEET TO A POINT ON THE SOUTH LINE OF CAPE GIRARDEAU-JACKSON ROAD (OLD CAPE ROAD); THENCE SOUTH 6713'57" EAST ALONG SAID SOUTH LINE, 117.18 FEET; THENCE LEAVING SAID SOUTH LINE, SOUTH 15'32'44" WEST 185.87 FEET; THENCE SOUTH 67'30'46" EAST 68.50 FEET TO THE SOUTHWEST CORNER OF A TRACT TEEL, INENCE 300K 427, PAGE 145 IN THE LAND RECORDS OF CAPE GRARDEAU COUNTY, MISSOURI; THENCE SOUTH 21:35'06' WEST 70.32 FEET TO THE SOUTH LINE OF A TRACT DESCRIBED IN DOCUMENT NO. 2024-00396 IN THE LAND RECORDS OF CAPE GRARDEAU COUNTY, MISSOURI; THENCE NORTH 75'51'15" WEST ALONG THE SOUTH LINE OF SAID TRACT, 174.27 FEET TO THE POINT OF BEGINNING

THE HEREIN DESCRIBED TRACT CONTAINS 0.83 ACRES MORE OR LESS AND IS SUBJECT TO ALL EASEMENTS, RIGHTS OF WAY, RESTRICTIONS, AND LICENSES AFFECTING THE SAME, EITHER WRITTEN OR IMPLIED.

THIS SURVEY CREATES NEW PARCELS FROM A TRACT DESCRIBED IN DOCUMENT NO. 2024-00396 IN THE LAND RECORDS OF CAPE GIRARDEAU COUNTY, MISSOURI.