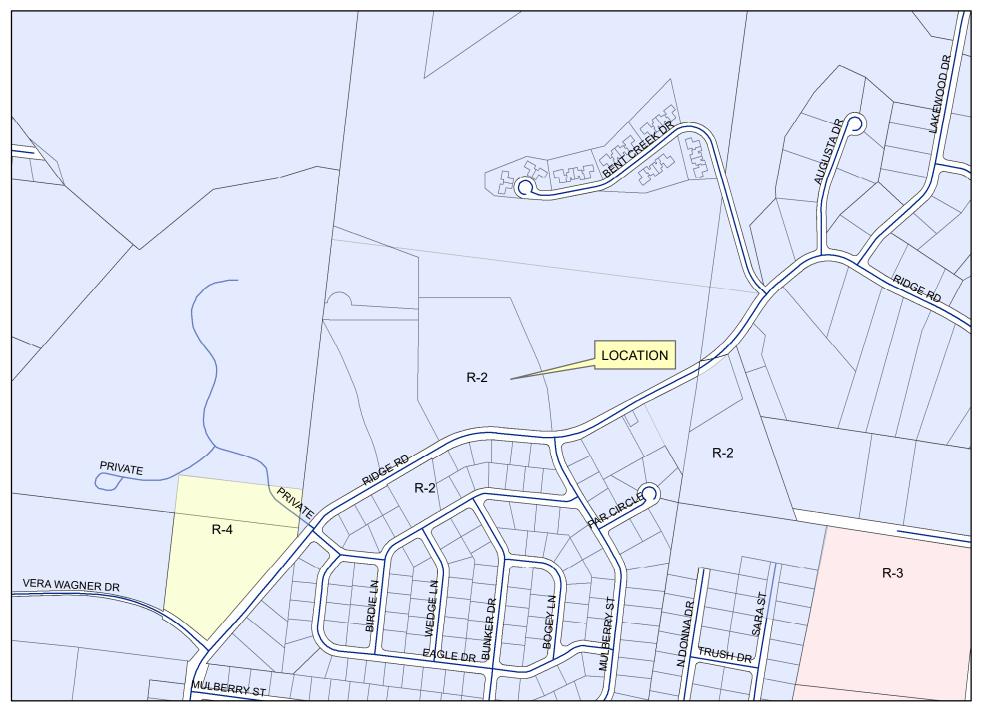

# PUBLIC HEARINGS

- 2. Public hearing for rezoning a 6.36-acre lot, county parcel number 15-101-00-02-004.01-0000, from an R-2 Single Family Residential District to an R-4 General Residential District as submitted by Robert W. and Belinda Phillips
- 3. Public hearing for a special use permit for a community unit plan with multiple buildings on a 6.36-acre single lot in an R-4 General Residential District at parcel number 15-101-00-02-004.01-0000 as submitted by Robert W. & Belinda Phillips.

# **OLD BUSINESS**

- 4. Consider a request for rezoning a 6.36-acre lot, county parcel number 15-101-00-02-004.01-0000, from an R-2 Single Family Residential District to an R-4 General Residential District as submitted by Robert W. and Belinda Phillips.
- 5. Consider a request for a community unit plan with a special use permit to allow multiple buildings on a 6.36-acre single lot in an R-4 General Residential District at parcel number 15-101-00-02-004.01-0000, as submitted by Robert W. and Belinda Phillips.

# **Staff Report**

**ACTION ITEM: RE:** Consider a request for rezoning a 6.36-acre lot, county parcel number 15-101-00-02-004.01-0000. Currently known as the Phillips Robert W & Belinda ET UX, from an R-2 Single Family Residential District to an R-4 General Residential District as submitted by Robert W. and Belinda Phillips.

**APPLICANT:** Robert W. and Belinda Phillips

**APPLICANT STATUS:** Owner

PURPOSE: Rezoning from an R-2 Single-Family District to an R-4 General Residential District

**SIZE:** Approximately 6.36 Acres.

**PRESENT USES:** Vacant

**PROPOSED USE:** Multi-Family Dwellings

**PROPERTY ZONING:** Single-Family Residential District

**SURROUNDING LAND USE:** North, South, East, and West – R-2 Single–Family Residential District

HISTORY: Vacant Land