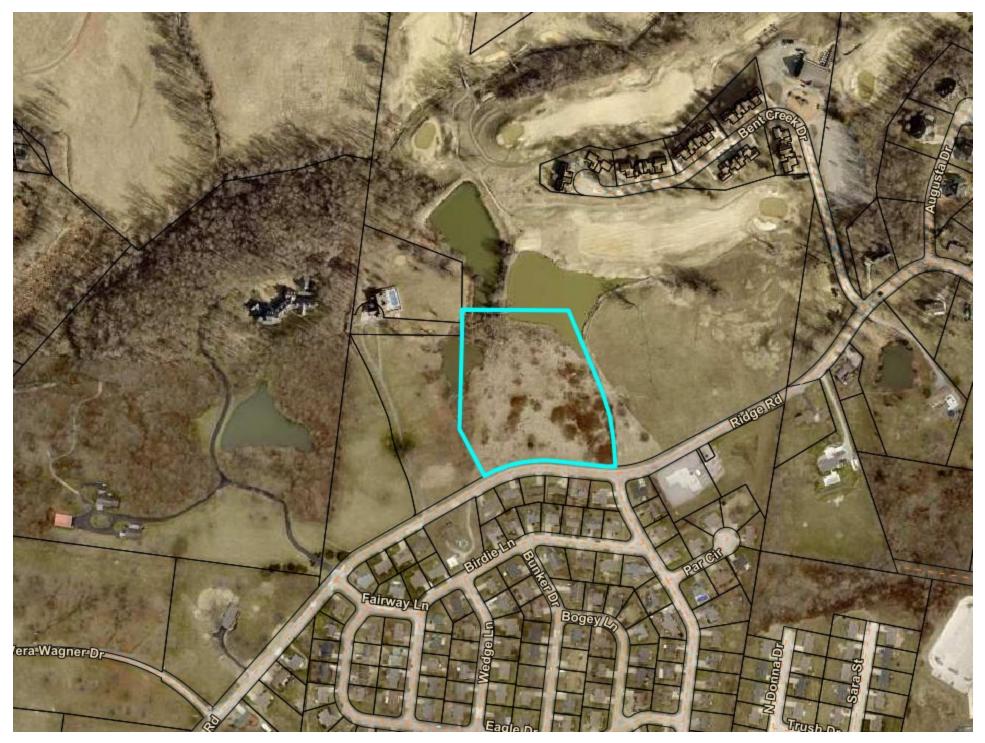

**FLOODPLAIN INFORMATION:** This property is not in the floodplain per FEMA panel 29031C0144E dated 9/29/2011.

**PHYSICAL CHARACTERISTICS:** The property has a downhill slope toward the ponds from Ridge Road.

**FLOODPLAIN INFORMATION:** This property is not in the floodplain per FEMA panel 29031C0144E dated 9/29/11.

**PHYSICAL CHARACTERISTICS:** The property has a downhill slope toward the ponds from Ridge Road.