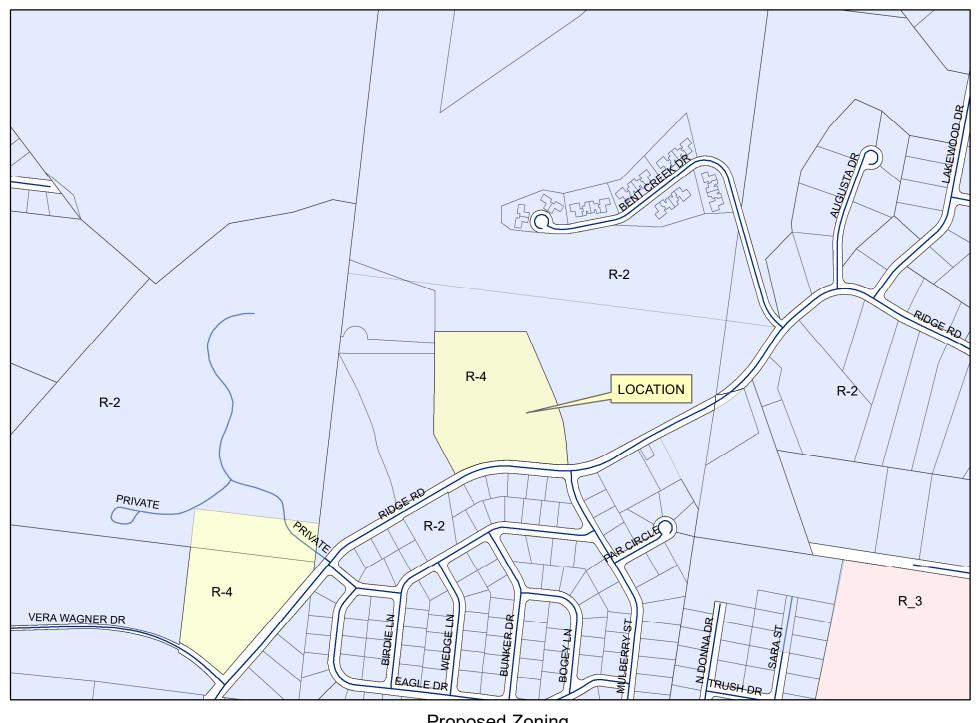

# PUBLIC HEARINGS

- 2. Public hearing for rezoning a 6.36-acre lot, county parcel number 15-101-00-02-004.01-0000, from an R-2 Single Family Residential District to an R-4 General Residential District as submitted by Robert W. and Belinda Phillips
- 3. Public hearing for a special use permit for a community unit plan with multiple buildings on a 6.36-acre single lot in an R-4 General Residential District at parcel number 15-101-00-02-004.01-0000 as submitted by Robert W. & Belinda Phillips.

# **OLD BUSINESS**

- 4. Consider a request for rezoning a 6.36-acre lot, county parcel number 15-101-00-02-004.01-0000, from an R-2 Single Family Residential District to an R-4 General Residential District as submitted by Robert W. and Belinda Phillips.
- 5. Consider a request for a community unit plan with a special use permit to allow multiple buildings on a 6.36-acre single lot in an R-4 General Residential District at parcel number 15-101-00-02-004.01-0000, as submitted by Robert W. and Belinda Phillips.

# **Staff Report**

**ACTION ITEM: RE:** Consider a request for rezoning a 6.36-acre lot, county parcel number 15-101-00-02-004.01-0000. Currently known as the Phillips Robert W & Belinda ET UX, from an R-2 Single Family Residential District to an R-4 General Residential District as submitted by Robert W. and Belinda Phillips.

**PROPOSED USE:** Multi-Family Dwellings

**PROPERTY ZONING:** Single-Family Residential District

**SURROUNDING LAND USE:** North, South, East, and West – R-2 Single–Family Residential District

HISTORY: Vacant Land