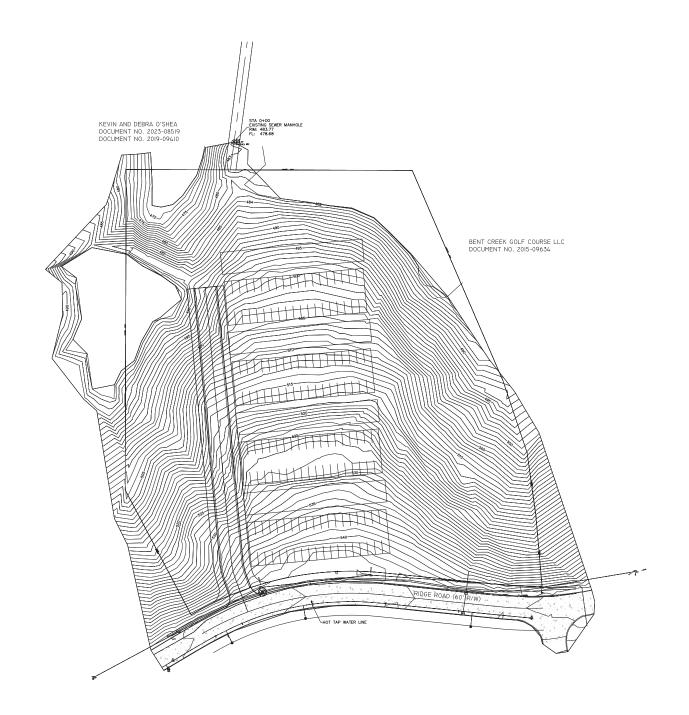

Mr. Wren, from 2950 Perryville Road in Cape Girardeau, explained the reason for the rezoning to the Commission. He said his first plan was to develop this property as single-family lots, but the lots would be too costly. Mr. Wren said the Jackson area doesn't have very much multi-family housing available. He said his plan now is to build four buildings with 36-48 units. He said there would be a private drive from Ridge Road to access the four buildings. He said that to have multiple family units, he would need the property rezoned from an R-2 single-family district to an R-4 multi-family district and a special use permit for a community unit plan.

**TRANSPORTATION AND PARKING:** All required parking will be provided as part of the development. One private access road would provide access to each building.

APPLICABLE REGULATIONS: Zoning Code (Chapter 65)

**TRANSPORTATION AND PARKING:** All required parking will be provided as part of the development. One private access road would provide access to each building.