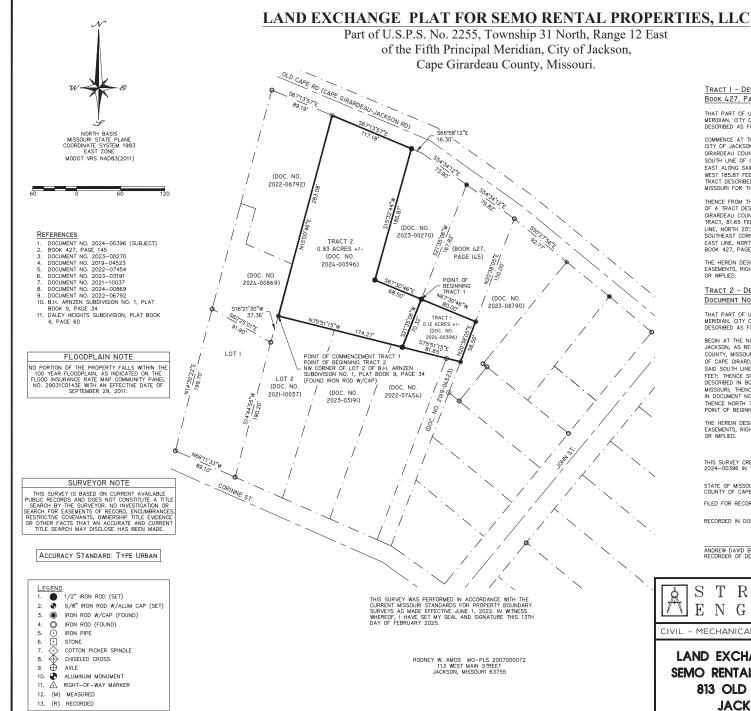

#### TRACT I - DESCRIPTION (FROM SEMO RENTAL PROPERTIES, LLC, ATTACHING TO BOOK 427, PAGE 145)

THAT PART OF U.S.P.S. NO. 2255, TOWNSHIP 31 NORTH, RANGE 12 EAST OF THE FIFTH PRINCIPAL MERIDIAN, CITY OF JACKSON, CAPE GIRARDEAU COUNTY, MISSOURI, BEING MORE PARTICULARLY DESCRIBED AS FOLLOWS:

COMMENCE AT THE NORTHWEST CORNER OF LOT 2 OF B.H. ARNZEN SUBDIVISION NO. 1, IN THE CITY OF JACKSON, AS RECORDED IN PLAT BOOK 9, PAGE 34 IN THE LAND RECORDS OF CAPE GIRARDEAU COUNTY, MISSOURI; THENCE NORTH 15'00'46" EAST 283.08 FEET TO A POINT ON THE SOUTH LINE OF CAPE GIRARDEAU-JACKSON ROAD (OLD CAPE ROAD); THENCE SOUTH 6713'57" EAST ALONG SAID SOUTH LINE, 117.18 FEET; THENCE LEAVING SAID SOUTH LINE, SOUTH 15'32'44" WEST 185.87 FEET; THENCE SOUTH 67'30'46" EAST 68.50 FEET TO THE SOUTHWEST CORNER OF A TRACT DESCRIBED IN BOOK 427, PAGE 145 IN THE LAND RECORDS OF CAPE GIRARDEAU COUNTY, MISSOURI FOR THE POINT OF BEGINNING.

THENCE FROM THE POINT OF BEGINNING, SOUTH 21"35'06" WEST 70.32 FEET TO THE SOUTH LINE OF A TRACT DESCRIBED IN DOCUMENT NO. 2024-00396 IN THE LAND RECORDS OF CAPE GIRARDEAU COUNTY, MISSOURI; THENCE SOUTH 75'51'15" EAST ALONG THE SOUTH LINE OF SAID TRACT. 81.65 FEET TO THE SOUTHEAST CORNER OF SAID TRACT: THENCE LEAVING SAID SOUTH LINE, NORTH 20'38'05" EAST ALONG THE EAST LINE OF SAID TRACT, 58.50 FEET TO THE SOUTHEAST CORVER OF SAID TRACT DESCRIBED SAID BOOK 427, PAGE 145; THENCE LEAVING SAID EAST LINE, NORTH 67'30'46" WEST ALONG THE SOUTH LINE OF SAID TRACT DESCRIBED IN SAID BOOK 427, PAGE 145, 80.00 FEET TO THE POINT OF BEGINNING.

THE HEREIN DESCRIBED TRACT CONTAINS 0.12 ACRES, MORE OR LESS, AND IS SUBJECT TO ALL EASEMENTS, RIGHTS OF WAY, RESTRICTIONS, AND LICENSES AFFECTING THE SAME, EITHER WRITTEN OR IMPLIED

TRACT 2 - DESCRIPTION (REMAINDER OF SEMO RENTAL PROPERTIES, LLC, DOCUMENT NO. 2024-00396)

THAT PART OF U.S.P.S. NO. 2255, TOWNSHIP 31 NORTH, RANGE 12 EAST OF THE FIFTH PRINCIPAL MERIDIAN, CITY OF JACKSON, CAPE GIRARDEAU COUNTY, MISSOURI, BEING MORE PARTICULARLY DESCRIBED AS FOLLOWS:

BEGIN AT THE NORTHWEST CORNER OF LOT 2 OF B.H. ARNZEN SUBDIVISION NO. 1, IN THE CITY OF JACKSON, AS RECORDED IN PLAT BOOK 9, PAGE 34 IN THE LAND RECORDS OF CAPE GIRARDEAU COUNTY, MISSOURI; THENCE NORTH 15'00'46" EAST 283.08 FEET TO A POINT ON THE SOUTH LINE OF CAPE GIRARDEAU-JACKSON ROAD (OLD CAPE ROAD); THENCE SOUTH 6713'57" EAST ALONG SAID SOUTH LINE, 117.18 FEET; THENCE LEAVING SAID SOUTH LINE, SOUTH 15'32'44" WEST 185.87 FEET; THENCE SOUTH 67'30'46" EAST 68.50 FEET TO THE SOUTHWEST CORNER OF A TRACT TEEL, INENCE 300K 427, PAGE 145 IN THE LAND RECORDS OF CAPE GRARDEAU COUNTY, MISSOURI; THENCE SOUTH 21:35'06' WEST 70.32 FEET TO THE SOUTH LINE OF A TRACT DESCRIBED IN DOCUMENT NO. 2024-00396 IN THE LAND RECORDS OF CAPE GRARDEAU COUNTY, MISSOURI; THENCE NORTH 75'51'15" WEST ALONG THE SOUTH LINE OF SAID TRACT, 174.27 FEET TO THE POINT OF BEGINNING

THE HEREIN DESCRIBED TRACT CONTAINS 0.83 ACRES MORE OR LESS AND IS SUBJECT TO ALL EASEMENTS, RIGHTS OF WAY, RESTRICTIONS, AND LICENSES AFFECTING THE SAME, EITHER WRITTEN OR IMPLIED.

THIS SURVEY CREATES NEW PARCELS FROM A TRACT DESCRIBED IN DOCUMENT NO. 2024-00396 IN THE LAND RECORDS OF CAPE GIRARDEAU COUNTY, MISSOURI.

| S T R I C K L A I<br>E N G I N E E R I |         | 113 West Main Street<br>Jackson, Missouri 63755<br>Tel: 573-243-4080<br>Fax: 573-243-2191 |
|----------------------------------------|---------|-------------------------------------------------------------------------------------------|
| CIVIL - MECHANICAL - ELECTRICAL ENGINE | ERING - | LAND SURVEYING                                                                            |
| LAND EXCHANGE PLAT FOR                 | SCALE   | I"=60'                                                                                    |
| SEMO RENTAL PROPERTIES LLC             | Date    | 02-13-2025                                                                                |
|                                        | DRAWN   | by RA                                                                                     |
| 813 OLD CAPE ROAD                      | Снеске  | d by DR                                                                                   |
| JACKSON, MO                            | PROJEC  | т # 25-101                                                                                |