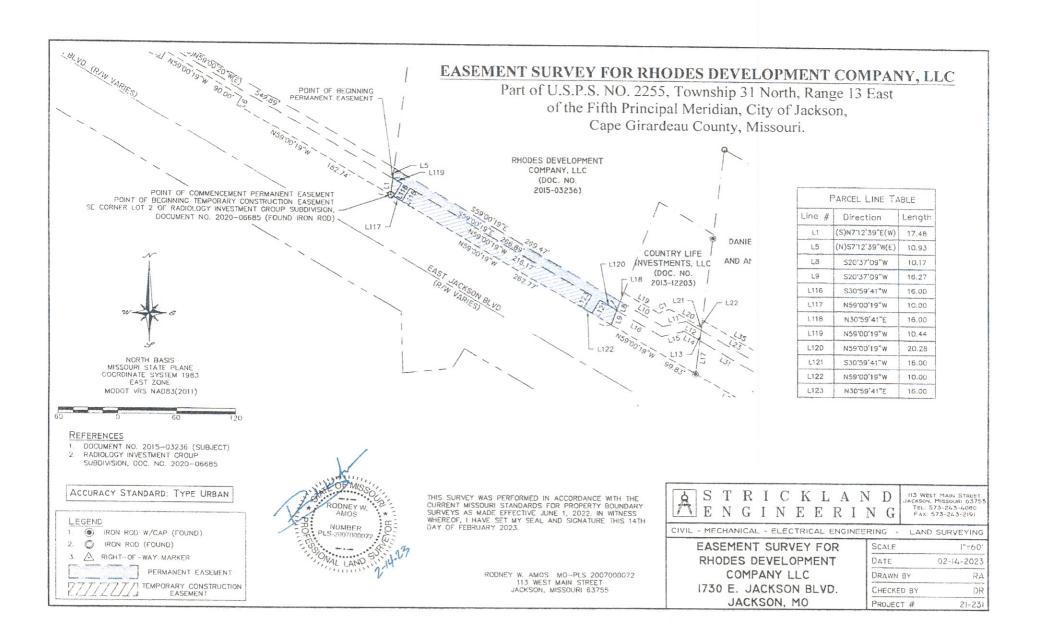

# Power, Light, and Water Committee

- 6. Motion accepting the bid of Clean Slate Cleaning Service, LLC, of Cape Girardeau, Missouri, in the amount of \$1,440.00 per month for three years, relative to providing services under the Police Station Janitorial Services Program.
- 7. Bill proposing an Ordinance authorizing a contract agreement with Clean Slate Cleaning Service, LLC, relative to the Police Station Janitorial Services Program.
- 8. Motion authorizing the Mayor to execute a Form 8283 to Rhodes Development Company, LLC, relative to the donation of a Water Line Easement Deed at 1730 East Jackson Boulevard.
- 9. Bill proposing an Ordinance accepting the dedication of a Water Line Easement Deed from Rhodes Development Company, LLC, relative to the Water System Facility Plan Implementation Project - Phase 2, Project 2E.