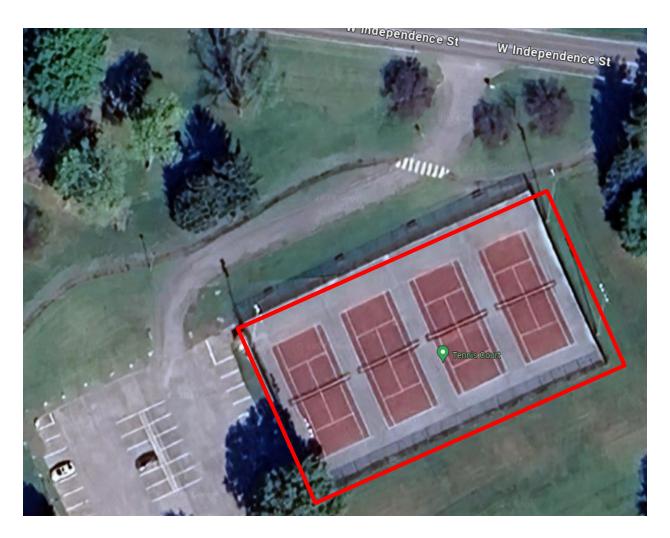

# Street, Sewer, and Cemetery Committee

10. Motion approving the Mayor's appointment of Carole Baugh to the Historic Preservation Commission, filling an unexpired term ending 2025.

- 11. Motion approving Change Order No. 1, in the amount of \$37,141.04, to Putz Construction, LLC, of Millersville, Missouri, relative to the Annual Concrete Pavement Improvement Program.
- Motion accepting the bid of Gunner Energy Corporation d/b/a General Acrylics, of Mt. Vernon, Illinois, in the amount of \$39,985.00, relative to the Tennis Court Repair & Resurfacing Project.
- 13. Bill proposing an Ordinance authorizing a contractual agreement with Gunner Energy Corporation d/b/a General Acrylics, relative to the Tennis Court Repair & Resurfacing Project.
- <u>14.</u> Bill proposing an Ordinance approving an amendment to Chapter 39 of the Code of Ordinances of the City of Jackson, relative to the commuter parking lot.