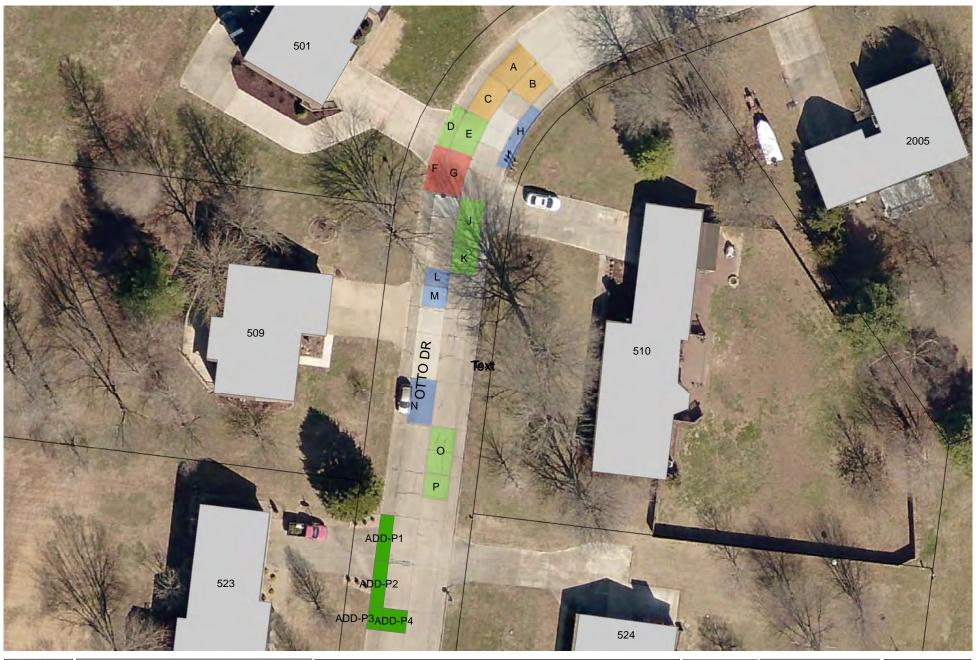

# Street, Sewer, and Cemetery Committee

10. Motion approving the Mayor's appointment of Carole Baugh to the Historic Preservation Commission, filling an unexpired term ending 2025.

- 11. Motion approving Change Order No. 1, in the amount of \$37,141.04, to Putz Construction, LLC, of Millersville, Missouri, relative to the Annual Concrete Pavement Improvement Program.
- Motion accepting the bid of Gunner Energy Corporation d/b/a General Acrylics, of Mt. Vernon, Illinois, in the amount of \$39,985.00, relative to the Tennis Court Repair & Resurfacing Project.
- 13. Bill proposing an Ordinance authorizing a contractual agreement with Gunner Energy Corporation d/b/a General Acrylics, relative to the Tennis Court Repair & Resurfacing Project.
- <u>14.</u> Bill proposing an Ordinance approving an amendment to Chapter 39 of the Code of Ordinances of the City of Jackson, relative to the commuter parking lot.