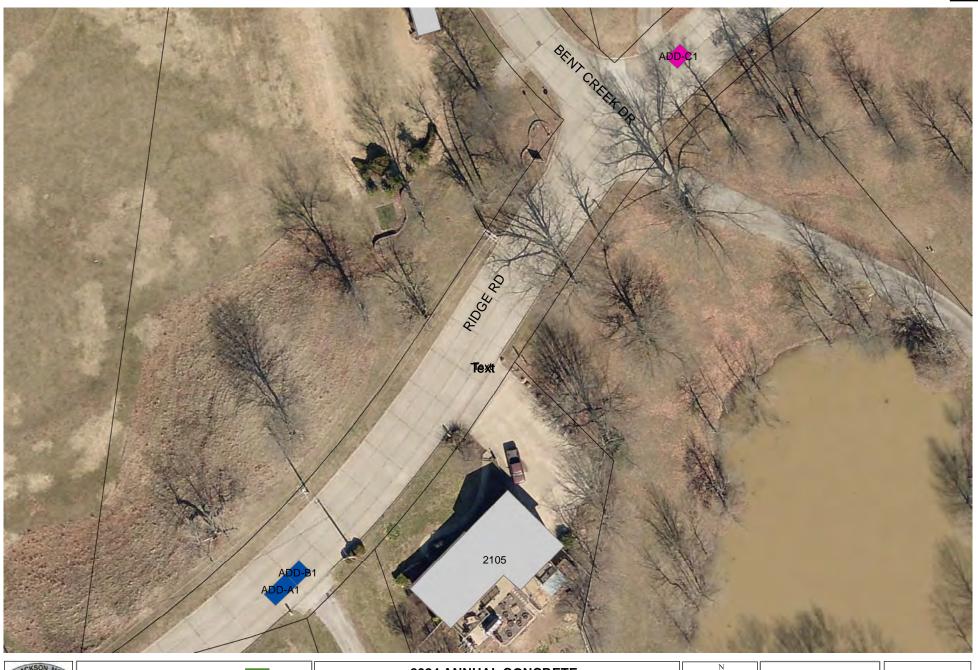

# Street, Sewer, and Cemetery Committee

10. Motion approving the Mayor's appointment of Carole Baugh to the Historic Preservation Commission, filling an unexpired term ending 2025.

- 11. Motion approving Change Order No. 1, in the amount of \$37,141.04, to Putz Construction, LLC, of Millersville, Missouri, relative to the Annual Concrete Pavement Improvement Program.
- Motion accepting the bid of Gunner Energy Corporation d/b/a General Acrylics, of Mt. Vernon, Illinois, in the amount of \$39,985.00, relative to the Tennis Court Repair & Resurfacing Project.
- 13. Bill proposing an Ordinance authorizing a contractual agreement with Gunner Energy Corporation d/b/a General Acrylics, relative to the Tennis Court Repair & Resurfacing Project.
- <u>14.</u> Bill proposing an Ordinance approving an amendment to Chapter 39 of the Code of Ordinances of the City of Jackson, relative to the commuter parking lot.