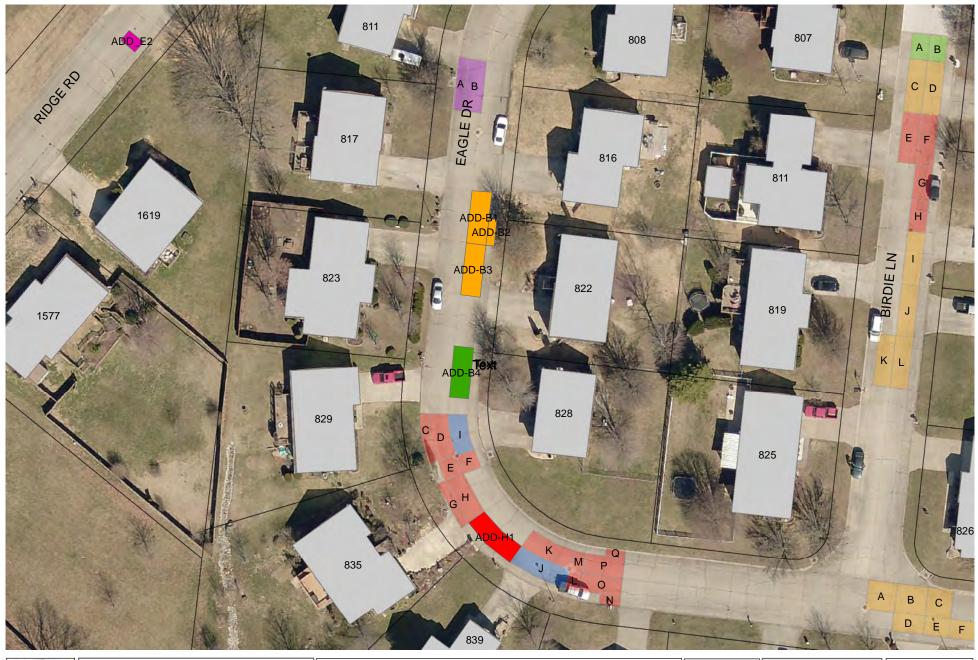

# Street, Sewer, and Cemetery Committee

10. Motion approving the Mayor's appointment of Carole Baugh to the Historic Preservation Commission, filling an unexpired term ending 2025.

- 11. Motion approving Change Order No. 1, in the amount of \$37,141.04, to Putz Construction, LLC, of Millersville, Missouri, relative to the Annual Concrete Pavement Improvement Program.
- Motion accepting the bid of Gunner Energy Corporation d/b/a General Acrylics, of Mt. Vernon, Illinois, in the amount of \$39,985.00, relative to the Tennis Court Repair & Resurfacing Project.
- 13. Bill proposing an Ordinance authorizing a contractual agreement with Gunner Energy Corporation d/b/a General Acrylics, relative to the Tennis Court Repair & Resurfacing Project.
- <u>14.</u> Bill proposing an Ordinance approving an amendment to Chapter 39 of the Code of Ordinances of the City of Jackson, relative to the commuter parking lot.