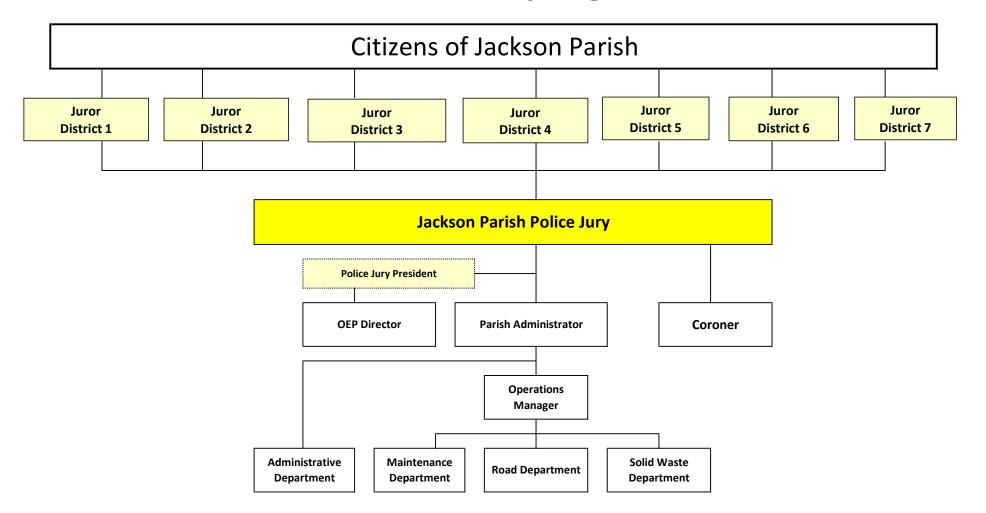

# Jackson Parish Police Jury Administrative Building 160 Industrial Drive

Jonesboro, Louisiana 71251-3446 Phone: (318) 259-2361

www.jacksonparishpolicejury.org

- 12. Consider and act on approving the 2022 Asphalt Maintenance Program for the Road Department
- 13. Consider and act on approving the 2022 Employee Salary Schedule
- 14. Consider and act on adopting the 2022 Organization Chart
- 15. Consider and act on authorizing advertising for 2022 material bids for fuel and cold mix
- 16. Consider and act on elevator modernization from Otis Elevator
- 17. Consider and take action on bids for Courthouse HVAC system upgrades
  - a. Chiller unit
  - b. Air handling unit #3
  - c. Air handling unit #1
- 18. Consider and act on increasing Coroner's Fees to \$75 per call starting in 2022
- 19. Consider and act on approving the 2022 North Louisiana Criminalistics Laboratory Commission budget
- 20. Consider and act on adopting the 2021 budget amendments and 2022 budget for the Recreation District
- 21. Consider and act on adopting the 2021 budget amendments and 2022 budget for the Library Board
- 22. Consider and act on authorizing a Cooperative Endeavor Agreement with Hunt, Guillot, & Associates for grant management services
- 23. Consider and act on authorizing the President to sign the Cooperative Endeavor Agreement for Act 119 funds
- 24. Consider and act on authorizing a CEA agreement with the Jackson Parish Sheriff's Office for Courthouse security services
- 25. Consider and act on authorizing a CEA agreement with the Jackson Parish Sheriff's Office for IT services
- 26. Consider and act on the IT agreement with HiTech
- 27. Consider and act on accepting the proposal and authorize a contract with Dude Solutions for their asset management software program
- 28. Consider and act on accepting the bids from the 2021 surplus sale
- 29. Consider and act on adopting a resolution accepting the opioid settlement
- 30. Consider and act on authorizing the use of the Community Center for the requested date for the LSU Ag Center
- 31. Consider and act on Parish Board Appointments
- 32. Consider and take action on nuisance complaint on Ed Barnes Road

The Jury discussed the elevator modernization project.

The Jury discussed amending the Organization Chart to have the Operations Manager report to the Secretary-Treasurer and be over the Maintenance, Road, and Solid Waste departments.