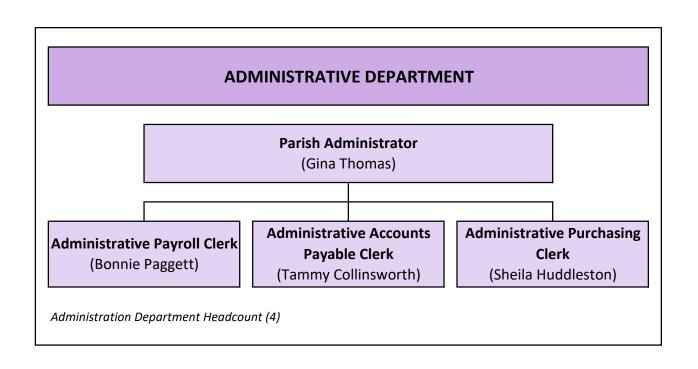

The Chair invited Ms. Thomas to discuss departmental concerns and requests for the Administrative Department.

The Chair invited Mr. Sessions to discuss departmental concerns and requests for the Solid Waste Department.