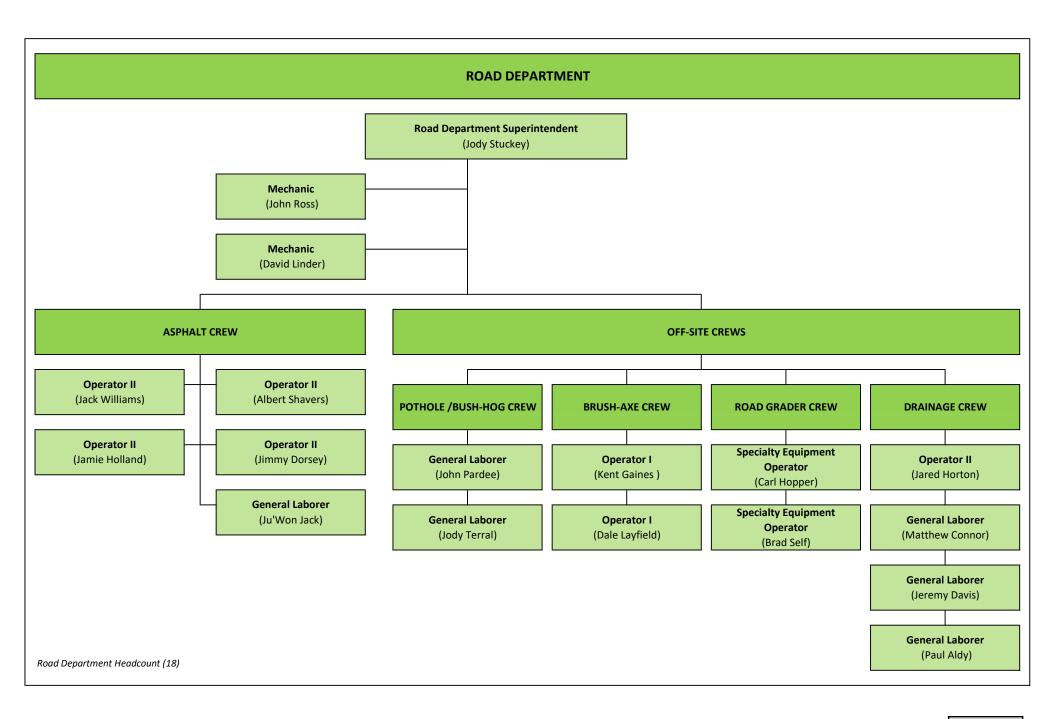

Mr. Brad Roller, Operations Manager, gave the October 2021 Operations Report.

Mr. Jody Stuckey, Road Department Superintendent, gave the October 2021 Road report noting that \$1,343.15 had been spent on emergency call-outs/off-schedule work.