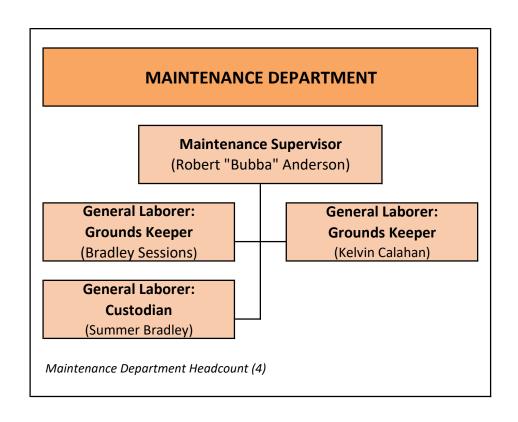

The Committee reviewed the Solid Waste Department's organization chart for upcoming vacancies. Mr. Sessions requested the hiring of two Operator positions. Mr. Roller requested the hiring of one Operator position.

The Jury discussed the elevator modernization project.

The Jury discussed amending the Organization Chart to have the Operations Manager report to the Secretary-Treasurer and be over the Maintenance, Road, and Solid Waste departments.