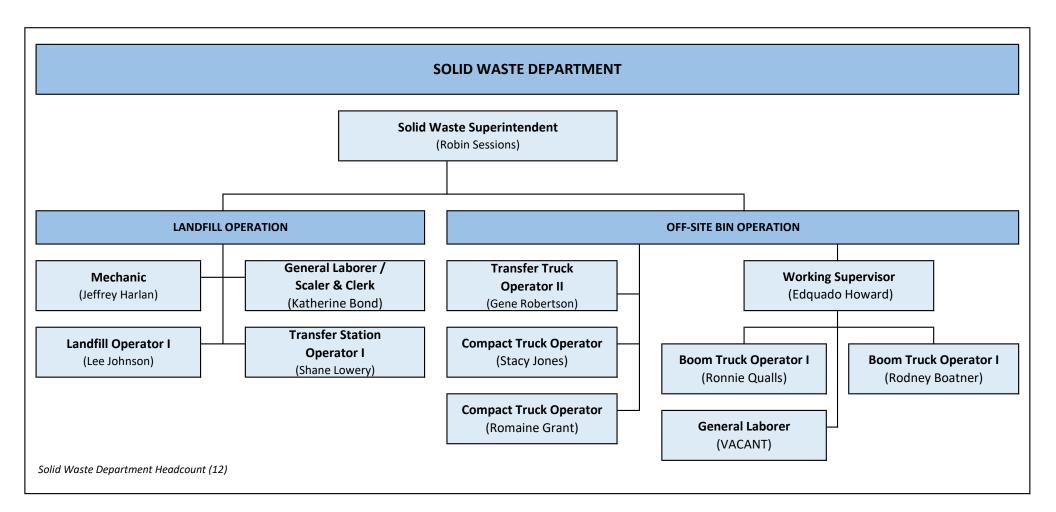

The Committee reviewed the Solid Waste Department's organization chart for upcoming vacancies. Mr. Sessions requested the hiring of two Operator positions. Mr. Roller requested the hiring of one Operator position.

Motion Mr. Culpepper, seconded Ms. Rowe to accept the October 2021 emergency/off-schedule reports. Motion carried.

The October 2021 Solid Waste Department was reviewed in the packet and discussed by the Operations Manager.