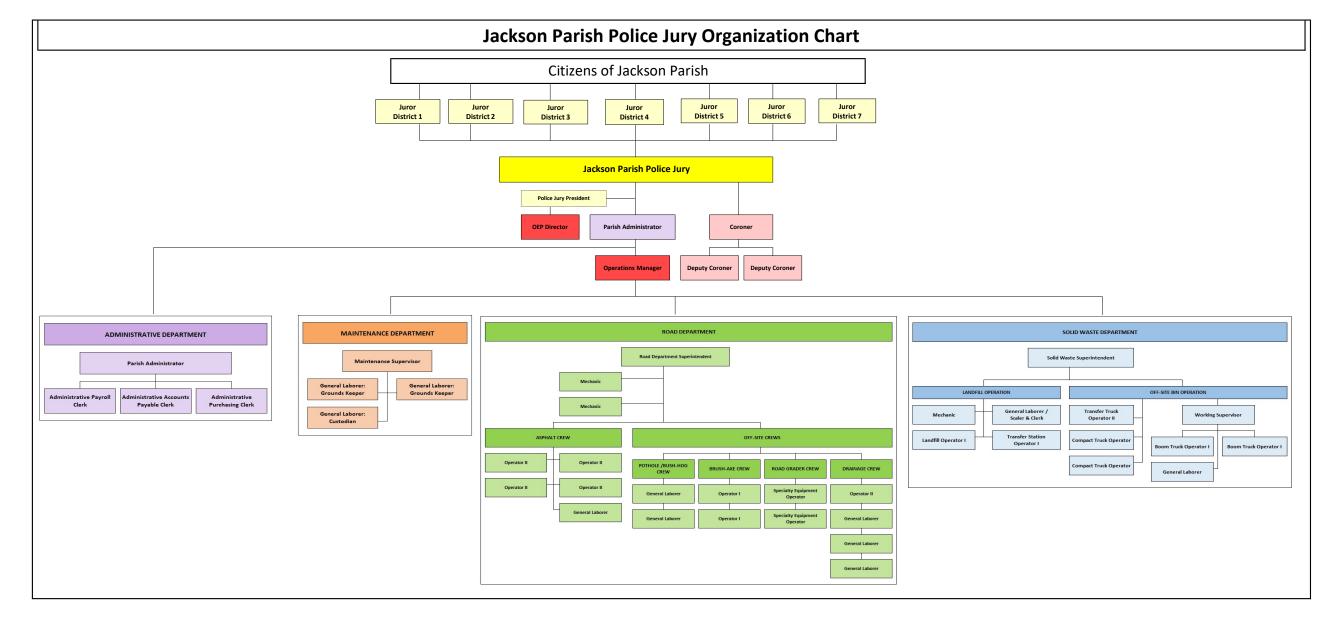

# Jackson Parish Police Jury Administrative Building 160 Industrial Drive

Jonesboro, Louisiana 71251-3446 Phone: (318) 259-2361

www.jacksonparishpolicejury.org

- 12. Consider and act on approving the 2022 Asphalt Maintenance Program for the Road Department
- 13. Consider and act on approving the 2022 Employee Salary Schedule
- 14. Consider and act on adopting the 2022 Organization Chart
- 15. Consider and act on authorizing advertising for 2022 material bids for fuel and cold mix
- 16. Consider and act on elevator modernization from Otis Elevator
- 17. Consider and take action on bids for Courthouse HVAC system upgrades
  - a. Chiller unit
  - b. Air handling unit #3
  - c. Air handling unit #1
- 18. Consider and act on increasing Coroner's Fees to \$75 per call starting in 2022
- 19. Consider and act on approving the 2022 North Louisiana Criminalistics Laboratory Commission budget
- 20. Consider and act on adopting the 2021 budget amendments and 2022 budget for the Recreation District
- 21. Consider and act on adopting the 2021 budget amendments and 2022 budget for the Library Board
- 22. Consider and act on authorizing a Cooperative Endeavor Agreement with Hunt, Guillot, & Associates for grant management services
- 23. Consider and act on authorizing the President to sign the Cooperative Endeavor Agreement for Act 119 funds
- 24. Consider and act on authorizing a CEA agreement with the Jackson Parish Sheriff's Office for Courthouse security services
- 25. Consider and act on authorizing a CEA agreement with the Jackson Parish Sheriff's Office for IT services
- 26. Consider and act on the IT agreement with HiTech
- 27. Consider and act on accepting the proposal and authorize a contract with Dude Solutions for their asset management software program
- 28. Consider and act on accepting the bids from the 2021 surplus sale
- 29. Consider and act on adopting a resolution accepting the opioid settlement
- 30. Consider and act on authorizing the use of the Community Center for the requested date for the LSU Ag Center
- 31. Consider and act on Parish Board Appointments
- 32. Consider and take action on nuisance complaint on Ed Barnes Road

The Committee reviewed the Solid Waste Department's organization chart for upcoming vacancies. Mr. Sessions requested the hiring of two Operator positions. Mr. Roller requested the hiring of one Operator position.

The Jury discussed the elevator modernization project.

The Jury discussed amending the Organization Chart to have the Operations Manager report to the Secretary-Treasurer and be over the Maintenance, Road, and Solid Waste departments.