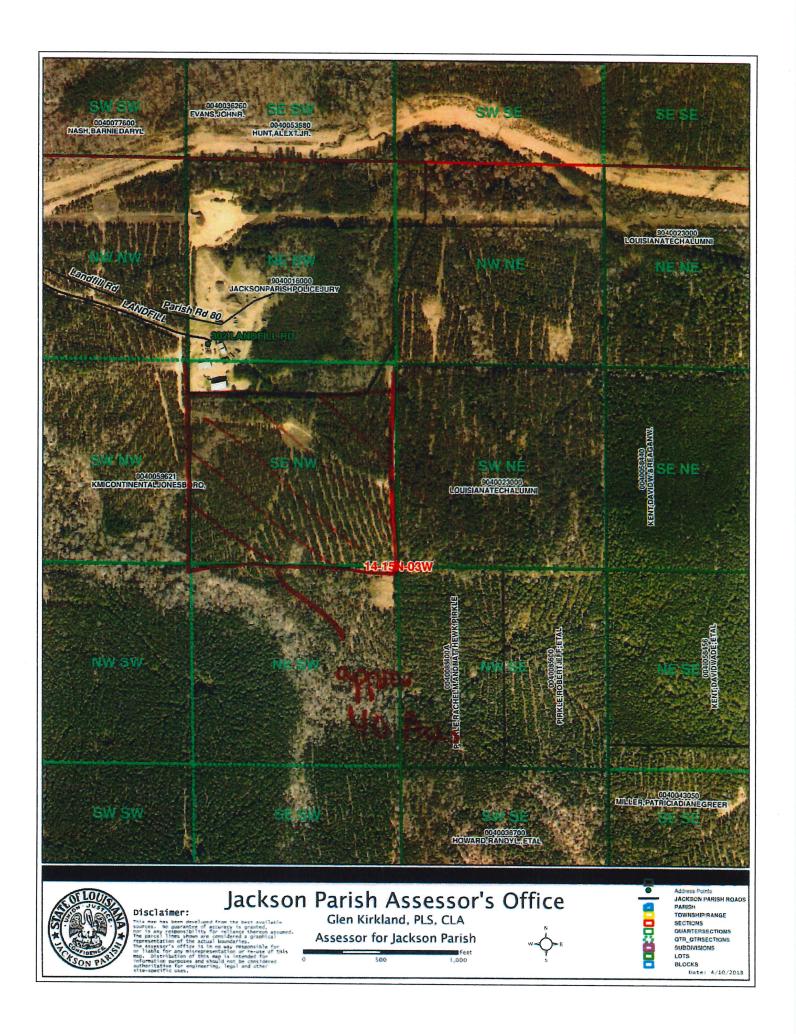

#### **Plat Map**

| Borrower/Client  | N/A                        |                |          | *************************************** |
|------------------|----------------------------|----------------|----------|-----------------------------------------|
| Property Address | Landfill Road              |                |          |                                         |
| City             | Jonesboro                  | County Jackson | State LA | Zip Code 71251                          |
| Lender           | Jackson Parish Police Jury |                |          |                                         |