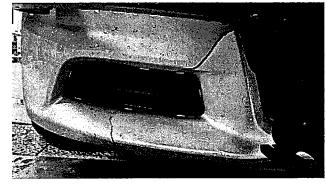

# 7. Emergency Allocations

A. Department of Administrative Services is requesting an emergency allocation in the amount of \$3,374.58. On April 30, 2024, Vehicle #502 was damaged by hail. Request is to cover repair costs.

The State Auditor's Office has reviewed this request and recommends allocation subject to audit of actual invoices.

B. Department of Administrative Services is requesting an emergency allocation in the amount of \$6,924.28. On May 20, 2024, Vehicle #1451 was damaged by hail. Request is to cover repair costs.