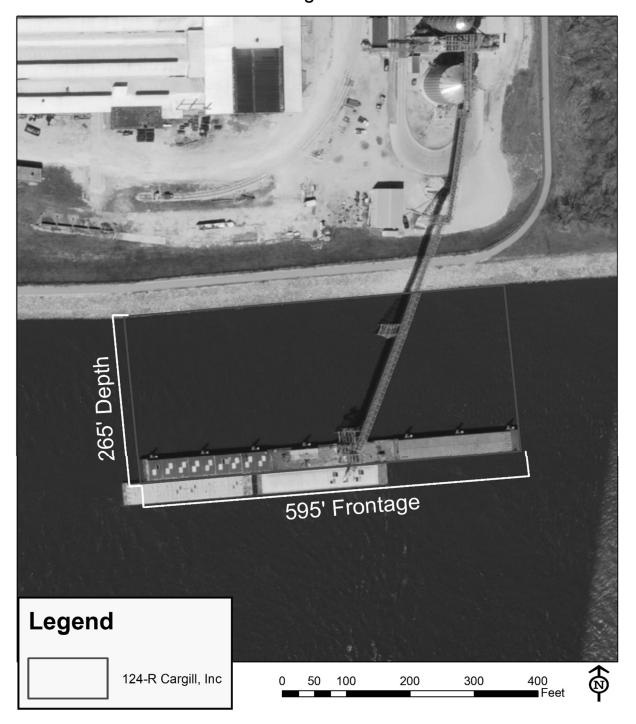

#### 6. Leases

A. Lease between DNR and Cargill

Date of Lease: May 1, 2023 to December 31, 2027.

Legal Description: A portion of the bed of the Mississippi River approximately 595 feet in frontage and 265 feet in depth, at Mississippi River Mile 486.5, located in the NE 1/4 of Section 33, Township 78 North, Range 4 East of the 5th P.M., Scott County, Iowa.

Purpose: Barge loading and unloading

Annual Fee: \$9,460.50

Michael Moss, Assistant Attorney General, has reviewed the above lease and approved the lease as to form.