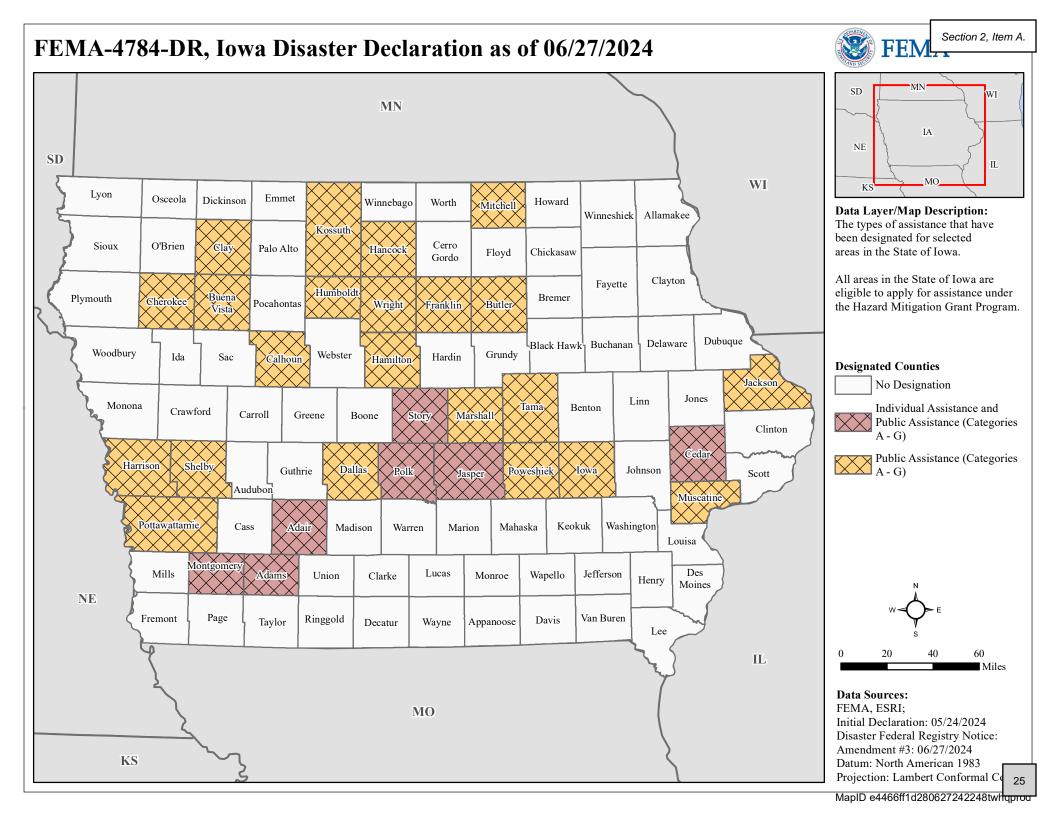

- Presidential Disaster Declaration -- FEMA-4779-DR
   Severe Storms and Tornadoes, 4/26/2024 to 4/27/2024, declared 5/14/2024
  - o Request for Approval of Disaster Aid (Iowa Code 29C.6(17)) New Request
    - Estimated total state liability of this request -- \$2,468,628.00
    - Amount we will be requesting the Treasurer's Office to transfer at this time is \$1,327,070.00
  - Map of 9 counties impacted
- Presidential Disaster Declaration -- FEMA-4784-DR
   Severe Storms, Tornadoes, and Flooding; 5/20/2024 to 5/21/2024, declared 5/24/2024
  - Request for Approval of Disaster Aid (Iowa Code 29C.6(17)) New Request
    - Estimated total state liability of this request -- \$8,952,818.00
    - Amount we will be requesting the Treasurer's Office to transfer at this time is \$5,877,245.00
  - Map of 29 counties impacted
- Presidential Disaster Declaration -- FEMA-4796-DR
   Severe Storms, Flooding, Straight-Line Winds, and Tornadoes; 6/16/2024 to 7/23/2024, declared 6/24/2024
  - Request for Approval of Disaster Aid (Iowa Code 29C.6(17)) New Request
    - Estimated total state liability of this request -- \$45,484,096.00
    - Amount we will be requesting the Treasurer's Office to transfer at this time is \$28,341,594.00
  - Map of 17 counties impacted