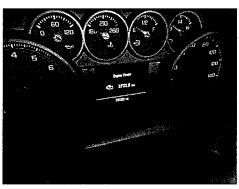

# 7. Emergency Allocations

A. Department of Administrative Services is requesting an emergency allocation in the amount of \$3,374.58. On April 30, 2024, Vehicle #502 was damaged by hail. Request is to cover repair costs.