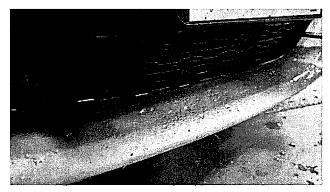

# 7. Emergency Allocations

A. Department of Administrative Services is requesting an emergency allocation in the amount of \$3,374.58. On April 30, 2024, Vehicle #502 was damaged by hail. Request is to cover repair costs.

The State Auditor's Office has reviewed this request and recommends allocation subject to audit of actual invoices.

B. Department of Administrative Services is requesting an emergency allocation in the amount of \$6,924.28. On May 20, 2024, Vehicle #1451 was damaged by hail. Request is to cover repair costs.