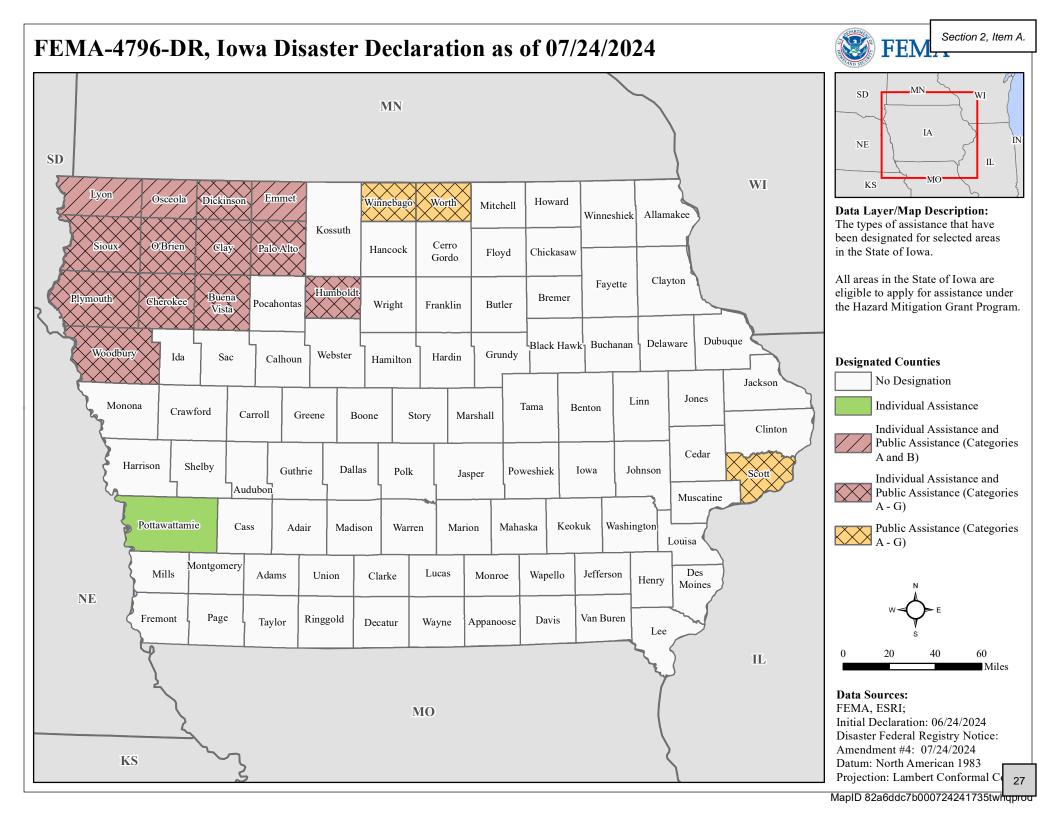

- Presidential Disaster Declaration -- FEMA-4779-DR
   Severe Storms and Tornadoes, 4/26/2024 to 4/27/2024, declared 5/14/2024
  - o Request for Approval of Disaster Aid (Iowa Code 29C.6(17)) New Request
    - Estimated total state liability of this request -- \$2,468,628.00
    - Amount we will be requesting the Treasurer's Office to transfer at this time is \$1,327,070.00
  - Map of 9 counties impacted
- Presidential Disaster Declaration -- FEMA-4784-DR
   Severe Storms, Tornadoes, and Flooding; 5/20/2024 to 5/21/2024, declared 5/24/2024
  - Request for Approval of Disaster Aid (Iowa Code 29C.6(17)) New Request
    - Estimated total state liability of this request -- \$8,952,818.00
    - Amount we will be requesting the Treasurer's Office to transfer at this time is \$5,877,245.00
  - Map of 29 counties impacted
- Presidential Disaster Declaration -- FEMA-4796-DR
   Severe Storms, Flooding, Straight-Line Winds, and Tornadoes; 6/16/2024 to 7/23/2024, declared 6/24/2024
  - Request for Approval of Disaster Aid (Iowa Code 29C.6(17)) New Request
    - Estimated total state liability of this request -- \$45,484,096.00
    - Amount we will be requesting the Treasurer's Office to transfer at this time is \$28,341,594.00
  - Map of 17 counties impacted