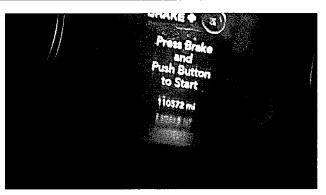

# 7. Emergency Allocations

A. Department of Administrative Services is requesting an emergency allocation in the amount of \$3,374.58. On April 30, 2024, Vehicle #502 was damaged by hail. Request is to cover repair costs.

The State Auditor's Office has reviewed this request and recommends allocation subject to audit of actual invoices.

B. Department of Administrative Services is requesting an emergency allocation in the amount of \$6,924.28. On May 20, 2024, Vehicle #1451 was damaged by hail. Request is to cover repair costs.