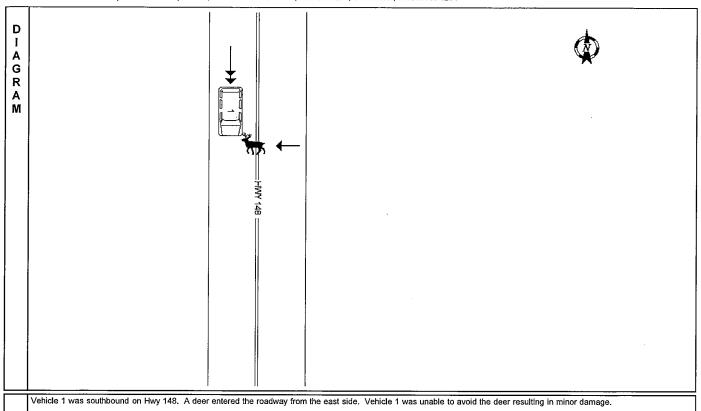

The State Auditor's Office has reviewed this request and recommends allocation subject to audit of actual invoices.

<u>J.</u> Department of Administrative Services is requesting an emergency allocation in the amount of \$2,858.55. On May 23, 2024, Vehicle #591 was damaged by a deer. Request is to cover repair costs.