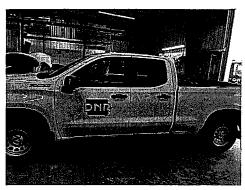

# 7. Emergency Allocations

A. Department of Administrative Services is requesting an emergency allocation in the amount of \$3,374.58. On April 30, 2024, Vehicle #502 was damaged by hail. Request is to cover repair costs.