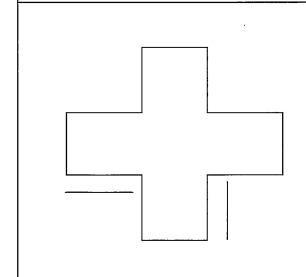

|                                 |  |  |  |  |  |
| Name                                                          | Address/Phone                   |  |  |  |  |  |
|                                                               |                                 |  |  |  |  |  |
| Name                                                          | Address/Phone                   |  |  |  |  |  |
|                                                               |                                 |  |  |  |  |  |

#### Accident Diagram

Complete diagram below, include a description of what happened.

Use the outline below to sketch the scene of your accident, writing in street or highway names or numbers.

Use number 1 to indicate the State vehicle.



On highway 30 eastbound and half mile past E avenue, the state vehicle 2026 was traveling east between 60-65 mph.(GPS coordinates 41.999747, -92.6889953) A deer crossed the road and could not avoid the collision. Vehicle was driven to the Meskwaki Travel Plaza to check vehicle and occupants.

DAS Fleet Services ● 109 S.E. 13th St. ● Des Moines, IA 50319 ● 515-281-3162 Website: <u>https://das.iowa.gov/procurement/fleet.services</u> ● Email: das.risk@iowa.gov

|                                     | Accident Information Exchange Sheet                                                  |
|-------------------------------------|--------------------------------------------------------------------------------------|
| Other Vehicle information           |