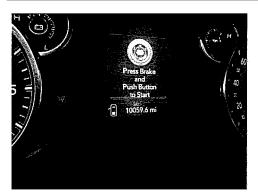

# 7. Emergency Allocations

A. Department of Administrative Services is requesting an emergency allocation in the amount of \$3,374.58. On April 30, 2024, Vehicle #502 was damaged by hail. Request is to cover repair costs.

The State Auditor's Office has reviewed this request and recommends allocation subject to audit of actual invoices.

B. Department of Administrative Services is requesting an emergency allocation in the amount of \$6,924.28. On May 20, 2024, Vehicle #1451 was damaged by hail. Request is to cover repair costs.