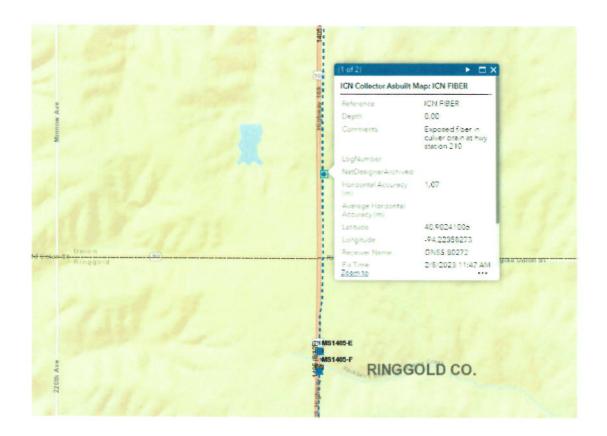

The State Auditor's Office has reviewed this request and recommends allocation and payment. This represents full and final payment and this allocation will be closed.

F. Iowa Communication Network is requesting an emergency allocation in the amount of \$13,323.16. On February 8, 2023, an exposed cable was damaged due to excessive erosion along Highway 169 in Union County. Request is to cover repair costs.

The State Auditor's Office has reviewed this request and recommends allocation, subject to audit of actual invoices and supporting documentation and demonstration that no costs covered by the maintenance contract have been included.