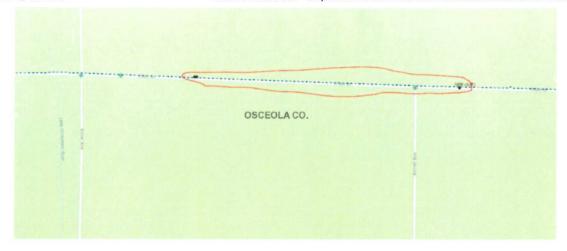

The State Auditor's Office has reviewed this request and recommends allocation subject to audit of actual invoices.

- B. Board of Regents is requesting an emergency allocation in the amount of \$23,626.00. On July 31, 2023, a window at University of Iowa's Voxman Music Building was damaged. Request is to cover repair costs.
  - The State Auditor's Office has reviewed this request and recommends allocation subject to audit of actual invoices.
- C. Department of Natural Resources is requesting an emergency allocation in the amount of \$5,000. On January 26, 2024, the stone entrance portal at Maquoketa Caves State Park was damaged by snowfall. Request is to cover repair costs.
  - The State Auditor's Office has reviewed this request and recommends allocation subject to audit of actual invoices.
- <u>D.</u> Department of Natural Resources is requesting an emergency allocation in the amount of \$104,269.02. On February 29, 2024, a skid loader at Red Rock Wildlife was destroyed by a fire. Request is to cover repair costs.
  - The State Auditor's Office has reviewed this request and recommends allocation subject to audit of actual invoices.
- E. Iowa Communications Network is requesting an emergency allocation in the amount of \$35,105.42. On March 14, 2024, a cable along 170th Street in Osceola County was damaged due to gopher chewing. Request is to cover repair costs.
  - The State Auditor's Office has reviewed this request and recommends allocation, subject to audit of actual invoices and supporting documentation and demonstration that no costs covered by the maintenance contract have been included.
- F. Iowa Communications Network is requesting an emergency allocation in the amount of \$12,490.78. On April 8, 2024, a cable along Highway 5 in Monroe County was damaged due to excessive erosion. Request is to cover repair costs.
  - The State Auditor's Office has reviewed this request and recommends allocation, subject to audit of actual invoices and supporting documentation and demonstration that no costs covered by the maintenance contract have been included.
- G. Department of Administrative Services is requesting a supplemental emergency allocation in the amount of \$1,125.14. This brings the total allocation to \$3,275.06. On February 19, 2024, Vehicle #27 was damaged by a raccoon. Request is to cover repair costs.
  - The State Auditor's Office has reviewed this request and recommends allocation and payment. This represents full and final payment and this allocation will be closed.
- <u>H.</u> Department of Administrative Services is requesting a supplemental emergency allocation in the amount of \$192.00. This brings the total allocation to \$7,126.20. On March 14, 2024, Vehicle #63 was damaged by a deer. Request is to cover repair costs.
  - The State Auditor's Office has reviewed this request and recommends allocation and payment. This represents full and final payment and this allocation will be closed.