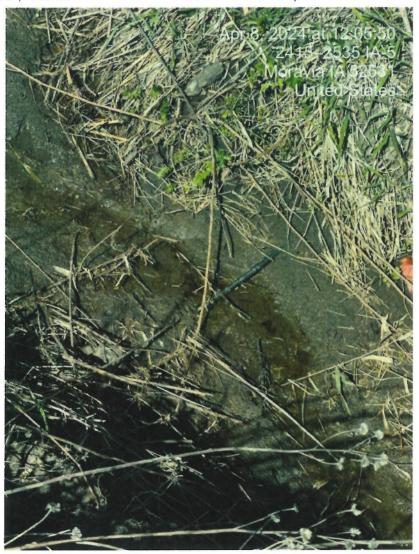

### 4. Emergency Allocations

A. Board of Regents is requesting an emergency allocation in the amount of \$18,233.77. On May 7, 2023, the outfield net at University of Iowa's Hawkeye Softball Complex was damaged by strong winds. Request is to cover repair costs.

The State Auditor's Office has reviewed this request and recommends allocation subject to audit of actual invoices.

- B. Board of Regents is requesting an emergency allocation in the amount of \$23,626.00. On July 31, 2023, a window at University of Iowa's Voxman Music Building was damaged. Request is to cover repair costs.
  - The State Auditor's Office has reviewed this request and recommends allocation subject to audit of actual invoices.
- C. Department of Natural Resources is requesting an emergency allocation in the amount of \$5,000. On January 26, 2024, the stone entrance portal at Maquoketa Caves State Park was damaged by snowfall. Request is to cover repair costs.
  - The State Auditor's Office has reviewed this request and recommends allocation subject to audit of actual invoices.
- <u>D.</u> Department of Natural Resources is requesting an emergency allocation in the amount of \$104,269.02. On February 29, 2024, a skid loader at Red Rock Wildlife was destroyed by a fire. Request is to cover repair costs.
  - The State Auditor's Office has reviewed this request and recommends allocation subject to audit of actual invoices.
- E. Iowa Communications Network is requesting an emergency allocation in the amount of \$35,105.42. On March 14, 2024, a cable along 170th Street in Osceola County was damaged due to gopher chewing. Request is to cover repair costs.
  - The State Auditor's Office has reviewed this request and recommends allocation, subject to audit of actual invoices and supporting documentation and demonstration that no costs covered by the maintenance contract have been included.
- F. Iowa Communications Network is requesting an emergency allocation in the amount of \$12,490.78. On April 8, 2024, a cable along Highway 5 in Monroe County was damaged due to excessive erosion. Request is to cover repair costs.
  - The State Auditor's Office has reviewed this request and recommends allocation, subject to audit of actual invoices and supporting documentation and demonstration that no costs covered by the maintenance contract have been included.
- G. Department of Administrative Services is requesting a supplemental emergency allocation in the amount of \$1,125.14. This brings the total allocation to \$3,275.06. On February 19, 2024, Vehicle #27 was damaged by a raccoon. Request is to cover repair costs.
  - The State Auditor's Office has reviewed this request and recommends allocation and payment. This represents full and final payment and this allocation will be closed.
- <u>H.</u> Department of Administrative Services is requesting a supplemental emergency allocation in the amount of \$192.00. This brings the total allocation to \$7,126.20. On March 14, 2024, Vehicle #63 was damaged by a deer. Request is to cover repair costs.
  - The State Auditor's Office has reviewed this request and recommends allocation and payment. This represents full and final payment and this allocation will be closed.