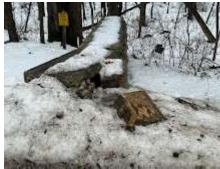

### 4. Emergency Allocations

A. Board of Regents is requesting an emergency allocation in the amount of \$18,233.77. On May 7, 2023, the outfield net at University of Iowa's Hawkeye Softball Complex was damaged by strong winds. Request is to cover repair costs.