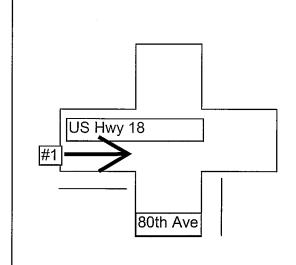

This is a commercial lease which involves Mississippi River frontage located at River mile 430.3 in Sections 9 and 16, Township 73 North, Range 1 West of the 5<sup>th</sup> P.M., Louisa County, Iowa. The lessee Matteson Marine Service, Inc. intends to use the leased premises for barge fleeting and has agreed to pay an annual fee of \$12,656.00 for this privilege. The term of the lease is 5 years, expiring on April 30, 2029. The DNR has determined that the lease subject to the conditions of this agreement will preserve the State's title and has not adversely impacted public use of the real estate.