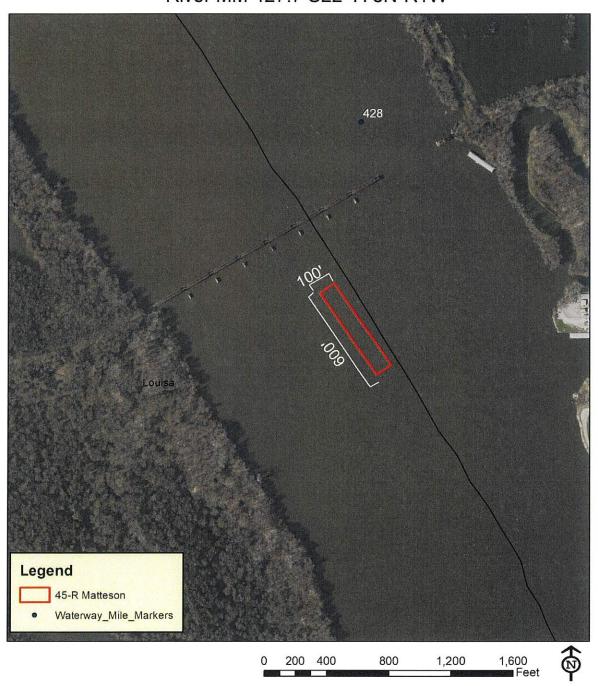

Date of Lease: October 1, 2024 to May 31, 2029

Legal Description: A parcel in the bed of the Mississippi River including approximately 100 feet of depth by 600 feet of length, Mississippi River Mile 427.7, located in Sec. 22, Twp 73N, R 1W of the 5th P.M., Louisa County, Iowa. The leased area begins 400 feet downstream of the Minneapolis and St. Louis Railroad Bridge, which is approximately 25 miles south of Muscatine, IA.

Purpose: Barge fleeting Annual Fee: \$2,712.00

Andrew Steffensmeier, Assistant Attorney General, has reviewed the above lease and approved the lease as to form.

This is a commercial lease which involves a parcel in the bed of the Mississippi River located at river mile 427.7 in Section 22, Township 73 North, Range 1 West of the 5<sup>th</sup> P.M., Louisa County, Iowa. The lessee, Matteson Marine Service, Inc. intends to use the leased premises for barge fleeting and has agreed to pay an annual fee of \$2,712.00 for this privilege. The term of the lease is 5 years, expiring on May 31, 2029. The DNR has determined that the lease subject to the conditions of this agreement will preserve the State's title and has not adversely impacted public use of the real estate.

Therefore, the Council leases to the Tenant the following described premises (referred to in these lease terms as "Leased Premises"):

A parcel in the bed of the Mississippi River including approximately 100 feet of depth by 600 feet of length, Mississippi River Mile 427.7, located in Sec. 22, Twp 73N, R 1W of the 5th P.M., Louisa County, Iowa. The leased area begins 400 feet downstream of the Minneapolis and St. Louis Railroad Bridge, which is approximately 25 miles south of Muscatine, IA.