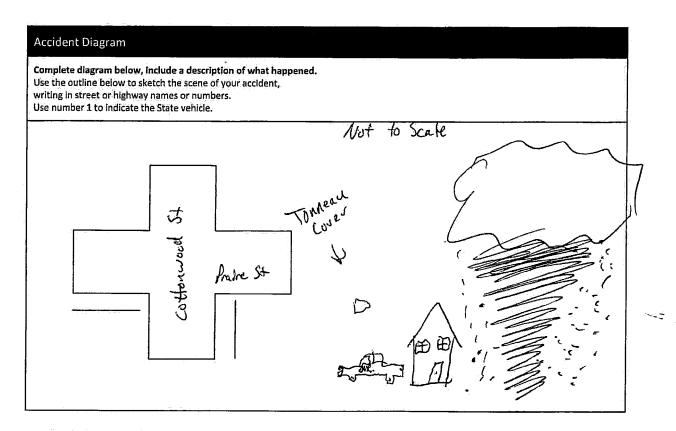

Q. Department of Administrative Services is requesting an emergency allocation in the amount of \$3,135.13. On April 26, 2024, Vehicle #1274 was damaged by a tornado. Request is to cover repair costs.