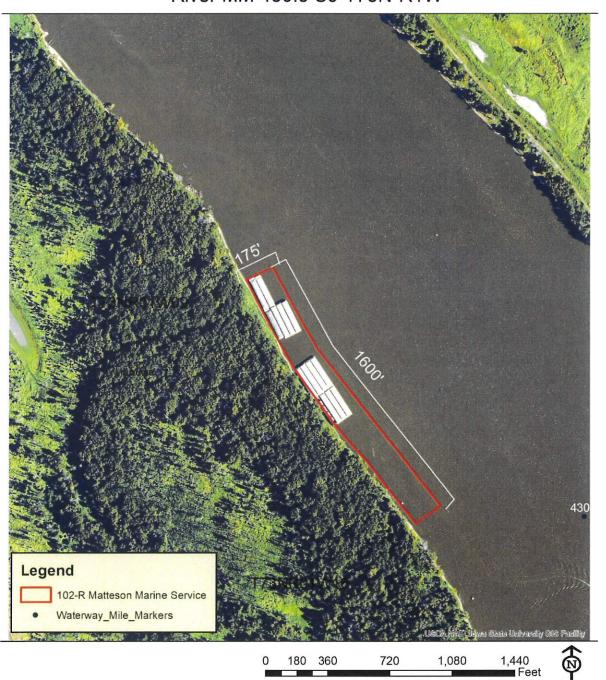

#### 3. Leases

A. Lease between DNR and Matteson Marine Service, Inc.

Date of Lease: May 1, 2024 to April 30, 2029

Legal Description: A parcel in the bed of the Mississippi River including approximately 1,600 feet of frontage by 175 feet of depth located at the vicinity of Mississippi River Mile 430.3 located in sections 9 and 16, Township 73 North, Range 1 West of the 5th P.M., Louisa County, Iowa.

Purpose: Barge fleeting

Annual Fee: \$12,656.00

Andrew Steffensmeier, Assistant Attorney General, has reviewed the above lease and approved the lease as to form.

B. Lease between DNR and Matteson Marine Service, Inc.

This is a commercial lease which involves Mississippi River frontage located at River mile 430.3 in Sections 9 and 16, Township 73 North, Range 1 West of the 5<sup>th</sup> P.M., Louisa County, Iowa. The lessee Matteson Marine Service, Inc. intends to use the leased premises for barge fleeting and has agreed to pay an annual fee of \$12,656.00 for this privilege. The term of the lease is 5 years, expiring on April 30, 2029. The DNR has determined that the lease subject to the conditions of this agreement will preserve the State's title and has not adversely impacted public use of the real estate.

Therefore, the Council leases to the Tenant the following described premises (referred to in these lease terms as "Leased Premises"):

A parcel in the bed of the Mississippi River including approximately 1600 feet of frontage by 175 feet of depth located at the vicinity of Mississippi River Mile 430.3 located in Sections 9 and 16, Township 73 North, Range 1 West of the 5th P.M., Louisa County, Iowa.