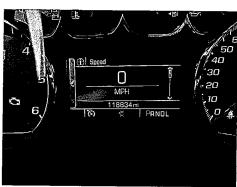

The State Auditor's Office has reviewed this request and recommends allocation subject to audit of actual invoices.

<u>T.</u> Department of Administrative Services is requesting an emergency allocation in the amount of \$4,722.34. On May 3, 2024, Vehicle #1546 was damaged by a deer. Request is to cover repair costs.

The State Auditor's Office has reviewed this request and recommends allocation subject to audit of actual invoices.

U. Department of Administrative Services is requesting an emergency allocation in the amount of \$3,920.80. On May 8, 2024, Vehicle #1085 was damaged by a deer. Request is to cover repair costs.