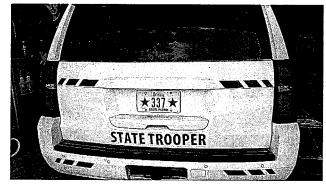

The State Auditor's Office has reviewed this request and recommends allocation subject to audit of actual invoices.

R. Department of Administrative Services is requesting an emergency allocation in the amount of \$2,162.20. On April 30, 2024, Vehicle #337 was damaged by hail. Request is to cover repair costs.