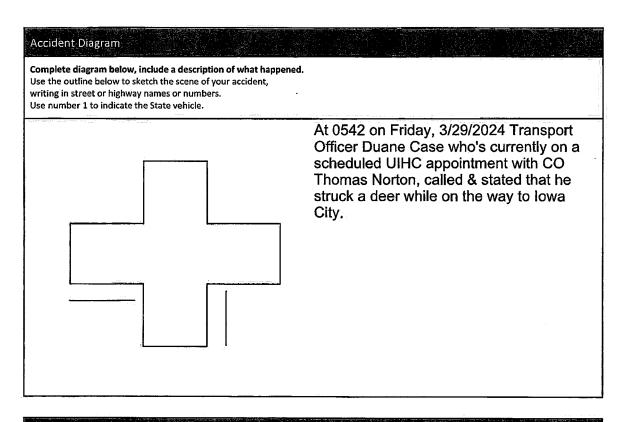

The State Auditor's Office has reviewed this request and recommends allocation subject to audit of actual invoices.

<u>T.</u> Department of Administrative Services is requesting an emergency allocation in the amount of \$4,722.34. On May 3, 2024, Vehicle #1546 was damaged by a deer. Request is to cover repair costs.