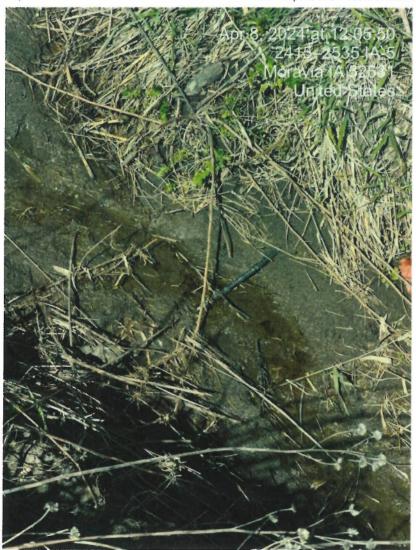

### 4. Emergency Allocations

A. Board of Regents is requesting an emergency allocation in the amount of \$18,233.77. On May 7, 2023, the outfield net at University of Iowa's Hawkeye Softball Complex was damaged by strong winds. Request is to cover repair costs.

The State Auditor's Office has reviewed this request and recommends allocation subject to audit of actual invoices.

- B. Board of Regents is requesting an emergency allocation in the amount of \$23,626.00. On July 31, 2023, a window at University of Iowa's Voxman Music Building was damaged. Request is to cover repair costs.
  - The State Auditor's Office has reviewed this request and recommends allocation subject to audit of actual invoices.
- C. Department of Natural Resources is requesting an emergency allocation in the amount of \$5,000. On January 26, 2024, the stone entrance portal at Maquoketa Caves State Park was damaged by snowfall. Request is to cover repair costs.
  - The State Auditor's Office has reviewed this request and recommends allocation subject to audit of actual invoices.
- <u>D.</u> Department of Natural Resources is requesting an emergency allocation in the amount of \$104,269.02. On February 29, 2024, a skid loader at Red Rock Wildlife was destroyed by a fire. Request is to cover repair costs.
  - The State Auditor's Office has reviewed this request and recommends allocation subject to audit of actual invoices.
- E. Iowa Communications Network is requesting an emergency allocation in the amount of \$35,105.42. On March 14, 2024, a cable along 170th Street in Osceola County was damaged due to gopher chewing. Request is to cover repair costs.
  - The State Auditor's Office has reviewed this request and recommends allocation, subject to audit of actual invoices and supporting documentation and demonstration that no costs covered by the maintenance contract have been included.
- F. Iowa Communications Network is requesting an emergency allocation in the amount of \$12,490.78. On April 8, 2024, a cable along Highway 5 in Monroe County was damaged due to excessive erosion. Request is to cover repair costs.
  - The State Auditor's Office has reviewed this request and recommends allocation, subject to audit of actual invoices and supporting documentation and demonstration that no costs covered by the maintenance contract have been included.
- G. Department of Administrative Services is requesting a supplemental emergency allocation in the amount of \$1,125.14. This brings the total allocation to \$3,275.06. On February 19, 2024, Vehicle #27 was damaged by a raccoon. Request is to cover repair costs.
  - The State Auditor's Office has reviewed this request and recommends allocation and payment. This represents full and final payment and this allocation will be closed.
- <u>H.</u> Department of Administrative Services is requesting a supplemental emergency allocation in the amount of \$192.00. This brings the total allocation to \$7,126.20. On March 14, 2024, Vehicle #63 was damaged by a deer. Request is to cover repair costs.
  - The State Auditor's Office has reviewed this request and recommends allocation and payment. This represents full and final payment and this allocation will be closed.