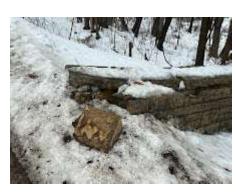

### 4. Emergency Allocations

A. Board of Regents is requesting an emergency allocation in the amount of \$18,233.77. On May 7, 2023, the outfield net at University of Iowa's Hawkeye Softball Complex was damaged by strong winds. Request is to cover repair costs.