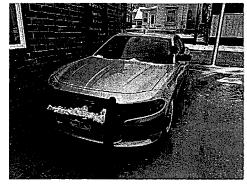

- <u>I.</u> Department of Administrative Services is requesting an emergency allocation in the amount of \$4,241.17. On March 26, 2024, Vehicle #109 was damaged by a deer. Request is to cover repair costs.
  - The State Auditor's Office has reviewed this request and recommends allocation subject to audit of actual invoices.
- J. Department of Administrative Services is requesting an emergency allocation in the amount of \$7,378.68. On March 28, 2024, Vehicle #116 was damaged by a deer. Request is to cover repair costs.
  - The State Auditor's Office has reviewed this request and recommends allocation subject to audit of actual invoices.
- K. Department of Administrative Services is requesting an emergency allocation in the amount of \$4,932.69. On March 29, 2024, Vehicle #1546 was damaged by a deer. Request is to cover repair costs.
  - The State Auditor's Office has reviewed this request and recommends allocation subject to audit of actual invoices.
- L. Department of Administrative Services is requesting an emergency allocation in the amount of \$3,313.84. On March 30, 2024, Vehicle #110 was damaged by a raccoon. Request is to cover repair costs.
  - The State Auditor's Office has reviewed this request and recommends allocation subject to audit of actual invoices.
- M. Department of Administrative Services is requesting an emergency allocation in the amount of \$7,959.40. On April 14, 2024, Vehicle #171 was damaged by a deer. Request is to cover repair costs.
  - The State Auditor's Office has reviewed this request and recommends allocation subject to audit of actual invoices.
- N. Department of Administrative Services is requesting an emergency allocation in the amount of \$9,302.78. On April 19, 2024, Vehicle #1016 was damaged by a deer. Request is to cover repair costs.
  - The State Auditor's Office has reviewed this request and recommends allocation subject to audit of actual invoices.
- O. Department of Administrative Services is requesting an emergency allocation in the amount of \$2,198.25. On April 26, 2024, Vehicle #36 was damaged by hail. Request is to cover repair costs.
  - The State Auditor's Office has reviewed this request and recommends allocation subject to audit of actual invoices.