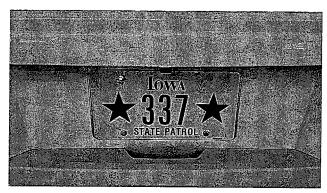

The State Auditor's Office has reviewed this request and recommends allocation subject to audit of actual invoices.

R. Department of Administrative Services is requesting an emergency allocation in the amount of \$2,162.20. On April 30, 2024, Vehicle #337 was damaged by hail. Request is to cover repair costs.