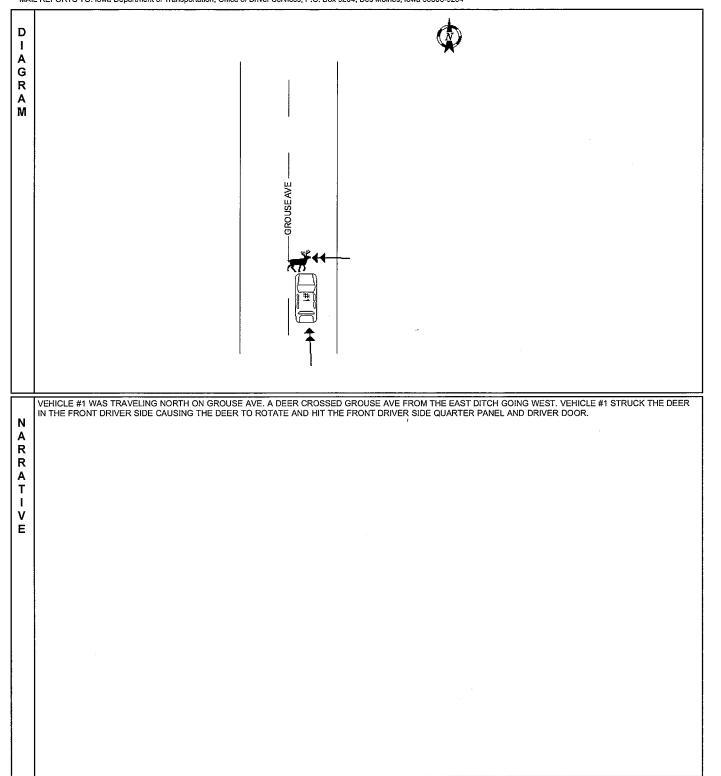

000:0             |         | atina A             | eno:                |            |
| /ebo     | rt Reviewed By                             |               |              |                             | Date        | of Revie        | vv         | Y (               |           | N O                  | e i            | 1.1.       | No.                     | Oth              | ≂≀ 1eCl                                      | mical II          | ivestig | ating A             | ency                |            |

Section 4, Item M.

# **INVESTIGATING OFFICER'S REPORT** OF MOTOR VEHICLE ACCIDENT

3 of 3 Sheet

Form 4433003 (11-13)

MAIL REPORTS TO: lowa Department of Transportation, Office of Driver Services, P.O. Box 9204, Des Moines, Iowa 50306-9204

Law Enforcement Case Number: 2024009295





# Certification of Officer Involved in a Motor Vehicle Accident While in the Line of Duty

The Code of Iowa, Section 321.267A, states that any traffic accident involving the operation of a motor vehicle by a certified law enforcement officer or other emergency responder shall be reported to the Iowa Department of Transportation by the officer's or responder's employer. The officer's or responder's employer shall certify to the department whether or not the accident occurred in the line of duty while operating an official government vehicle or during the responder's deployment on an emergency call. When an accident occurs in the line of duty, it will NOT be entered on the driver's record.

| Date of Accident: 04-14-24