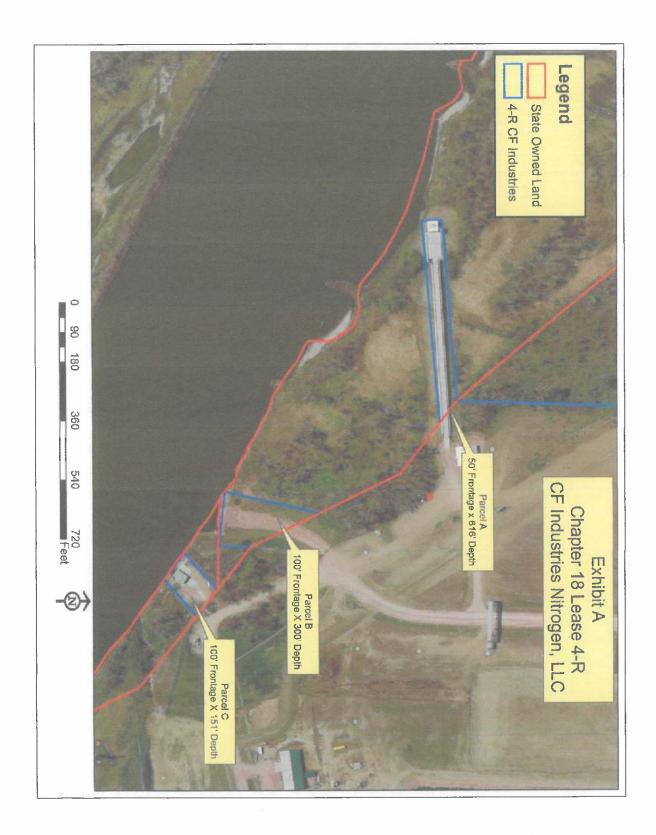

### 4. Leases

A. Lease between DNR and CF Industries Nitrogen, LLC

Date of Lease: August 7, 2023 to December 31, 2027

Legal Description: A part of the bed of the Missouri River approximately 50 feet in frontage and 616 feet of Depth at Missouri River mile 719.1 in Omadi Bend, 100 feet of frontage and 300 feet of depth at Missouri River mile 718.8 in Browers Bend, and 100 feet of frontage and 151 feet in depth at Missouri River Mile 718. 7 in Browers Bend, set back of existing pile revetment No. 789.7 in Sections 23 & 24 Township 87 North, Range 48 West of the 5th P.M., Woodbury County, Iowa.

Purpose: Operation and maintenance of the pump house, well, bridge and other structures located on the leased premises, barge unloading, and any related or incidental uses thereof Annual Fee: \$3,337.50

Andrew Steffensmeier, Assistant Attorney General, has reviewed the above lease and approved the lease as to form.

B. Lease between DNR and Holcim Cement

Date of Lease: September 1, 2023 to December 31, 2027