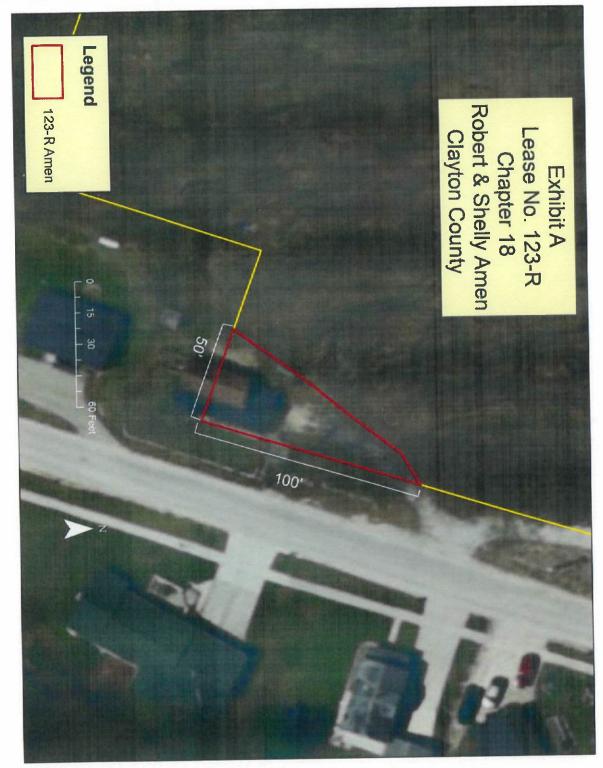

Legal Description: A portion of Lot 12 in Block 36 of James McGregor Jr's Addition with 50 feet of depth and 100 feet of frontage in Section 27, Township 95 North, Range 3 West of the 5th P.M., Clayton County, Iowa.

Purpose: Continued presence of a driveway, retaining wall, house and deck

Annual Fee: \$300.00

**EXECUTIVE COUNCIL OF IOWA** 

Victoria Newton

Victoria Newton

**Executive Secretary** 

This is a noncommercial lease which involves a portion of Lot 12 in Block 36 of James McGregor Jr's Addition in Section 27, Township 95 North, Range 3 West of the 5<sup>th</sup> P.M., Clayton County, Iowa. The lessee, Robert H. Amen and Shelly R. Amen, intends to use the leased premises the continued presence of a driveway, retaining wall, house, and deck, and has agreed to pay an annual fee of \$300.00 for this privilege. The term of the lease is five (5) years, expiring on December 31, 2027. The DNR has determined that a lease subject to the conditions of this agreement will preserve the State's title and has not adversely impacted public use of the real estate.

Therefore, the Council leases to the Tenant the following described premises (referred to in these lease terms as "Leased Premises"):

A portion of Lot 12 in Block 36 of James McGregor Jr's Addition with 50 feet of depth and 100 feet of frontage in Section 27, Township 95 North, Range 3 West of the 5<sup>th</sup> P.M., Clayton County, Iowa. A map of the leased premises is attached as Exhibit "A", which is hereby incorporated herein.

# 4) STRUCTURES.

- a) Only those structures or fills existing on the Leased Premises at the time of execution of this lease are authorized under this lease. The following structures and fills exist on the premises at the time of execution of this lease:
  - (i) 12' x 60' (720 square feet) driveway
  - (ii) Railroad tie retaining wall (150 square feet)
  - (iii) 21.8' x 22' (479.6 square feet) portion of house
  - (iv) 1.2' x 22' plus 12.5'x13.4' (193.9 square feet) portion of deck
  - (v) 1-500-gallon LP tank
- b) The Tenant shall not materially modify, alter or add to those structures or fills identified herein without first obtaining permission from the DNR, which may require the issuance of a Sovereign Lands construction permit pursuant to lowa Code section 461A.4 and 571 IAC chapter 13 depending on the extent of such modification or addition. The Tenant also agrees to obtain all necessary permits from other governmental agencies prior to performing any construction on the Leased Premises and comply with any zoning requirements that may apply to their adjacent property.
  - c) If the structures described herein deteriorate beyond repair or are otherwise destroyed, regardless of cause, the Tenant must reconstruct, repair or remove such structures, but only after consultation with and written approval by DNR, which may require the issuance of a Sovereign Lands construction permit pursuant to lowa Code section 461A.4 and 571 IAC chapter 13 depending on the extent of such modification or addition.
  - d) General maintenance described in paragraph five (5) below does not constitute a material modification, alteration, or addition for purposes of subparagraphs b and c of this section.
- 5) MAINTENANCE. The structure(s) described above shall be maintained by the Tenant to keep in good working order. The Tenant shall be responsible to make repairs and adjustments to such structures, if required, to avoid any harm or injury to the public.
- 6) TITLE TO PREMISES. The Tenant agrees that title of the state of lowa to the Leased Premises will not be affected by Tenant's occupancy.
- 7) DEPARTMENT'S USE OF THE PREMISES. Representatives of the DNR may enter upon the Leased Premises for the purposes of viewing alteration thereof by the Tenant, to inspect compliance with the terms of this lease, or to perform any duties of the DNR.