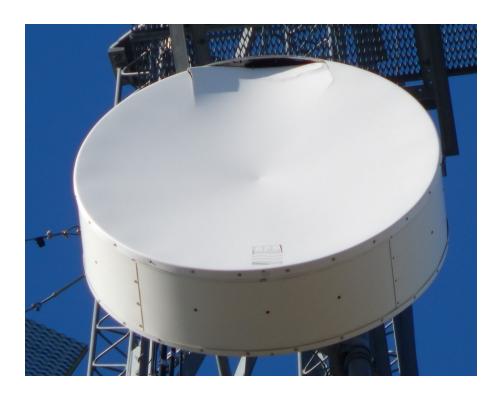

- S. Department of Public Safety is requesting a supplemental emergency allocation in the amount of \$1,860.80. This brings the total allocation to \$7,091.80. On November 18, 2023, Vehicle #484 was damaged by a deer. Request is to cover repair costs.
  - The State Auditor's Office has reviewed this request and recommends allocation and payment. This represents full and final payment and this allocation will be closed.
- T. Department of Public Safety is requesting an emergency allocation and reimbursement in the amount of \$8,722.00. On July 12, 2023, radome cover on Adair ISICS Communications Tower was damaged by storms. Request is to cover repair costs.

  The State Auditor's Office has reviewed this request and recommends allocation and reimbursement. This represents full and final payment and this allocation will be closed.
- U. Department of Public Safety is requesting a supplemental emergency allocation in the amount of \$778.00. This brings the total allocation to \$9,500.00. On May 10, 2023, a radome cover on Fayette County ISICS communication tower was damaged by a storm. Request is to cover repair costs.
  - The State Auditor's Office has reviewed this request and recommends allocation subject to audit of actual invoices.
- V. Department of Public Safety is requesting a supplemental emergency allocation in the amount of \$778.00. This brings the total allocation to \$9,500.00. On May 31, 2023, a storm caused damages to the radome cover on the Grundy County ISICS Communication Tower. Request is to cover repair costs.
  - The State Auditor's Office has reviewed this request and recommends allocation subject to audit of actual invoices.
- W. Department of Public Safety is requesting a supplemental emergency allocation in the amount of \$11,834.00. This brings the total allocation to \$38,000.00. On March 31, 2023, radomes at Iowa and Woodward ISICS communication towers were damaged by storms. Request is to cover repair costs.
  - The State Auditor's Office has reviewed this request and recommends allocation subject to audit of actual invoices.
- X. Department of Public Safety is requesting a supplemental emergency allocation in the amount of \$778.00. This brings the total allocation to \$9,500.00. On February 27, 2023, a radome cover on Marshalltown ISICS communication tower was damaged by a storm. Request is to cover repair costs.
  - The State Auditor's Office has reviewed this request and recommends allocation subject to audit of actual invoices.
- Y. Department of Public Safety is requesting a supplemental emergency allocation in the amount of \$10,278.00. This brings the total allocation to \$19,000.00. On February 21, 2023 and April 18, 2024, radome covers on O'Brien ISICS communication tower was damaged by a storm. Request is to cover repair costs.
  - The State Auditor's Office has reviewed this request and recommends allocation subject to audit of actual invoices.