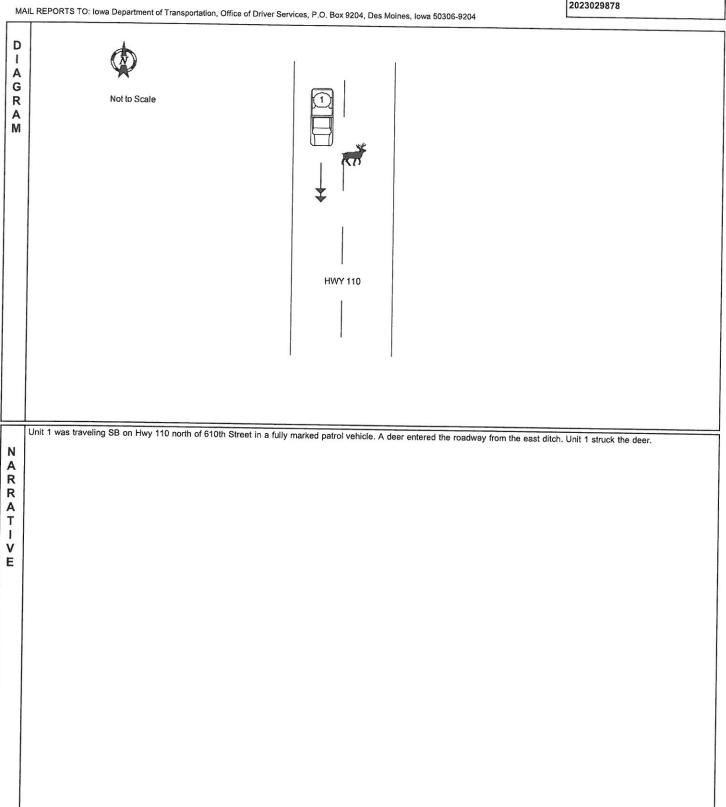

|                         | Investig            | gatinç           | g Ager                     | псу                 | _                     |
|           |              |                                                   |            |                         |            |             |           |         | 1 Y (60)            | , P      | N()              |          |             |               |        |                    | - 1          |                   |                            |                         |                     |                  |                            |                     |                       |

### INVESTIGATING OFFICER'S REPORT OF MOTOR VEHICLE ACCIDENT

Form 4433003 (11-13)

Sheet 3 of 3

Law Enforcement Case Number:

2023029878





State Vehicle Damage Report

Attach this completed form to an email along with the items identified below and send to: <u>vehicledamage@dps.state.ia.us</u>; <u>das.risk@jowa.gov</u>

- > One Repair Estimate from Approved State Bid Shop
- > DOT MARS Report (if reportable)
- > Memo from the Driver of the State Vehicle
- > 3-4 photos of the vehicle damage

\*\*\*Sworn Officers only: Complete a Line of Duty Form #432037 and send to DOT if 10-50 was reportable!!!

STATE VEHICLE: (Mark if Act of Nature ♥ ) CASE #: 2023029878

| STATE VEHICL                                          | <u> </u>  | VIAIR II ACT OF I | vature 🔀 )                     | CASE #: | 20  | 23029878         |
|-------------------------------------------------------|-----------|-------------------|-----------------------