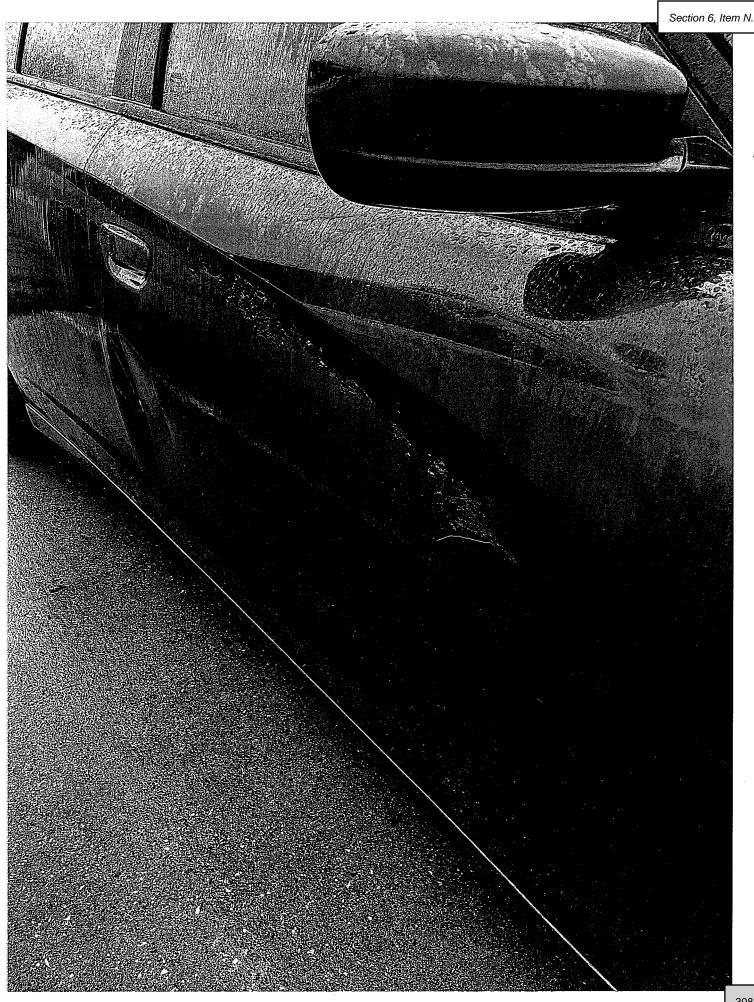

### 6. Emergency Allocations

A. Department of Administrative Services is requesting a supplemental emergency allocation in the amount of \$572.14. This brings the total allocation to \$10,081.07. On November 23, 2023, Vehicle #404 was damaged by a deer. Request is to cover repair costs.