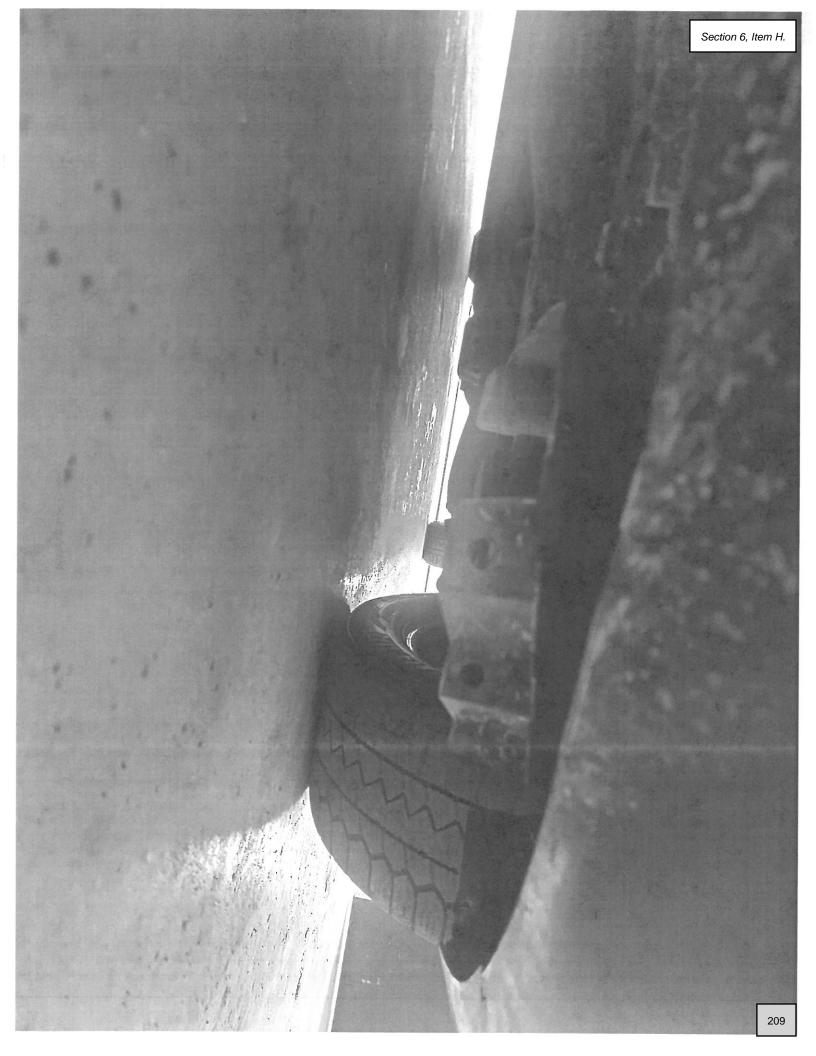

- L. Department of Administrative Services is requesting an emergency allocation in the amount of \$2,149.92. On February 19, 2024, Vehicle #27 was damaged by a raccoon. Request is to cover repair costs.
  - The State Auditor's Office has reviewed this request and recommends allocation subject to audit of actual invoices.
- M. Department of Administrative Services is requesting an emergency allocation in the amount of \$3,452.65. On February 26, 2024, Vehicle #2057 was damaged by a deer. Request is to cover repair costs.
  - The State Auditor's Office has reviewed this request and recommends allocation subject to audit of actual invoices.
- N. Department of Administrative Services is requesting an emergency allocation in the amount of \$6,934.20. On March 14, 2024, Vehicle #63 was damaged by a deer. Request is to cover repair costs.
  - The State Auditor's Office has reviewed this request and recommends allocation subject to audit of actual invoices.
- O. Department of Administrative Services is requesting an emergency allocation in the amount of \$2,651.50. On March 16, 2024, Vehicle #196 was damaged by a raccoon. Request is to cover repair costs.
  - The State Auditor's Office has reviewed this request and recommends allocation subject to audit of actual invoices.
- P. Department of Administrative Services is requesting an emergency allocation in the amount of \$2,253.10. On February 18, 2024, Vehicle #201 was damaged by a raccoon. Request is to cover repair costs.
  - The State Auditor's Office has reviewed this request and recommends allocation subject to audit of actual invoices.
- Q. Department of Administrative Services is requesting a supplemental emergency allocation in the amount of \$604.40. This brings the total allocation to \$4,845.57. On March 26, 2024, Vehicle #109 was damaged by a deer. Request is to cover repair costs.
  - The State Auditor's Office has reviewed this request and recommends allocation and payment. This represents full and final payment and this allocation will be closed.
- R. Department of Public Safety is requesting an emergency allocation in the amount of \$6,267.45. On April 8, 2023, State Patrol Vehicle #175 was damaged by a deer. Request is to cover repair costs.
  - The State Auditor's Office has reviewed this request and recommends allocation subject to audit of actual invoices.