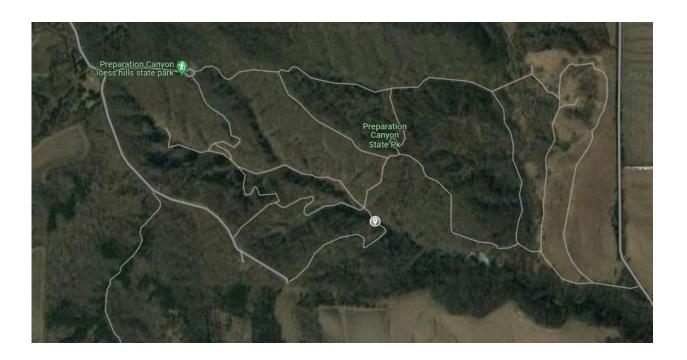

The State Auditor's Office has reviewed this request and recommends allocation subject to audit of actual invoices.

CC. Department of Natural Resources is requesting an emergency allocation in the amount of \$25,024.00. On December 17, 2023, gate and trail systems at Preparation Canyon State Park were damaged by trespassing vehicle. Request is to cover repair costs.