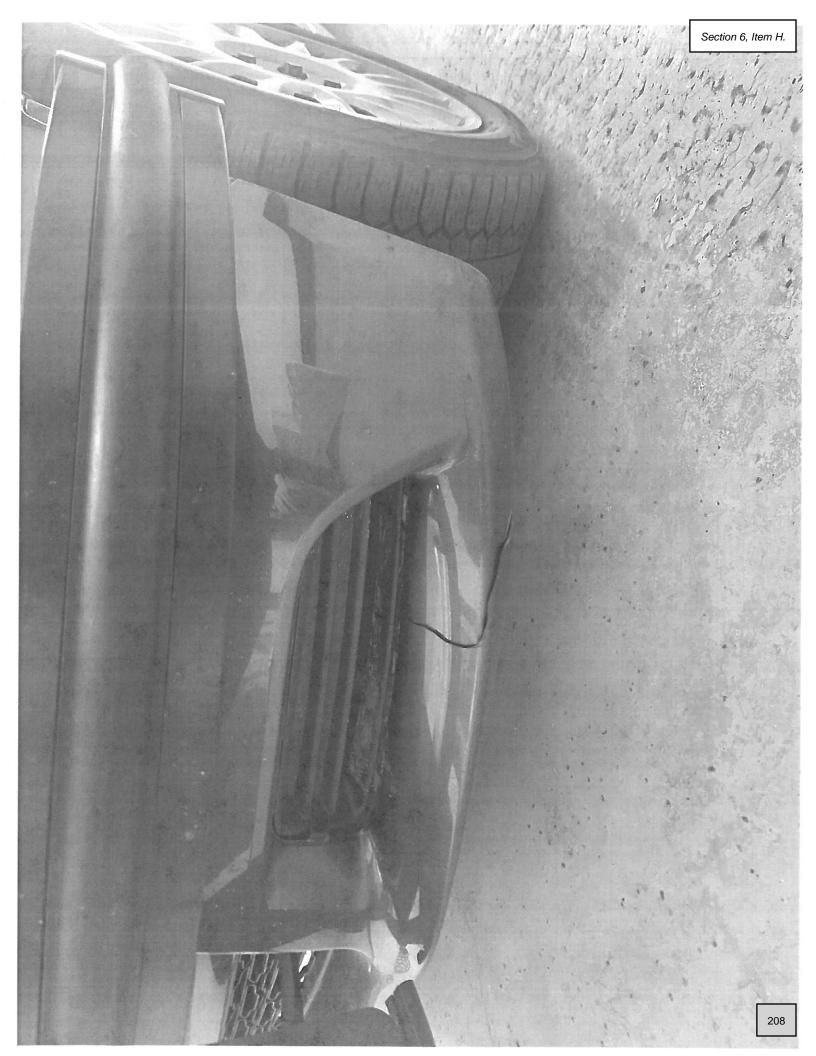

- L. Department of Administrative Services is requesting an emergency allocation in the amount of \$2,149.92. On February 19, 2024, Vehicle #27 was damaged by a raccoon. Request is to cover repair costs.
  - The State Auditor's Office has reviewed this request and recommends allocation subject to audit of actual invoices.
- M. Department of Administrative Services is requesting an emergency allocation in the amount of \$3,452.65. On February 26, 2024, Vehicle #2057 was damaged by a deer. Request is to cover repair costs.
  - The State Auditor's Office has reviewed this request and recommends allocation subject to audit of actual invoices.
- N. Department of Administrative Services is requesting an emergency allocation in the amount of \$6,934.20. On March 14, 2024, Vehicle #63 was damaged by a deer. Request is to cover repair costs.
  - The State Auditor's Office has reviewed this request and recommends allocation subject to audit of actual invoices.
- O. Department of Administrative Services is requesting an emergency allocation in the amount of \$2,651.50. On March 16, 2024, Vehicle #196 was damaged by a raccoon. Request is to cover repair costs.
  - The State Auditor's Office has reviewed this request and recommends allocation subject to audit of actual invoices.
- P. Department of Administrative Services is requesting an emergency allocation in the amount of \$2,253.10. On February 18, 2024, Vehicle #201 was damaged by a raccoon. Request is to cover repair costs.
  - The State Auditor's Office has reviewed this request and recommends allocation subject to audit of actual invoices.
- Q. Department of Administrative Services is requesting a supplemental emergency allocation in the amount of \$604.40. This brings the total allocation to \$4,845.57. On March 26, 2024, Vehicle #109 was damaged by a deer. Request is to cover repair costs.
  - The State Auditor's Office has reviewed this request and recommends allocation and payment. This represents full and final payment and this allocation will be closed.
- R. Department of Public Safety is requesting an emergency allocation in the amount of \$6,267.45. On April 8, 2023, State Patrol Vehicle #175 was damaged by a deer. Request is to cover repair costs.
  - The State Auditor's Office has reviewed this request and recommends allocation subject to audit of actual invoices.