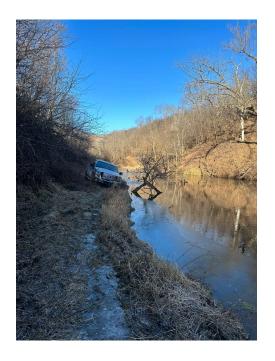

The State Auditor's Office has reviewed this request and recommends allocation subject to audit of actual invoices.

CC. Department of Natural Resources is requesting an emergency allocation in the amount of \$25,024.00. On December 17, 2023, gate and trail systems at Preparation Canyon State Park were damaged by trespassing vehicle. Request is to cover repair costs.