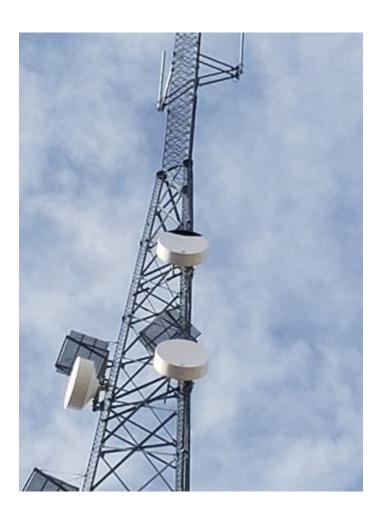

- S. Department of Public Safety is requesting a supplemental emergency allocation in the amount of \$1,860.80. This brings the total allocation to \$7,091.80. On November 18, 2023, Vehicle #484 was damaged by a deer. Request is to cover repair costs.
  - The State Auditor's Office has reviewed this request and recommends allocation and payment. This represents full and final payment and this allocation will be closed.
- T. Department of Public Safety is requesting an emergency allocation and reimbursement in the amount of \$8,722.00. On July 12, 2023, radome cover on Adair ISICS Communications Tower was damaged by storms. Request is to cover repair costs.

  The State Auditor's Office has reviewed this request and recommends allocation and reimbursement. This represents full and final payment and this allocation will be closed.
- U. Department of Public Safety is requesting a supplemental emergency allocation in the amount of \$778.00. This brings the total allocation to \$9,500.00. On May 10, 2023, a radome cover on Fayette County ISICS communication tower was damaged by a storm. Request is to cover repair costs.
  - The State Auditor's Office has reviewed this request and recommends allocation subject to audit of actual invoices.
- V. Department of Public Safety is requesting a supplemental emergency allocation in the amount of \$778.00. This brings the total allocation to \$9,500.00. On May 31, 2023, a storm caused damages to the radome cover on the Grundy County ISICS Communication Tower. Request is to cover repair costs.
  - The State Auditor's Office has reviewed this request and recommends allocation subject to audit of actual invoices.
- W. Department of Public Safety is requesting a supplemental emergency allocation in the amount of \$11,834.00. This brings the total allocation to \$38,000.00. On March 31, 2023, radomes at Iowa and Woodward ISICS communication towers were damaged by storms. Request is to cover repair costs.
  - The State Auditor's Office has reviewed this request and recommends allocation subject to audit of actual invoices.
- X. Department of Public Safety is requesting a supplemental emergency allocation in the amount of \$778.00. This brings the total allocation to \$9,500.00. On February 27, 2023, a radome cover on Marshalltown ISICS communication tower was damaged by a storm. Request is to cover repair costs.
  - The State Auditor's Office has reviewed this request and recommends allocation subject to audit of actual invoices.
- Y. Department of Public Safety is requesting a supplemental emergency allocation in the amount of \$10,278.00. This brings the total allocation to \$19,000.00. On February 21, 2023 and April 18, 2024, radome covers on O'Brien ISICS communication tower was damaged by a storm. Request is to cover repair costs.
  - The State Auditor's Office has reviewed this request and recommends allocation subject to audit of actual invoices.