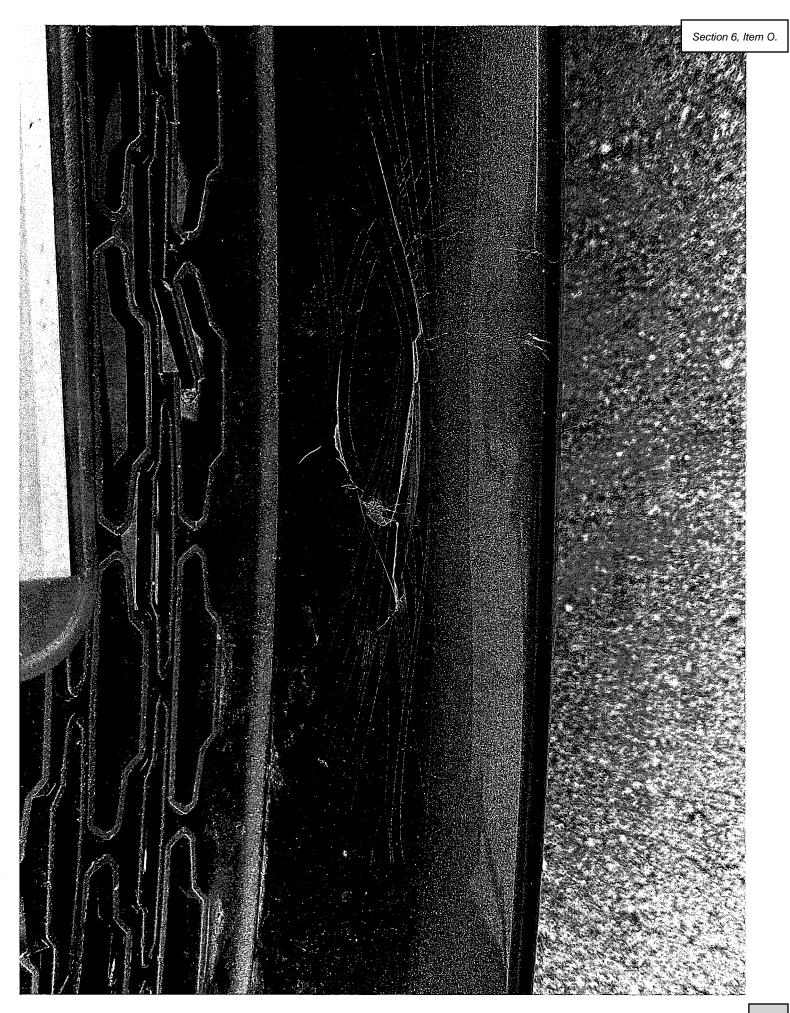

The State Auditor's Office has reviewed this request and recommends allocation subject to audit of actual invoices.

<u>D.</u> Department of Administrative Services is requesting an emergency allocation in the amount of \$3,469.82. On December 15, 2023, Vehicle #298 was damaged by a deer. Request is to cover repair costs.