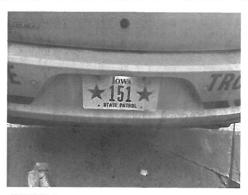

The State Auditor's Office has reviewed this request and recommends allocation subject to audit of actual invoices.

- **E.** Department of Administrative Services is requesting an emergency allocation in the amount of \$5,217.03. On December 29, 2023, Vehicle #642 was damaged by a deer. Request is to cover repair costs.
  - The State Auditor's Office has reviewed this request and recommends allocation subject to audit of actual invoices.
- <u>F.</u> Department of Administrative Services is requesting a supplemental emergency allocation in the amount of \$628.53. This brings the total allocation to \$6,139.03. On December 29, 2023, Vehicle #1069 was damaged by a deer. Request is to cover repair costs.
  - The State Auditor's Office has reviewed this request and recommends allocation and payment. This represents full and final payment and this allocation will be closed.
- G. Department of Administrative Services is requesting an emergency allocation in the amount of \$4,714.97. On January 27, 2024, Vehicle #151 was damaged by a deer. Request is to cover repair costs.
  - The State Auditor's Office has reviewed this request and recommends allocation subject to audit of actual invoices.
- <u>H.</u> Department of Administrative Services is requesting an emergency allocation in the amount of \$2,340.96. On January 26, 2024, Vehicle #80 was damaged by a raccoon. Request is to cover repair costs.
  - The State Auditor's Office has reviewed this request and recommends allocation subject to audit of actual invoices.
- <u>I.</u> Department of Administrative Services is requesting an emergency allocation in the amount of \$5,863.55. On February 9, 2024, Vehicle #98 was damaged by a raccoon. Request is to cover repair costs.
  - The State Auditor's Office has reviewed this request and recommends allocation subject to audit of actual invoices.
- <u>J.</u> Department of Administrative Services is requesting an emergency allocation in the amount of \$3,103.10. On February 23, 2024, Vehicle #1102 was damaged by a deer. Request is to cover repair costs.
  - The State Auditor's Office has reviewed this request and recommends allocation subject to audit of actual invoices.
- K. Department of Administrative Services is requesting an emergency allocation and reimbursement in the amount of \$3,463.89. On December 28, 2023, Vehicle #2616 and #2050 were damaged due to vandalism. Request is to cover repair costs.
  - The State Auditor's Office has reviewed this request and recommends allocation and reimbursement. This represents full and final payment and this allocation will be closed.