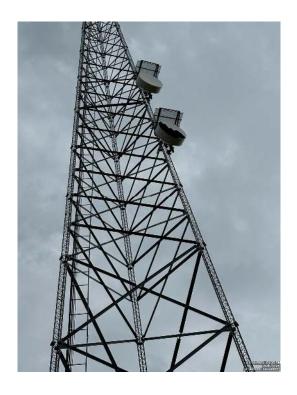

- S. Department of Public Safety is requesting a supplemental emergency allocation in the amount of \$1,860.80. This brings the total allocation to \$7,091.80. On November 18, 2023, Vehicle #484 was damaged by a deer. Request is to cover repair costs.
  - The State Auditor's Office has reviewed this request and recommends allocation and payment. This represents full and final payment and this allocation will be closed.
- T. Department of Public Safety is requesting an emergency allocation and reimbursement in the amount of \$8,722.00. On July 12, 2023, radome cover on Adair ISICS Communications Tower was damaged by storms. Request is to cover repair costs.

  The State Auditor's Office has reviewed this request and recommends allocation and reimbursement. This represents full and final payment and this allocation will be closed.
- U. Department of Public Safety is requesting a supplemental emergency allocation in the amount of \$778.00. This brings the total allocation to \$9,500.00. On May 10, 2023, a radome cover on Fayette County ISICS communication tower was damaged by a storm. Request is to cover repair costs.
  - The State Auditor's Office has reviewed this request and recommends allocation subject to audit of actual invoices.
- V. Department of Public Safety is requesting a supplemental emergency allocation in the amount of \$778.00. This brings the total allocation to \$9,500.00. On May 31, 2023, a storm caused damages to the radome cover on the Grundy County ISICS Communication Tower. Request is to cover repair costs.
  - The State Auditor's Office has reviewed this request and recommends allocation subject to audit of actual invoices.
- W. Department of Public Safety is requesting a supplemental emergency allocation in the amount of \$11,834.00. This brings the total allocation to \$38,000.00. On March 31, 2023, radomes at Iowa and Woodward ISICS communication towers were damaged by storms. Request is to cover repair costs.
  - The State Auditor's Office has reviewed this request and recommends allocation subject to audit of actual invoices.
- X. Department of Public Safety is requesting a supplemental emergency allocation in the amount of \$778.00. This brings the total allocation to \$9,500.00. On February 27, 2023, a radome cover on Marshalltown ISICS communication tower was damaged by a storm. Request is to cover repair costs.
  - The State Auditor's Office has reviewed this request and recommends allocation subject to audit of actual invoices.
- Y. Department of Public Safety is requesting a supplemental emergency allocation in the amount of \$10,278.00. This brings the total allocation to \$19,000.00. On February 21, 2023 and April 18, 2024, radome covers on O'Brien ISICS communication tower was damaged by a storm. Request is to cover repair costs.
  - The State Auditor's Office has reviewed this request and recommends allocation subject to audit of actual invoices.