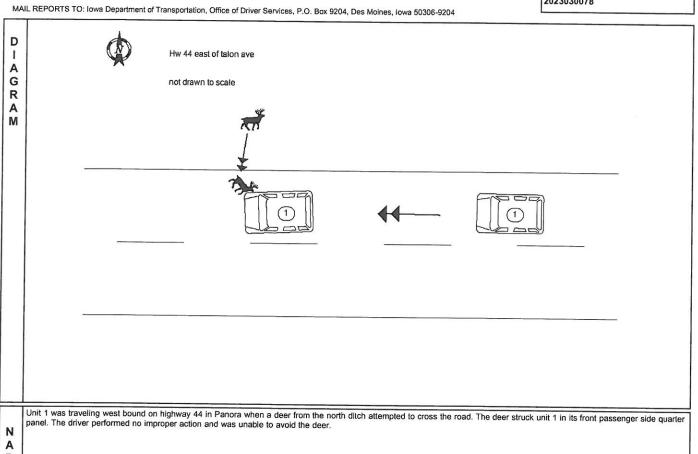

### 6. Emergency Allocations

A. Department of Administrative Services is requesting a supplemental emergency allocation in the amount of \$572.14. This brings the total allocation to \$10,081.07. On November 23, 2023, Vehicle #404 was damaged by a deer. Request is to cover repair costs.