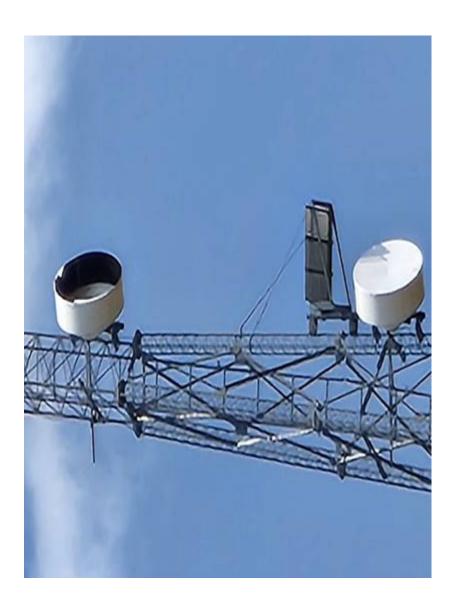

- S. Department of Public Safety is requesting a supplemental emergency allocation in the amount of \$1,860.80. This brings the total allocation to \$7,091.80. On November 18, 2023, Vehicle #484 was damaged by a deer. Request is to cover repair costs.
  - The State Auditor's Office has reviewed this request and recommends allocation and payment. This represents full and final payment and this allocation will be closed.
- T. Department of Public Safety is requesting an emergency allocation and reimbursement in the amount of \$8,722.00. On July 12, 2023, radome cover on Adair ISICS Communications Tower was damaged by storms. Request is to cover repair costs.

  The State Auditor's Office has reviewed this request and recommends allocation and reimbursement. This represents full and final payment and this allocation will be closed.
- U. Department of Public Safety is requesting a supplemental emergency allocation in the amount of \$778.00. This brings the total allocation to \$9,500.00. On May 10, 2023, a radome cover on Fayette County ISICS communication tower was damaged by a storm. Request is to cover repair costs.
  - The State Auditor's Office has reviewed this request and recommends allocation subject to audit of actual invoices.
- V. Department of Public Safety is requesting a supplemental emergency allocation in the amount of \$778.00. This brings the total allocation to \$9,500.00. On May 31, 2023, a storm caused damages to the radome cover on the Grundy County ISICS Communication Tower. Request is to cover repair costs.
  - The State Auditor's Office has reviewed this request and recommends allocation subject to audit of actual invoices.
- W. Department of Public Safety is requesting a supplemental emergency allocation in the amount of \$11,834.00. This brings the total allocation to \$38,000.00. On March 31, 2023, radomes at Iowa and Woodward ISICS communication towers were damaged by storms. Request is to cover repair costs.
  - The State Auditor's Office has reviewed this request and recommends allocation subject to audit of actual invoices.
- X. Department of Public Safety is requesting a supplemental emergency allocation in the amount of \$778.00. This brings the total allocation to \$9,500.00. On February 27, 2023, a radome cover on Marshalltown ISICS communication tower was damaged by a storm. Request is to cover repair costs.
  - The State Auditor's Office has reviewed this request and recommends allocation subject to audit of actual invoices.
- Y. Department of Public Safety is requesting a supplemental emergency allocation in the amount of \$10,278.00. This brings the total allocation to \$19,000.00. On February 21, 2023 and April 18, 2024, radome covers on O'Brien ISICS communication tower was damaged by a storm. Request is to cover repair costs.
  - The State Auditor's Office has reviewed this request and recommends allocation subject to audit of actual invoices.