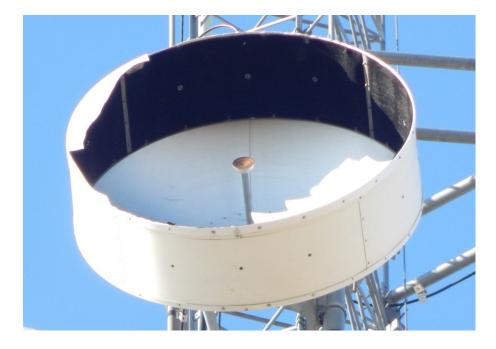

- S. Department of Public Safety is requesting a supplemental emergency allocation in the amount of \$1,860.80. This brings the total allocation to \$7,091.80. On November 18, 2023, Vehicle #484 was damaged by a deer. Request is to cover repair costs.
  - The State Auditor's Office has reviewed this request and recommends allocation and payment. This represents full and final payment and this allocation will be closed.
- T. Department of Public Safety is requesting an emergency allocation and reimbursement in the amount of \$8,722.00. On July 12, 2023, radome cover on Adair ISICS Communications Tower was damaged by storms. Request is to cover repair costs.

  The State Auditor's Office has reviewed this request and recommends allocation and reimbursement. This represents full and final payment and this allocation will be closed.
- U. Department of Public Safety is requesting a supplemental emergency allocation in the amount of \$778.00. This brings the total allocation to \$9,500.00. On May 10, 2023, a radome cover on Fayette County ISICS communication tower was damaged by a storm. Request is to cover repair costs.
  - The State Auditor's Office has reviewed this request and recommends allocation subject to audit of actual invoices.
- V. Department of Public Safety is requesting a supplemental emergency allocation in the amount of \$778.00. This brings the total allocation to \$9,500.00. On May 31, 2023, a storm caused damages to the radome cover on the Grundy County ISICS Communication Tower. Request is to cover repair costs.
  - The State Auditor's Office has reviewed this request and recommends allocation subject to audit of actual invoices.
- W. Department of Public Safety is requesting a supplemental emergency allocation in the amount of \$11,834.00. This brings the total allocation to \$38,000.00. On March 31, 2023, radomes at Iowa and Woodward ISICS communication towers were damaged by storms. Request is to cover repair costs.
  - The State Auditor's Office has reviewed this request and recommends allocation subject to audit of actual invoices.
- X. Department of Public Safety is requesting a supplemental emergency allocation in the amount of \$778.00. This brings the total allocation to \$9,500.00. On February 27, 2023, a radome cover on Marshalltown ISICS communication tower was damaged by a storm. Request is to cover repair costs.
  - The State Auditor's Office has reviewed this request and recommends allocation subject to audit of actual invoices.
- Y. Department of Public Safety is requesting a supplemental emergency allocation in the amount of \$10,278.00. This brings the total allocation to \$19,000.00. On February 21, 2023 and April 18, 2024, radome covers on O'Brien ISICS communication tower was damaged by a storm. Request is to cover repair costs.
  - The State Auditor's Office has reviewed this request and recommends allocation subject to audit of actual invoices.