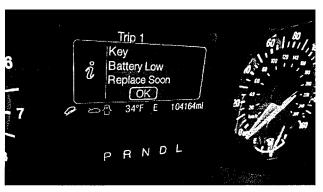

### 6. Emergency Allocations

A. Department of Administrative Services is requesting a supplemental emergency allocation in the amount of \$572.14. This brings the total allocation to \$10,081.07. On November 23, 2023, Vehicle #404 was damaged by a deer. Request is to cover repair costs.