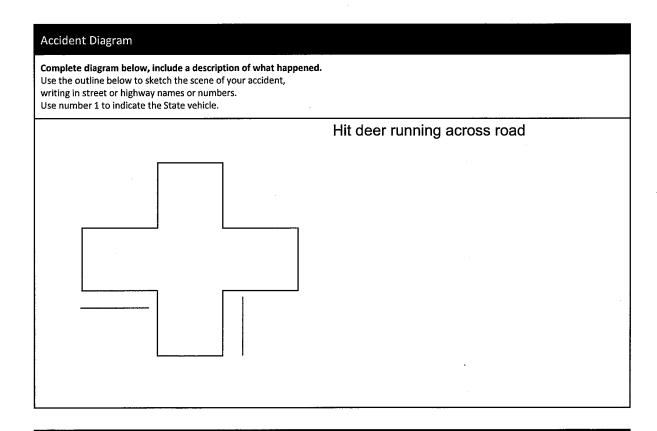

### 6. Emergency Allocations

A. Department of Administrative Services is requesting a supplemental emergency allocation in the amount of \$572.14. This brings the total allocation to \$10,081.07. On November 23, 2023, Vehicle #404 was damaged by a deer. Request is to cover repair costs.