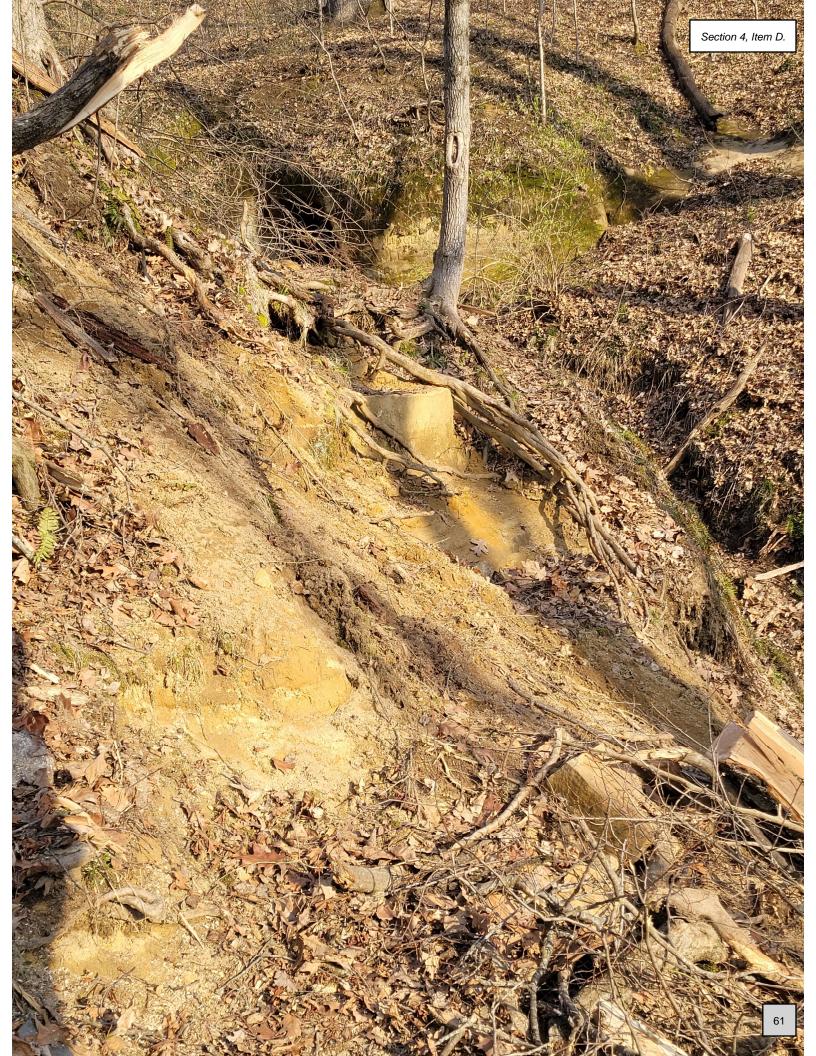

It was determined ICN equipment was exposed due to extensive erosion and subsequent exposure of the culvert along S Gear Avenue in Burlington, IA in Des Moines County. This will require relocation. Enclosed are the damage assessment and cost estimate to restore that damaged equipment to normal operating condition.

## Estimate for ICN Fiber Cable Damage: Outside Plant Log #29240507

This estimate is for the relocation of an exposed ICN cable along S Gear Ave in Burlington, Iowa. The exposure is the resulted of continued and excessive erosion. The Executive Council was notified of the ICN's intent to submit this as a claim for reimbursement on May 17, 2024. Repair will require that fill be brought in to restore the area of soil erosion and riprap to prevent further issues.