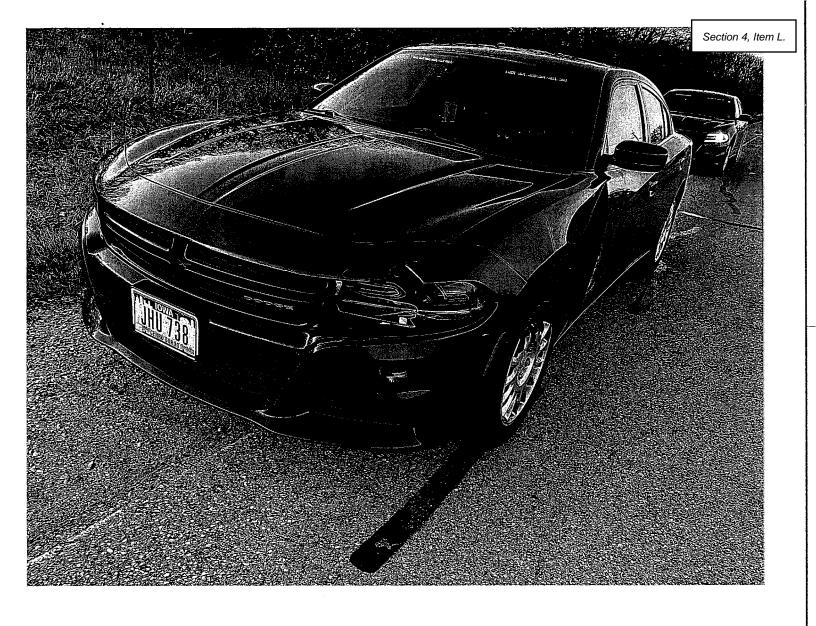

The State Auditor's Office has reviewed this request and recommends allocation subject to audit of actual invoices.

- F. Department of Natural Resources is requesting an emergency allocation in the amount of \$9,690.00. On May 29, 2024, a flood caused damages at Hayesville Bend Wildlife Management Area in Keokuk County. Request is to cover repair costs.
  - The State Auditor's Office has reviewed this request and recommends allocation subject to audit of actual invoices.
- G. Department of Natural Resources is requesting an emergency allocation in the amount of \$2,525.00. On May 29, 2024, the CD3 boat cleaning station malfunctioned and a part was stolen at McIntosh Woods State Park in Cerro Gordo County. Request is to cover repair costs.
  - The State Auditor's Office has reviewed this request and recommends allocation subject to audit of actual invoices.
- H. Department of Corrections Anamosa State Penitentiary is requesting a supplemental emergency allocation in the amount of \$14,780.06. This brings to total allocation to \$78,774.83. On April 21, 2023, high winds caused a power outage and damage to generators and equipment. Request is to cover repair costs.
  - The State Auditor's Office has reviewed this request and recommends allocation and payment of \$14,780.06. This represents full and final payment and this allocation will be closed.
- <u>I.</u> Department of Corrections Anamosa State Penitentiary is requesting an emergency allocation of \$229,130.00. On April 27, 2024, limestone fell off a prison wall, damaging an air conditioner unit. Request is to cover repair costs.
  - The State Auditor's Office has reviewed this request and recommends allocation subject to audit of actual invoices.
- J. Department of Corrections Anamosa State Penitentiary is requesting an emergency allocation and reimbursement in the amount of \$7,103.00 On May 21, 2024, storms and a power outage damaged equipment. Request is to cover repair costs.
  - The State Auditor's Office has reviewed this request and recommends allocation and reimbursement. This represents full and final payment and this allocation will be closed.
- <u>K.</u> Department of Corrections Mount Pleasant Correctional Facility is requesting an emergency allocation in the amount of \$10,613.67. On May 9, 2024, a power surge damaged washing machines. Request is to cover repair costs.
  - The State Auditor's Office has reviewed this request and recommends allocation subject to audit of actual invoices.
- L. Department of Administrative Services is requesting a supplemental emergency allocation in the amount of \$1,011.42. This brings the total allocation to \$8,970.82. On April 14, 2024, Vehicle #171 was damaged by a deer. Request is to cover repair costs.
  - The State Auditor's Office has reviewed this request and recommends allocation and payment. This represents full and final payment and this allocation will be closed.