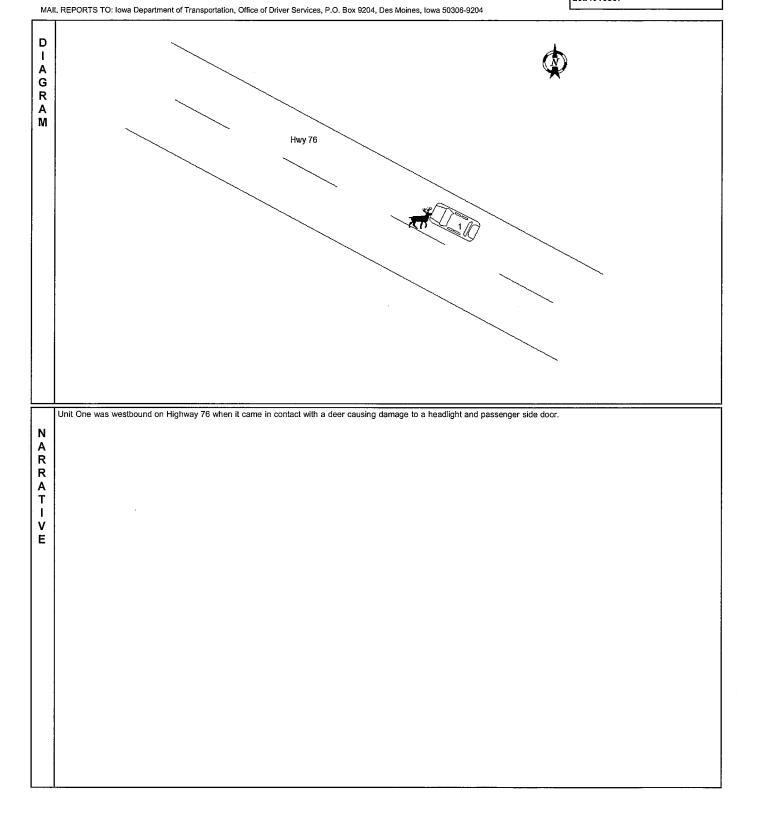

The State Auditor's Office has reviewed this request and recommends allocation subject to audit of actual invoices.

- F. Department of Natural Resources is requesting an emergency allocation in the amount of \$9,690.00. On May 29, 2024, a flood caused damages at Hayesville Bend Wildlife Management Area in Keokuk County. Request is to cover repair costs.
  - The State Auditor's Office has reviewed this request and recommends allocation subject to audit of actual invoices.
- G. Department of Natural Resources is requesting an emergency allocation in the amount of \$2,525.00. On May 29, 2024, the CD3 boat cleaning station malfunctioned and a part was stolen at McIntosh Woods State Park in Cerro Gordo County. Request is to cover repair costs.
  - The State Auditor's Office has reviewed this request and recommends allocation subject to audit of actual invoices.
- H. Department of Corrections Anamosa State Penitentiary is requesting a supplemental emergency allocation in the amount of \$14,780.06. This brings to total allocation to \$78,774.83. On April 21, 2023, high winds caused a power outage and damage to generators and equipment. Request is to cover repair costs.
  - The State Auditor's Office has reviewed this request and recommends allocation and payment of \$14,780.06. This represents full and final payment and this allocation will be closed.
- <u>I.</u> Department of Corrections Anamosa State Penitentiary is requesting an emergency allocation of \$229,130.00. On April 27, 2024, limestone fell off a prison wall, damaging an air conditioner unit. Request is to cover repair costs.
  - The State Auditor's Office has reviewed this request and recommends allocation subject to audit of actual invoices.
- J. Department of Corrections Anamosa State Penitentiary is requesting an emergency allocation and reimbursement in the amount of \$7,103.00 On May 21, 2024, storms and a power outage damaged equipment. Request is to cover repair costs.
  - The State Auditor's Office has reviewed this request and recommends allocation and reimbursement. This represents full and final payment and this allocation will be closed.
- <u>K.</u> Department of Corrections Mount Pleasant Correctional Facility is requesting an emergency allocation in the amount of \$10,613.67. On May 9, 2024, a power surge damaged washing machines. Request is to cover repair costs.
  - The State Auditor's Office has reviewed this request and recommends allocation subject to audit of actual invoices.
- L. Department of Administrative Services is requesting a supplemental emergency allocation in the amount of \$1,011.42. This brings the total allocation to \$8,970.82. On April 14, 2024, Vehicle #171 was damaged by a deer. Request is to cover repair costs.
  - The State Auditor's Office has reviewed this request and recommends allocation and payment. This represents full and final payment and this allocation will be closed.