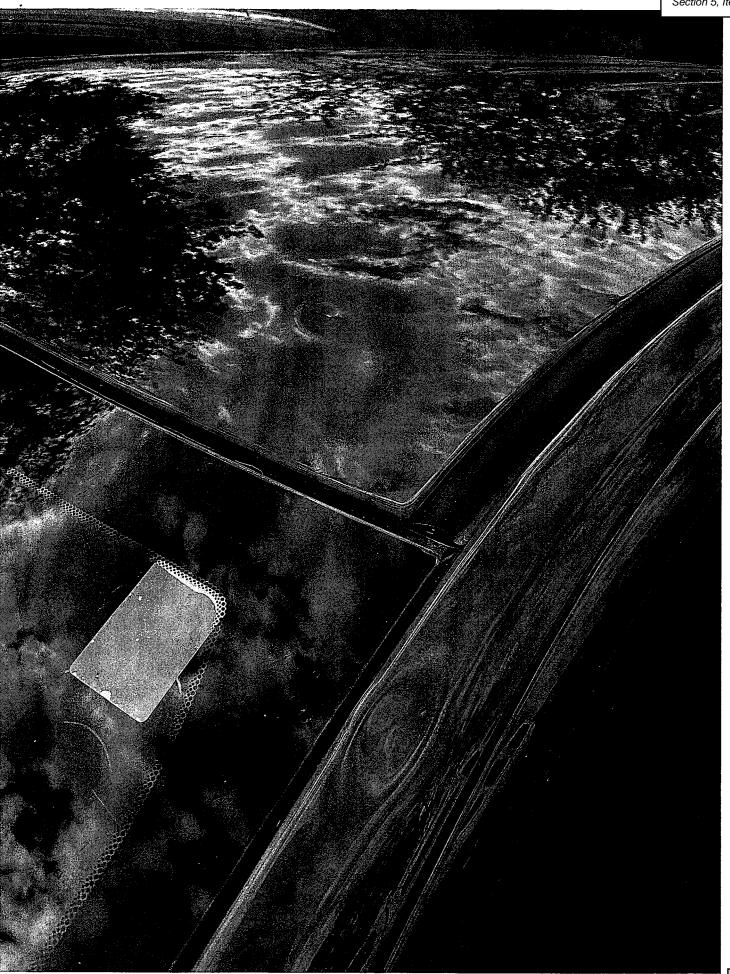

A field technician discovered exposed ICN cable at a culvert along S Gear Ave roughly .25 miles south of Augusta Rd in Burlington, IA. Exposure is the result of continued and excessive erosion of the culvert and will require relocation via directional bore under the flow line and placement of maintenance splices. The ICN would like to submit this as a claim for reimbursement for damages due to natural causes (erosion). Please let me know of any questions.

exposed cable.jpg 834K

5/23/24, 12:16 PM

State of Iowa Mail - Exposed ICN cable - Des Moines County - along S Gear Ave .25 miles south of Augusta Rd

Section 4, Item A.

<ryan.mulhall@iowa.gov>, Executive Council group email <ExecutiveCouncil@tos.iowa.gov>, Dana Davis
<Dana.Davis@aos.iowa.gov>