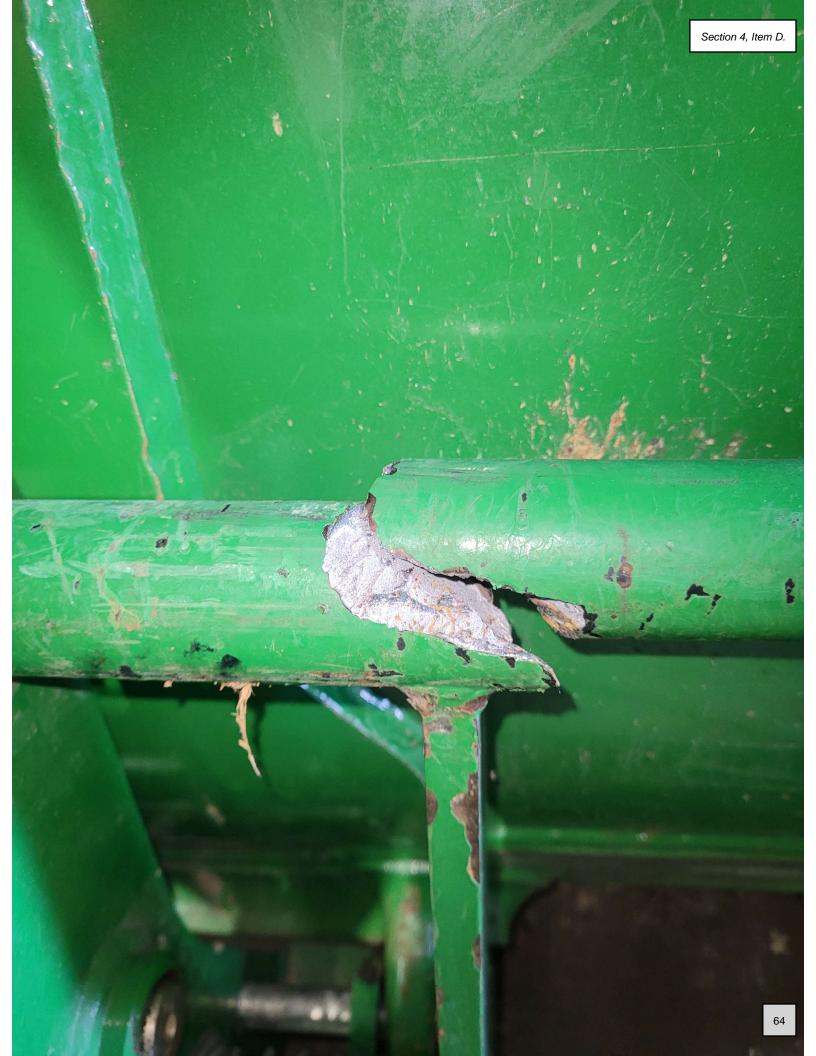

C. Department of Natural Resources is requesting a supplemental emergency allocation in the amount of \$1,074.62. This brings the total allocation to \$16,041.73. On May 7, 2023, a hail storm caused damages to various buildings at Cedar Rock State Park. Request is to cover repair costs.

The State Auditor's Office has reviewed this request and recommends allocation and payment. This represents full and final payment and this allocation will be closed.

D. Department of Natural Resources is requesting an emergency allocation in the amount of \$37,098.35. On January 7-14, 2024, winter storm damages occurred at Wildcat Den State Park in Muscatine County. Request is to cover repair costs.