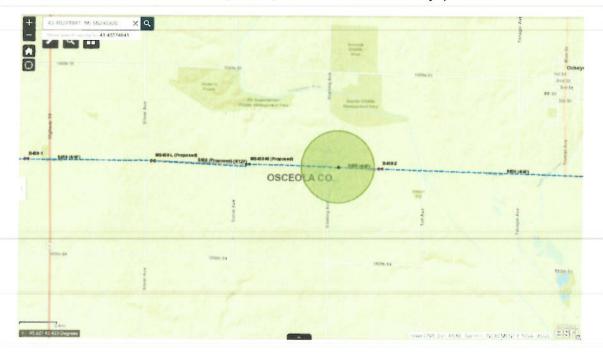

#### OFFICE OF AUDITOR OF STATE

STATE OF IOWA

Rob Sand Auditor of State

State Capitol Building Des Moines, Iowa 50319-0004

Telephone (515) 281-5834

August 5, 2024

Kristi Onstot Executive Council L O C A L

Subject: Exposed Cable Due to Excessive Erosion at Culvert along 170th Street

East of Starling Avenue in Osceola County on July 8, 2024

Iowa Communications Network (ICN)

Claim Dated July 9, 2024 AOS Claim ID: 3868

In accordance with Executive Council policy, we have examined the claim for 29C.20 funds for the above-mentioned damage. It is our conclusion that the above-mentioned damage incurred by the Iowa Communications Network (ICN) is covered by Chapter 29C.20 of the Code of Iowa. The amount requested may include costs that will be covered by a monthly maintenance contract for technician services that are not additional expenses to ICN. The actual claim for reimbursement should only be for expenses that exceed the technician hours per the maintenance agreement.

Therefore, we recommend an Executive Council allocation for the requested amount of \$25,067.84, subject to audit of <u>actual</u> invoices and supporting documentation and demonstration that no costs covered by the maintenance contract have been included.

It was determined ICN equipment was exposed due to continued and excessive erosion at a culvert along 170th Street just east of Starling Avenue in Osceola County, IA. This will require relocation. Enclosed are the damage assessment and cost estimate to restore that damaged equipment to normal operating condition.

#### ESTIMATE for Exposed ICN cable: Outside Plant Log #72250107

This is the estimate for the relocation of an exposed ICN cable along 170th St / Starling Ave in Osceola County. The exposed cable was the result of continued and excessive erosion at the base of a culvert. The Executive Council was notified of the ICN's intent to submit this as a claim for reimbursement on July 8, 2024. This repair will require boring 950 feet of new conduit, pulling of fiber, exposing 150 feet of 'live' existing cable for splice tails, & the introduction of two new maintenance splices on each end.