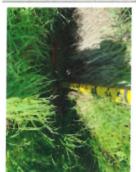

A field technician discovered exposed ICN cable at a culvert along S Gear Ave roughly .25 miles south of Augusta Rd in Burlington, IA. Exposure is the result of continued and excessive erosion of the culvert and will require relocation via directional bore under the flow line and placement of maintenance splices. The ICN would like to submit this as a claim for reimbursement for damages due to natural causes (erosion). Please let me know of any questions.