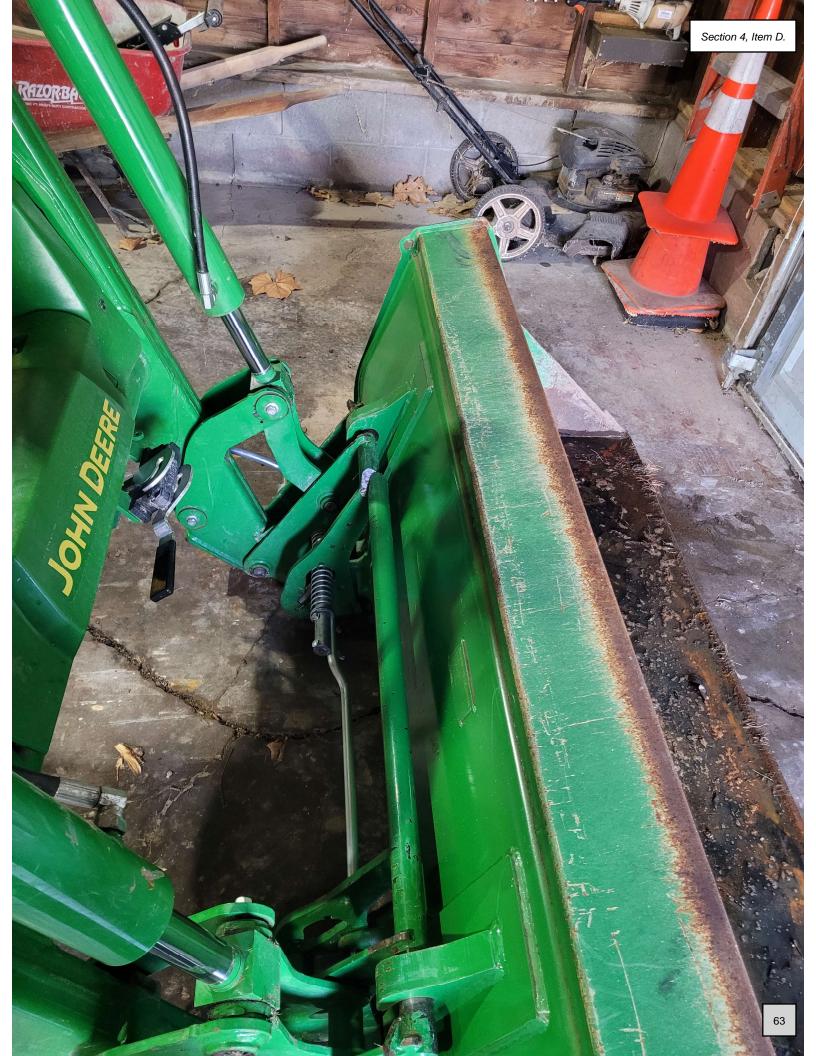

C. Department of Natural Resources is requesting a supplemental emergency allocation in the amount of \$1,074.62. This brings the total allocation to \$16,041.73. On May 7, 2023, a hail storm caused damages to various buildings at Cedar Rock State Park. Request is to cover repair costs.

The State Auditor's Office has reviewed this request and recommends allocation and payment. This represents full and final payment and this allocation will be closed.

D. Department of Natural Resources is requesting an emergency allocation in the amount of \$37,098.35. On January 7-14, 2024, winter storm damages occurred at Wildcat Den State Park in Muscatine County. Request is to cover repair costs.