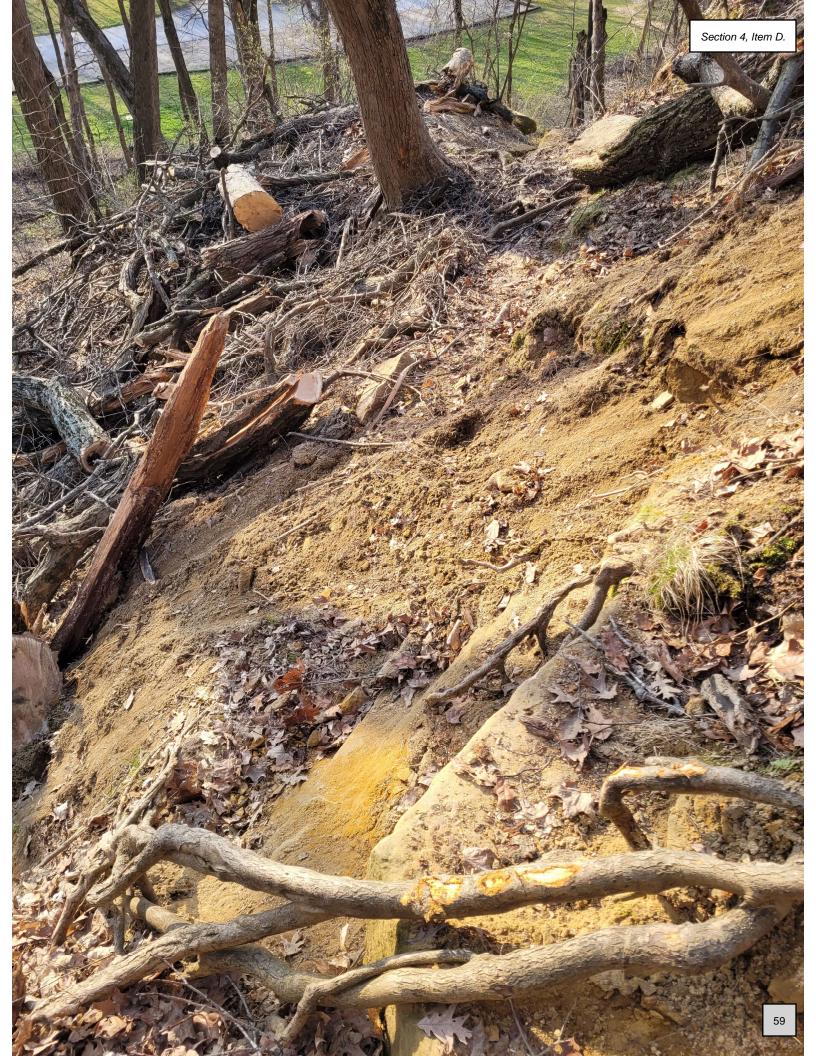

It was determined ICN equipment was exposed due to extensive erosion and subsequent exposure of the culvert along S Gear Avenue in Burlington, IA in Des Moines County. This will require relocation. Enclosed are the damage assessment and cost estimate to restore that damaged equipment to normal operating condition.

## Estimate for ICN Fiber Cable Damage: Outside Plant Log #29240507

This estimate is for the relocation of an exposed ICN cable along S Gear Ave in Burlington, Iowa. The exposure is the resulted of continued and excessive erosion. The Executive Council was notified of the ICN's intent to submit this as a claim for reimbursement on May 17, 2024. Repair will require that fill be brought in to restore the area of soil erosion and riprap to prevent further issues.