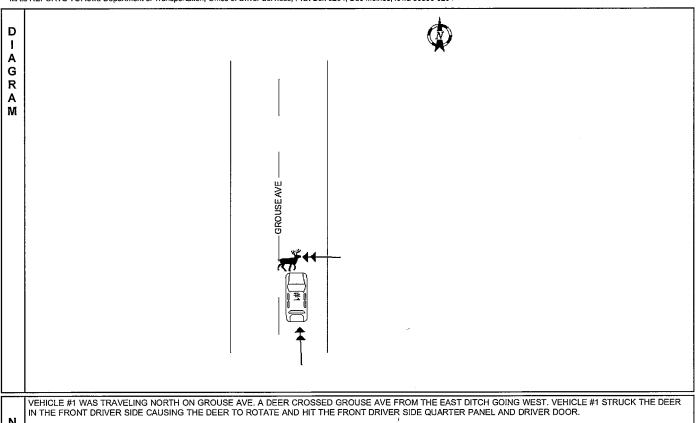

|                    |                  |                                | <u> </u>    |           | _ ' '         |            | <u> </u>                                     |               |                           |                          |                                  |                                       |                                                             |                  |                      |                     |

Section 4, Item L.

# INVESTIGATING OFFICER'S REPORT OF MOTOR VEHICLE ACCIDENT

Form 4433003 (11-13)

Sheet 3 of 3

Law Enforcement Case Number: 2024009295

MAIL REPORTS TO: Iowa Department of Transportation, Office of Driver Services, P.O. Box 9204, Des Moines, Iowa 50306-9204



N A R R A T I V E



# Certification of Officer Involved in a Motor Vehicle Accident While in the Line of Duty

The Code of Iowa, Section 321.267A, states that any traffic accident involving the operation of a motor vehicle by a certified law enforcement officer or other emergency responder shall be reported to the Iowa Department of Transportation by the officer's or responder's employer. The officer's or responder's employer shall certify to the department whether or not the accident occurred in the line of duty while operating an official government vehicle or during the responder's deployment on an emergency call. When an accident occurs in the line of duty, it will NOT be entered on the driver's record.

| Date of Accident: 04-14-24