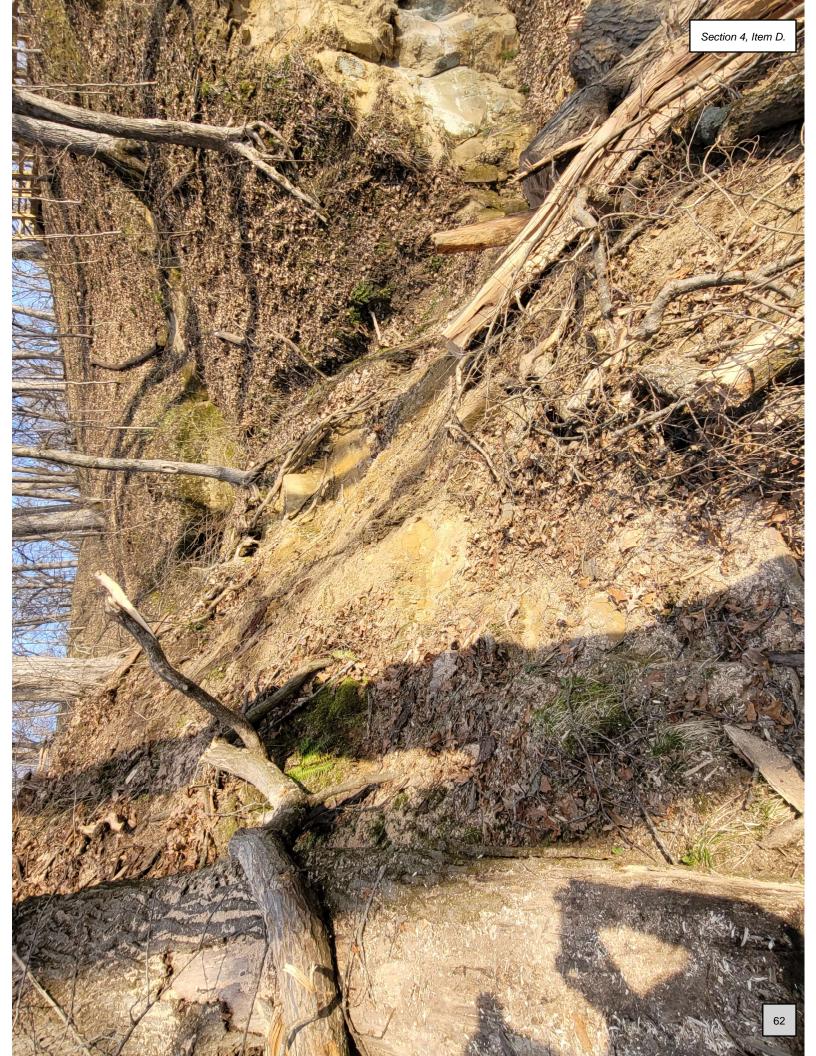

C. Department of Natural Resources is requesting a supplemental emergency allocation in the amount of \$1,074.62. This brings the total allocation to \$16,041.73. On May 7, 2023, a hail storm caused damages to various buildings at Cedar Rock State Park. Request is to cover repair costs.

The State Auditor's Office has reviewed this request and recommends allocation and payment. This represents full and final payment and this allocation will be closed.

D. Department of Natural Resources is requesting an emergency allocation in the amount of \$37,098.35. On January 7-14, 2024, winter storm damages occurred at Wildcat Den State Park in Muscatine County. Request is to cover repair costs.