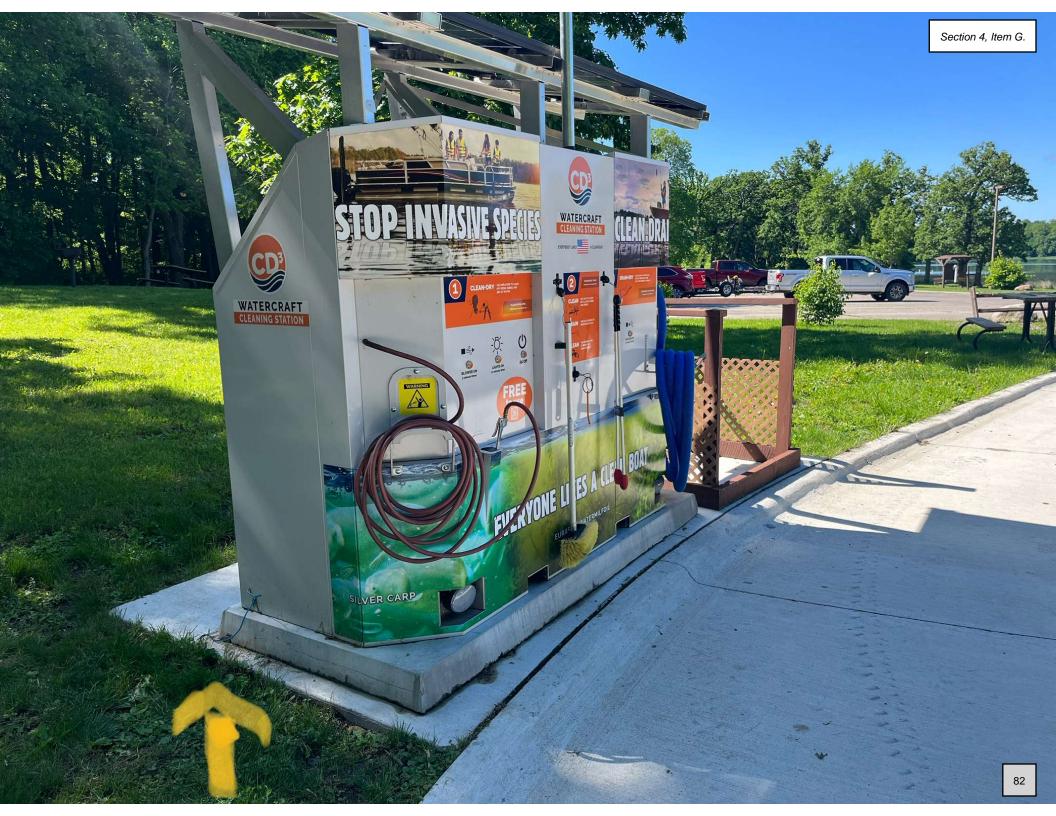

The State Auditor's Office has reviewed this request and recommends allocation subject to audit of actual invoices.

- F. Department of Natural Resources is requesting an emergency allocation in the amount of \$9,690.00. On May 29, 2024, a flood caused damages at Hayesville Bend Wildlife Management Area in Keokuk County. Request is to cover repair costs.
  - The State Auditor's Office has reviewed this request and recommends allocation subject to audit of actual invoices.
- G. Department of Natural Resources is requesting an emergency allocation in the amount of \$2,525.00. On May 29, 2024, the CD3 boat cleaning station malfunctioned and a part was stolen at McIntosh Woods State Park in Cerro Gordo County. Request is to cover repair costs.
  - The State Auditor's Office has reviewed this request and recommends allocation subject to audit of actual invoices.
- H. Department of Corrections Anamosa State Penitentiary is requesting a supplemental emergency allocation in the amount of \$14,780.06. This brings to total allocation to \$78,774.83. On April 21, 2023, high winds caused a power outage and damage to generators and equipment. Request is to cover repair costs.
  - The State Auditor's Office has reviewed this request and recommends allocation and payment of \$14,780.06. This represents full and final payment and this allocation will be closed.
- <u>I.</u> Department of Corrections Anamosa State Penitentiary is requesting an emergency allocation of \$229,130.00. On April 27, 2024, limestone fell off a prison wall, damaging an air conditioner unit. Request is to cover repair costs.
  - The State Auditor's Office has reviewed this request and recommends allocation subject to audit of actual invoices.
- J. Department of Corrections Anamosa State Penitentiary is requesting an emergency allocation and reimbursement in the amount of \$7,103.00 On May 21, 2024, storms and a power outage damaged equipment. Request is to cover repair costs.
  - The State Auditor's Office has reviewed this request and recommends allocation and reimbursement. This represents full and final payment and this allocation will be closed.
- <u>K.</u> Department of Corrections Mount Pleasant Correctional Facility is requesting an emergency allocation in the amount of \$10,613.67. On May 9, 2024, a power surge damaged washing machines. Request is to cover repair costs.
  - The State Auditor's Office has reviewed this request and recommends allocation subject to audit of actual invoices.
- L. Department of Administrative Services is requesting a supplemental emergency allocation in the amount of \$1,011.42. This brings the total allocation to \$8,970.82. On April 14, 2024, Vehicle #171 was damaged by a deer. Request is to cover repair costs.
  - The State Auditor's Office has reviewed this request and recommends allocation and payment. This represents full and final payment and this allocation will be closed.