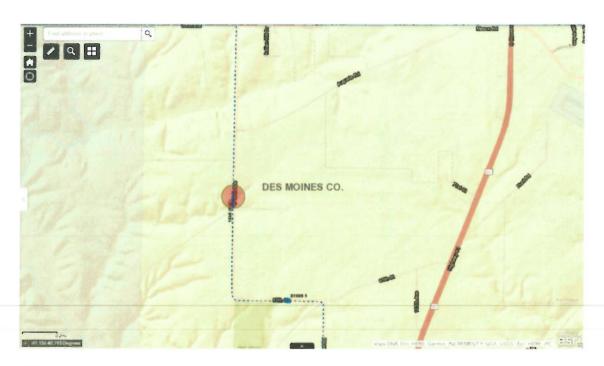

## OFFICE OF AUDITOR OF STATE

STATE OF IOWA

Rob Sand Auditor of State

State Capitol Building Des Moines, Iowa 50319-0004

Telephone (515) 281-5834

August 5, 2024

Kristi Onstot Executive Council L O C A L

Subject: Exposed Cable Due to Excessive Erosion at Culvert along S Gear Avenue

in Des Moines County on May 17, 2024

Iowa Communications Network (ICN)

Claim Dated July 2, 2024 AOS Claim ID: 3779

In accordance with Executive Council policy, we have examined the claim for 29C.20 funds for the above-mentioned damage. It is our conclusion that the above-mentioned damage incurred by the Iowa Communications Network (ICN) is covered by Chapter 29C.20 of the Code of Iowa. The amount requested may include costs that will be covered by a monthly maintenance contract for technician services that are not additional expenses to ICN. The actual claim for reimbursement should only be for expenses that exceed the technician hours per the maintenance agreement.

Therefore, we recommend an Executive Council allocation for the requested amount of \$5,000.00, subject to audit of <u>actual</u> invoices and supporting documentation and demonstration that no costs covered by the maintenance contract have been included.

It was determined ICN equipment was exposed due to extensive erosion and subsequent exposure of the culvert along S Gear Avenue in Burlington, IA in Des Moines County. This will require relocation. Enclosed are the damage assessment and cost estimate to restore that damaged equipment to normal operating condition.