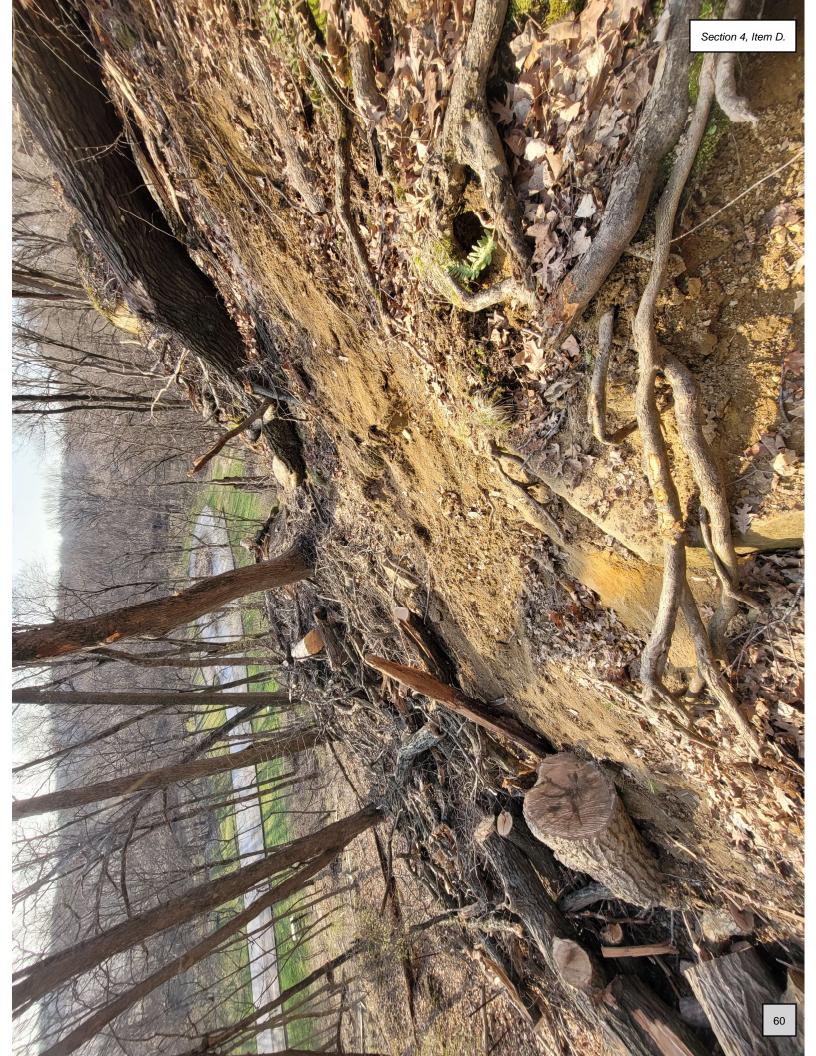

It was determined ICN equipment was exposed due to extensive erosion and subsequent exposure of the culvert along S Gear Avenue in Burlington, IA in Des Moines County. This will require relocation. Enclosed are the damage assessment and cost estimate to restore that damaged equipment to normal operating condition.

## Estimate for ICN Fiber Cable Damage: Outside Plant Log #29240507

This estimate is for the relocation of an exposed ICN cable along S Gear Ave in Burlington, Iowa. The exposure is the resulted of continued and excessive erosion. The Executive Council was notified of the ICN's intent to submit this as a claim for reimbursement on May 17, 2024. Repair will require that fill be brought in to restore the area of soil erosion and riprap to prevent further issues.