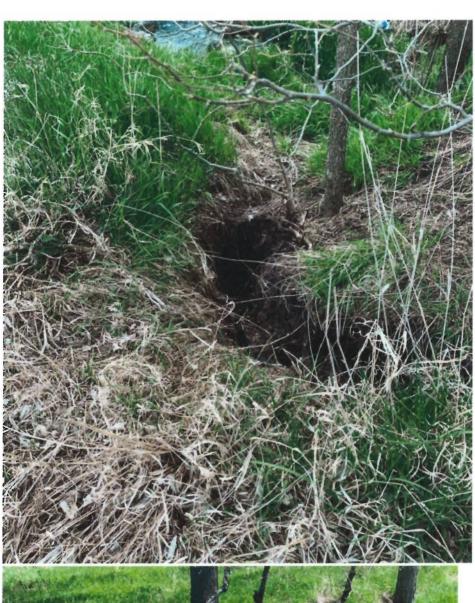

The State Auditor's Office has reviewed this request and recommends allocation subject to audit of actual invoices.

O. Iowa Communications Network is requesting an emergency allocation in the amount of \$16,332.61. On September 27, 2022, an exposed cabled was damaged by excessive erosion at two locations along 90th Street in Louisa County. Request is to cover repair costs.

The State Auditor's Office has reviewed this request and recommends allocation, subject to audit of actual invoices and supporting documentation and demonstration that no costs covered by the maintenance contract have been included.