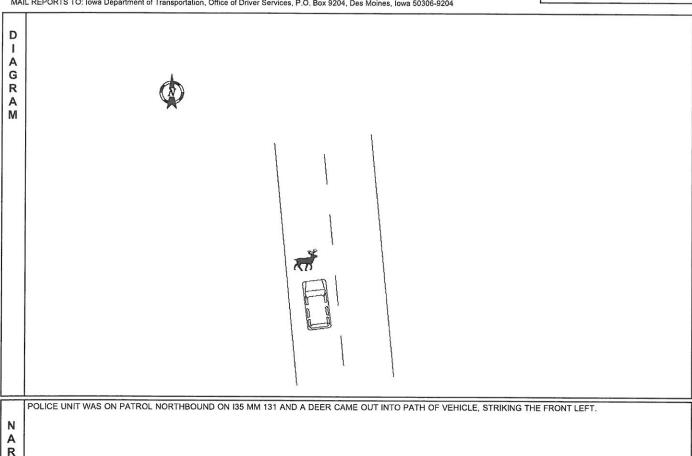

## 4. Emergency Allocations

A. Department of Public Safety is requesting a supplemental emergency allocation in the amount of \$1,028.36. This brings to total allocation to \$8,126.29. On December 18, 2021, State Patrol Vehicle #31 was damaged by a deer. Request is to cover repair costs.

The State Auditor's Office has reviewed this request and recommends allocation and payment. This represents full and final payment and this allocation will be closed.

B. Department of Public Safety is requesting an emergency allocation and reimbursement in the amount of \$8,085.91. On May 26, 2022, State Patrol Vehicle #272 was damaged by a rock. Request is to cover repair costs.