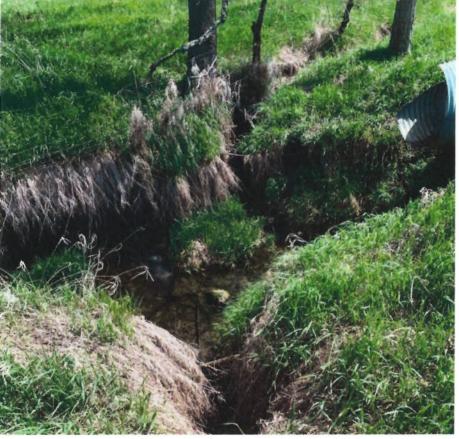

The State Auditor's Office has reviewed this request and recommends allocation subject to audit of actual invoices.

O. Iowa Communications Network is requesting an emergency allocation in the amount of \$16,332.61. On September 27, 2022, an exposed cabled was damaged by excessive erosion at two locations along 90th Street in Louisa County. Request is to cover repair costs.

The State Auditor's Office has reviewed this request and recommends allocation, subject to audit of actual invoices and supporting documentation and demonstration that no costs covered by the maintenance contract have been included.