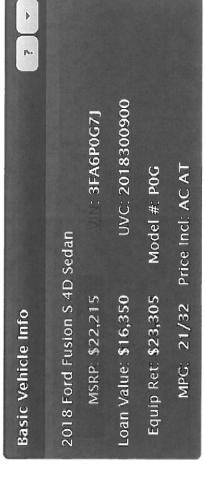

| Date of Blirth                                                           | Checkeu II  |
| Dealer Atthorized Represervative                                                                                                                                                                                         |                                  | Co-Buyer's Driver's Liberse or F.LD. No.                                                                                                                                                                                                                                                                                                | Inc -/Rev 7/16)                                                          |             |





## NADA value at time of loss:





## CLAIM INFORMATION

2018 Ford Fusion S FWD State Of Iowa, Unknown Des Moines, IA 50319 109 Se 13th St 10/05/2022 10/10/2022 Loss Incident Date Claim Reported Loss Vehicle Owner



## INSURANCE INFORMATION

APDSOI0245617-001 10/10/2022 11:16 AM **Ocstl**, **Ocstl** 109422177 41,222 Report Reference Number Claim Reference Last Updated Odometer Adjuster



# VALUATION SUMMARY

\$ 20,771.00 \$ 20,771.00 + \$ 1,038.55 Tax reflects applicable state, county and municipal Adjusted Vehicle Value Base Vehicle Value Vehicular Tax (5%) taxes.

## \$ 21,809.55

Total

The total may not represent the total of the settlement as other factors (e.g. license and fees) may need to be taken into account. MEMBERS OF COUNCIL

HON. KIM REYNOLDS GOVERNOR

HON. PAUL D. PATE