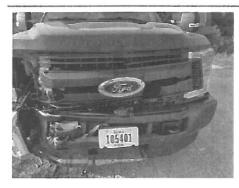

The State Auditor's Office has reviewed this request and recommends allocation subject to audit of actual invoices.

G. Department of Public Safety is requesting an emergency allocation in the amount of \$10,024.81. On September 9, 2022, State Patrol Vehicle #105401 was damaged by a deer. Request is to cover repair costs.