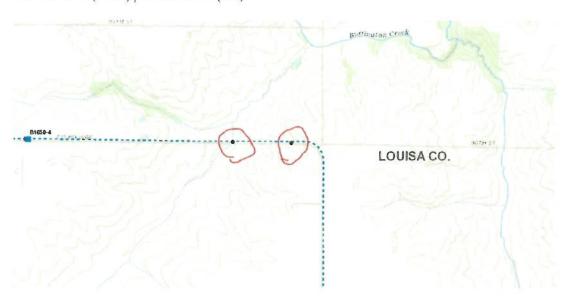

The State Auditor's Office has reviewed this request and recommends allocation subject to audit of actual invoices.

O. Iowa Communications Network is requesting an emergency allocation in the amount of \$16,332.61. On September 27, 2022, an exposed cabled was damaged by excessive erosion at two locations along 90th Street in Louisa County. Request is to cover repair costs.

The State Auditor's Office has reviewed this request and recommends allocation, subject to audit of actual invoices and supporting documentation and demonstration that no costs covered by the maintenance contract have been included.