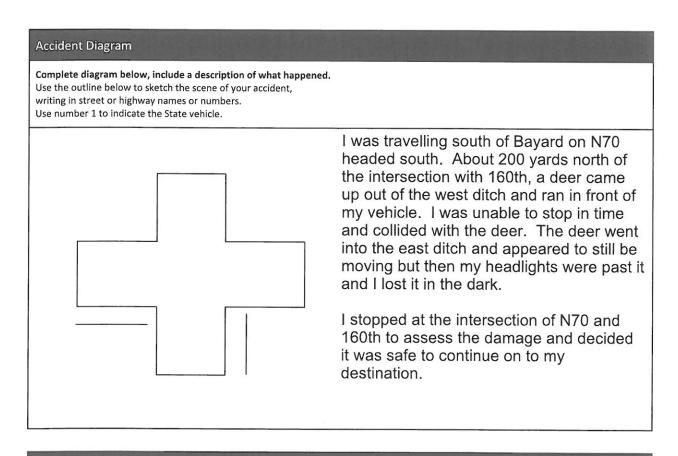

## 4. Emergency Allocations

A. Department of Public Safety is requesting a supplemental emergency allocation in the amount of \$1,028.36. This brings to total allocation to \$8,126.29. On December 18, 2021, State Patrol Vehicle #31 was damaged by a deer. Request is to cover repair costs.

The State Auditor's Office has reviewed this request and recommends allocation and payment. This represents full and final payment and this allocation will be closed.

B. Department of Public Safety is requesting an emergency allocation and reimbursement in the amount of \$8,085.91. On May 26, 2022, State Patrol Vehicle #272 was damaged by a rock. Request is to cover repair costs.