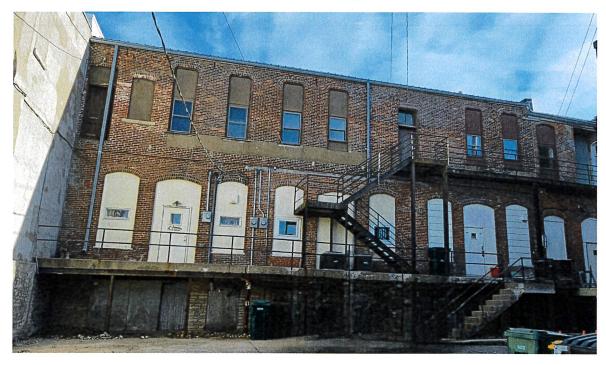

Council Member Moore with a motion to approve Change Order #9 for the Independence Façade COVID project with no change to the contract amount and to authorize the City Manager to sign the Change Order, second by Council Member O'Loughlin. The roll being called the following Council Members voted: Ayes: Jensen, Weber, Huston, Hanna, Moore, Prusator, and O'Loughlin.

Council Member Weber with a motion to approve Change Order #7 for the Independence Façade Phase 1 project with no change to the contract amount and to authorize the City Manager to sign the Change Order, second by Council Member Huston. The roll being called the following Council Members voted: Ayes: Weber, Huston, Hanna, Moore, Prusator, O'Loughlin, and Jensen.

Council Member O'Loughlin with a motion to approve Change Order #15 for the Independence Façade Phase 1 project with no change to the contract amount and to authorize the City Manager to sign the Change Order, second by Council Member Moore. The roll being called the following Council Members voted: Ayes: Huston, Hanna, Moore, Prusator, O'Loughlin, Jensen, and Weber.

Council Member O'Loughlin with a motion to approve Change Order #19 for the Independence Façade Phase 1 project with no change to the contract amount and to authorize the City Manager to sign the Change Order, second by Council Member Moore. The roll being called the following Council Members voted: Ayes: Hanna, Moore, Prusator, O'Loughlin, Jensen, Weber, and Huston.