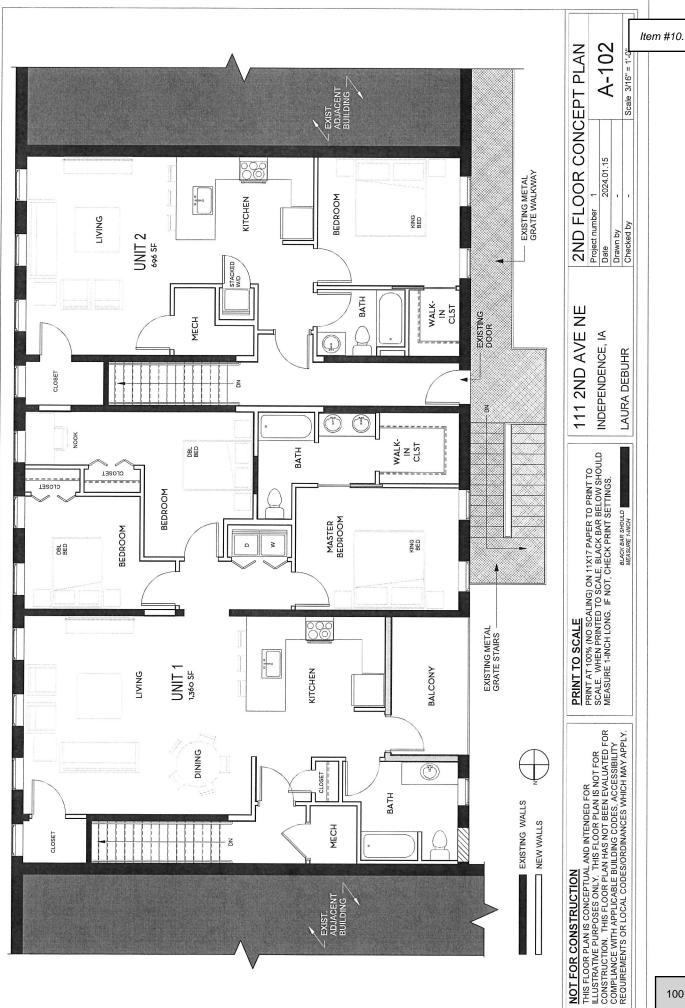

ppropriate door. Interior including ceiling will be repainted to highlight the interior.







Interior 107 - Front
windows and door will
be replaced and either
transoms or awning will
be added

Interior 111 - Floor will be repaired/replaced. Front will be remodeled to add bigger windows and door and either transoms or awning









### Item #10.

**Upper story apartments** 1 Bedroom and stairway going to entrance to the 1 bedroom apt. Existing door at the back of this stairway hallway











Item #10.















### Hallway and stairs entrance area for the 3 3 bedroom apt























Designated area for balcony above and area below for front two bedrooms.















Area for master
bedroom, bath and
laundry of 3 bedroom
apt as well as view from
back of building



### **EXISTING**



### **PROPOSED**



2100-40

Appalachian Spring Benjamin Moore

OC-17 White Dove

Benjamin Moore

Rockport Gray Benjamin Moore

1603 Graphite Benjamin Moore

4946-0000 Black/Taupe Fancy Sunbrella

### **EXISTING**

### **PROPOSED**



2100-40

Appalachian Spring Benjamin Moore

OC-17 White Dove Benjamin Moore HC-105 Rockport Gray Benjamin Moore 1603 Graphite Benjamin Moore 4946-0000 Black/Taupe Fancy Sunbrella

### **EXISTING**



### **PROPOSED**



2100-40

Appalachian Spring Benjamin Moore

OC-17 White Dove Benjamin Moore

Benjamin Moore

HC-105 Rockport Gray

1603 Graphite

Benjamin Moore

Black/Taupe Fancy Sunbrella



### CITY COUNCIL MEMORANDUM

TO: Matthew R. Schmitz, MPA - City Manager

FROM: Susi Lampe, IaCMC, IaCFO – City Clerk

**DATE OF MEETING:** January