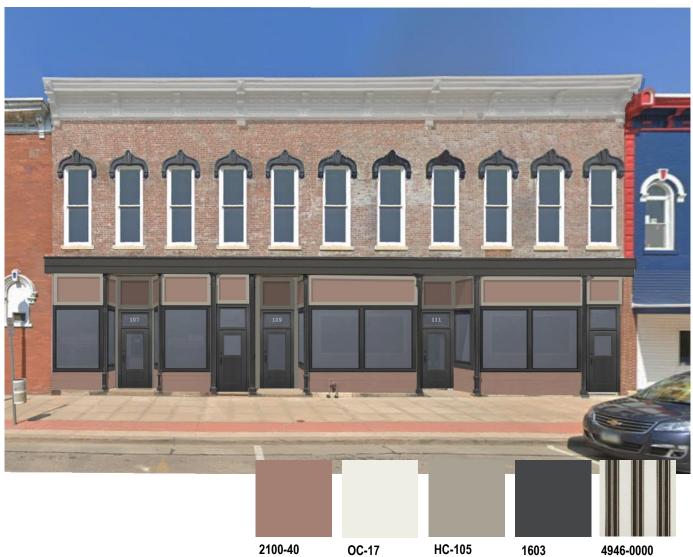

Council Member Moore with a motion to approve Change Order #9 for the Independence Façade COVID project with no change to the contract amount and to authorize the City Manager to sign the Change Order, second by Council Member O'Loughlin. The roll being called the following Council Members voted: Ayes: Jensen, Weber, Huston, Hanna, Moore, Prusator, and O'Loughlin.

Council Member Weber with a motion to approve Change Order #7 for the Independence Façade Phase 1 project with no change to the contract amount and to authorize the City Manager to sign the Change Order, second by Council Member Huston. The roll being called the following Council Members voted: Ayes: Weber, Huston, Hanna, Moore, Prusator, O'Loughlin, and Jensen.

Council Member O'Loughlin with a motion to approve Change Order #15 for the Independence Façade Phase 1 project with no change to the contract amount and to authorize the City Manager to sign the Change Order, second by Council Member Moore. The roll being called the following Council Members voted: Ayes: Huston, Hanna, Moore, Prusator, O'Loughlin, Jensen, and Weber.

Council Member O'Loughlin with a motion to approve Change Order #19 for the Independence Façade Phase 1 project with no change to the contract amount and to authorize the City Manager to sign the Change Order, second by Council Member Moore. The roll being called the following Council Members voted: Ayes: Hanna, Moore, Prusator, O'Loughlin, Jensen, Weber, and Huston.