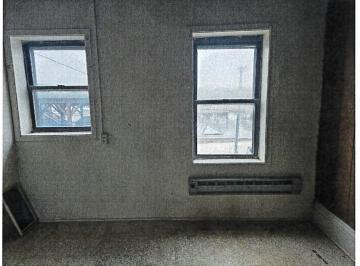

d. New storefront more conducive to retail will be created including larger windows with transom and appropriate door. Interior including ceiling will be repainted to highlight the interior.







Interior 107 - Front
windows and door will
be replaced and either
transoms or awning will
be added

Interior 111 - Floor will be repaired/replaced. Front will be remodeled to add bigger windows and door and either transoms or awning









### Item #10.

**Upper story apartments** 1 Bedroom and stairway going to entrance to the 1 bedroom apt. Existing door at the back of this stairway hallway











Item #10.















### Hallway and stairs entrance area for the 3 3 bedroom apt























Designated area for balcony above and area below for front two bedrooms.















Area for master
bedroom, bath and
laundry of 3 bedroom
apt as well as view from
back of building



### **EXISTING**



### **PROPOSED**



2100-40

Appalachian Spring Benjamin Moore

OC-17 White Dove

Benjamin Moore

Rockport Gray Benjamin Moore

1603 Graphite Benjamin Moore

4946-0000 Black/Taupe Fancy Sunbrella

### **EXISTING**

### **PROPOSED**



2100-40

Appalachian Spring Benjamin Moore

OC-17 White Dove Benjamin Moore HC-105 Rockport Gray Benjamin Moore 1603 Graphite Benjamin Moore 4946-0000 Black/Taupe Fancy Sunbrella

### **EXISTING**



### **PROPOSED**



2100-40

Appalachian Spring Benjamin Moore

OC-17 White Dove Benjamin Moore

Benjamin Moore

HC-105 Rockport Gray

1603 Graphite

Benjamin Moore

Black/Taupe Fancy Sunbrella



### CITY COUNCIL MEMORANDUM

TO: Matthew R.