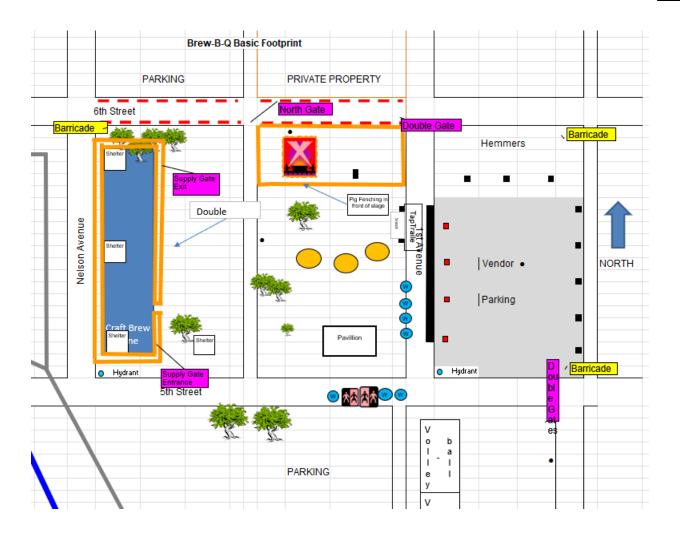

# CITY OF INDEPENDENCE SPECIAL EVENT APPLICATION

In order to determine if an event requires special planning by the City of Independence, this application must be completed and submitted to the City Clerk/Treasurer thirty (30) days prior to the event in its entirety before any City property can be utilized.

| <u>INITIAL INFORMATION</u> (Please I | rint)                   |                  |                   |                     |
|--------------------------------------|-------------------------|------------------|-------------------|---------------------|
| Name of Event: <u>Independe</u>      | nce BrewBQ              |                  |                   |                     |
| Date of Event: August 24, 2          | 024 Locati              | on: <u>River</u> | Walk Parks        |                     |
| Starting Time: <u>12pm</u>           | _ Ending Time:          | 9pm              | Setup Time:       | 7am                 |
| If event is more than on             | e day, please list      | addition         | al dates and time | s below. If more    |
| room is needed, please               | attach a separat        | e piece of       | paper listing add | itional dates and   |
| times.                               |                         |                  |                   |                     |
| Day 2:                               |                         |                  |                   |                     |
| Day 3:                               |                         |                  |                   |                     |
| Day 4:                               |                         |                  |                   |                     |
| Day 5:                               |                         |                  |                   |                     |
|                                      |                         |                  |                   |                     |
| Contact Person #1: Pete G            | <u>iaumer</u>           |                  |                   |                     |
| Phone Number: 913-901-               |                         | _E-mail:         | pete@brewbq.o     | rg                  |
| Contact Person #2:Jenny Hug          | hes                     |                  |                   |                     |
| Phone Number: <u>515-669-71</u>      | 45                      | E-mail: ˌ        | jenny@brewbo      | ı.org               |
| Type of Event:                       |                         |                  |                   |                     |
| Ceremony                             | Race Event              |                  | Other             |                     |
| Company Activity x                   | Fundraiser              |                  |                   |                     |
| x Bike Event                         | Cultural Event          |                  |                   |                     |
| Event Description:                   |                         |                  |                   |                     |
| •                                    |                         |                  |                   |                     |
|                                      |                         |                  |                   |                     |
|                                      |                         |                  |                   |                     |
|                                      |                         |                  |                   |                     |
| Map of Proposed Special Event A      | Area is <b>required</b> | and must         | be attached to th | is application. The |
| map should show where all feat       | =                       |                  |                   | * *                 |
| Map attached: YES NO                 |                         |                  |                   |                     |
|                                      |                         |                  |                   |                     |

If required for the special event, a listing of requested street or alley closures must be listed.

| Street or Alley<br>to be closed | Beginning Point       | Ending Point          | Date(s)       | Hours of Closure                                    |
|---------------------------------|-----------------------|-----------------------|---------------|-----------------------------------------------------|
| Nelson Ave                      | 5 <sup>th</sup> St NE | 6 <sup>th</sup> St NE | Aug 23-Aug 25 | From 12pm on<br>23rd to 12pm on<br>25 <sup>th</sup> |
| 5 <sup>th</sup> St NE           | Corrine Ave           | Nelson Ave            | Aug 23-Aug 25 | From 12pm on<br>23rd to 12pm on<br>25 <sup>th</sup> |
| 1st Ave NE                      | 5 <sup>th</sup> St NE | 6 <sup>th</sup> St NE | Aug 23-Aug 25 | From 12pm on<br>23rd to 12pm on<br>25 <sup>th</sup> |
|                                 |                       |                       |               |                                                     |
|                                 |                       |                       |               |                                                     |
|                                 |                       |                       |               |                                                     |
|                                 |                       |                       |               |                                                     |
|                                 |                       |                       |               |                                                     |