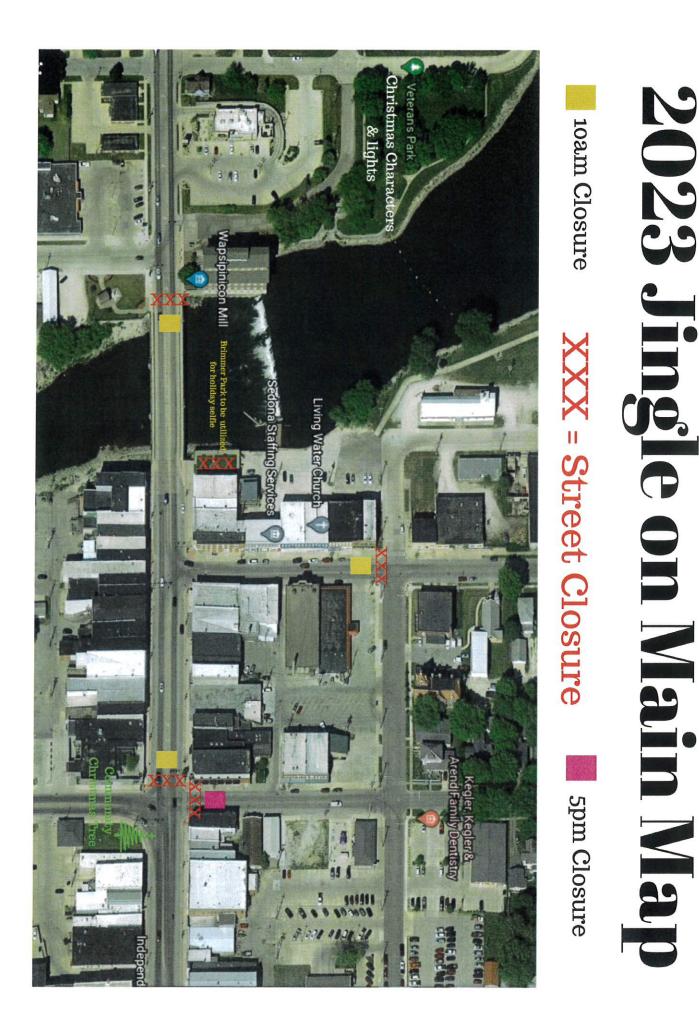

d. Independence Area Chamber of Commerce Special Event Application for Jingle on Main on Friday, December 1, 2023

e. The Spot Smoke Shop new cigarette/tobacco/nicotine/vapor permit application effective November 1, 2023, through June 30, 2024.

| INITIAL INFORMATION (Please Print)                                                   |
|--------------------------------------------------------------------------------------|
| Name of Event: Vingle On Main                                                        |
| Date of Event: 12/11 2023 Location: Downtown Independence                            |
| Starting Time: 5000 Ending Time: 10000                                               |
| If event is more than one day, please list additional dates and times below. If more |
| room is needed, please attach a separate piece of paper listing additional dates and |
| times.                                                                               |
| Day 2:                                                                               |
| Day 3:                                                                               |
| Day 4:                                                                               |
| Day 5:                                                                               |
| Contact Person #1: NiKKi Barth                                                       |
| Phone Number: 319-334-7178 E-mail: indychamber a indytel. com                        |
| Contact Person #2: Kari Penhollow                                                    |
| Phone Number: 319-334-7178 E-mail: indy commerce a indtel. com                       |
| Type of Event:                                                                       |
| Ceremony Race Event Other                                                            |
| Company Activity  Fundraiser Community event                                         |
| Bike Event Cultural Event                                                            |
| Event Description: Annual Community Christmas Celebration                            |
| in downtown Independence.                                                            |
|                                                                                      |
|                                                                                      |

Map of Proposed Special Event Area is **required** and must be attached to this application. The map should show where all features associated with the Special Event will be located. Map attached: YES INO

| ·                               |                 | · ·          | •       |                  |
|---------------------------------|-----------------|--------------|---------|------------------|
| Street or Alley to<br>be closed | Beginning Point | Ending Point | Date(s) | Hours of Closure |
| 19+5+.                          | 3rd AVENE       | 2nd AVESW    | 12/1/23 | 10am - 9pm       |
| 2nd AVE NE                      | 15+5+.E         | and STNE     | 12/1/23 | 10am-9pm         |
| 3rd AVE NE                      | 15t St. E       | 2nd St NE    | 12/1/23 | 5pm - 8pm        |
|                                 |                 | 1999         |         | 1 3<br>          |
|                                 |                 |              |         |                  |
|                                 |                 |              |         |                  |
|                                 |                 |              |         |                  |
|                                 |                 |              |         |                  |

If required for the special event, a listing of requested street or alley closures must be listed.

Applicant acknowledges that approval of this request is subject to any requirements imposed by the Police Chief to ensure the effective closure of the streets and maintain necessary safety measures will be followed.