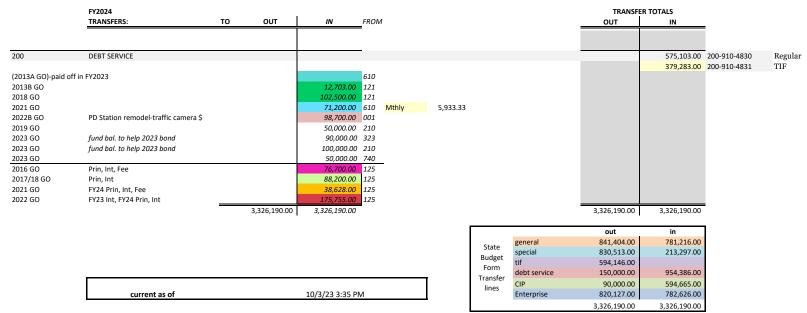

The August 2023 bank reconciliation, the September 2023 budgeted monthly transfers, and the revenues and expenses by department to date were available for council review and discussion.