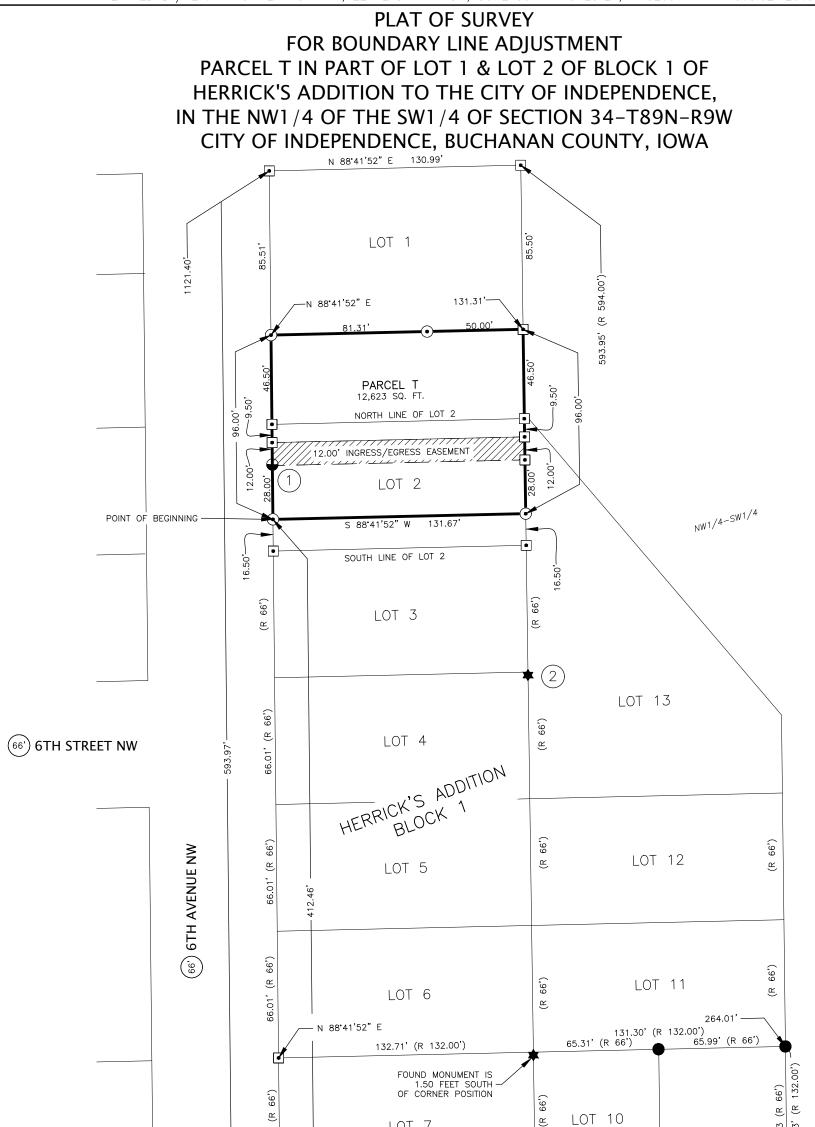

#### RESOLUTIONS

**11.** Resolution to Accept Division 1 work covering the Highway 150 Reconstruction Project

- 12. Establish a date and time for a Public Hearing to consider a Rezoning Request from A-1 Agricultural to R-2 Residential within the City of Independence, Buchanan County, Iowa
- **13.** Resolution to Approve a Preliminary Plat of Survey for Boundary Line Adjustment Cleveland