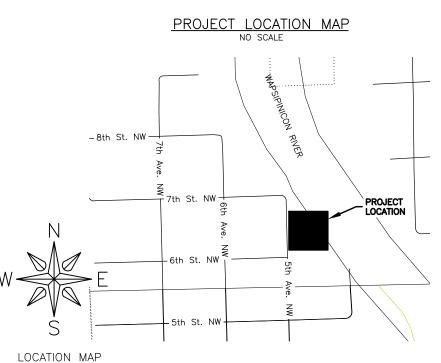

#### RESOLUTIONS

**11.** Resolution to Accept Division 1 work covering the Highway 150 Reconstruction Project

- 12. Establish a date and time for a Public Hearing to consider a Rezoning Request from A-1 Agricultural to R-2 Residential within the City of Independence, Buchanan County, Iowa
- **13.** Resolution to Approve a Preliminary Plat of Survey for Boundary Line Adjustment Cleveland