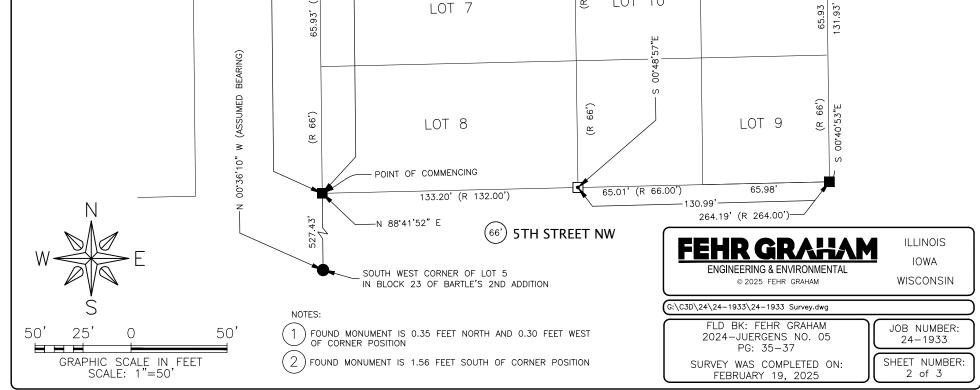

#### RESOLUTIONS

**11.** Resolution to Accept Division 1 work covering the Highway 150 Reconstruction Project

- 12. Establish a date and time for a Public Hearing to consider a Rezoning Request from A-1 Agricultural to R-2 Residential within the City of Independence, Buchanan County, Iowa
- **13.** Resolution to Approve a Preliminary Plat of Survey for Boundary Line Adjustment Cleveland