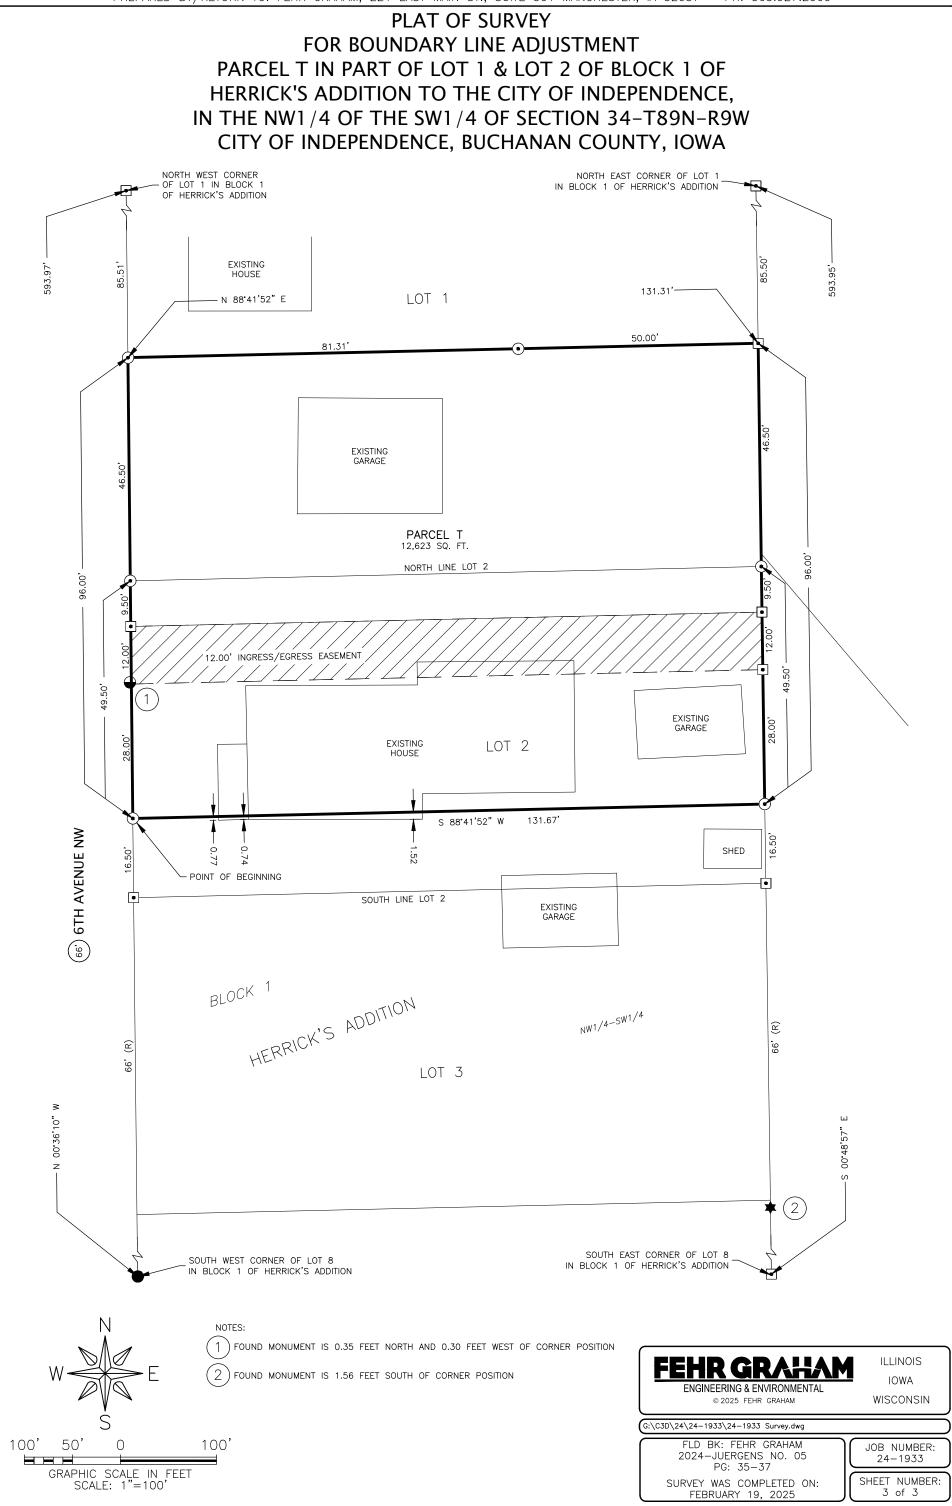

#### RESOLUTIONS

**11.** Resolution to Accept Division 1 work covering the Highway 150 Reconstruction Project

- 12. Establish a date and time for a Public Hearing to consider a Rezoning Request from A-1 Agricultural to R-2 Residential within the City of Independence, Buchanan County, Iowa
- **13.** Resolution to Approve a Preliminary Plat of Survey for Boundary Line Adjustment Cleveland