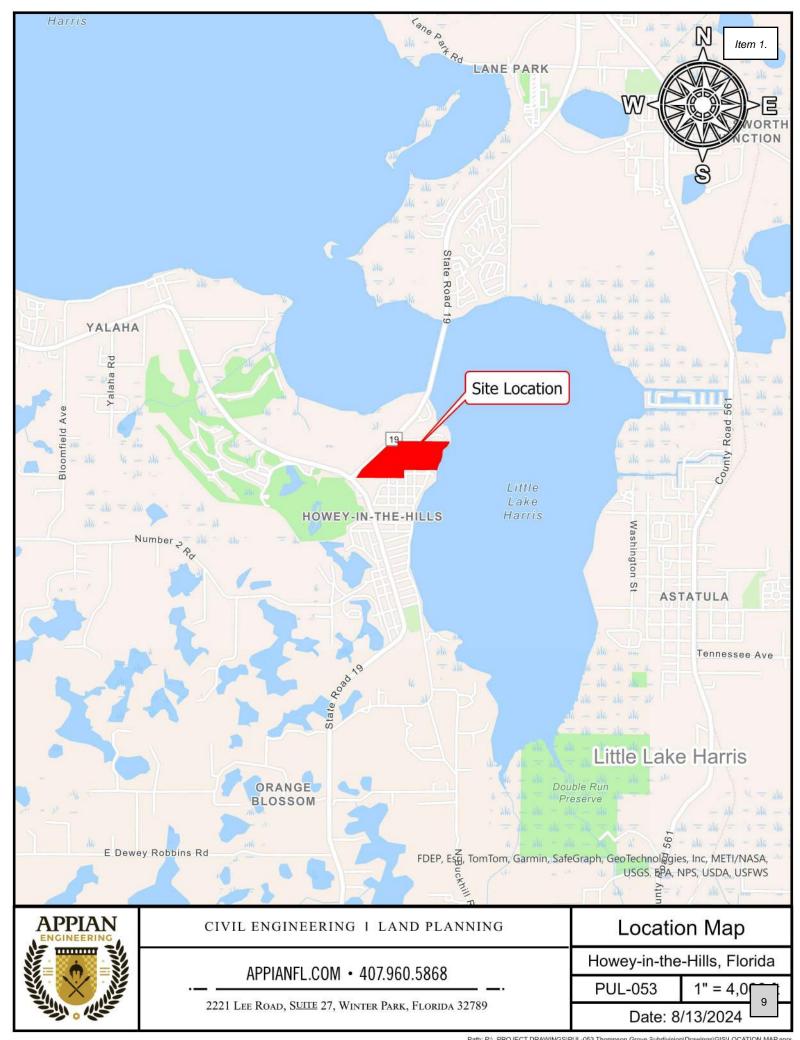

# November 05, 2024

Prepared for Town of Howey-in-the-Hills Attn: Sean O'Keefe, Town Manager

Thompson Grove- Pre-application

Parcel ID: 23-20-25-0004-000-00800, 24-20-25-0003-000-00600, 24-20-25-0003-000-00601

# **Project Description**

This application includes three properties identified by parcel ID above. Together, they comprise approximately 89.93 acres. Two of the parcels are in the jurisdiction of Howey-in-the-Hills and one (24-20-25-0003-000-00601) is proposed to be annexed into the City and be assigned a Future Land Use of Low Density Residential (LDR) and companion Zoning District designation of Single Family Residential (SFR). These designations are the same as the two parcels already in the jurisdiction of Howey-in-the-Hills.

#### To Mr. Brock:

On behalf of our client, Pulte Home Company, LLC ("Applicant"), please find the enclosed Pre-Application Meeting request regarding the above referenced single-family residential to discuss annexation, Future Land Use amendment, and rezoning. The subject property consists of three (3) parcels with Alt Keys 1209081, 3692756, and 1301912 and is approximately 89.93 acres in size. It is generally located west of Little Lake Harris, east of State Road 19, and northeast of Palm Avenue.