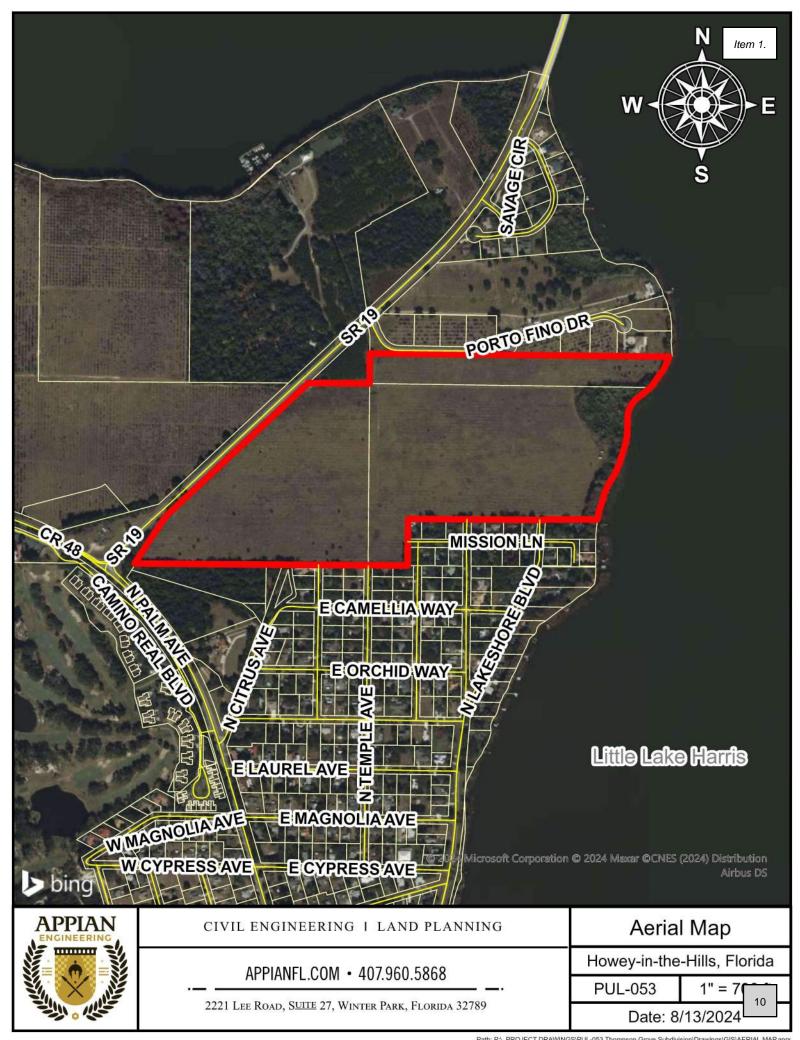

#### To Mr. Brock:

On behalf of our client, Pulte Home Company, LLC ("Applicant"), please find the enclosed Pre-Application Meeting request regarding the above referenced single-family residential to discuss annexation, Future Land Use amendment, and rezoning. The subject property consists of three (3) parcels with Alt Keys 1209081, 3692756, and 1301912 and is approximately 89.93 acres in size. It is generally located west of Little Lake Harris, east of State Road 19, and northeast of Palm Avenue.

The surrounding lands to the north and south consists of single-family residential dwellings and some agricultural lands. The lands to the west consist of the proposed Lake Hills Development which consists of 473 single-family dwelling units and a commercial portion consisting of a Publix. Also proposed in the Lake Hills Development is a roundabout at the intersection of Palm Avenue and State Road 19.