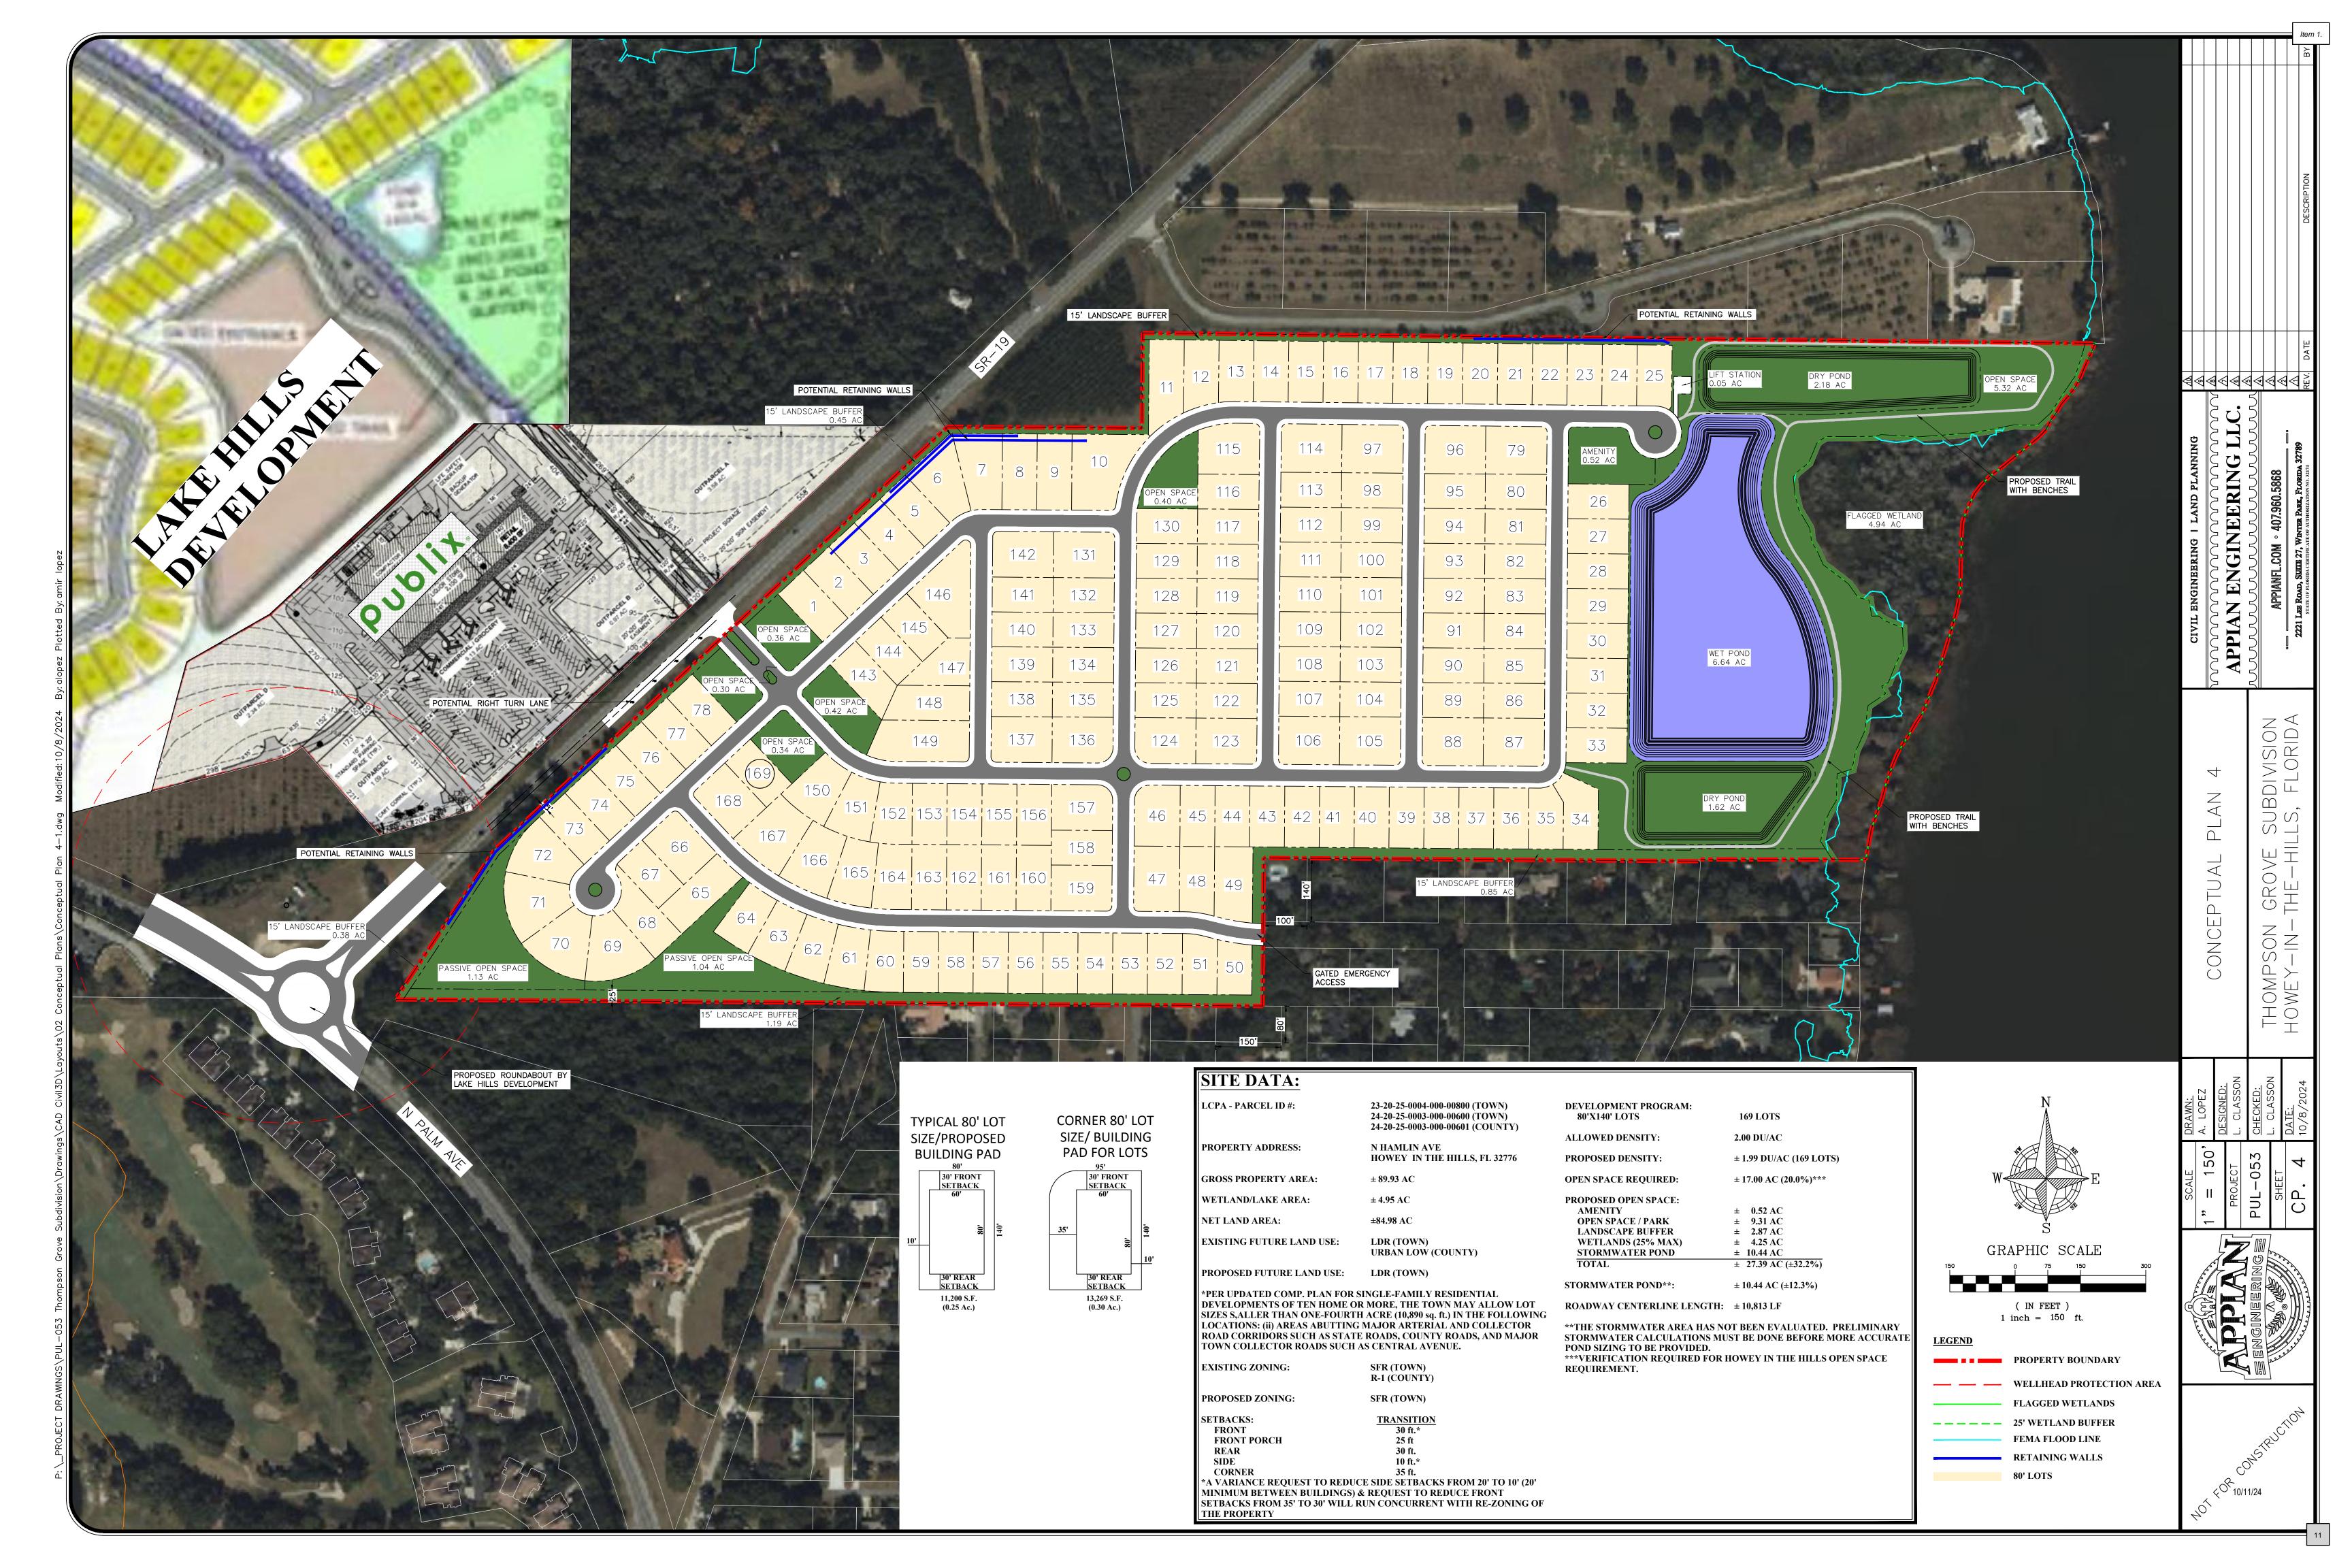

# **Proposed Development**

A single-family dwelling unit subdivision is proposed, consisting of 169 homes. The proposed density is 1.99 dwelling units per acre.

# **Review Comments**

- 1. The application seeks multiple variances from the Town's Land Development Code (LDC). These include the following items which conflict with the requirements of the SFR Zoning District:
  - a. The requested minimum lot size (80 feet by 140 feet) is 11,200 square feet. LDC Sec. 2.02.03 (D) requires a minimum lot size of 21,780 square feet (a half-acre). This Section also stipulates that the minimum lot width is 100 feet, and a minimum lot depth is 150 feet.
  - b. The requested setbacks include a 30-foot front setback (35 feet is required); a 10-foot side setback (20 feet is required); and, a request for front porches to encroach five feet into the front setback.
- 2. Variance approvals are based on a hardship which is peculiar to the land and not self-created by the property owner/ applicant. Since this is vacant undeveloped land, it is difficult to see how the development cannot be designed to meet the requirements of the SFR Zoning District with respect to lot size, area requirements, and setbacks. As a condition to authorizing a variance

# GRIFFEY ENGINEERING, INC.

November 6, 2024 Thompson Grove Subdivision – Pre-Application Engineering Review Comments Page 1

- 1. The centerline of the access connection to SR 19 needs to align with the centerline of the Lake Hills access connection. The concept plan appears to be offset by about 11'.
- 2. The intersection on SR 19 created by this project and the Lake Hills project will most likely require a traffic signal in the future. The need for the signal is fully due to the traffic generated by these developments. Accordingly, the costs for the construction and the ongoing operation and maintenance of the traffic signal should be the responsibility of the developments.
- 3. In lieu of a signalized intersection with full right & left turn lanes at SR 19, a roundabout should be considered. The developers of Thompson Grove and Lake Hills, in coordination with each other, the Town, and FDOT, should explore the feasibility of that alternative.
- 4. This project should provide a proportionate share contribution towards the construction of the roundabout at the intersection of SR 19 & CR 48.
- 5. The project should include a sidewalk or trail along its SR 19 frontage.
- 6. The local road right-of-way width in the Land Development Code is 60'. The concept plan is showing a 50' width.

Of these parcels, two (2) are already incorporated within the municipal limits of the Town of Howey-in-the-Hills, and the third is within unincorporated Lake County. The request is to annex the Lake County parcel (Alt Key 1209081) into the Town of Howey-in-the-Hills and rezone it from R-1 in Lake County to SFR to match the rest of the subject property. Said parcel will also require a Future Land Use amendment from Urban Low (Lake County) to Low Density Residential that will run concurrently with the rezoning request. Per Ordinance 2023-013, this Future Land Use designation allows for a maximum density of two dwelling units per acre (2 DU/Ac.), allowing a maximum yield of 169 lots. A variance will be filed concurrently with the rezoning application to allow for 10-foot side setbacks (20-foot between buildings), a 30-foot front setback, and a five-foot front porch encroachment for the proposed lots.

The proposed development will consist of 80-foot-wide lots with an amenity, open space areas, and stormwater ponds with pedestrian pathways and seating located around them. Onsite wetlands have been preserved with no planned impact, and appropriate buffering will be provided per SJRWMD and the Town of Howey-in-the-Hills requirements.