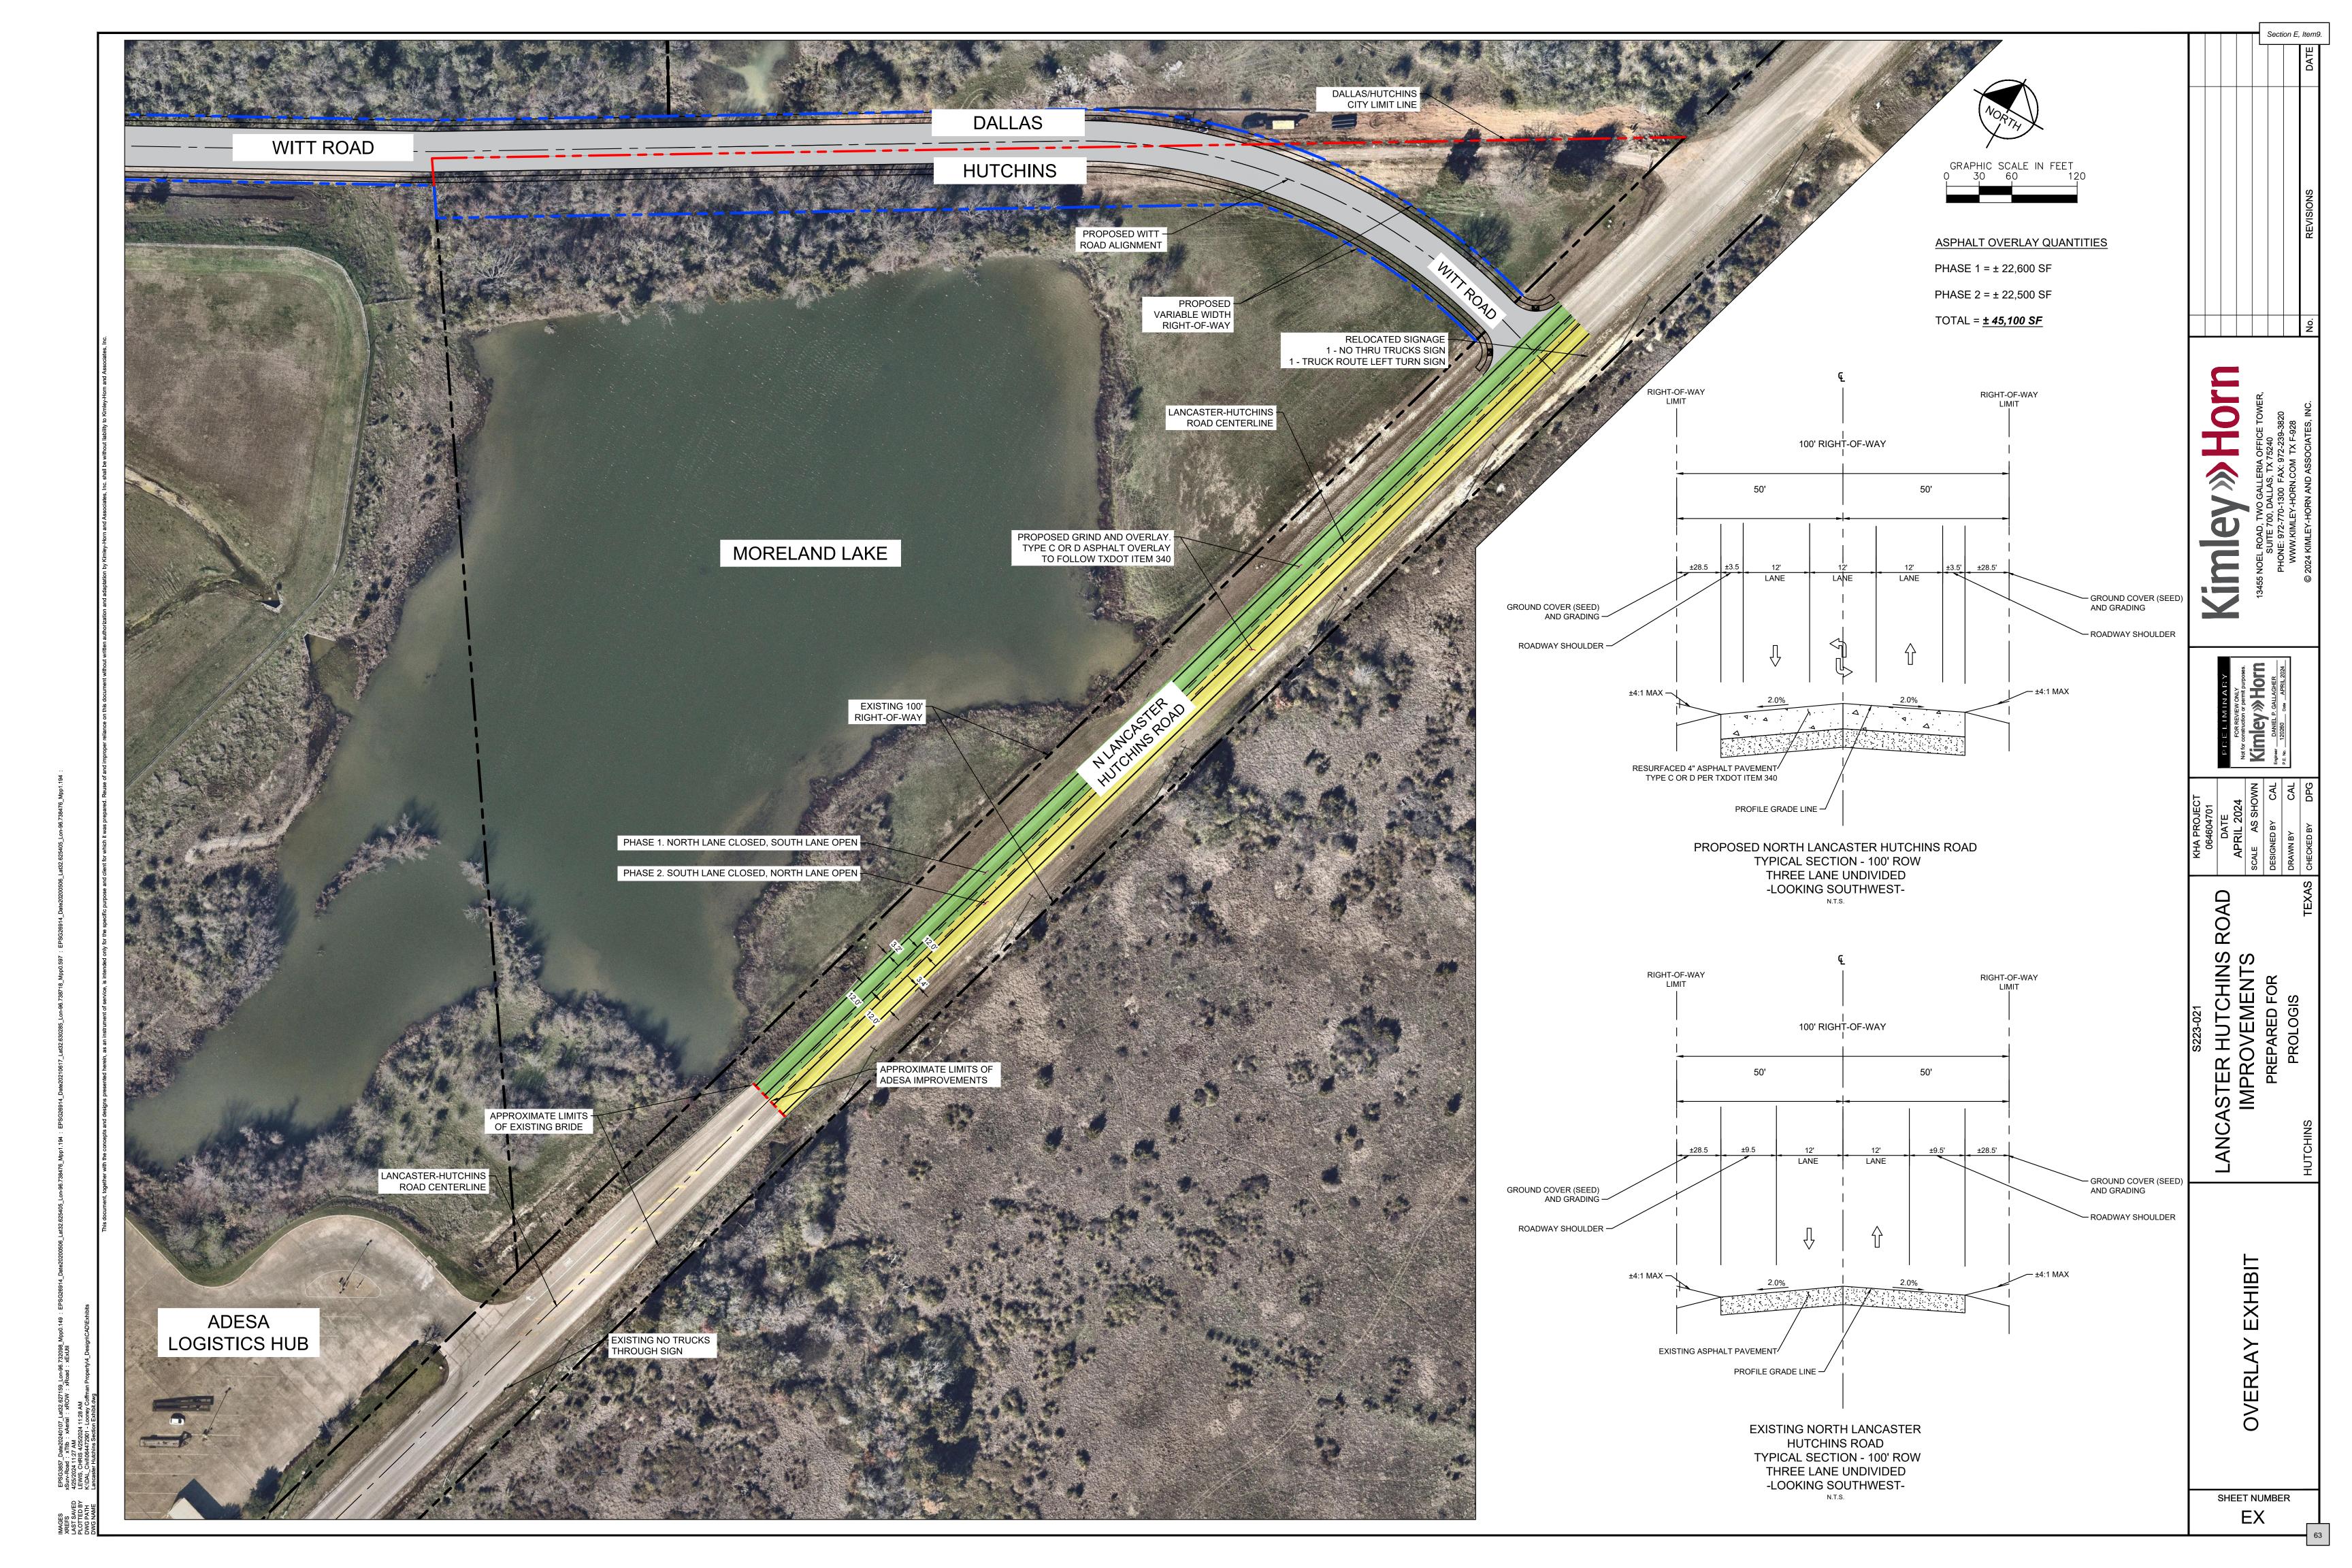

13<sup>th</sup> City Council Agenda.

To support this request, Prologis will, at our cost, make improvements to Lancaster Hutchins Road to match the improved section that currently exists adjacent to the ADESA site. These improvements include new asphalt overlay per TxDOT standards and pavement restriping to a 3-lane road. The total pavement width of approximately 42-feet will accommodate 3 – 12-foot-wide travel lanes with a 3 ft shoulder on each side. Please see attached exhibit for additional details.

Prologis is committed to start design of these improvements immediately after approval of the Ordinance. Should you have any questions please contact me or our Engineer at Kimley-Horn.

Sincerely,

Sidney Stratton 972-884-9229

Spolinthit

Attachments:

Lancaster Hutchins Overlay Exhibit



## CITY OF HUTCHINS, TEXAS ORDINANCE NO. 2024-05-1192

AN ORDINANCE OF THE CITY OF HUTCHINS, TEXAS, AMENDING THE CODE OF ORDINANCES BY AMENDING CHAPTER 12 "TRAFFIC AND VEHICLES" BY AMENDING ARTICLE 12.05 "COMMERCIAL AND OVERSIZED VEHICLES" BY AMENDING DIVISION 3 "WEIGHT LIMITS; TRUCK ROUTES" BY AMENDING SECTION 12.05.092 "DESIGNATED TRUCK ROUTES; DEFENSES" BY AMENDING PARAGRAPH 12.05.092(b) TO REVISE LANCASTER-HUTCHINS ROAD LIMITS; PROVIDING A REPEALING CLAUSE; PROVIDING A SEVERABILITY CLAUSE; PROVIDING A SAVINGS CLAUSE; PROVIDING FOR A PENALTY OF FINE NOT TO EXCEED THE SUM OF FIVE HUNDRED DOLLARS (\$500.00) FOR EACH OFFENSE; AND PROVIDING FOR AN EFFECTIVE DATE.

NOW THEREFORE BE IT ORDAINED BY THE CITY COUNCIL OF THE CITY OF HUTCHINS, TEXAS:

**Section 1.** That the City of Hutchins Cod