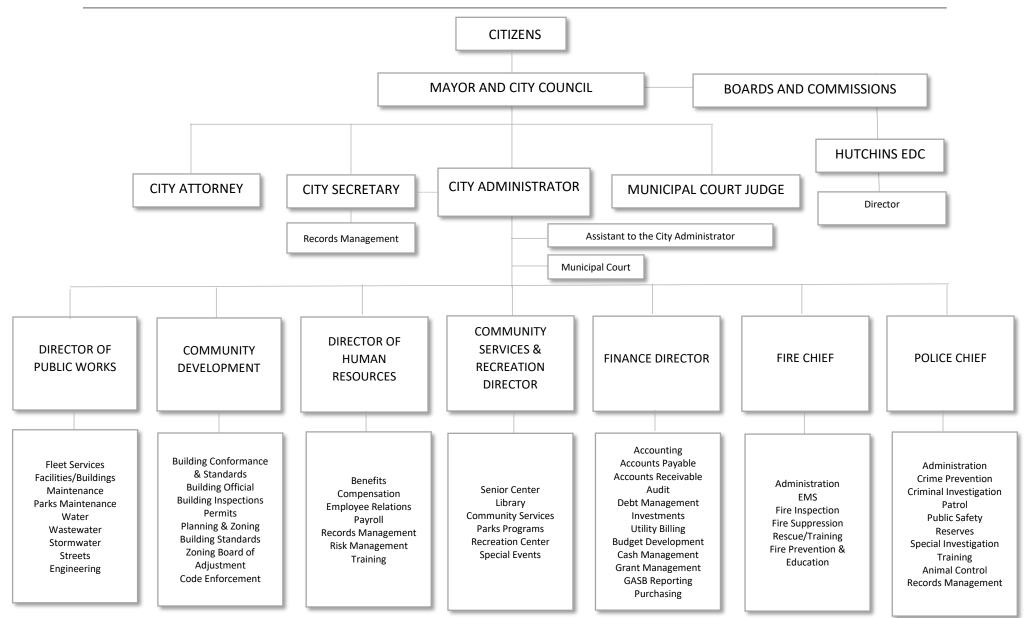

#### **Background Information**

The City Administrator established the organizational structure of the City on November 7, 2022. The org chart shows which roles are responsible for what tasks, divisions, and departments. It is the responsibility of the City Administrator to review this chart occasionally to make changes in order to improve the quality and productivity of the City.

Currently, Municipal Court falls under the City Secretary; this will be moved to fall under the City Administrator.

#### **Supporting Documentation and Attachments**

Resolution 2024-

**Updated Organizational Chart** 

**WHEREAS**, the City Administrator must establish the organizational structure of the City in order to perform the day-to-day management and operation functions of the City; and

**WHEREAS,** the City Council has received a recommendation from the City Administrator to amend the FY2023-2024 Organizational Chart by moving Municipal Court under the direction of the City Administrator as set forth in Exhibit "A" attached hereto and incorporated herein; and

#### FY 2023-2024 Organizational Chart

**REVISED 05/13/2024** 