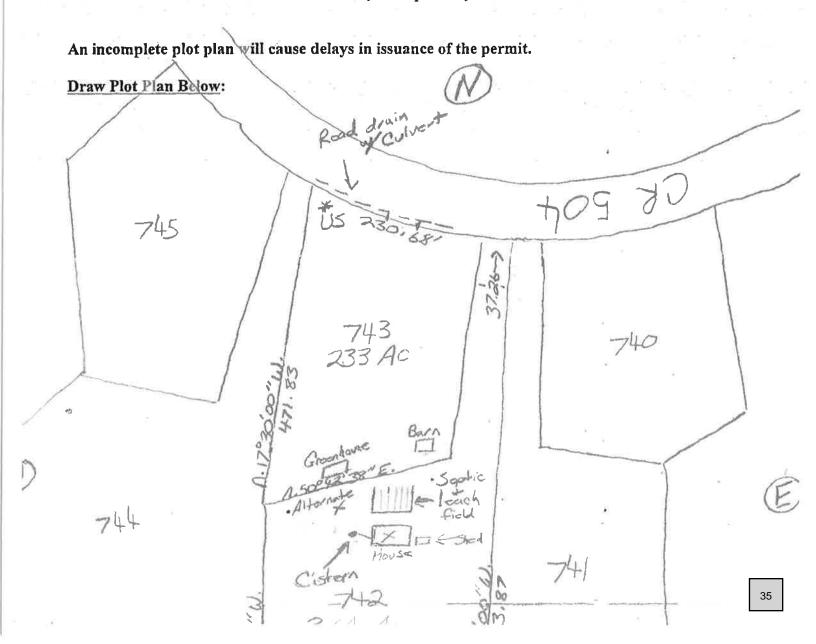

dividual sewage syst the Las Apimas-Huerfano Counties Health Department.

# APPLICATION FOR ON-SITE WASTE WATER SYSTEM PERMIT

Item 6e.

### Plot Plan Must Include the Following:

(All locations must be indicated by measured distances)

- Accurate property dimensions and size of property. (survey preferred)
- Z. Proposed location of sewage disposal system and alternate area.
- 3. Location of streams, lakes, ditches and drainage areas on and within 50 feet of property.
- A. Location of water supply line to the dwelling and any out buildings.
- S. Accurate location of ALL WELLS existing or proposed on and within 150 feet of the property.
- 6. Location of proposed and existing buildings.
- Type of buildings by use.
  - 8. Such additional information as may be required by the Health Officer.



# 504 -



# Tural Laft

| Percolation Rate |    | Sq. Ft. per bedroon |  |  |
|------------------|----|---------------------|--|--|
| 5                | E. | 160                 |  |  |

| 7                                                        |      | 190                                                                     |
|----------------------------------------------------------|------|-------------------------------------------------------------------------|
| <del>7</del> 8                                           |      | 190<br>203<br>216<br>227<br>238                                         |
| 9                                                        |      | 216                                                                     |
| 10