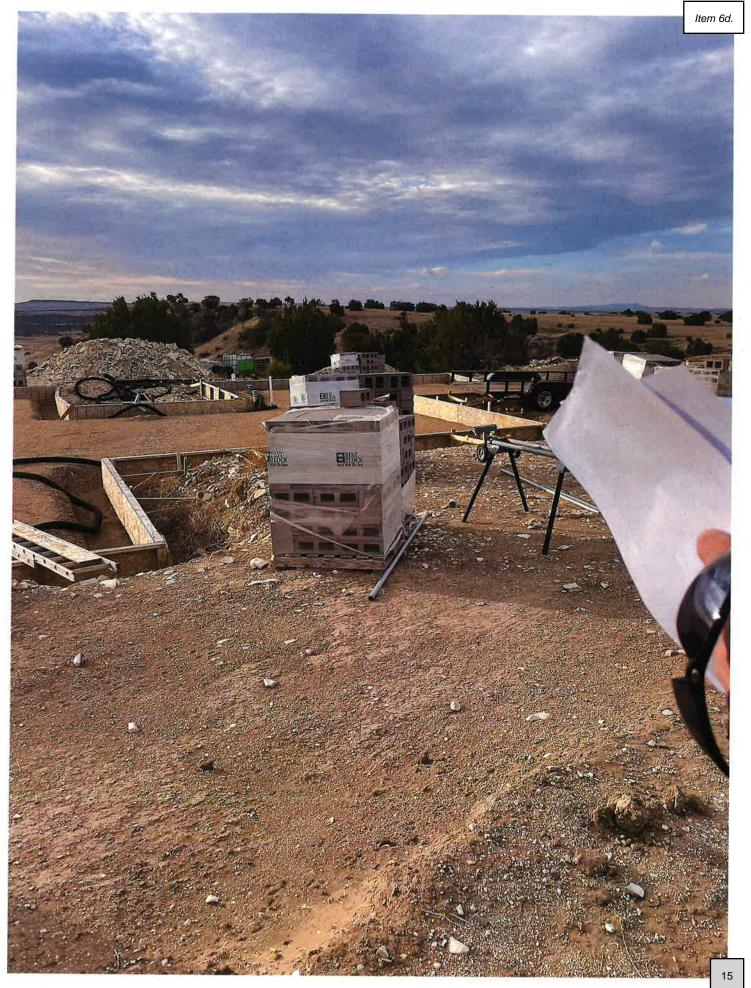

**Currently:** Keith Parsons has his trenches dug and his forms placed in, no rebar yet as of inspection conducted on April 13, 2023. He has rough in plumbing set but not inspected. Ready for footer and slab pour once the rebar is set. Septic is done and finalized.