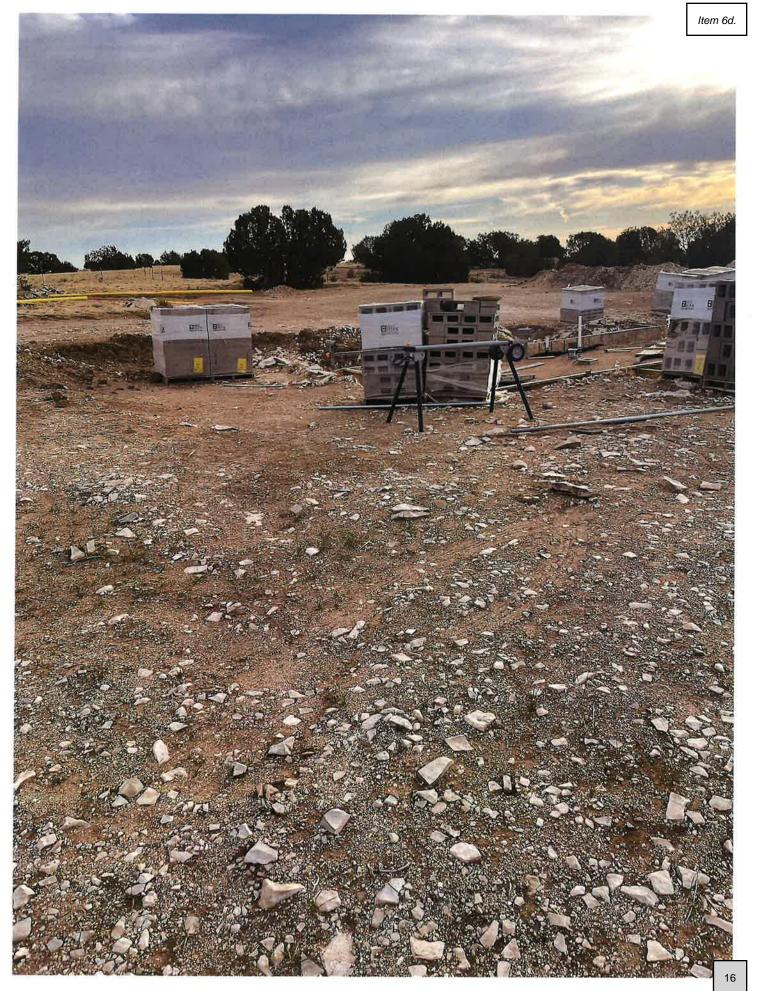

**Currently:** Keith Parsons has his trenches dug and his forms placed in, no rebar yet as of inspection conducted on April 13, 2023. He has rough in plumbing set but not inspected. Ready for footer and slab pour once the rebar is set. Septic is done and finalized.