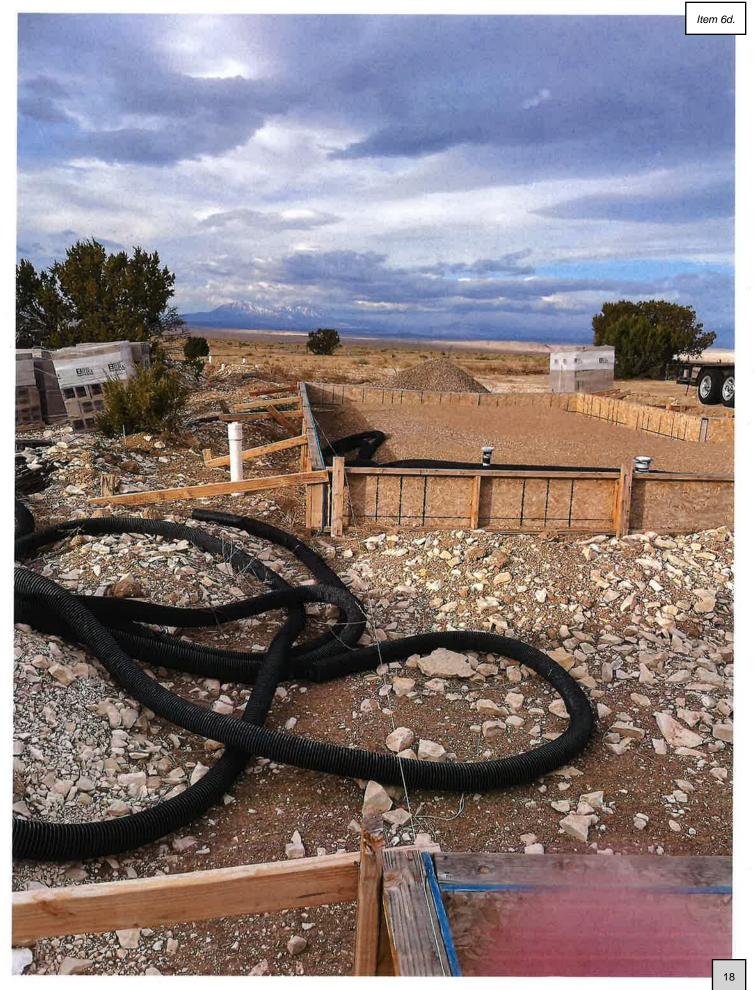

**Currently:** Keith Parsons has his trenches dug and his forms placed in, no rebar yet as of inspection conducted on April 13, 2023. He has rough in plumbing set but not inspected. Ready for footer and slab pour once the rebar is set. Septic is done and finalized.