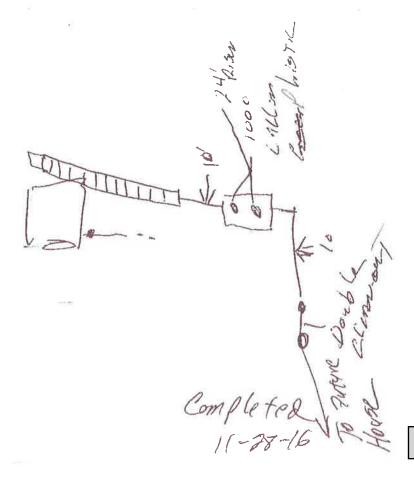

# Staff Report Regarding: BP 22-179 Cooperative Neurology (Gillian Jones)

Prepared for HCBA Meeting April 14, 2023

**Summary of Request:** Cooperative Neurology, PLLC Owned by Gillian Jones are seeking a refund on their building permit fee minus the plan review fee.

**Currently:** Cooperative Neurology (Gillian Jones) have decided they are not wishing to build in Huerfano County anymore. There was one small building approximately 120 Square feet that was in existence at the time the property was purchased by Cooperative Neurology. An electrical loop for a meter was put in. Otherwise there has been nothing else done on the land towards the building permit 22-179