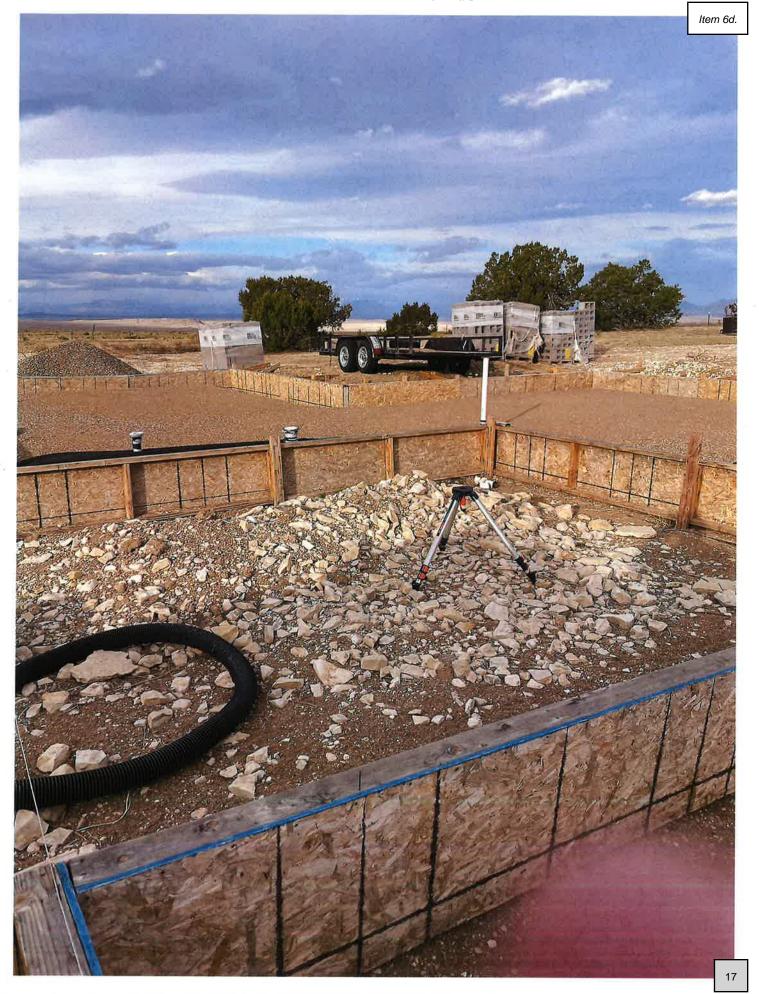

**Currently:** Keith Parsons has his trenches dug and his forms placed in, no rebar yet as of inspection conducted on April 13, 2023. He has rough in plumbing set but not inspected. Ready for footer and slab pour once the rebar is set. Septic is done and finalized.