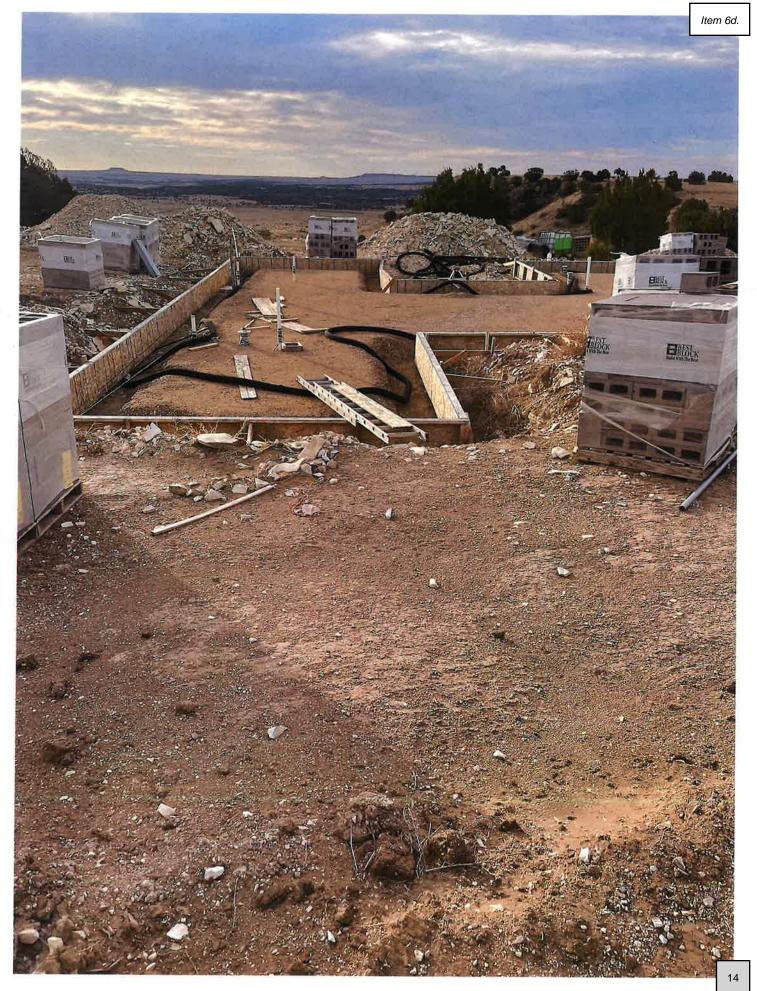

**Currently:** Keith Parsons has his trenches dug and his forms placed in, no rebar yet as of inspection conducted on April 13, 2023. He has rough in plumbing set but not inspected. Ready for footer and slab pour once the rebar is set. Septic is done and finalized.