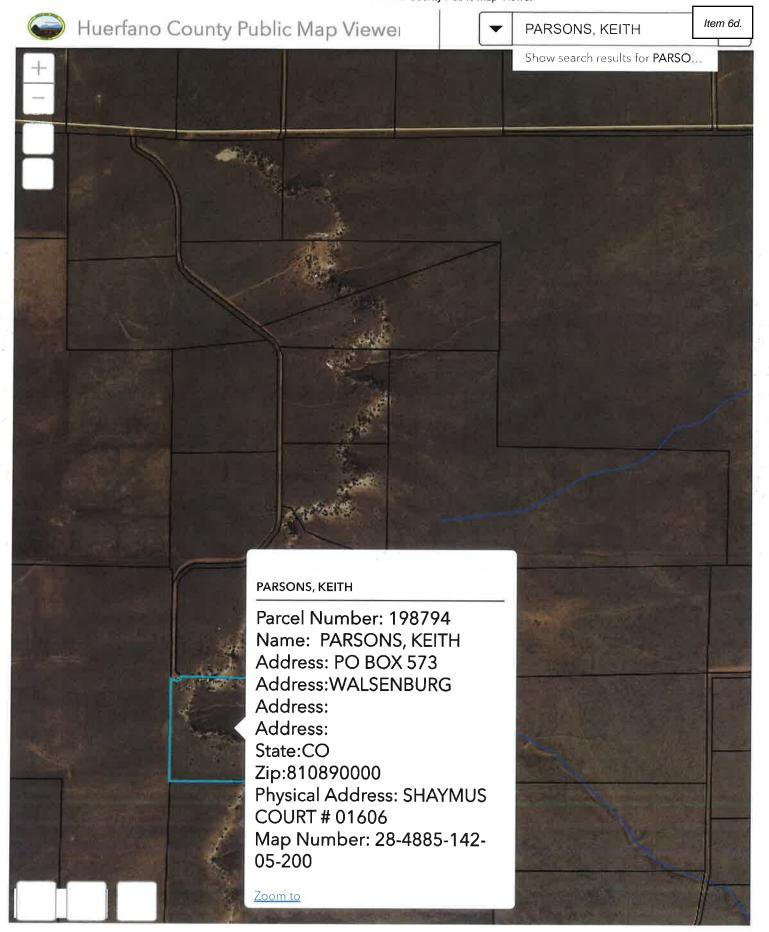

# Staff Report Regarding: BP 20-069 (Formerly BP 19-029) Keith Parsons

Prepared for HCBA Meeting April 14, 2023

**Reason on Agenda:** Original building permit issued March 15, 2019. Still has outstanding building permit as of April 13, 2023. This permit expired March 23, 2023.

**Background:** The original building permit was issued to Keith Parsons on March 15, 2019, and at that time he did not have to pay a plan review fee (not sure why not). A second permit 20-069 on July 22, 2000 with a fee of \$359.66 (not sure where the number came from, added the building permit fee and the additional \$50.00 to continue the permit should have been \$282.19, even if there was a curtesy inspection it should have only added an additional \$100.00.)

**Currently:** Keith Parsons has his trenches dug and his forms placed in, no rebar yet as of inspection conducted on April 13, 2023. He has rough in plumbing set but not inspected. Ready for footer and slab pour once the rebar is set. Septic is done and finalized.