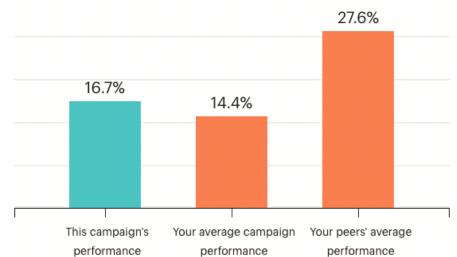

## Newsletter

- Successful Deliveries: 51,292
- Opens: 10,588
- Unique Opens: 8,591
- Open Rate: 16.7%
- Unique Clicks: 100
- Total Clicks: 196
- Bounced: 1,055
- Unsubscribes: 142

### How your email campaign compares