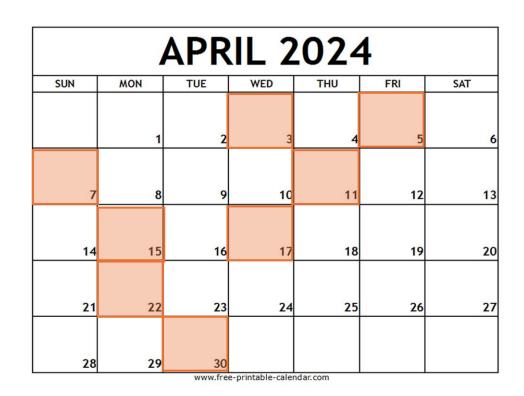

## Social Calendar - April

**4/3 Wildlife Wednesday** - Post photos or facts about the wildlife that is becoming more active in the warmer weather.

**4/5 Star Gazing Spots** - Recommend the best spots for star gazing as the spring skies clear up.

**4/7 April Showers** - Post about the importance of spring rain to the local ecosystem, along with a beautiful rain-soaked landscape photo.

**4/11 Gravel Guide Ride**- Post information regarding the Gravel Adventure Guide Ride!

**4/17 Apache Waterfall** - Highlight the area's most beautiful waterfalls, which are especially full from the spring runoff.

**4/22 Earth Day Initiatives** - Highlight local environmental efforts and suggest ways the community can get involved on Earth Day.

**4/25 National Park Week (4/20 – 28)** - Celebrate National Park Week by featuring the nearby Great Sand Dunes National Park and Preserve.

**4/30 Historical Fact**- Share gardening tips for high-altitude planting from local experts.