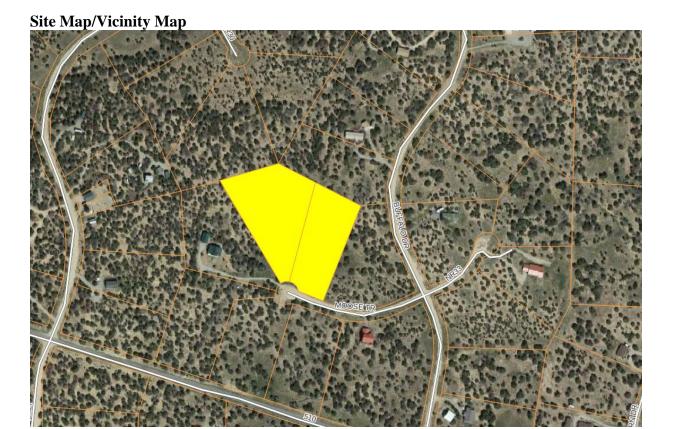

# Huerfano County Planning Commission Staff Report – Permit #23-028 Vacate Mohr Meeting Type – Assignment

Meeting Date: July 27, 2023

## **Request Summary**

With this Application Johnathan Mohr (the Applicant) requests the following:

A vacation of lot line and utility easement pursuant to LUR Section §2.15 to vacate an internal lot line and utility easement to consolidate lots 69 (1.91 acres) and 70 (2.61 acres) in Navajo Ranch Estates to create a single lot 70A containing 4.53 acres. The site consists of two vacant parcels (Parcel Numbers 3339369 and 3339370). The 1985 amended subdivision plat for Navajo Ranch Estates (Map 285) establishes a 5-foot utility easement on either side of all side and rear lot lines.

The subject property is zoned Rural Residential. Zoning standards for this district are set forth in LUR Section §1.03.

Landowner Intent: Plan to build a pole barn and home on combined properties.

23-028 - Vacate