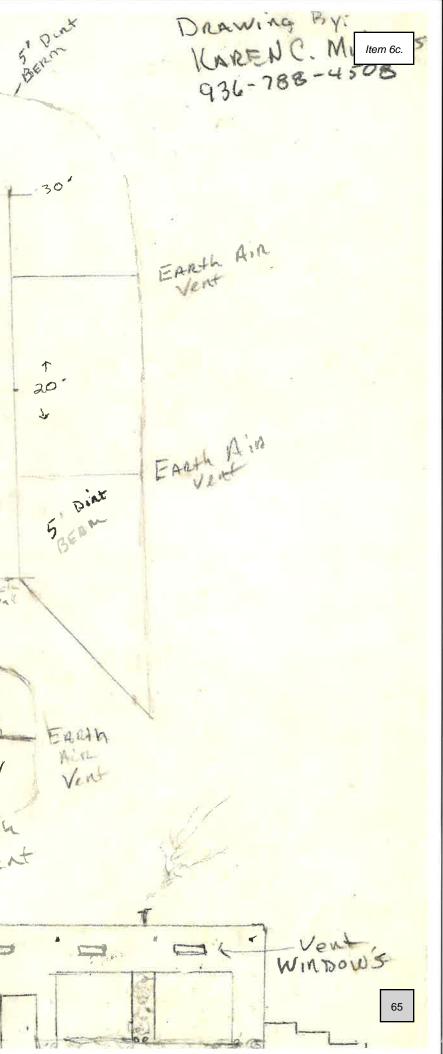

0'+12' for from FLOOR PLANS For Lot 187, Chicosy Dr Pist BERM RID CUCHARAS UNIT No. Earth Upnt + & Earth Vent Located in - Best of Section 11 Water CISTERN Township 28 South, Range 67 West of the 6th P.M. 7 q' 32 Carety Josep WAIKIN - FR.98 Stack Conster top HUERFAND, County, Co Bath Elevation 2 8 6500. +12 for House -Ma 10 x y y 7 L'NE'S Plantury LINEN In a fr Septic BEDROOM Will be down bat they PAPER GAS/WOODE As to EARth AIR > PANY Con C. Vent I.R.C. 2015 + DOOR, 114 washing 1 Window Wall real A Rock Wall Rock Wall 30 Vent Windows Front Intrance 20x30 PUEBLO Style (CINDER Black) 5' Behn 20' EANS' BEEM AFARTH 1 Bedeoom, 1 Bath ANR. vent Solar Power System Vent Stucco over Cinder Block (Sand Filled) B"Block= to 3500 gol CisterN 8" RIA INSULATION Value Frontal VEIW last GAS / Wood Stove



Item 6c. Huerfano County Land Use Department 401 Main Street, Suite 304, Walsenburg, Colorado 81089 Office: 719-738-1220, Ext.117 To Request an Inspection: 719-738-1220, Ext. 104 **BUILDING PERMIT APPLICATION PROPERTY OWNER'S INFORMATION:** CONTRACTOR'S INFORMATION: Name: Name: Mailing Address: Mailing Address: PD ODY 114 City, State, Zip: 11 tity, State, Zip: 0 910 abenda 1 Phone No. 1/ 2: Phone No. 1 / 2: 936-494.9402 E-Mail Address: E-Mail Address: hot mail Com TYPE: INTENDED USE: CUPANCY: New construction Site built residential Single or multi family dwelling Remodel Manufactured residential Residential garage Addition Residential accessory building Agricultural animal husbandry Demolition Commercial Commercial (give details in comments) In kind replacement Agricultural Industrial (g