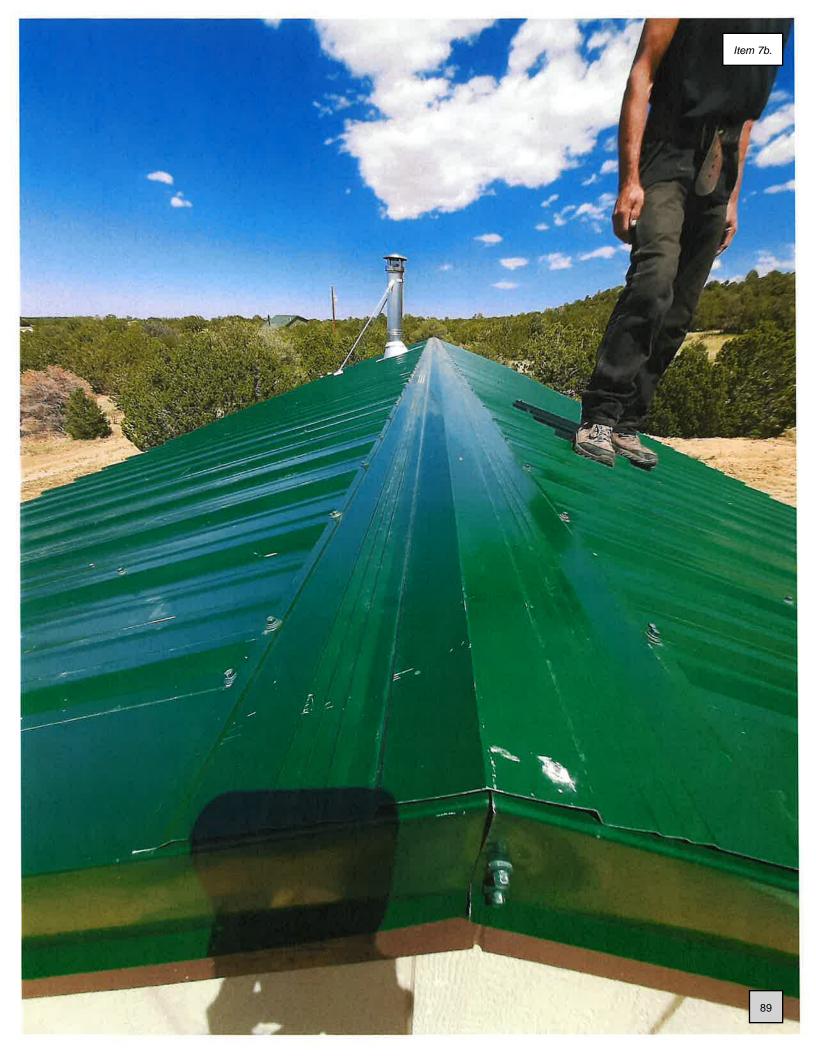

I am not at all familiar with that process but Jake had informed us this crew was the best crew when it came to Metal Roofs.

I did go out on occasion and take my pictures to send to Ron.

\*I had to leave in the late morning to go down to La Veta and when I returned around 3:00 pm, I went to take my photos and saw **"Bumps"** up and down each panel on both sides of the standing seam (See photos provided). This looked very obvious on every panel!

My response was, "This is not normal, Jake. These shouldn't even be here. None of the pictures you showed me on your phone, when you sold us this product had bumps!"

He told me that this happens at times... I asked Jake what is causing it? He walked over to Rico and pulled out a Clamp from a box and said its the "Clamps" being used that is causing the **"Bumps"**. I said then we need to check to see if these are the correct clamps for this product. Jake told me that this is what the manufacturer recommends for this roof.