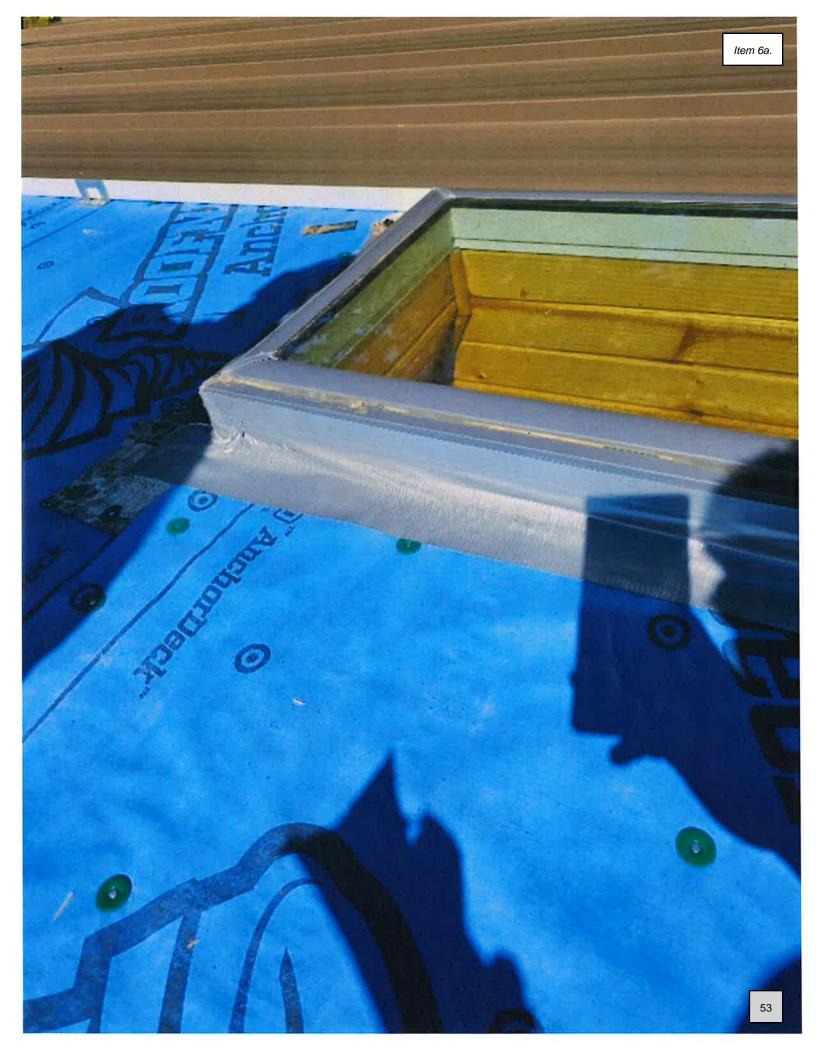

# **Overview**

Inspection report for 50 N Lake Rd, Cuchara Colorado

- Granulated ice and water was underneath the synthetic felt. The ice and water underlayment seemed to be from the original shingle roof. This underlayment is not suitable for a metal roof per material specs since it has been known to melt due to high temperature. Two different brands of synthetic were used on top of the ice and water. There was new ice and water on eaves but it was still the improper kind.
- 2. Duct tape was used around skylight instead of ice and water
- 3. Panels were different sizes and not reaching the ridge vent line evenly. Due to this a longer ridge would have had to have been used.
- 4. Panels were showing bumps where clips were installed. This issue is both a cosmetic and functional problem. If clips were not fastened correctly this could have voided wind warranties and caused issues in the future.

- Francisco Adame

Item 6a. Inspection Record Card Huerfano County Land Use and Building Department **Building Permits (Residential Projects)** 401 Main St Ste 304 Walsenburg, CO 81089 (719) 738-1220, x506 **Project Number: Contact:** Applicant: RA-23-083 **Onyx Creek Exteriors LLC Onyx Creek Exteriors LLC** Address/Suite: **Project Type: Contact Info:** LAKE TRAIL # 00050 Roofing/Solar 719-334-1361 UNKNOWN, CO 00000000 Date Issued: **Parcel Number:** 34895 **Description:** Williams- Re Roof **Replace Roof** FINAL Date Inspector Status Comments **ROOF SHEATHING AND NAILING** Date Inspector Status Comments upon request of the home owner we were asked to come out and do an inspection of her roof. (The home owner was suspicious that a building permit had not been pulled and had concerns that the roof wasn't being done right. We were unaware that Onyx Creek Exteriors had started the job as the building permit had not been approved. After doing the inspection we hade found some issues with the roof. First we noticed that they left the old ice and water shield and did not replace it with the new ice and water shield. Second the ice and water shield they did put down on the eaves was not the correct material for a metal roof, as high temp material is what is needed. Third duck tape was used to do sealing around the sky light. 10/18/2023 Ryan Sablich FAILED Fourth is the metal panels that were installed had dimples in them, this happens when the fasteners are over tightened. In order to correct these issues the following needs to be done: The metal panels need to be taken off and start all over. All of the ice and water needs to be taken off and the proper ice and water shield for a metal style roof needs to be applied according to the manufacturers directions. The decking needs replaced where the old ice and water shield had melted into it. Skylight needs to have the duct tape removed and proper sealing needs to be done. Please refer to Chapter 9 of the 2015 I.R.C. (International Residential Code) Also the building permit has not been paid for as of this time by Onyx Creek Exteriors.