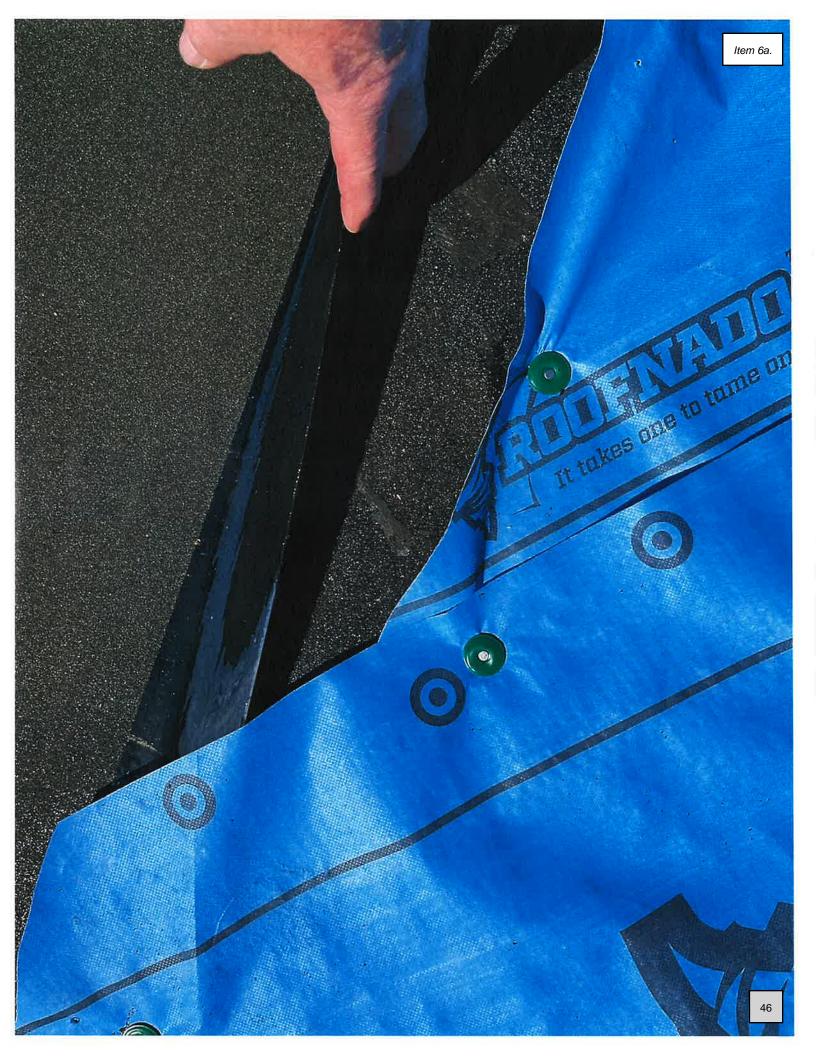

I am not at all familiar with that process but Jake had informed us this crew was the best crew when it came to Metal Roofs.

I did go out on occasion and take my pictures to send to Ron.

\*I had to leave in the late morning to go down to La Veta and when I returned around 3:00 pm, I went to take my photos and saw **"Bumps"** up and down each panel on both sides of the standing seam (See photos provided). This looked very obvious on every panel!

I searched out Rico, the Forman and took him over to see the "Bumps". He stated to me it was because of the Clamps. I asked him to please stop the install, that I needed to send these photos to Jake and see if I could get him here to the sight and look at this in person.

My response was, "This is not normal, Jake. These shouldn't even be here. None of the pictures you showed me on your phone, when you sold us this product had bumps!"

He told me that this happens at times... I asked Jake what is causing it? He walked over to Rico and pulled out a Clamp from a box and said its the "Clamps" being used that is causing the **"Bumps"**. I said then we need to check to see if these are the correct clamps for this product. Jake told me that this is what the manufacturer recommends for this roof.