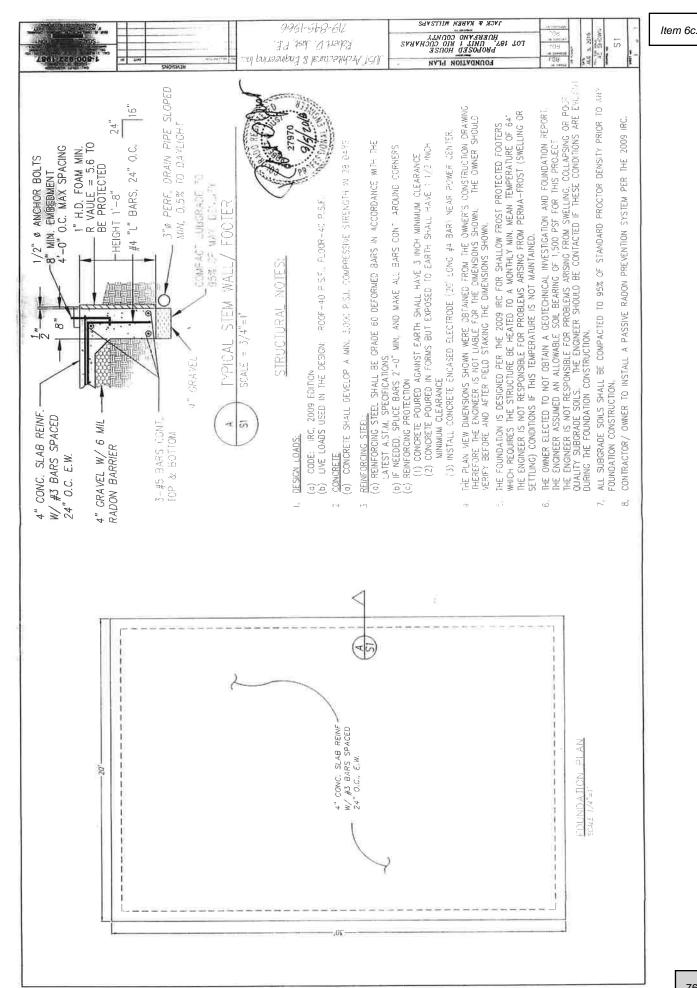

als, 2 additional copies (11"x17" for originals and copies) and PDF's of the drawings.

ા મુખ્ય સ

This is a not to exceed contract of \$400 for the above scope. If additional engineering is needed above and beyond this proposal due to changes requested by the client, the client will be billed at a rate of \$80.00/hr.

If the foregoing is satisfactory to you, please sign and return one copy of this contract for our files.

Payment will be due and payable upon the completion plans.

If you have any questions, please do not hesitate to call me. Once we have a signed contract, JUST A&E will commence work in approximately 2 weeks.

Sincerely,

JUST Architectural & Engineering, Inc.

tolust N Just

Robert D. Just, P.E.

By:

APPROYED and ACCEPTED this

Day of \_\_\_\_\_\_, 2016.

For:



74









September 28, 2023

Valeria Enciso J & O Roofing and Exteriors 603 N. Santa Fe Pueblo, CO 81001

Re: 62 Britton Trail, Cuchara, CO

Ms. Enciso:

As you know, we are working with you to improve a foundation for a covered porch that you worked on in the Cuchara, at 62 Britton Trail. We understand that the foundation cast at this location was shallow, and the site is adjacent to a stream, with rock, and water if you dig to any depth. It may have seemed, at the time, that you encountered solid rock, but it is apparent that it was a rock shelf, with soil underneath. This is the most likely reason for season frost heave, even if you placed that footing initially on what seemed to be solid rock.

Huerfano County recommends a frost-resistant depth of 49-inches due to the altitude and locatio