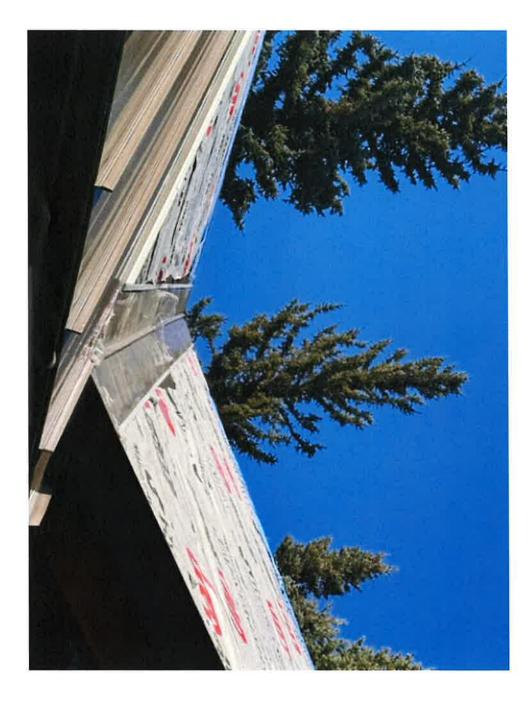

# **Overview**

Inspection report for 50 N Lake Rd, Cuchara Colorado

- Granulated ice and water was underneath the synthetic felt. The ice and water underlayment seemed to be from the original shingle roof. This underlayment is not suitable for a metal roof per material specs since it has been known to melt due to high temperature. Two different brands of synthetic were used on top of the ice and water. There was new ice and water on eaves but it was still the improper kind.
- 2. Duct tape was used around skylight instead of ice and water
- 3. Panels were different sizes and not reaching the ridge vent line evenly. Due to this a longer ridge would have had to have been used.
- 4. Panels were showing bumps where clips were installed. This issue is both a cosmetic and functional problem. If clips were not fastened correctly this could have voided wind warranties and caused issues in the future.

- Francisco Adame

Item 6a. Inspection Record Card Huerfano County Land Use and Building Department **Building Permits (Residential Projects)** 401 Main St Ste 304 Walsenburg, CO 81089 (719) 738-1220, x506 **Project Number: Contact:** Applicant: RA-23-083 **Onyx Creek Exteriors LLC Onyx Creek Exteriors LLC** Address/Suite: **Project Type: Contact Info:** LAKE TRAIL # 00050 Roofing/Solar 719-334-1361 UNKNOWN, CO 00000000 Date Issued: **Parcel Number:** 34895 **Description:** Williams- Re Roof **Replace Roof** FINAL Date Inspector Status Comments **ROOF SHEATHING AND NAILING** Date Inspector Status Comments upon request of the home owner we were asked to come out and do an inspection of her roof. (The home owner was suspicious that a building permit had not been pulled and had concerns that the roof wasn't being done right. We were unaware that Onyx Creek Exteriors had started the job as the building permit had not been approved. After doing the inspection we hade found some issues with the roof. First we noticed that they left the old ice and water shield and did not replace it with the new ice and water shield. Second the ice and water shield they did put down on the eaves was not the correct material for a metal roof, as high temp material is what is needed. Third duck tape was used to do sealing around the sky light. 10/18/2023 Ryan Sablich FAILED Fourth is the metal panels that were installed had dimples in them, this happens when the fasteners are over tightened. In order to correct these issues the following needs to be done: The metal panels need to be taken off and start all over. All of the ice and water needs to be taken off and the proper ice and water shield for a metal style roof needs to be applied according to the manufacturers directions. The decking needs replaced where the old ice and water shield had melted into it. Skylight needs to have the duct tape removed and proper sealing needs to be done. Please refer to Chapter 9 of the 2015 I.R.C. (International Residential Code) Also the building permit has not been paid for as of this time by Onyx Creek Exteriors.