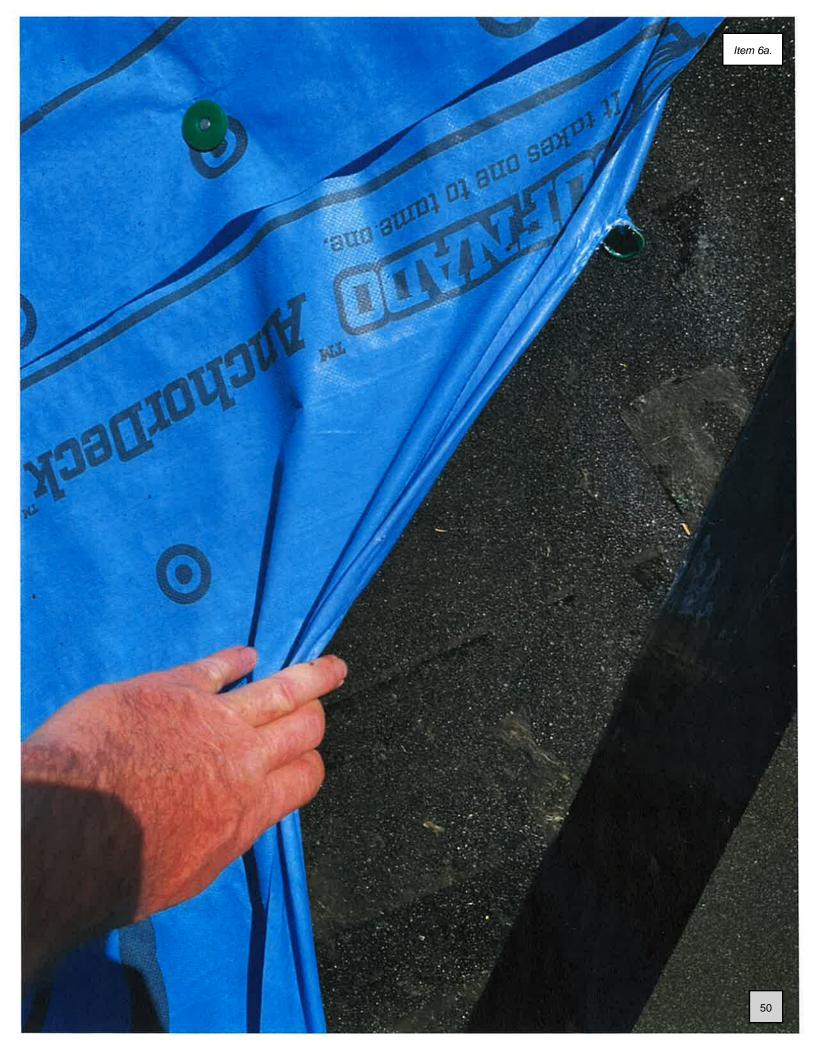

I am not at all familiar with that process but Jake had informed us this crew was the best crew when it came to Metal Roofs.

I did go out on occasion and take my pictures to send to Ron.

\*I had to leave in the late morning to go down to La Veta and when I returned around 3:00 pm, I went to take my photos and saw **"Bumps"** up and down each panel on both sides of the standing seam (See photos provided). This looked very obvious on every panel!

My response was, "This is not normal, Jake. These shouldn't even be here. None of the pictures you showed me on your phone, when you sold us this product had bumps!"

He told me that this happens at times... I asked Jake what is causing it? He walked over to Rico and pulled out a Clamp from a box and said its the "Clamps" being used that is causing the **"Bumps"**. I said then we need to check to see if these are the correct clamps for this product. Jake told me that this is what the manufacturer recommends for this roof.

# **Overview**

Inspection report for 50 N Lake Rd, Cuchara Colorado

- Granulated ice and water was underneath the synthetic felt. The ice and water underlayment seemed to be from the original shingle roof. This underlayment is not suitable for a metal roof per material specs since it has been known to melt due to high temperature. Two different brands of synthetic were used on top of the ice and water. There was new ice and water on eaves but it was still the improper kind.
- 2. Duct tape was used around skylight instead of ice and water
- 3. Panels were different sizes and not reaching the ridge vent line evenly. Due to this a longer ridge would have had to have been used.
- 4. Panels were showing bumps where clips were installed. This issue is both a cosmetic and functional problem. If clips were not fastened correctly this could have voided wind warranties and caused issues in the future.