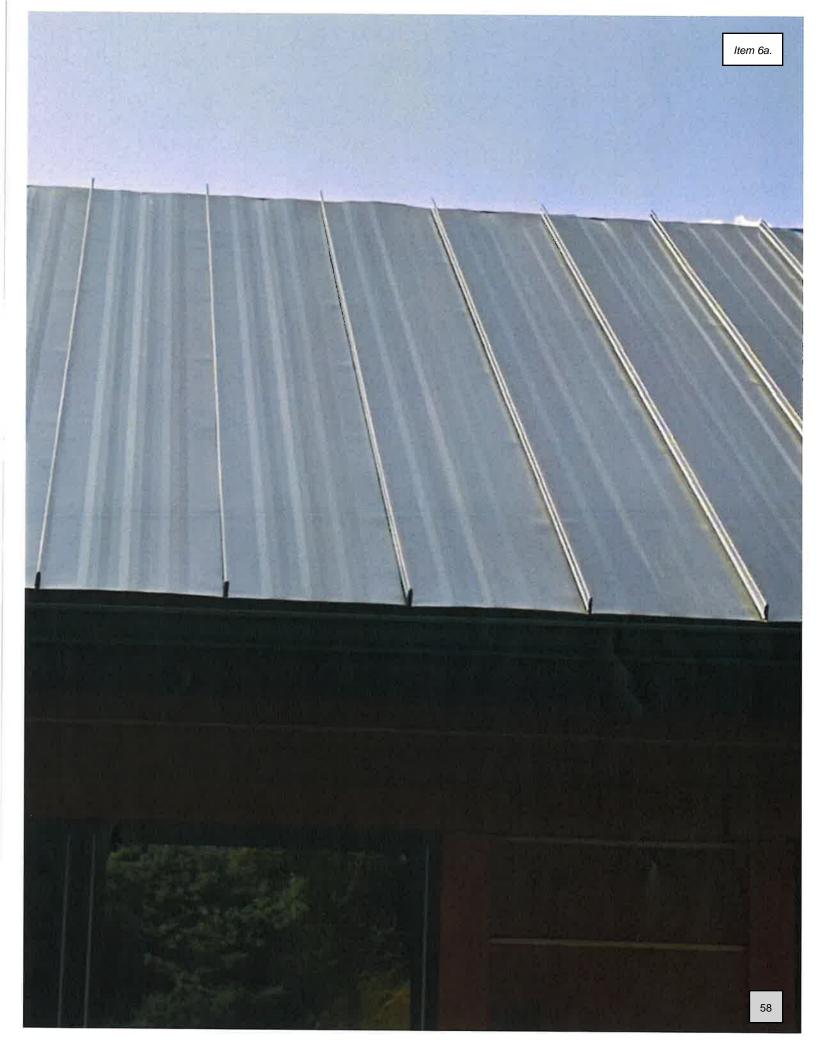

I am not at all familiar with that process but Jake had informed us this crew was the best crew when it came to Metal Roofs.

I did go out on occasion and take my pictures to send to Ron.

\*I had to leave in the late morning to go down to La Veta and when I returned around 3:00 pm, I went to take my photos and saw **"Bumps"** up and down each panel on both sides of the standing seam (See photos provided). This looked very obvious on every panel!

My response was, "This is not normal, Jake. These shouldn't even be here. None of the pictures you showed me on your phone, when you sold us this product had bumps!"

He told me that this happens at times... I asked Jake what is causing it? He walked over to Rico and pulled out a Clamp from a box and said its the "Clamps" being used that is causing the **"Bumps"**. I said then we need to check to see if these are the correct clamps for this product. Jake told me that this is what the manufacturer recommends for this roof.

# **Overview**

Inspection report for 50 N Lake Rd, Cuchara Colorado

- Granulated ice and water was underneath the synthetic felt. The ice and water underlayment seemed to be from the original shingle roof. This underlayment is not suitable for a metal roof per material specs since it has been known to melt due to high temperature. Two different brands of synthetic were used on top of the ice and water. There was new ice and water on eaves but it was still the improper kind.
- 2. Duct tape was used around skylight instead of ice and water
- 3. Panels were different sizes and not reaching the ridge vent line evenly. Due to this a longer ridge would have had to have been used.
- 4. Panels were showing bumps where clips were installed. This issue is both a cosmetic and functional problem. If clips were not fastened correctly this could have voided wind warranties and caused issues in the future.

- Francisco Adame

Item 6a. Inspection Record Card Huerfano County Land Use and Building Department **Building Permits (Residential Projects)** 401 Main St Ste 304 Walsenburg, CO 81089 (719) 738-1220, x506 **Project Number: Contact:** Applicant: RA-23-083 **Onyx Creek Exteriors LLC Onyx Creek Exteriors LLC** Address/Suite: **Project Type: Contact Info:** LAKE TRAIL # 00050 Roofing/Solar 719-334-1361 UNKNOWN, CO 00000000 Date Issued: **Parcel Number:** 34895 **Description:** Williams- Re Roof **Replace Roof** FINAL Date Inspector Status Comments **ROOF SHEATHING AND NAILING** Date Inspector Status Comments upon request of the home owner we were asked to come out and do an inspection of her roof. (The home owner was suspicious that a building permit had not been pulled and had concerns that the roof wasn't being done right. We were unaware that Onyx Creek Exteriors had started the job as the building permit had not been approved. After doing the inspection we hade found some issues with the roof. First we noticed that they left the old ice and water shield and did not replace it with the new ice and water shield. Second the ice and water shield they did put down on the eaves was not the correct material for a metal roof, as high temp material is what is needed. Third duck tape was used to do sealing around the sky light. 10/18/2023 Ryan Sablich FAILED Fourth is the metal panels that were installed had dimples in them, this happens when the fasteners are over tightened. In order to correct these issues the following needs to be done: The metal panels need to be taken off and start all over. All of the ice and water needs to be taken off and the proper ice and water shield for a metal style roof needs to be applied according to the manufacturers directions. The decking needs replaced where the old ice and water shield had melted into it. Skylight needs to have the duct tape removed and proper sealing needs to be done. Please refer to Chapter 9 of the 2015 I.R.C. (International Residential Code) Also the building permit has not been paid for as of this time by Onyx Creek Exteriors.