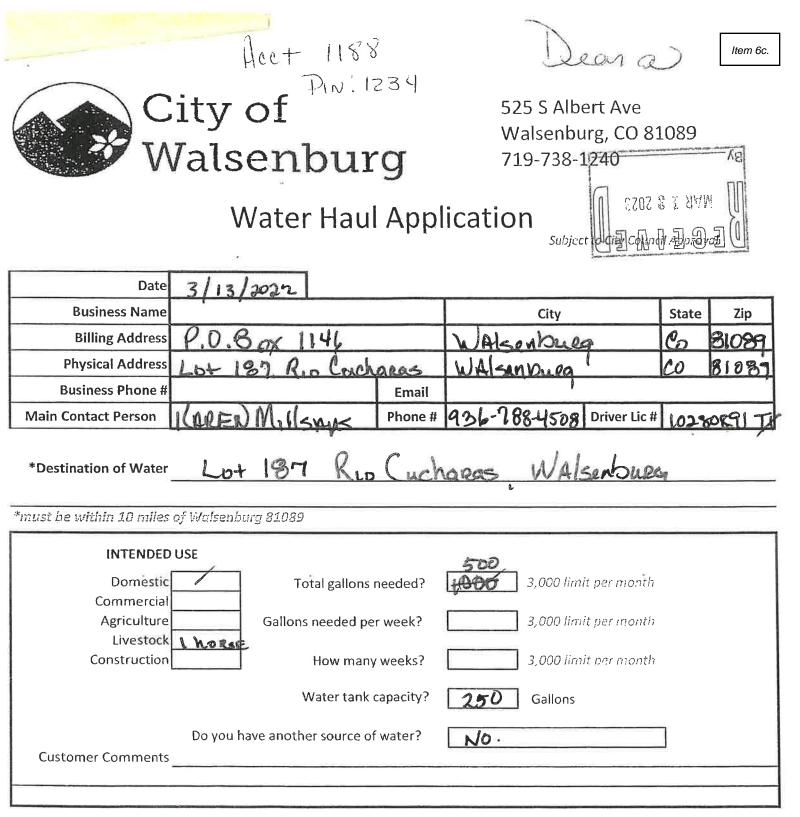

subcontractors have the required insurance in place to protect their investment. Please contact your insurance agent for guidance with this very important subject matter.
- 3. The property owner acting as a Permit Applicant is responsible for correcting all code deviations as required, including the work done by subcontractors.
- 4. It shall be the duty of the permit applicant to cause the work to remain accessible and exposed for inspection purposes. Neither the building official nor the jurisdiction shall be liable for expenses entailed in the removal or replacement of any material required to allow inspection.

Property Owner(s) Name (please print)

Property Owner(s) Signature

Building Inspectors: File original form with project file. A copy should be provided to the property owner.



NOTICE: The Customer hereby acknowledges that the City of Walsenburg is not, in any manner or form, liable to the Customer for failure to provide water. By signing this application the Customer agrees to abide by all rules and regulations as set forth by the City of Walsenburg, as to the use of water, and is aware that any misuse of water will cause immediate disconnection. Furthermore, the Customer agrees to hold harmless the City of Walsenburg for any and all damage claims, injuries, or demands which may arise out of sale, or hauling of water by the Customer.

| Signature of Applicant           | may arise out of sale, pr nauling of wi | ster by the Lustomer. | Date 3/13/2 | 2023 |
|----------------------------------|-----------------------------------------|-----------------------|---