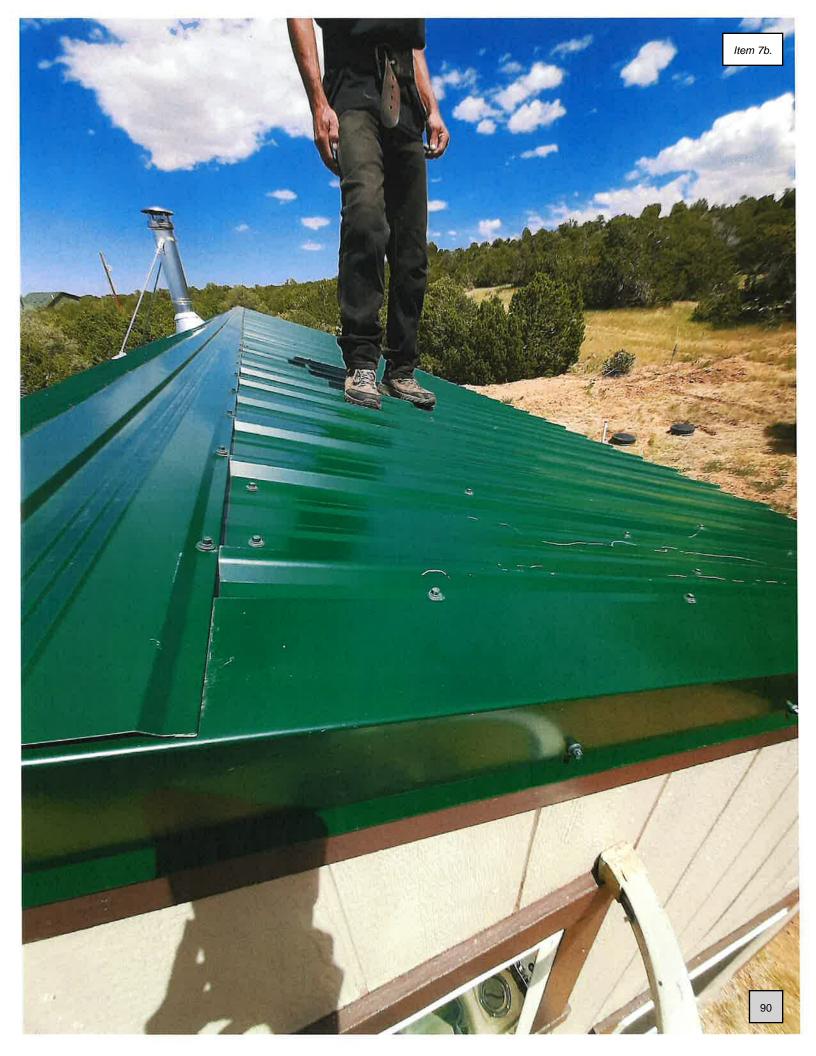

I am not at all familiar with that process but Jake had informed us this crew was the best crew when it came to Metal Roofs.

I did go out on occasion and take my pictures to send to Ron.

\*I had to leave in the late morning to go down to La Veta and when I returned around 3:00 pm, I went to take my photos and saw **"Bumps"** up and down each panel on both sides of the standing seam (See photos provided). This looked very obvious on every panel!

My response was, "This is not normal, Jake. These shouldn't even be here. None of the pictures you showed me on your phone, when you sold us this product had bumps!"

He told me that this happens at times... I asked Jake what is causing it? He walked over to Rico and pulled out a Clamp from a box and said its the "Clamps" being used that is causing the **"Bumps"**. I said then we need to check to see if these are the correct clamps for this product. Jake told me that this is what the manufacturer recommends for this roof.