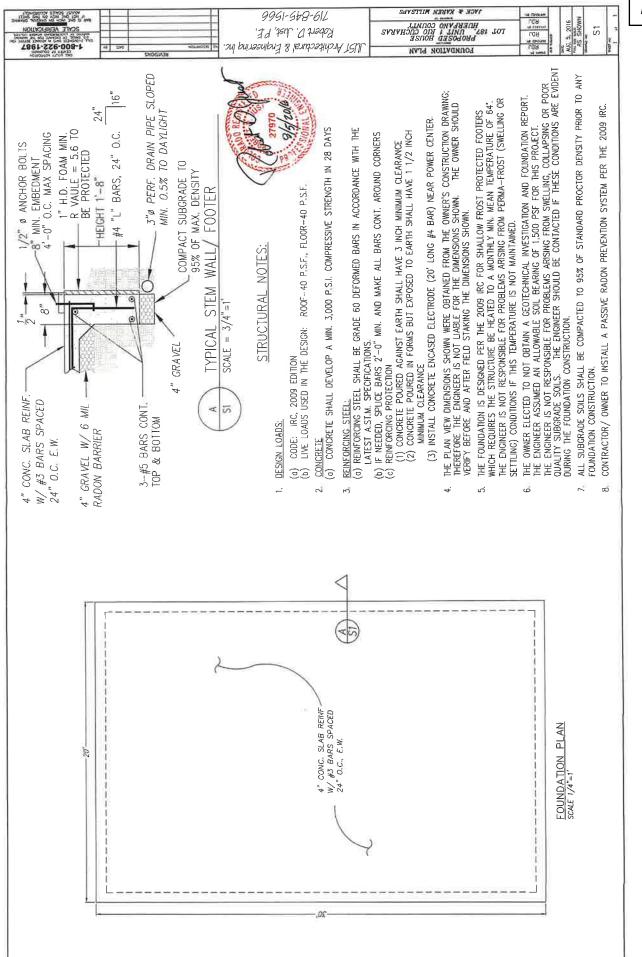

d originals, 2 additional copies (11"x17" for originals and copies) and PDF's of the drawings.

ા મુખ્ય સ

This is a not to exceed contract of \$400 for the above scope. If additional engineering is needed above and beyond this proposal due to changes requested by the client, the client will be billed at a rate of \$80.00/hr.

If the foregoing is satisfactory to you, please sign and return one copy of this contract for our files.

Payment will be due and payable upon the completion plans.

If you have any questions, please do not hesitate to call me. Once we have a signed contract, JUST A&E will commence work in approximately 2 weeks.

Sincerely,

JUST Architectural & Engineering, Inc.

tolust N Just

Robert D. Just, P.E.

By:

APPROYED and ACCEPTED this

Day of \_\_\_\_\_\_, 2016.

For:



74









September 28, 2023

Valeria Enciso J & O Roofing and Exteriors 603 N. Santa Fe Pueblo, CO 81001

Re: 62 Britton Trail, Cuchara, CO

Ms. Enciso:

As you know, we are working with you to improve a foundation for a covered porch that you worked on in the Cuchara, at 62 Britton Trail. We understand that the foundation cast at this location was shallow, and the site is adjacent to a stream, with rock, and water if you dig to any depth. It may have seemed, at the time, that you encountered solid rock, but it is apparent that it was a rock shelf, with soil underneath. This is the most likely reason for season frost heave, even if you placed that footing initially on what seemed to be solid rock.

Huerfano County recommends a frost-resistant depth of 49-inches due to the altitude and