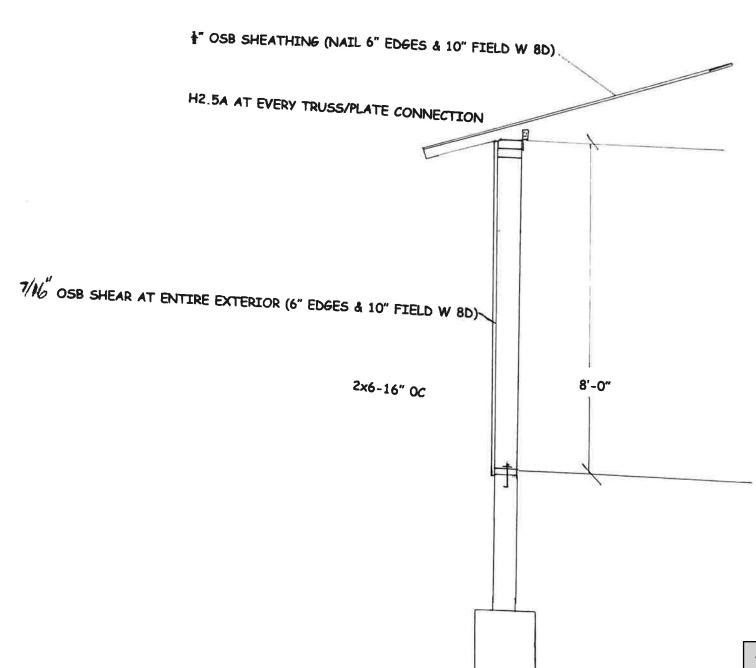

**10/3/2023 Tuesday - Crew Started Tare-Off.** Crew staged their trucks and trailers and started the Tare-Off of my shingles. Our home was build in 2015 so it only had one layer of shingles.

They worked all that day with the Tare-Off and as they did, I took pictures. My husband was already back in AZ and he requested I send them to him to show the progress since he could not be here.

The crew worked until about 5:45 that first day.

**10/4/2023 Wednesday - Started Install.** As some of the crew did some clean up from the Tare-Off, some started prepping ahead of the installers, others started installing the Metal Roof (there were 7 on this crew).