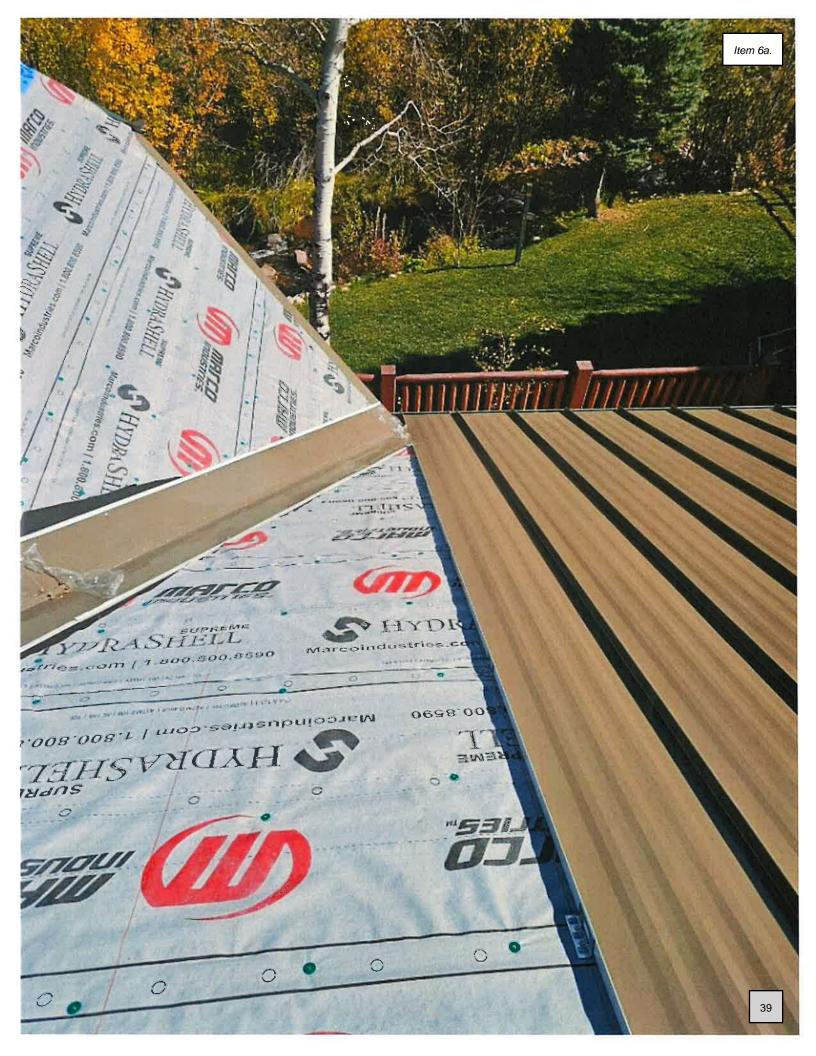

The crew worked until about 5:45 that first day.

**10/4/2023 Wednesday - Started Install.** As some of the crew did some clean up from the Tare-Off, some started prepping ahead of the installers, others started installing the Metal Roof (there were 7 on this crew).

I am not at all familiar with that process but Jake had informed us this crew was the best crew when it came to Metal Roofs.

I did go out on occasion and take my pictures to send to Ron.

\*I had to leave in the late morning to go down to La Veta and when I returned around 3:00 pm, I went to take my photos and saw **"Bumps"** up and down each panel on both sides of the standing seam (See photos provided). This looked very obvious on every panel!