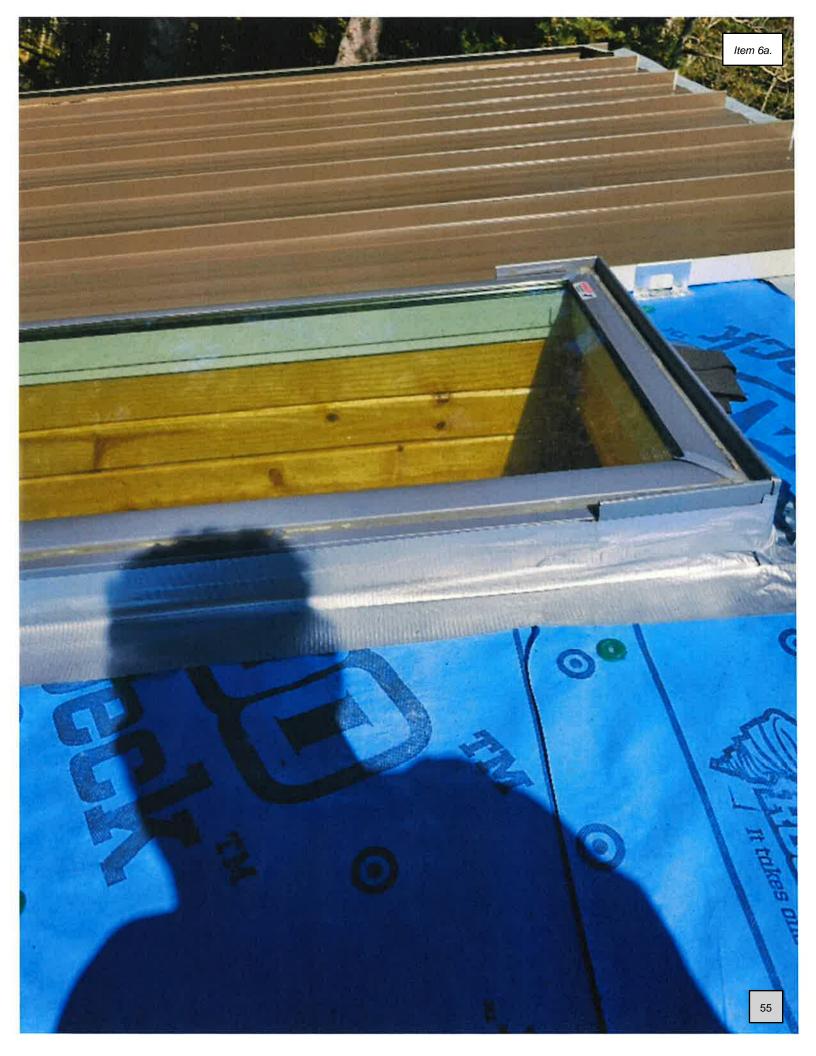

# **Overview**

Inspection report for 50 N Lake Rd, Cuchara Colorado

- Granulated ice and water was underneath the synthetic felt. The ice and water underlayment seemed to be from the original shingle roof. This underlayment is not suitable for a metal roof per material specs since it has been known to melt due to high temperature. Two different brands of synthetic were used on top of the ice and water. There was new ice and water on eaves but it was still the improper kind.
- 2. Duct tape was used around skylight instead of ice and water
- 3. Panels were different sizes and not reaching the ridge vent line evenly. Due to this a longer ridge would have had to have been used.
- 4. Panels were showing bumps where clips were installed. This issue is both a cosmetic and functional problem. If clips were not fastened correctly this could have voided wind warranties and caused issues in the future.

- Francisco Adame

Item 6a. Inspection Record Card Huerfano County Land Use and Building Department **Building Permits (Residential Projects)** 401 Main St Ste 304 Walsenburg, CO 81089 (719) 738-1220, x506 **Project Number: Contact:** Applicant: RA-23-083 **Onyx Creek Exteriors LLC Onyx Creek Exteriors LLC** Address/Suite: **Project Type: Contact Info:** LAKE TRAIL # 00050 Roofing/Solar 719-334-1361 UNKNOWN, CO 00000000 Date Issued: **Parcel Number:** 34895 **Description:** Williams- Re Roof **Replace Roof** FINAL Date Inspector Status Comments **ROOF SHEATHING AND NAILING** Date Inspector Status Comments upon request of the home owner we were asked to come out and do an inspection of her roof. (The home owner was suspicious that a building permit had not been pulled and had concerns that the roof wasn't being done right. We were unaware that Onyx Creek Exteriors had started the job as the building permit had not been approved. After doing the inspection we hade found some issues with the roof. First we noticed that they left the old ice and water shield and did not replace it with the new ice and water shield. Second the ice and water shield they did put down on the eaves was not the correct material for a metal roof, as high temp material is what is needed. Third duck tape was used to do sealing around the sky light. 10/18/2023 Ryan Sablich FAILED Fourth is the metal panels that were installed had dimples in them, this happens when the fasteners are over tightened. In order to correct these issues the following needs to be done: The metal panels need to be taken off and start all over. All of the ice and water needs to be taken off and the proper ice and water shield for a metal style roof needs to be applied according to the manufacturers directions. The decking needs replaced where the old ice and water shield had melted into it. Skylight needs to have the duct tape removed and proper sealing needs to be done. Please refer to Chapter 9 of the 2015 I.R.C. (International Residential Code) Also the building permit has not been paid for as of this time by Onyx Creek Exteriors.