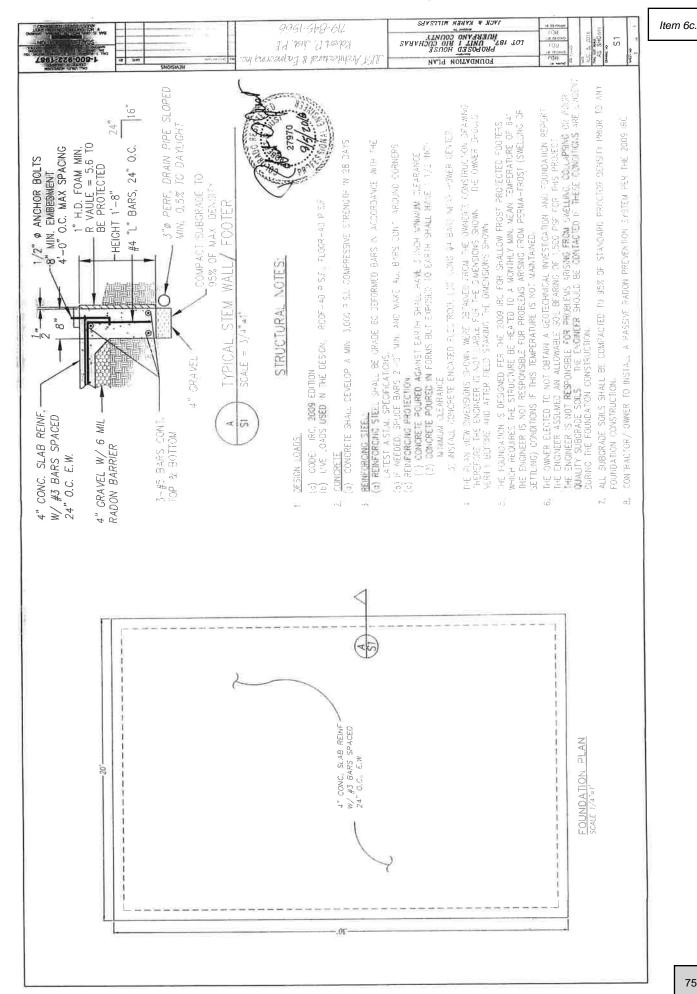

inals, 2 additional copies (11"x17" for originals and copies) and PDF's of the drawings.

ા મુખ્ય સ

This is a not to exceed contract of \$400 for the above scope. If additional engineering is needed above and beyond this proposal due to changes requested by the client, the client will be billed at a rate of \$80.00/hr.

If the foregoing is satisfactory to you, please sign and return one copy of this contract for our files.

Payment will be due and payable upon the completion plans.

If you have any questions, please do not hesitate to call me. Once we have a signed contract, JUST A&E will commence work in approximately 2 weeks.

Sincerely,

JUST Architectural & Engineering, Inc.

tolust N Just

Robert D. Just, P.E.

By:

APPROYED and ACCEPTED this

Day of \_\_\_\_\_\_, 2016.

For:



74









September 28, 2023

Valeria Enciso J & O Roofing and Exteriors 603 N. Santa Fe Pueblo, CO 81001

Re: 62 Britton Trail, Cuchara, CO

Ms. Enciso:

As you know, we are working with you to improve a foundation for a covered porch that you worked on in the Cuchara, at 62 Britton Trail. We understand that the foundation cast at this location was shallow, and the site is adjacent to a stream, with rock, and water if you dig to any depth. It may have seemed, at the time, that you encountered solid rock, but it is apparent that it was a rock shelf, with soil underneath. This is the most likely reason for season frost heave, even if you placed that footing initially on what seemed to be solid rock.

Huerfano County recommends a frost-resistant depth of 49-inches due to the altitude and locat