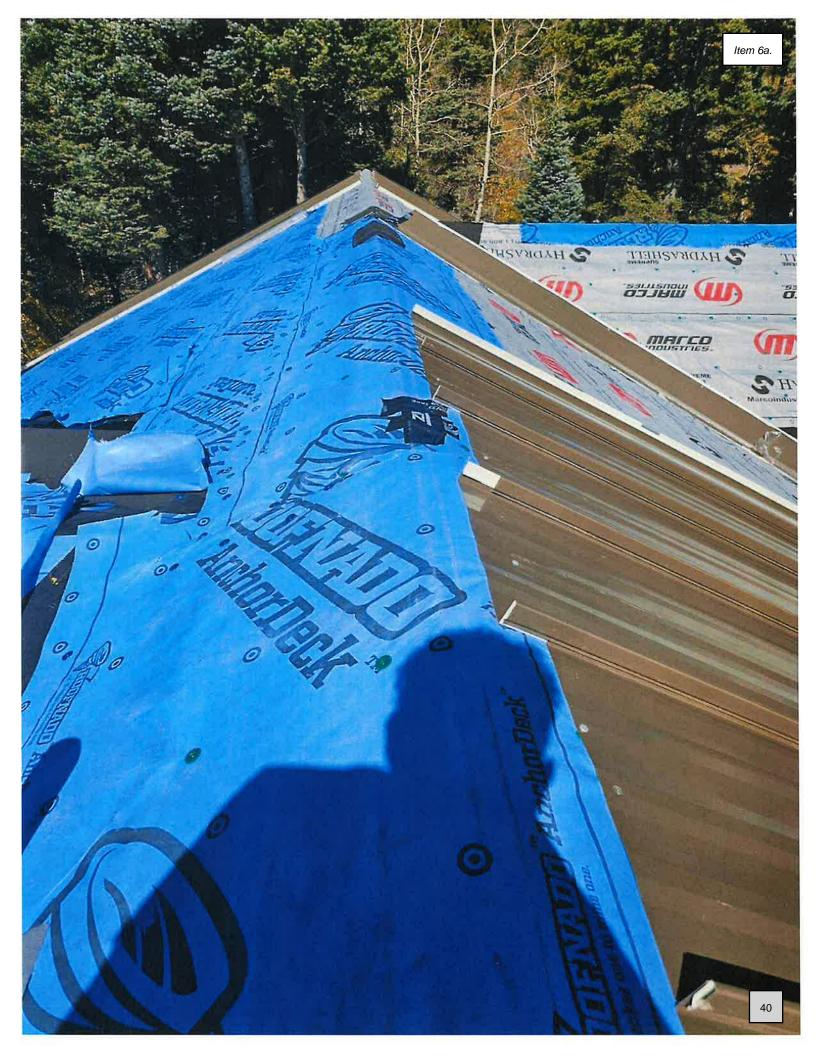

The crew worked until about 5:45 that first day.

**10/4/2023 Wednesday - Started Install.** As some of the crew did some clean up from the Tare-Off, some started prepping ahead of the installers, others started installing the Metal Roof (there were 7 on this crew).

I am not at all familiar with that process but Jake had informed us this crew was the best crew when it came to Metal Roofs.

I did go out on occasion and take my pictures to send to Ron.

\*I had to leave in the late morning to go down to La Veta and when I returned around 3:00 pm, I went to take my photos and saw **"Bumps"** up and down each panel on both sides of the standing seam (See photos provided). This looked very obvious on every panel!

**10/10/2023 Tuesday - HCBD, Cheri called**. They to get an inspector out here to look at the roof this afternoon. Jake did go in on Thursday afternoon, the 5th and put in an application for a permit with the HCBD. This is 7 days after dropping off the 1st load of materials at 50 North Lake Trail Rd, Cuchara CO 81005.