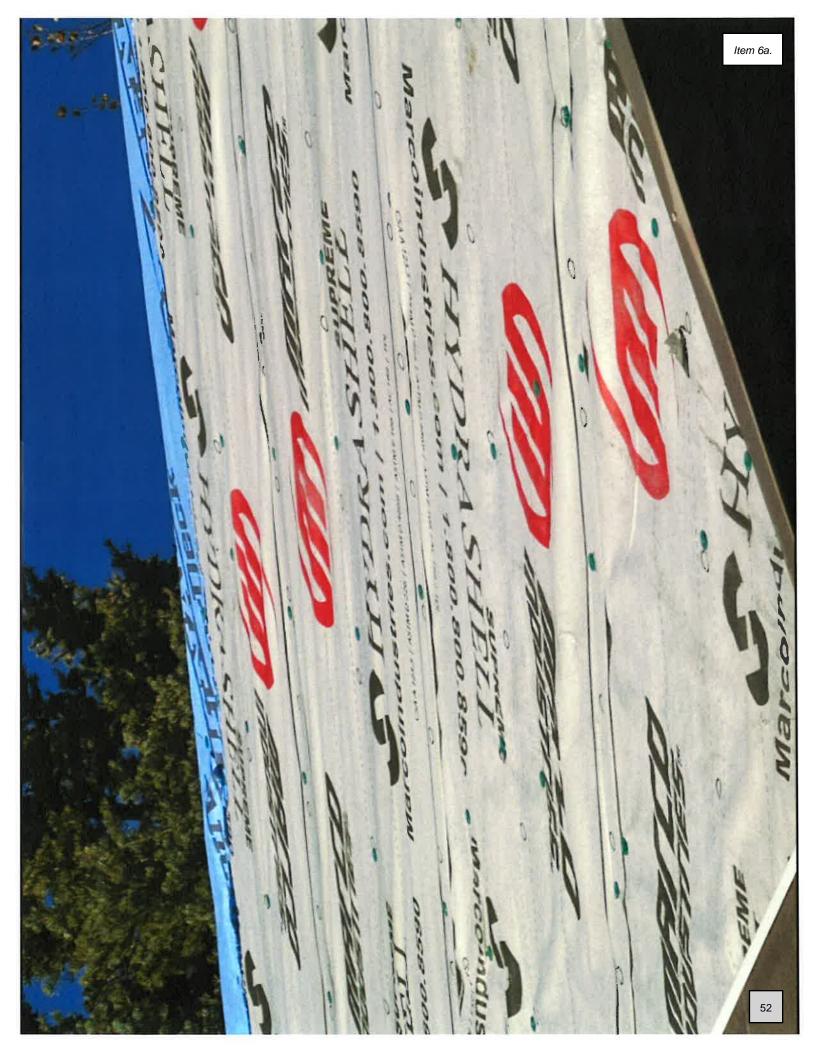

# **Overview**

Inspection report for 50 N Lake Rd, Cuchara Colorado

- Granulated ice and water was underneath the synthetic felt. The ice and water underlayment seemed to be from the original shingle roof. This underlayment is not suitable for a metal roof per material specs since it has been known to melt due to high temperature. Two different brands of synthetic were used on top of the ice and water. There was new ice and water on eaves but it was still the improper kind.
- 2. Duct tape was used around skylight instead of ice and water
- 3. Panels were different sizes and not reaching the ridge vent line evenly. Due to this a longer ridge would have had to have been used.
- 4. Panels were showing bumps where clips were installed. This issue is both a cosmetic and functional problem. If clips were not fastened correctly this could have voided wind warranties and caused issues in the future.

- Francisco Adame

Item 6a. Inspection Record Card Huerfano County Land Use and Building Department **Building Permits (Residential Projects)** 401 Main St Ste 304 Walsenburg, CO 81089 (719) 738-1220, x506 **Project Number: Contact:** Applicant: RA-23-083 **Onyx Creek Exteriors LLC Onyx Creek Exteriors LLC** Address/Suite: **Project Type: Contact Info:** LAKE TRAIL # 00050 Roofing/Solar 719-334-1361 UNKNOWN, CO 00000000 Date Issued: **Parcel Number:** 34895 **Description:** Williams- Re Roof **Replace Roof** FINAL Date Inspector Status Comments **ROOF SHEATHING AND NAILING** Date Inspector Status Comments upon request of the home owner we were asked to come out and do an inspection of her roof. (The home owner was suspicious that a building permit had not been pulled and had concerns that the roof wasn't being done right. We were unaware that Onyx Creek Exteriors had started the job as the building permit had not been approved. After doing the inspection we hade found some issues with the roof. First we noticed that they left the old ice and water shield and did not replace it with the new ice and water shield. Second the ice and water shield they did put down on the eaves was not the correct material for a metal roof, as high temp material is what is needed. Third duck tape was used to do sealing around the sky light. 10/18/2023 Ryan Sablich FAILED Fourth is the metal panels that were installed had dimples in them, this happens when the fasteners are over tightened. In order to correct these issues the following needs to be done: The metal panels need to be taken off and start all over. All of the ice and water needs to be taken off and the proper ice and water shield for a metal style roof needs to be applied according to the manufacturers directions. The decking needs replaced where the old ice and water shield had melted into it. Skylight needs to have the duct tape removed and proper sealing needs to be done. Please refer to Chapter 9 of the 2015 I.R.C. (International Residential Code) Also the building permit has not been paid for as of this time by Onyx Creek Exteriors.