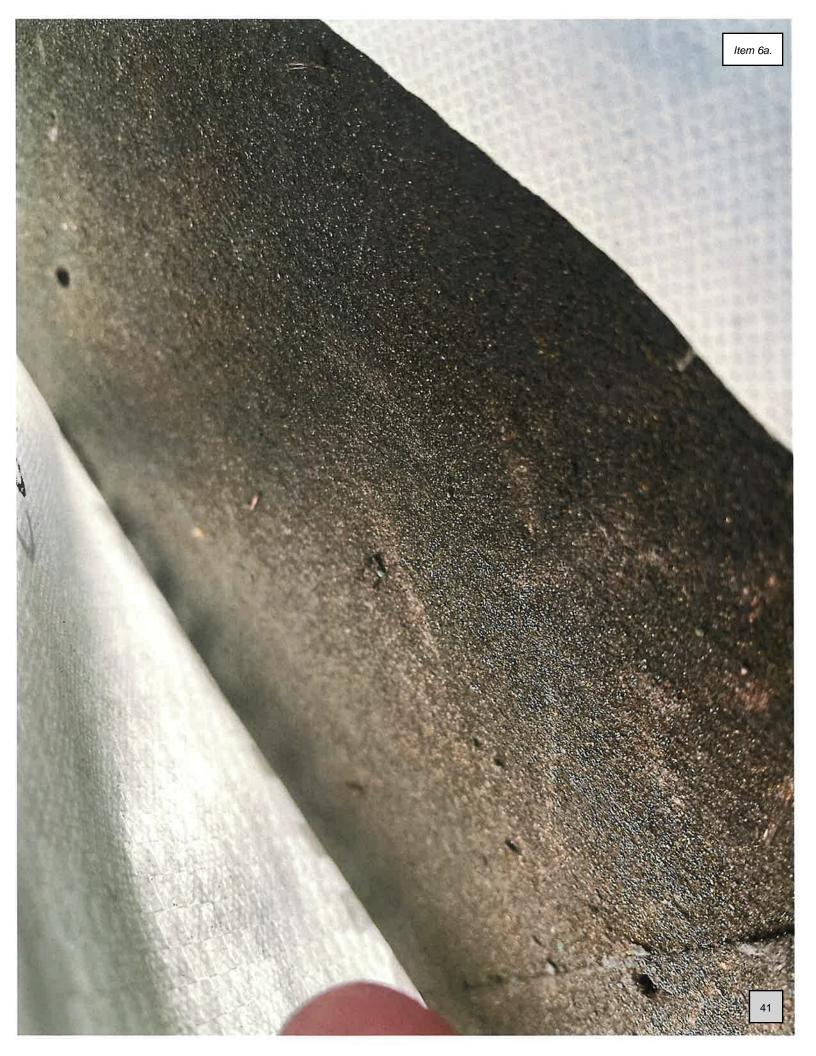

# **Overview**

Inspection report for 50 N Lake Rd, Cuchara Colorado

- Granulated ice and water was underneath the synthetic felt. The ice and water underlayment seemed to be from the original shingle roof. This underlayment is not suitable for a metal roof per material specs since it has been known to melt due to high temperature. Two different brands of synthetic were used on top of the ice and water. There was new ice and water on eaves but it was still the improper kind.
- 2. Duct tape was used around skylight instead of ice and water
- 3. Panels were different sizes and not reaching the ridge vent line evenly. Due to this a longer ridge would have had to have been used.
- 4. Panels were showing bumps where clips were installed. This issue is both a cosmetic and functional problem. If clips were not fastened correctly this could have voided wind warranties and caused issues in the future.

- Francisco Adame

Item 6a. Inspection Record Card Huerfano County Land Use and Building Department **Building Permits (Residential Projects)** 401 Main St Ste 304 Walsenburg, CO 81089 (719) 738-1220, x506 **Project Number: Contact:** Applicant: RA-23-083 **Onyx Creek Exteriors LLC Onyx Creek Exteriors LLC** Address/Suite: **Project Type: Contact Info:** LAKE TRAIL # 00050 Roofing/Solar 719-334-1361 UNKNOWN, CO 00000000 Date Issued: **Parcel Number:** 34895 **Description:** Williams- Re Roof **Replace Roof** FINAL Date Inspector Status Comments **ROOF SHEATHING AND NAILING** Date Inspector Status Comments upon request of the home owner we were asked to come out and do an inspection of her roof. (The home owner was suspicious that a building permit had not been pulled and had concerns that the roof wasn't being done right. We were unaware that Onyx Creek Exteriors had started the job as the building permit had not been approved. After doing the inspection we hade found some issues with the roof. First we noticed that they left the old ice and water shield and did not replace it with the new ice and water shield. Second the ice and water shield they did put down on the eaves was not the correct material for a metal roof, as high temp material is what is needed. Third duck tape was used to do sealing around the sky light. 10/18/2023 Ryan Sablich FAILED Fourth is the metal panels that were installed had dimples in them, this happens when the fasteners are over tightened. In order to correct these issues the following needs to be done: The metal panels need to be taken off and start all over. All of the ice and water needs to be taken off and the proper ice and water shield for a metal style roof needs to be applied according to the manufacturers directions. The decking needs replaced where the old ice and water shield had melted into it. Skylight needs to have the duct tape removed and proper sealing needs to be done. Please refer to Chapter 9 of the 2015 I.R.C. (International Residential Code) Also the building permit has not been paid for as of this time by Onyx Creek Exteriors.