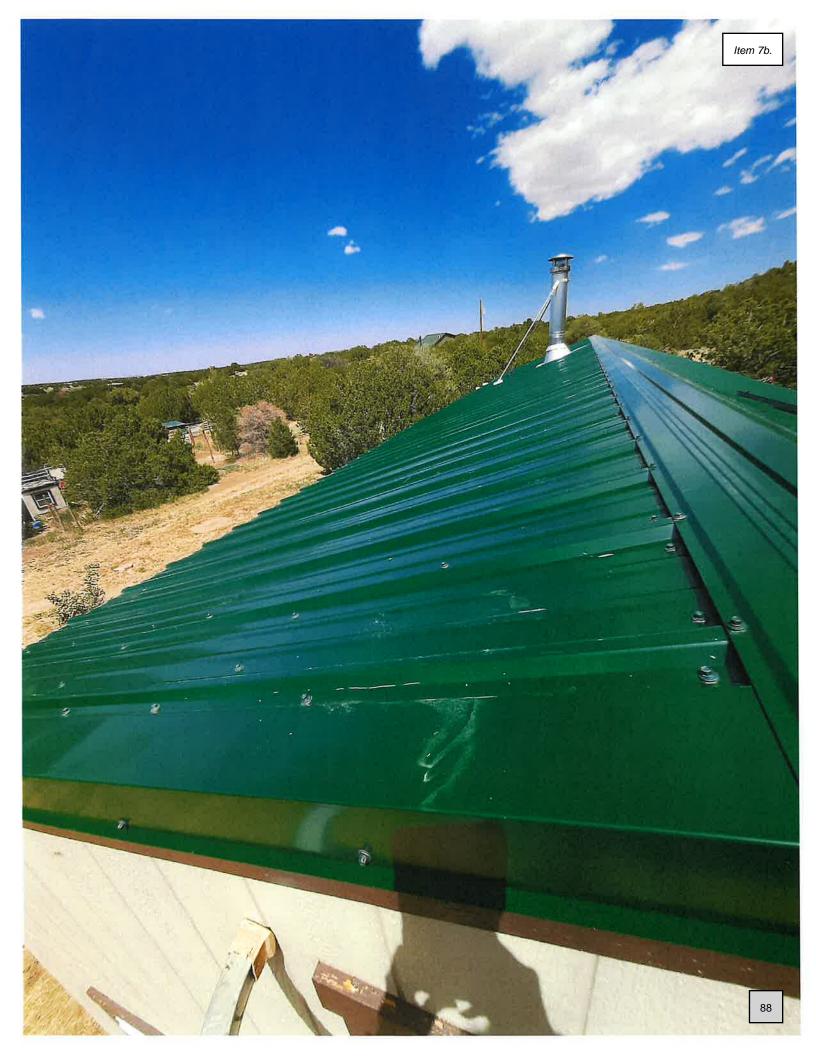

I am not at all familiar with that process but Jake had informed us this crew was the best crew when it came to Metal Roofs.

I did go out on occasion and take my pictures to send to Ron.

\*I had to leave in the late morning to go down to La Veta and when I returned around 3:00 pm, I went to take my photos and saw **"Bumps"** up and down each panel on both sides of the standing seam (See photos provided). This looked very obvious on every panel!

My response was, "This is not normal, Jake. These shouldn't even be here. None of the pictures you showed me on your phone, when you sold us this product had bumps!"

He told me that this happens at times... I asked Jake what is causing it? He walked over to Rico and pulled out a Clamp from a box and said its the "Clamps" being used that is causing the **"Bumps"**. I said then we need to check to see if these are the correct clamps for this product. Jake told me that this is what the manufacturer recommends for this roof.