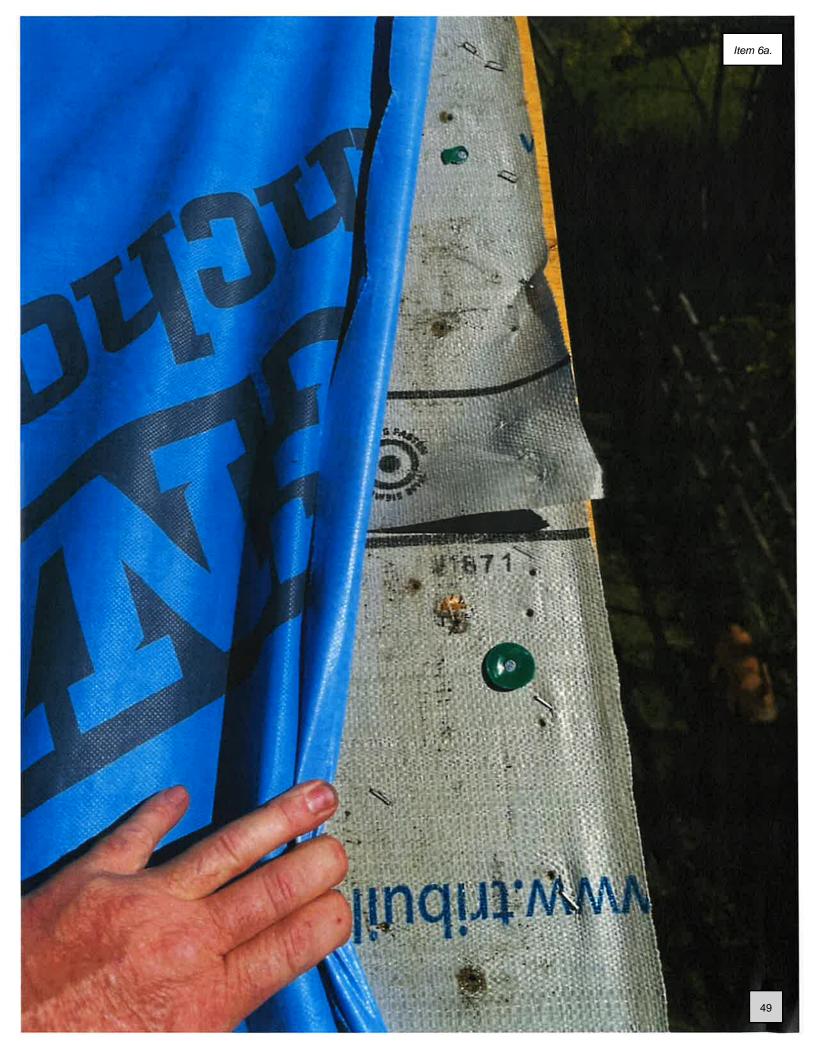

**10/10/2023 Tuesday - HCBD, Cheri called**. They to get an inspector out here to look at the roof this afternoon. Jake did go in on Thursday afternoon, the 5th and put in an application for a permit with the HCBD. This is 7 days after dropping off the 1st load of materials at 50 North Lake Trail Rd, Cuchara CO 81005.

As of 3:53 I have not received a clarification from OCE's last email that was so vague.

Inspectors, Ryan Sablich and Cheri Chamberlain came and inspected the roof. Will put together a report.

I informed Ryan and Cheri that the River's Edge Bed and Breakfast property in Cuchara was also installed by OCE. She said that it may have not been permitted either. So our property would be the second penalty on OCE.

- Francisco Adame

Item 6a. Inspection Record Card Huerfano County Land Use and Building Department **Building Permits (Residential Projects)** 401 Main St Ste 304 Walsenburg, CO 81089 (719) 738-1220, x506 **Project Number: Contact:** Applicant: RA-23-083 **Onyx Creek Exteriors LLC Onyx Creek Exteriors LLC** Address/Suite: **Project Type: Contact Info:** LAKE TRAIL # 00050 Roofing/Solar 719-334-1361 UNKNOWN, CO 00000000 Date Issued: **Parcel Number:** 34895 **Description:** Williams- Re Roof **Replace Roof** FINAL Date Inspector Status Comments **ROOF SHEATHING AND NAILING** Date Inspector Status Comments upon request of the home owner we were asked to come out and do an inspection of her roof. (The home owner was suspicious that a building permit had not been pulled and had concerns that the roof wasn't being done right. We were unaware that Onyx Creek Exteriors had started the job as the building permit had not been approved. After doing the inspection we hade found some issues with the roof. First we noticed that they left the old ice and water shield and did not replace it with the new ice and water shield. Second the ice and water shield they did put down on the eaves was not the correct material for a metal roof, as high temp material is what is needed. Third duck tape was used to do sealing around the sky light. 10/18/2023 Ryan Sablich FAILED Fourth is the metal panels that were installed had dimples in them, this happens when the fasteners are over tightened. In order to correct these issues the following needs to be done: The metal panels need to be taken off and start all over. All of the ice and water needs to be taken off and the proper ice and water shield for a metal style roof needs to be applied according to the manufacturers directions. The decking needs replaced where the old ice and water shield had melted into it. Skylight needs to have the duct tape removed and proper sealing needs to be done. Please refer to Chapter 9 of the 2015 I.R.C. (International Residential Code) Also the building permit has not been paid for as of this time by Onyx Creek Exteriors.