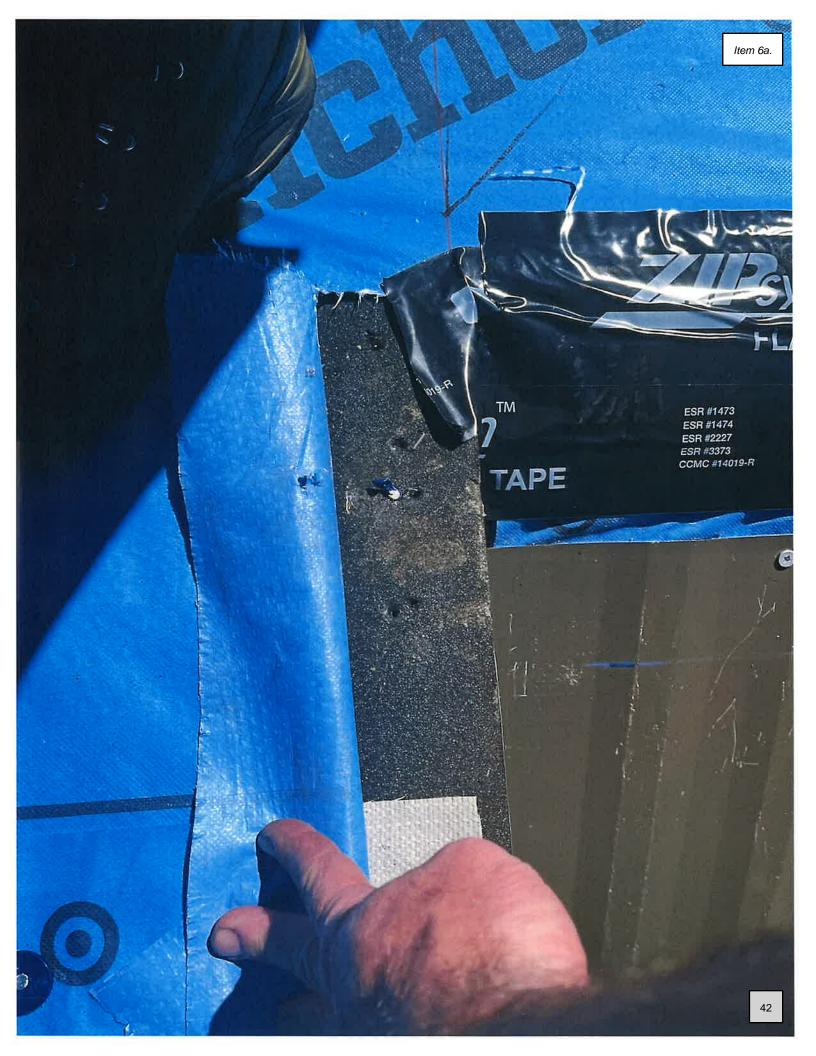

# **Overview**

Inspection report for 50 N Lake Rd, Cuchara Colorado

- Granulated ice and water was underneath the synthetic felt. The ice and water underlayment seemed to be from the original shingle roof. This underlayment is not suitable for a metal roof per material specs since it has been known to melt due to high temperature. Two different brands of synthetic were used on top of the ice and water. There was new ice and water on eaves but it was still the improper kind.
- 2. Duct tape was used around skylight instead of ice and water
- 3. Panels were different sizes and not reaching the ridge vent line evenly. Due to this a longer ridge would have had to have been used.
- 4. Panels were showing bumps where clips were installed. This issue is both a cosmetic and functional problem. If clips were not fastened correctly this could have voided wind warranties and caused issues in the future.

- Francisco Adame

Item 6a. Inspection Record Card Huerfano County Land Use and Building Department **Building Permits (Residential Projects)** 401 Main St Ste 304 Walsenburg, CO 81089 (719) 738-1220, x506 **Project Number: Contact:** Applicant: RA-23-083 **Onyx Creek Exteriors LLC Onyx Creek Exteriors LLC** Address/Suite: **Project Type: Contact Info:** LAKE TRAIL # 00050 Roofing/Solar 719-334-1361 UNKNOWN, CO 00000000 Date Issued: **Parcel Number:** 34895 **Description:** Williams- Re Roof **Replace Roof** FINAL Date Inspector Status Comments **ROOF SHEATHING AND NAILING** Date Inspector Status Comments upon request of the home owner we were asked to come out and do an inspection of her roof. (The home owner was suspicious that a building permit had not been pulled and had concerns that the roof wasn't being done right. We were unaware that Onyx Creek Exteriors had started the job as the building permit had not been approved. After doing the inspection we hade found some issues with the roof. First we noticed that they left the old ice and water shield and did not replace it with the new ice and water shield. Second the ice and water shield they did put down on the eaves was not the correct material for a metal roof, as high temp material is what is needed. Third duck tape was used to do sealing around the sky light. 10/18/2023 Ryan Sablich FAILED Fourth is the metal panels that were installed had dimples in them, this happens when the fasteners are over tightened. In order to correct these issues the following needs to be done: The metal panels need to be taken off and start all over. All of the ice and water needs to be taken off and the proper ice and water shield for a metal style roof needs to be applied according to the manufacturers directions. The decking needs replaced where the old ice and water shield had melted into it. Skylight needs to have the duct tape removed and proper sealing needs to be done. Please refer to Chapter 9 of the 2015 I.R.C. (International Residential Code) Also the building permit has not been paid for as of this time by Onyx Creek Exteriors.