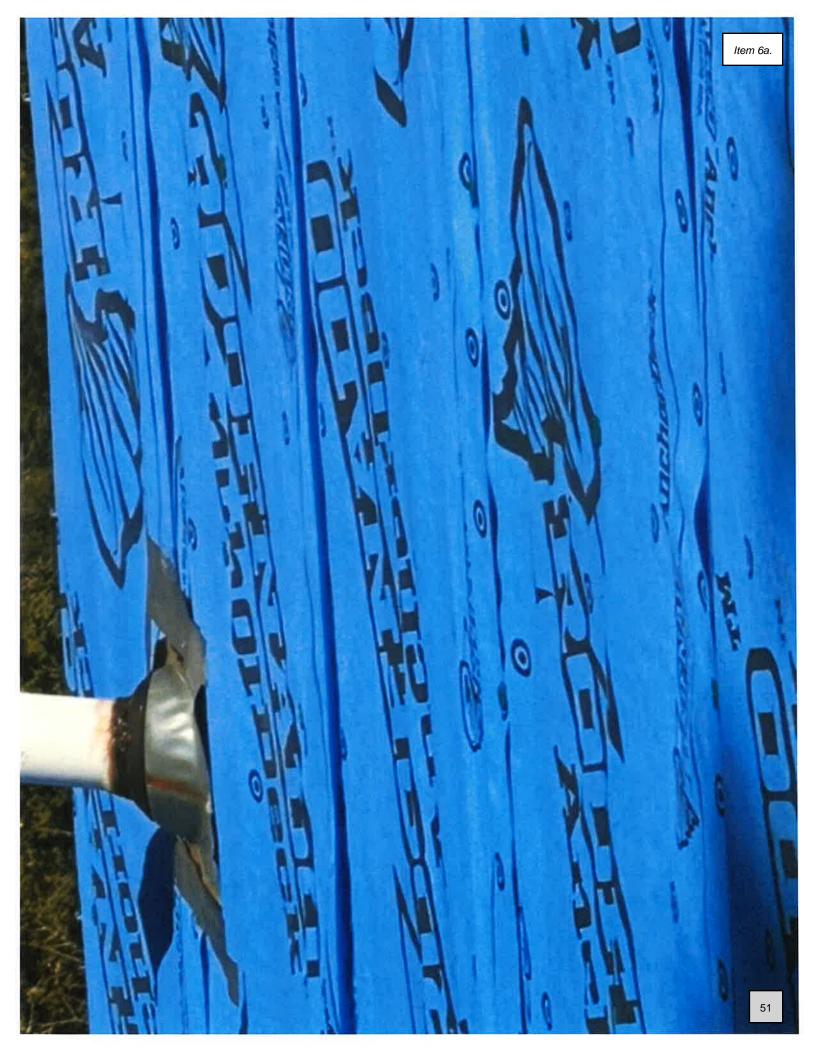

# **Overview**

Inspection report for 50 N Lake Rd, Cuchara Colorado

- Granulated ice and water was underneath the synthetic felt. The ice and water underlayment seemed to be from the original shingle roof. This underlayment is not suitable for a metal roof per material specs since it has been known to melt due to high temperature. Two different brands of synthetic were used on top of the ice and water. There was new ice and water on eaves but it was still the improper kind.
- 2. Duct tape was used around skylight instead of ice and water
- 3. Panels were different sizes and not reaching the ridge vent line evenly. Due to this a longer ridge would have had to have been used.
- 4. Panels were showing bumps where clips were installed. This issue is both a cosmetic and functional problem. If clips were not fastened correctly this could have voided wind warranties and caused issues in the future.

- Francisco Adame

Item 6a. Inspection Record Card Huerfano County Land Use and Building Department **Building Permits (Residential Projects)** 401 Main St Ste 304 Walsenburg, CO 81089 (719) 738-1220, x506 **Project Number: Contact:** Applicant: RA-23-083 **Onyx Creek Exteriors LLC Onyx Creek Exteriors LLC** Address/Suite: **Project Type: Contact Info:** LAKE TRAIL # 00050 Roofing/Solar 719-334-1361 UNKNOWN, CO 00000000 Date Issued: **Parcel Number:** 34895 **Description:** Williams- Re Roof **Replace Roof** FINAL Date Inspector Status Comments **ROOF SHEATHING AND NAILING** Date Inspector Status Comments upon request of the home owner we were asked to come out and do an inspection of her roof. (The home owner was suspicious that a building permit had not been pulled and had concerns that the roof wasn't being done right. We were unaware that Onyx Creek Exteriors had started the job as the building permit had not been approved. After doing the inspection we hade found some issues with the roof. First we noticed that they left the old ice and water shield and did not replace it with the new ice and water shield. Second the ice and water shield they did put down on the eaves was not the correct material for a metal roof, as high temp material is what is needed. Third duck tape was used to do sealing around the sky light. 10/18/2023 Ryan Sablich FAILED Fourth is the metal panels that were installed had dimples in them, this happens when the fasteners are over tightened. In order to correct these issues the following needs to be done: The metal panels need to be taken off and start all over. All of the ice and water needs to be taken off and the proper ice and water shield for a metal style roof needs to be applied according to the manufacturers directions. The decking needs replaced where the old ice and water shield had melted into it. Skylight needs to have the duct tape removed and proper sealing needs to be done. Please refer to Chapter 9 of the 2015 I.R.C. (International Residential Code) Also the building permit has not been paid for as of this time by Onyx Creek Exteriors.