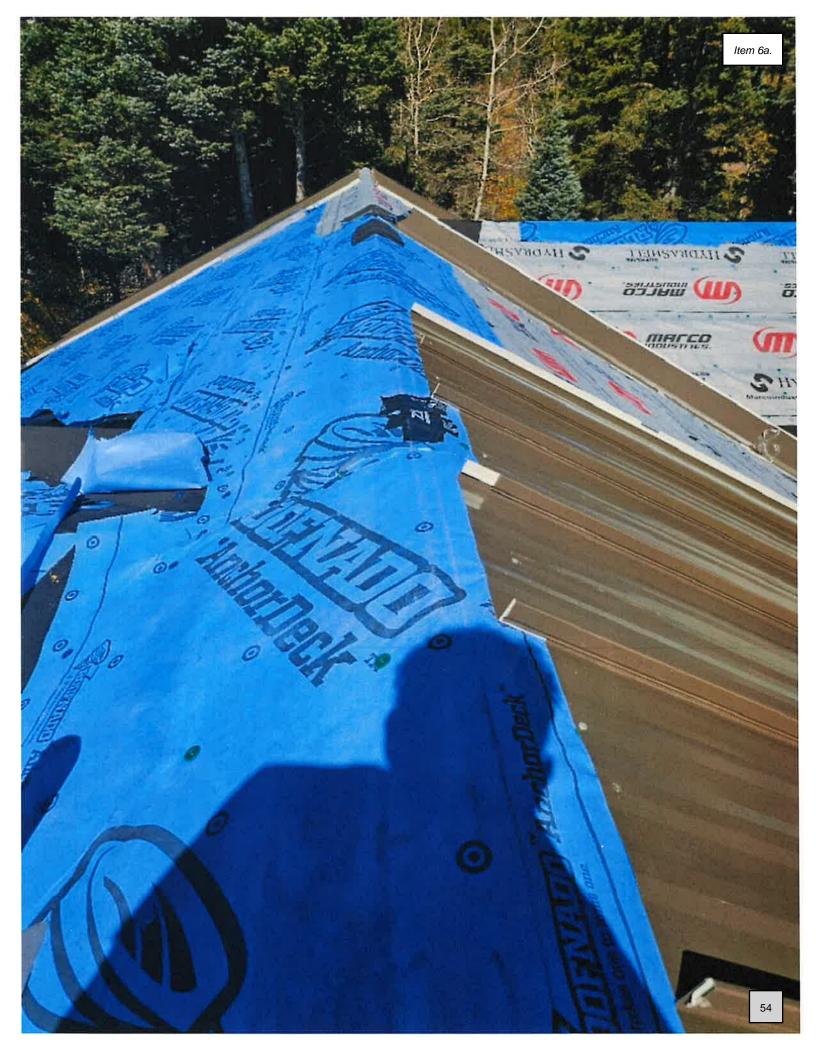

# **Overview**

Inspection report for 50 N Lake Rd, Cuchara Colorado

- Granulated ice and water was underneath the synthetic felt. The ice and water underlayment seemed to be from the original shingle roof. This underlayment is not suitable for a metal roof per material specs since it has been known to melt due to high temperature. Two different brands of synthetic were used on top of the ice and water. There was new ice and water on eaves but it was still the improper kind.
- 2. Duct tape was used around skylight instead of ice and water
- 3. Panels were different sizes and not reaching the ridge vent line evenly. Due to this a longer ridge would have had to have been used.
- 4. Panels were showing bumps where clips were installed. This issue is both a cosmetic and functional problem. If clips were not fastened correctly this could have voided wind warranties and caused issues in the future.

- Francisco Adame

Item 6a. Inspection Record Card Huerfano County Land Use and Building Department **Building Permits (Residential Projects)** 401 Main St Ste 304 Walsenburg, CO 81089 (719) 738-1220, x506 **Project Number: Contact:** Applicant: RA-23-083 **Onyx Creek Exteriors LLC Onyx Creek Exteriors LLC** Address/Suite: **Project Type: Contact Info:** LAKE TRAIL # 00050 Roofing/Solar 719-334-1361 UNKNOWN, CO 00000000 Date Issued: **Parcel Number:** 34895 **Description:** Williams- Re Roof **Replace Roof** FINAL Date Inspector Status Comments **ROOF SHEATHING AND NAILING** Date Inspector Status Comments upon request of the home owner we were asked to come out and do an inspection of her roof. (The home owner was suspicious that a building permit had not been pulled and had concerns that the roof wasn't being done right. We were unaware that Onyx Creek Exteriors had started the job as the building permit had not been approved. After doing the inspection we hade found some issues with the roof. First we noticed that they left the old ice and water shield and did not replace it with the new ice and water shield. Second the ice and water shield they did put down on the eaves was not the correct material for a metal roof, as high temp material is what is needed. Third duck tape was used to do sealing around the sky light. 10/18/2023 Ryan Sablich FAILED Fourth is the metal panels that were installed had dimples in them, this happens when the fasteners are over tightened. In order to correct these issues the following needs to be done: The metal panels need to be taken off and start all over. All of the ice and water needs to be taken off and the proper ice and water shield for a metal style roof needs to be applied according to the manufacturers directions. The decking needs replaced where the old ice and water shield had melted into it. Skylight needs to have the duct tape removed and proper sealing needs to be done. Please refer to Chapter 9 of the 2015 I.R.C. (International Residential Code) Also the building permit has not been paid for as of this time by Onyx Creek Exteriors.