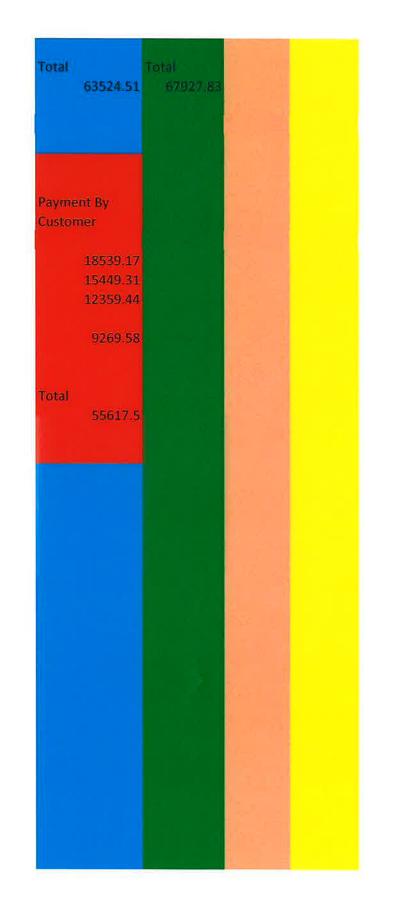

|



| Fotal     | 29093.22                       | Total<br>27351-61 |  |
|-----------|--------------------------------|-------------------|--|
| Paid By ( | Sustomer                       |                   |  |
|           | 10243.53<br>7682.65<br>5121.77 |                   |  |
| Total     | 23047.95                       |                   |  |

# Shawn Moyers – Clubhouse Contract with Corinne Cordon of Grandote Golf Inc. Contract Date 12/27/2022 Estimate #21-2168

The first contract was \$75,123.58

The 1<sup>st</sup> change order for the extra work and extra SF was another \$26,309.81 The 2<sup>nd</sup> change order for the concrete for the walkin freezer was \$7,812.66 **TOTAL PRICE FOR CLUBHOUSE IS: \$109,246.05** 

### **REFUNDS DUE TO CORINNE CORDON:**

Dumpsters: \$1300 Tile: \