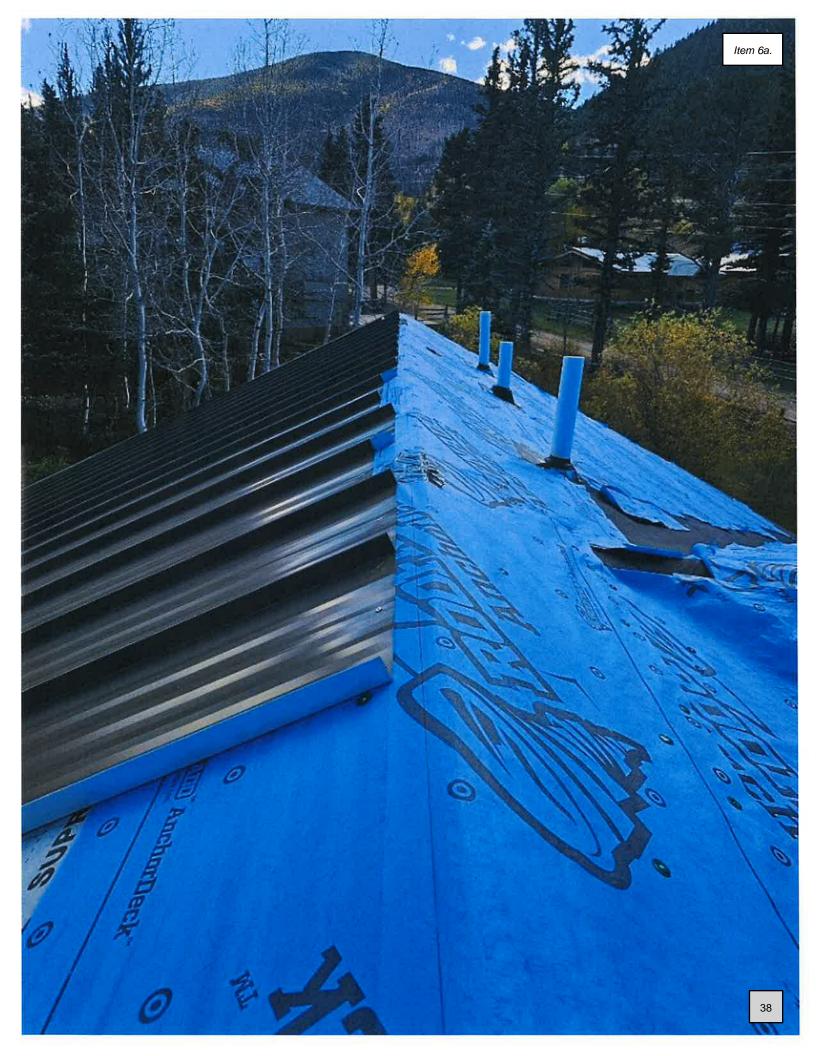

The crew worked until about 5:45 that first day.

**10/4/2023 Wednesday - Started Install.** As some of the crew did some clean up from the Tare-Off, some started prepping ahead of the installers, others started installing the Metal Roof (there were 7 on this crew).

I am not at all familiar with that process but Jake had informed us this crew was the best crew when it came to Metal Roofs.

I did go out on occasion and take my pictures to send to Ron.

\*I had to leave in the late morning to go down to La Veta and when I returned around 3:00 pm, I went to take my photos and saw **"Bumps"** up and down each panel on both sides of the standing seam (See photos provided). This looked very obvious on every panel!

My response was, "This is not normal, Jake. These shouldn't even be here. None of the pictures you showed me on your phone, when you sold us this product had bumps!"

He told me that this happens at times... I asked Jake what is causing it? He walked over to Rico and pulled out a Clamp from a box and said its the "Clamps" being used that is causing the **"Bumps"**. I said then we need to check to see if these are the correct clamps for this product. Jake told me that this is what the manufacturer recommends for this roof.