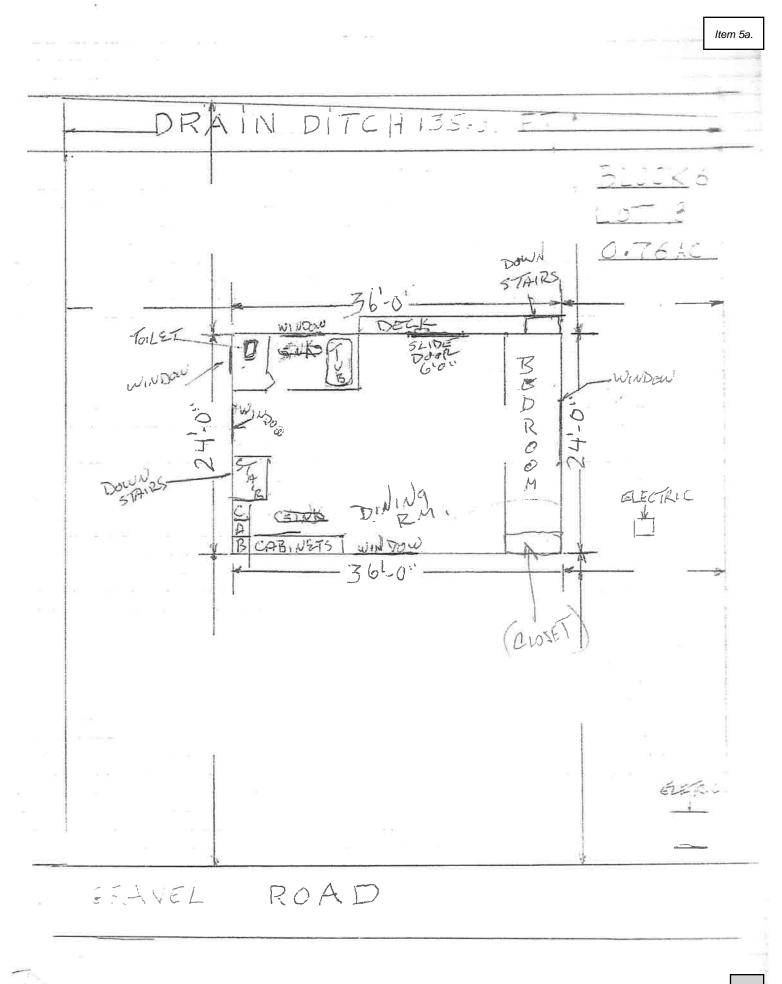

#### Item 5a.

# Huerfano County Building Authority Board (HCBA) Staff Report

**What's the Complication:** Building Permit holder was Douglas Sysol Permits number 14-115, 15-145, and 17-039. Building Permit Holder has passed away and new owners William and Carolyn Tanner now are the new owners of the property. When researching this permit no inspections of any kind are on file that can be found.

**Currently:** The new property owners are wanting to take over this endeavor of this single family dwelling and fix any existing problems and move forward. The original owner Sysol pulled the first permit in 2014 then the second in 2015, another one in 2017, and Terry Sandoval allowed a renewal in 2021.