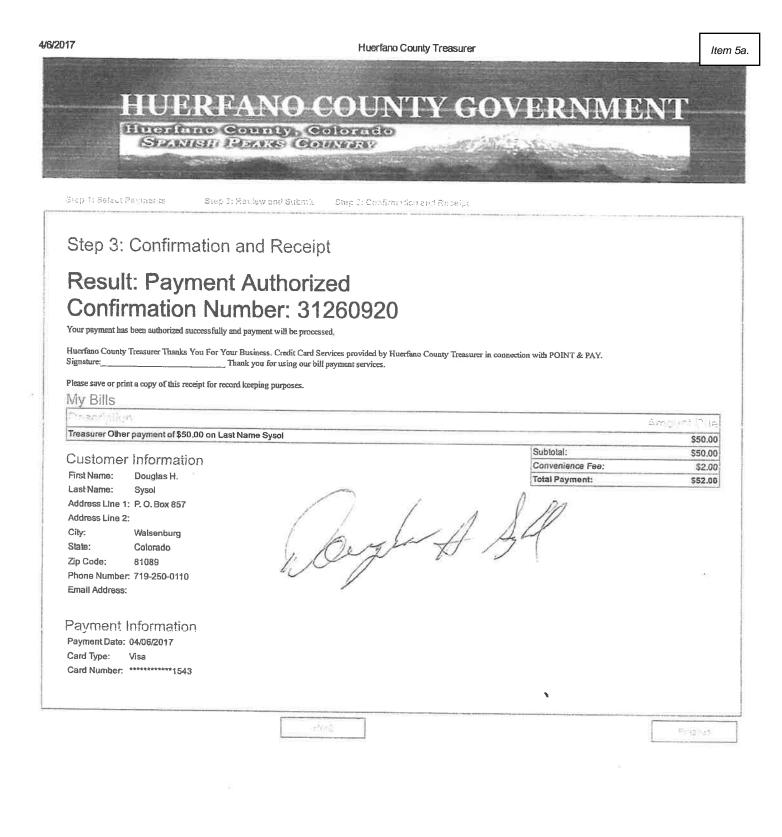

under the 2021 Building Codes. After some discussion we would like to have it meet in the middle and at least come into the 2015 Building Codes.

-Would recommend that the new owners take over the existing Building Permit 17-039 and pay the \$150.00 to bring the Building Permit current. (\$50.00 a year for renewal x 3 years.)

| 200                                       |                                    |                                                                |  |
|-------------------------------------------|------------------------------------|----------------------------------------------------------------|--|
| CC DOUGLAS SYSOL 4/6/2017 POSTED 4/8/2017 | 2017 0010.1600 COUNTY GENERAL FUND | ACCOUNT KAYLA<br>DEBRA J REYNOLDS<br>HUERFAND COUNTY TREASURER |  |
| TRANGACTION DATE 04/08/2017 11:17         | P & Z BLDG. PERMITS                | 2017 MISCELLANEOUS RECEIPT                                     |  |
| AMQUNT                                    |                                    |                                                                |  |
| \$50.0 <sup>0</sup>                       | 50.00 (TRANSFER)                   | * 12062                                                        |  |