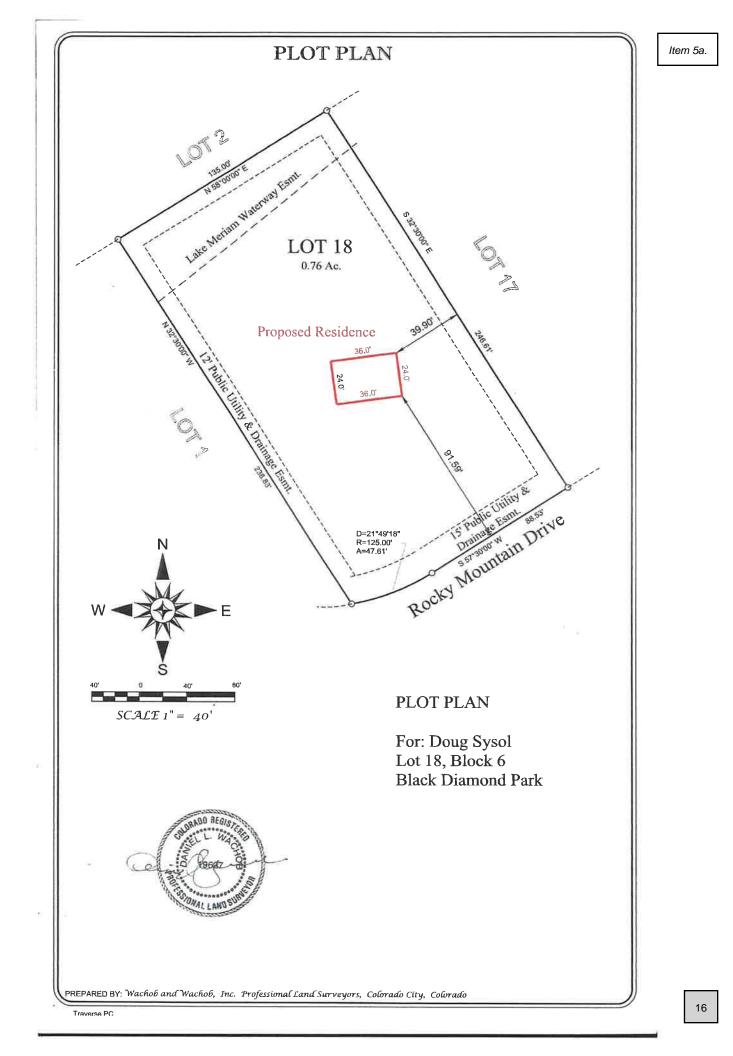

#### Please see the attachements.

|           |                                                                                                                                                                                                                                                                                                                                                                                                                                                                                                                                                             | Item 5a.     | _ |  |
|-----------|-------------------------------------------------------------------------------------------------------------------------------------------------------------------------------------------------------------------------------------------------------------------------------------------------------------------------------------------------------------------------------------------------------------------------------------------------------------------------------------------------------------------------------------------------------------|--------------|---|--|
| -8        | Building and Zoning Permits                                                                                                                                                                                                                                                                                                                                                                                                                                                                                                                                 | L            | × |  |
|           | BUILDING AND ZONING PERMITS (FULL EDIT MODE) Close Form                                                                                                                                                                                                                                                                                                                                                                                                                                                                                                     |              |   |  |
| 5         | Permit No: 17-039 Issue Date: 4/6/2017 Permit Expiration Date: 4/6/2018 Permit Type: B < Permit Status:                                                                                                                                                                                                                                                                                                                                                                                                                                                     | UILDING PERI |   |  |
|           | PROPERTY DESCRIPTION:       View All Property Descriptions       HINT: Click "View/Edit Record" to create or view ADDRESS ASSIGNMENTS by Sclue No.         Schedule No •       Region •       Zoning Dist •       Property Location       •       Qtr Section or Lot-Block •       Physical Address       •       Nearest Community •       View/Edit Record •       Add New Record •         163142       500       UR       Black Diamond Park       Lot: 18, Block: 6       65 Rocky Mountain Drive       Walsenburg       163142       New         *    |              |   |  |
| COMMENTS: |                                                                                                                                                                                                                                                                                                                                                                                                                                                                                                                                                             |              |   |  |
|           | Land Area Included in this Permit:       Black Diamond Park, Lot 18, Blk 6       See also BP #s 15-145 & 14-115. Extension 17-039 approved by S. Channel.         Structure Latitude:       Structure Longitude:       Structure Longitude:                                                                                                                                                                                                                                                                                                                 |              |   |  |
| Ľ.        | Permit Details Inspections Manufactured Home Details                                                                                                                                                                                                                                                                                                                                                                                                                                                                                                        |              |   |  |
|           | CONSTRUCTION TYPE: OCCUPANCY: PRIMARY USE: SUBCONTRACTORS:                                                                                                                                                                                                                                                                                                                                                                                                                                                                                                  |              |   |  |
|           | Subcontractor Name Scope of Work View,   New Construction Site Built Residential Single or Multi Family Dwelling *   Remodel Manufactured Residential Residential Garage *   Addition Residential Accessory Building Agricultural Animal Husbandry *   Demolition Commercial Commercial (give details in Comments)   In Kind Replacement Agricultural Industrial (give details in Comments)   Permit Extension Industrial Storage (note stored materials in Comments)   Temporary Building/Use Permit Other (see Comments) Other (give details in Comments) | /Edit Record |   |  |
|           | OTHER REQUIRED PERMITS:                                                                                                                                                                                                                                                                                                                                                                                                                                                                                                                                     |              |   |  |
|           | Conditional Use       Temporary Resident       Sanitation       Sign Permit         Variance       Temporary Use       County Road Access       State Electrical Permit         Lot Consolidation       HB1041 Development       HB1041 Flood Plain       State Plumbing Permit         (there in Comments)       State Plumbing Permit       State Plumbing Permit                                                                                                                                                                                         |              |   |  |

## ltem 5a.

ACCOUNT FILE MAINTENANCE **INQUIRY ONLY** Item 5a. Account 163142 Flag R LEGAL DESCRIPTION NameSYSOL, DOUGLAS HLOT 18 BLOCK 6 BLACKAddress 1 P.O. BOX 857DIAMOND PARK.76 ACAddress 2 69 ROCKY MOUNTAIN DRIVEMAP 470 401-397-398 408-195 Acres Address 3 .... REC#348940 REC.#355697 State/Zip CO 81089 0000 Property ROCKY MOUNTAIN DRIVE # 00065 Map Num 28-5159-181-06-018 Prev Name1 Prev Name2 VALUES-ASSD TAXABLE EXEMPT LAND 1441 Use 0100 City 00000 Subdy 0061 Anlys 000 Tax/Dst 100 Zone 00 Late Filing Advrt Y Bnkrpt N Exempt TOTALS 1441 ACRES: Master Legal Value 000 076 Ignore PP \$ 2146 Exemption N 00000000076 NOV # NOD # CHANGES Parcel On 04/01/2016 By COHUKRHO Name On 04/01/2016 By COHUKRHO Values On 07/25/2008 By NELSON CMD1-Value Change CMD2-Legal Change CMD3-Both Changes CMD4-Sales Change Legal On 11/04/2008 By JANET CMD22-Abort Entry HELP-More Details