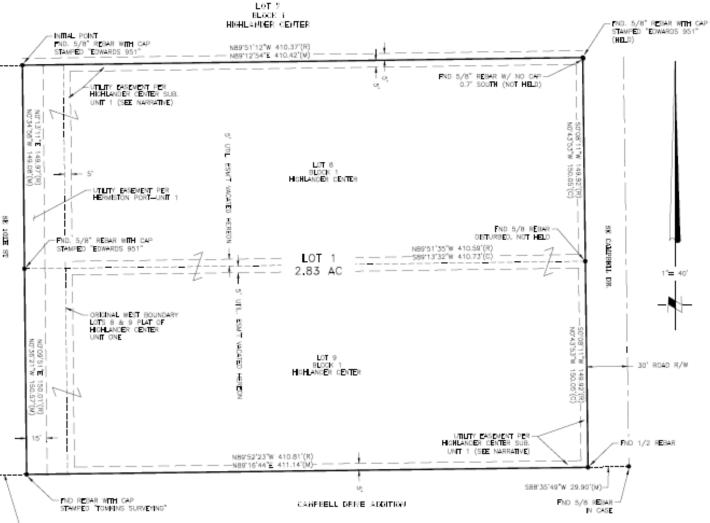

# Replat Final Plat- CJ Evans Family Investments LLC 4N2824BB Tax Lots 800 & 900- 16 & 18 SE Campbell Drive

Planning Director Spencer presented the staff report. The replat is necessary to vacate the utility easement along the north/south lot line to allow the proposed building to be constructed over the area.

#### §154.19 Lots.

The new lot will be approximately 2.83 acres in size. There are no lot size or dimensional standards in the C-2 or M-1 zones. The lot is of adequate size, width, and depth to provide a viable commercial and industrial site.

#### **Chapter 157: Zoning**

§157.041 Outlying Commercial Zone (C-2)/ §157.055 Light Industrial Zone (M-1)

Tax Lots 4N 28 24BB Tax Lot 800 and 4N 28 24BB Tax Lot 900 are each zoned C-2/M-1. There is no minimum or maximum lot size in this zone. The proposed lot is 2.83 acres in size.