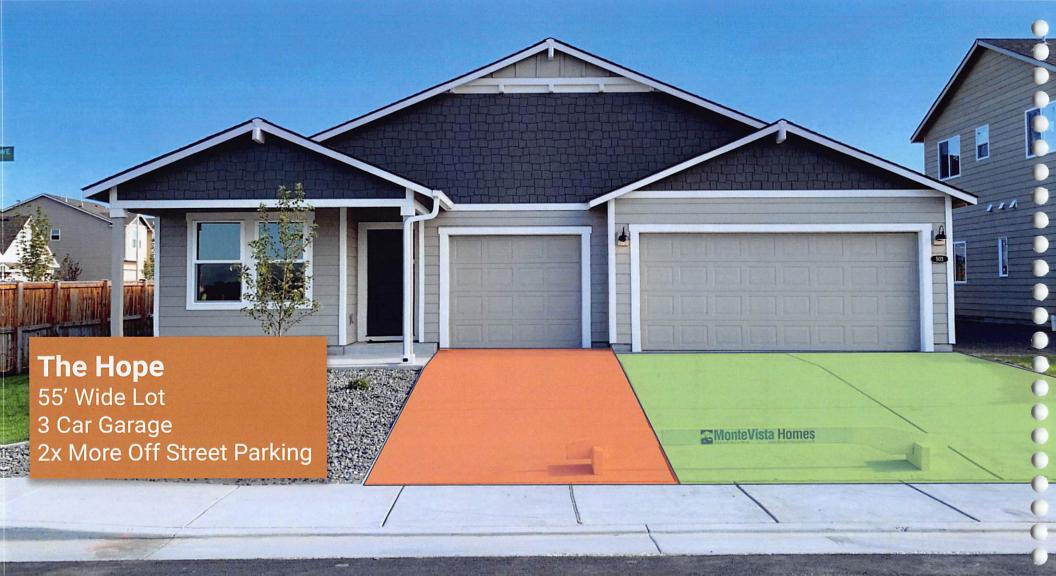

## Regular Meeting Minutes December 13, 2023

the property and how it affects the proposed community. MonteVista Homes would like to donate the 60' wide flag to the school district while still providing pedestrian connectivity to the school. He stated the block length variance is necessary due to the alignment of NE 9<sup>th</sup> Place and the need to match grade throughout the development. Affordability is always a driver of the requests. Conforming to the block length would create an expensive street and reduce the number of lots. The community is walkable, with end lot driveways facing the east/west streets. The lot width reduction for the 19 lots is based on affordability. The Hope home is 45' wide and will fit on a 55' wide lot and meet the setback requirements of the R-3 zone. Three car garages and an RV pad are options on their home models and Luke estimates 50 to 75% of the homes built will opt to have a three-car garage. This is the same home plan built in Theater Park on lots 55' in width. Mr. Pickerill detailed the additional expenses of 2.5 feet of additional side yard.

# 5-ft reduction of the 60-ft lot width requirement, on 19 lots.

- 1. Affordability is Key!!!
- 2. 95% of MVH home designs are 40' wide
- 3. Hope Floor Plan is 45' wide (fits a 55' lot)
  - a. 1906 Square Feet
  - b. 4 Bedroom / 2 Bath
  - c. 3 Car Garage
  - d. Additional Off Street Parking