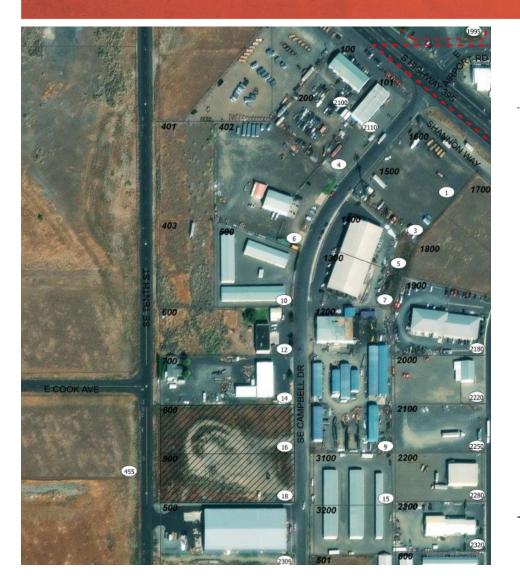

# Replat Final Plat- CJ Evans Family Investments LLC 4N2824BB Tax Lots 800 & 900- 16 & 18 SE Campbell Drive

Planning Director Spencer presented the staff report. The replat is necessary to vacate the utility easement along the north/south lot line to allow the proposed building to be constructed over the area.

#### **Chapter 157: Zoning**

§157.041 Outlying Commercial Zone (C-2)/ §157.055 Light Industrial Zone (M-1)

Tax Lots 4N 28 24BB Tax Lot 800 and 4N 28 24BB Tax Lot 900 are each zoned C-2/M-1. There is no minimum or maximum lot size in this zone. The proposed lot is 2.83 acres in size.