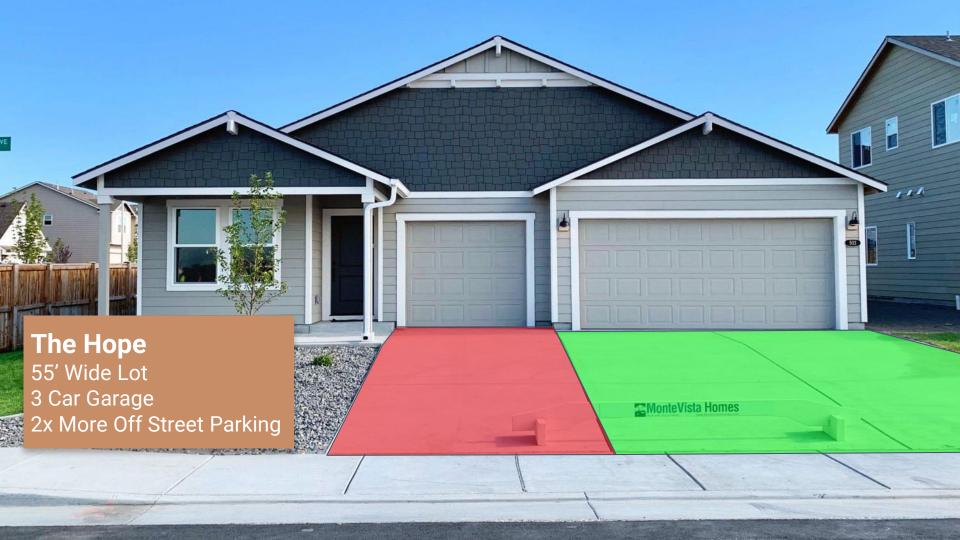

## Regular Meeting Minutes December 13, 2023

the property and how it affects the proposed community. MonteVista Homes would like to donate the 60' wide flag to the school district while still providing pedestrian connectivity to the school. He stated the block length variance is necessary due to the alignment of NE 9<sup>th</sup> Place and the need to match grade throughout the development. Affordability is always a driver of the requests. Conforming to the block length would create an expensive street and reduce the number of lots. The community is walkable, with end lot driveways facing the east/west streets. The lot width reduction for the 19 lots is based on affordability. The Hope home is 45' wide and will fit on a 55' wide lot and meet the setback requirements of the R-3 zone. Three car garages and an RV pad are options on their home models and Luke estimates 50 to 75% of the homes built will opt to have a three-car garage. This is the same home plan built in Theater Park on lots 55' in width. Mr. Pickerill detailed the additional expenses of 2.5 feet of additional side yard.

# 5-ft reduction of the 60-ft lot width requirement, on 19 lots.

- 1. Affordability is Key!!!
- 2. 95% of MVH home designs are 40' wide
- 3. Hope Floor Plan is 45' wide (fits a 55' lot)
  - a. 1906 Square Feet
  - b. 4 Bedroom / 2 Bath
  - c. 3 Car Garage
  - d. Additional Off Street Parking