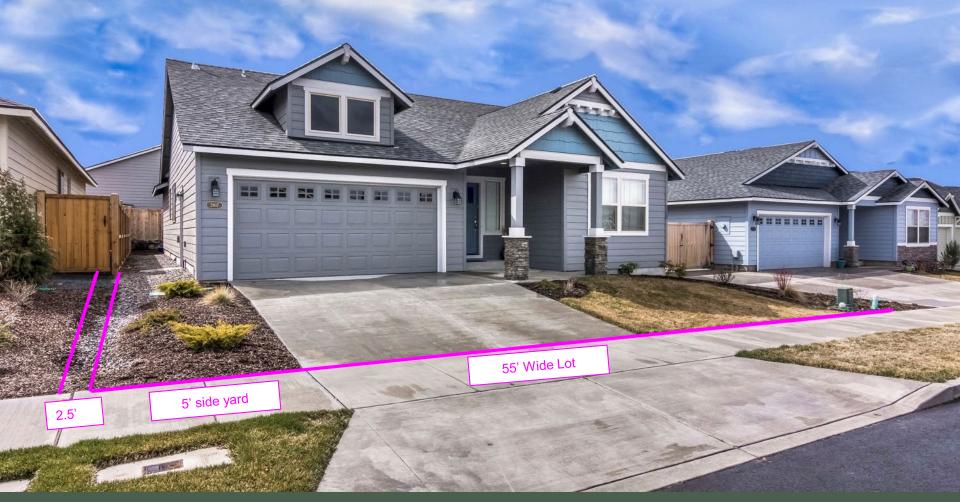

# <u>Major Variance & Subdivision Upland Meadows MonteVista Homes 4N2802A TL 500- 811 E Theater Lane</u>

Te Hermiston Planning Commission is holding a public hearing to consider a request for a major variance and subdivision plat for property located at 811 E Theater Lane and described as 4N2802A tax Lot 500. The property is zoned Medium High Density Residential (R-3) and is owned by the Hermiston Irrigation District. The applicant, MonteVista Homes LLC is requesting variances from Sections 154.18 and 154.19 (C) of the Hermiston Code of Ordinances which establishes the maximum block length and minimum lot width for lots in residential zones. The applicant requests 19 lots be approved with widths between 55 and 58.96 feet and four blocks with a length of approximately 800 feet. The planning commission will also consider the preliminary plat that proposes to create a 261-lot subdivision.

## Regular Meeting Minutes December 13, 2023

the property and how it affects the proposed community. MonteVista Homes would like to donate the 60' wide flag to the school district while still providing pedestrian connectivity to the school. He stated the block length variance is necessary due to the alignment of NE 9<sup>th</sup> Place and the need to match grade throughout the development. Affordability is always a driver of the requests. Conforming to the block length would create an expensive street and reduce the number of lots. The community is walkable, with end lot driveways facing the east/west streets. The lot width reduction for the 19 lots is based on affordability. The Hope home is 45' wide and will fit on a 55' wide lot and meet the setback requirements of the R-3 zone. Three car garages and an RV pad are options on their home models and Luke estimates 50 to 75% of the homes built will opt to have a three-car garage. This is the same home plan built in Theater Park on lots 55' in width. Mr. Pickerill detailed the additional expenses of 2.5 feet of additional side yard.

Theater Park and Legacy are subdivisions with residential lots 50' wide. The narrower lot width aids the ability to keep homes more affordable, a prior goal of MonteVista Homes.

There was consensus that the longer block length is acceptable with the pedestrian access to the school at the northwest corner of the property.

# 5-ft reduction of the 60-ft lot width requirement, on 19 lots.

- 1. Affordability is Key!!!
- 2. 95% of MVH home designs are 40' wide
- 3. Hope Floor Plan is 45' wide (fits a 55' lot)
  - a. 1906 Square Feet
  - b. 4 Bedroom / 2 Bath
  - c. 3 Car Garage
  - d. Additional Off Street Parking