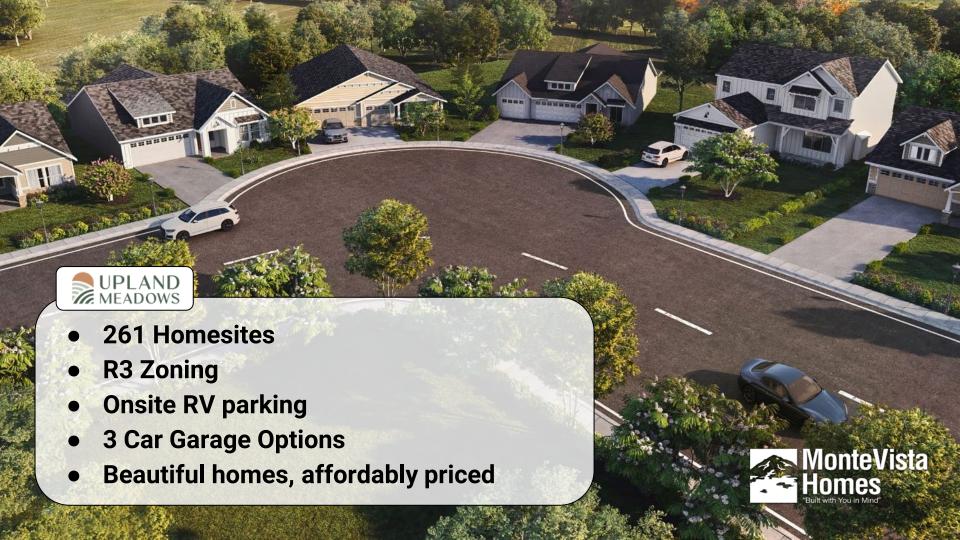

# <u>Major Variance & Subdivision Upland Meadows MonteVista Homes 4N2802A TL 500- 811 E Theater Lane</u>

Te Hermiston Planning Commission is holding a public hearing to consider a request for a major variance and subdivision plat for property located at 811 E Theater Lane and described as 4N2802A tax Lot 500. The property is zoned Medium High Density Residential (R-3) and is owned by the Hermiston Irrigation District. The applicant, MonteVista Homes LLC is requesting variances from Sections 154.18 and 154.19 (C) of the Hermiston Code of Ordinances which establishes the maximum block length and minimum lot width for lots in residential zones. The applicant requests 19 lots be approved with widths between 55 and 58.96 feet and four blocks with a length of approximately 800 feet. The planning commission will also consider the preliminary plat that proposes to create a 261-lot subdivision.

## Regular Meeting Minutes December 13, 2023

the property and how it affects the proposed community. MonteVista Homes would like to donate the 60' wide flag to the school district while still providing pedestrian connectivity to the school. He stated the block length variance is necessary due to the alignment of NE 9<sup>th</sup> Place and the need to match grade throughout the development. Affordability is always a driver of the requests. Conforming to the block length would create an expensive street and reduce the number of lots. The community is walkable, with end lot driveways facing the east/west streets. The lot width reduction for the 19 lots is based on affordability. The Hope home is 45' wide and will fit on a 55' wide lot and meet the setback requirements of the R-3 zone. Three car garages and an RV pad are options on their home models and Luke estimates 50 to 75% of the homes built will opt to have a three-car garage. This is the same home plan built in Theater Park on lots 55' in width. Mr. Pickerill detailed the additional expenses of 2.5 feet of additional side yard.