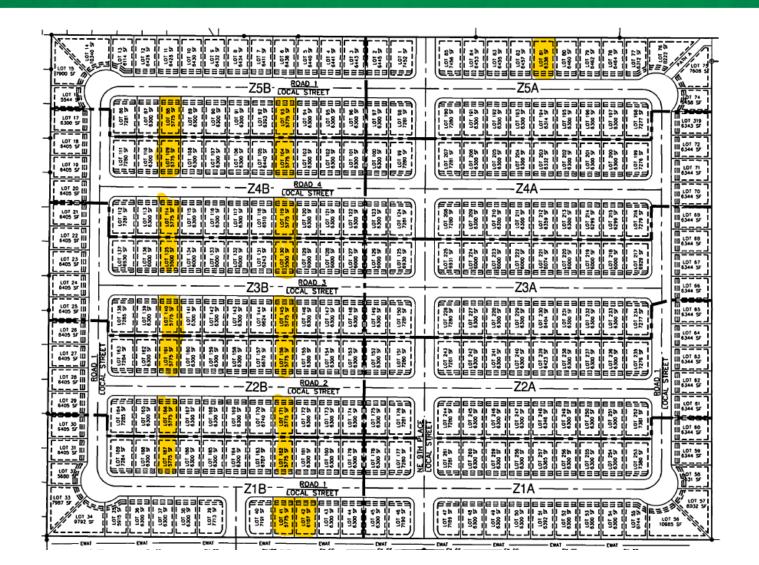

# <u>Major Variance & Subdivision Upland Meadows MonteVista Homes 4N2802A TL 500- 811 E Theater Lane</u>

Te Hermiston Planning Commission is holding a public hearing to consider a request for a major variance and subdivision plat for property located at 811 E Theater Lane and described as 4N2802A tax Lot 500. The property is zoned Medium High Density Residential (R-3) and is owned by the Hermiston Irrigation District. The applicant, MonteVista Homes LLC is requesting variances from Sections 154.18 and 154.19 (C) of the Hermiston Code of Ordinances which establishes the maximum block length and minimum lot width for lots in residential zones. The applicant requests 19 lots be approved with widths between 55 and 58.96 feet and four blocks with a length of approximately 800 feet. The planning commission will also consider the preliminary plat that proposes to create a 261-lot subdivision.

Discussion included various street layout options, points of pedestrian/vehicle/fire access, and the 60-footwide flag at the northwest corner of the property.

Theater Park and Legacy are subdivisions with residential lots 50' wide. The narrower lot width aids the ability to keep homes more affordable, a prior goal of MonteVista Homes.

There was consensus that the longer block length is acceptable with the pedestrian access to the school at the northwest corner of the property.

# **SCHOOL CONNECTIVITY**

# **BLOCK LENGTH**

# We are proposing a variance to block length for the following reasons:

- 1. 9th Street Connection
- 2. Property Size / Shape
- 3. Property Topography
- 4. Affordability is Key!!!!
- 5. No Trails, a Maintenance Nightmare

### **BLOCK LENGTH**

# We are proposing a variance to block length for the following reasons:

- 1. 9th Street Connection
- 2. Property Size / Shape
- 3. Property Topography
- 4. Affordability is Key!!!!
- No Trails, a Maintenance Nightmare

## LOT WIDTH

# 5-ft reduction of the 60-ft lot width requirement, on 19 lots.

- 1. Affordability is Key!!!
- 2. 95% of MVH home designs are 40' wide
- 3. Hope Floor Plan is 45' wide (fits a 55' lot)
  - a. 1906 Square Feet
  - b. 4 Bedroom / 2 Bath
  - c. 3 Car Garage
  - d. Additional Off Street Parking

# **LOT WIDTH**