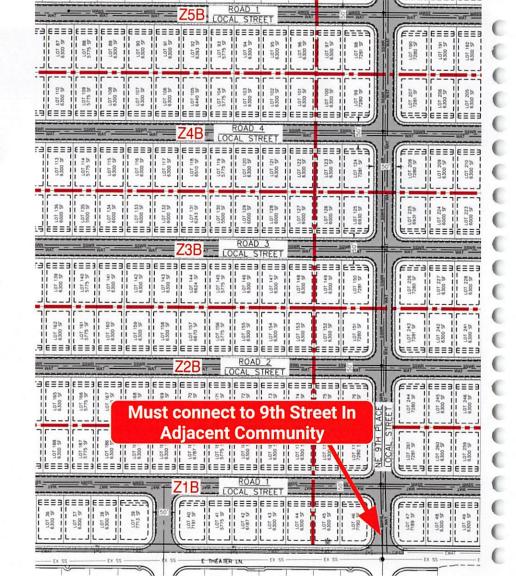

# We are proposing a variance to block length for the following reasons:

- 1. 9th Street Connection
- 2. Property Size / Shape
- 3. Property Topography
- 4. Affordability is Key!!!!
- 5. No Trails, a Maintenance Nightmare

# We are proposing a variance to block length for the following reasons:

- 1. 9th Street Connection
- 2. Property Size / Shape
- 3. Property Topography
- 4. Affordability is Key!!!!
- No Trails, a Maintenance Nightmare