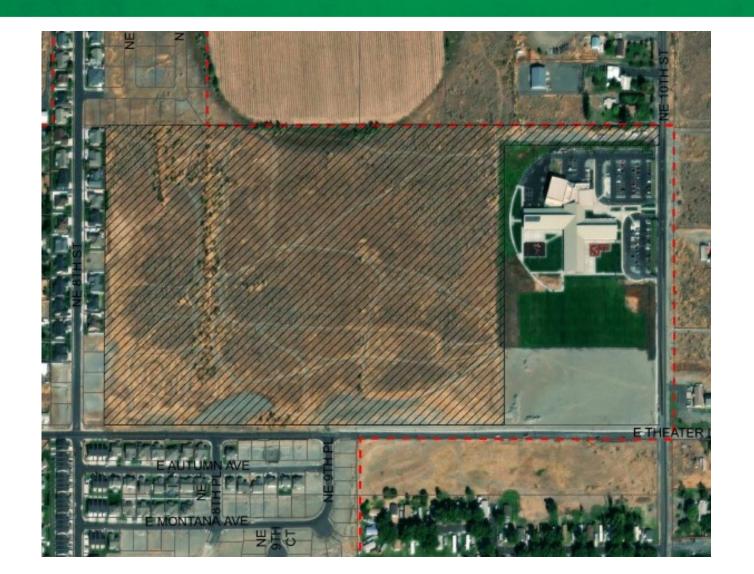

# <u>Major Variance & Subdivision Upland Meadows MonteVista Homes 4N2802A TL 500- 811 E Theater Lane</u>

Te Hermiston Planning Commission is holding a public hearing to consider a request for a major variance and subdivision plat for property located at 811 E Theater Lane and described as 4N2802A tax Lot 500. The property is zoned Medium High Density Residential (R-3) and is owned by the Hermiston Irrigation District. The applicant, MonteVista Homes LLC is requesting variances from Sections 154.18 and 154.19 (C) of the Hermiston Code of Ordinances which establishes the maximum block length and minimum lot width for lots in residential zones. The applicant requests 19 lots be approved with widths between 55 and 58.96 feet and four blocks with a length of approximately 800 feet. The planning commission will also consider the preliminary plat that proposes to create a 261-lot subdivision.

Discussion included various street layout options, points of pedestrian/vehicle/fire access, and the 60-footwide flag at the northwest corner of the property.

Doug White 2098 NE 8<sup>th</sup> St- Mr. White owns property to the west of the proposed subdivision and requested clarification regarding sidewalk and vehicular access.

Commissioners discussed at length the 60' wide flag access and the discussions between the school district and developer. Ownership, installation, maintenance, fire access, pedestrian safety, and security were among the concerns. Commissioners recommend NE 9th Place be designated as No Parking.

Theater Park and Legacy are subdivisions with residential lots 50' wide. The narrower lot width aids the ability to keep homes more affordable, a prior goal of MonteVista Homes.

There was consensus that the longer block length is acceptable with the pedestrian access to the school at the northwest corner of the property.