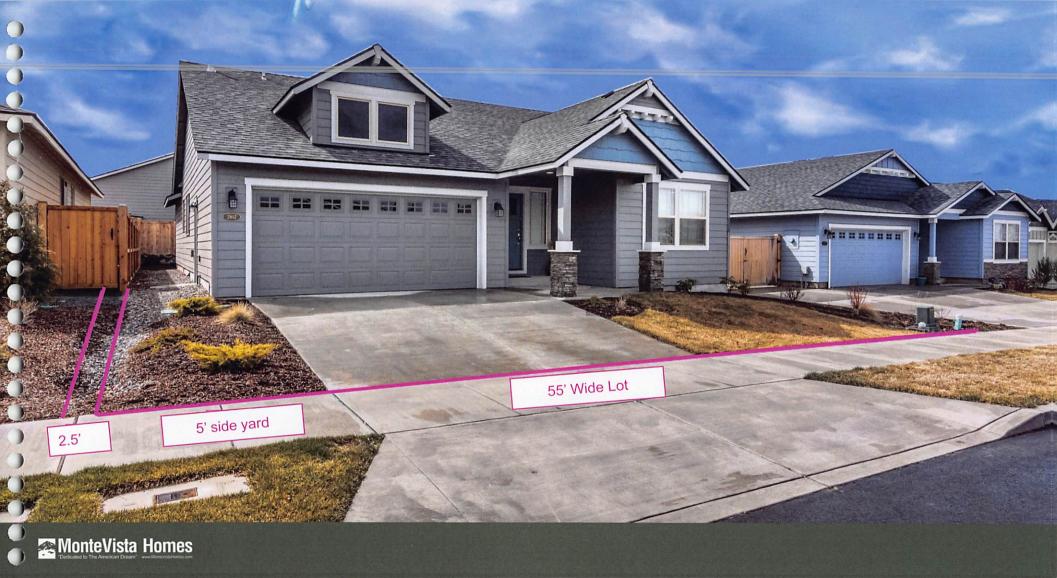

# <u>Major Variance & Subdivision Upland Meadows MonteVista Homes 4N2802A TL 500- 811 E Theater Lane</u>

Te Hermiston Planning Commission is holding a public hearing to consider a request for a major variance and subdivision plat for property located at 811 E Theater Lane and described as 4N2802A tax Lot 500. The property is zoned Medium High Density Residential (R-3) and is owned by the Hermiston Irrigation District. The applicant, MonteVista Homes LLC is requesting variances from Sections 154.18 and 154.19 (C) of the Hermiston Code of Ordinances which establishes the maximum block length and minimum lot width for lots in residential zones. The applicant requests 19 lots be approved with widths between 55 and 58.96 feet and four blocks with a length of approximately 800 feet. The planning commission will also consider the preliminary plat that proposes to create a 261-lot subdivision.

## Regular Meeting Minutes December 13, 2023

the property and how it affects the proposed community. MonteVista Homes would like to donate the 60' wide flag to the school district while still providing pedestrian connectivity to the school. He stated the block length variance is necessary due to the alignment of NE 9<sup>th</sup> Place and the need to match grade throughout the development. Affordability is always a driver of the requests. Conforming to the block length would create an expensive street and reduce the number of lots. The community is walkable, with end lot driveways facing the east/west streets. The lot width reduction for the 19 lots is based on affordability. The Hope home is 45' wide and will fit on a 55' wide lot and meet the setback requirements of the R-3 zone. Three car garages and an RV pad are options on their home models and Luke estimates 50 to 75% of the homes built will opt to have a three-car garage. This is the same home plan built in Theater Park on lots 55' in width. Mr. Pickerill detailed the additional expenses of 2.5 feet of additional side yard.

Theater Park and Legacy are subdivisions with residential lots 50' wide. The narrower lot width aids the ability to keep homes more affordable, a prior goal of MonteVista Homes.

There was consensus that the longer block length is acceptable with the pedestrian access to the school at the northwest corner of the property.

# 5-ft reduction of the 60-ft lot width requirement, on 19 lots.

- 1. Affordability is Key!!!
- 2. 95% of MVH home designs are 40' wide
- 3. Hope Floor Plan is 45' wide (fits a 55' lot)
  - a. 1906 Square Feet
  - b. 4 Bedroom / 2 Bath
  - c. 3 Car Garage
  - d. Additional Off Street Parking