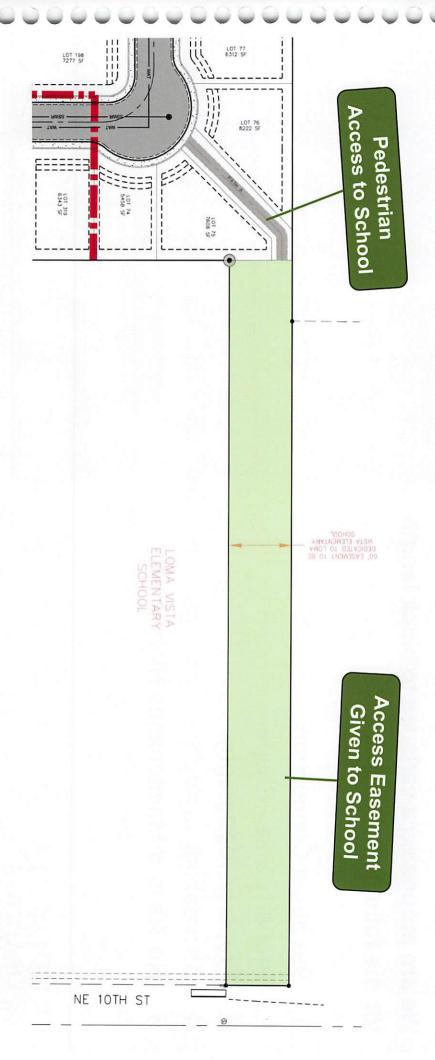

Discussion included various street layout options, points of pedestrian/vehicle/fire access, and the 60-footwide flag at the northwest corner of the property.

## Regular Meeting Minutes December 13, 2023

the property and how it affects the proposed community. MonteVista Homes would like to donate the 60' wide flag to the school district while still providing pedestrian connectivity to the school. He stated the block length variance is necessary due to the alignment of NE 9<sup>th</sup> Place and the need to match grade throughout the development. Affordability is always a driver of the requests. Conforming to the block length would create an expensive street and reduce the number of lots. The community is walkable, with end lot driveways facing the east/west streets. The lot width reduction for the 19 lots is based on affordability. The Hope home is 45' wide and will fit on a 55' wide lot and meet the setback requirements of the R-3 zone. Three car garages and an RV pad are options on their home models and Luke estimates 50 to 75% of the homes built will opt to have a three-car garage. This is the same home plan built in Theater Park on lots 55' in width. Mr. Pickerill detailed the additional expenses of 2.5 feet of additional side yard.

In response to commissioner questions, Mr. Pickerill stated the subdivision is proposed to have on-street parking throughout and in his experience flag accesses are not well maintained and become unused. Pedestrians leaving the subdivision heading west can cross the street at 9<sup>th</sup> Place using a crossing beacon and use the existing sidewalk installed as part of the Loma Vista development.

Doug White 2098 NE 8<sup>th</sup> St- Mr. White owns property to the west of the proposed subdivision and requested clarification regarding sidewalk and vehicular access.

Commissioners discussed at length the 60' wide flag access and the discussions between the school district and developer. Ownership, installation, maintenance, fire access, pedestrian safety, and security were among the concerns. Commissioners recommend NE 9th Place be designated as No Parking.

Theater Park and Legacy are subdivisions with residential lots 50' wide. The narrower lot width aids the ability to keep homes more affordable, a prior goal of MonteVista Homes.

There was consensus that the longer block length is acceptable with the pedestrian access to the school at the northwest corner of the property.

The applicant was directed to develop more substantial Findings of Fact for both variances and determine a solution for the northeast corner access. Commissioner Doherty moved, and Commissioner Fialka seconded to continue the hearing to the January Planning Commission meeting. Motion passed.

# **SCHOOL CONNECTIVITY**