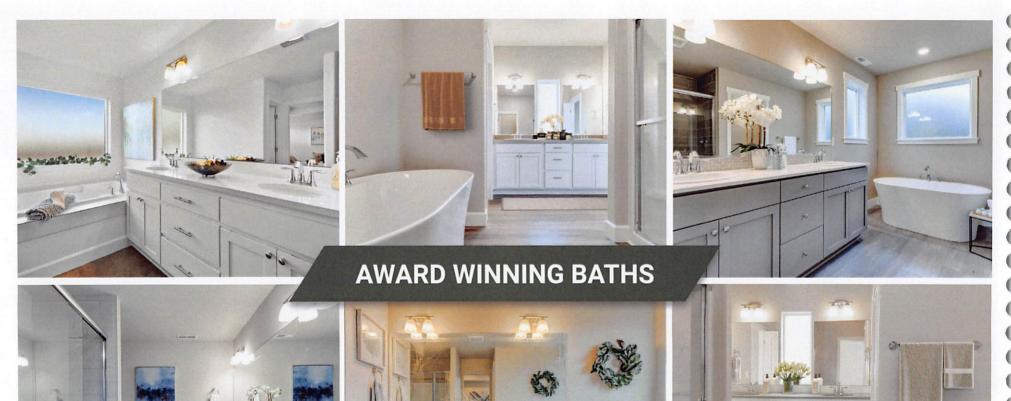

WHITE OWL WHITE ACCENTS CURRENT ON TREND ENERGETIC

NEUTRAL UNCOMPLICATED STYLING COMBINES THE BEST OF BOTH WORLDS IN THIS 'ON TREND' FAMILY OF COLORS. RICH ESPRESSO CABINETS CONVEY WARRINTH WHILE THE SPECKLED BRIGHT KTICHEN QUARTZ COUNTERS EMIT BRIGHTNESS AND LIGHT. MATURAL TONES CONVEY SIMPLICITY, YET FAVOR THE RICH STYLING OF THE BEICE MARBLED LOCKING TILE OF THE FRIENDALE PARIED WITH THE NATURAL

FOSSIL GREIGE CHARCOAL SATIN FINISH CONTRASTS

CONTEMPORARY GREIGE PAINTED CABINETS WITH LIGHT AND BRIGHT QUARTZ KITCHEN COUNTERTOPS CREATE A SLEEK BLEND OF MO-TONE GREIGE AS THE UNDERLYING THEME IN THIS MODERN PALETTE. COMBINED WITH OUR SIGNATURE GLASS THE BROKERHAB AND THE MODERN THISREF FEEL WOOD LIMMATER FOORING, THE TILED CHARCOLA ACCEPTS OF THE FIREFACE SERVE AS CONTRAST

SAND TRADITIONAL WARM CLEAN & BRIGHT CLASSIC

SUNSTONE GRAY WHITE CABINETS MODERN SERENE

WHITE WITH SAMESE LEEL SOFT COURCE WITH TRUE GRAY TOKED FEATURES IS THE MILLIARY OF THE DYNAMICALLY CLEAN TREAM PALLETT FRIELD CARE OWNERT WITHOUT CONTRIBE ACCENT IN EVEN OF A PARTY OWNER SHEET CARE AND MODERN THESE LOCKING WOOD LAMINATE FLOORING. WHITE ACCENTED THING BLENDS WITH THE WHITE FIREFULCE MANTEL.

#### FRAIL CLASSIC CONTEMPORARY RUSTIC EVERGREEN

RUSTIC SHACES AND TEXTURES WITH WARK AND WELCOMING OVERTIONES HICHLIGHT THE ESSENCE OF THIS TRADITIONAL WARM PRETTE. EVOCATIVE DANK BROWN CAINEITNY EQUALS OUT THE LECKED WHITE GUARTEX KYTOOMEN COUNTERTIONS AND THE WLITAU, GLASS TEE BRACKSPLASH THAT HARMONIZE SO PERFECTLY IN CLASSIC FORM. OAK TONED WOOD LAMINATE FLOORING AND RICH MARBILED GREAM FREPALE LINKO WHITE THIS PRETTET MASTERFILLY.

## **CURATED COLOR PACKAGES**

Professionally designed and curated interior and exterior design packages lead with latest design trends. Focusing on 'Unique' and 'Individual', these cutting-edge, on-trend color packages commingle, cultivating a harmonic, elegant, and balanced ambience.