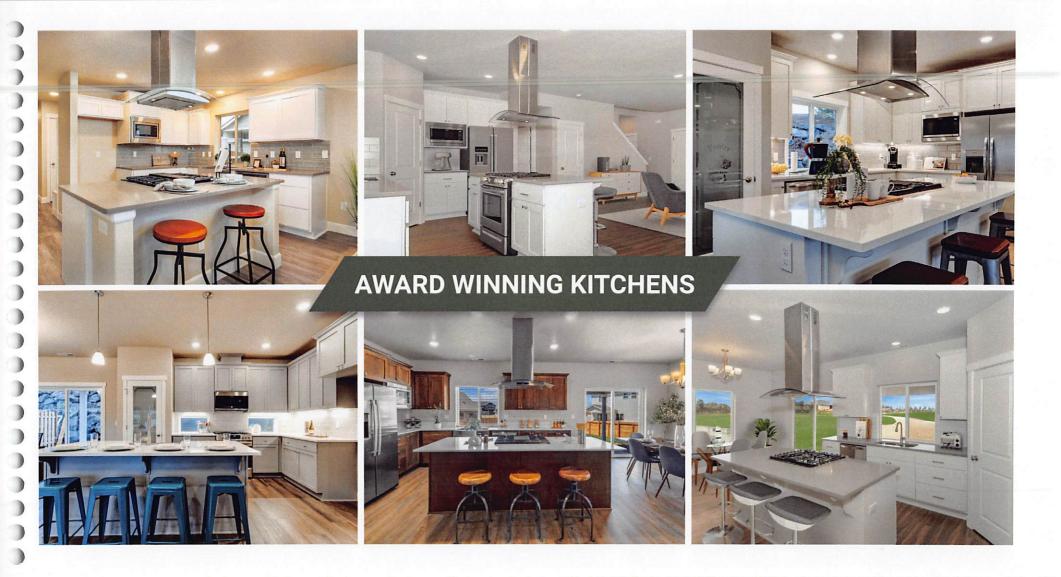

WHITE OWL WHITE ACCENTS CURRENT ON TREND ENERGETIC

NEUTRAL UNCOMPLICATED STYLING COMBINES THE BEST OF BOTH WORLDS IN THIS 'ON TREND' FAMILY OF COLORS. RICH ESPRESSO CABINETS CONVEY WARRINTH WHILE THE SPECKLED BRIGHT KTICHEN QUARTZ COUNTERS EMIT BRIGHTNESS AND LIGHT. MATURAL TONES CONVEY SIMPLICITY, YET FAVOR THE RICH STYLING OF THE BEICE MARBLED LOCKING TILE OF THE FRIENDALE PARIED WITH THE NATURAL

FOSSIL GREIGE CHARCOAL SATIN FINISH CONTRASTS

CONTEMPORARY GREIGE PAINTED CABINETS WITH LIGHT AND BRIGHT QUARTZ KITCHEN COUNTERTOPS CREATE A SLEEK BLEND OF MO-TONE GREIGE AS THE UNDERLYING THEME IN THIS MODERN PALETTE. COMBINED WITH OUR SIGNATURE GLASS THE BROKERHAB AND THE MODERN THISREF FEEL WOOD LIMMATER FOORING, THE TILED CHARCOLA ACCEPTS OF THE FIREFACE SERVE AS CONTRAST

SAND TRADITIONAL WARM CLEAN & BRIGHT CLASSIC

SUNSTONE GRAY WHITE CABINETS MODERN SERENE

WHITE WITH SAMESE LEEL SOFT COURCE WITH TRUE GRAY TOKED FEATURES IS THE MILLIARY OF THE DYNAMICALLY CLEAN TREAM PALLETT FRIELD CARE OWNERT WITHOUT CONTRIBE ACCENT IN EVEN OF A PARTY OWNER SHEET CARE AND MODERN THESE LOCKING WOOD LAMINATE FLOORING. WHITE ACCENTED THING BLENDS WITH THE WHITE FIREFULCE MANTEL.

#### FRAIL CLASSIC CONTEMPORARY RUSTIC EVERGREEN

RUSTIC SHACES AND TEXTURES WITH WARK AND WELCOMING OVERTIONES HICHLIGHT THE ESSENCE OF THIS TRADITIONAL WARM PRETTE. EVOCATIVE DANK BROWN CAINEITNY EQUALS OUT THE LECKED WHITE GUARTEX KYTOOMEN COUNTERTIONS AND THE WLITAU, GLASS TEE BRACKSPLASH THAT HARMONIZE SO PERFECTLY IN CLASSIC FORM. OAK TONED WOOD LAMINATE FLOORING AND RICH MARBILED GREAM FREPALE LINKO WHITE THIS PRETTET MASTERFILLY.

## **CURATED COLOR PACKAGES**

Professionally designed and curated interior and exterior design packages lead with latest design trends. Focusing on 'Unique' and 'Individual', these cutting-edge, on-trend color packages commingle, cultivating a harmonic, elegant, and balanced ambience.