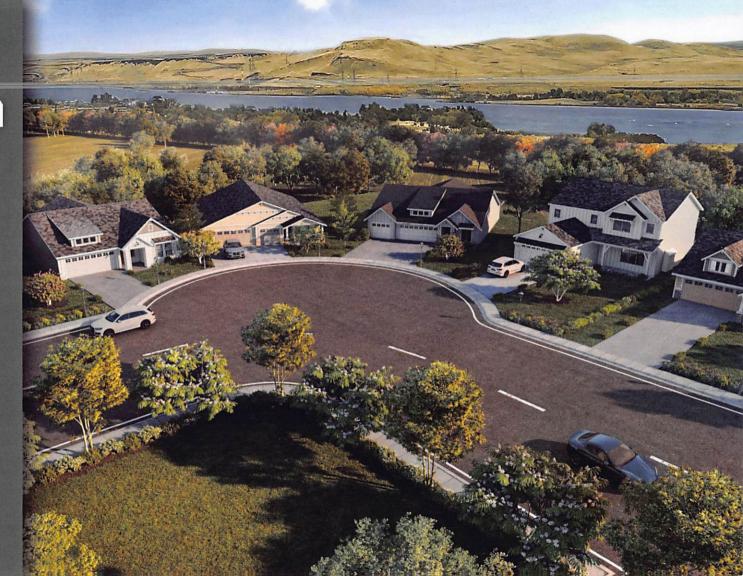

# <u>Major Variance & Subdivision Upland Meadows MonteVista Homes 4N2802A TL 500- 811 E Theater Lane</u>

Te Hermiston Planning Commission is holding a public hearing to consider a request for a major variance and subdivision plat for property located at 811 E Theater Lane and described as 4N2802A tax Lot 500. The property is zoned Medium High Density Residential (R-3) and is owned by the Hermiston Irrigation District. The applicant, MonteVista Homes LLC is requesting variances from Sections 154.18 and 154.19 (C) of the Hermiston Code of Ordinances which establishes the maximum block length and minimum lot width for lots in residential zones. The applicant requests 19 lots be approved with widths between 55 and 58.96 feet and four blocks with a length of approximately 800 feet. The planning commission will also consider the preliminary plat that proposes to create a 261-lot subdivision.

Discussion included various street layout options, points of pedestrian/vehicle/fire access, and the 60-footwide flag at the northwest corner of the property.

Doug White 2098 NE 8<sup>th</sup> St- Mr. White owns property to the west of the proposed subdivision and requested clarification regarding sidewalk and vehicular access.

Commissioners discussed at length the 60' wide flag access and the discussions between the school district and developer. Ownership, installation, maintenance, fire access, pedestrian safety, and security were among the concerns. Commissioners recommend NE 9th Place be designated as No Parking.

Theater Park and Legacy are subdivisions with residential lots 50' wide. The narrower lot width aids the ability to keep homes more affordable, a prior goal of MonteVista Homes.

There was consensus that the longer block length is acceptable with the pedestrian access to the school at the northwest corner of the property.