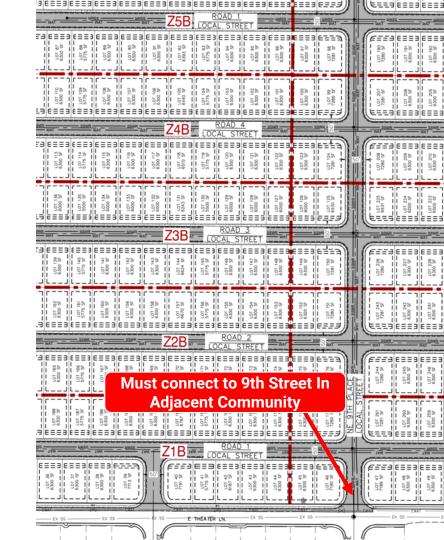

## Regular Meeting Minutes December 13, 2023

the property and how it affects the proposed community. MonteVista Homes would like to donate the 60' wide flag to the school district while still providing pedestrian connectivity to the school. He stated the block length variance is necessary due to the alignment of NE 9<sup>th</sup> Place and the need to match grade throughout the development. Affordability is always a driver of the requests. Conforming to the block length would create an expensive street and reduce the number of lots. The community is walkable, with end lot driveways facing the east/west streets. The lot width reduction for the 19 lots is based on affordability. The Hope home is 45' wide and will fit on a 55' wide lot and meet the setback requirements of the R-3 zone. Three car garages and an RV pad are options on their home models and Luke estimates 50 to 75% of the homes built will opt to have a three-car garage. This is the same home plan built in Theater Park on lots 55' in width. Mr. Pickerill detailed the additional expenses of 2.5 feet of additional side yard.

# **BLOCK LENGTH**

# We are proposing a variance to block length for the following reasons:

- 1. 9th Street Connection
- 2. Property Size / Shape
- 3. Property Topography
- 4. Affordability is Key!!!!
- 5. No Trails, a Maintenance Nightmare

### **BLOCK LENGTH**

# We are proposing a variance to block length for the following reasons:

- 1. 9th Street Connection
- 2. Property Size / Shape
- 3. Property Topography
- 4. Affordability is Key!!!!
- No Trails, a Maintenance Nightmare