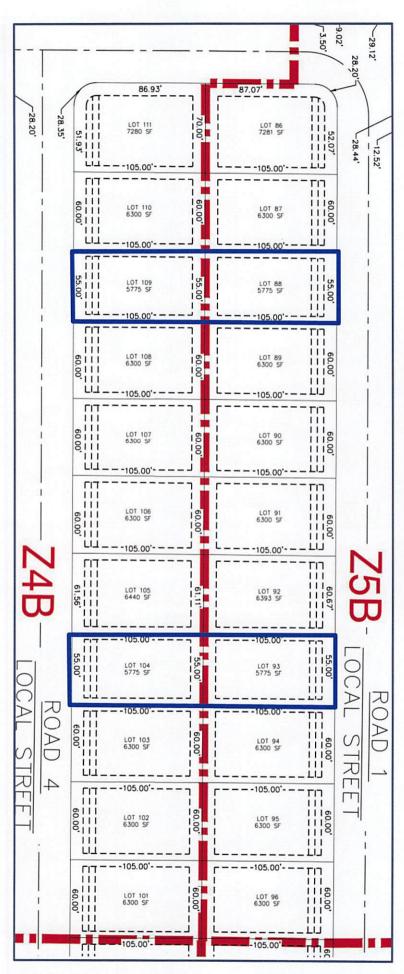

# <u>Major Variance & Subdivision Upland Meadows MonteVista Homes 4N2802A TL 500- 811 E Theater Lane</u>

Te Hermiston Planning Commission is holding a public hearing to consider a request for a major variance and subdivision plat for property located at 811 E Theater Lane and described as 4N2802A tax Lot 500. The property is zoned Medium High Density Residential (R-3) and is owned by the Hermiston Irrigation District. The applicant, MonteVista Homes LLC is requesting variances from Sections 154.18 and 154.19 (C) of the Hermiston Code of Ordinances which establishes the maximum block length and minimum lot width for lots in residential zones. The applicant requests 19 lots be approved with widths between 55 and 58.96 feet and four blocks with a length of approximately 800 feet. The planning commission will also consider the preliminary plat that proposes to create a 261-lot subdivision.

## Regular Meeting Minutes December 13, 2023

the property and how it affects the proposed community. MonteVista Homes would like to donate the 60' wide flag to the school district while still providing pedestrian connectivity to the school. He stated the block length variance is necessary due to the alignment of NE 9<sup>th</sup> Place and the need to match grade throughout the development. Affordability is always a driver of the requests. Conforming to the block length would create an expensive street and reduce the number of lots. The community is walkable, with end lot driveways facing the east/west streets. The lot width reduction for the 19 lots is based on affordability. The Hope home is 45' wide and will fit on a 55' wide lot and meet the setback requirements of the R-3 zone. Three car garages and an RV pad are options on their home models and Luke estimates 50 to 75% of the homes built will opt to have a three-car garage. This is the same home plan built in Theater Park on lots 55' in width. Mr. Pickerill detailed the additional expenses of 2.5 feet of additional side yard.

Theater Park and Legacy are subdivisions with residential lots 50' wide. The narrower lot width aids the ability to keep homes more affordable, a prior goal of MonteVista Homes.

There was consensus that the longer block length is acceptable with the pedestrian access to the school at the northwest corner of the property.

# 5-ft reduction of the 60-ft lot width requirement, on 19 lots.

- 1. Affordability is Key!!!
- 2. 95% of MVH home designs are 40' wide
- 3. Hope Floor Plan is 45' wide (fits a 55' lot)
  - a. 1906 Square Feet
  - b. 4 Bedroom / 2 Bath
  - c. 3 Car Garage
  - d. Additional Off Street Parking