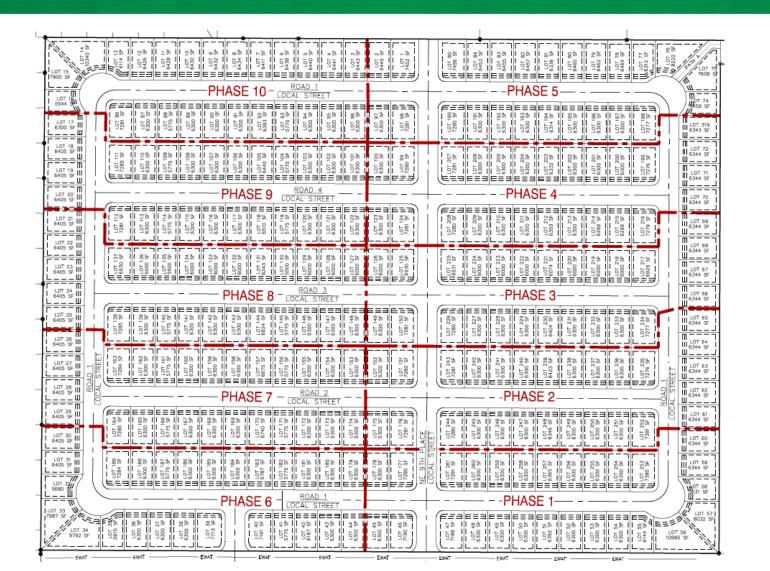

# <u>Major Variance & Subdivision Upland Meadows MonteVista Homes 4N2802A TL 500- 811 E Theater Lane</u>

Te Hermiston Planning Commission is holding a public hearing to consider a request for a major variance and subdivision plat for property located at 811 E Theater Lane and described as 4N2802A tax Lot 500. The property is zoned Medium High Density Residential (R-3) and is owned by the Hermiston Irrigation District. The applicant, MonteVista Homes LLC is requesting variances from Sections 154.18 and 154.19 (C) of the Hermiston Code of Ordinances which establishes the maximum block length and minimum lot width for lots in residential zones. The applicant requests 19 lots be approved with widths between 55 and 58.96 feet and four blocks with a length of approximately 800 feet. The planning commission will also consider the preliminary plat that proposes to create a 261-lot subdivision.

Discussion included various street layout options, points of pedestrian/vehicle/fire access, and the 60-footwide flag at the northwest corner of the property.

Theater Park and Legacy are subdivisions with residential lots 50' wide. The narrower lot width aids the ability to keep homes more affordable, a prior goal of MonteVista Homes.

There was consensus that the longer block length is acceptable with the pedestrian access to the school at the northwest corner of the property.