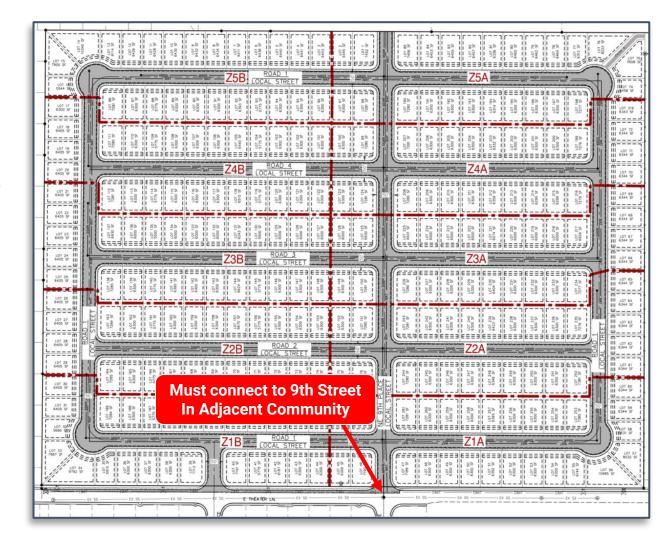

# <u>Major Variance & Subdivision Upland Meadows MonteVista Homes 4N2802A TL 500- 811 E Theater Lane</u>

Te Hermiston Planning Commission is holding a public hearing to consider a request for a major variance and subdivision plat for property located at 811 E Theater Lane and described as 4N2802A tax Lot 500. The property is zoned Medium High Density Residential (R-3) and is owned by the Hermiston Irrigation District. The applicant, MonteVista Homes LLC is requesting variances from Sections 154.18 and 154.19 (C) of the Hermiston Code of Ordinances which establishes the maximum block length and minimum lot width for lots in residential zones. The applicant requests 19 lots be approved with widths between 55 and 58.96 feet and four blocks with a length of approximately 800 feet. The planning commission will also consider the preliminary plat that proposes to create a 261-lot subdivision.

Discussion included various street layout options, points of pedestrian/vehicle/fire access, and the 60-footwide flag at the northwest corner of the property.

Doug White 2098 NE 8<sup>th</sup> St- Mr. White owns property to the west of the proposed subdivision and requested clarification regarding sidewalk and vehicular access.

Commissioners discussed at length the 60' wide flag access and the discussions between the school district and developer. Ownership, installation, maintenance, fire access, pedestrian safety, and security were among the concerns. Commissioners recommend NE 9th Place be designated as No Parking.

Theater Park and Legacy are subdivisions with residential lots 50' wide. The narrower lot width aids the ability to keep homes more affordable, a prior goal of MonteVista Homes.

There was consensus that the longer block length is acceptable with the pedestrian access to the school at the northwest corner of the property.

The applicant was directed to develop more substantial Findings of Fact for both variances and determine a solution for the northeast corner access. Commissioner Doherty moved, and Commissioner Fialka seconded to continue the hearing to the January Planning Commission meeting. Motion passed.