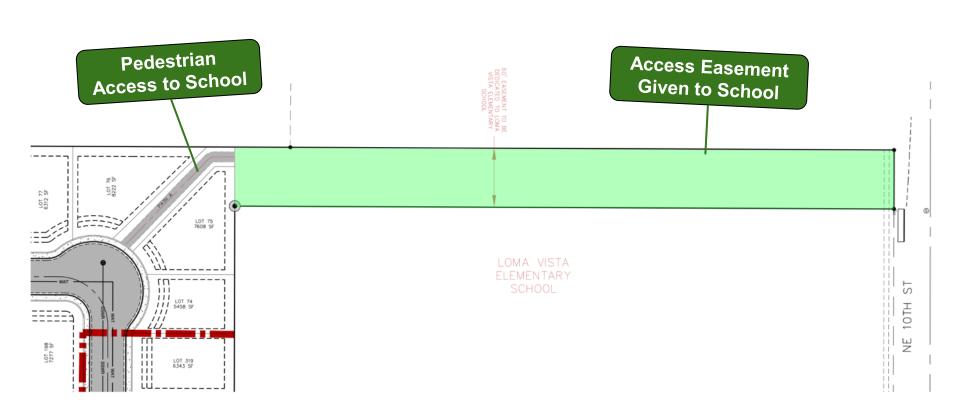

Discussion included various street layout options, points of pedestrian/vehicle/fire access, and the 60-footwide flag at the northwest corner of the property.

## Regular Meeting Minutes December 13, 2023

the property and how it affects the proposed community. MonteVista Homes would like to donate the 60' wide flag to the school district while still providing pedestrian connectivity to the school. He stated the block length variance is necessary due to the alignment of NE 9<sup>th</sup> Place and the need to match grade throughout the development. Affordability is always a driver of the requests. Conforming to the block length would create an expensive street and reduce the number of lots. The community is walkable, with end lot driveways facing the east/west streets. The lot width reduction for the 19 lots is based on affordability. The Hope home is 45' wide and will fit on a 55' wide lot and meet the setback requirements of the R-3 zone. Three car garages and an RV pad are options on their home models and Luke estimates 50 to 75% of the homes built will opt to have a three-car garage. This is the same home plan built in Theater Park on lots 55' in width. Mr. Pickerill detailed the additional expenses of 2.5 feet of additional side yard.

In response to commissioner questions, Mr. Pickerill stated the subdivision is proposed to have on-street parking throughout and in his experience flag accesses are not well maintained and become unused. Pedestrians leaving the subdivision heading west can cross the street at 9<sup>th</sup> Place using a crossing beacon and use the existing sidewalk installed as part of the Loma Vista development.

Doug White 2098 NE 8<sup>th</sup> St- Mr. White owns property to the west of the proposed subdivision and requested clarification regarding sidewalk and vehicular access.

Commissioners discussed at length the 60' wide flag access and the discussions between the school district and developer. Ownership, installation, maintenance, fire access, pedestrian safety, and security were among the concerns. Commissioners recommend NE 9th Place be designated as No Parking.

Theater Park and Legacy are subdivisions with residential lots 50' wide. The narrower lot width aids the ability to keep homes more affordable, a prior goal of MonteVista Homes.

There was consensus that the longer block length is acceptable with the pedestrian access to the school at the northwest corner of the property.

# **SCHOOL CONNECTIVITY**