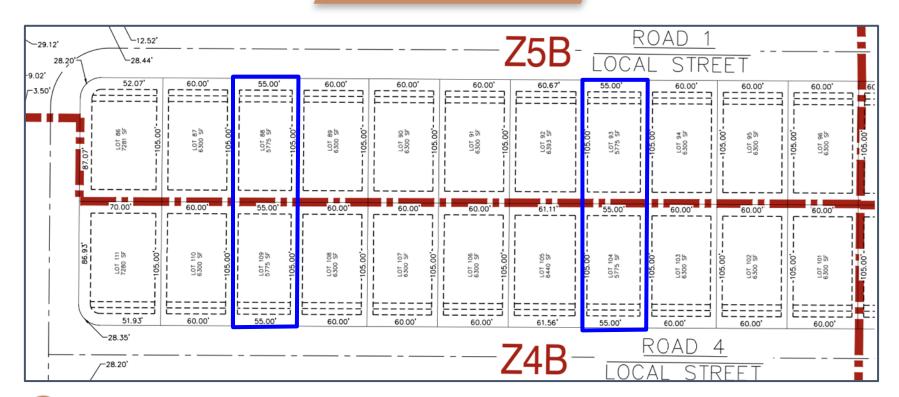

# <u>Major Variance & Subdivision Upland Meadows MonteVista Homes 4N2802A TL 500- 811 E Theater Lane</u>

Te Hermiston Planning Commission is holding a public hearing to consider a request for a major variance and subdivision plat for property located at 811 E Theater Lane and described as 4N2802A tax Lot 500. The property is zoned Medium High Density Residential (R-3) and is owned by the Hermiston Irrigation District. The applicant, MonteVista Homes LLC is requesting variances from Sections 154.18 and 154.19 (C) of the Hermiston Code of Ordinances which establishes the maximum block length and minimum lot width for lots in residential zones. The applicant requests 19 lots be approved with widths between 55 and 58.96 feet and four blocks with a length of approximately 800 feet. The planning commission will also consider the preliminary plat that proposes to create a 261-lot subdivision.

## Regular Meeting Minutes December 13, 2023

the property and how it affects the proposed community. MonteVista Homes would like to donate the 60' wide flag to the school district while still providing pedestrian connectivity to the school. He stated the block length variance is necessary due to the alignment of NE 9<sup>th</sup> Place and the need to match grade throughout the development. Affordability is always a driver of the requests. Conforming to the block length would create an expensive street and reduce the number of lots. The community is walkable, with end lot driveways facing the east/west streets. The lot width reduction for the 19 lots is based on affordability. The Hope home is 45' wide and will fit on a 55' wide lot and meet the setback requirements of the R-3 zone. Three car garages and an RV pad are options on their home models and Luke estimates 50 to 75% of the homes built will opt to have a three-car garage. This is the same home plan built in Theater Park on lots 55' in width. Mr. Pickerill detailed the additional expenses of 2.5 feet of additional side yard.

# 5-ft reduction of the 60-ft lot width requirement, on 19 lots.

- 1. Affordability is Key!!!
- 2. 95% of MVH home designs are 40' wide
- 3. Hope Floor Plan is 45' wide (fits a 55' lot)
  - a. 1906 Square Feet
  - b. 4 Bedroom / 2 Bath
  - c. 3 Car Garage
  - d. Additional Off Street Parking