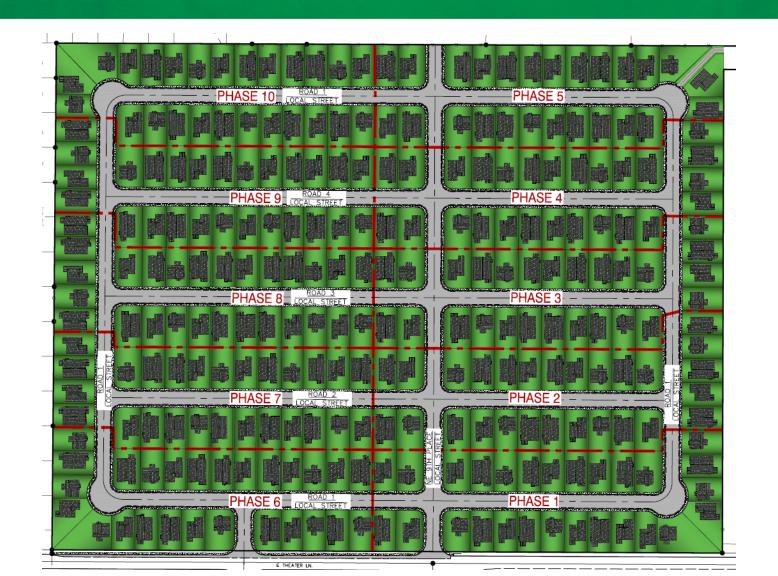

# <u>Major Variance & Subdivision Upland Meadows MonteVista Homes 4N2802A TL 500- 811 E Theater Lane</u>

Te Hermiston Planning Commission is holding a public hearing to consider a request for a major variance and subdivision plat for property located at 811 E Theater Lane and described as 4N2802A tax Lot 500. The property is zoned Medium High Density Residential (R-3) and is owned by the Hermiston Irrigation District. The applicant, MonteVista Homes LLC is requesting variances from Sections 154.18 and 154.19 (C) of the Hermiston Code of Ordinances which establishes the maximum block length and minimum lot width for lots in residential zones. The applicant requests 19 lots be approved with widths between 55 and 58.96 feet and four blocks with a length of approximately 800 feet. The planning commission will also consider the preliminary plat that proposes to create a 261-lot subdivision.

Discussion included various street layout options, points of pedestrian/vehicle/fire access, and the 60-footwide flag at the northwest corner of the property.

Theater Park and Legacy are subdivisions with residential lots 50' wide. The narrower lot width aids the ability to keep homes more affordable, a prior goal of MonteVista Homes.

There was consensus that the longer block length is acceptable with the pedestrian access to the school at the northwest corner of the property.