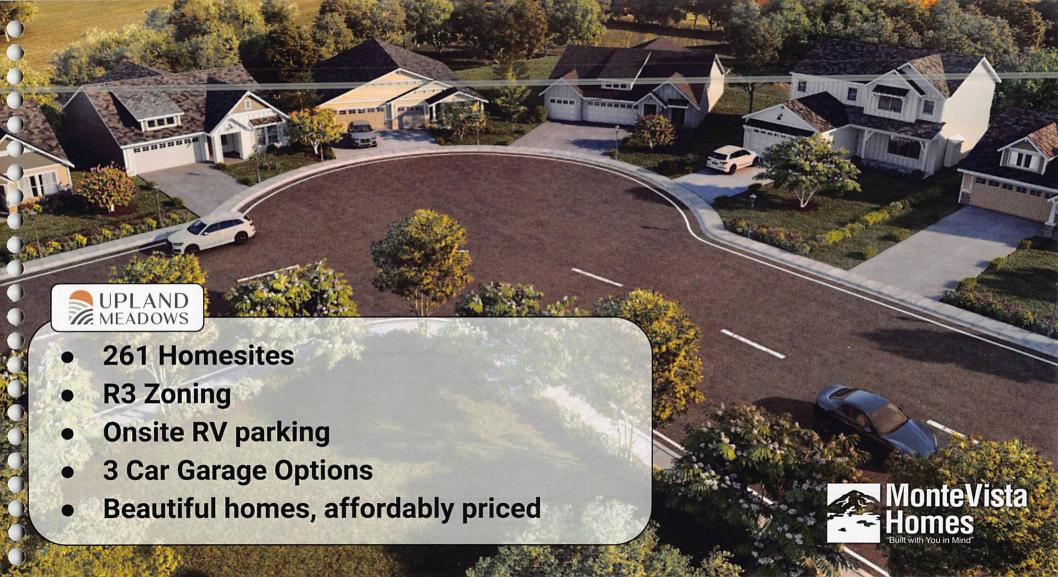

# <u>Major Variance & Subdivision Upland Meadows MonteVista Homes 4N2802A TL 500- 811 E Theater Lane</u>

Te Hermiston Planning Commission is holding a public hearing to consider a request for a major variance and subdivision plat for property located at 811 E Theater Lane and described as 4N2802A tax Lot 500. The property is zoned Medium High Density Residential (R-3) and is owned by the Hermiston Irrigation District. The applicant, MonteVista Homes LLC is requesting variances from Sections 154.18 and 154.19 (C) of the Hermiston Code of Ordinances which establishes the maximum block length and minimum lot width for lots in residential zones. The applicant requests 19 lots be approved with widths between 55 and 58.96 feet and four blocks with a length of approximately 800 feet. The planning commission will also consider the preliminary plat that proposes to create a 261-lot subdivision.

# We are proposing a variance to block length for the following reasons:

- 1. 9th Street Connection
- 2. Property Size / Shape
- 3. Property Topography
- 4. Affordability is Key!!!!
- 5. No Trails, a Maintenance Nightmare

# We are proposing a variance to block length for the following reasons:

- 1. 9th Street Connection
- 2. Property Size / Shape
- 3. Property Topography
- 4. Affordability is Key!!!!
- No Trails, a Maintenance Nightmare

# 5-ft reduction of the 60-ft lot width requirement, on 19 lots.

- 1. Affordability is Key!!!
- 2. 95% of MVH home designs are 40' wide
- 3. Hope Floor Plan is 45' wide (fits a 55' lot)
  - a. 1906 Square Feet
  - b. 4 Bedroom / 2 Bath
  - c. 3 Car Garage
  - d. Additional Off Street Parking