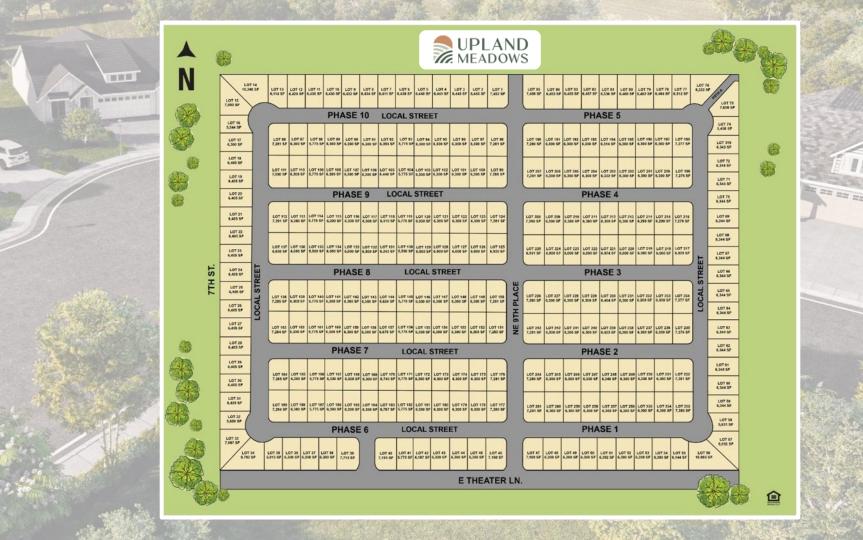

# <u>Major Variance & Subdivision Upland Meadows MonteVista Homes 4N2802A TL 500- 811 E Theater Lane</u>

Te Hermiston Planning Commission is holding a public hearing to consider a request for a major variance and subdivision plat for property located at 811 E Theater Lane and described as 4N2802A tax Lot 500. The property is zoned Medium High Density Residential (R-3) and is owned by the Hermiston Irrigation District. The applicant, MonteVista Homes LLC is requesting variances from Sections 154.18 and 154.19 (C) of the Hermiston Code of Ordinances which establishes the maximum block length and minimum lot width for lots in residential zones. The applicant requests 19 lots be approved with widths between 55 and 58.96 feet and four blocks with a length of approximately 800 feet. The planning commission will also consider the preliminary plat that proposes to create a 261-lot subdivision.