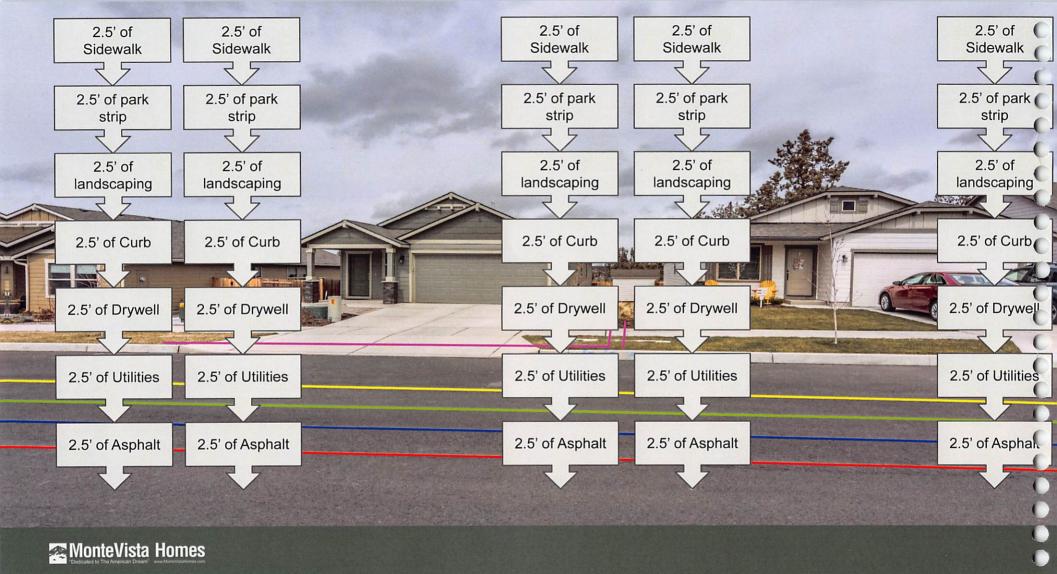

### Regular Meeting Minutes December 13, 2023

- (A) Whenever any person desires to subdivide land into building lots and to dedicate streets, alleys or land for public use, the person shall submit four copies of the preliminary sketch plat conforming to the requirements of 154.15 through 154.21 to the Planning Commission before submission of the final plat. **The applicant has met the plat submission requirement.**
- (B) The preliminary plat must be filed with the City Planner at least 30 days prior to the meeting of the Planning Commission. Minor partitions containing three lots or less may be exempted from the provisions of this section. **The applicant has met the plat submission date on October 30, 2023.**
- (C) The preliminary plat shall show:
- (1) The location of present property lines, section lines and the lines of incorporated areas, streets, buildings, water courses, tree masses and other existing features within the area to be subdivided and similar information regarding existing conditions on land immediately adjacent thereto; **Shown as required.**
- (2) The proposed location and width of streets, alleys, lots, building and setback lines and easements; **Shown as required.**
- (3) Existing sanitary and storm sewers, water mains, culverts and other underground structures within the tract or immediately adjacent thereto. The location and size of the nearest water main and sewer or outlet are to be indicated in a general way upon the plat; **Existing infrastructure is not shown on the preliminary plat.**
- (4) The title under which the proposed subdivision is to be recorded and the name of the subdivider platting the tract; **Shown as required.**
- (5) The names and adjoining boundaries of all adjoining subdivisions and the names of recorded owners of adjoining parcels of unsubdivided land; **Shown as required.**
- (6) Contours referred to a City Engineer's bench mark with intervals sufficient to determine the character and topography of the land to be subdivided, but in no case shall the intervals be more than one foot; Contours are not shown on the preliminary plat.
- (7) North point, scale and date; Shown as required.
- (8) Grades and profiles of streets and plans or written and signed statements regarding the grades of proposed streets; and the width and type of pavement, location, size and type of sanitary sewer or other sewage disposal facilities; water mains and other utilities; facilities for storm water drainage and other proposed improvements such as sidewalks, planting and parks, and any grading of individual lots; **Not shown on preliminary plat.**
- (9) All the above information unless waived by the Planning Commission. Staff recommends the Planning Commission waive (3), (6), and (8) above. Review of civil drawings including infrastructure and drainage are required prior to development of the property.

#### 154.61 General Improvements

SE Campbell Drive is a paved city street improved with curb and gutter. SE 10<sup>th</sup> St is a paved city street with no further improvements. At such time that construction occurs on each parcel which triggers the development standards of 157.163 of the Hermiston Code of Ordinances, street improvements are required along that parcel's frontages.

#### §154.62 Water Lines

A water line is available in SE 10th St.

#### §154.63 Sanitary Sewer System

A sewer line is available in SE 10th St.

Final Plat

Per §154.46 of the Hermiston Code of Ordinances, the final plat shall show:

- (A) The boundary lines of the area being subdivided, with accurate distances and bearings. **Shown** as required
- (B) The lines of all proposed streets and alleys with their width and names. Shown as required
- (C) The accurate outline of any portions of the property intended to be dedicated or granted for public use. **Shown as required**
- (D) The line of departure of one street from another. Shown as required
- (E) The lines of all adjoining property and the lines of adjoining streets and alleys with their widths and names. **Shown as required**
- (F) All lot lines together with an identification system for all lots and blocks. Shown as required