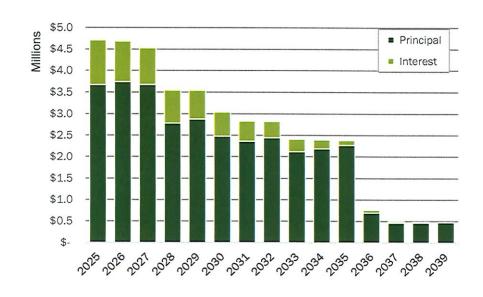

ation and equipping of various public improvements within and around the downtown area of the City, which may include without limitation, apartment building redevelopment, and the adaptive reuse of the Mallonee Building.

#### 2002A Bonds

Finance the costs of environmental remediation and demolition of an industrial site

#### 2001B VPSA Bonds

Capital projects for school purposes

#### 2001 Literary Loan

Patrick Copeland Elementary

#### 1999 Bonds

Various capital improvements for public safety as well as the acquisition of certain computer and related equipment

#### 1998 Bonds

Refunded 1992 Bonds

#### 1992 Bonds

Various public improvements

Some maturities in this series are currently outstanding

All maturities in this series have been refunded



# Tax-Supported Debt Service





| FY       | Principal    | Interest        | Total        |
|----------|--------------|-----------------|--------------|
| Total    | \$32,689,911 | \$<br>6,416,554 | \$39,106,465 |
| 06/30/25 | 3,668,765    | <br>1,040,445   | 4,709,210    |
| 06/30/26 | 3,737,455    | 947,439         | 4,684,893    |
| 06/30/27 | 3,672,169    | 853,986         | 4,526,154    |
| 06/30/28 | 2,784,609    | 758,968         | 3,543,577    |
| 06/30/29 | 2,878,809    | 660,748         | 3,539,557    |
| 06/30/30 | 2,478,104    | 564,883         | 3,042,987    |
| 06/30/31 | 2,360,000    | 471,566         | 2,831,566    |
| 06/30/32 | 2,445,000    | 379,166         | 2,824,166    |
| 06/30/33 | 2,120,000    | 290,473         | 2,410,473    |
| 06/30/34 | 2,190,000    | 205,784         | 2,395,784    |
| 06/