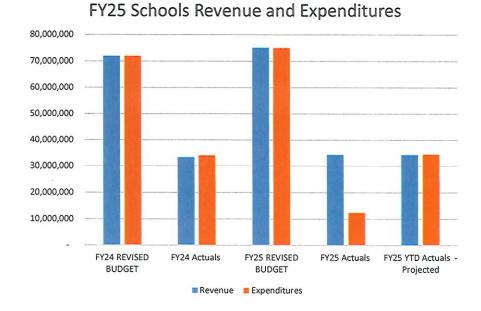

| 50.0%          |                         |
| RANSFERS OUT            | 9,236,599    | -            | 0.0%         | 9,576,924    | -            |                    | 0.0%           |                         |
| TOTAL EXPENDITURES      | 44,123,535   | 18,146,058   | 41.1%        | 52,635,155   | 16,147,558   | 16,147,558         | 30.7%          |                         |
| NET INCOME              | 4            | (2,843,023)  | -6.44%       | (2)          | (1,929,750)  | 657,053            | 1.25%          |                         |

## Schools FY25 Budget to Actual – 2nd QTR

- Schools is trending \$1M more in revenues for FY25 vs FY24
- Expenses are trending \$400K more in FY25 vs FY24
- Same concept applies for Schools the Schools should be at 50% or \$37M revenues received.



## Schools FY25 Budget to Actuals – 2nd QTR

| REVENUES             | FY24 REVISED<br>BUDGET | FY24 Actuals | FY24 %<br>Rec'd | FY25 REVISED<br>BUDGET | FY25 Actuals | FY25 YTD<br>Actuals -<br>Projected | FY25 % Rec'd | Comments                               |
|----------------------|------------------------|--------------|-----------------|------------------------|--------------|------------------------------------|--------------|----------------------------------------|
| CHARGES FOR SERVICES | 5,023,384              | 1,259,570    | 25.1%           | 5,515,232              | 404,098      | 404,098                            | 7.3%         |                                        |
| STATE REVENUES       | 39,351,282             | 17,798,181   | 45.2%           | 46,085,993