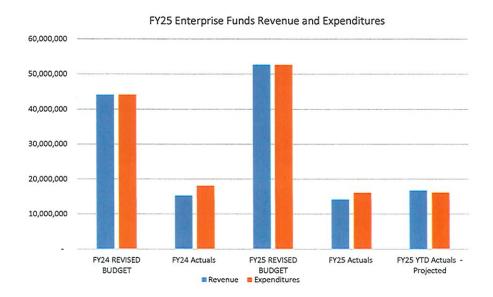

| -12.93%                                                                        |

## Enterprise Fund FY25 Budget to Actuals – 2nd QTR

Regional Water, Sewer, Solid Waste, and Storm Water

- Enterprise fund for 2nd QTR is trending \$1.5M higher in Revenues for FY25 vs FY24.
- Expense for FY25 are trending \$1.99M less the expense in FY24.
- Same concept applies for Enterprise fund the City should be at roughly 50% or \$26.6M revenues received.



## Enterprise Fund FY25 Budget to Actual – 2nd QTR

#### **ENTERPRISE FUNDS**

|                         | FY24 REVISED |              |              | FY25 REVISED |              | FY25 YTD Actuals - |                |                         |
|-------------------------|--------------|--------------|--------------|--------------|--------------|--------------------|----------------|-------------------------|
| REVENUES                | BUDGET       | FY24 Actuals | FY24 % Rec'd | BUDGET       | FY25 Actuals | Projected          | FY25 % Rec'd   | Comments                |
| JSE OF MONEY & PROPERTY | 235,000      | 378,998      | 161.3%       | 300,000      | 241,958      | 241,958            | 80.7%          |                         |
| CHARGES FOR SERVICES    | 33,182,403   | 13,935,9