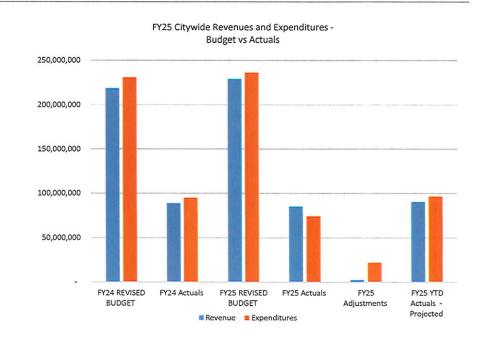

## Citywide FY25 Budget to Actuals – 2nd QTR

- City-wide for 2nd QTR are trending \$1.8M higher in revenues for FY25 vs FY24.
- Expenses for 2nd QTR are trending \$1.2M higher for FY25 vs FY24.
- Over all we are trending \$24M less then where we should be for 2nd QTR, the City should be at 50% or \$114.5M.
  - Next pertinent due date for Hopewell is February 15<sup>th</sup> PP.