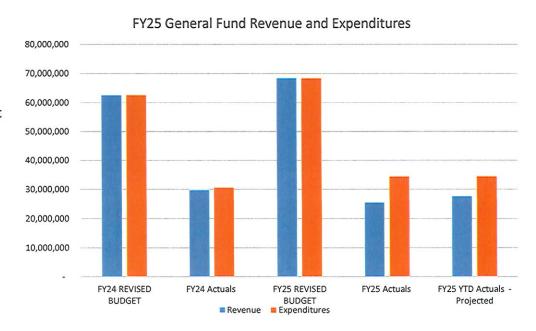

| 13,807,490<br>2,426,360<br>156,402<br>1,909,825<br>1,142,572<br>7,390,856<br>249,216<br>14,212,408<br>2,759,876<br>628,750<br>34,601,929,53<br>1,174,690<br>4,576,384 | 45.3%<br>45.6%<br>34.0%<br>44.2%<br>46.1%<br>42.5%<br>48.5%<br>35.7%<br>49.7%<br>47.8%<br>7.3%<br>61.7%          | 506010                                                             |

## General Fund FY25 Budget to Actuals – 2nd QTR

- General fund for 2nd QTR is trending \$1.2M lower in Revenues for FY25 vs FY24
- Expenses for FY25 are trending \$3.8M higher than FY24
- Same concept applies for General fund the City should be at roughly 50% or \$34M revenues received.
- The key due dates for the City are Dec, Feb and June.
  - PP Due Date February 15th



## General Fund FY25 Budget to Actuals – 2nd QTR

|                            | 17-40-000/100 (September 1990) | TO MANAGEMENT | FY24 % of   | NAMES OF TAXABLE PARTY. |              |