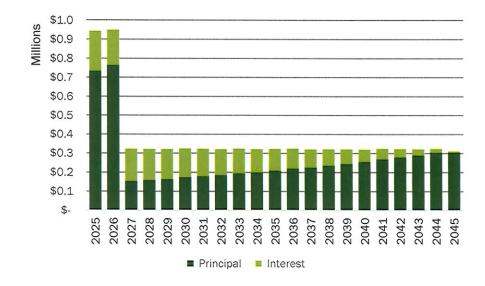

|               | -   |               |     |            |  |  |



# Sewer System Debt Service



|          | Existing S    | Sewer System Deb | ot Service   |
|----------|---------------|------------------|--------------|
| FY       | Principal     | Interest         | Total        |
| Total    | \$ 19,815,000 | \$10,792,531     | \$30,607,531 |
| 06/30/25 | 655,000       | 972,291          | 1,627,291    |
| 06/30/26 | 685,000       | 942,519          | 1,627,519    |
| 06/30/27 | 720,000       | 907,919          | 1,627,919    |
| 06/30/28 | 755,000       | 871,044          | 1,626,044    |
| 06/30/29 | 795,000       | 832,294          | 1,627,294    |
| 06/30/30 | 830,000       | 791,669          | 1,621,669    |
| 06/30/31 | 880,000       | 748,919          | 1,628,919    |
| 06/30/32 | 920,000       | 703,919          | 1,623,919    |
| 06/30/33