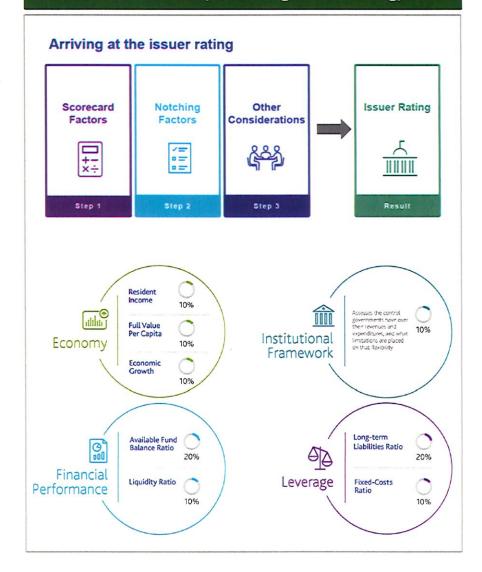

#### 2) Notching Factors

- Notching factors reduced from 16 to 5 as follows:
  - Additional strength in local resources (management/governance).
  - · Limited scale of operations (size of local government).
  - Financial disclosures (financial statements not in conformity with GASB).
  - · Potential cost shift to or from the State.
  - Potential for significant increase in leverage (material exposure to pension asset risk, increase in unfunded liabilities, or heavily depreciated capital assets).

#### 3) Other Considerations

 While the defined notching factors have been reduced, a new category for other considerations will allow for any other factor deemed appropriate by the rating analysts and committee to be considered in the rating outcome.

#### Adopted Moody's Rating Methodology





## Moody's Issuer Rating Scorecard



| Issuer Rating Scorecard                  |      |
|------------------------------------------|------|
| 1. Economy                               |      |
| Resident Income                          | 10%  |
| Full Value Per Capita                    | 10%  |
| Economic Growth                          | 10%  |
| Subtotal                                 | 30%  |
| 2. Financial Performance (All Funds) (2) |      |
| Available Fund Balance Ratio             | 20%  |
| Liquidity Ratio                          | 10%  |
| Subtotal                                 | 30%  |
| 3. Institutional Framework               | 4.44 |
| Institutional Framework                  | 10%  |
| Subtotal                                 | 10%  |
| 4. Leverage (All Funds) (2)