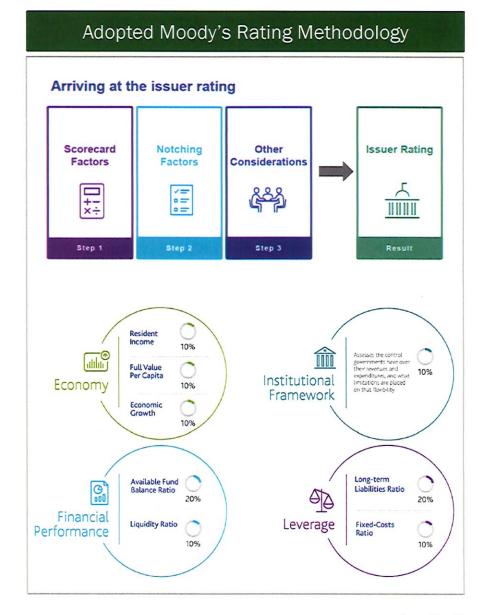

all Funds Total Governmental and Business-Type.

## 2) Notching Factors

- Notching factors reduced from 16 to 5 as follows:
  - Additional strength in local resources (management/governance).
  - Limited scale of operations (size of local government).
  - Financial disclosures (financial statements not in conformity with GASB).
  - · Potential cost shift to or from the State.
  - Potential for significant increase in leverage (material exposure to pension asset risk, increase in unfunded liabilities, or heavily depreciated capital assets).

## 3) Other Considerations

 While the defined notching factors have been reduced, a new category for other considerations will allow for any other factor deemed appropriate by the rating analysts and committee to be considered in the rating outcome.



Source: Moody's

# Moody's Issuer Rating Scorecard



| Issuer Rating Scorecard                  |      |
|------------------------------------------|------|
| 1. Economy                               |      |
| Resident Income                          | 10%  |
| Full Value Per Capita                    | 10%  |
| Economic Growth                          | 10%  |
| Subtotal                                 | 30%  |
| 2. Financial Performance (All Funds) (2) |      |
| Available Fund Balance Ratio             | 20%  |
| Liquidity Ratio                          | 10%  |
| Subtotal                                 | 30%  |
| 3. Institutional Framework               |      |
| Institutional Framework                  | 10%  |
| Subtotal                                 | 10%  |
| 4. Leverage (A