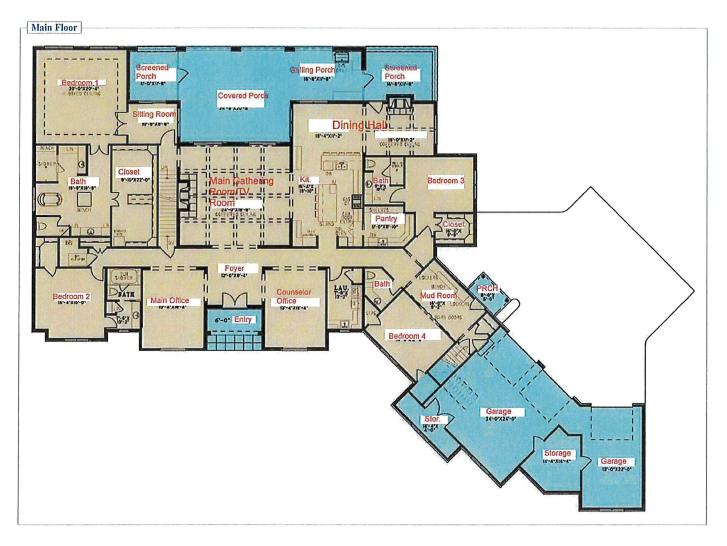

Bedrooms: 8 Full Baths: 8 Half Baths: 3 Levels/Stories: 2 Garage Stalls: 3

Total Sq. Ft.: 11715 Width: 133' 6" Main floor: 4927 Upper floor: 2594 Lower Floor: 4194 16:12 Bonus Room: 366 Garage: 1583 Porches: 2648

Depth: 100' 0" Height: 30' Roof Pitch (primary): Walls: 2"x4" Ceiling Height (Main): 10'

#### **Building Materials**

Structure: Wood Framing Roofing: (GAF) 40-year Architectural Shingles Windows: (Amsco) Low E Exterior: Stone or Brick and Wood or Fiber Cement Siding around entire structure Soffit and Fascia: Aluminum Rain Gutters: Seamless Aluminum Driveway Materials: Engineered Concrete