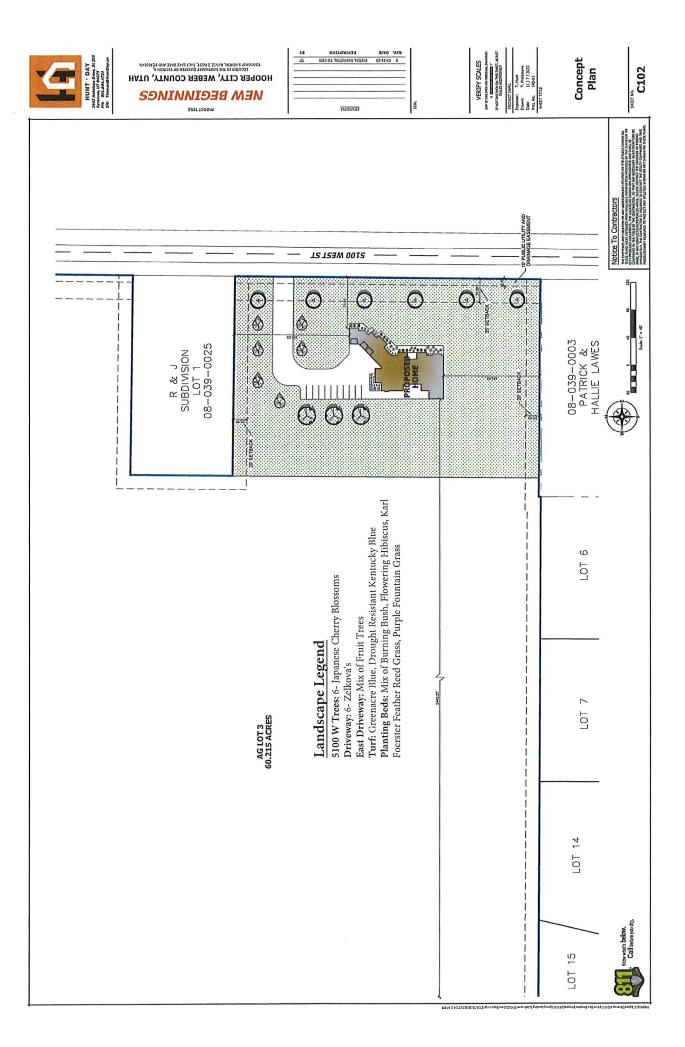

Sq feet/ Acreage of property: 60.215 Acre

Reason for conditional use: We will be building a Group Youth Home Drug and Alcohol Treatment Center

Describe use of property: We will be providing a home for youth that are needing assitance in there process to sobriety

If building on property provide site plan drawings including:

- Map of property showing adjacent streets Included in the attached documents
- Building/structure dimensions and distance from other structures Included in the attached documents
- Distance from property lines, Included in the attached documents
- List any easements on property Included in the attached documents
- Roof pitch, roofing material, Building materials, driveway materials Included in the attached documents
- Concept drawing of what structure will look like Included in the attached documents
- Building materials Included in the attached documents
- Driveway materials Included in the attached documents
- Landscaping design Included in the attached documents
- The State requires all property owners within 600 feet from your parent property (front, sides and back) to be notified. There will be an additional fee of \$1.00 for every notice that is sent out.

#### Fencing

The 3-acre lot will have a 6' privacy fence around the entire property.