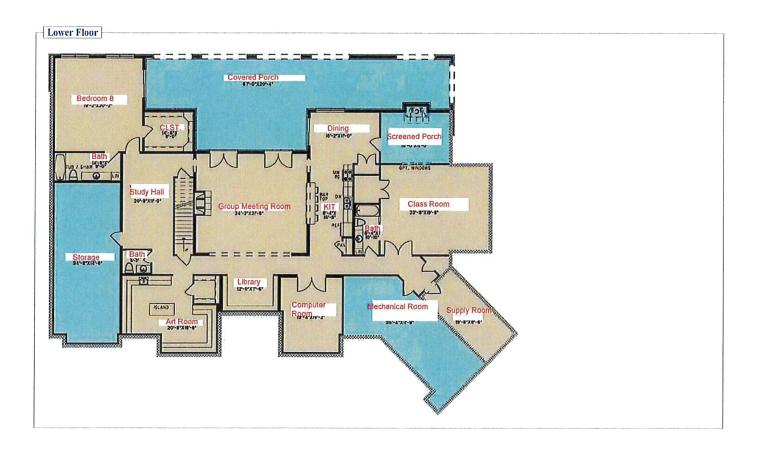

Bedrooms: 8 Full Baths: 8 Half Baths: 3 Levels/Stories: 2 Garage Stalls: 3

Total Sq. Ft.: 11715 Width: 133' 6" Main floor: 4927 Upper floor: 2594 Lower Floor: 4194 16:12 Bonus Room: 366 Garage: 1583 Porches: 2648

Depth: 100' 0" Height: 30' Roof Pitch (primary): Walls: 2"x4" Ceiling Height (Main): 10'

#### **Building Materials**

Structure: Wood Framing Roofing: (GAF) 40-year Architectural Shingles Windows: (Amsco) Low E Exterior: Stone or Brick and Wood or Fiber Cement Siding around entire structure Soffit and Fascia: Aluminum Rain Gutters: Seamless Aluminum Driveway Materials: Engineered Concrete