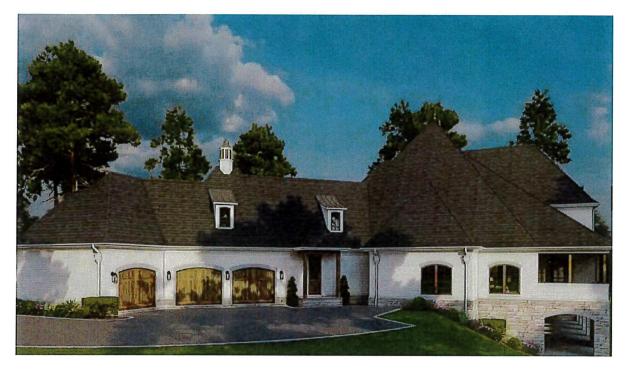

Bedrooms: 8 Full Baths: 8 Half Baths: 3 Levels/Stories: 2 Garage Stalls: 3

Total Sq. Ft.: 11715 Width: 133' 6" Main floor: 4927 Upper floor: 2594 Lower Floor: 4194 16:12 Bonus Room: 366 Garage: 1583 Porches: 2648

Depth: 100' 0" Height: 30' Roof Pitch (primary): Walls: 2"x4" Ceiling Height (Main): 10'

#### **Building Materials**

Structure: Wood Framing Roofing: (GAF) 40-year Architectural Shingles Windows: (Amsco) Low E Exterior: Stone or Brick and Wood or Fiber Cement Siding around entire structure Soffit and Fascia: Aluminum Rain Gutters: Seamless Aluminum Driveway Materials: Engineered Concrete