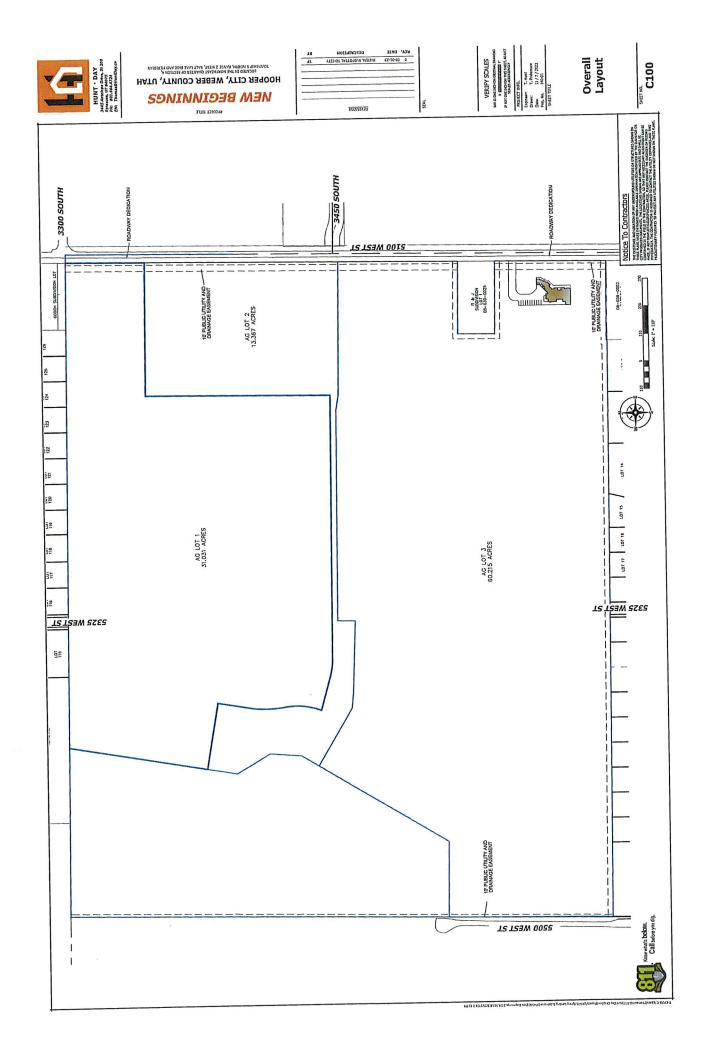

Sq feet/ Acreage of property: 60.215 Acre

Reason for conditional use: We will be building a Group Youth Home Drug and Alcohol Treatment Center

Describe use of property: We will be providing a home for youth that are needing assitance in there process to sobriety

If building on property provide site plan drawings including:

- Map of property showing adjacent streets Included in the attached documents
- Building/structure dimensions and distance from other structures Included in the attached documents
- Distance from property lines, Included in the attached documents
- List any easements on property Included in the attached documents
- Roof pitch, roofing material, Building materials, driveway materials Included in the attached documents
- Concept drawing of what structure will look like Included in the attached documents
- Building materials Included in the attached documents
- Driveway materials Included in the attached documents
- Landscaping design Included in the attached documents
- The State requires all property owners within 600 feet from your parent property (front, sides and back) to be notified. There will be an additional fee of \$1.00 for every notice that is sent out.