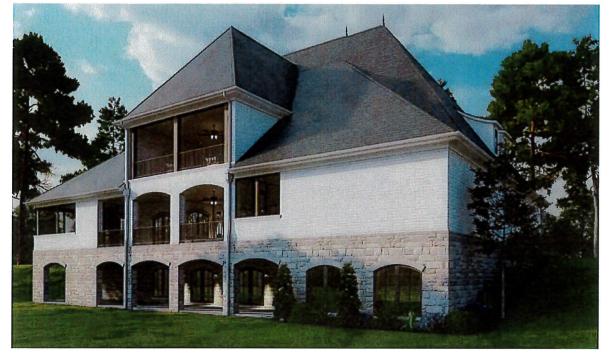

Bedrooms: 8 Full Baths: 8 Half Baths: 3 Levels/Stories: 2 Garage Stalls: 3

Total Sq. Ft.: 11715 Width: 133' 6" Main floor: 4927 Upper floor: 2594 Lower Floor: 4194 16:12 Bonus Room: 366 Garage: 1583 Porches: 2648

Depth: 100' 0" Height: 30' Roof Pitch (primary): Walls: 2"x4" Ceiling Height (Main): 10'

#### **Building Materials**

Structure: Wood Framing Roofing: (GAF) 40-year Architectural Shingles Windows: (Amsco) Low E Exterior: Stone or Brick and Wood or Fiber Cement Siding around entire structure Soffit and Fascia: Aluminum Rain Gutters: Seamless Aluminum Driveway Materials: Engineered Concrete