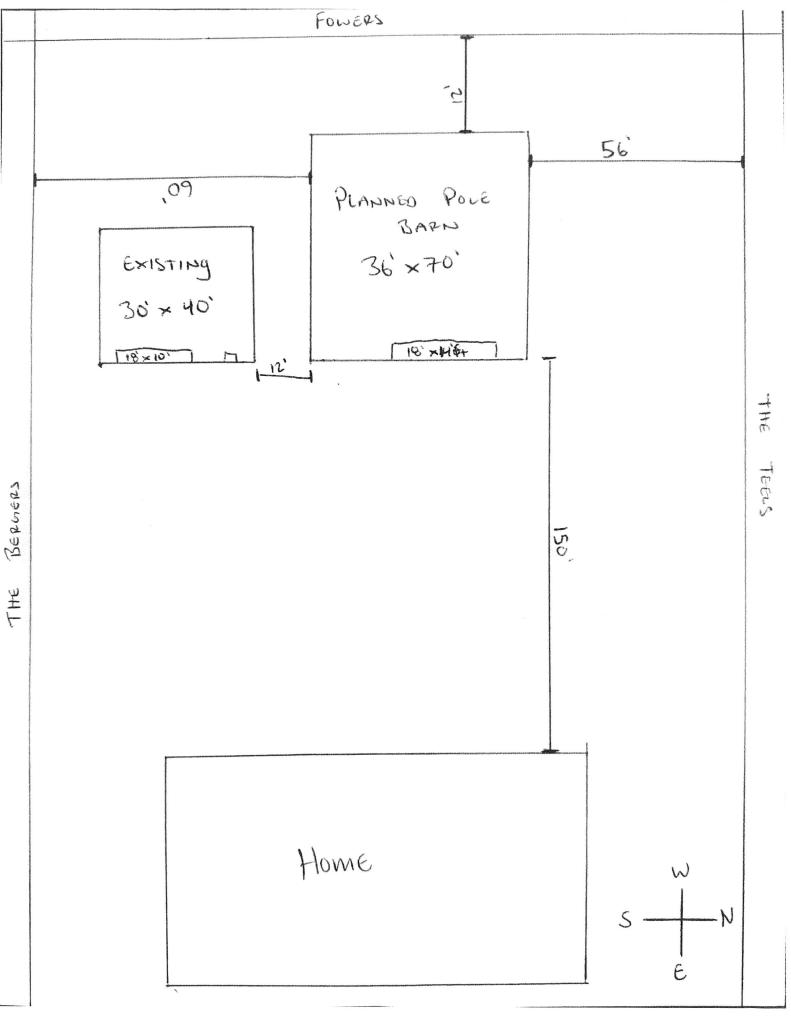

#### **Regular Meeting – 7:00pm**

- 1. Meeting Called to Order
- 2. Opening Ceremony
  - a. Pledge of Allegiance
  - b. Reverence
- 3. Consent Items
  - a. Motion Approval of Minutes dated April 11, 2024.
- 4. Action Items
  - a. <u>Conditional Use Permit Request for Torghele Hooper LLC for a Group Youth Home: Drug and Alcohol</u> <u>Treatment Center located at parcel number 08-712-0003 lot 3.</u>
    - i. Enter a public hearing to receive public input on request.
    - ii. Close the public hearing and proceed with the regular meeting.
    - iii. Planning Commission Discussion and/or Motion on request
  - b. <u>Conditional Use Permit Request for Jacob Clement for an oversized structure totaling 2,520 sq ft located</u> <u>at 5827 S 6950 W.</u>
    - i. Enter a public hearing to receive public input on request.
    - ii. Close the public hearing and proceed with the regular meeting.
    - iii. Planning Commission Discussion and/or Motion on request
  - c. Conditional Use Permit Request for Loy and Donna Berkeley for an oversized structure totaling 1,762
    - sq ft with an accessory dwelling unit totaling 952 sq ft located at 5628 W 5725 S.
      - i. Enter a public hearing to receive public input on request.
      - ii. Close the public hearing and proceed with the regular meeting.
      - iii. Planning Commission Discussion and/or Motion on request
  - d. Final Approval for South Four Subdivision located approximately at 4243 S 6300 W for Larry Ropelato
    - i. Enter a public hearing to receive public input on request.
    - ii. Close the public hearing and proceed with the regular meeting.
    - iii. Planning Commission Discussion and/or Motion on request
- 5. <u>Citizen Comment (Resident(s) attending this meeting will be allotted 3 minutes to express a concern about any</u> *issue that IS NOT ON THE AGENDA. No action can or will be taken on any issue presented.)*
- 6. Adjournment