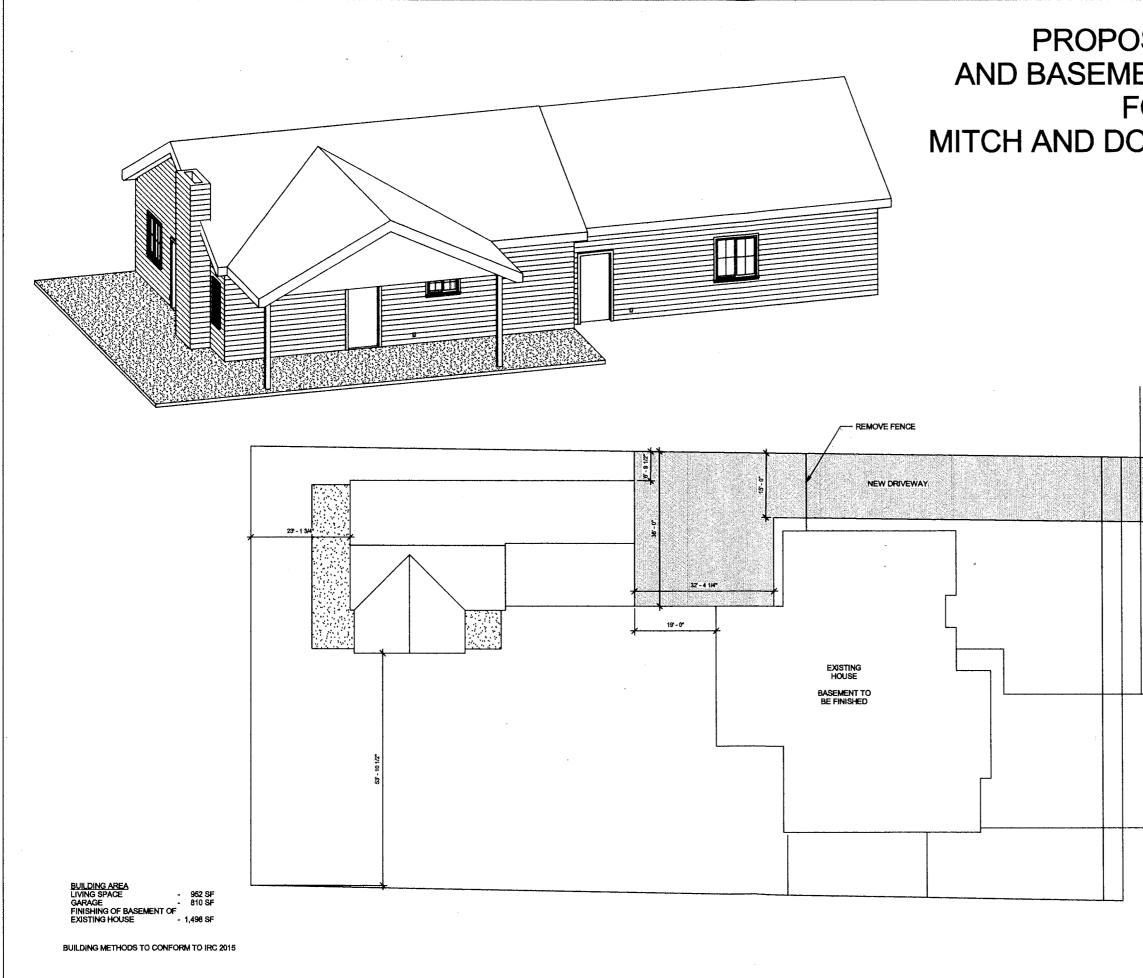

#### **Regular Meeting – 7:00pm**

- 1. Meeting Called to Order
- 2. Opening Ceremony
  - a. Pledge of Allegiance
  - b. Reverence
- 3. Consent Items
  - a. Motion Approval of Minutes dated April 11, 2024.
- 4. Action Items
  - a. <u>Conditional Use Permit Request for Torghele Hooper LLC for a Group Youth Home: Drug and Alcohol</u> <u>Treatment Center located at parcel number 08-712-0003 lot 3.</u>
    - i. Enter a public hearing to receive public input on request.
    - ii. Close the public hearing and proceed with the regular meeting.
    - iii. Planning Commission Discussion and/or Motion on request
  - b. <u>Conditional Use Permit Request for Jacob Clement for an oversized structure totaling 2,520 sq ft located</u> <u>at 5827 S 6950 W.</u>
    - i. Enter a public hearing to receive public input on request.
    - ii. Close the public hearing and proceed with the regular meeting.
    - iii. Planning Commission Discussion and/or Motion on request
  - c. Conditional Use Permit Request for Loy and Donna Berkeley for an oversized structure totaling 1,762
    - sq ft with an accessory dwelling unit totaling 952 sq ft located at 5628 W 5725 S.
      - i. Enter a public hearing to receive public input on request.
      - ii. Close the public hearing and proceed with the regular meeting.
      - iii. Planning Commission Discussion and/or Motion on request
  - d. Final Approval for South Four Subdivision located approximately at 4243 S 6300 W for Larry Ropelato
    - i. Enter a public hearing to receive public input on request.
    - ii. Close the public hearing and proceed with the regular meeting.
    - iii. Planning Commission Discussion and/or Motion on request
- 5. <u>Citizen Comment (Resident(s) attending this meeting will be allotted 3 minutes to express a concern about any</u> *issue that IS NOT ON THE AGENDA. No action can or will be taken on any issue presented.)*
- 6. Adjournment