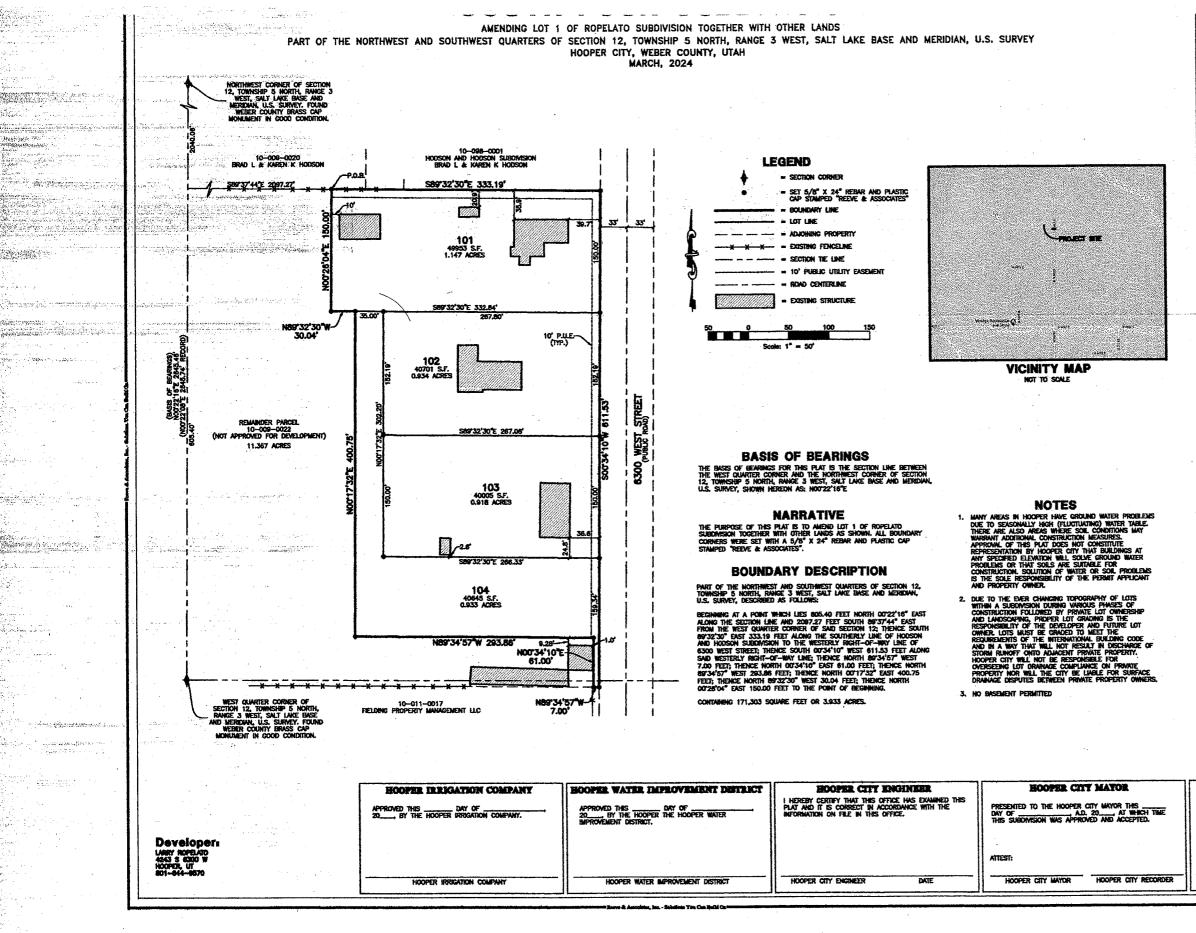

#### **Regular Meeting – 7:00pm**

- 1. Meeting Called to Order
- 2. Opening Ceremony
  - a. Pledge of Allegiance
  - b. Reverence
- 3. Consent Items
  - a. Motion Approval of Minutes dated April 11, 2024.
- 4. Action Items
  - a. <u>Conditional Use Permit Request for Torghele Hooper LLC for a Group Youth Home: Drug and Alcohol</u> <u>Treatment Center located at parcel number 08-712-0003 lot 3.</u>
    - i. Enter a public hearing to receive public input on request.
    - ii. Close the public hearing and proceed with the regular meeting.
    - iii. Planning Commission Discussion and/or Motion on request
  - b. <u>Conditional Use Permit Request for Jacob Clement for an oversized structure totaling 2,520 sq ft located</u> <u>at 5827 S 6950 W.</u>
    - i. Enter a public hearing to receive public input on request.
    - ii. Close the public hearing and proceed with the regular meeting.
    - iii. Planning Commission Discussion and/or Motion on request
  - c. Conditional Use Permit Request for Loy and Donna Berkeley for an oversized structure totaling 1,762
    - sq ft with an accessory dwelling unit totaling 952 sq ft located at 5628 W 5725 S.
      - i. Enter a public hearing to receive public input on request.
      - ii. Close the public hearing and proceed with the regular meeting.
      - iii. Planning Commission Discussion and/or Motion on request
  - d. Final Approval for South Four Subdivision located approximately at 4243 S 6300 W for Larry Ropelato
    - i. Enter a public hearing to receive public input on request.
    - ii. Close the public hearing and proceed with the regular meeting.
    - iii. Planning Commission Discussion and/or Motion on request
- 5. <u>Citizen Comment (Resident(s) attending this meeting will be allotted 3 minutes to express a concern about any</u> *issue that IS NOT ON THE AGENDA. No action can or will be taken on any issue presented.)*
- 6. Adjournment