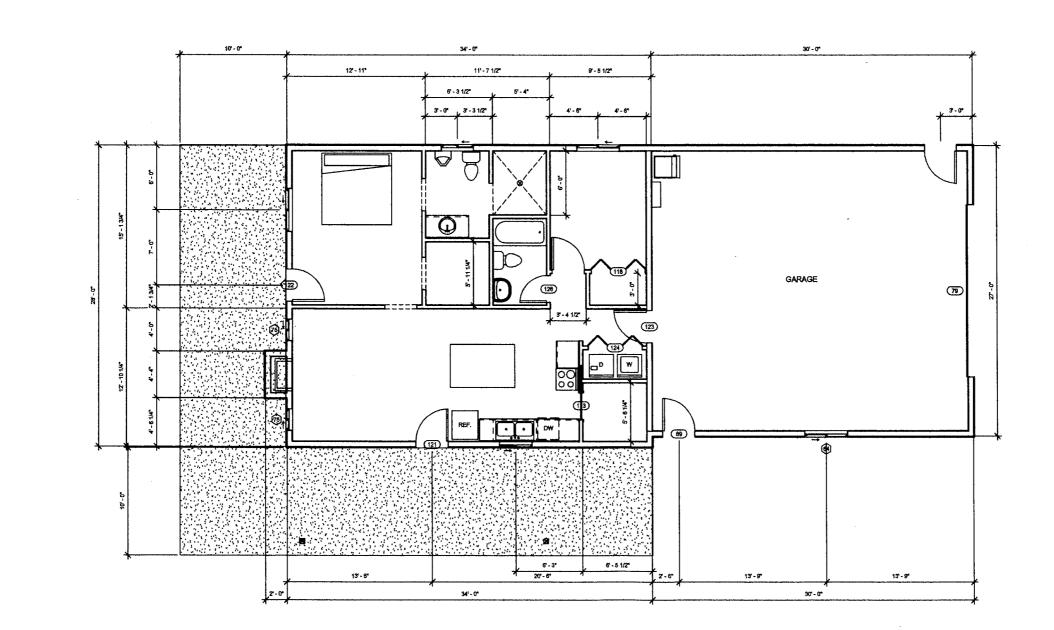

#### **Regular Meeting – 7:00pm**

- 1. Meeting Called to Order
- 2. Opening Ceremony
  - a. Pledge of Allegiance
  - b. Reverence
- 3. Consent Items
  - a. Motion Approval of Minutes dated April 11, 2024.
- 4. Action Items
  - a. <u>Conditional Use Permit Request for Torghele Hooper LLC for a Group Youth Home: Drug and Alcohol</u> <u>Treatment Center located at parcel number 08-712-0003 lot 3.</u>
    - i. Enter a public hearing to receive public input on request.
    - ii. Close the public hearing and proceed with the regular meeting.
    - iii. Planning Commission Discussion and/or Motion on request
  - b. <u>Conditional Use Permit Request for Jacob Clement for an oversized structure totaling 2,520 sq ft located</u> <u>at 5827 S 6950 W.</u>
    - i. Enter a public hearing to receive public input on request.
    - ii. Close the public hearing and proceed with the regular meeting.
    - iii. Planning Commission Discussion and/or Motion on request
  - c. Conditional Use Permit Request for Loy and Donna Berkeley for an oversized structure totaling 1,762
    - sq ft with an accessory dwelling unit totaling 952 sq ft located at 5628 W 5725 S.
      - i. Enter a public hearing to receive public input on request.
      - ii. Close the public hearing and proceed with the regular meeting.
      - iii. Planning Commission Discussion and/or Motion on request
  - d. Final Approval for South Four Subdivision located approximately at 4243 S 6300 W for Larry Ropelato
    - i. Enter a public hearing to receive public input on request.
    - ii. Close the public hearing and proceed with the regular meeting.
    - iii. Planning Commission Discussion and/or Motion on request
- 5. <u>Citizen Comment (Resident(s) attending this meeting will be allotted 3 minutes to express a concern about any</u> *issue that IS NOT ON THE AGENDA. No action can or will be taken on any issue presented.)*
- 6. Adjournment