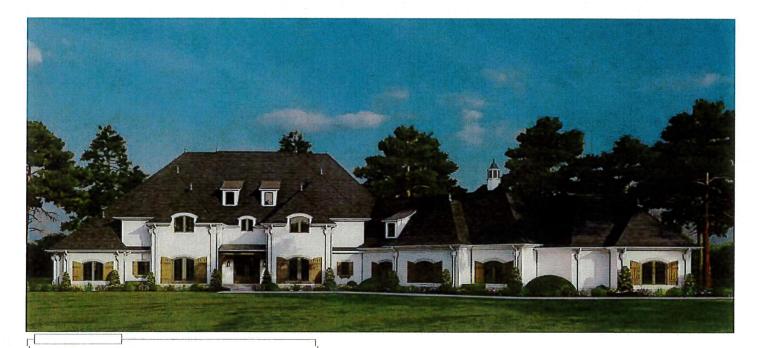

If building on property provide site plan drawings including:

- Map of property showing adjacent streets Included in the attached documents
- Building/structure dimensions and distance from other structures Included in the attached documents
- Distance from property lines, Included in the attached documents
- List any easements on property Included in the attached documents
- Roof pitch, roofing material, Building materials, driveway materials Included in the attached documents
- Concept drawing of what structure will look like Included in the attached documents
- Building materials Included in the attached documents
- Driveway materials Included in the attached documents
- Landscaping design Included in the attached documents
- The State requires all property owners within 600 feet from your parent property (front, sides and back) to be notified. There will be an additional fee of \$1.00 for every notice that is sent out.

Bedrooms: 8 Full Baths: 8 Half Baths: 3 Levels/Stories: 2 Garage Stalls: 3

Total Sq. Ft.: 11715 Width: 133' 6" Main floor: 4927 Upper floor: 2594 Lower Floor: 4194 16:12 Bonus Room: 366 Garage: 1583 Porches: 2648

Depth: 100' 0" Height: 30' Roof Pitch (primary): Walls: 2"x4" Ceiling Height (Main): 10'

#### **Building Materials**

Structure: Wood Framing Roofing: (GAF) 40-year Architectural Shingles Windows: (Amsco) Low E Exterior: Stone or Brick and Wood or Fiber Cement Siding around entire structure Soffit and Fascia: Aluminum Rain Gutters: Seamless Aluminum Driveway Materials: Engineered Concrete