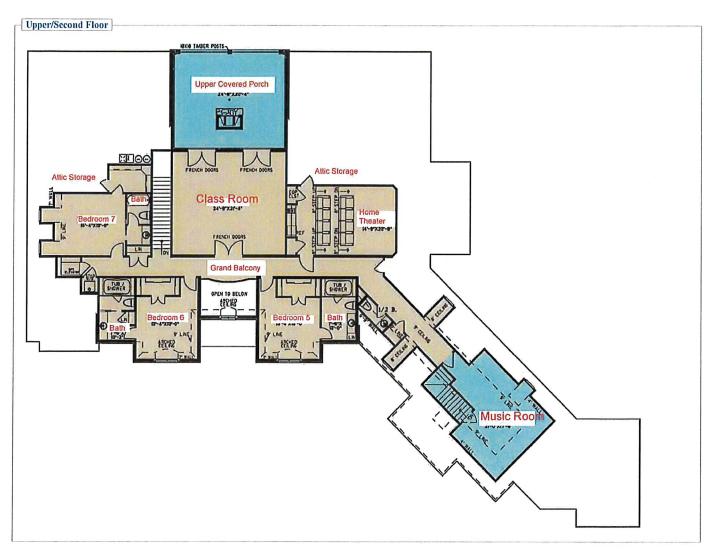

Bedrooms: 8 Full Baths: 8 Half Baths: 3 Levels/Stories: 2 Garage Stalls: 3

Total Sq. Ft.: 11715 Width: 133' 6" Main floor: 4927 Upper floor: 2594 Lower Floor: 4194 16:12 Bonus Room: 366 Garage: 1583 Porches: 2648

Depth: 100' 0" Height: 30' Roof Pitch (primary): Walls: 2"x4" Ceiling Height (Main): 10'

#### **Building Materials**

Structure: Wood Framing Roofing: (GAF) 40-year Architectural Shingles Windows: (Amsco) Low E Exterior: Stone or Brick and Wood or Fiber Cement Siding around entire structure Soffit and Fascia: Aluminum Rain Gutters: Seamless Aluminum Driveway Materials: Engineered Concrete