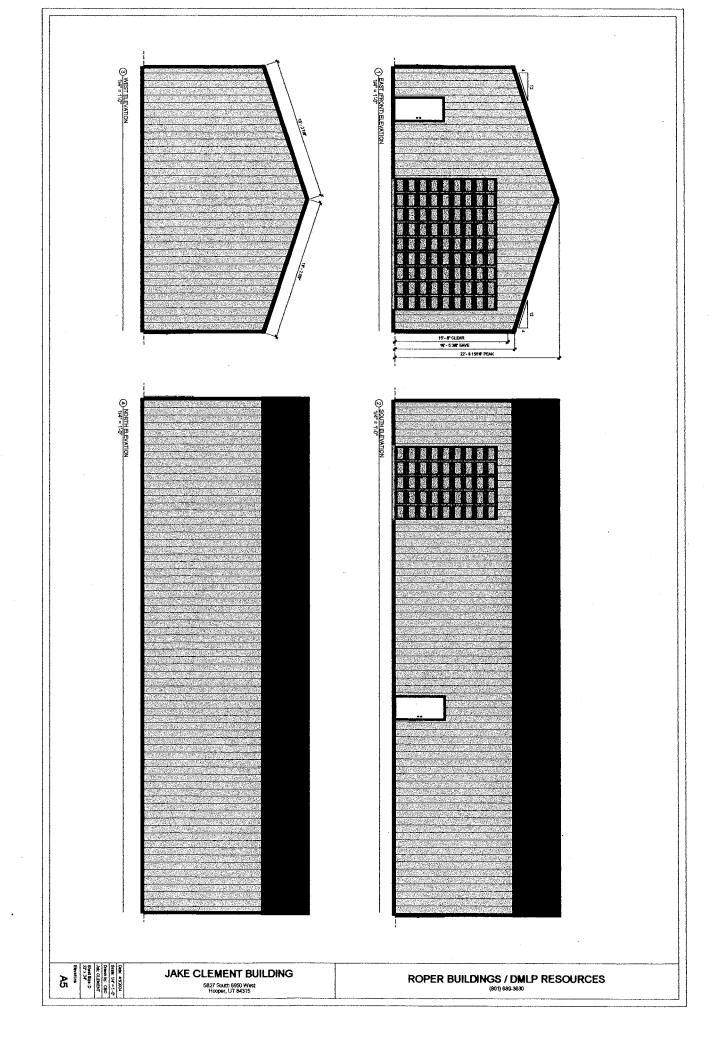

#### **Regular Meeting – 7:00pm**

- 1. Meeting Called to Order
- 2. Opening Ceremony
  - a. Pledge of Allegiance
  - b. Reverence
- 3. Consent Items
  - a. Motion Approval of Minutes dated April 11, 2024.
- 4. Action Items
  - a. <u>Conditional Use Permit Request for Torghele Hooper LLC for a Group Youth Home: Drug and Alcohol</u> <u>Treatment Center located at parcel number 08-712-0003 lot 3.</u>
    - i. Enter a public hearing to receive public input on request.
    - ii. Close the public hearing and proceed with the regular meeting.
    - iii. Planning Commission Discussion and/or Motion on request
  - b. <u>Conditional Use Permit Request for Jacob Clement for an oversized structure totaling 2,520 sq ft located</u> <u>at 5827 S 6950 W.</u>
    - i. Enter a public hearing to receive public input on request.
    - ii. Close the public hearing and proceed with the regular meeting.
    - iii. Planning Commission Discussion and/or Motion on request
  - c. Conditional Use Permit Request for Loy and Donna Berkeley for an oversized structure totaling 1,762
    - sq ft with an accessory dwelling unit totaling 952 sq ft located at 5628 W 5725 S.
      - i. Enter a public hearing to receive public input on request.
      - ii. Close the public hearing and proceed with the regular meeting.
      - iii. Planning Commission Discussion and/or Motion on request
  - d. Final Approval for South Four Subdivision located approximately at 4243 S 6300 W for Larry Ropelato
    - i. Enter a public hearing to receive public input on request.
    - ii. Close the public hearing and proceed with the regular meeting.
    - iii. Planning Commission Discussion and/or Motion on request
- 5. <u>Citizen Comment (Resident(s) attending this meeting will be allotted 3 minutes to express a concern about any</u> *issue that IS NOT ON THE AGENDA. No action can or will be taken on any issue presented.)*
- 6. Adjournment

- 4. Action Items
  - a. <u>Review of Conditional Use Permit Request for Tyler Larkin for an oversized</u> structure totaling 3,087 sq ft located at 6690 W 5100 S.

Morghan Yeoman, our city recorder gave a brief presentation. Explained that the structure will be 3,087 sq ft. Commissioner Cevering asked if the site plan that was presented tonight was different from last month. Morghan confirmed no, it is the same site plan that was submitted, there has been no changes. Commissioner Prince read off the timeline that was receive from the building inspector on when the stop order was placed. Tyler stated that he is understanding of the situation and is happy to take any responsibility for this.