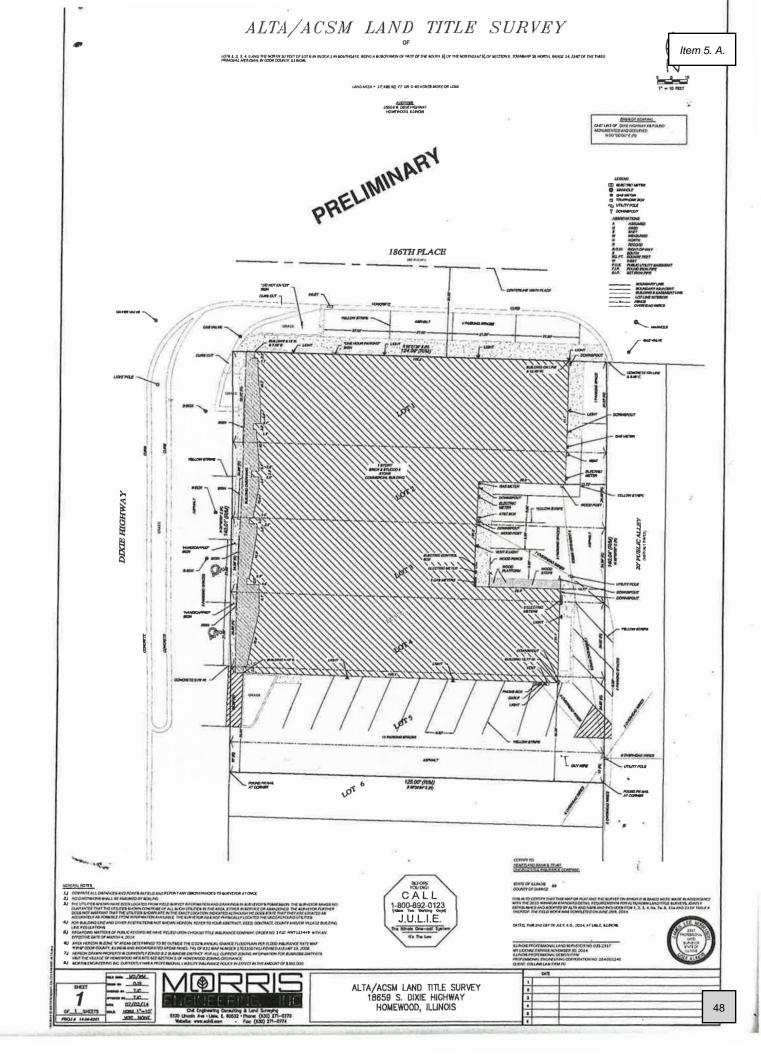

Incorporate the findings of fact into the record.

Case 23-26 3 of 3

September 14,

Item 5. A.

PIN: 32-06-280-042-0000

Case 23-26 PZC

-Shopping Center

18661 Dixie Highway **Tenant Space** 

© 2019 Cook County.

PIN: 32-06-280-042-0000

Case 23-26 PZC

September 14,

© 2023 Google

# NON-RESIDEN Item 5. A. ZONING REVIEW

2020 Chestnut Road, Homewood, IL 60430

| PROPERTY INFORMATION                                                                                                                                             | Complete this section to determine                                                                                                             |
|------------------------------------------------------------------------------------------------------------------------------------------------------------------|------------------------------------------------------------------------------------------------------------------------------------------------|
| Street Address: 1866 DIXIE HIGHWAY Homewood, IL 60430                                                                                                            | your required review(s):                                                                                                                       |
| Property Index Number(s):  Lot Size:   2.50   sq. ft.   acres  If the subject property is multiple lots, provide the combined area.                              | Is the subject property more than one lot held in common ownership?  □ yes  no  → If yes, lots held in common ownership should be consolidated |
| Zoning District:  □ R-1 □ R-2 □ R-3 □ R-4 □ B-1 □ B-2   ■ B-3 □ B-4 □ M-1 □ M-2 □ PL-1 □ PL-2                                                                    | A Planned Development is <u>required</u><br>for development of lots >25,000 sf <u>or</u><br>located in the B-1 or B-2 Zoning Districts.        |
| REQUESTED USE                                                                                                                                                    |                                                                                                                                                |
| Requested Tattoo Studio Use:  Gross Floor Area: 1250 sq. ft. Parking Provided: 5  Existing Use: Vacant (formerly Time Quest - commercial assembly)               | The requested use is:  □ Permitted □ Limited    Special □ Other:                                                                               |
| SITE OR BUILDING CHANGES                                                                                                                                         |                                                                                                                                                |
| Proposed Development Check all that apply. Provide a description and metrics below.  New Construction  Addition  Site Alterations  Exterior Building Alterations | New construction?  □ yes                                                                                                                       |
|                                                                                                                                                                  | Does the applicant elect to proceed as a Planned Development?  □ yes pro  Is site circulation or parking impacted?                             |
| Development Metrics Existing Proposed                                                                                                                            | □ yes pro → If yes, requires Site Plan Review                                                                                                  |
| Gross Floor Area (sq. ft):                                                                                                                                       | Is site landscaping impacted?                                                                                                                  |
| Parking Spaces                                                                                                                                                   | 🗆 yes 🎤 no                                                                                                                                     |
| Lot Coverage                                                                                                                                                     | → If yes, requires Site Plan Review                                                                                                            |
| Impervious Area (sq. ft.)                                                                                                                                        | Exterior building alterations?                                                                                                                 |
| Impervious Coverage (%) 0.0% 0.0%                                                                                                                                | → If yes, requires Appearance Review                                                                                                           |
| ZONING RELIEF OR CHANGES                                                                                                                                         |                                                                                                                                                |
| Zoning Variance or Amendment Describe any requested zoning relief or changes below.                                                                              | The applicant requests:                                                                                                                        |
|                                                                                                                                                                  | - Variance                                                                                                                                     |