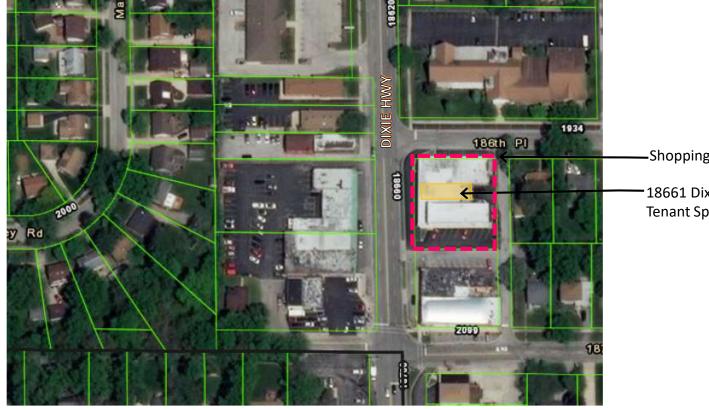

Incorporate the findings of fact into the record.

Case 23-26 3 of 3

September 14,

Item 5. A.

PIN: 32-06-280-042-0000

Case 23-26 PZC

-Shopping Center

18661 Dixie Highway **Tenant Space** 

© 2019 Cook County.

PIN: 32-06-280-042-0000

Case 23-26 PZC

September 14,

© 2023 Google