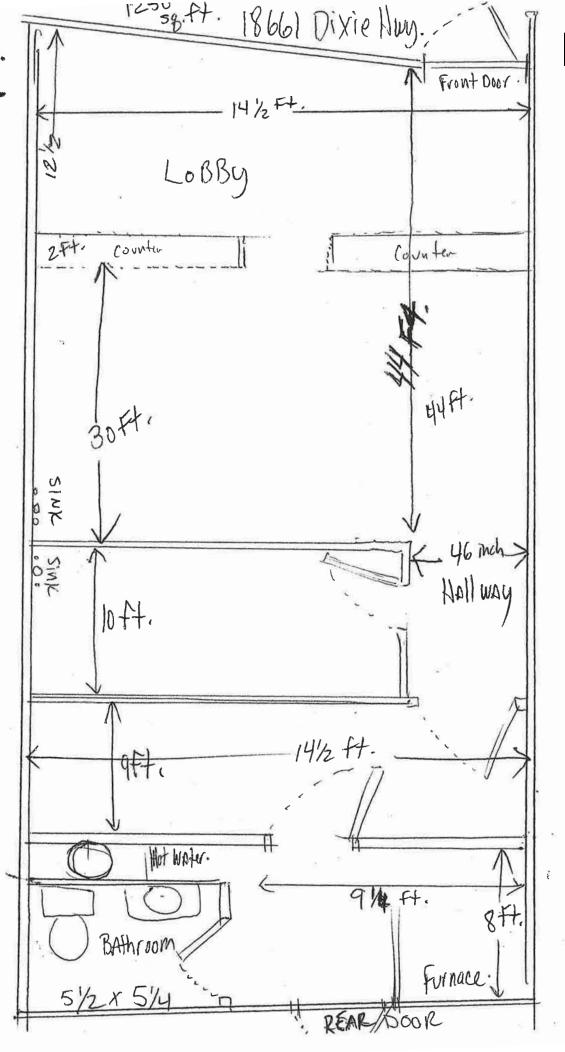

The applicant proposes to operate a tattoo studio in the 1,250 SF tenant space. He plans to have a reception lobby and workstations for tattooing. The newly adopted zoning ordinance establishes parking requirements of 1 space per 250 square feet for a tattoo studio/body piercing facility. The proposed location would require 5 parking spaces. The applicant anticipates, at maximum capacity 6 to 8 people at the facility and approximately 5 parking spaces occupied at one time. The shopping center provides shared parking for all its uses and can accommodate the required parking.

18661 Dixie Huy. Ink-N-Um LC. Item 5. A. Front Door 14次千 LoBBy 2Ft. Counter Counter ध्यम. 30Ft, SINK \_ 46 mch > Hall way SIMIC 10++. 14/2 ft. 997, Hot water. 9/4 Ft. 8 Ft. BAthroom Furnace: 5/2x 5/4 REAR/BOOK 15