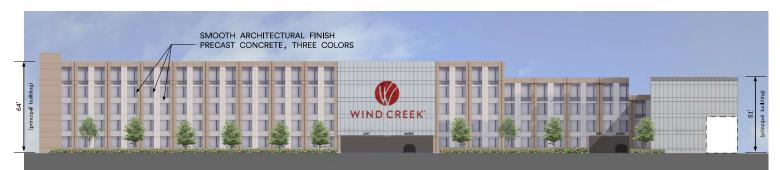

EL CREST, ILLINOIS HOMEWOOD, ILLINOIS 03.18.2022

**1** 36







1″=60′ ⊖N



GARAGE **FLOOR PLANS** 

WIND CREEK CASINO PARKING GARAGE CONCEPT









FOURTH LEVEL PLAN

Ą

₿ \$

\$ \$

4

**₩** 4

4

4

4

GARAGE **FLOOR PLANS** 

WIND CREEK CASINO PARKING GARAGE CONCEPT



Item 5. C.







# ELEVATION CONCEPT

EAST HAZEL CREST, ILLINOIS HOMEWOOD, ILLINOIS 03.18.2022

**5** 



EAST HAZEL CREST, ILLINOIS Homewood, Illinois 03.18.2022

**6** 41

WIND CREEK CASINO

PARKING GARAGE CONCEPT

**EAST ELEVATION** 

WIND CREEK"

V

The Daly Group LLC

SMOOTH ARCHITECTURAL FINISH PRECAST CONCRETE, THREE COLORS and and -1 60 1 H 11 E 1 100 100 in the second 1 100 100 ding) Π I 1 1 HH 1 (principal build HHHHH ПП 1 III. T 1 64' H H Z T H T. in the

**ELEVATION CONCEPT** 

### **NORTH ELEVATION**



Item 5. C.



#### **BOARD AGENDA MEMORANDUM**

DATE OF MEETING: April 12, 2022

To: Village President and Board of Trustees

Through: Napoleon Haney, Village Manager

From: Angela Mesaros, Director of Economic and Community Development

Topic: Cook County Class 8 Tax Incentive – 17450 Halsted Street, Chick-fil-A

#### PURPOSE

PURPOSE IL 1, LLC is seeking Village support for a Class 8 property tax designation for the property at 17450 Halsted Street. This designation requires Board approval of a resolution awarding the Class 8 incentive to the property.

#### PROCESS

In 2017, the Village of Homewood engaged in a redevelopment agreement with the developer, GMX Real Estate Group of Northbrook, IL to develop the northwest corner of Halsted Street and 175<sup>th</sup> Street to construct t