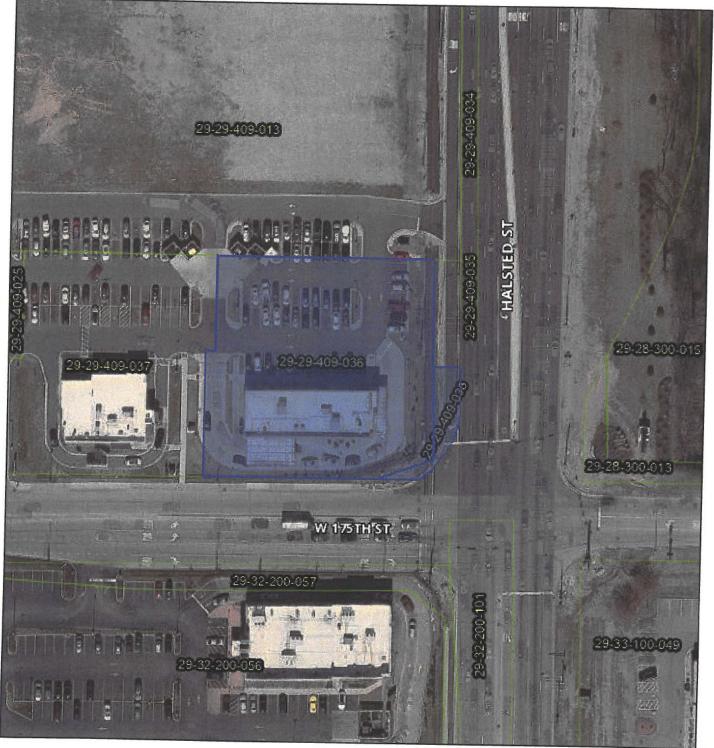

parking areas, including the joint parking area depicted on Exhibit "B-2" attached thereto;

**3.** Cross easement area which includes all paved areas on the lots and joint parking area and protected drives, and excluding any buildings and improvements and other exceptions made therein as depicted on Exhibit "C" attached thereto;

All over the following described land:

Lot 1 in GMX-Midland subdivision, being a subdivision in the east half of the southeast quarter of Section 29, Township 26 North, Range 14 east of the third principal meridian, according to the plat thereof recorded September 25, 2019 ad document number 1826816006, in cook county, Illinois.

<u>Common Address</u>: 17540 Halsted St., Homewood, IL <u>PINs</u>: 29-29-409-036-0000 29-29-409-038-0000

## Cook County CookViewer



April 5, 2022

|   |        | 1:1,000 |         |
|---|--------|---------|---------|
| 0 | 0.0075 | 0.015   | 0.03 mi |
| 0 | 0.0125 | 0.025   | 0.05 km |

Cook County GIS Dept Cook County GIS Department

© 2019 Cook County. All Cook County geospatial data and maps are copyrighted. All materials appearing on the web site are transmitted without warranty of any kind and are subject to the terms of the disclaimer.







### Commercial Use: PURPOSE IL1, LLC 17450 Halsted Street, Homewood, IL 60430 PIN(s): 29-29-409-036/-038-0000

The Applicant is currently in the process of finalizing construction for a 5,035 square foot Chick-fil-A restaurant with 98 indoor seating spaces, 16 outdoor seating spaces and upwards of sixty (60) parking spots.

Should the Village of Homewood approve of the App