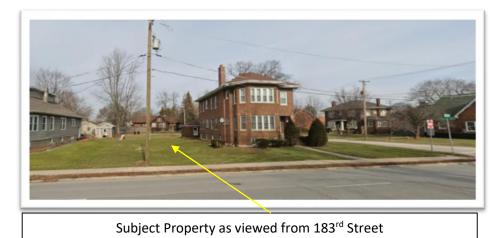

6. Claims List:

<u>Consider</u> a motion to approve the Claims List of Tuesday, April 12, 2022 in the amount of \$1,158,498.19.

- 7. <u>Hear from the Audience</u>
- 8. <u>Omnibus Vote</u>: Consider a motion to pass, approve, authorize, accept, or award the following item(s):
  - A. M-2215/Lot Variance/2044 183rd Street: Pass an ordinance granting the property owner the ability to build a home on a vacant lot located at 2044 183rd Street in Homewood.
  - B. R-3104/Agreement/Regional Transportation Authority: Authorize the Village President to enter into a technical assistance agreement with the Regional Transportation Authority for a Technical Assistance Agreement for the Homewood TOD Plan.
  - <u>C.</u> Serial Raffle License/Queen of Hearts/Glenwood Academy: Authorize the issuance of a Serial Raffle license, subject to an approved background check, to Glenwood Academy with the following exceptions: 1) Extend the ticket sales timeframe from the 90-day maximum to 1-year maximum; 2) Waive the capped/maximum prize value of \$5,000, or allow an increase up to \$2,000,000.
  - D. M-2216/Special Use/Variance/ Parking Garage/17400 Halsted: Pass an ordinance granting a special use permit and variation to allow construction of a parking deck at 17400 Halsted Street.
  - E. R-3105/Class 8 Tax Incentive/17450 Halsted Street: Pass a resolution in support of a Cook County Class 8 incentive for the Chick-fil-A located at17450 Halsted Street.