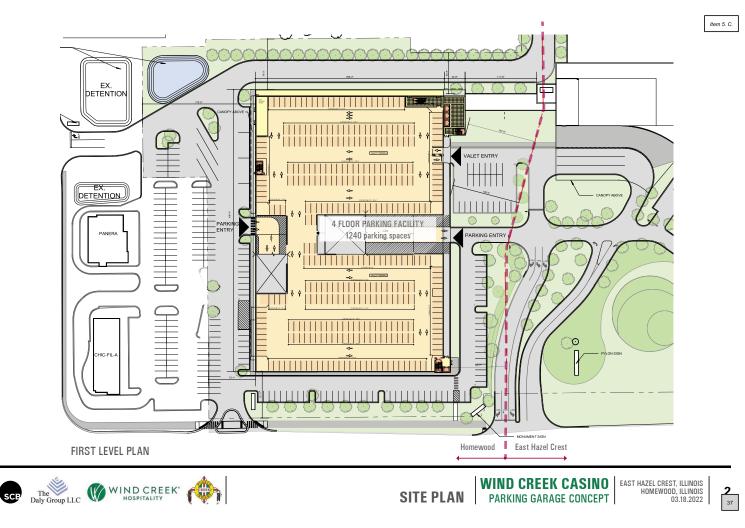

6. Claims List:

<u>Consider</u> a motion to approve the Claims List of Tuesday, April 12, 2022 in the amount of \$1,158,498.19.

- 7. <u>Hear from the Audience</u>
- 8. <u>Omnibus Vote</u>: Consider a motion to pass, approve, authorize, accept, or award the following item(s):
  - A. M-2215/Lot Variance/2044 183rd Street: Pass an ordinance granting the property owner the ability to build a home on a vacant lot located at 2044 183rd Street in Homewood.
  - B. R-3104/Agreement/Regional Transportation Authority: Authorize the Village President to enter into a technical assistance agreement with the Regional Transportation Authority for a Technical Assistance Agreement for the Homewood TOD Plan.
  - <u>C.</u> Serial Raffle License/Queen of Hearts/Glenwood Academy: Authorize the issuance of a Serial Raffle license, subject to an approved background check, to Glenwood Academy with the following exceptions: 1) Extend the ticket sales timeframe from the 90-day maximum to 1-year maximum; 2) Waive the capped/maximum prize value of \$5,000, or allow an increase up to \$2,000,000.
  - D. M-2216/Special Use/Variance/ Parking Garage/17400 Halsted: Pass an ordinance granting a special use permit and variation to allow construction of a parking deck at 17400 Halsted Street.
  - E. R-3105/Class 8 Tax Incentive/17450 Halsted Street: Pass a resolution in support of a Cook County Class 8 incentive for the Chick-fil-A located at17450 Halsted Street.