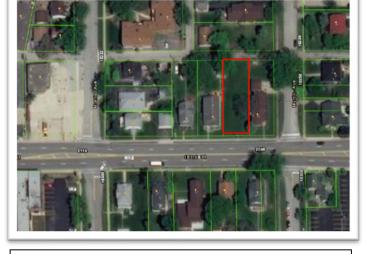

6. Claims List:

<u>Consider</u> a motion to approve the Claims List of Tuesday, April 12, 2022 in the amount of \$1,158,498.19.

- 7. <u>Hear from the Audience</u>
- 8. <u>Omnibus Vote</u>: Consider a motion to pass, approve, authorize, accept, or award the following item(s):
  - A. M-2215/Lot Variance/2044 183rd Street: Pass an ordinance granting the property owner the ability to build a home on a vacant lot located at 2044 183rd Street in Homewood.
  - B. R-3104/Agreement/Regional Transportation Authority: Authorize the Village President to enter into a technical assistance agreement with the Regional Transportation Authority for a Technical Assistance Agreement for the Homewood TOD Plan.
  - <u>C.</u> Serial Raffle License/Queen of Hearts/Glenwood Academy: Authorize the issuance of a Serial Raffle license, subject to an approved background check, to Glenwood Academy with the following exceptions: 1) Extend the ticket sales timeframe from the 90-day maximum to 1-year maximum; 2) Waive the capped/maximum prize value of \$5,000, or allow an increase up to \$2,000,000.
  - D. M-2216/Special Use/Variance/ Parking Garage/17400 Halsted: Pass an ordinance granting a special use permit and variation to allow construction of a parking deck at 17400 Halsted Street.
  - E. R-3105/Class 8 Tax Incentive/17450 Halsted Street: Pass a resolution in support of a Cook County Class 8 incentive for the Chick-fil-A located at17450 Halsted Street.