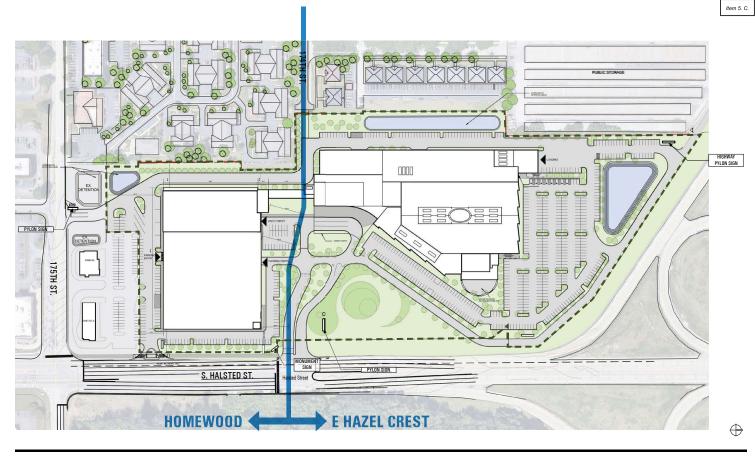

6. Claims List:

<u>Consider</u> a motion to approve the Claims List of Tuesday, April 12, 2022 in the amount of \$1,158,498.19.

- 7. <u>Hear from the Audience</u>
- 8. <u>Omnibus Vote</u>: Consider a motion to pass, approve, authorize, accept, or award the following item(s):
  - A. M-2215/Lot Variance/2044 183rd Street: Pass an ordinance granting the property owner the ability to build a home on a vacant lot located at 2044 183rd Street in Homewood.
  - B. R-3104/Agreement/Regional Transportation Authority: Authorize the Village President to enter into a technical assistance agreement with the Regional Transportation Authority for a Technical Assistance Agreement for the Homewood TOD Plan.
  - <u>C.</u> Serial Raffle License/Queen of Hearts/Glenwood Academy: Authorize the issuance of a Serial Raffle license, subject to an approved background check, to Glenwood Academy with the following exceptions: 1) Extend the ticket sales timeframe from the 90-day maximum to 1-year maximum; 2) Waive the capped/maximum prize value of \$5,000, or allow an increase up to \$2,000,000.
  - D. M-2216/Special Use/Variance/ Parking Garage/17400 Halsted: Pass an ordinance granting a special use permit and variation to allow construction of a parking deck at 17400 Halsted Street.
  - E. R-3105/Class 8 Tax Incentive/17450 Halsted Street: Pass a resolution in support of a Cook County Class 8 incentive for the Chick-fil-A located at17450 Halsted Street.