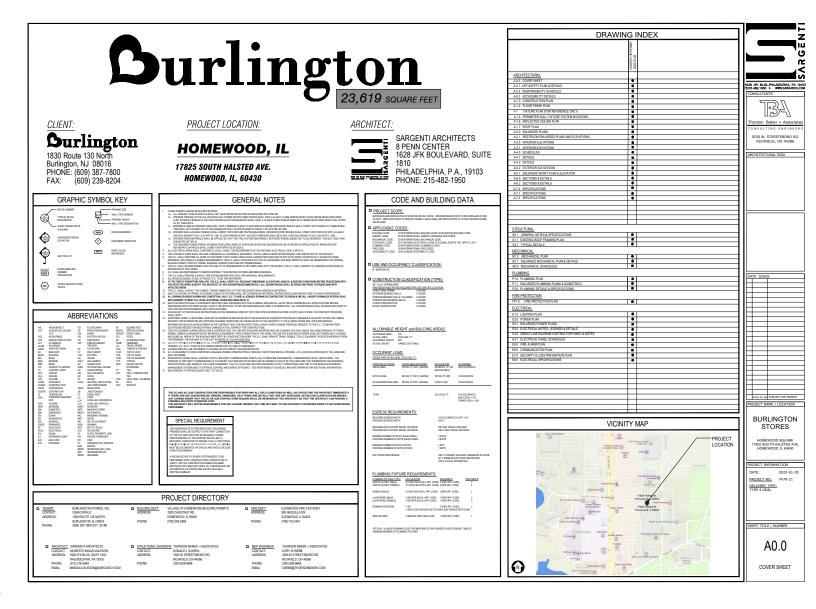

- F. Budget Amendment/Waive Competitive Bidding/Emergency Sewer Repair/ Sunset Sewer & Water: Approve a budget amendment in the amount of \$33,000 for the emergency repair of a sanitary sewer; waive competitive bidding due to an emergency repair; and, authorize payment for the work performed by Sunset Sewer & Water Inc. of Frankfort, IL to repair a collapsed sanitary sewer line on Perth Avenue for an amount not to exceed \$33.000.
- G. R-3106/R-3107/R-3108/R-3109/Redevelopment Agreement/Class 8 Tax Incentives/17715-17825 Halsted Street: Authorize the Village President to enter into a redevelopment agreement with DIKA Homewood LLC, owner of 17715 -17825 Halsted Street, for a rebate of sales tax revenues generated by the new Burlington store over a four-year period (estimated to be approximately \$200,000); and, pass four (4) separate resolutions in support of Cook County Class 8 incentives for 17715 Halsted Street, 17729 Halsted Street, 17805 Halsted Street, and 17825 Halsted Street.
- 9. New Business:
  - A. Discussion/Presentation/Draft Budget FY 2022-23: Discuss the FY 2022-2023 Budget as presented.
- 10. General Board Discussion
- 11. Adjourn