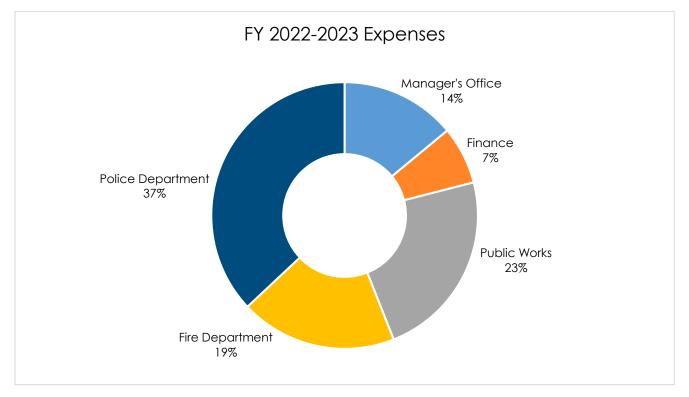

- F. Budget Amendment/Waive Competitive Bidding/Emergency Sewer Repair/ Sunset Sewer & Water: Approve a budget amendment in the amount of \$33,000 for the emergency repair of a sanitary sewer; waive competitive bidding due to an emergency repair; and, authorize payment for the work performed by Sunset Sewer & Water Inc. of Frankfort, IL to repair a collapsed sanitary sewer line on Perth Avenue for an amount not to exceed \$33.000.
- G. R-3106/R-3107/R-3108/R-3109/Redevelopment Agreement/Class 8 Tax Incentives/17715-17825 Halsted Street: Authorize the Village President to enter into a redevelopment agreement with DIKA Homewood LLC, owner of 17715 -17825 Halsted Street, for a rebate of sales tax revenues generated by the new Burlington store over a four-year period (estimated to be approximately \$200,000); and, pass four (4) separate resolutions in support of Cook County Class 8 incentives for 17715 Halsted Street, 17729 Halsted Street, 17805 Halsted Street, and 17825 Halsted Street.
- 9. New Business:
  - A. Discussion/Presentation/Draft Budget FY 2022-23: Discuss the FY 2022-2023 Budget as presented.
- 10. General Board Discussion
- 11. Adjourn