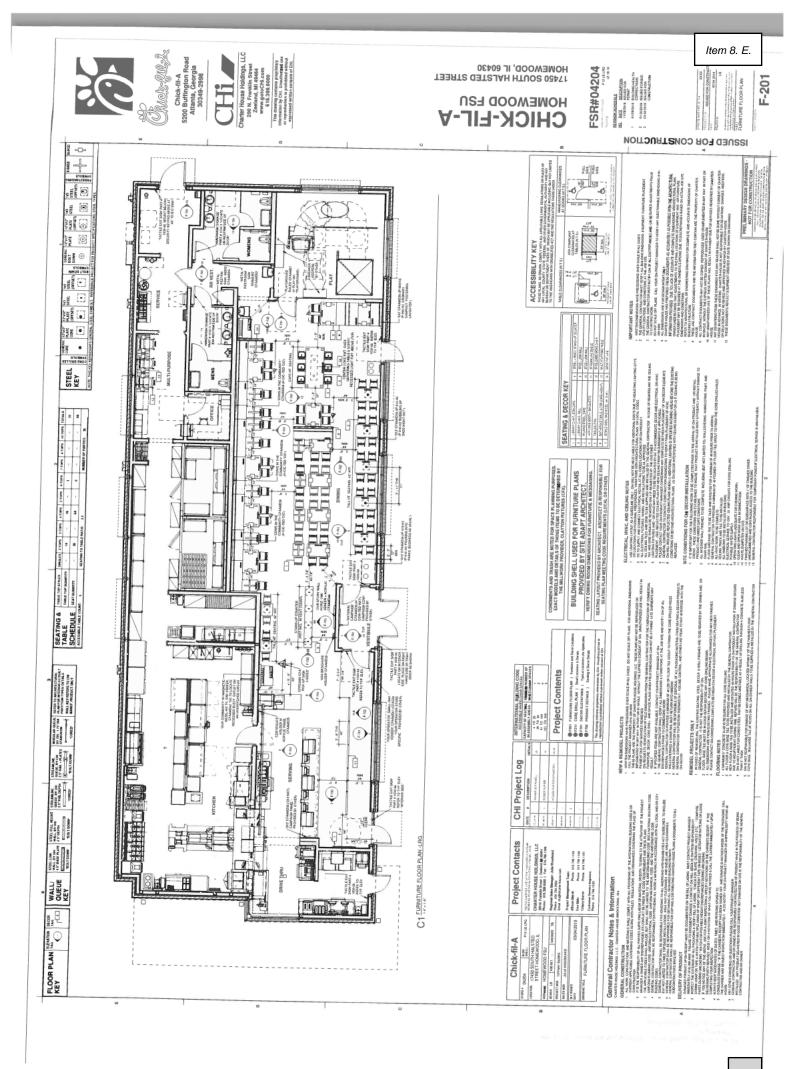

6. Claims List:

<u>Consider</u> a motion to approve the Claims List of Tuesday, April 12, 2022 in the amount of \$1,158,498.19.

- 7. <u>Hear from the Audience</u>
- 8. <u>Omnibus Vote</u>: Consider a motion to pass, approve, authorize, accept, or award the following item(s):
  - A. M-2215/Lot Variance/2044 183rd Street: Pass an ordinance granting the property owner the ability to build a home on a vacant lot located at 2044 183rd Street in Homewood.
  - B. R-3104/Agreement/Regional Transportation Authority: Authorize the Village President to enter into a technical assistance agreement with the Regional Transportation Authority for a Technical Assistance Agreement for the Homewood TOD Plan.
  - <u>C.</u> Serial Raffle License/Queen of Hearts/Glenwood Academy: Authorize the issuance of a Serial Raffle license, subject to an approved background check, to Glenwood Academy with the following exceptions: 1) Extend the ticket sales timeframe from the 90-day maximum to 1-year maximum; 2) Waive the capped/maximum prize value of \$5,000, or allow an increase up to \$2,000,000.
  - D. M-2216/Special Use/Variance/ Parking Garage/17400 Halsted: Pass an ordinance granting a special use permit and variation to allow construction of a parking deck at 17400 Halsted Street.
  - E. R-3105/Class 8 Tax Incentive/17450 Halsted Street: Pass a resolution in support of a Cook County Class 8 incentive for the Chick-fil-A located at17450 Halsted Street.