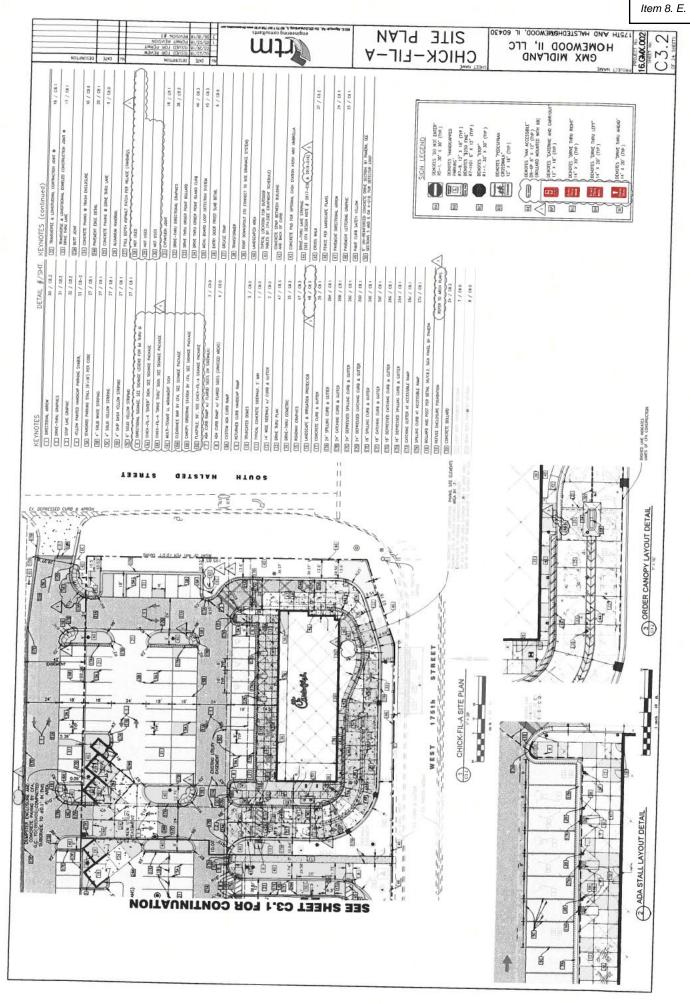

ivision in the east half of the southeast quarter of Section 29, Township 26 North, Range 14 east of the third principal meridian, according to the plat thereof recorded September 25, 2019 ad document number 1826816006, in cook county, Illinois.

<u>Common Address</u>: 17540 Halsted St., Homewood, IL <u>PINs</u>: 29-29-409-036-0000 29-29-409-038-0000

## Cook County CookViewer



April 5, 2022

|   |        | 1:1,000 |         |
|---|--------|---------|---------|
| 0 | 0.0075 | 0.015   | 0.03 mi |
| 0 | 0.0125 | 0.025   | 0.05 km |

Cook County GIS Dept Cook County GIS Department

© 2019 Cook County. All Cook County geospatial data and maps are copyrighted. All materials appearing on the web site are transmitted without warranty of any kind and are subject to the terms of the disclaimer.







### Commercial Use: PURPOSE IL1, LLC 17450 Halsted Street, Homewood, IL 60430 PIN(s): 29-29-409-036/-038-0000

The Applicant is currently in the process of finalizing construction for a 5,035 square foot Chick-fil-A restaurant with 98 indoor seating spaces, 16 outdoor seating spaces and upwards of sixty (60) parking spots.

Should the Village of Homewood approve of the Applicant's Class 8 Tax Incentive request, the Applicant and its Operator will be able to continue serving the community with meals, job opportunities, donations and events. The Operator of the Subject Property currently employs 7 full time employees and 114 part time employees, a number of which are Village residents. Should the Class 8 incentive be approved, the Operator plans to employ upwards of 130 workers. When m